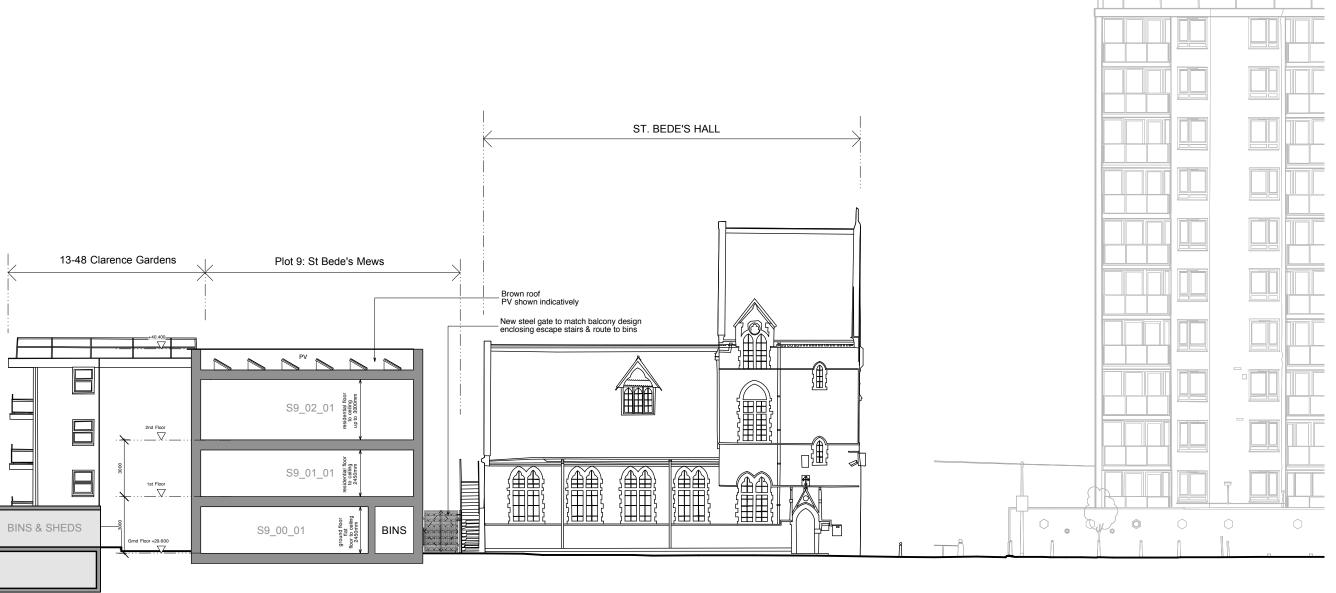

## MatthewLloyd**Architects**<sup>LL</sup>

1 The Hangar Perseverance Work 38 Kingsland Road London E2 8DD

T 020 7613 1934

Scale: 1:200@A3/ 1:100@A1 MAY 15

Project: Regents Park Estate Camden

St Bedes Mews

Proposed Front Elevation - West

RPE

do not scale from this drawing
 survey indicative only
 proposals are subject to utilities surveys
 d. drawing to be read in conjunction with relevant consultant's information
 S. drawing to be read in conjunction with relevant specifications