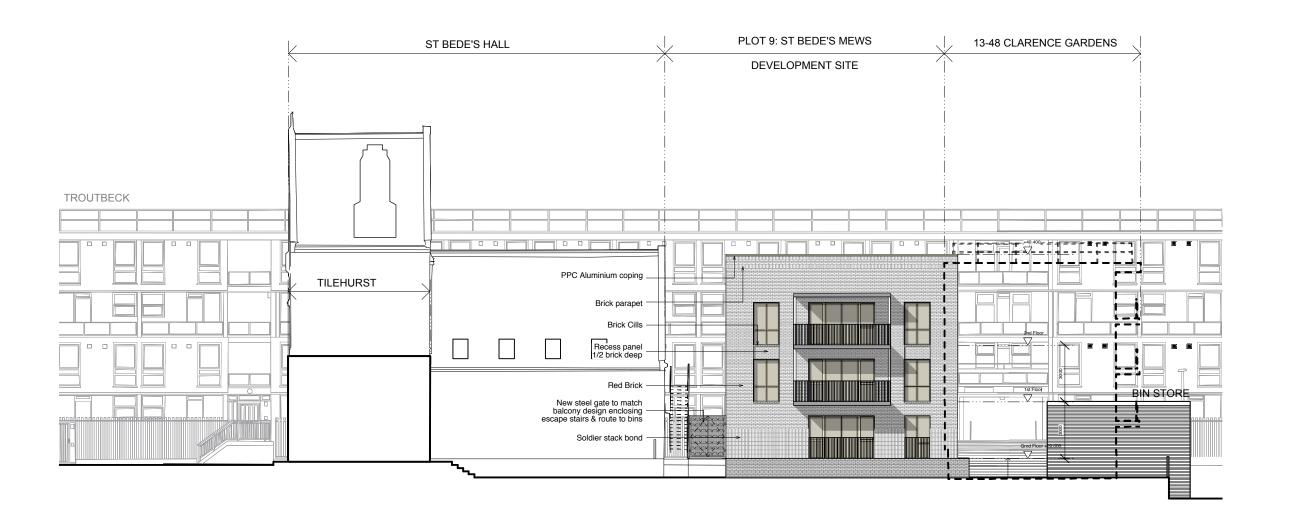

## MatthewLloyd**Architects**<sup>LL</sup>

1 The Hangar Perseverance Work 38 Kingsland Road London E2 8DD

T 020 7613 1934

Scale: 1:200@A3/ 1:100@A1 MAY 15

Project: Regents Park Estate Camden

St Bedes Mews

Proposed Front Elevation - West

RPE

do not scale from this drawing
 survey indicative only
 proposals are subject to utilities surveys
 d. drawing to be read in conjunction with relevant consultant's information
 S. drawing to be read in conjunction with relevant specifications