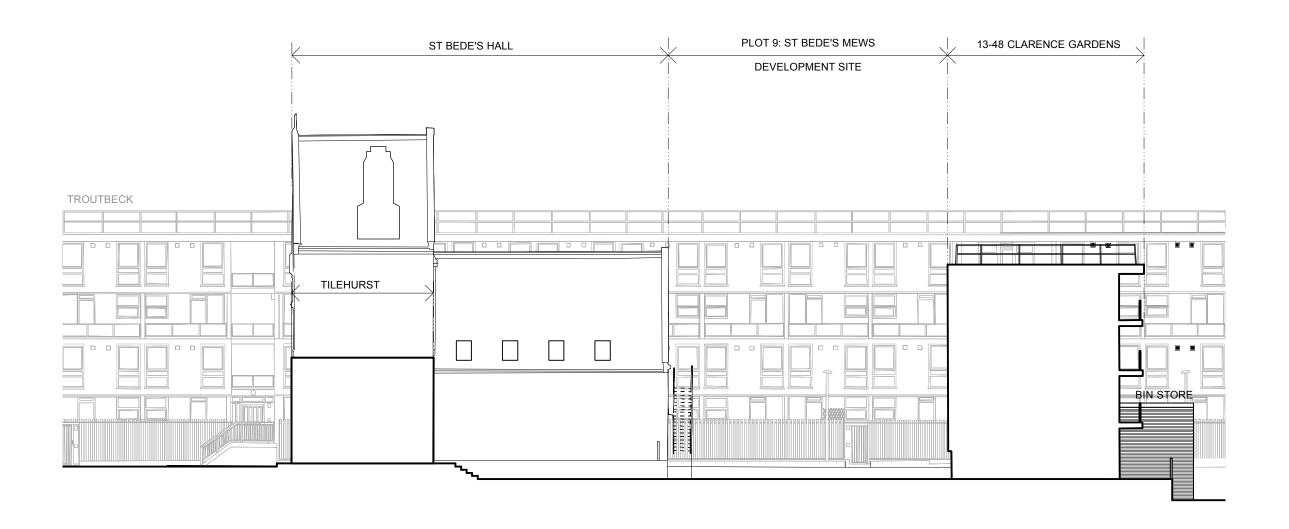

Drawing title:
Plot 9: St Bede's Mews

Plot 9: St Bede's Mews Existing Rear Elevation - East

RPE Dwg. No: 2122

do not scale from this drawing
 survey indicative only
 proposals are subject to utilities surveys
 d. drawing to be read in conjunction with
 relevant consultant's information
 S. drawing to be read in conjunction with
 relevant specifications