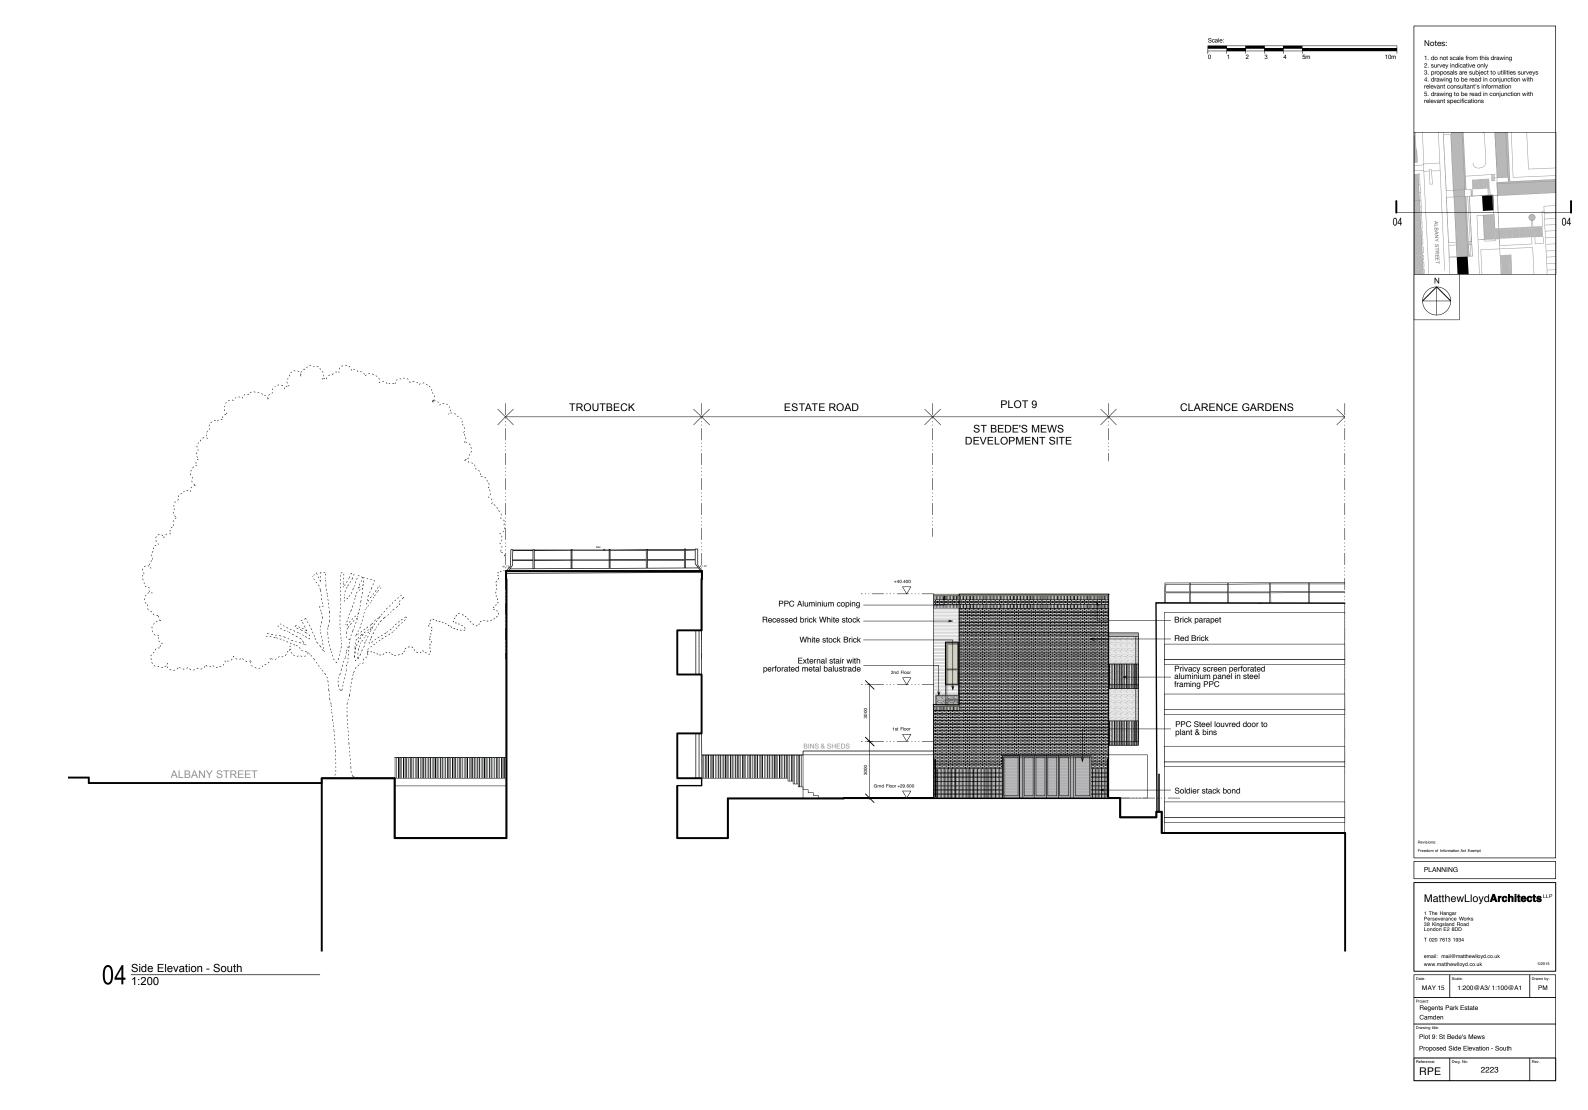

\_\_\_ 03

PLANNING

### MatthewLloydArchitects LLF

T 020 7613 1934

MAY 15 1:200@A3/ 1:100@A1

Project: Regents Park Estate Camden Plot 9: St Bede's Mews

Proposed Rear Elevation - East

RPE

SWALLOWFIELD

PLANNING