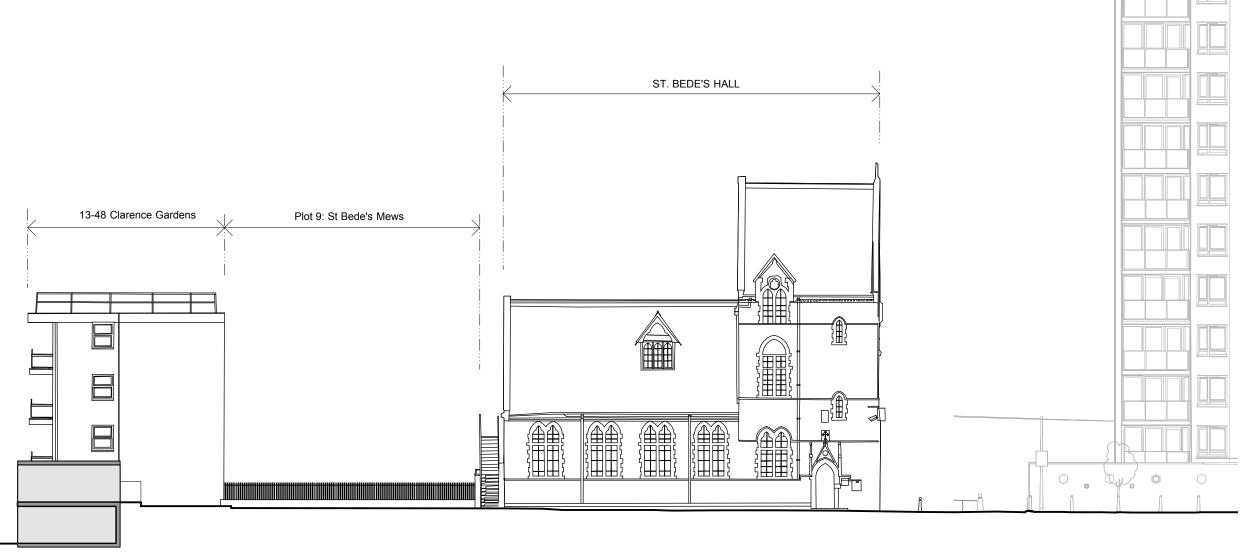

EXISTING

#### MatthewLloydArchitects<sup>LL</sup>

1 The Hangar Perseverance Works 38 Kingsland Road London E2 8DD

T 020 7613 1934

email: mail@matthewlloyd.co.uk

Date: Scale: 1:200@A3/ 1:100@A1

Project:
Regents Park Estate
Camden

Drawing title:
Plot 9: St Bede's Mews

Plot 9: St Bede's Mews Existing Rear Elevation - East

RPE Dwg. No: 2122

do not scale from this drawing
 survey indicative only
 proposals are subject to utilities surveys
 d. drawing to be read in conjunction with
 relevant consultant's information
 S. drawing to be read in conjunction with
 relevant specifications