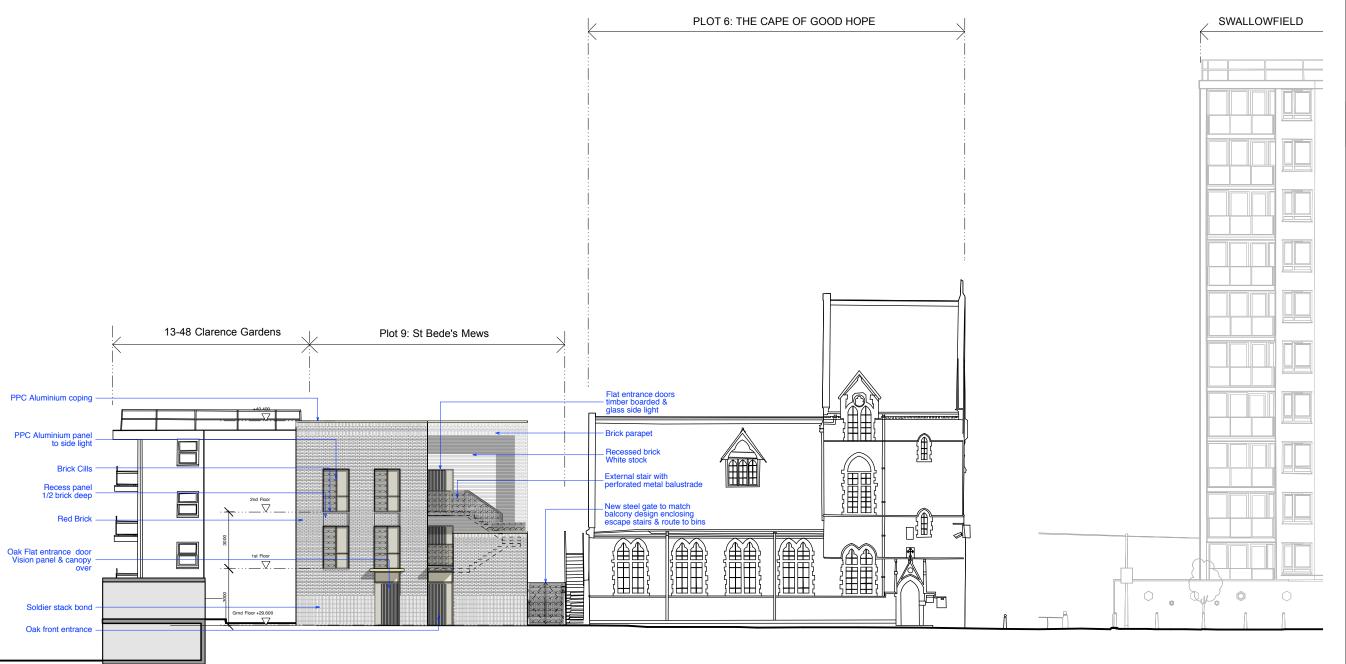

## MatthewLloyd**Architects**<sup>LL</sup>

1 The Hangar Perseverance Work 38 Kingsland Road London E2 8DD

T 020 7613 1934

Scale: 1:200@A3/ 1:100@A1 MAY 15

Project: Regents Park Estate Camden

St Bedes Mews

Proposed Front Elevation - West

### MatthewLloydArchitects LLF

T 020 7613 1934

MAY 15 1:200@A3/ 1:100@A1

Project: Regents Park Estate Camden Plot 9: St Bede's Mews

Proposed Rear Elevation - East

RPE

SWALLOWFIELD

PLANNING