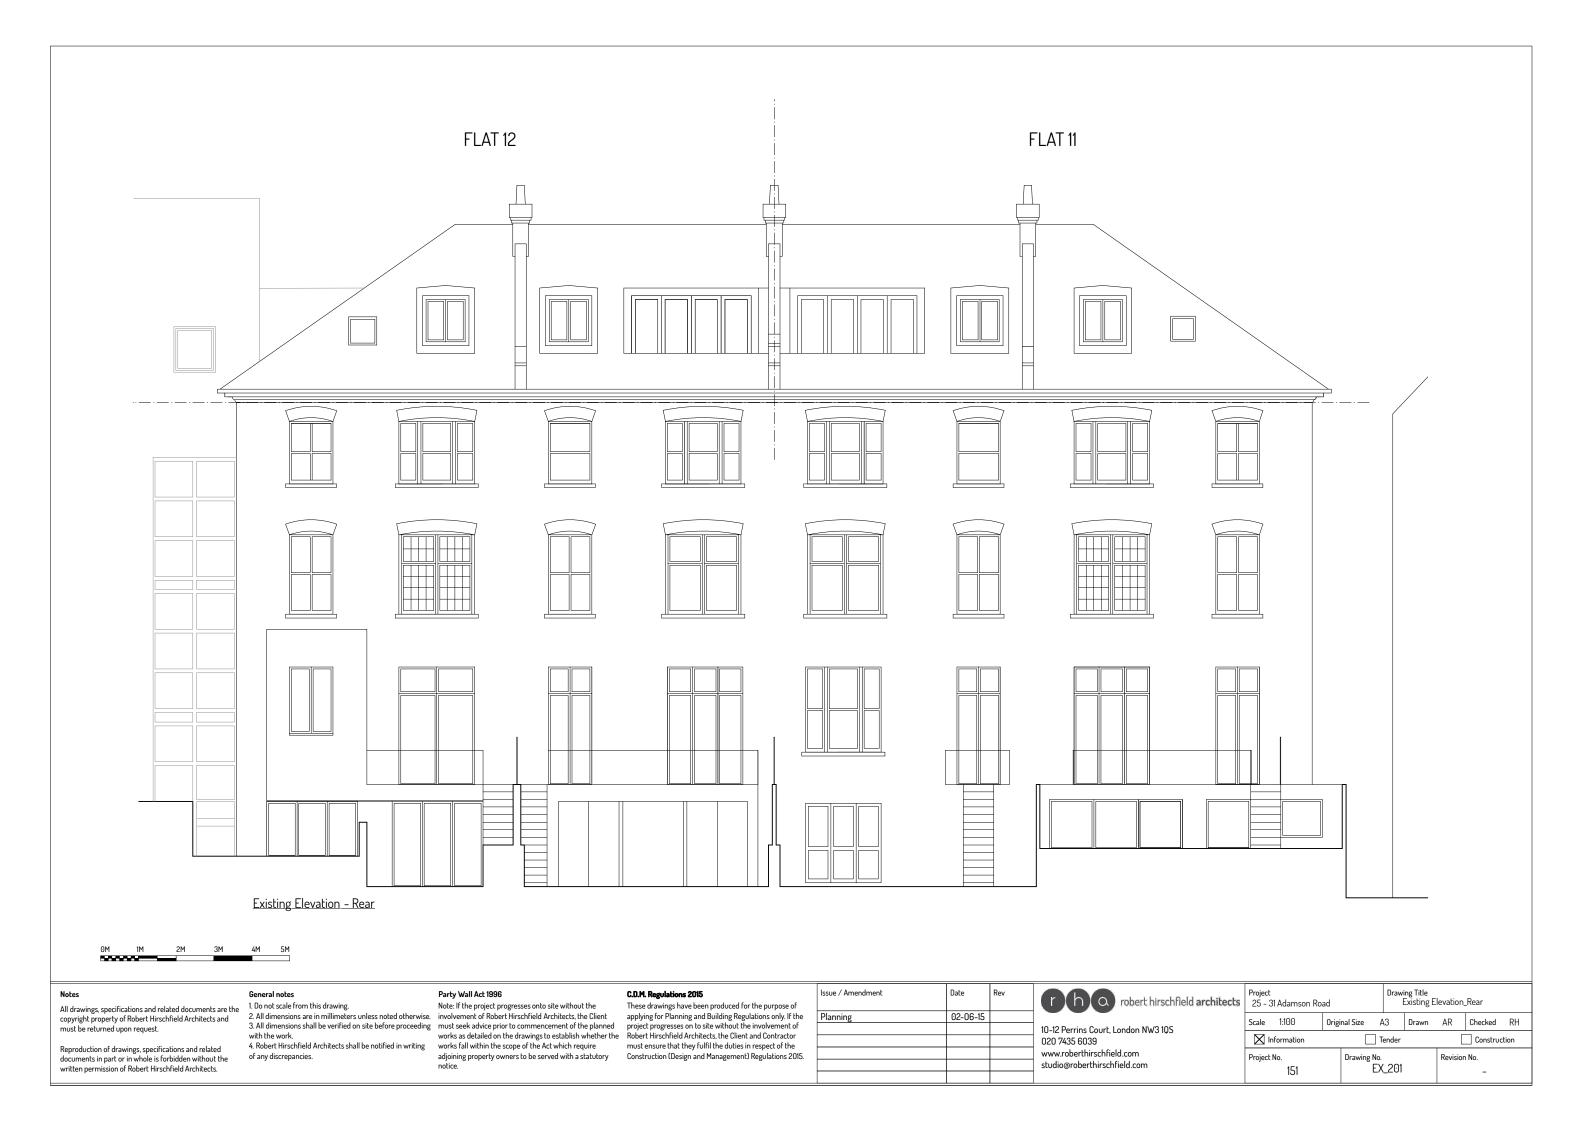

|     |

| rha |
|-----|
|     |

robert hirschfield architects

Project No.

151

10-12 Perrins Court, London NW3 1QS 020 7435 6039 www.roberthirschfield.com studio@roberthirschfield.com

| S | Project<br>25 - 31 Adamson Road |       |               |        | Drawing Title<br>Existing Elevation_Front |    |          |      |  |
|---|---------------------------------|-------|---------------|--------|-------------------------------------------|----|----------|------|--|
|   | Scale                           | 1:100 | Original Size | А3     | Drawn                                     | AR | Checked  | RH   |  |
|   | ☐ Information ☐ 1               |       |               | Tender |                                           |    | Construc | tion |  |

Drawing No. EX\_200

Revision No.