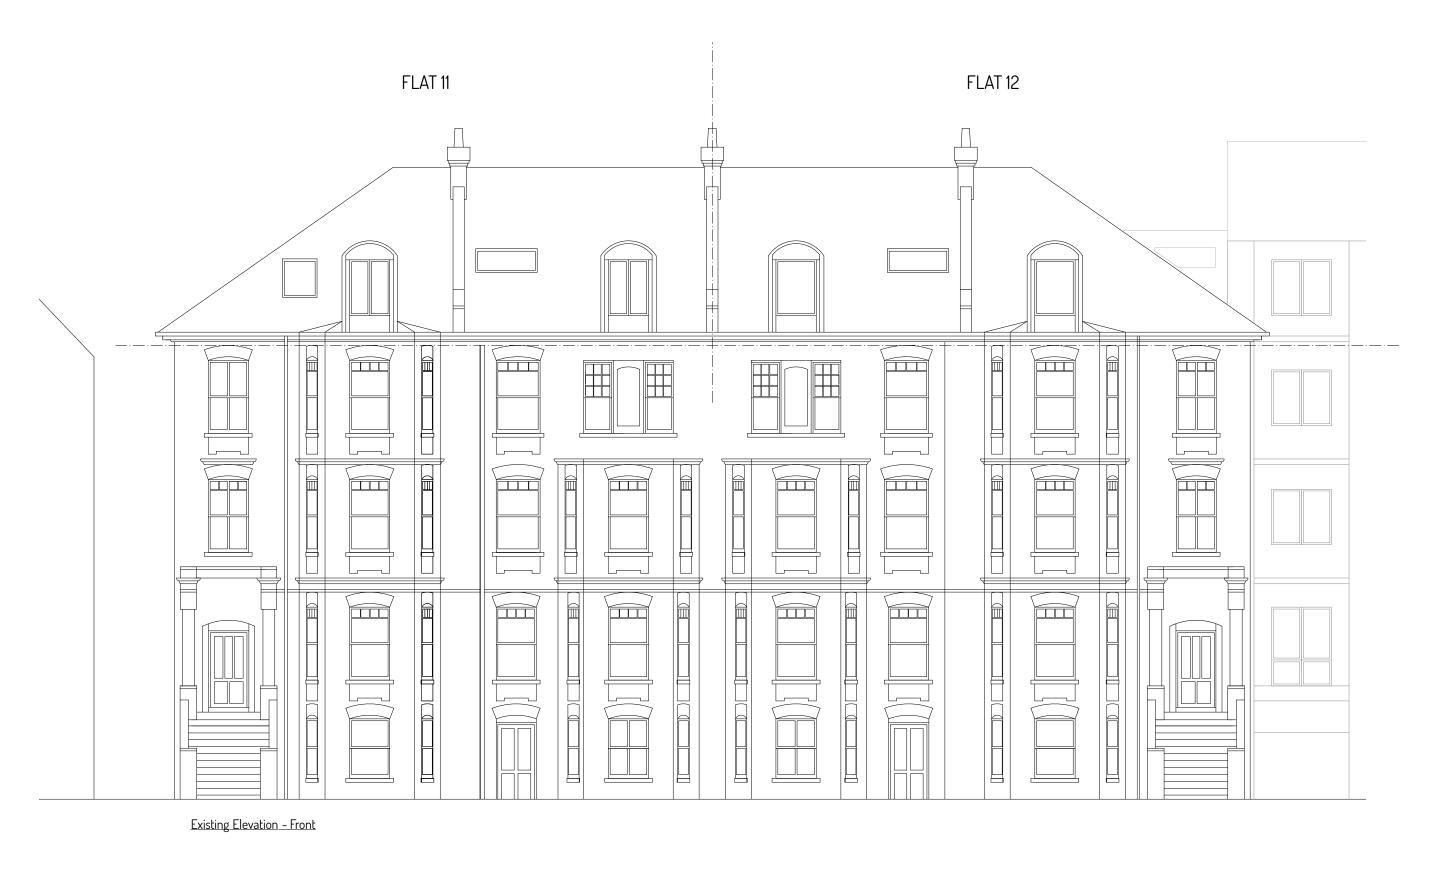

| rha |
|-----|
|     |

robert hirschfield architects

Project No.

151

10-12 Perrins Court, London NW3 1QS 020 7435 6039 www.roberthirschfield.com studio@roberthirschfield.com

| S | Project<br>25 - 31 Adamson Road |       |               |        | Drawing Title<br>Existing Elevation_Front |    |          |      |  |
|---|---------------------------------|-------|---------------|--------|-------------------------------------------|----|----------|------|--|
|   | Scale                           | 1:100 | Original Size | А3     | Drawn                                     | AR | Checked  | RH   |  |
|   | ☐ Information ☐ 1               |       |               | Tender |                                           |    | Construc | tion |  |

Drawing No. EX\_200

Revision No.