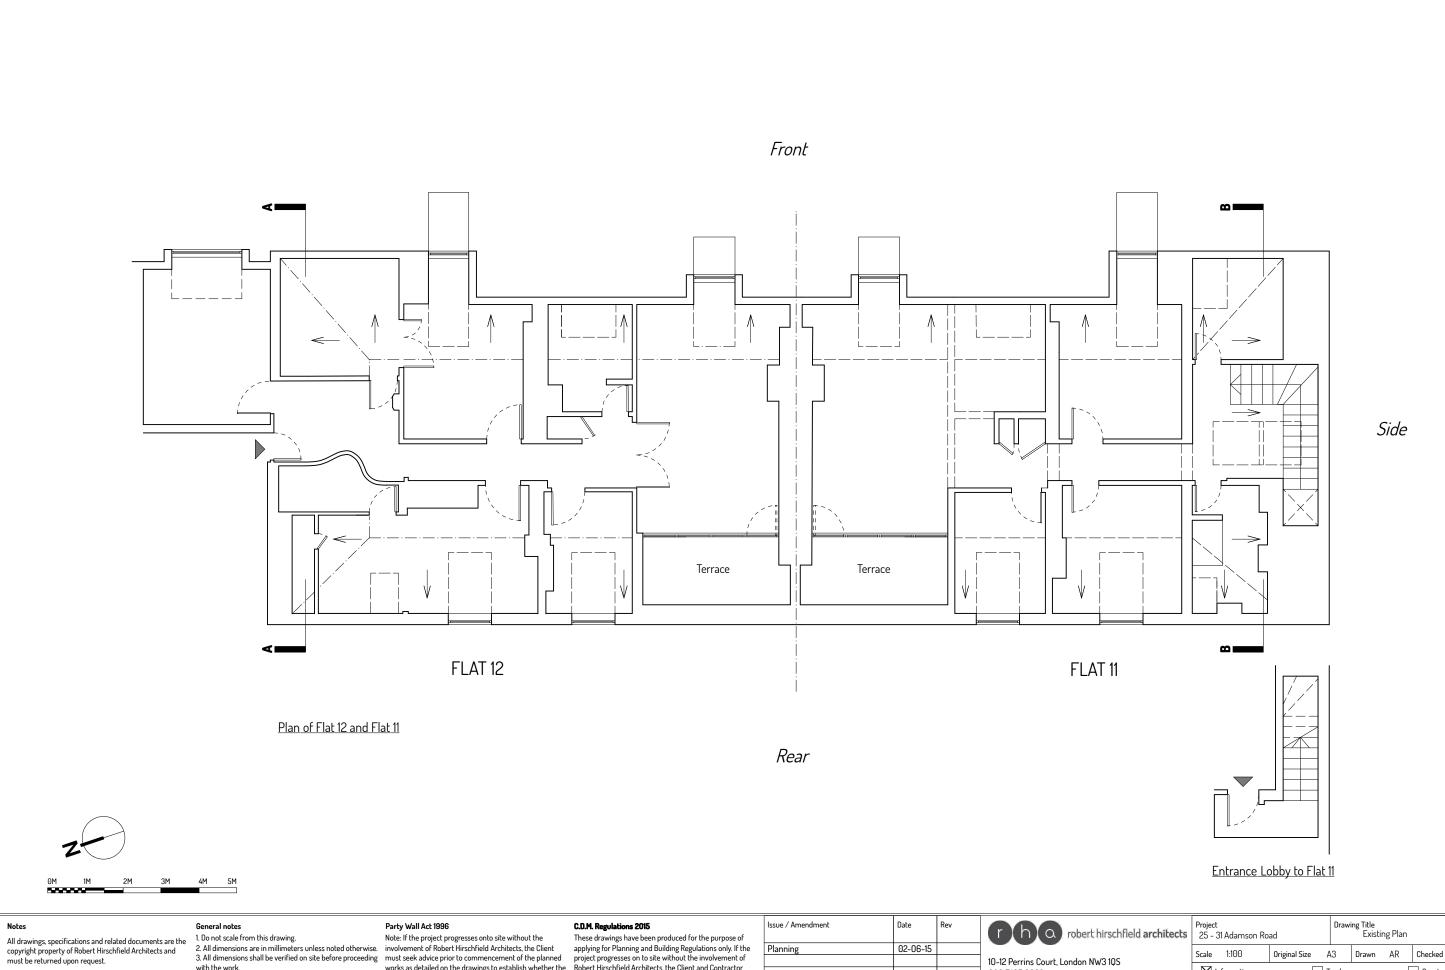

10-12 Perrins Court, London NW3 1QS 020 7435 6039 www.roberthirschfield.com studio@roberthirschfield.com

| ts | Project<br>25 - 31 Adamson Road |  |        |             | Drawing Title<br>Existing Plan |              |       |              |         |    |
|----|---------------------------------|--|--------|-------------|--------------------------------|--------------|-------|--------------|---------|----|
|    | Scale 1:100 Orig                |  | Origi  | inal Size   |                                | 3            | Drawn | AR           | Checked | RH |
|    | Information                     |  |        | Tender      |                                |              |       | Construction |         |    |
|    | Project No.                     |  |        | Drawing No. |                                | Revision No. |       |              |         |    |
|    | 151                             |  | EX_100 |             |                                | -            |       |              |         |    |
|    |                                 |  |        |             |                                |              |       |              |         |    |