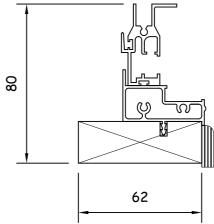

## Specification:

Aluminium 6063T6 alloy to BS EN 755 standard, powder coated to BS 6496 to 60 micron finish

Section B-B

Stock finishes: White - Interpon SA 098E high gloss, brown - van dyke and silver anodised. The sub-frame is manufactured from primed high quality, environmentally certified (MTCS) engineered timber. Standard sizes  $45 \text{mm} \times 21 \text{mm}$ .

| Туре:    | Vertical Slider Reveal Fix | Date: 30/4/2013           |
|----------|----------------------------|---------------------------|
| Drg. No. | VS RF                      | Scale: 1:20 & 1:2 (at A4) |