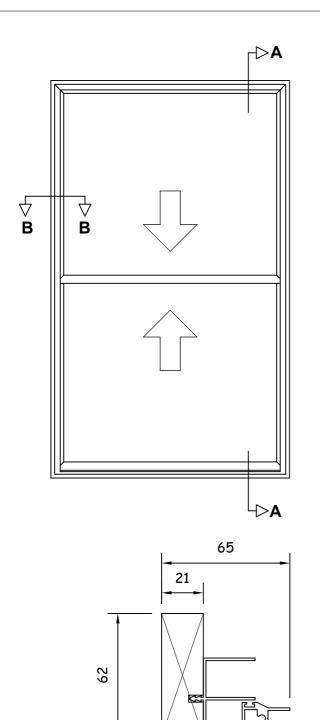

## Specification:

Aluminium 6063T6 alloy to BS EN 755 standard, powder coated to BS 6496 to 60 micron finish

Section B-B

Stock finishes: White - Interpon SA 098E high gloss, brown - van dyke and silver anodised. The sub-frame is manufactured from primed high quality, environmentally certified (MTCS) engineered timber. Standard sizes  $45 \text{mm} \times 21 \text{mm}$ .

| Туре:    | Vertical Slider Reveal Fix | Date: 30/4/2013           |
|----------|----------------------------|---------------------------|
| Drg. No. | VS RF                      | Scale: 1:20 & 1:2 (at A4) |