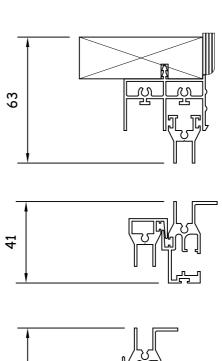

## Specification:

Aluminium 6063T6 alloy to BS EN 755 standard, powder coated to BS 6496 to 60 micron finish

Section B-B

Stock finishes: White - Interpon SA 098E high gloss, brown - van dyke and silver anodised. The sub-frame is manufactured from primed high quality, environmentally certified (MTCS) engineered timber. Standard sizes  $45 \text{mm} \times 21 \text{mm}$ .

| Туре:    | Vertical Slider Reveal Fix | Date: 30/4/2013           |
|----------|----------------------------|---------------------------|
| Drg. No. | VS RF                      | Scale: 1:20 & 1:2 (at A4) |