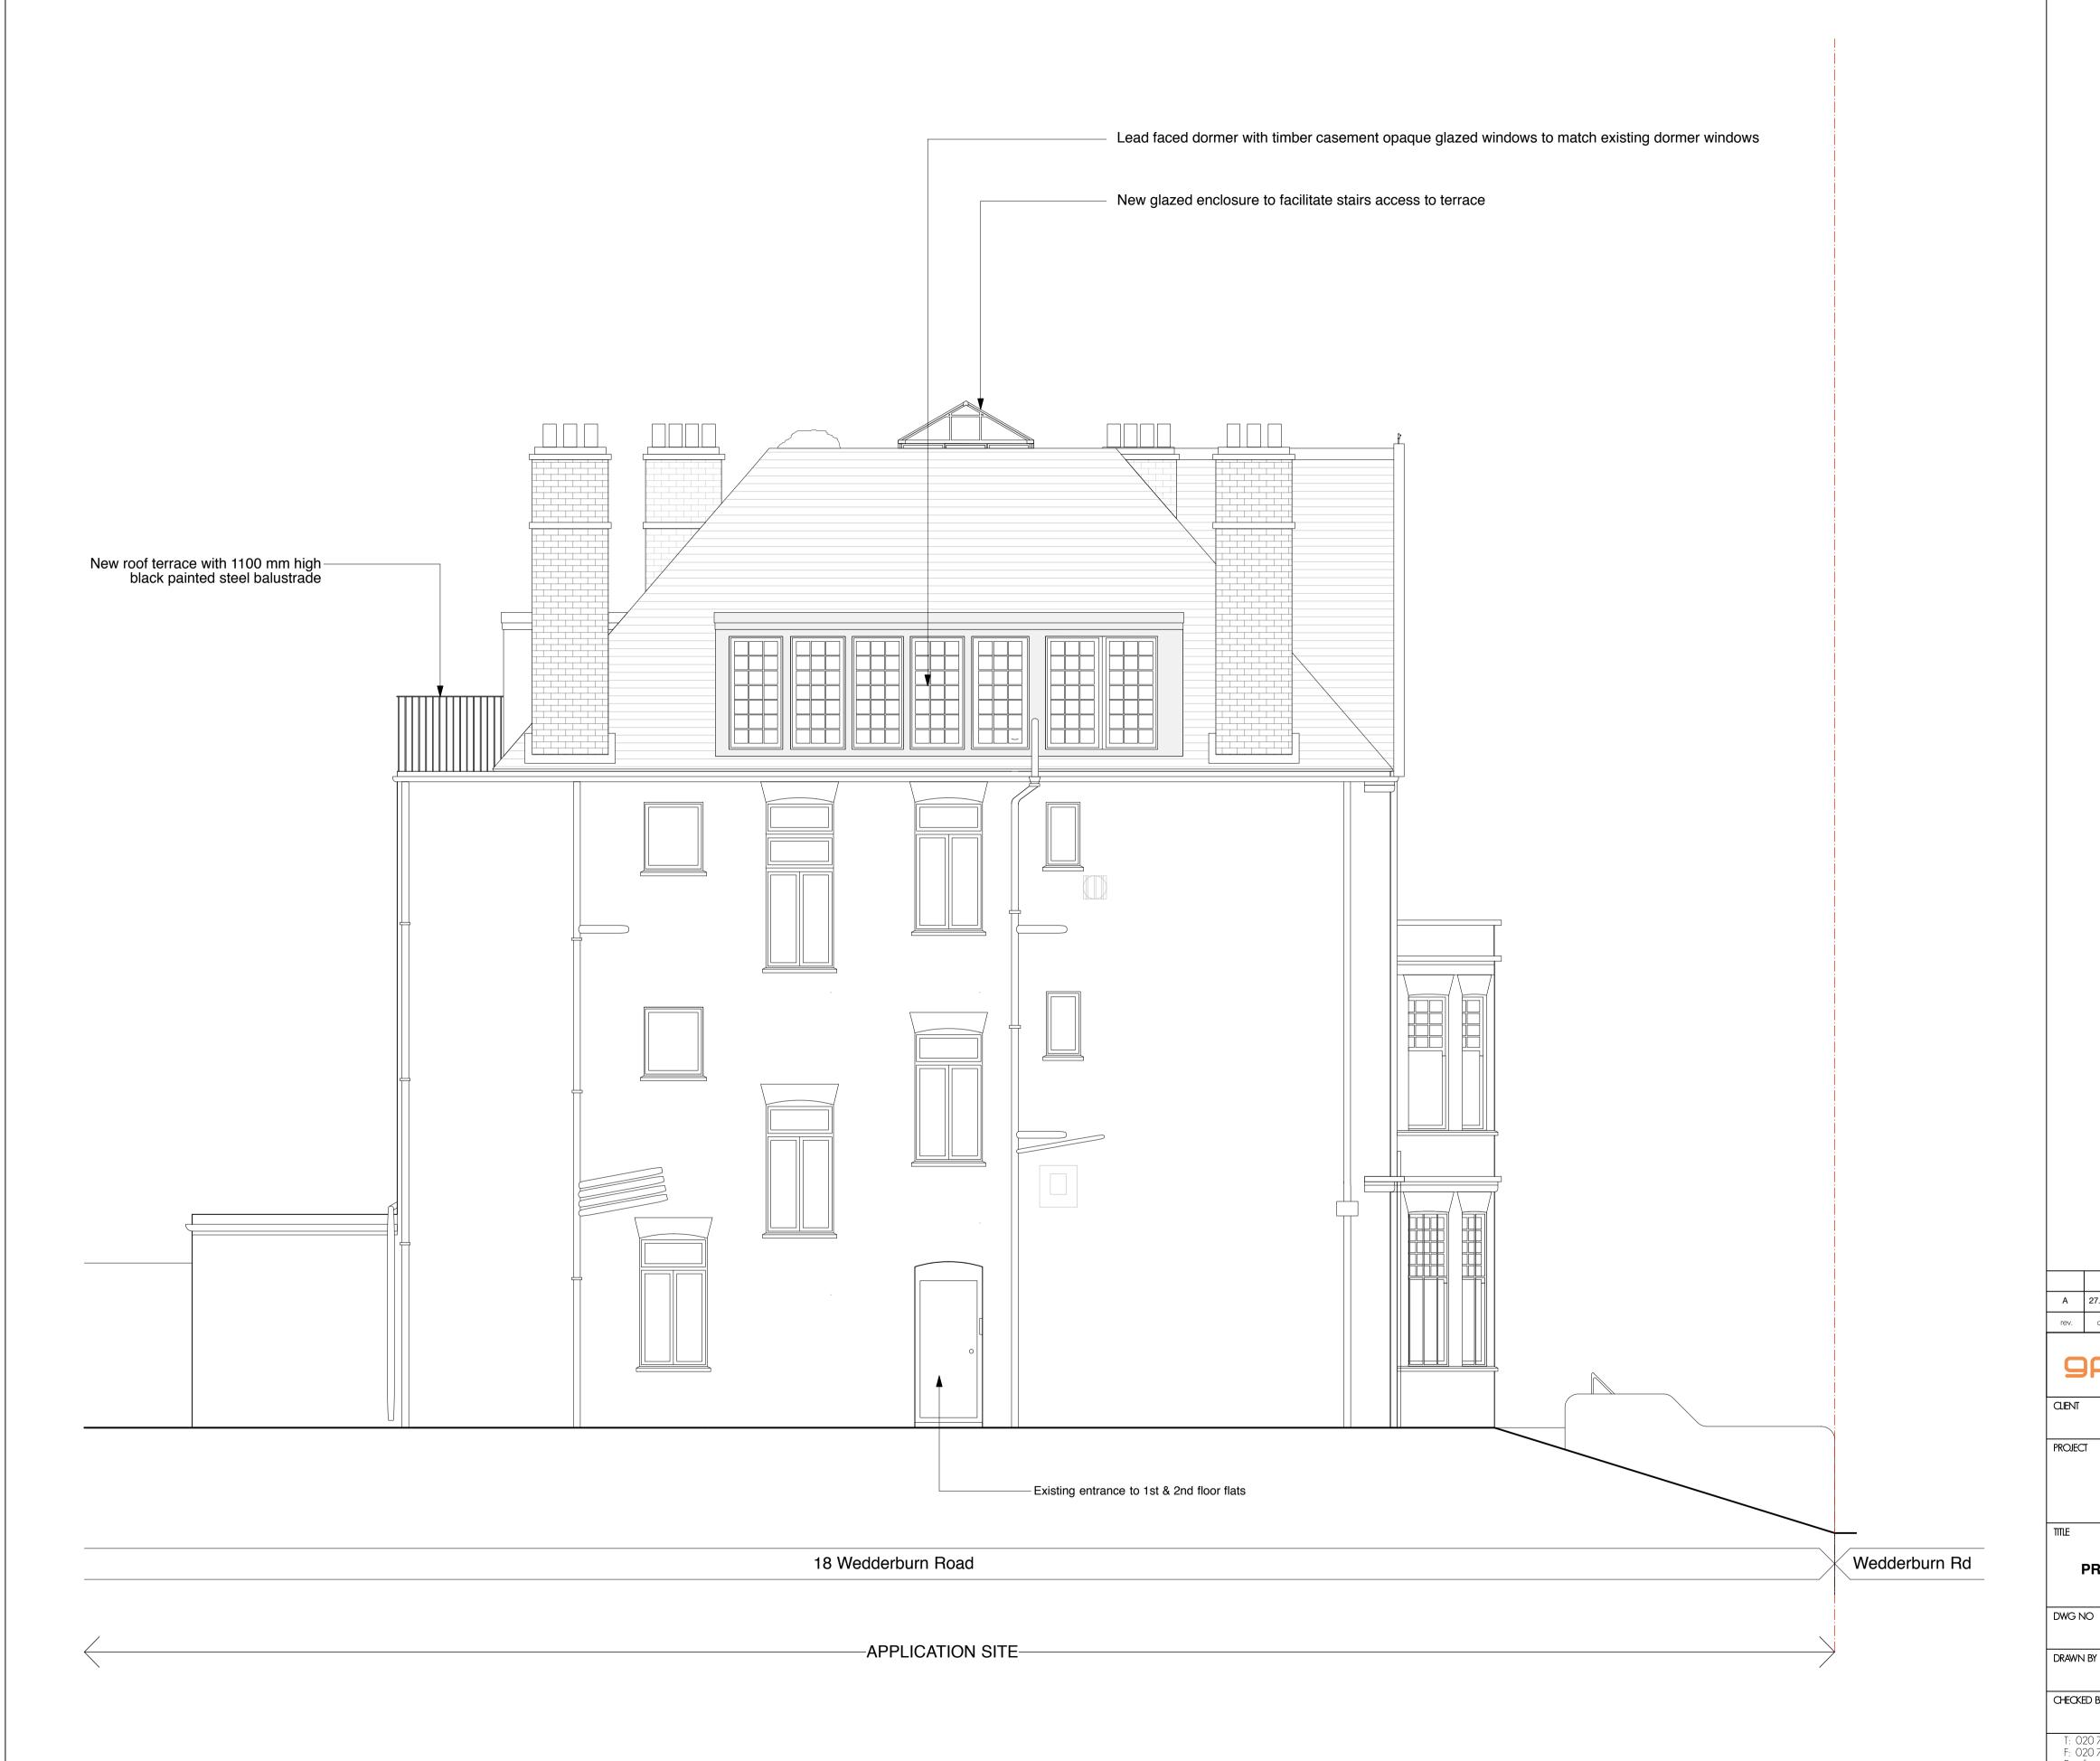

A 27.05.15 Length of proposed roof terrace reduced

architecture & interior design

**ADAM ANDREWS** 

18 WEDDERBURN ROAD, LONDON NW3 5QG

PROPOSED EAST ELEVATION

DWG NO

476-PA.20 DRAWN BY 1:50@A1 CHECKED BY March 2015