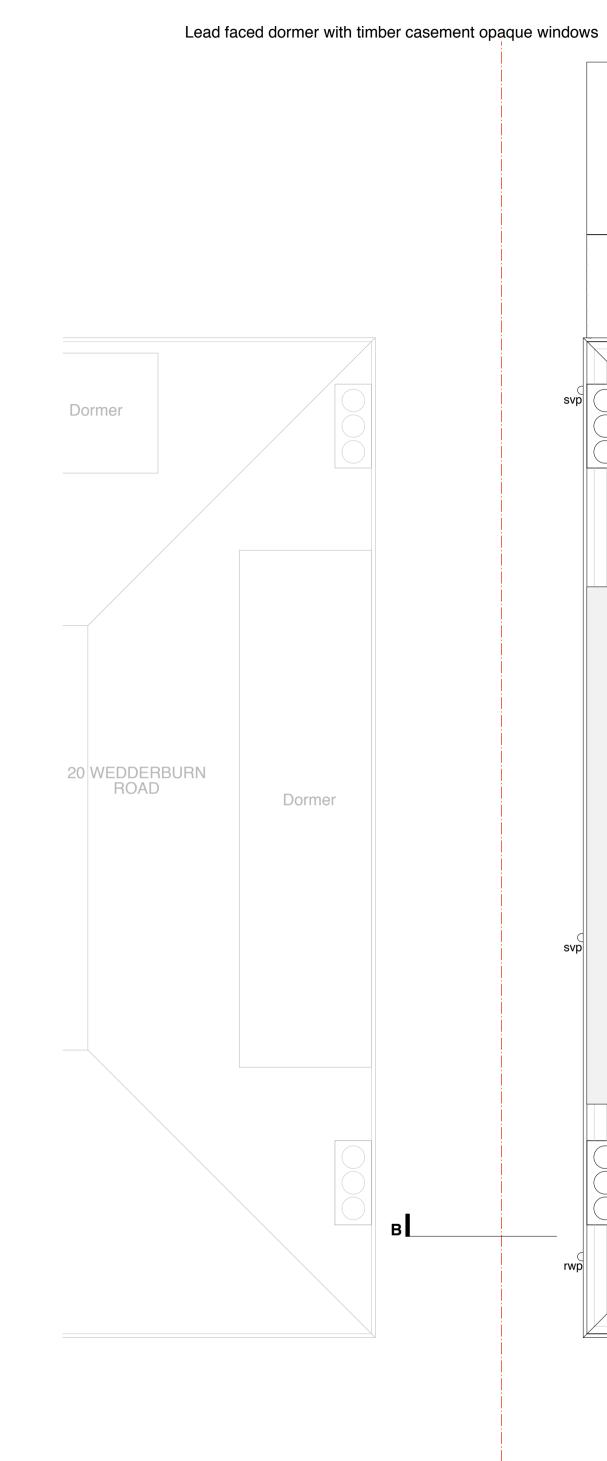

## New roof terrace below

svp

| errace                |                                                                               |                                                                                                                                                                                                                                                      |
|-----------------------|-------------------------------------------------------------------------------|------------------------------------------------------------------------------------------------------------------------------------------------------------------------------------------------------------------------------------------------------|
| acing rear garden     |                                                                               |                                                                                                                                                                                                                                                      |
|                       |                                                                               |                                                                                                                                                                                                                                                      |
| o adjacent property   |                                                                               |                                                                                                                                                                                                                                                      |
|                       |                                                                               |                                                                                                                                                                                                                                                      |
|                       |                                                                               |                                                                                                                                                                                                                                                      |
|                       |                                                                               |                                                                                                                                                                                                                                                      |
|                       |                                                                               |                                                                                                                                                                                                                                                      |
|                       |                                                                               |                                                                                                                                                                                                                                                      |
|                       |                                                                               |                                                                                                                                                                                                                                                      |
| Dormer                |                                                                               |                                                                                                                                                                                                                                                      |
|                       |                                                                               |                                                                                                                                                                                                                                                      |
|                       |                                                                               |                                                                                                                                                                                                                                                      |
|                       |                                                                               |                                                                                                                                                                                                                                                      |
|                       |                                                                               |                                                                                                                                                                                                                                                      |
|                       |                                                                               |                                                                                                                                                                                                                                                      |
|                       |                                                                               |                                                                                                                                                                                                                                                      |
|                       |                                                                               |                                                                                                                                                                                                                                                      |
| 16 WEDDERBURN<br>ROAD |                                                                               |                                                                                                                                                                                                                                                      |
|                       |                                                                               |                                                                                                                                                                                                                                                      |
|                       |                                                                               |                                                                                                                                                                                                                                                      |
|                       |                                                                               |                                                                                                                                                                                                                                                      |
|                       |                                                                               |                                                                                                                                                                                                                                                      |
|                       |                                                                               |                                                                                                                                                                                                                                                      |
|                       |                                                                               |                                                                                                                                                                                                                                                      |
|                       |                                                                               |                                                                                                                                                                                                                                                      |
|                       |                                                                               |                                                                                                                                                                                                                                                      |
|                       |                                                                               |                                                                                                                                                                                                                                                      |
|                       |                                                                               |                                                                                                                                                                                                                                                      |
|                       |                                                                               |                                                                                                                                                                                                                                                      |
|                       | A 27.05.15 Length of p                                                        | proposed roof terrace reduced                                                                                                                                                                                                                        |
|                       | rev. date notes                                                               |                                                                                                                                                                                                                                                      |
|                       | gpad                                                                          | architecture & interior design                                                                                                                                                                                                                       |
|                       |                                                                               | ANDREWS                                                                                                                                                                                                                                              |
|                       | PROJECT                                                                       |                                                                                                                                                                                                                                                      |
|                       | 18 WEDDE<br>LONDC                                                             | ERBURN ROAD,<br>DN NW3 5QG                                                                                                                                                                                                                           |
|                       | TITLE                                                                         |                                                                                                                                                                                                                                                      |
|                       | PROPOSE                                                                       | D ROOF PLAN                                                                                                                                                                                                                                          |
|                       | DWG NO 476-F                                                                  | PA.15 REV A                                                                                                                                                                                                                                          |
|                       | DRAWN BY                                                                      | SCALE 1:50@A1                                                                                                                                                                                                                                        |
|                       | CHECKED BY                                                                    | DATE March 2015                                                                                                                                                                                                                                      |
|                       | T: 02075492133<br>F: 02075492144                                              | Unit 1                                                                                                                                                                                                                                               |
|                       | E: info⊚gpadltd.com<br>W: www.gpadltd.com                                     | 9a Dallington Street<br>Clerkenwell<br>London EC1V OBQ                                                                                                                                                                                               |
|                       | any unauthorised person either<br>Do not scale of this drawing. All indicat   | td. Not to be reproduced, retained or disclosed to<br>wholly or in part without written permission.<br>ed dimensions to be checked and verified on site<br>t of any fabrication drawings or work whatsoever<br>pancies to the Architect immediately. |
|                       | on site. Report any disare<br>Drawings to be read in conjunction<br>FILE NAME | PRINT SIZE                                                                                                                                                                                                                                           |
|                       |                                                                               | A1                                                                                                                                                                                                                                                   |