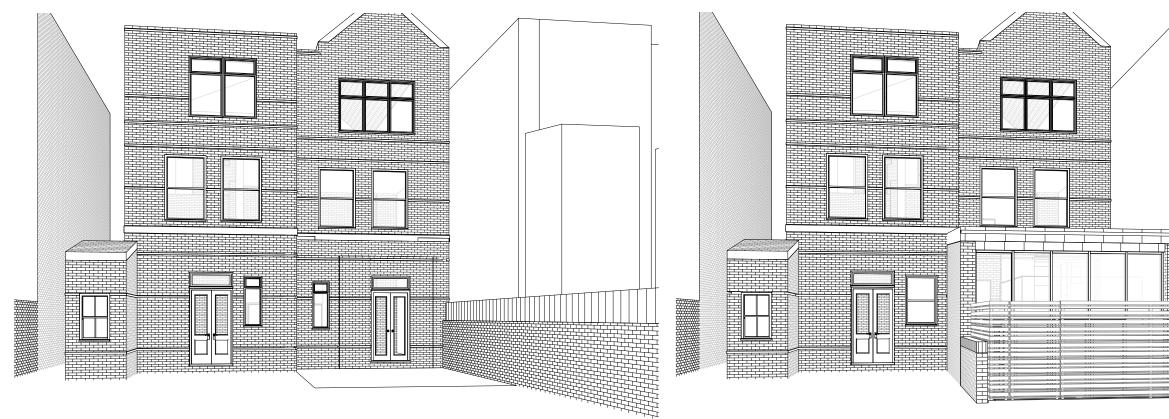

EXISTING 3D VIEW FROM REAR

1

General notes:

General notes: This drawing is copyright of PML Architecture Ltd. This drawing must be read in conjunction with the Designer's Risk Assessment, specification and all other relevant documentation and drawings. PML Architecture accept no liability for any expense, loss or damage of whatsoever nature and however arising from any variation made to this drawing or in the execution of the work to which it relates which has not been referred to them and their approval obtained. Do not scale from this drawing or the digital data, only figured dimensions on site prior to carrying out any works – advice any discrepancy Notes! energy