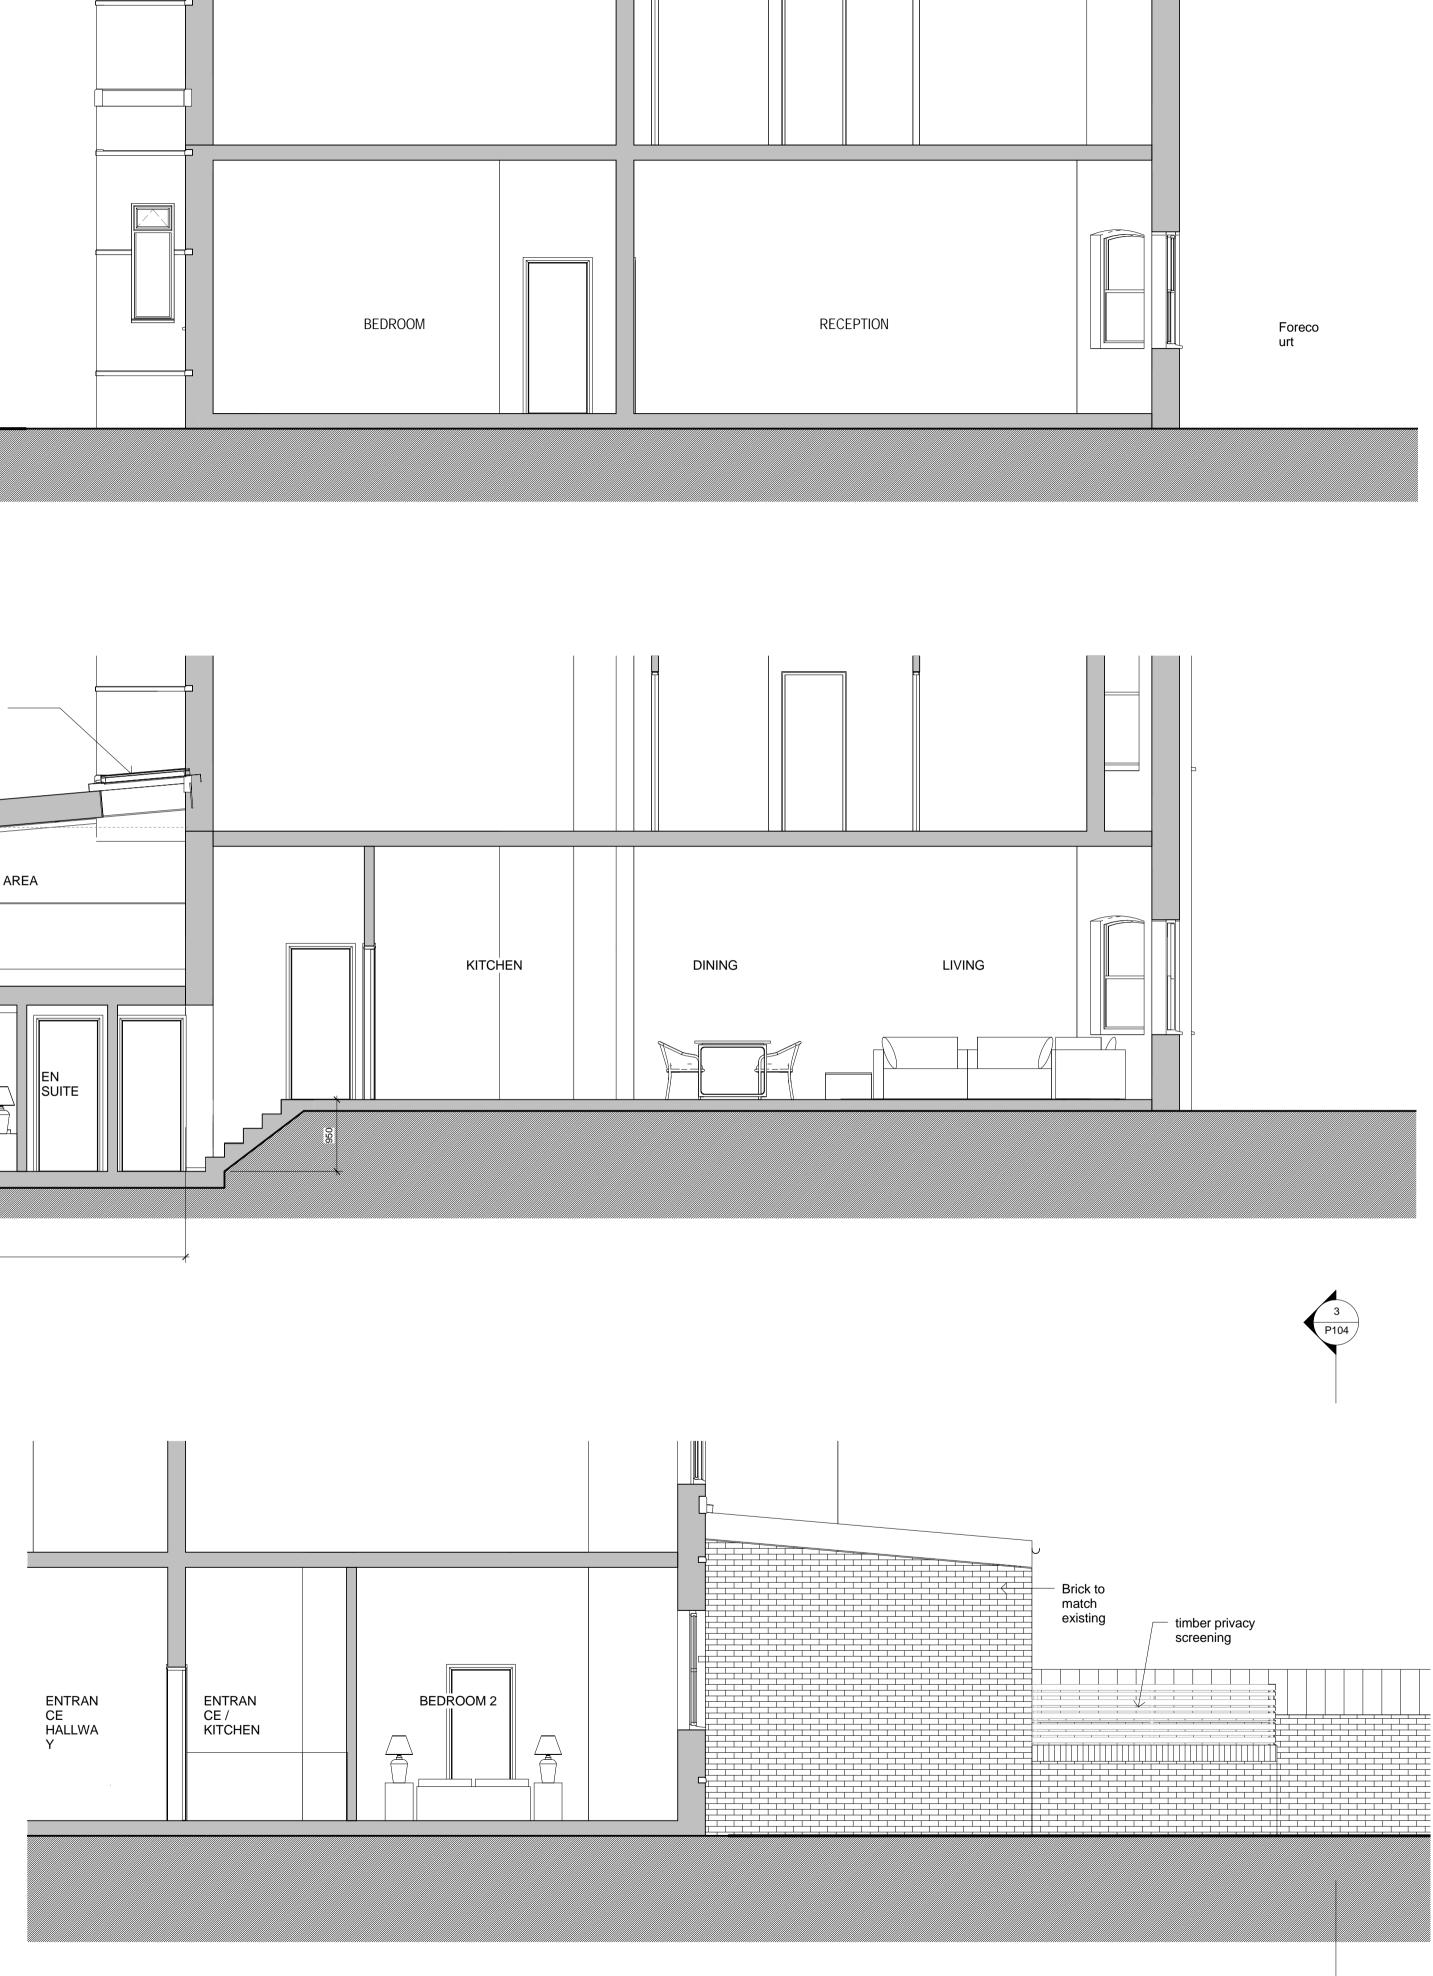

PROPOSED SIDE ELEVATION (EAST) 1 : 50 @ A1, 1 : 100 @ A3

General notes: This drawing is copyright of PML Architecture. This drawing must be read in conjunction with the Designer's Risk Assessment, specification and all other relevant documentation and drawings. PML Architecture accept no liability for any expense, loss or damage of whatsoever nature and however arising from any variation made to this drawing or in the execution of the work to which it relates which has not been referred to them and their approval obtained. Do not scale from this drawing or the digital data, only figured dimensions are to be used. For Planning refer to linear scale. Check all dimensions on site prior to carrying out any works – advice any discrepancy Notes/Legends 30.05.15 PL PL 21/5/15 PL PL 2 Issued for planning1 Preliminary Rev Notes dd.mm.yy By Chkd © PML Architecture Stamp PLANNING Key Plan **pml**architecture 86-90 Paul Street London EC2A 4NE mail@pmlarchitecture.com 020 7813 8166 Project: REAR EXTENSION FLAT 1, 89 PRIORY ROAD, NW6 Title: PROPOSED AND EXISTING ELEVATION, SECTION Date: 01/05/15 Drawn By: PL Checked: PL Scale: 1:50 @ A1 / Project Ref: Drawing No: Revision: PRI PRI - P105