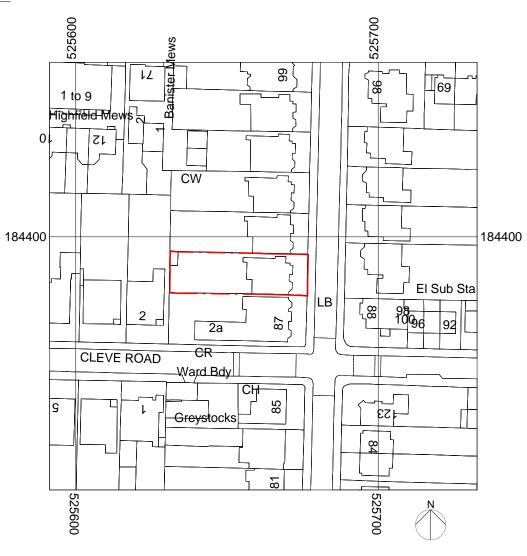

SITE

BOUNDARY

SHOWN IN RED

Reproduction in whole or part is prohibited without the prior permission of Ordnance Survey. Crown Copyright 2014. Representations of features including roads track path and boundaries are no evidence of a right of way or property boundary. Plan based on OS Mastermap information by Licensed OS Partner.

## General notes: This drawing is copyright of PML Architecture Ltd. This drawing must be read in conjunction with the Designer's Risk Assessment, specification and all other relevant documentation and drawings. PML Architecture accept no liability for any expense, loss or damage of whatsoever nature and however arising from any variation made to this drawing or in the execution of the work to which it relates which has not been referred to them and their approval obtained. Do not scale from this drawing or the digital data, only figured dimensions are to be used. For Planning refer to linear scale. Inear scale. Check all dimensions on site prior to carrying out any works – advice any discrepancy Notes/Legends 30.05.15 PL PL 21/5/15 PL PL dd.mm.yy By Chkd tev Notes © PML Architecture PLANNING **pml**architecture -86-90 Paul Street London EC2A 4NE mail@pmlarchitecture.com 020 7813 8166 REAR EXTENSION FLAT 1, 89 PRIORY ROAD, NW6 LOCATION AND SITE PLAN Date: 01/05/15 Drawn By: BT Checked: PL Scale: As indicated @ A3 Proiect Ref: Drawing No PRI 2 PRI - P101