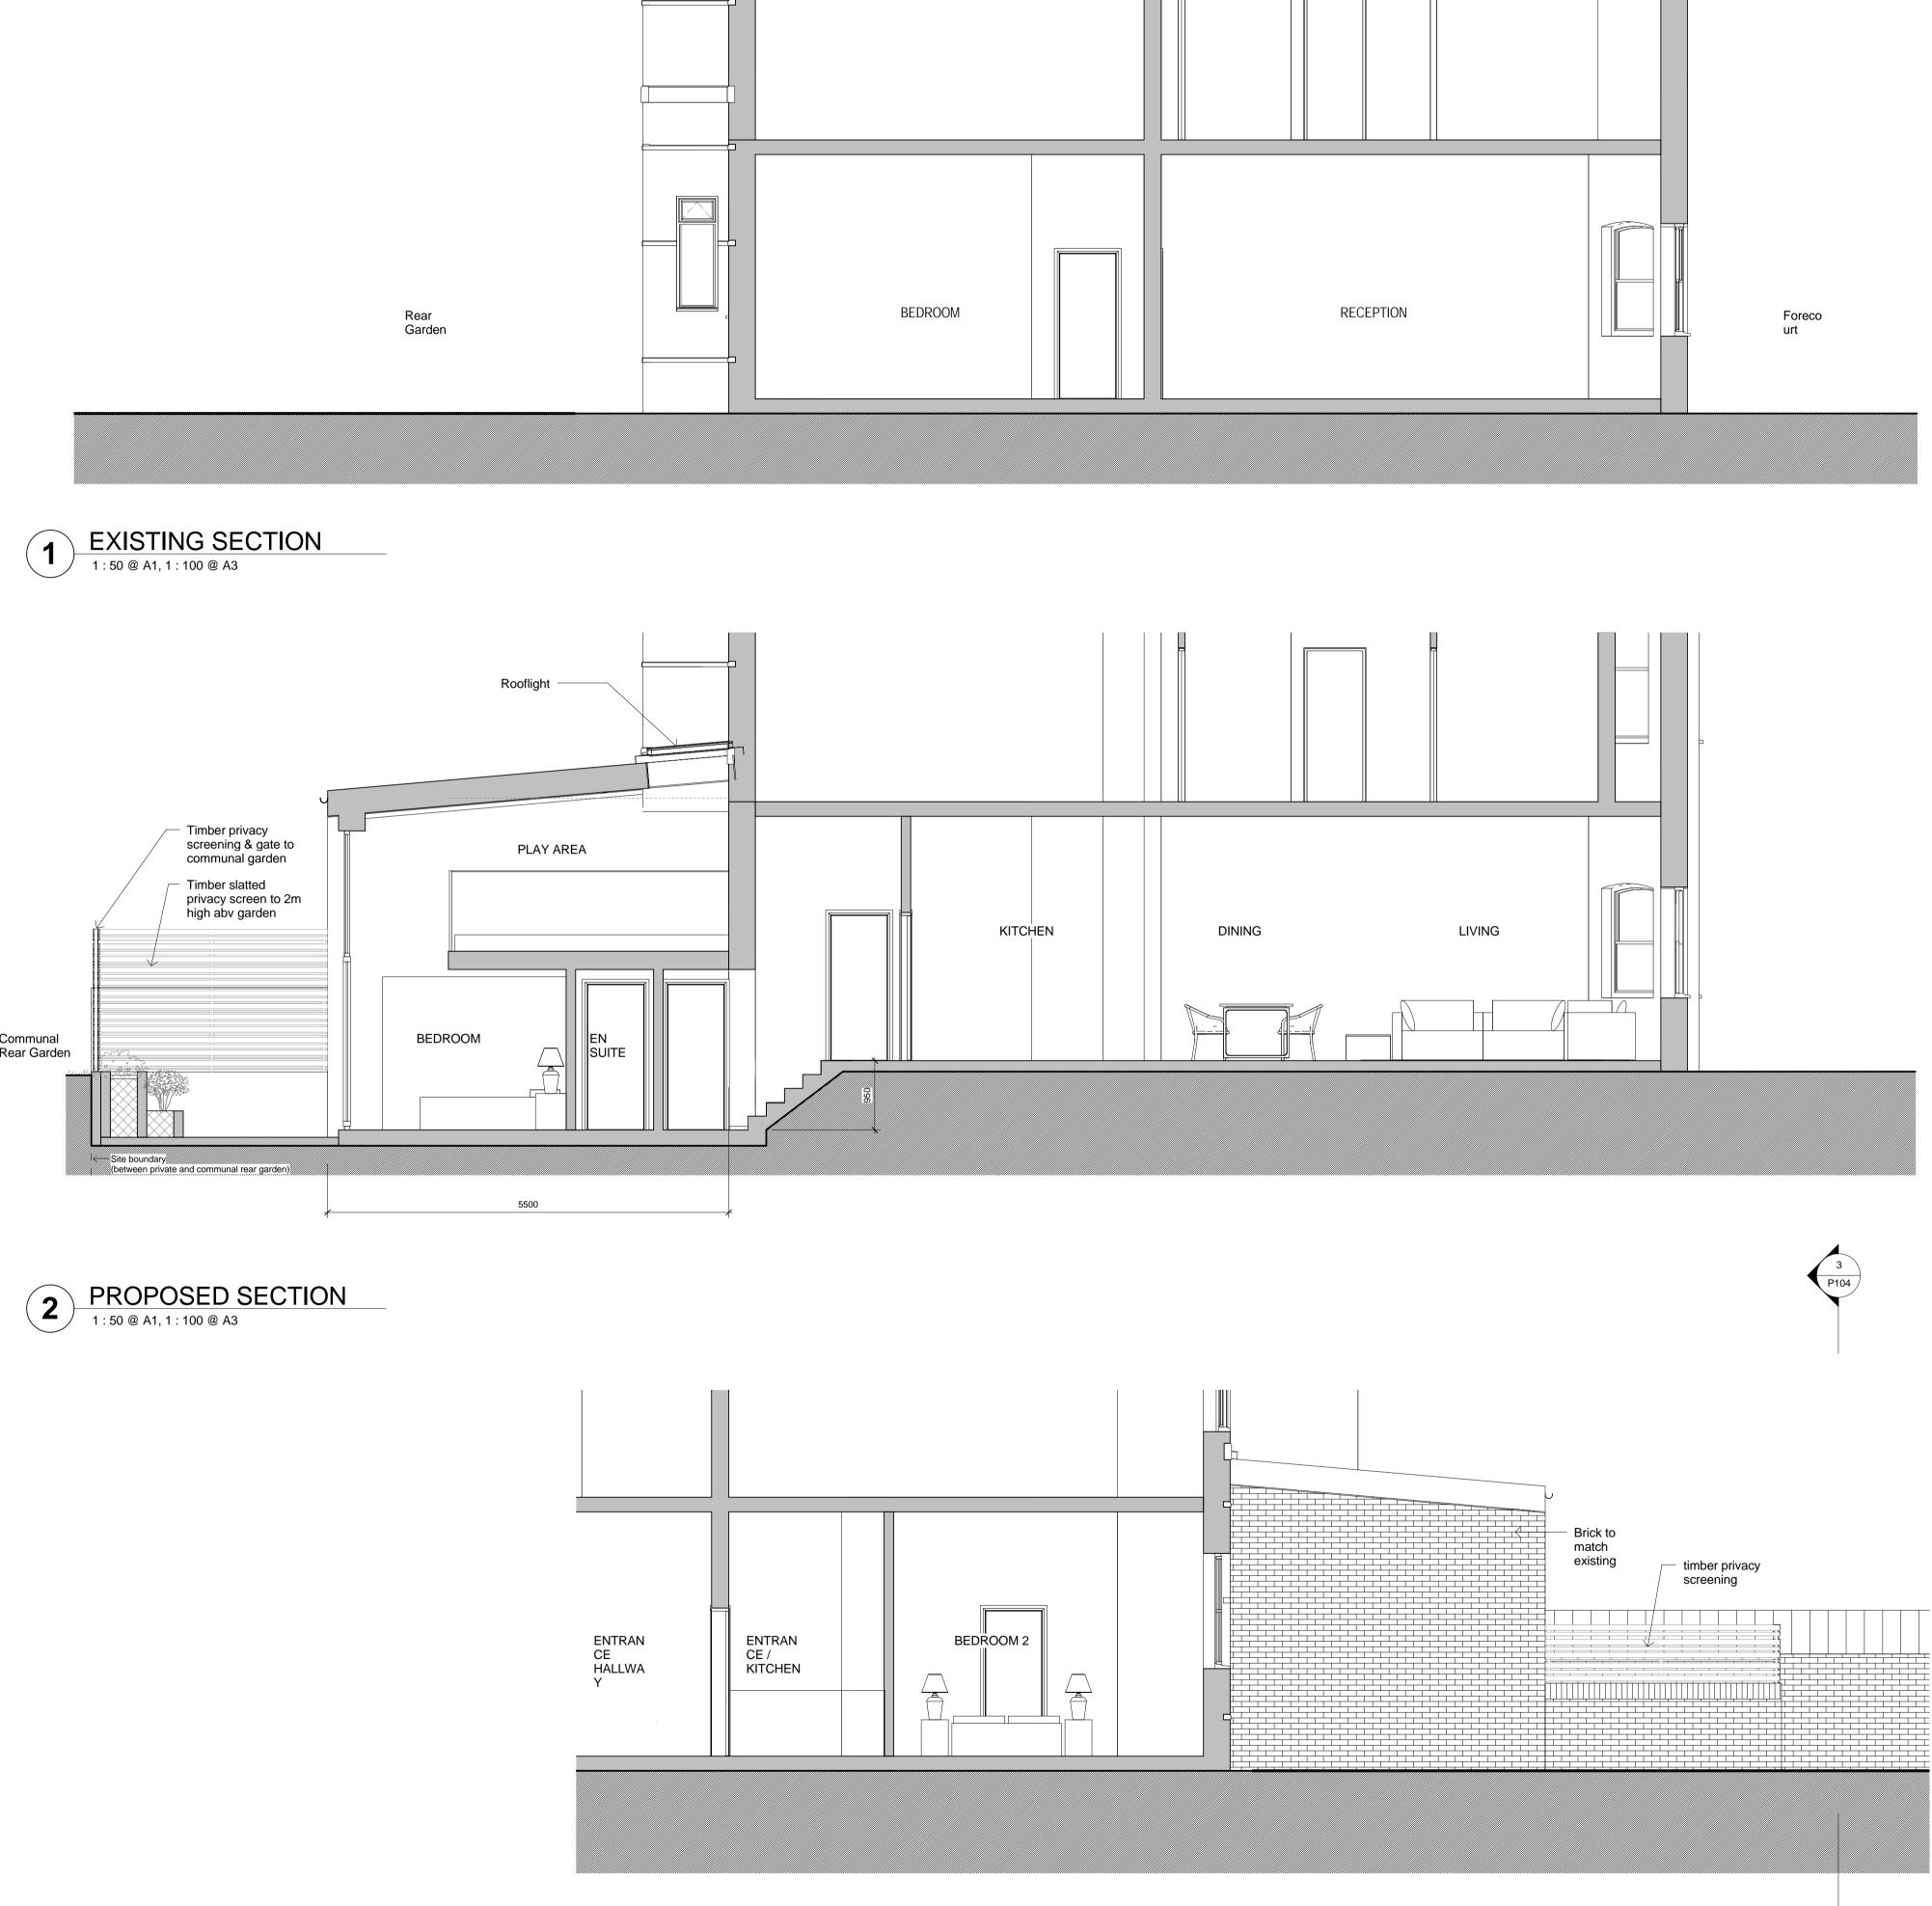

PROPOSED SIDE ELEVATION (EAST) 1 : 50 @ A1, 1 : 100 @ A3

General notes: This drawing is copyright of PML Architecture. This drawing must be read in conjunction with the Designer's Risk Assessment, specification and all other relevant documentation and drawings. PML Architecture accept no liability for any expense, loss or damage of whatsoever nature and however arising from any variation made to this drawing or in the execution of the work to which it relates which has not been referred to them and their approval obtained. Do not scale from this drawing or the digital data, only figured dimensions are to be used. For Planning refer to linear scale. Check all dimensions on site prior to carrying out any works – advice any discrepancy Notes/Legends 30.05.15 PL PL 21/5/15 PL PL 2 Issued for planning1 Preliminary Rev Notes dd.mm.yy By Chkd © PML Architecture Stamp PLANNING Key Plan **pml**architecture 86-90 Paul Street London EC2A 4NE mail@pmlarchitecture.com 020 7813 8166 Project: REAR EXTENSION FLAT 1, 89 PRIORY ROAD, NW6 Title: PROPOSED AND EXISTING ELEVATION, SECTION Date: 01/05/15 Drawn By: PL Checked: PL Scale: 1:50 @ A1 / Project Ref: Drawing No: Revision: PRI PRI - P105