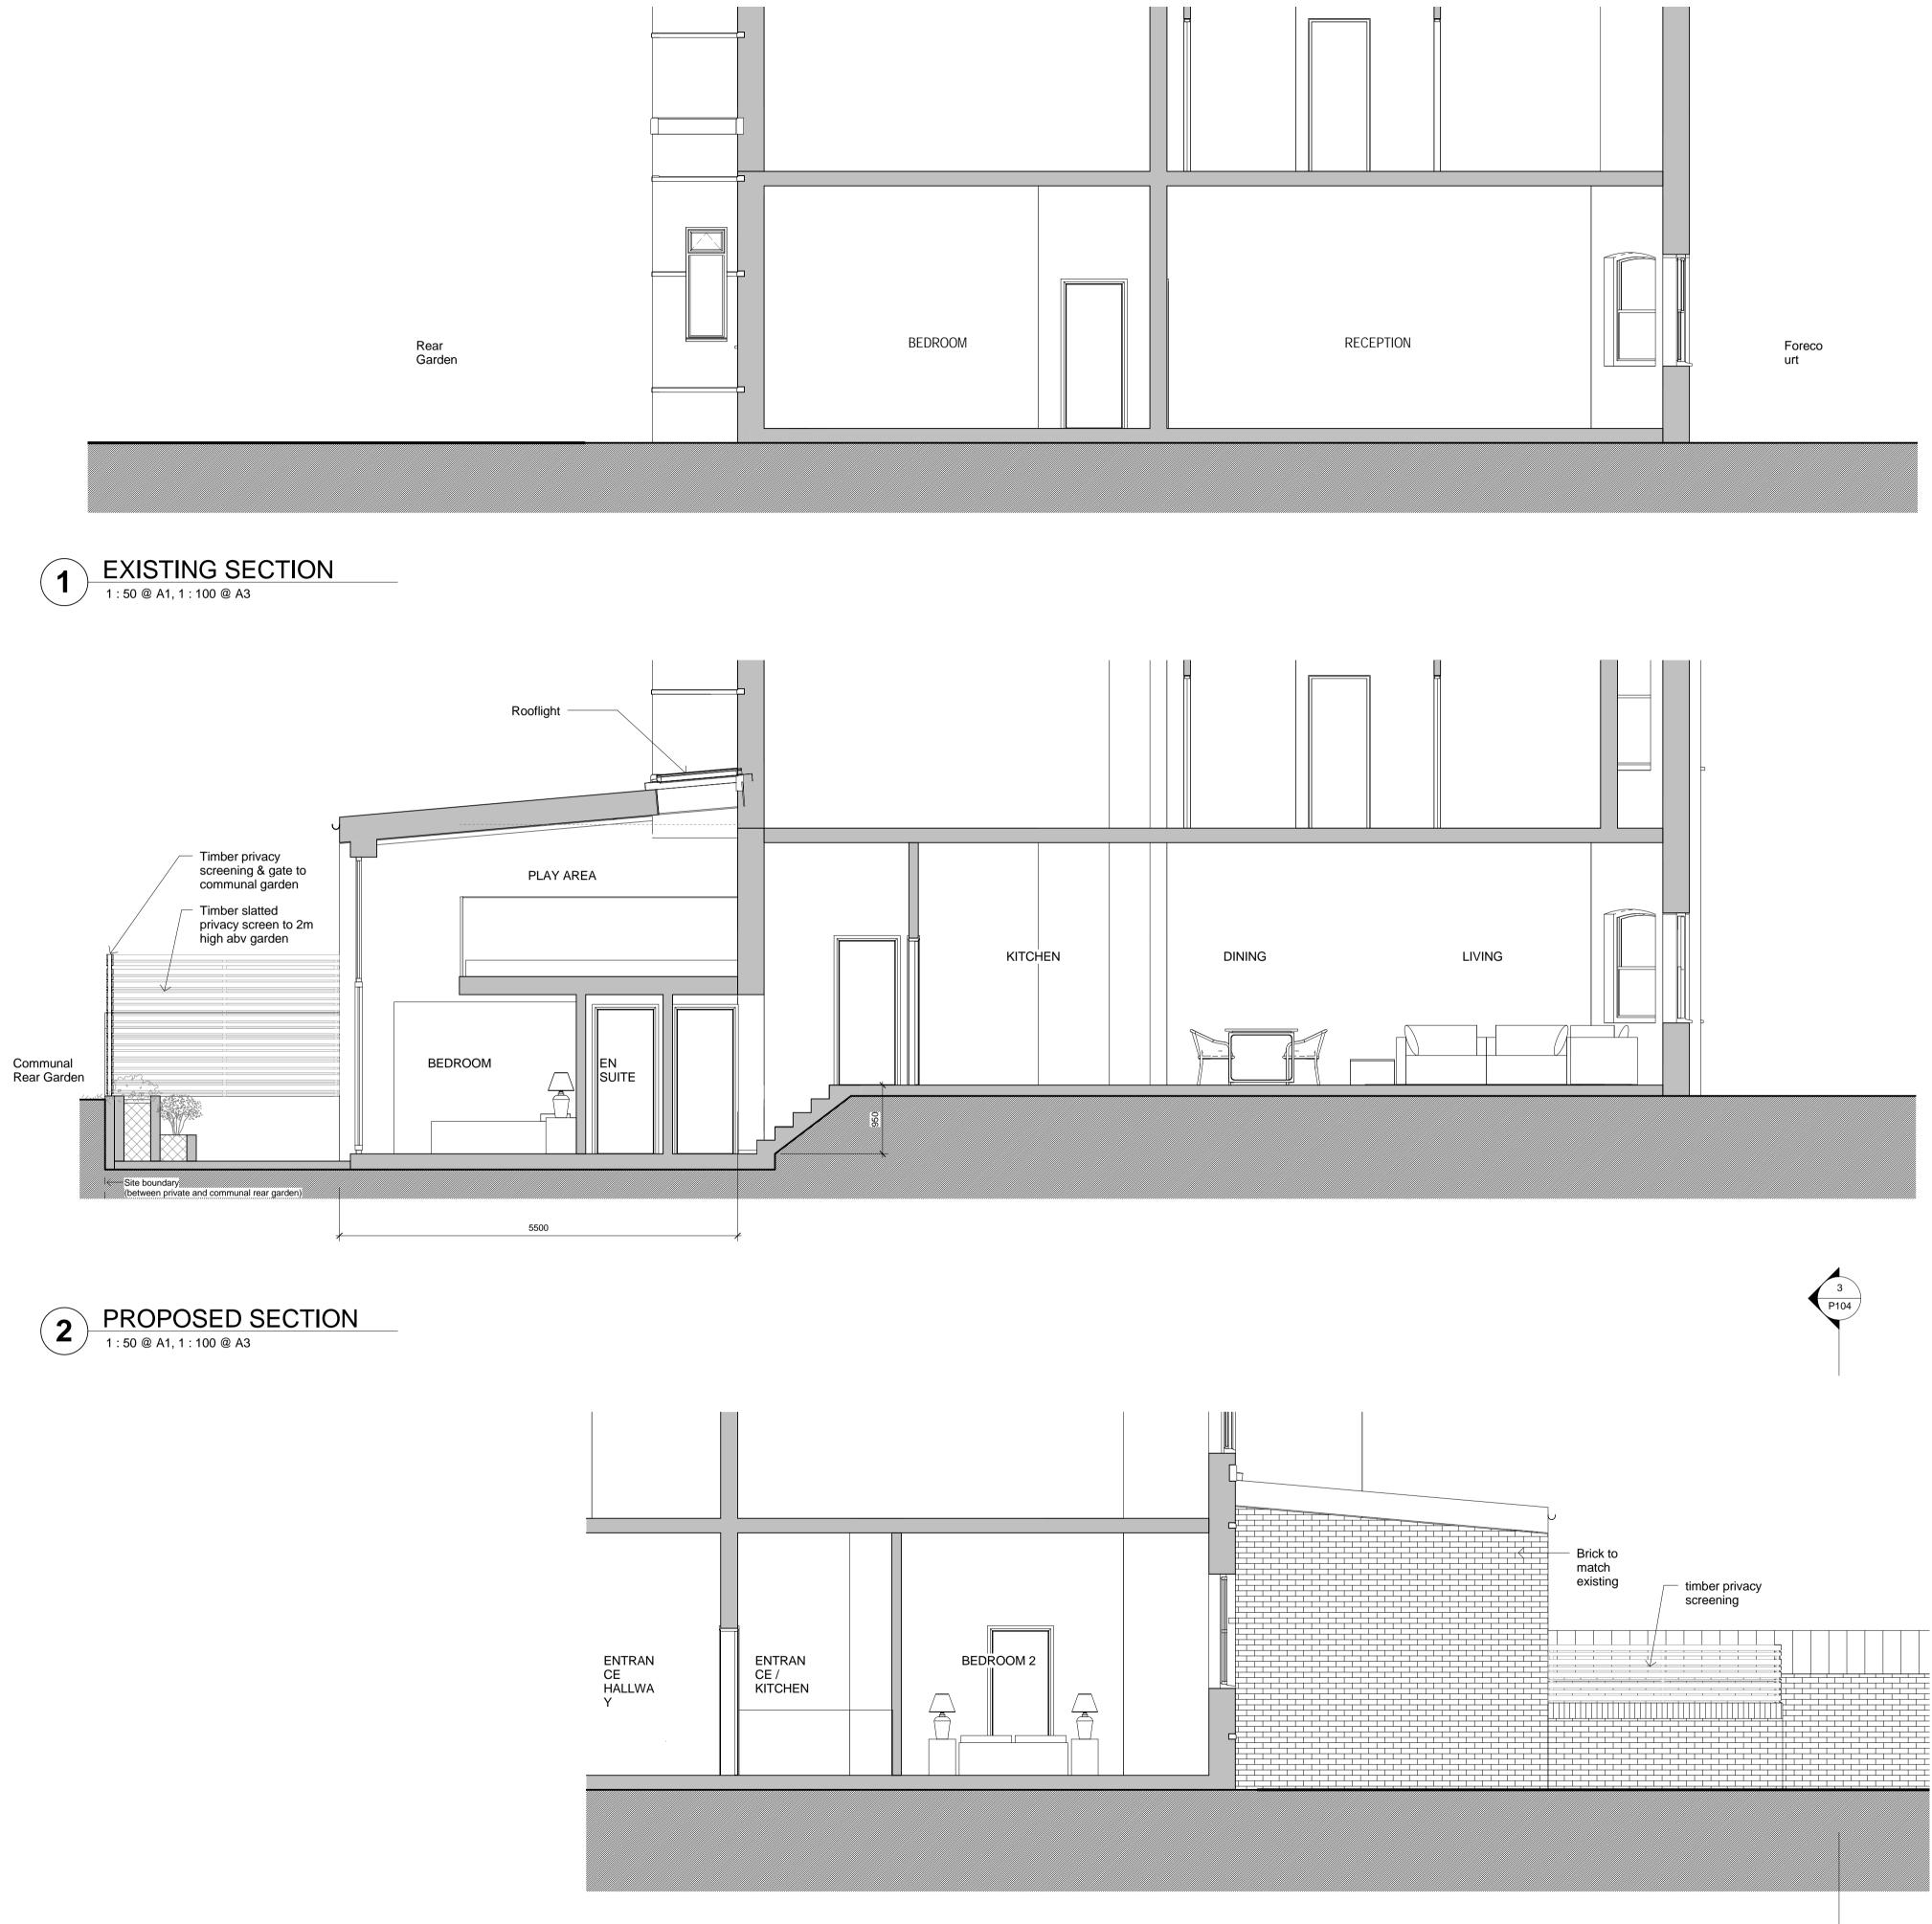

PROPOSED SIDE ELEVATION (EAST) 1 : 50 @ A1, 1 : 100 @ A3

General notes: This drawing is copyright of PML Architecture. This drawing must be read in conjunction with the Designer's Risk Assessment, specification and all other relevant documentation and drawings. PML Architecture accept no liability for any expense, loss or damage of whatsoever nature and however arising from any variation made to this drawing or in the execution of the work to which it relates which has not been referred to them and their approval obtained. Do not scale from this drawing or the digital data, only figured dimensions are to be used. For Planning refer to linear scale. Check all dimensions on site prior to carrying out any works – advice any discrepancy Notes/Legends 30.05.15 PL PL 21/5/15 PL PL 2 Issued for planning1 Preliminary Rev Notes dd.mm.yy By Chkd © PML Architecture Stamp PLANNING Key Plan **pml**architecture 86-90 Paul Street London EC2A 4NE mail@pmlarchitecture.com 020 7813 8166 Project: REAR EXTENSION FLAT 1, 89 PRIORY ROAD, NW6 Title: PROPOSED AND EXISTING ELEVATION, SECTION Date: 01/05/15 Drawn By: PL Checked: PL Scale: 1:50 @ A1 / Project Ref: Drawing No: Revision: PRI PRI - P105