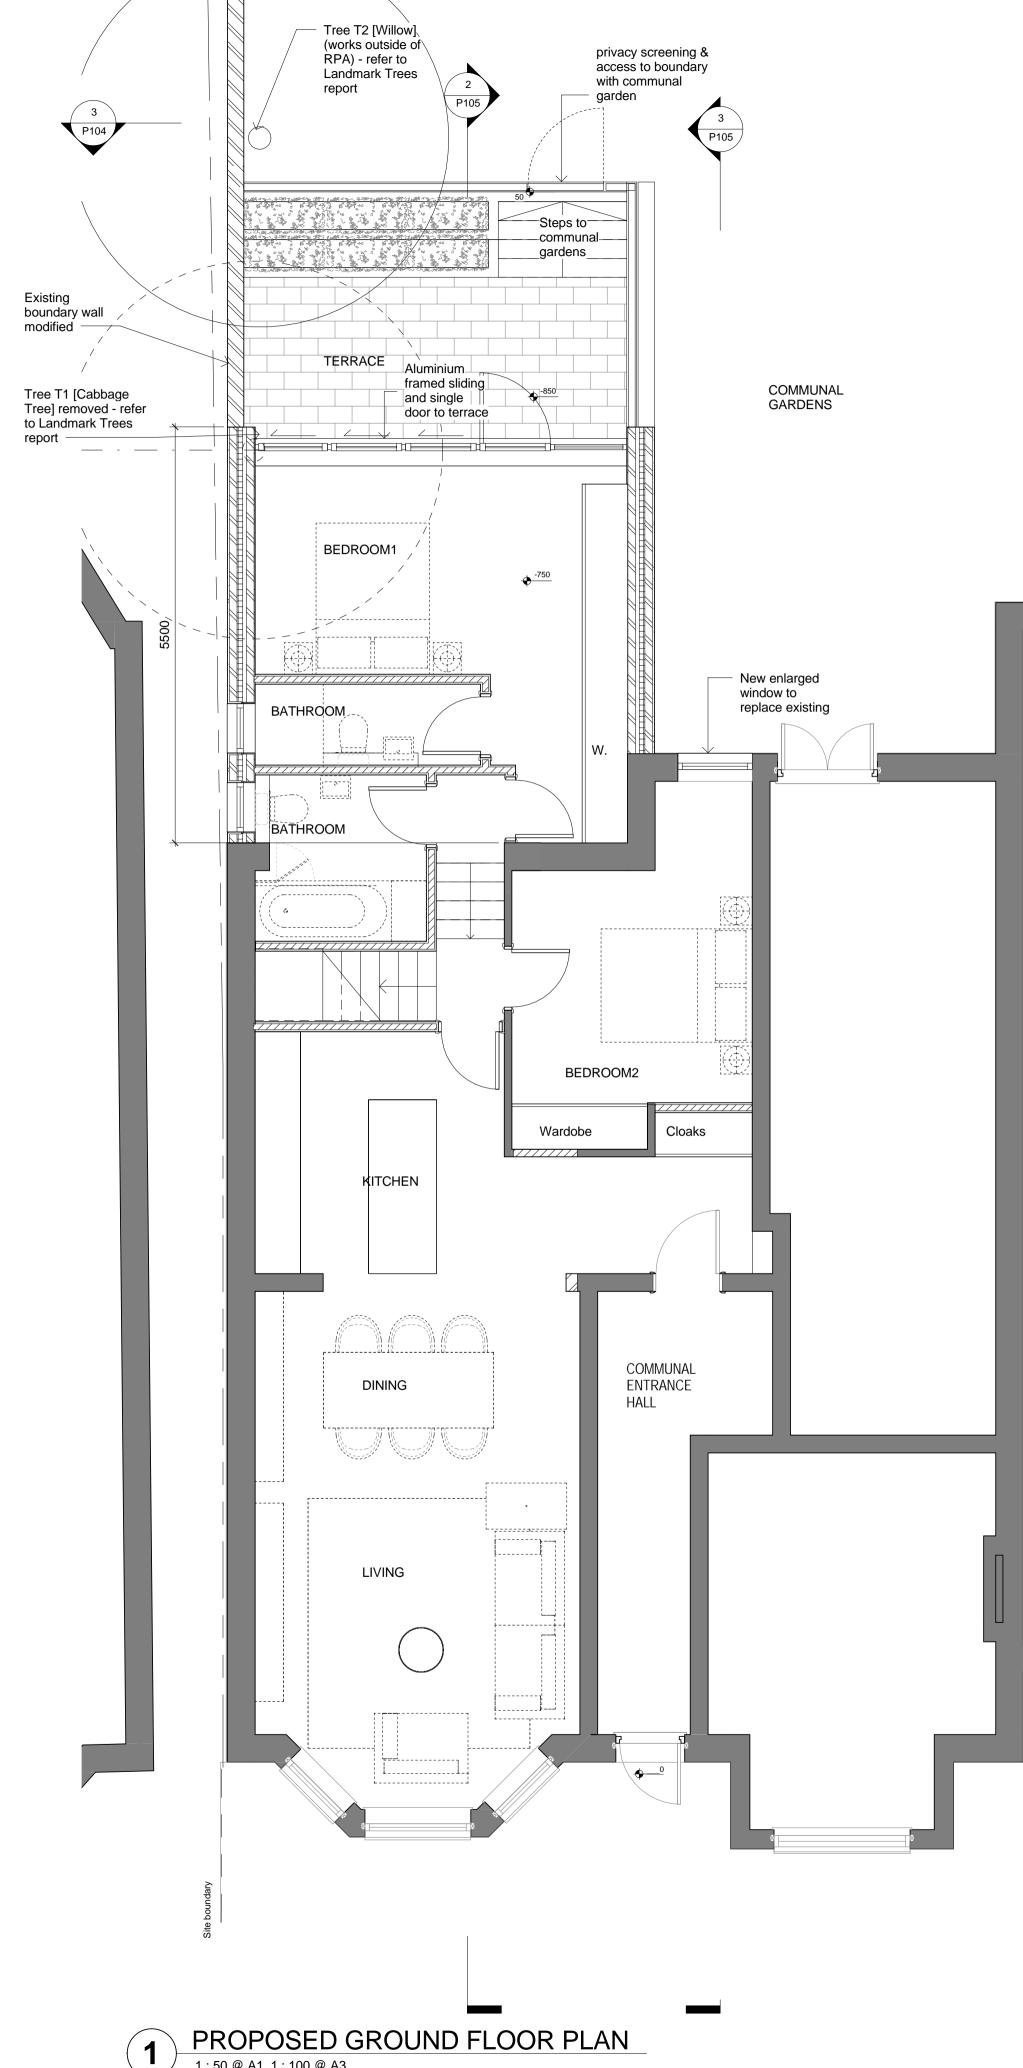

PROPOSED GROUND FLOOR PLAN 1 : 50 @ A1, 1 : 100 @ A3

General notes: This drawing is copyright of PML Architecture. This drawing must be read in conjunction with the Designer's Risk Assessment, specification and all other relevant documentation and drawings. PML Architecture accept no liability for any expense, loss or damage of whatsoever nature and however arising from any variation made to this drawing or in the execution of the work to which it relates which has not been referred to work to which it relates which has not been referred to them and their approval obtained. Do not scale from this drawing or the digital data, only figured dimensions are to be used. For Planning refer to linear scale. Check all dimensions on site prior to carrying out any works – advice any discrepancy Notes/Legends 30.05.15 PL PL 21/5/15 PL PL 2 Issued for planning1 Preliminary Rev Notes dd.mm.yy By Chkd © PML Architecture Stamp PLANNING Key Plan **pml**architecture 86-90 Paul Street London EC2A 4NE mail@pmlarchitecture.com 020 7813 8166 Project: REAR EXTENSION FLAT 1, 89 PRIORY ROAD, NW6 Title: PROPOSED AND EXISTING ELEVATIONS Date: 01/05/15 Drawn By: PL Checked: PL Scale: 1:50 @ A1 / Project Ref: Drawing No: Revision: PRI PRI - P104