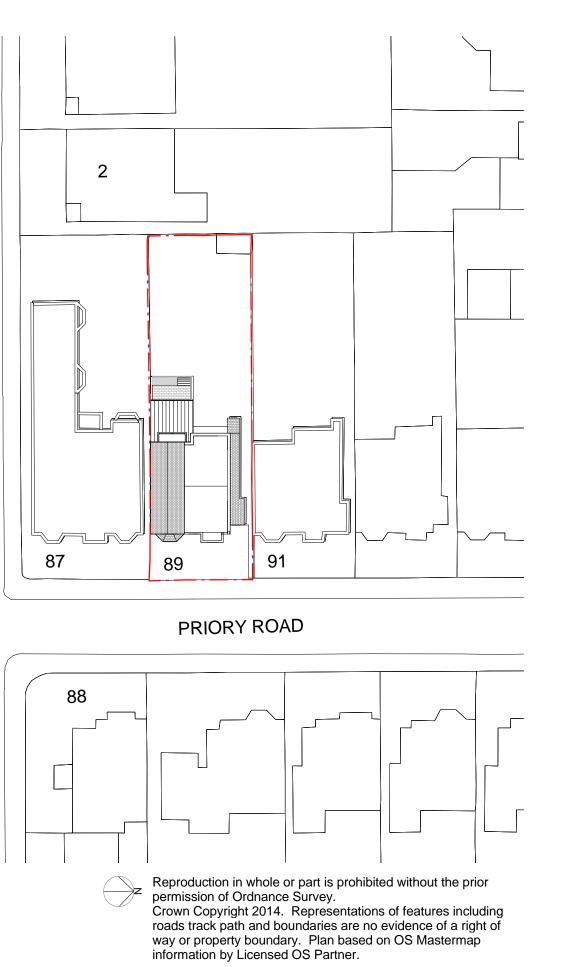

SITE

BOUNDARY

SHOWN IN RED

Reproduction in whole or part is prohibited without the prior permission of Ordnance Survey. Crown Copyright 2014. Representations of features including roads track path and boundaries are no evidence of a right of way or property boundary. Plan based on OS Mastermap information by Licensed OS Partner.

## General notes: This drawing is copyright of PML Architecture Ltd. This drawing must be read in conjunction with the Designer's Risk Assessment, specification and all other relevant documentation and drawings. PML Architecture accept no liability for any expense, loss or damage of whatsoever nature and however arising from any variation made to this drawing or in the execution of the work to which it relates which has not been referred to them and their approval obtained. Do not scale from this drawing or the digital data, only figured dimensions are to be used. For Planning refer to linear scale. Inear scale. Check all dimensions on site prior to carrying out any works – advice any discrepancy Notes/Legends 30.05.15 PL PL 21/5/15 PL PL dd.mm.yy By Chkd tev Notes © PML Architecture PLANNING **pml**architecture -86-90 Paul Street London EC2A 4NE mail@pmlarchitecture.com 020 7813 8166 REAR EXTENSION FLAT 1, 89 PRIORY ROAD, NW6 LOCATION AND SITE PLAN Date: 01/05/15 Drawn By: BT Checked: PL Scale: As indicated @ A3 Proiect Ref: Drawing No PRI 2 PRI - P101