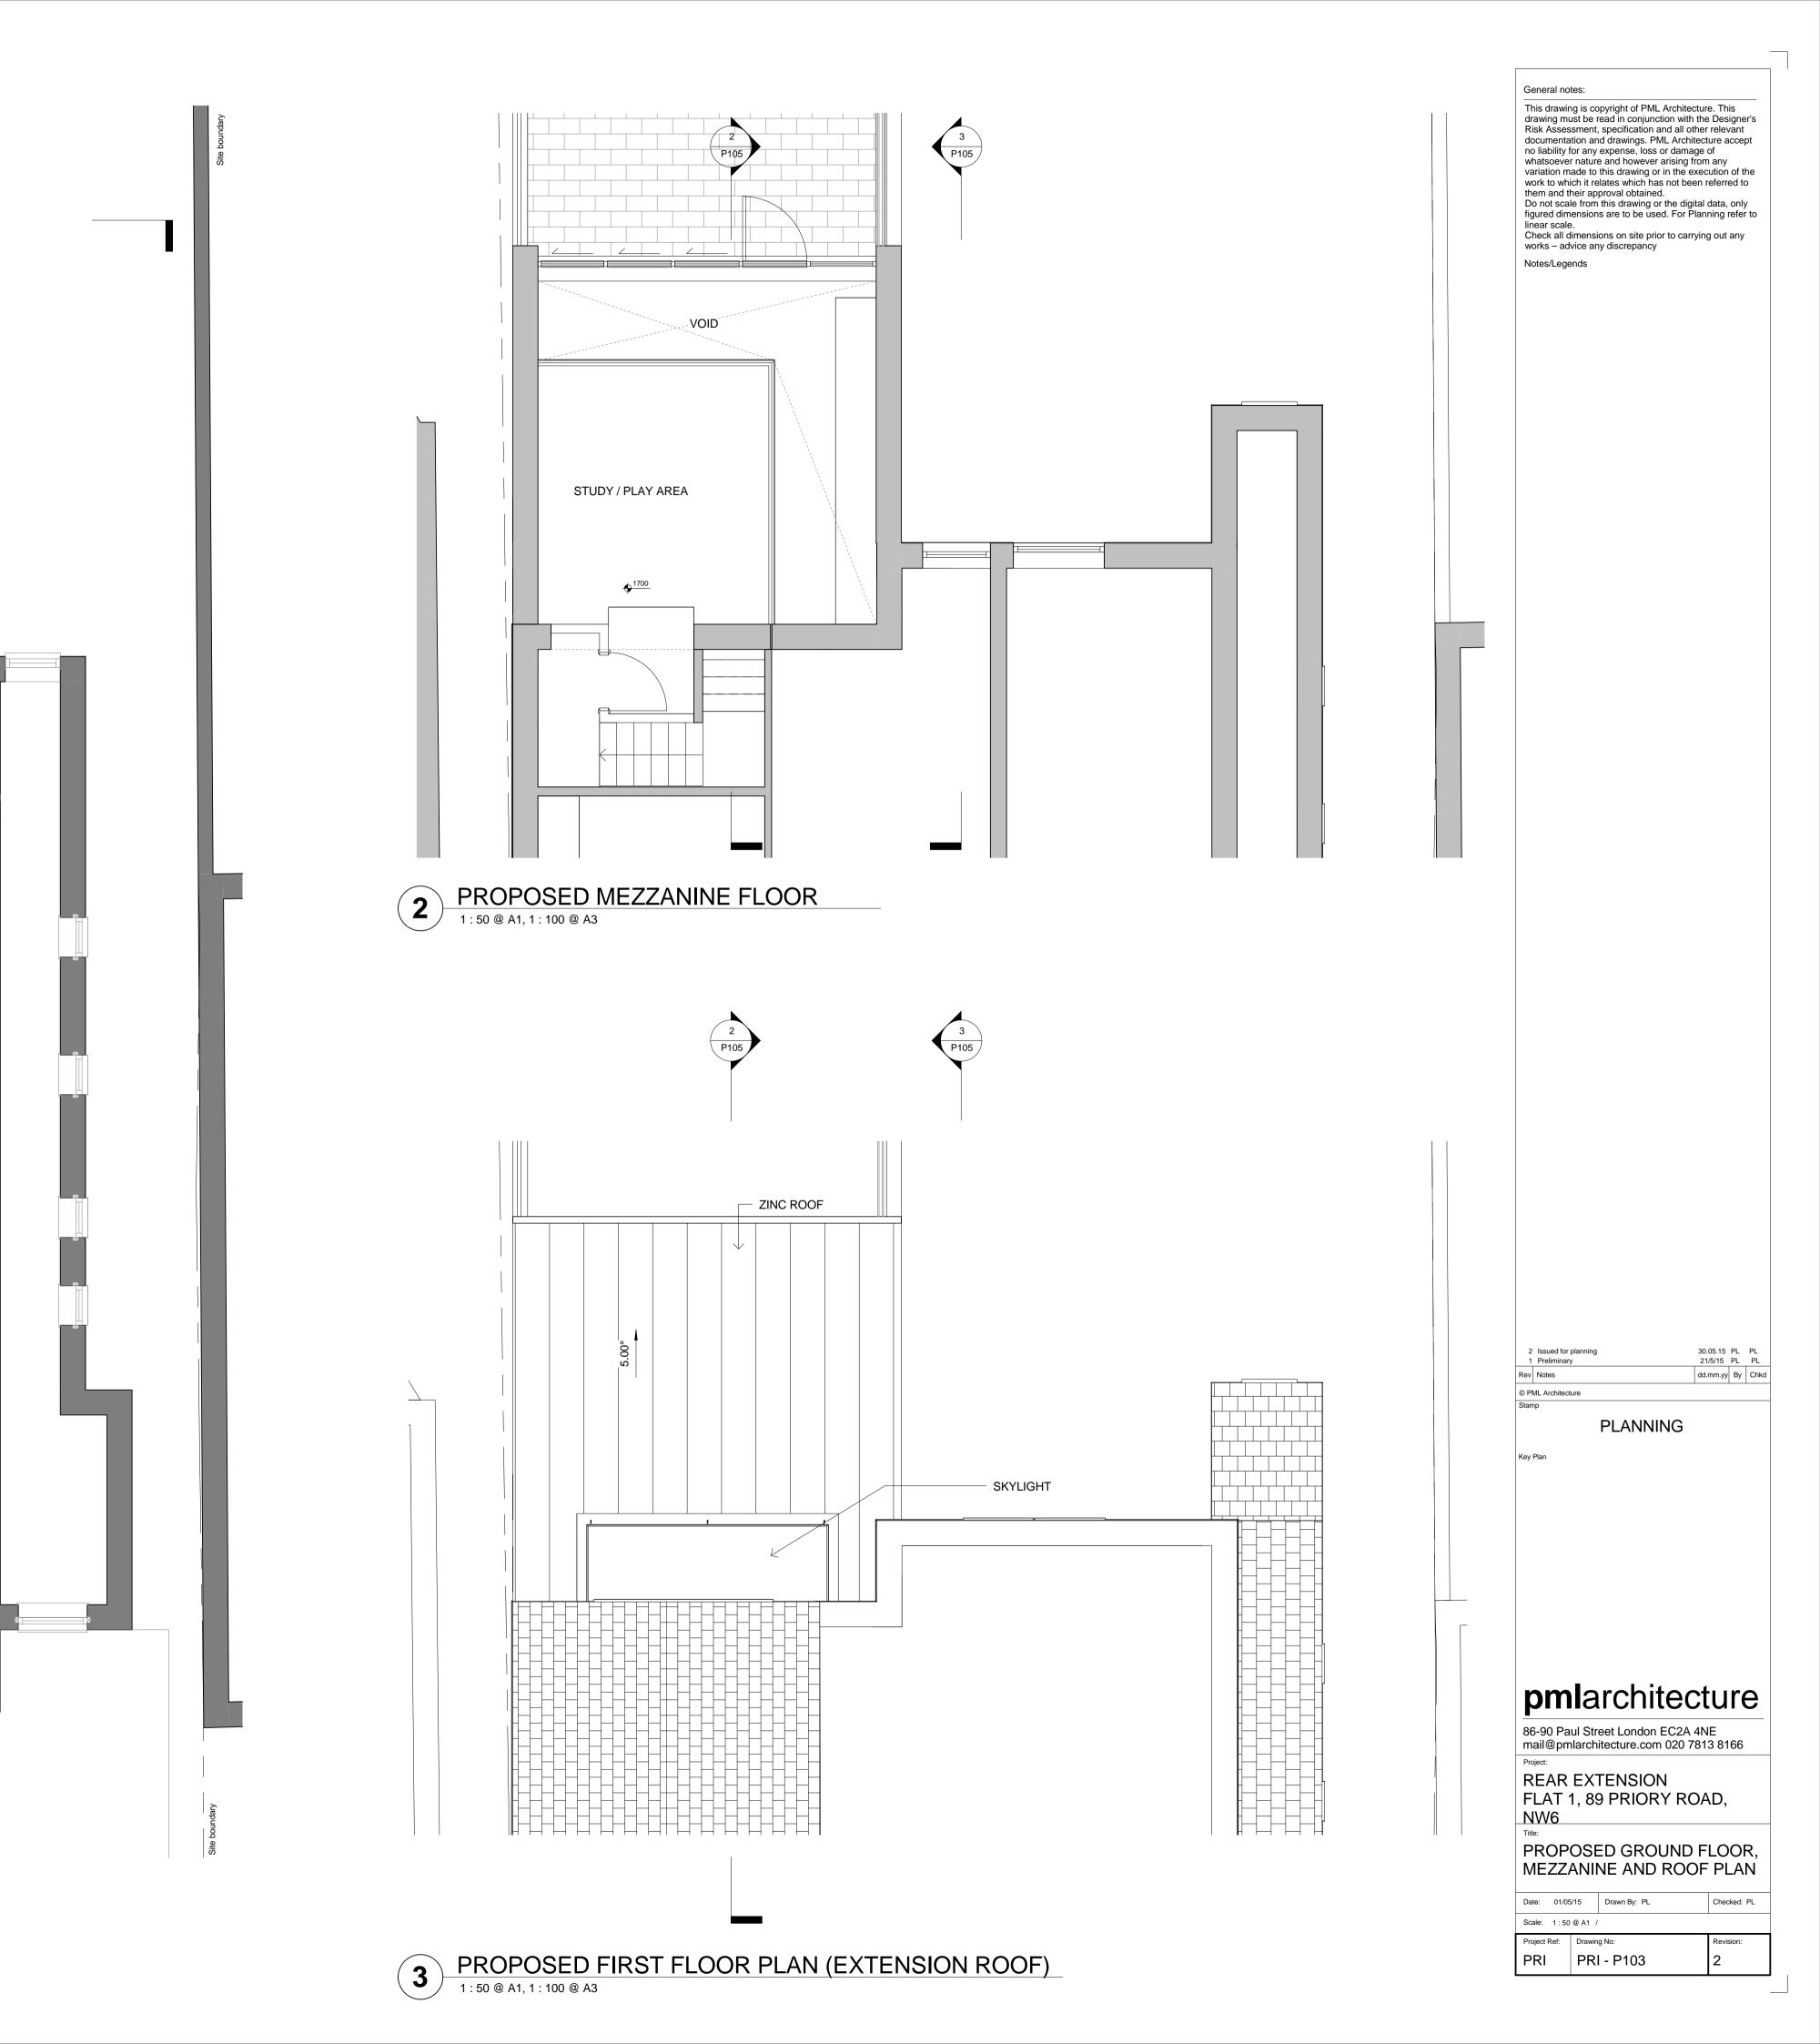

General notes:

General notes: This drawing is copyright of PML Architecture. This drawing must be read in conjunction with the Designer's Risk Assessment, specification and all other relevant documentation and drawings. PML Architecture accept no liability for any expense, loss or damage of whatsoever nature and however arising from any variation made to this drawing or in the execution of the work to which it relates which has not been referred to work to which it relates which has not been referred to Work to which it relates which has not been referred to them and their approval obtained.
Do not scale from this drawing or the digital data, only figured dimensions are to be used. For Planning refer to linear scale.
Check all dimensions on site prior to carrying out any works – advice any discrepancy Notes/Legends 30.05.15 PL PL 21/5/15 PL PL 2 Issued for planning 1 Preliminary dd.mm.yy By Chkd Rev Notes © PML Architecture PLANNING Key Plan **pml**architecture 86-90 Paul Street London EC2A 4NE mail@pmlarchitecture.com 020 7813 8166 Project: REAR EXTENSION FLAT 1, 89 PRIORY ROAD, NW6 Title: EXISTING PLANS Checked: PL Date: 01/05/15 Drawn By: PL Scale: 1:50 @ A1 / 1:200 @ A3 Project Ref: Drawing No: Revision: PRI PRI - P102