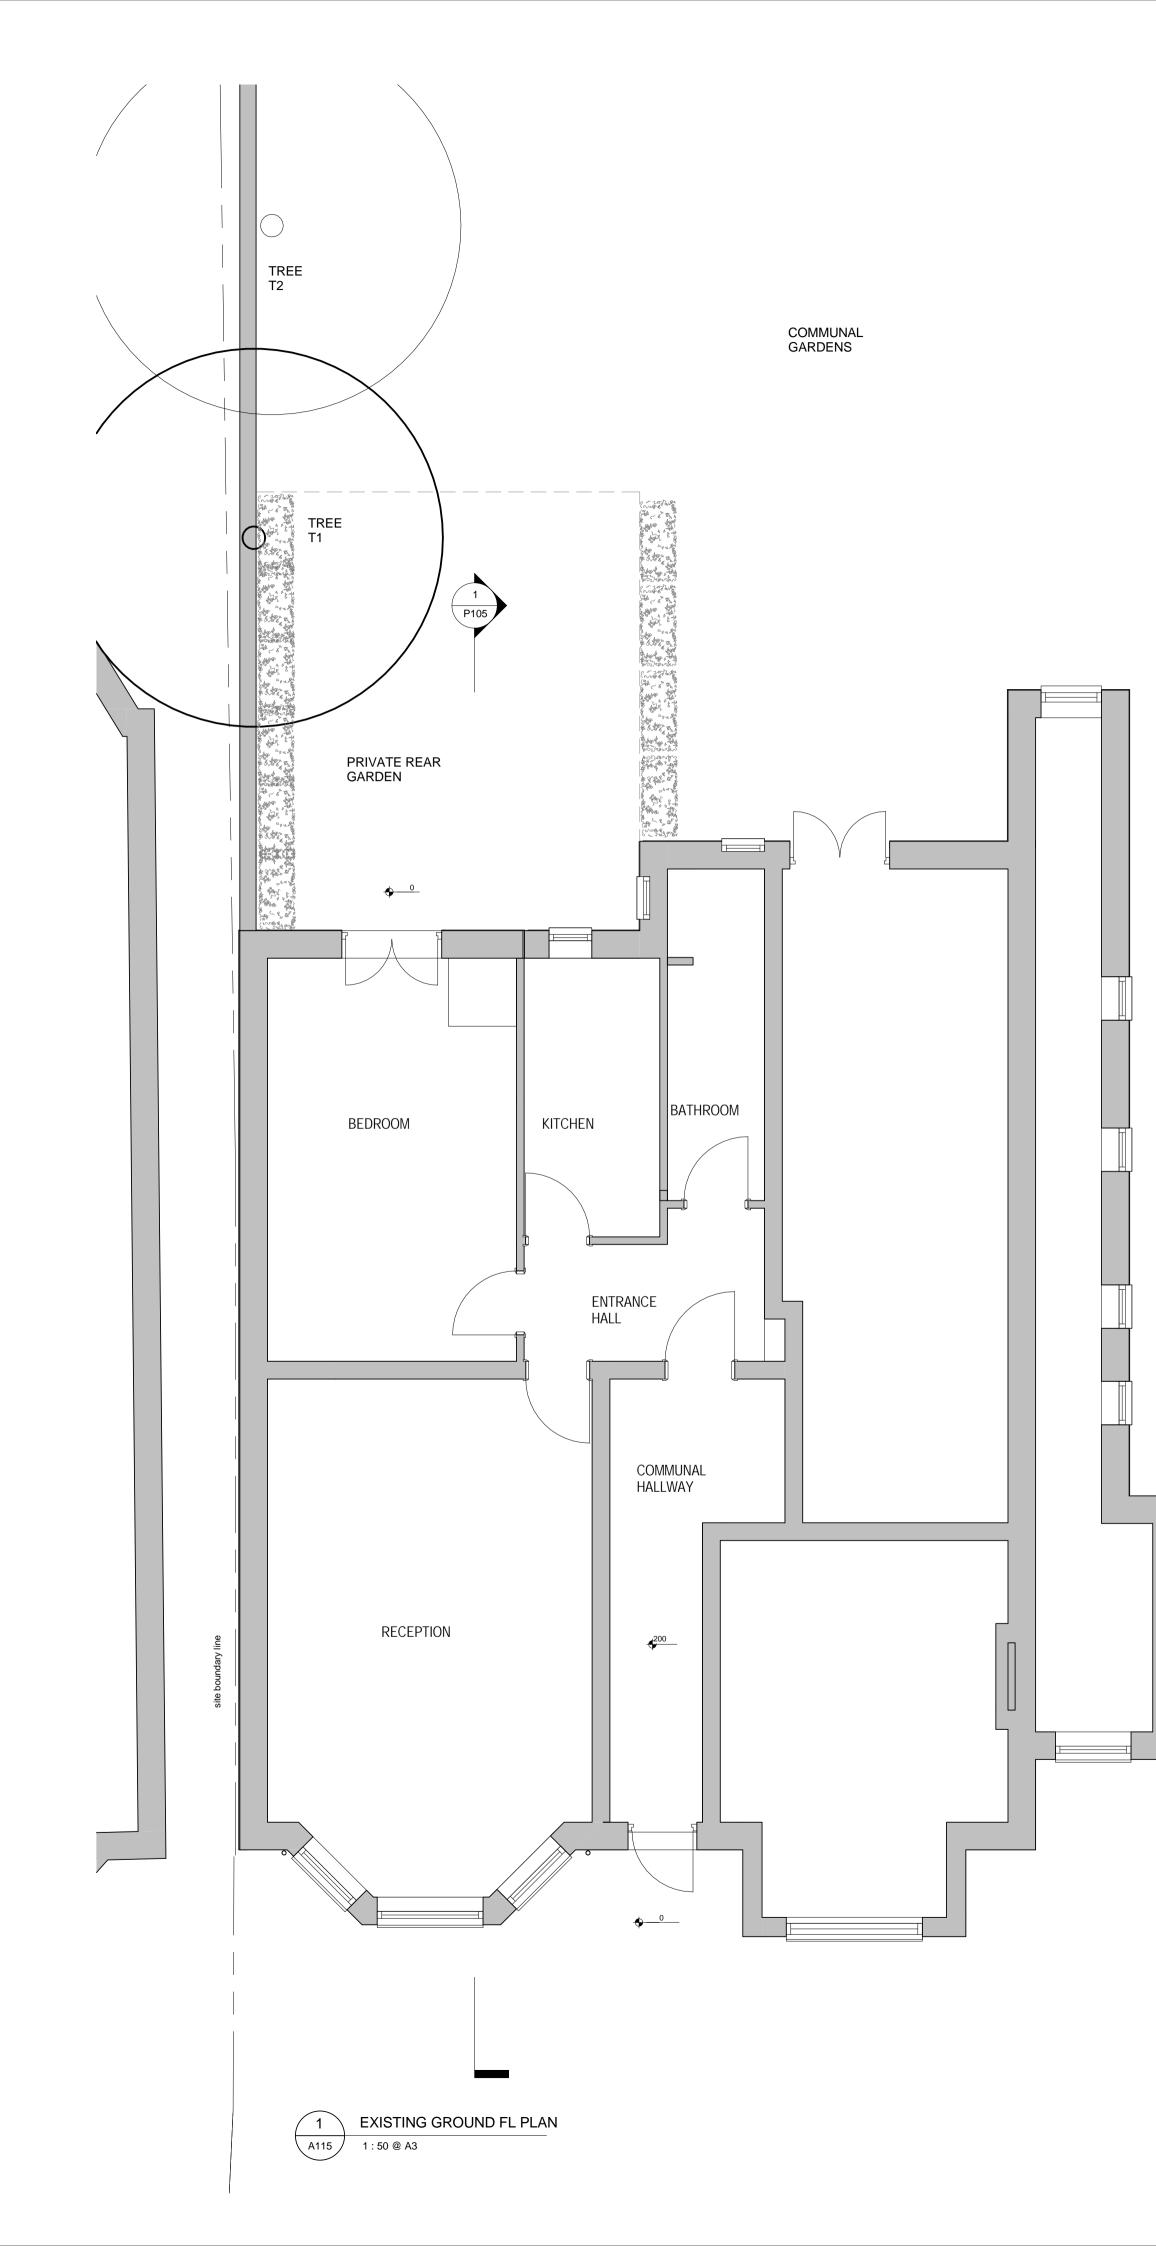

General notes:

General notes: This drawing is copyright of PML Architecture. This drawing must be read in conjunction with the Designer's Risk Assessment, specification and all other relevant documentation and drawings. PML Architecture accept no liability for any expense, loss or damage of whatsoever nature and however arising from any variation made to this drawing or in the execution of the work to which it relates which has not been referred to work to which it relates which has not been referred to Work to which it relates which has not been referred to them and their approval obtained.
Do not scale from this drawing or the digital data, only figured dimensions are to be used. For Planning refer to linear scale.
Check all dimensions on site prior to carrying out any works – advice any discrepancy Notes/Legends 30.05.15 PL PL 21/5/15 PL PL 2 Issued for planning 1 Preliminary dd.mm.yy By Chkd Rev Notes © PML Architecture PLANNING Key Plan **pml**architecture 86-90 Paul Street London EC2A 4NE mail@pmlarchitecture.com 020 7813 8166 Project: REAR EXTENSION FLAT 1, 89 PRIORY ROAD, NW6 Title: EXISTING PLANS Checked: PL Date: 01/05/15 Drawn By: PL Scale: 1:50 @ A1 / 1:200 @ A3 Project Ref: Drawing No: Revision: PRI PRI - P102