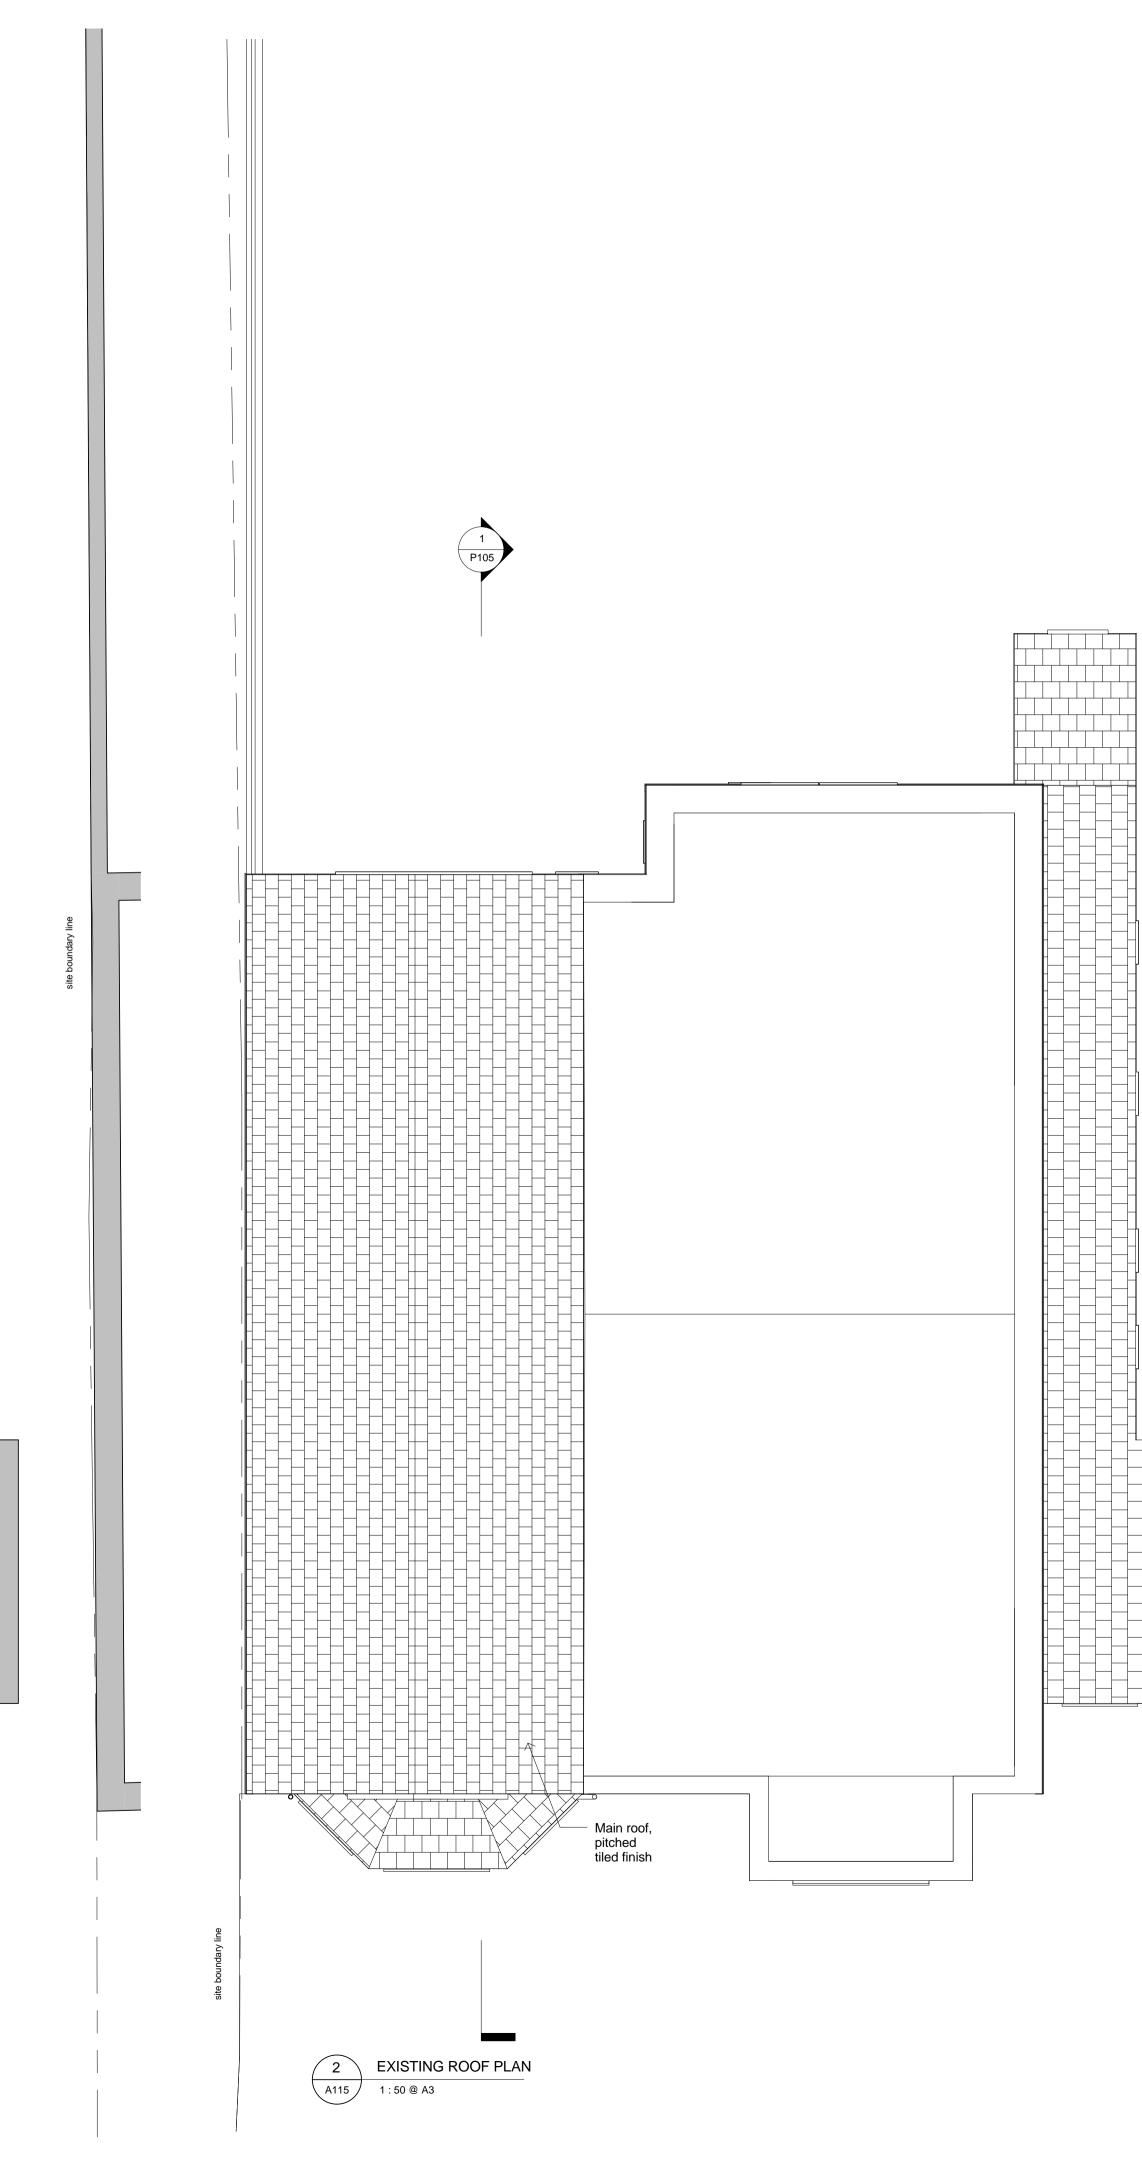

General notes:

General notes: This drawing is copyright of PML Architecture. This drawing must be read in conjunction with the Designer's Risk Assessment, specification and all other relevant documentation and drawings. PML Architecture accept no liability for any expense, loss or damage of whatsoever nature and however arising from any variation made to this drawing or in the execution of the work to which it relates which has not been referred to work to which it relates which has not been referred to Work to which it relates which has not been referred to them and their approval obtained.
Do not scale from this drawing or the digital data, only figured dimensions are to be used. For Planning refer to linear scale.
Check all dimensions on site prior to carrying out any works – advice any discrepancy Notes/Legends 30.05.15 PL PL 21/5/15 PL PL 2 Issued for planning 1 Preliminary dd.mm.yy By Chkd Rev Notes © PML Architecture PLANNING Key Plan **pml**architecture 86-90 Paul Street London EC2A 4NE mail@pmlarchitecture.com 020 7813 8166 Project: REAR EXTENSION FLAT 1, 89 PRIORY ROAD, NW6 Title: EXISTING PLANS Checked: PL Date: 01/05/15 Drawn By: PL Scale: 1:50 @ A1 / 1:200 @ A3 Project Ref: Drawing No: Revision: PRI PRI - P102