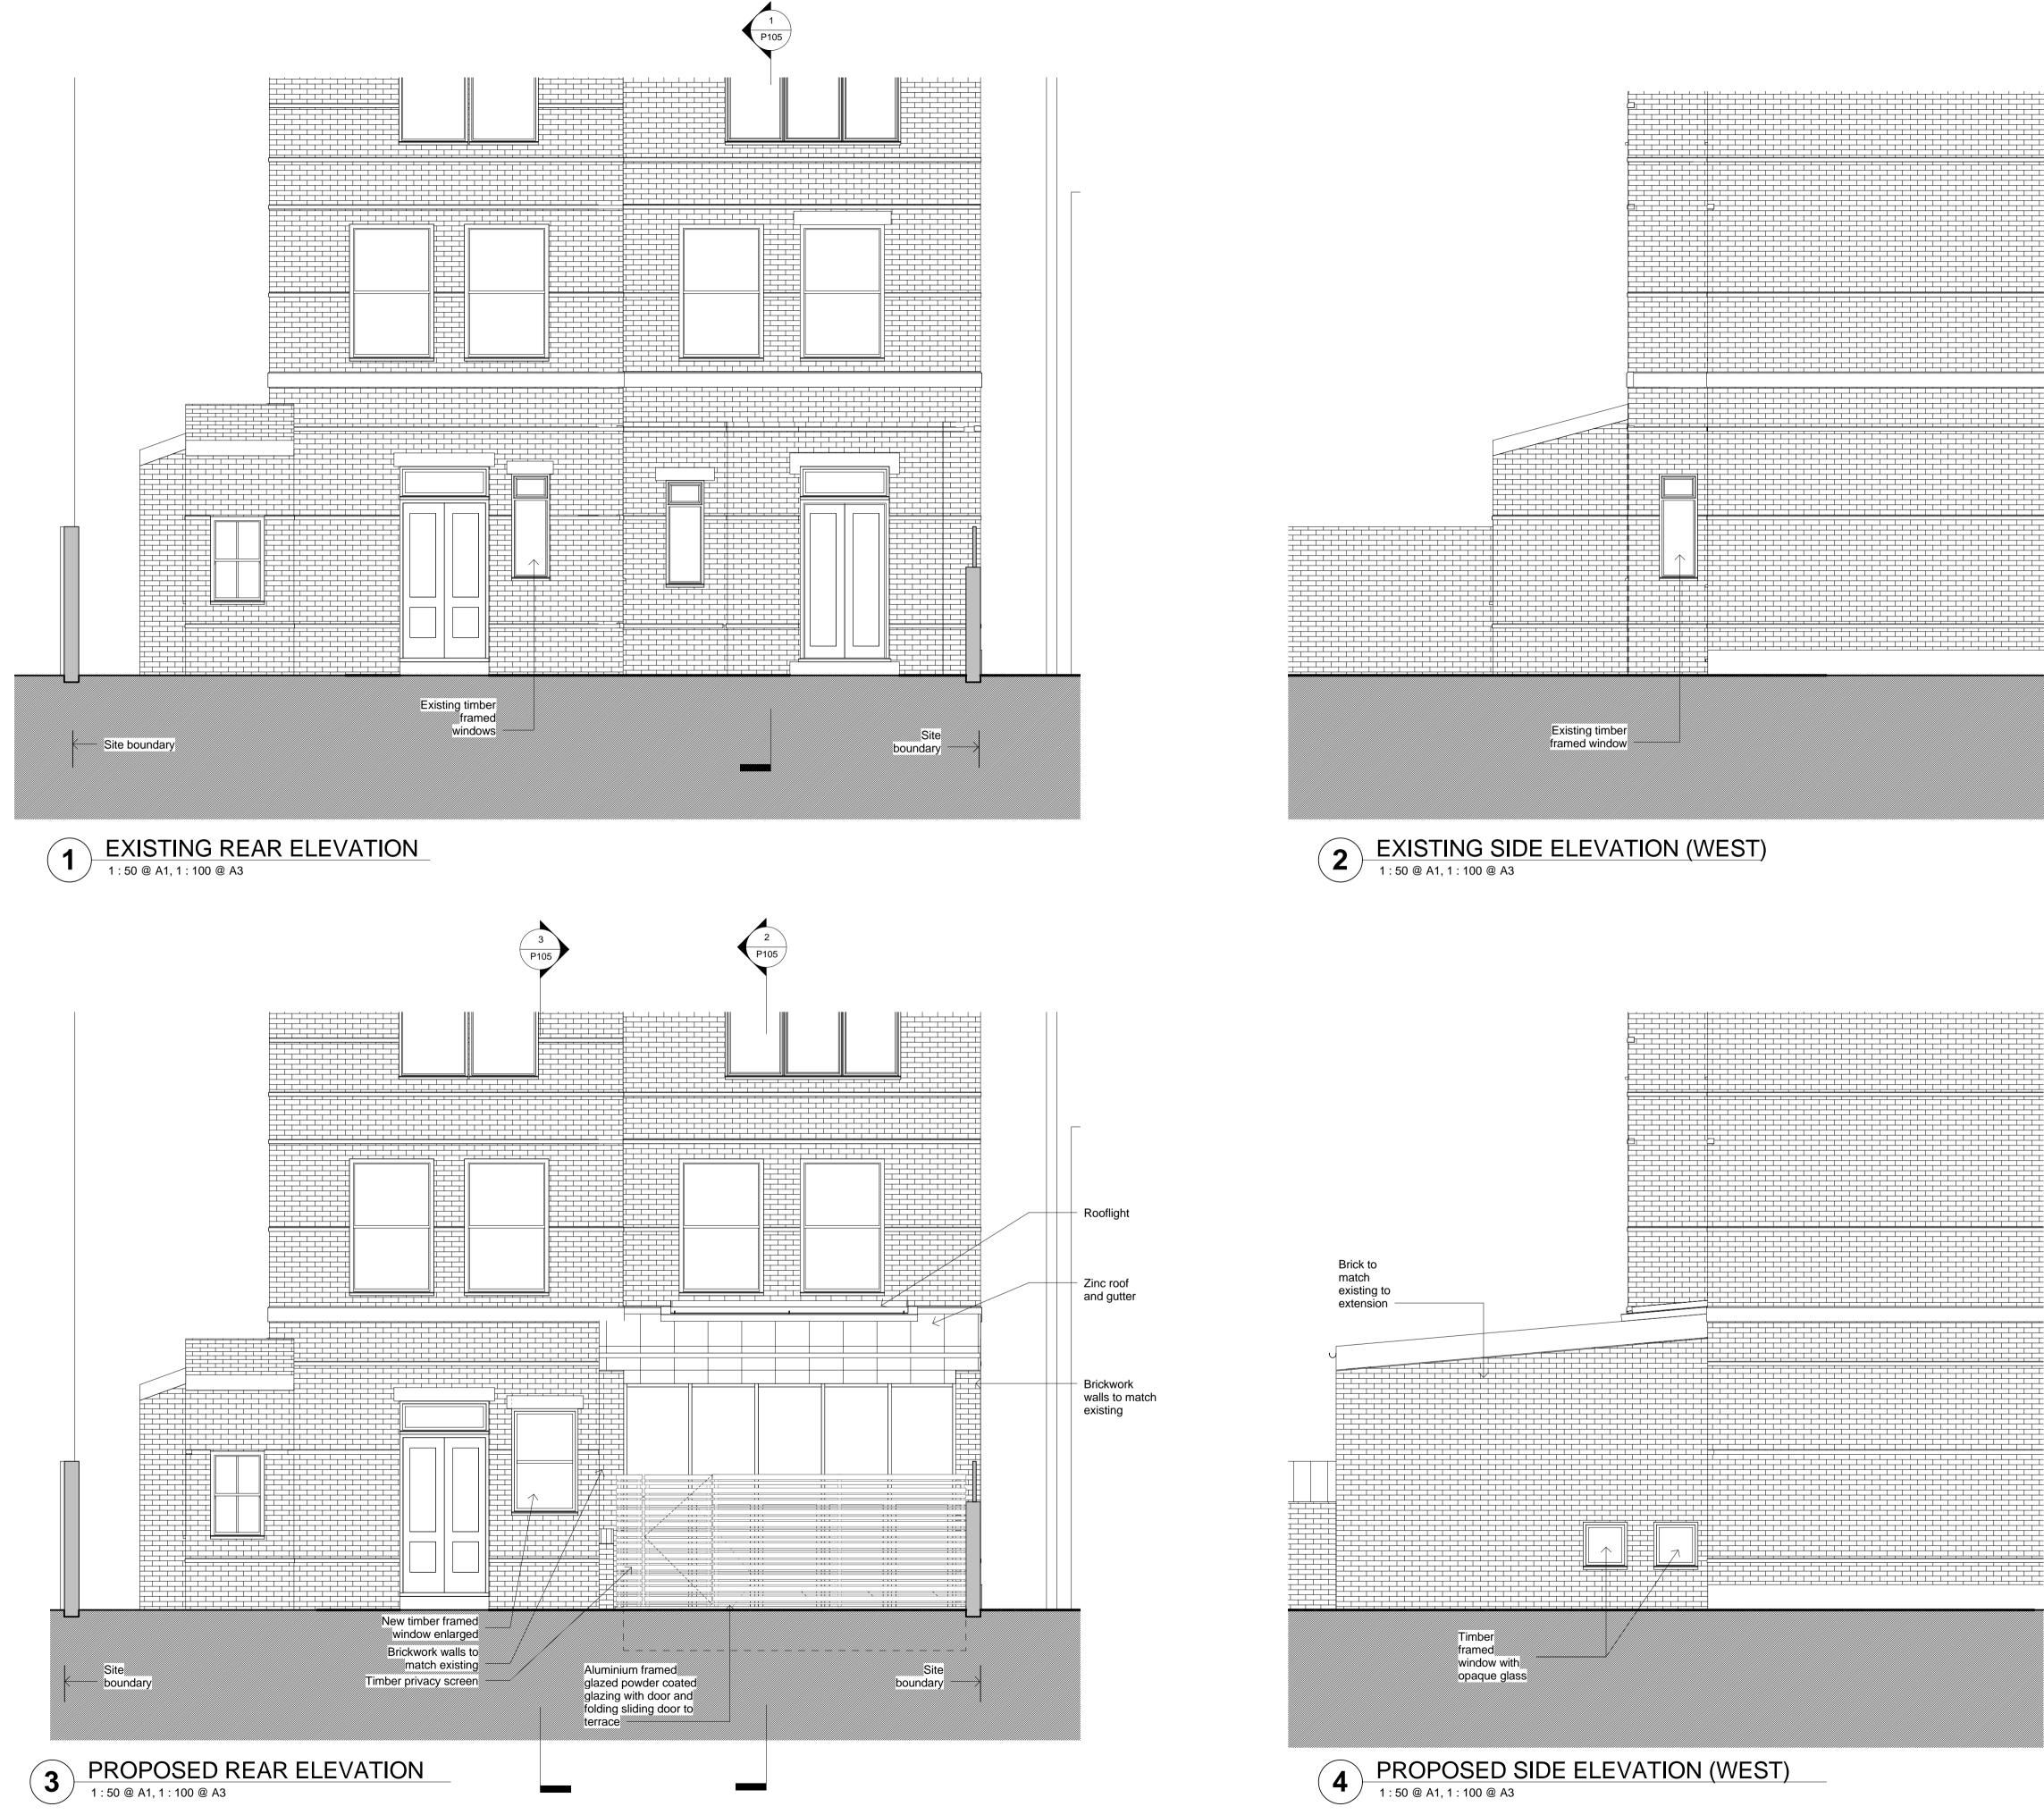

PROPOSED GROUND FLOOR PLAN 1 : 50 @ A1, 1 : 100 @ A3

General notes: This drawing is copyright of PML Architecture. This drawing must be read in conjunction with the Designer's Risk Assessment, specification and all other relevant documentation and drawings. PML Architecture accept no liability for any expense, loss or damage of whatsoever nature and however arising from any variation made to this drawing or in the execution of the work to which it relates which has not been referred to work to which it relates which has not been referred to them and their approval obtained. Do not scale from this drawing or the digital data, only figured dimensions are to be used. For Planning refer to linear scale. Check all dimensions on site prior to carrying out any works – advice any discrepancy Notes/Legends 30.05.15 PL PL 21/5/15 PL PL 2 Issued for planning1 Preliminary Rev Notes dd.mm.yy By Chkd © PML Architecture Stamp PLANNING Key Plan **pml**architecture 86-90 Paul Street London EC2A 4NE mail@pmlarchitecture.com 020 7813 8166 Project: REAR EXTENSION FLAT 1, 89 PRIORY ROAD, NW6 Title: PROPOSED AND EXISTING ELEVATIONS Date: 01/05/15 Drawn By: PL Checked: PL Scale: 1:50 @ A1 / Project Ref: Drawing No: Revision: PRI PRI - P104