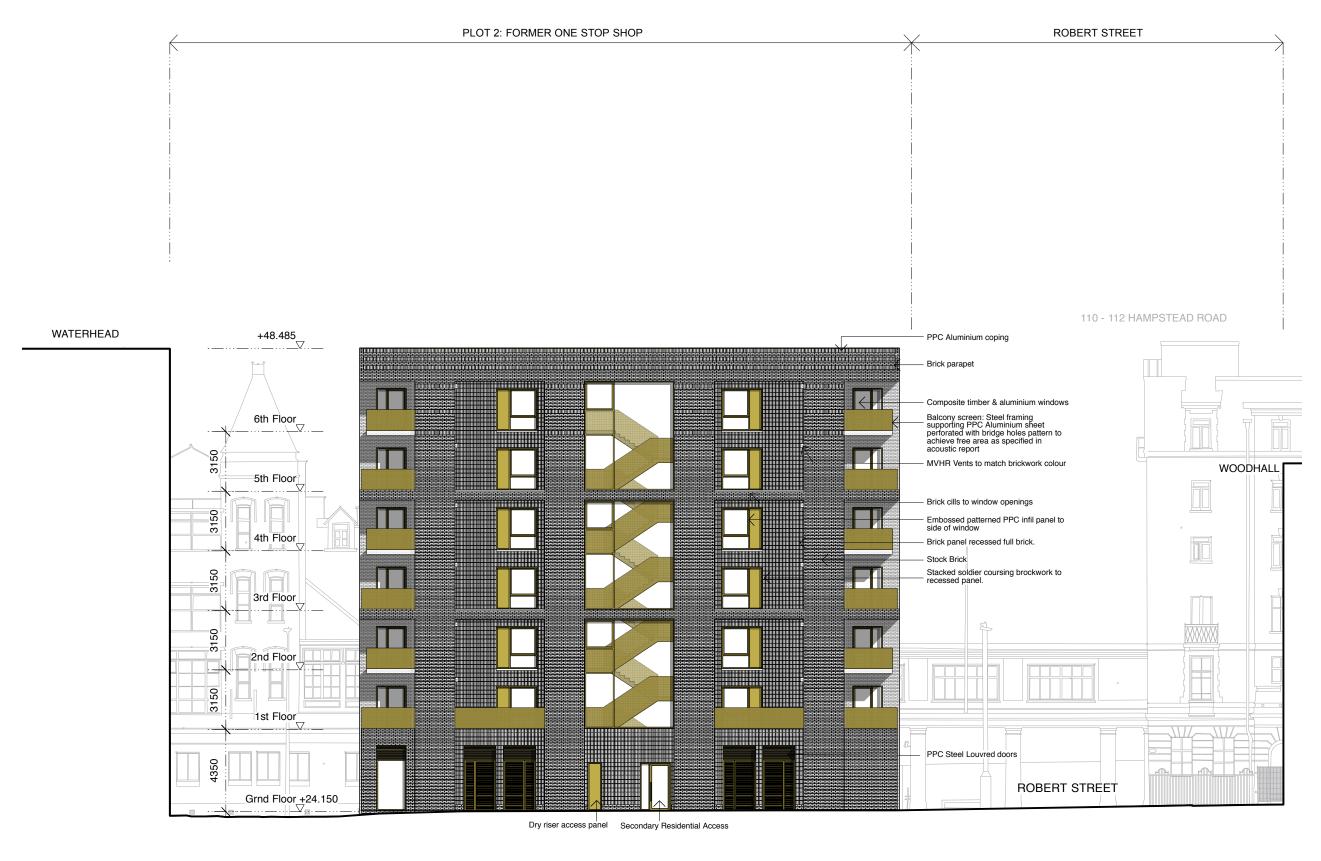

4220

RPE

02 Garden Elevation - West 1:200

Notes:

do not scale from this drawing
survey indicative only
survey indicative only
proposals are subject to utilities surveys
d-drawing to be read in conjunction with relevant consultant's information
drawing to be read in conjunction with relevant specifications

PLANNING

MatthewLloydArchitects LL 1 The Hangar Perseverance Works 38 Kingsland Road London E2 8DD

T 020 7613 1934

PP May 15 1:200@A3 1:100@A1 Project: Regents Park Estate

Camden

Plot 2: Former One Stop Shop Site Proposed Garden Elevation - West