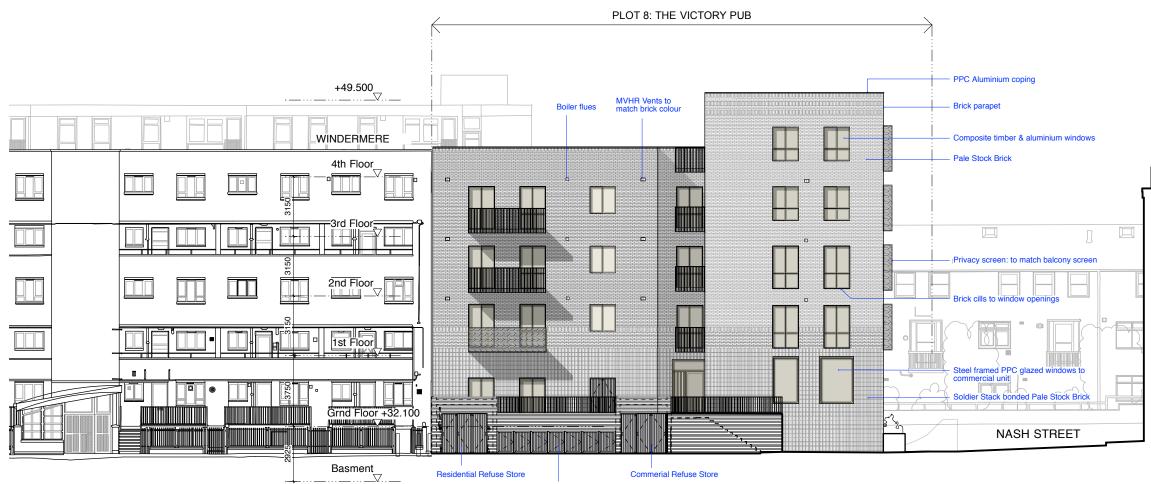

×

Cycle lockers below raised podium

03 Rear Elevation - East 1:200

| Scale: |   |   |   |   |       |    |
|--------|---|---|---|---|-------|----|
| 0      | 1 | 2 | 3 | 4 | 5m 10 | Dm |

### Notes: