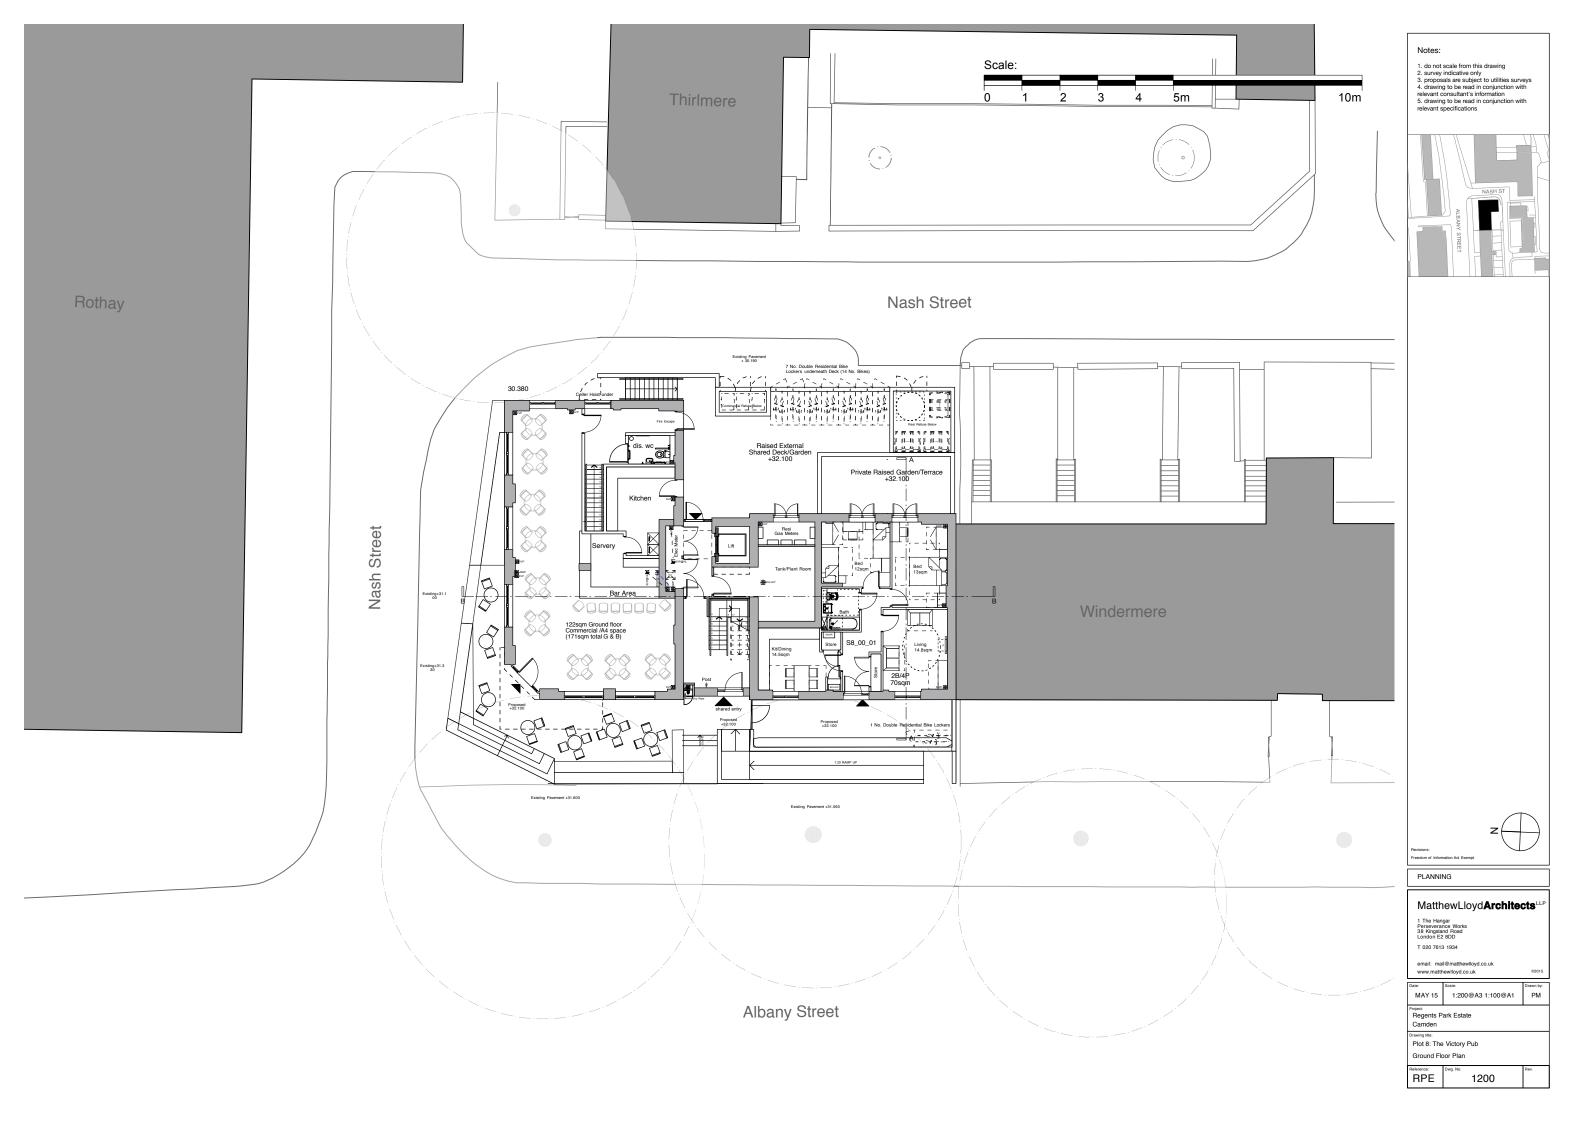

04 Side Elevation - South

| MatthewLloydArchitects                                         |                                                                          |           |  |  |  |  |  |
|----------------------------------------------------------------|--------------------------------------------------------------------------|-----------|--|--|--|--|--|
| Perseverar<br>38 Kingslar                                      | 1 The Hangar<br>Perseverance Works<br>38 Kingsland Road<br>London E2 8DD |           |  |  |  |  |  |
| T 020 7613                                                     | 1934                                                                     |           |  |  |  |  |  |
| email: mail@matthewlloyd.co.uk<br>www.matthewlloyd.co.uk ©2015 |                                                                          |           |  |  |  |  |  |
| Date:                                                          | Scale:                                                                   | Drawn by: |  |  |  |  |  |
| MAY 15                                                         | 1:200@A3/ 1:100@A1                                                       | bium by.  |  |  |  |  |  |
| <sup>Project.</sup><br>Regents Park Estate<br>Camden           |                                                                          |           |  |  |  |  |  |
| Drawing title:<br>Plot 8: The Victory Pub                      |                                                                          |           |  |  |  |  |  |
| Proposed Albany St Elev (West/Front)                           |                                                                          |           |  |  |  |  |  |
| RPE                                                            | Rev.                                                                     |           |  |  |  |  |  |