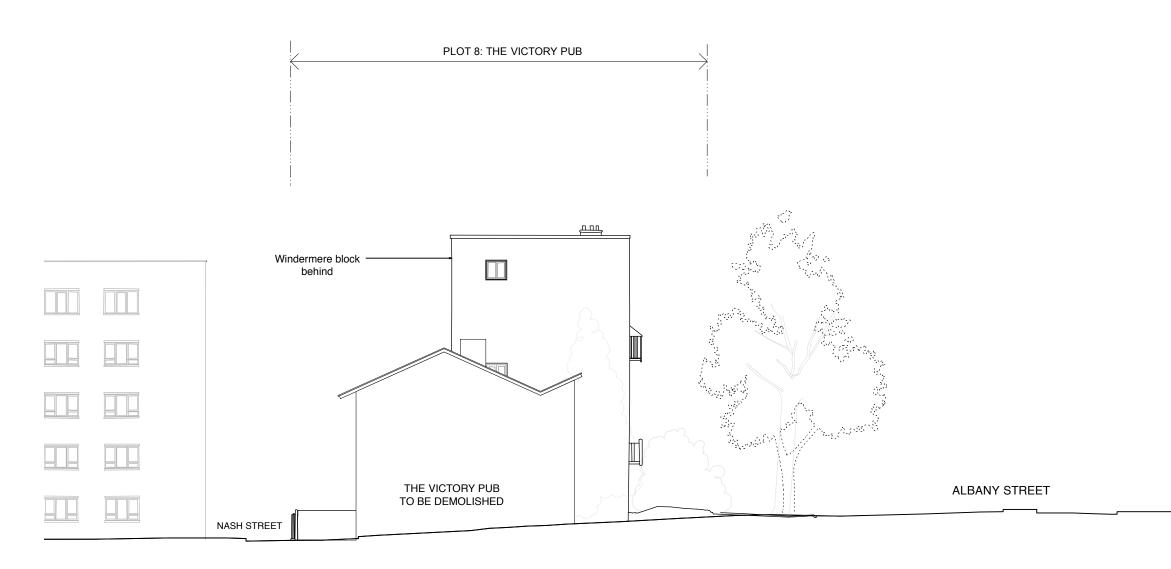

04 Side Elevation - South

| MatthewLloydArchitects                                         |                                                                          |           |  |  |  |  |  |
|----------------------------------------------------------------|--------------------------------------------------------------------------|-----------|--|--|--|--|--|
| Perseverar<br>38 Kingslar                                      | 1 The Hangar<br>Perseverance Works<br>38 Kingsland Road<br>London E2 8DD |           |  |  |  |  |  |
| T 020 7613                                                     | 1934                                                                     |           |  |  |  |  |  |
| email: mail@matthewlloyd.co.uk<br>www.matthewlloyd.co.uk ©2015 |                                                                          |           |  |  |  |  |  |
| Date:                                                          | Scale:                                                                   | Drawn by: |  |  |  |  |  |
| MAY 15                                                         | 1:200@A3/ 1:100@A1                                                       | bium by.  |  |  |  |  |  |
| <sup>Project.</sup><br>Regents Park Estate<br>Camden           |                                                                          |           |  |  |  |  |  |
| Drawing title:<br>Plot 8: The Victory Pub                      |                                                                          |           |  |  |  |  |  |
| Proposed Albany St Elev (West/Front)                           |                                                                          |           |  |  |  |  |  |
| RPE                                                            | Rev.                                                                     |           |  |  |  |  |  |