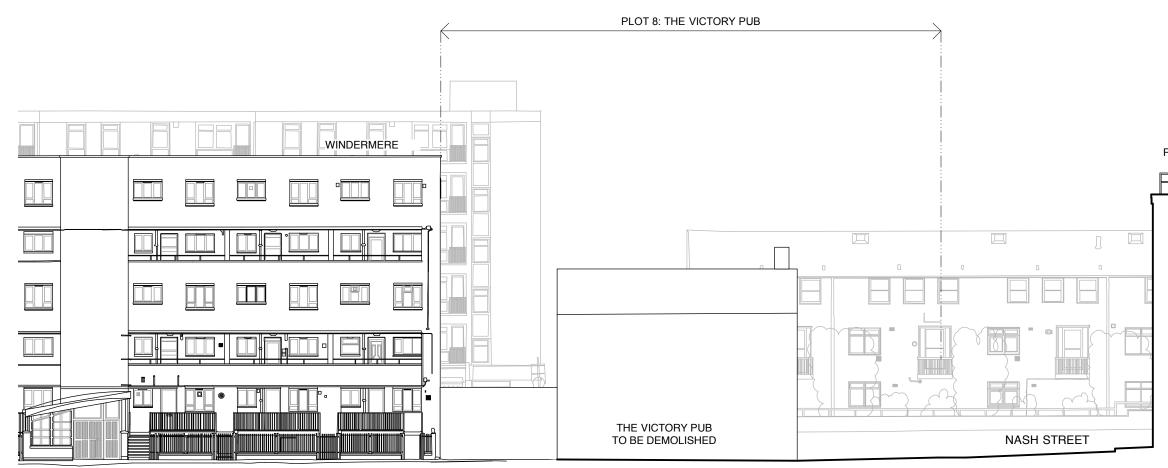

02 Nash St Elevation - North 1:200

| Scale: |   |   |   |   |      |    |
|--------|---|---|---|---|------|----|
| 0      | 1 | 2 | 3 | 4 | 5m 1 | 0m |