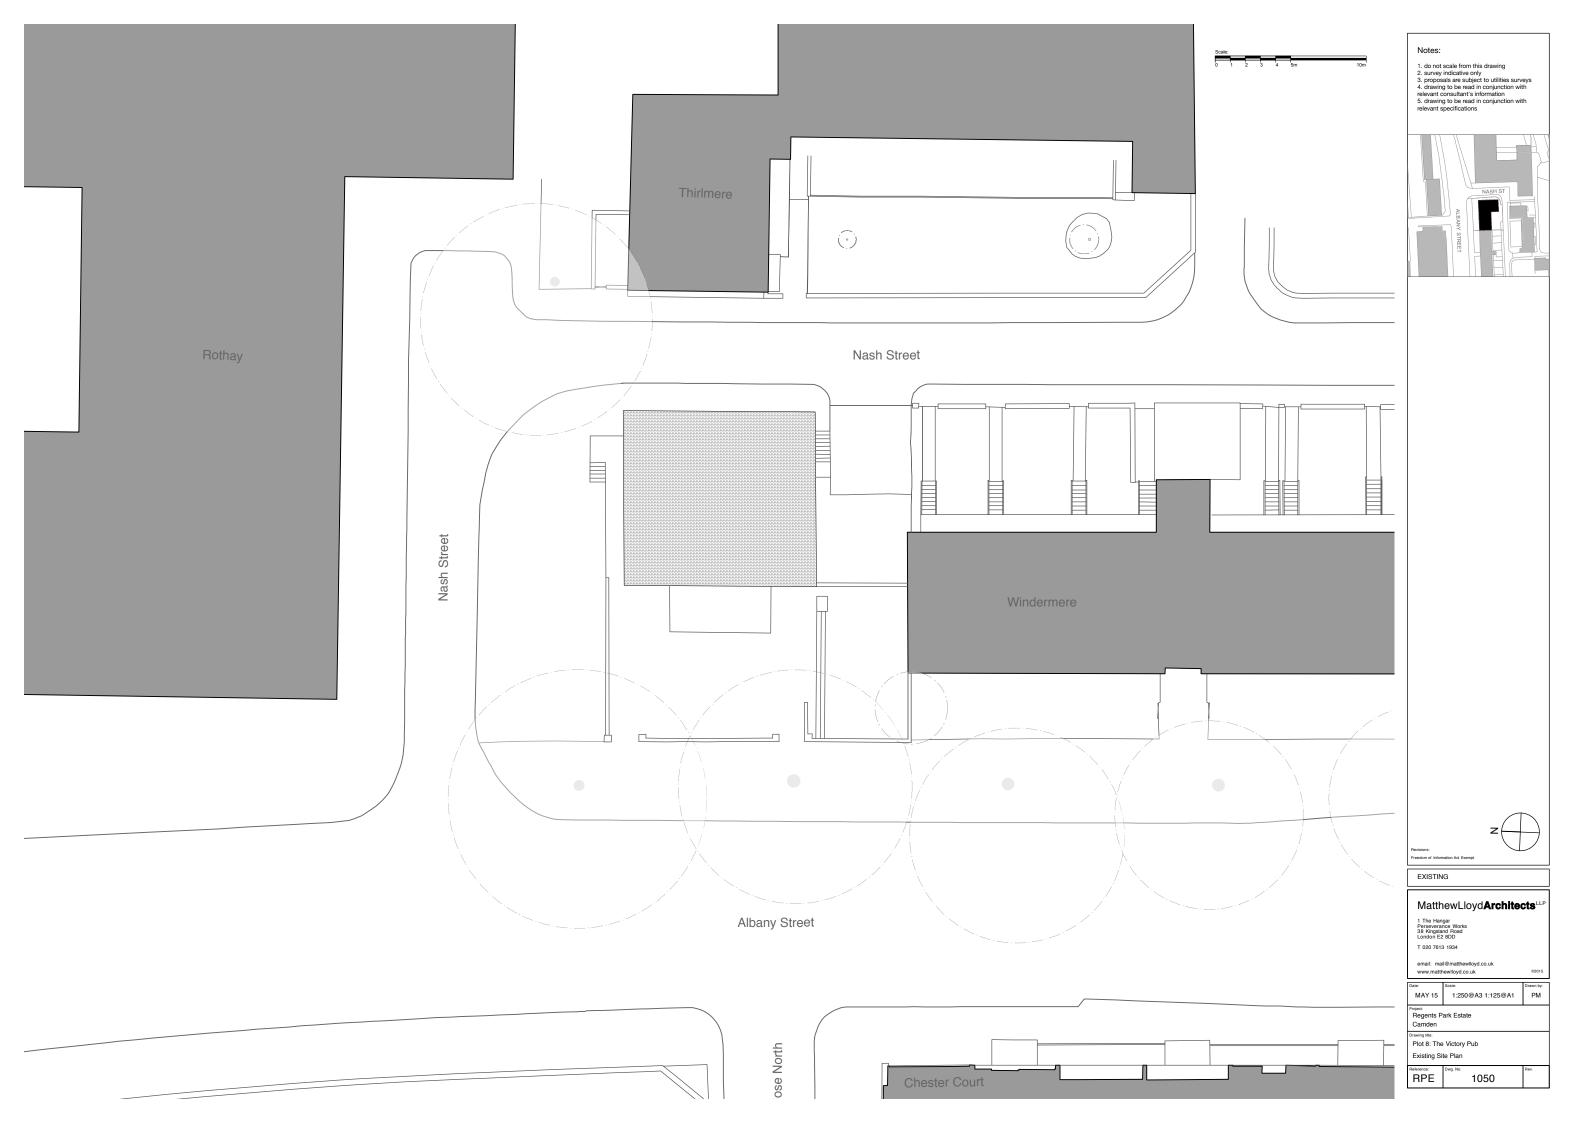

#### Notes:

- do not scale from this drawing
  survey indicative only
  proposals are subject to utilities surveys
  drawing to be read in conjunction with relevant consultant's information
  drawing to be read in conjunction with relevant specifications

# ROTHAY

Revisions: Freedom of Information Act Exemp

PLANNING

| MatthewLloydArchitects                                                   |                  |           |  |  |  |  |
|--------------------------------------------------------------------------|------------------|-----------|--|--|--|--|
| 1 The Hangar<br>Perseverance Works<br>38 Kingsland Road<br>London E2 8DD |                  |           |  |  |  |  |
| T 020 7613                                                               | 3 1934           |           |  |  |  |  |
| email: mail@matthewlloyd.co.uk<br>www.matthewlloyd.co.uk @2015           |                  |           |  |  |  |  |
| Date:                                                                    | Scale:           | Drawn by: |  |  |  |  |
| MAY 15                                                                   | PM               |           |  |  |  |  |
| Project:<br>Regents Park Estate<br>Camden                                |                  |           |  |  |  |  |
| Drawing title:<br>Plot 8: The Victory Pub                                |                  |           |  |  |  |  |
| Existing Rear Elevation (East)                                           |                  |           |  |  |  |  |
| RPE                                                                      | Dwg. No:<br>1122 | Rev.      |  |  |  |  |