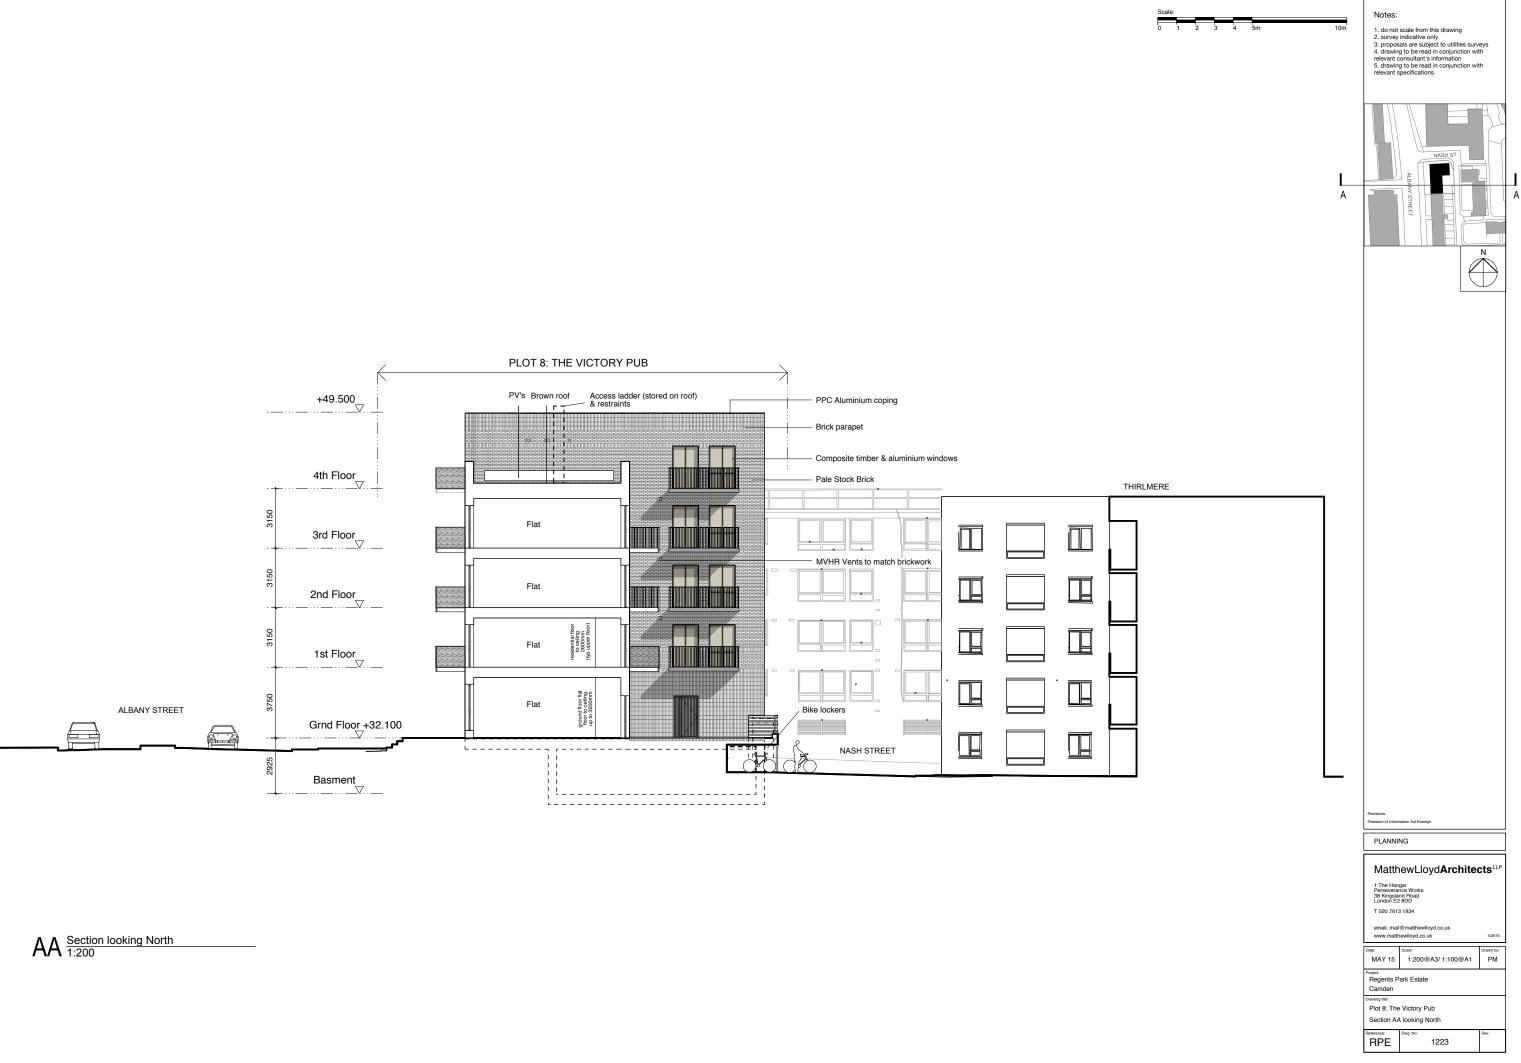

BB Site Section B - B Looking East 1:250

| Scale | : |   |   |   |    |     |
|-------|---|---|---|---|----|-----|
| 0     | 1 | 2 | 3 | 4 | 5m | 10m |

#### Notes:

Plot 8: The Victory Pub Proposed Section B - B Looking East

RPE

1251