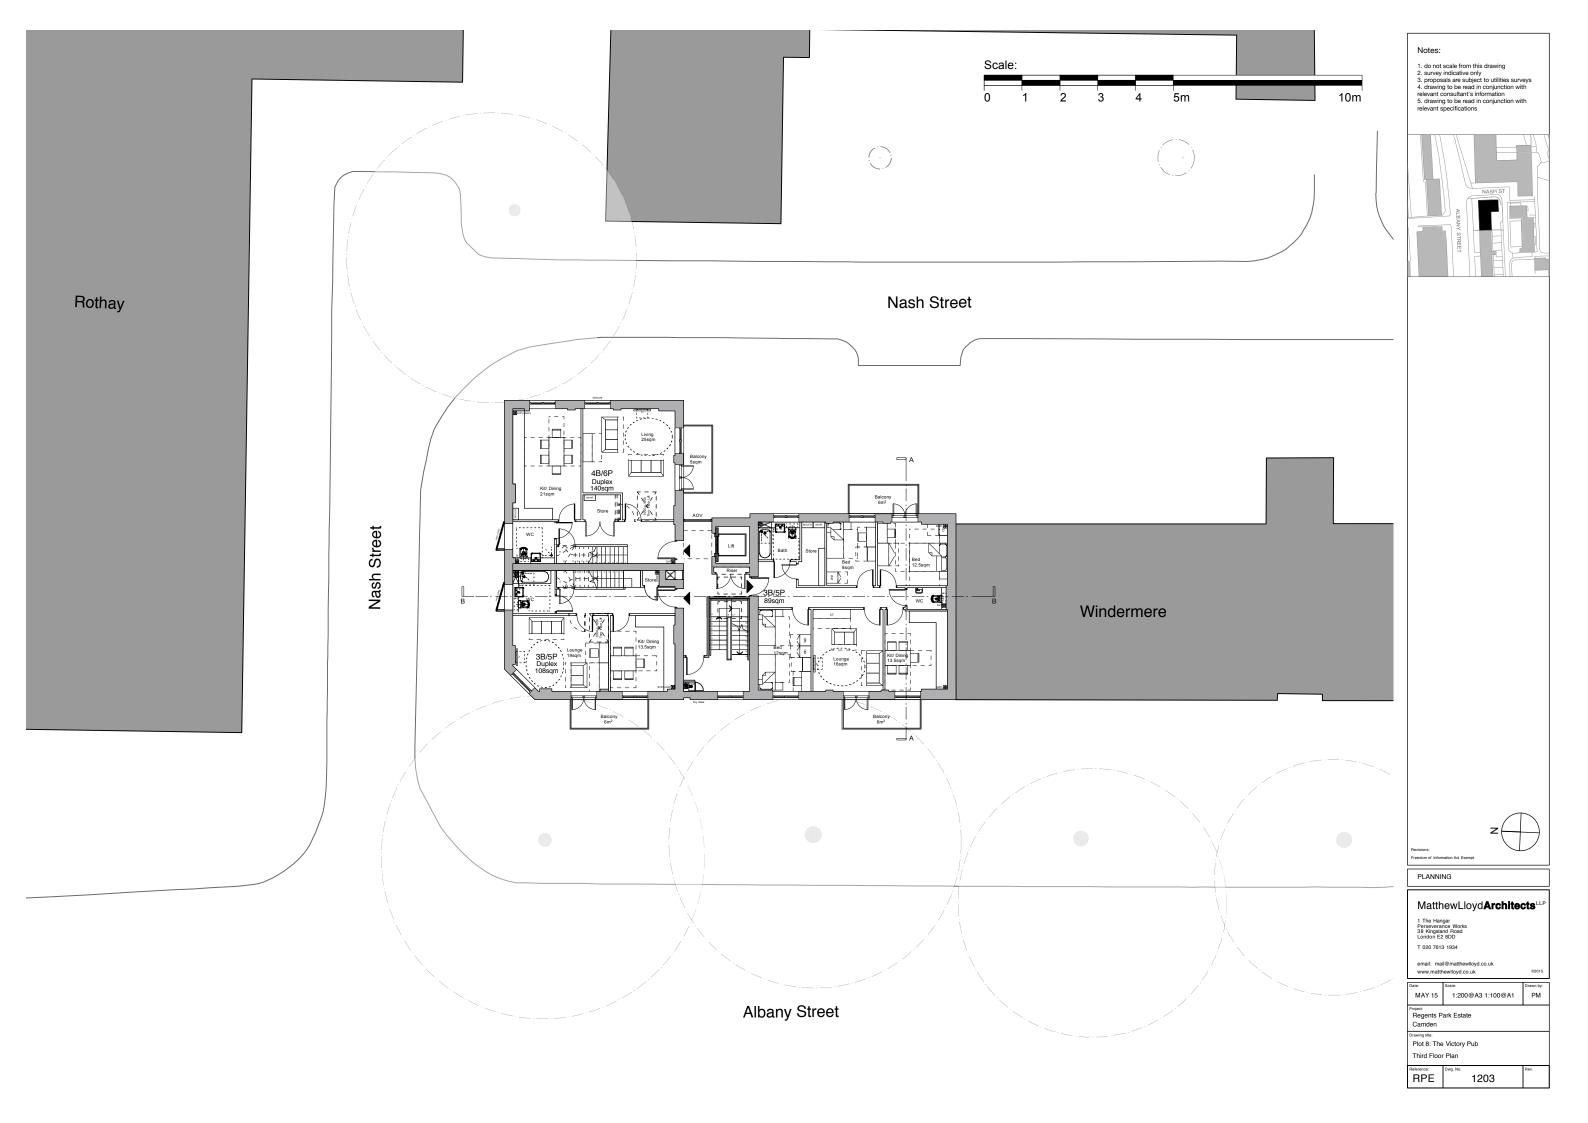

|           |  |  |  |  |
| Date:                                                                    | Scale:           | Drawn by: |  |  |  |  |
| MAY 15                                                                   | PM               |           |  |  |  |  |
| Project:<br>Regents Park Estate<br>Camden                                |                  |           |  |  |  |  |
| Drawing title:<br>Plot 8: The Victory Pub                                |                  |           |  |  |  |  |
| Existing Rear Elevation (East)                                           |                  |           |  |  |  |  |
| RPE                                                                      | Dwg. No:<br>1122 | Rev.      |  |  |  |  |



04 Side Elevation - South





















| MatthewLloydArchitects                                         |                                                                          |           |  |  |  |  |  |
|----------------------------------------------------------------|--------------------------------------------------------------------------|-----------|--|--|--|--|--|
| Perseverar<br>38 Kingslar                                      | 1 The Hangar<br>Perseverance Works<br>38 Kingsland Road<br>London E2 8DD |           |  |  |  |  |  |
| T 020 7613                                                     | 1934                                                                     |           |  |  |  |  |  |
| email: mail@matthewlloyd.co.uk<br>www.matthewlloyd.co.uk ©2015 |