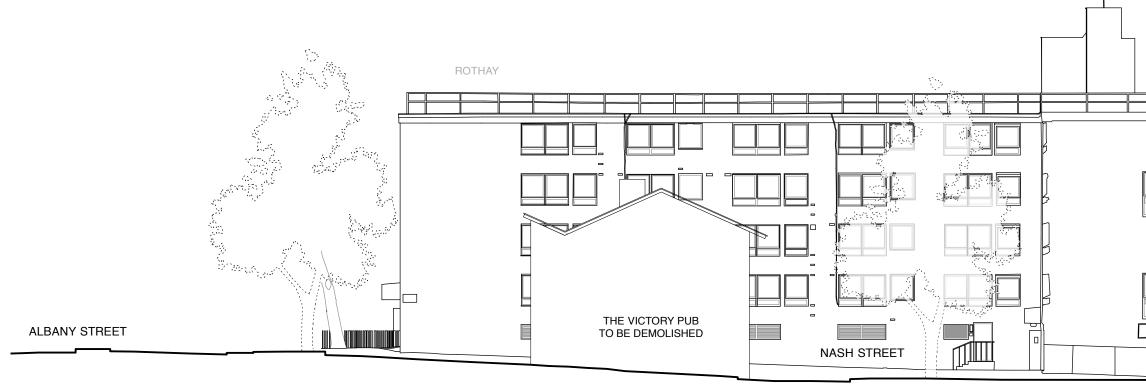

# ROTHAY

Revisions: Freedom of Information Act Exemp

PLANNING

| MatthewLloydArchitects                                                   |                  |           |  |  |  |  |
|--------------------------------------------------------------------------|------------------|-----------|--|--|--|--|
| 1 The Hangar<br>Perseverance Works<br>38 Kingsland Road<br>London E2 8DD |                  |           |  |  |  |  |
| T 020 7613                                                               | 3 1934           |           |  |  |  |  |
| email: mail@matthewlloyd.co.uk<br>www.matthewlloyd.co.uk @2015           |                  |           |  |  |  |  |
| Date:                                                                    | Scale:           | Drawn by: |  |  |  |  |
| MAY 15                                                                   | PM               |           |  |  |  |  |
| Project:<br>Regents Park Estate<br>Camden                                |                  |           |  |  |  |  |
| Drawing title:<br>Plot 8: The Victory Pub                                |                  |           |  |  |  |  |
| Existing Rear Elevation (East)                                           |                  |           |  |  |  |  |
| RPE                                                                      | Dwg. No:<br>1122 | Rev.      |  |  |  |  |