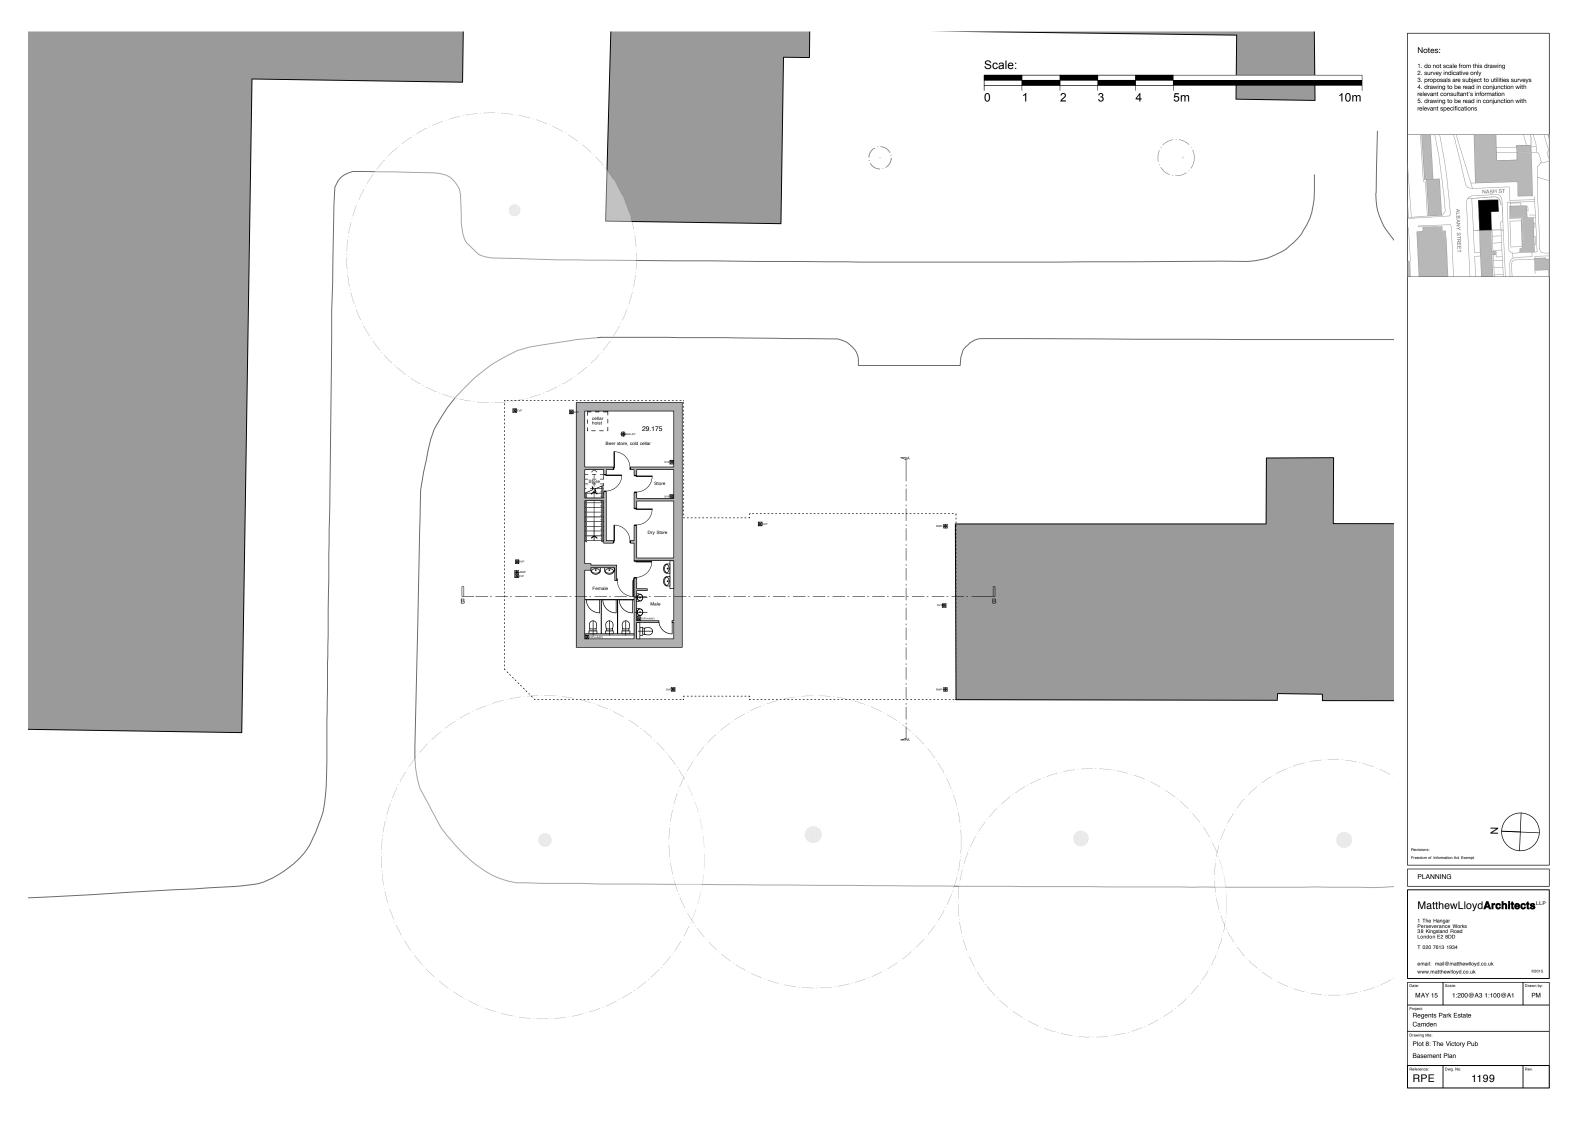

#### Notes:

Plot 8: The Victory Pub Proposed Section B - B Looking East

RPE

1251