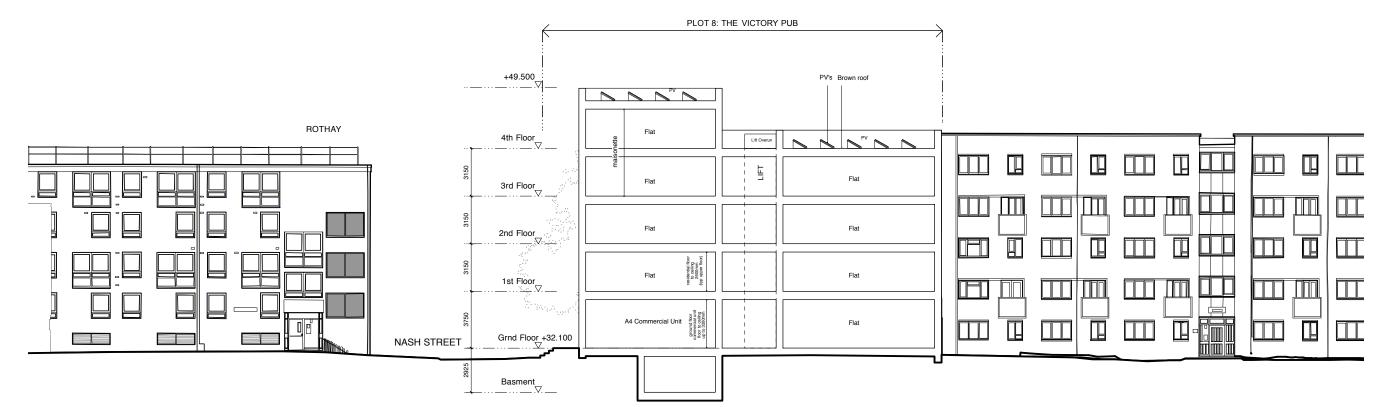

02 Nash St Elevation - North 1:200

| Scale: |   |   |   |   |      |    |
|--------|---|---|---|---|------|----|
| 0      | 1 | 2 | 3 | 4 | 5m 1 | 0m |