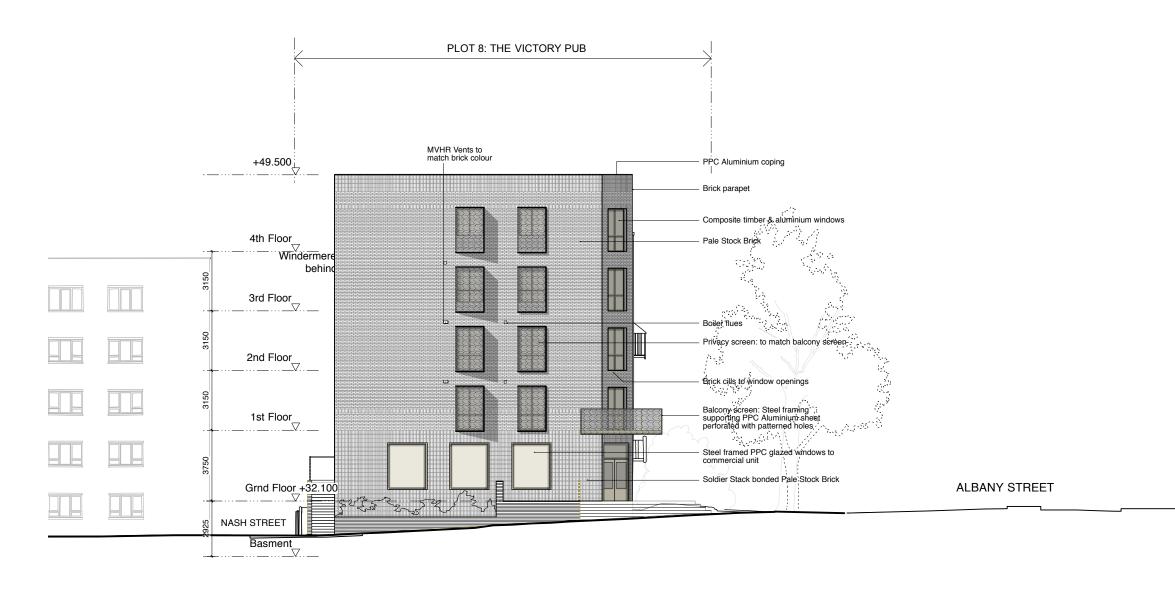

02 Nash St Elevation - North 1:200

| Scale: |   |   |   |   |      |    |
|--------|---|---|---|---|------|----|
| 0      | 1 | 2 | 3 | 4 | 5m 1 | 0m |

#### Notes:

- do not scale from this drawing
  survey indicative only
  proposals are subject to utilities surveys
  drawing to be read in conjunction with relevant consultant's information
  drawing to be read in conjunction with relevant specifications