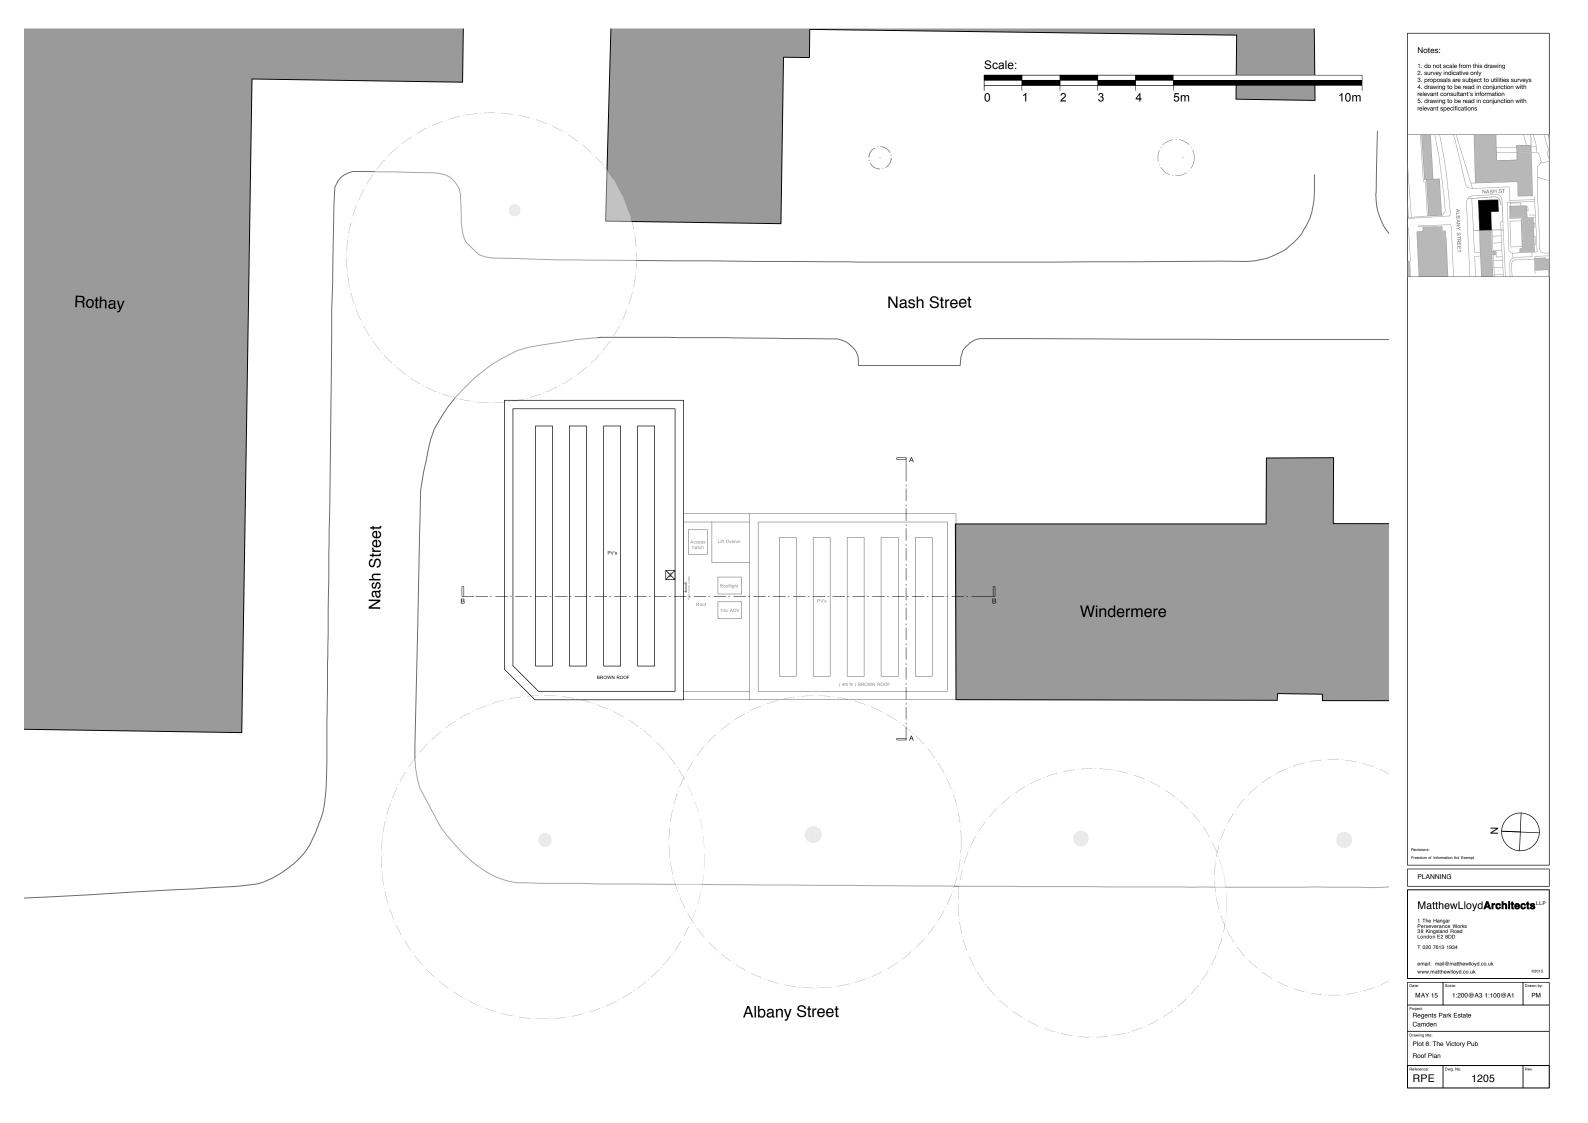

|           |  |  |  |  |
| Date:                                                                    | Scale:           | Drawn by: |  |  |  |  |
| MAY 15                                                                   | PM               |           |  |  |  |  |
| Project:<br>Regents Park Estate<br>Camden                                |                  |           |  |  |  |  |
| Drawing title:<br>Plot 8: The Victory Pub                                |                  |           |  |  |  |  |
| Existing Rear Elevation (East)                                           |                  |           |  |  |  |  |
| RPE                                                                      | Dwg. No:<br>1122 | Rev.      |  |  |  |  |



04 Side Elevation - South





















| MatthewLloydArchitects                                         |                                                                          |           |  |  |  |  |  |
|----------------------------------------------------------------|--------------------------------------------------------------------------|-----------|--|--|--|--|--|
| Perseverar<br>38 Kingslar                                      | 1 The Hangar<br>Perseverance Works<br>38 Kingsland Road<br>London E2 8DD |           |  |  |  |  |  |
| T 020 7613                                                     | 1934                                                                     |           |  |  |  |  |  |
| email: mail@matthewlloyd.co.uk<br>www.matthewlloyd.co.uk ©2015 |