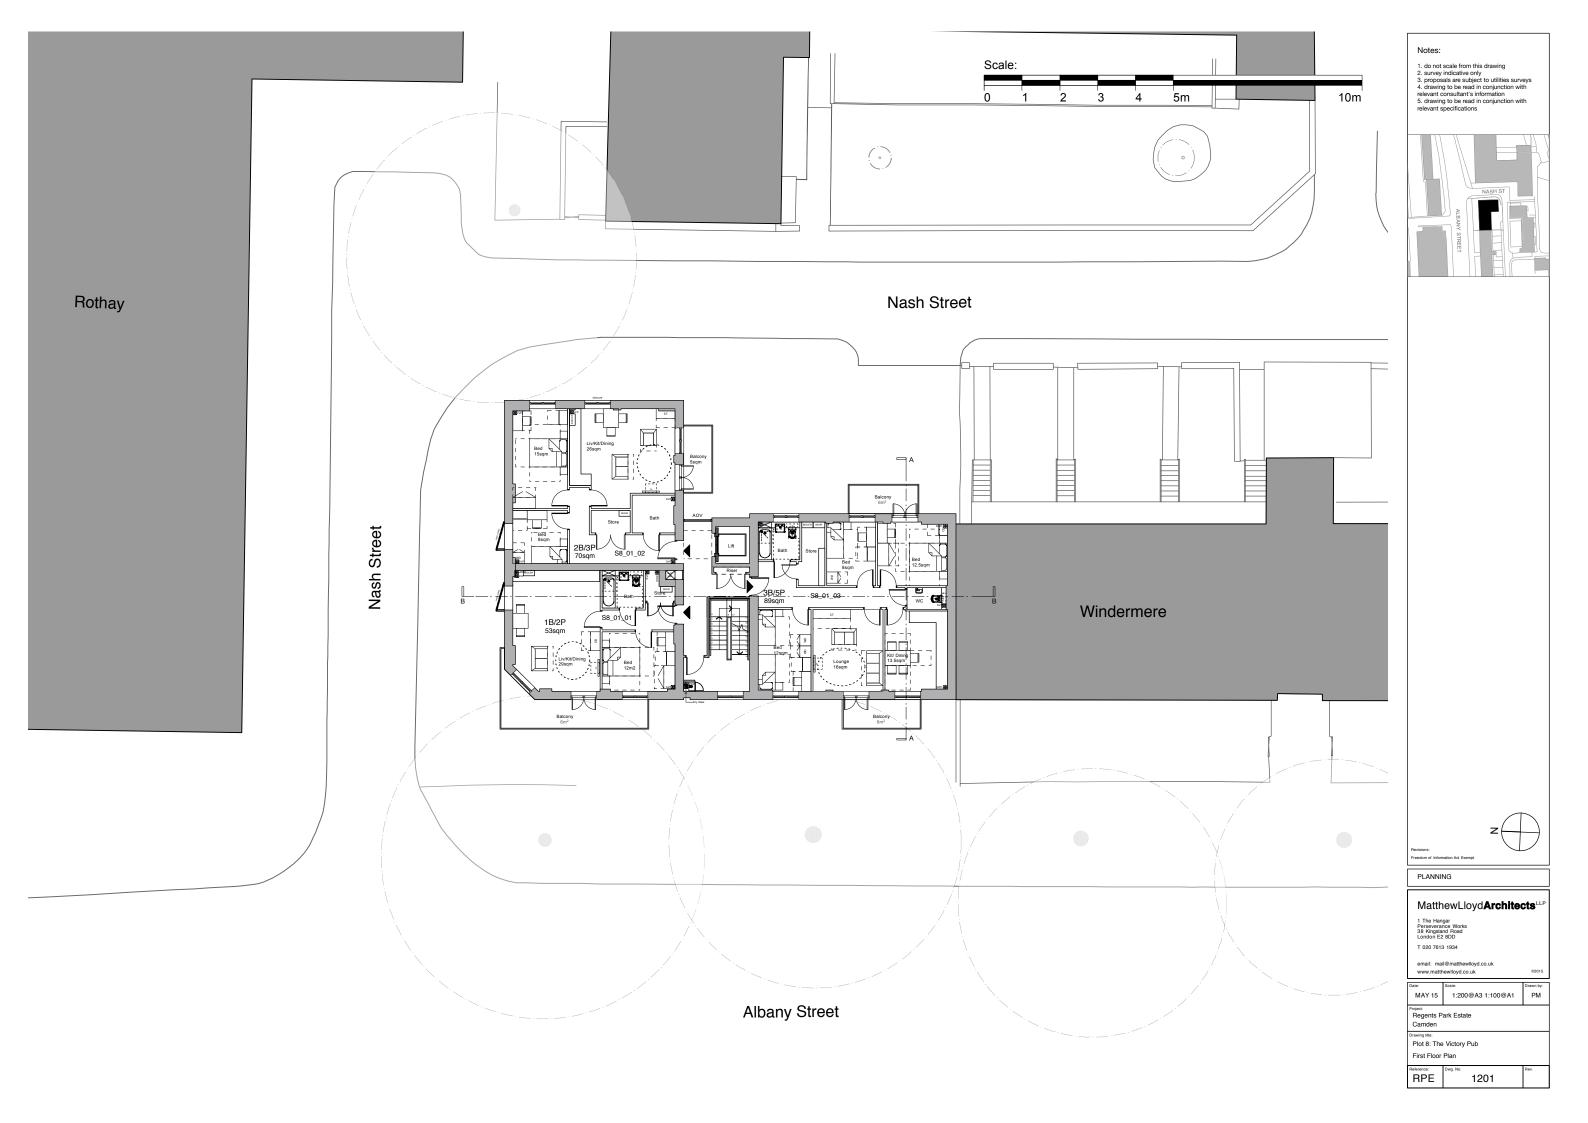

## ROTHAY

levisions: Freedom of Information Act Exemp

PLANNING

| MatthewLloydArchitects                                                   |                                      |           |  |  |  |  |  |
|--------------------------------------------------------------------------|--------------------------------------|-----------|--|--|--|--|--|
| 1 The Hangar<br>Perseverance Works<br>38 Kingsland Road<br>London E2 8DD |                                      |           |  |  |  |  |  |
| T 020 7613                                                               | T 020 7613 1934                      |           |  |  |  |  |  |
| email: mail@matthewlloyd.co.uk<br>www.matthewlloyd.co.uk ©2015           |                                      |           |  |  |  |  |  |
| Date:                                                                    | Scale:                               | Drawn by: |  |  |  |  |  |
| MAY 15                                                                   | PM                                   |           |  |  |  |  |  |
| Project:<br>Regents Park Estate<br>Camden                                |                                      |           |  |  |  |  |  |
| Camden                                                                   |                                      |           |  |  |  |  |  |
| Drawing title:<br>Plot 8: The                                            | Victory Pub                          |           |  |  |  |  |  |
| Drawing title:<br>Plot 8: The                                            | Victory Pub<br>Rear Elevation (East) |           |  |  |  |  |  |