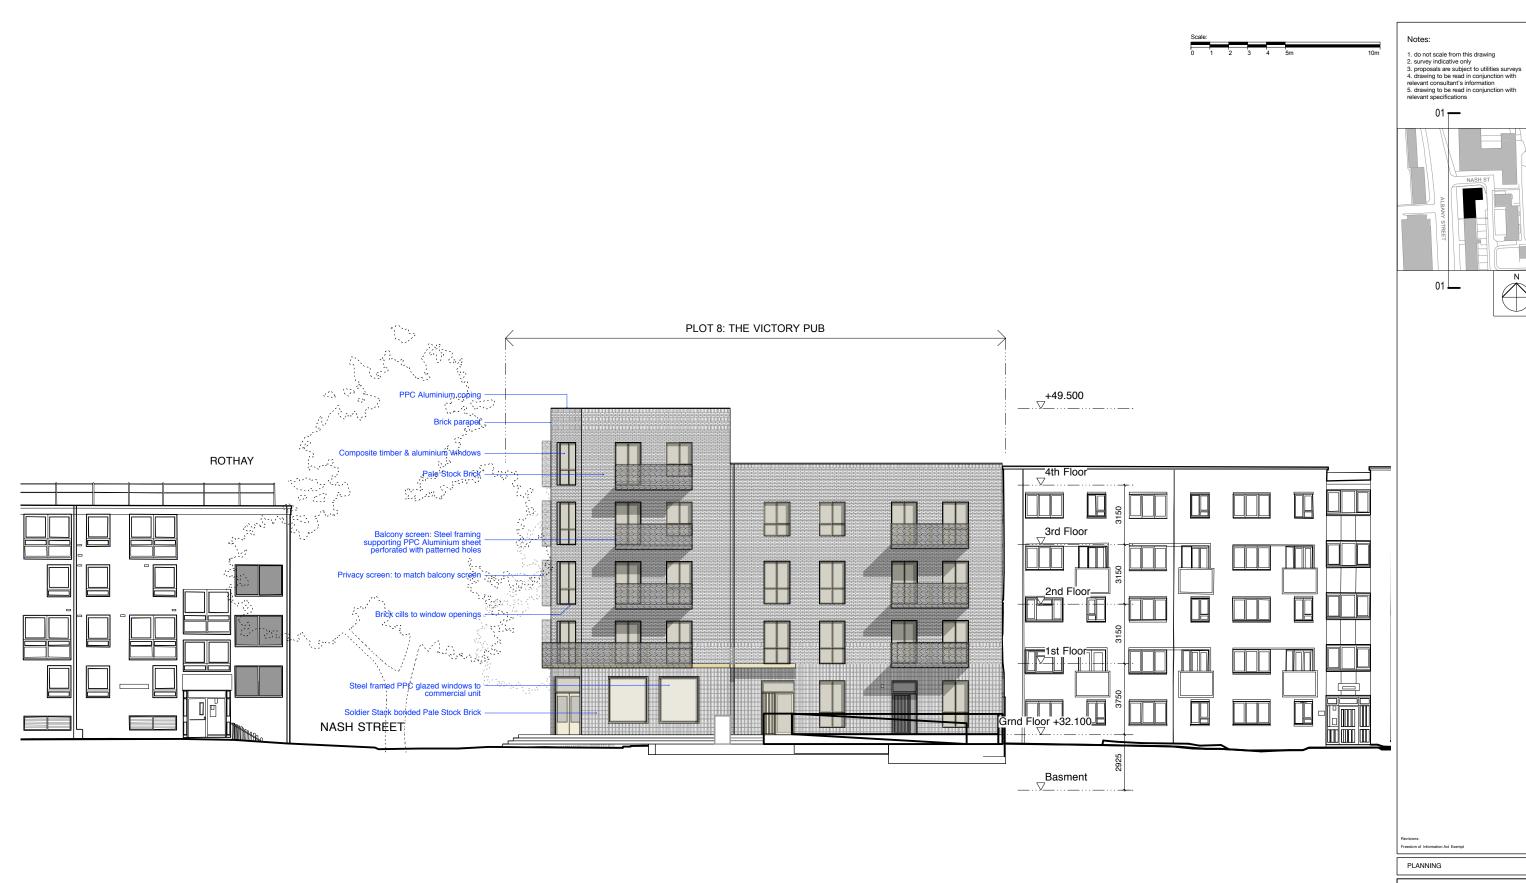

|           |  |  |  |  |
| Date:                                                                    | Scale:           | Drawn by: |  |  |  |  |
| MAY 15                                                                   | PM               |           |  |  |  |  |
| Project:<br>Regents Park Estate<br>Camden                                |                  |           |  |  |  |  |
| Drawing title:<br>Plot 8: The Victory Pub                                |                  |           |  |  |  |  |
| Existing Rear Elevation (East)                                           |                  |           |  |  |  |  |
| RPE                                                                      | Dwg. No:<br>1122 | Rev.      |  |  |  |  |



04 Side Elevation - South





















| MatthewLloydArchitects                                         |                                                                          |           |  |  |  |  |  |
|----------------------------------------------------------------|--------------------------------------------------------------------------|-----------|--|--|--|--|--|
| Perseverar<br>38 Kingslar                                      | 1 The Hangar<br>Perseverance Works<br>38 Kingsland Road<br>London E2 8DD |           |  |  |  |  |  |
| T 020 7613                                                     | 1934                                                                     |           |  |  |  |  |  |
| email: mail@matthewlloyd.co.uk<br>www.matthewlloyd.co.uk ©2015 |