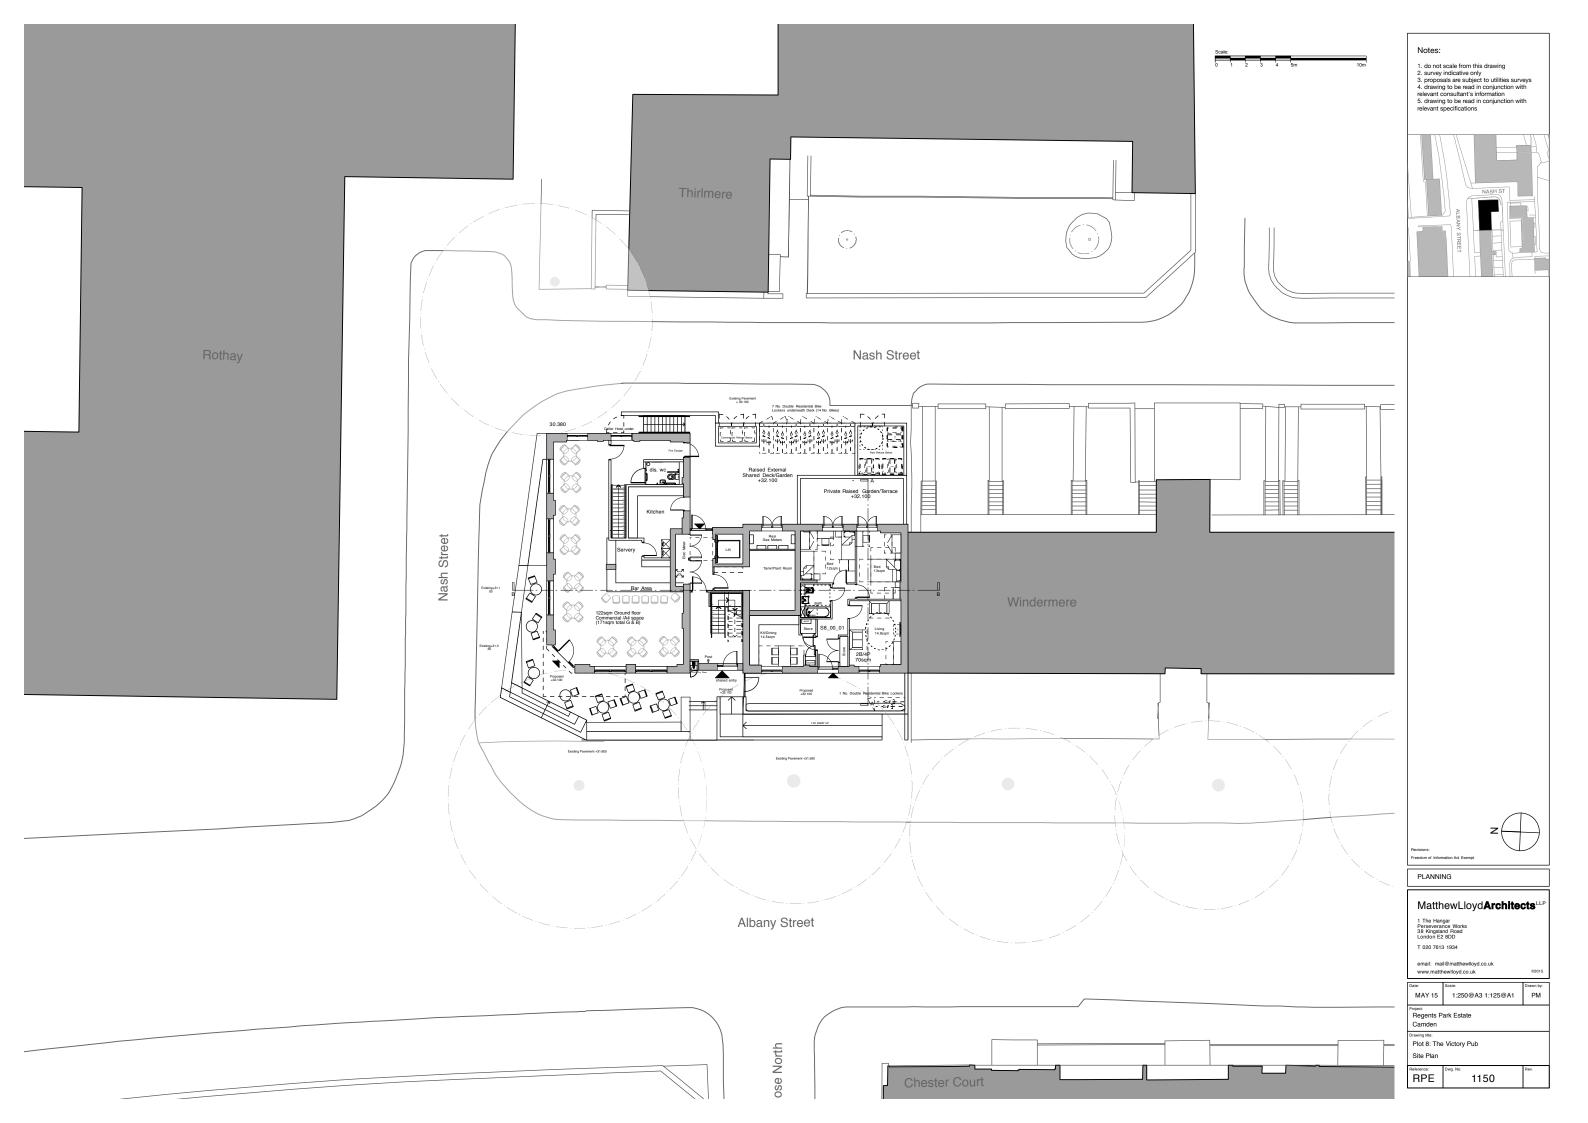

# ROTHAY

Revisions: Freedom of Information Act Exemp

PLANNING

| MatthewLloydArchitects                                                   |                  |           |  |  |  |  |
|--------------------------------------------------------------------------|------------------|-----------|--|--|--|--|
| 1 The Hangar<br>Perseverance Works<br>38 Kingsland Road<br>London E2 8DD |                  |           |  |  |  |  |
| T 020 7613                                                               | 3 1934           |           |  |  |  |  |
| email: mail@matthewlloyd.co.uk<br>www.matthewlloyd.co.uk @2015           |                  |           |  |  |  |  |
| Date:                                                                    | Scale:           | Drawn by: |  |  |  |  |
| MAY 15                                                                   | PM               |           |  |  |  |  |
| Project:<br>Regents Park Estate<br>Camden                                |                  |           |  |  |  |  |
| Drawing title:<br>Plot 8: The Victory Pub                                |                  |           |  |  |  |  |
| Existing Rear Elevation (East)                                           |                  |           |  |  |  |  |
| RPE                                                                      | Dwg. No:<br>1122 | Rev.      |  |  |  |  |