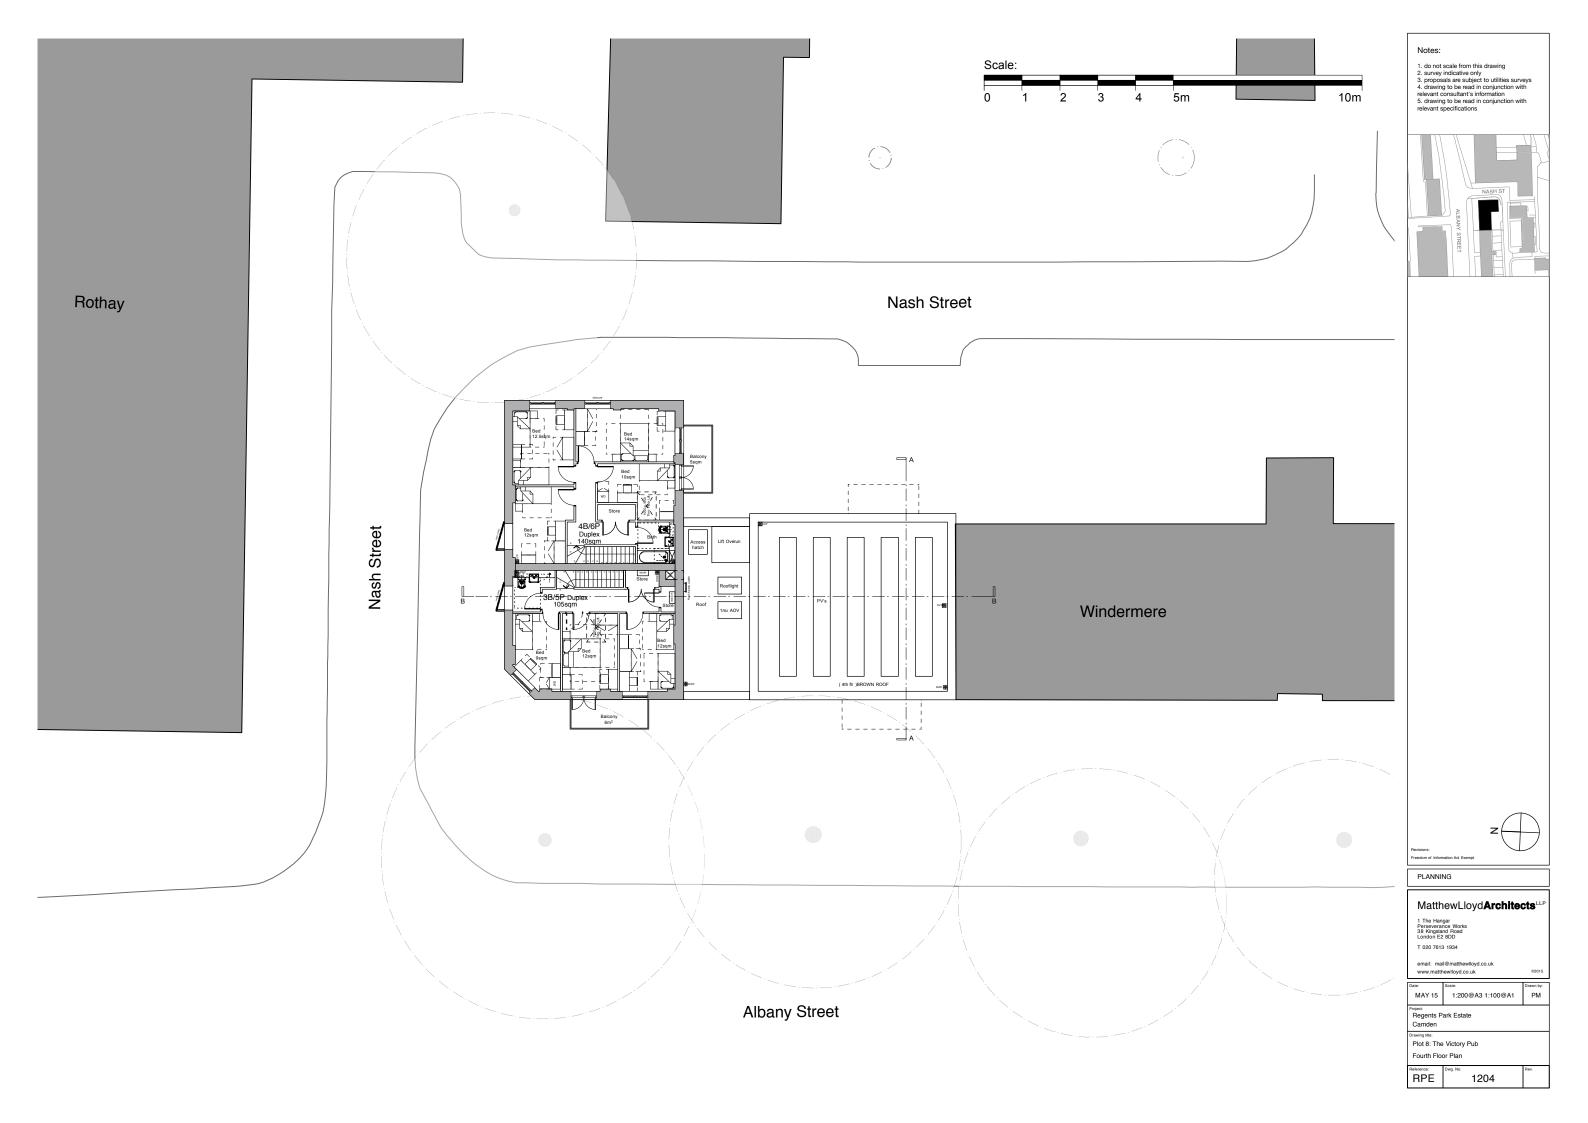

|           |  |  |  |  |
| Date:                                                                    | Scale:           | Drawn by: |  |  |  |  |
| MAY 15                                                                   | PM               |           |  |  |  |  |
| Project:<br>Regents Park Estate<br>Camden                                |                  |           |  |  |  |  |
| Drawing title:<br>Plot 8: The Victory Pub                                |                  |           |  |  |  |  |
| Existing Rear Elevation (East)                                           |                  |           |  |  |  |  |
| RPE                                                                      | Dwg. No:<br>1122 | Rev.      |  |  |  |  |



04 Side Elevation - South





















| MatthewLloydArchitects                                         |                                                                          |           |  |  |  |  |  |
|----------------------------------------------------------------|--------------------------------------------------------------------------|-----------|--|--|--|--|--|
| Perseverar<br>38 Kingslar                                      | 1 The Hangar<br>Perseverance Works<br>38 Kingsland Road<br>London E2 8DD |           |  |  |  |  |  |
| T 020 7613                                                     | 1934                                                                     |           |  |  |  |  |  |
| email: mail@matthewlloyd.co.uk<br>www.matthewlloyd.co.uk ©2015 |