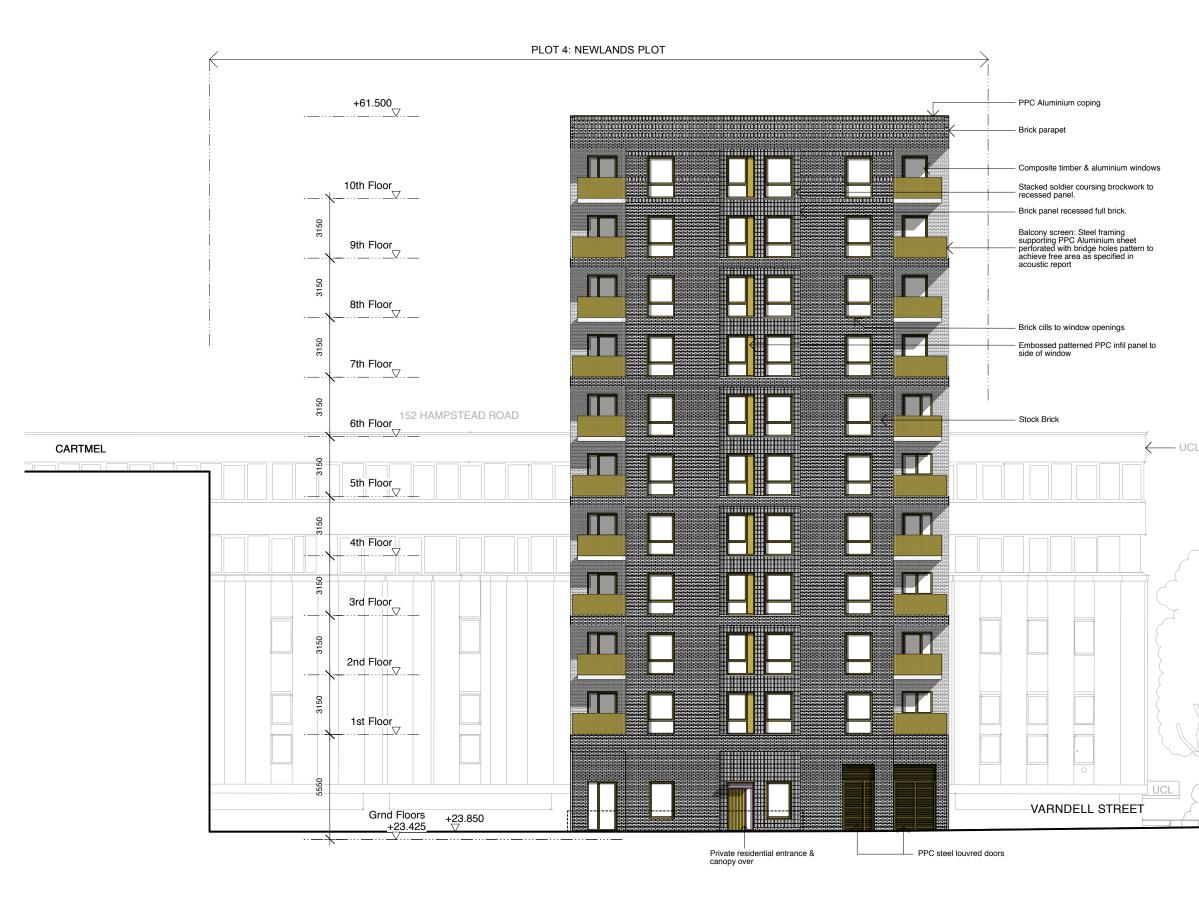

01 Front Elevation - East 1:200

| 1 The Hangar<br>Perseverance Works<br>38 Kingsland Road<br>London E2 8DD<br>T 020 7613 1934 |                   |           |
|---------------------------------------------------------------------------------------------|-------------------|-----------|
| email: mail@matthewlloyd.co.uk<br>www.matthewlloyd.co.uk                                    |                   | ©2015     |
| Date:                                                                                       | Scale:            | Drawn by: |
| May 15                                                                                      | 1:200@A3 1:100@A1 | PP        |
| <sup>Project:</sup><br>Regents Park Estate<br>Camden                                        |                   |           |
| Drawing title:                                                                              |                   |           |
| Plot 4: Newlands Plot                                                                       |                   |           |
| Proposed Hampstead Road Elevation                                                           |                   |           |
| RPF                                                                                         | Dwg. No:<br>5220  | Rev.      |
|                                                                                             | I J <u>L</u> LU   |           |

CARTMEL

10m