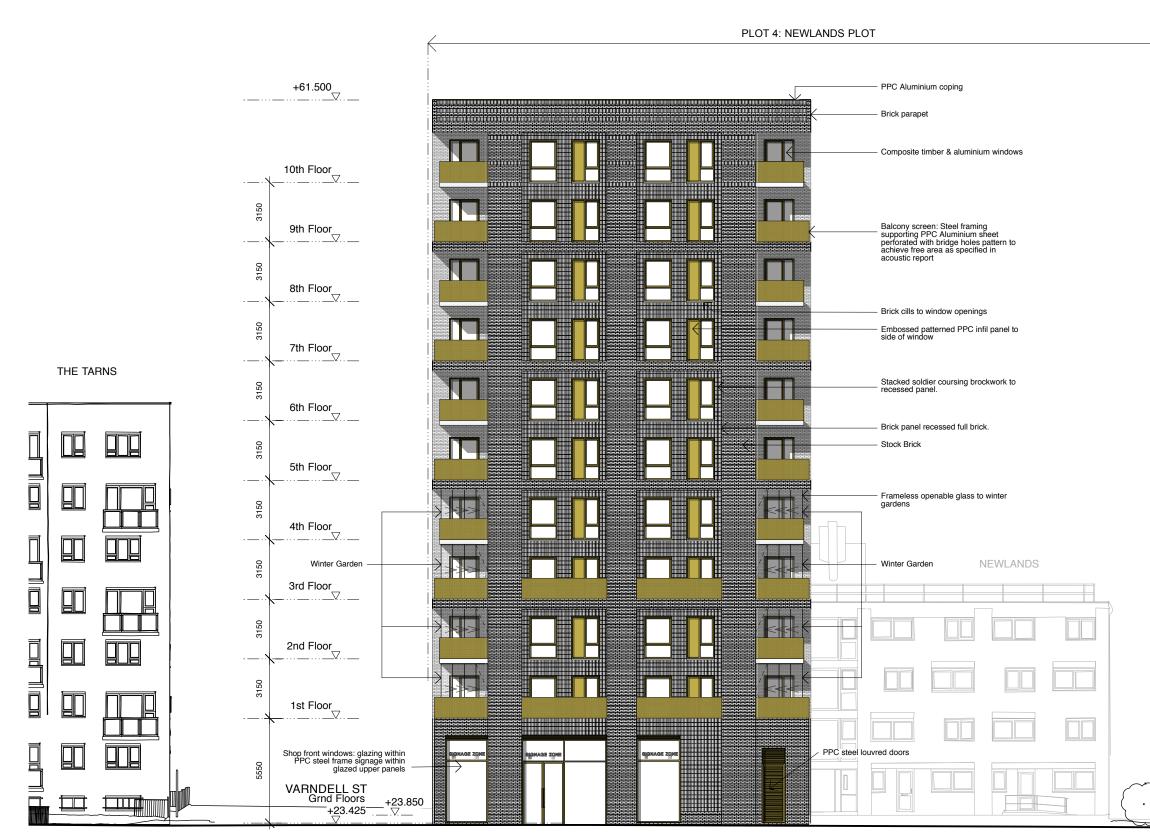

01 Front Elevation - East 1:200

| 1 The Hangar<br>Perseverance Works<br>38 Kingsland Road<br>London E2 8DD<br>T 020 7613 1934 |                   |           |
|---------------------------------------------------------------------------------------------|-------------------|-----------|
| email: mail@matthewlloyd.co.uk<br>www.matthewlloyd.co.uk                                    |                   | ©2015     |
| Date:                                                                                       | Scale:            | Drawn by: |
| May 15                                                                                      | 1:200@A3 1:100@A1 | PP        |
| <sup>Project:</sup><br>Regents Park Estate<br>Camden                                        |                   |           |
| Drawing title:                                                                              |                   |           |
| Plot 4: Newlands Plot                                                                       |                   |           |
| Proposed Hampstead Road Elevation                                                           |                   |           |
| RPF                                                                                         | Dwg. No:<br>5220  | Rev.      |
|                                                                                             | I J <u>L</u> LU   |           |