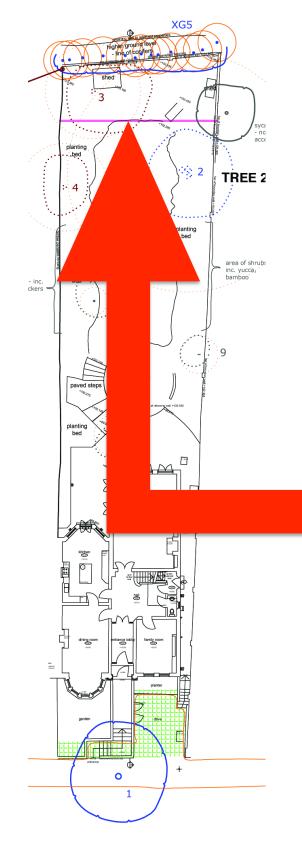

# Famella Building Contractors







PICTURE OF EXISTING TREE '1'

PICTURE OF EXISTING TREE '1'

Note:

This tree is outside the boundary of our site and will not be touched during the works

### 4 WEDDERBURN ROAD, LONDON. NW3 5QE

1st June 2015

#### TREE PROTECTION WORKS

# Famella Building Contractors



## 4 WEDDERBURN ROAD, LONDON. NW3 5QE

# TREE PROTECTION WORKS

#### EVIDENCE THAT TREE PROTECTION A IN PLACE



**EVIDENCE THAT TREE PROTECTION A IN PLACE** 



1st June 2015

# Famella Building Contractors





**EVIDENCE THAT TREE PROTECTION B IN PLACE** 

B

#### 4 WEDDERBURN ROAD, LONDON. NW3 5QE





1st June 2015

**EVIDENCE THAT TREE PROTECTION B IN PLACE** 

**EVIDENCE THAT TREE PROTECTION B IN PLACE** 

**TREE PROTECTION WORKS**