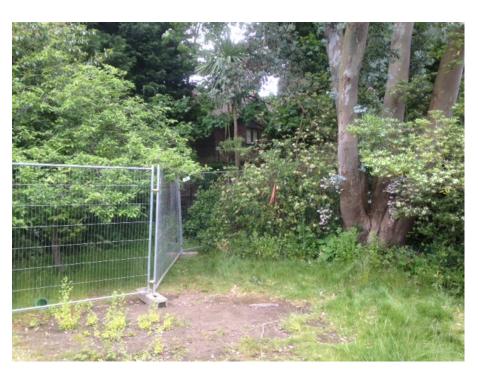

# Famella Building Contractors

PICTURE OF EXISTING TREE '1'

PICTURE OF EXISTING TREE '1'

Note:

This tree is outside the boundary of our site and will not be touched during the works