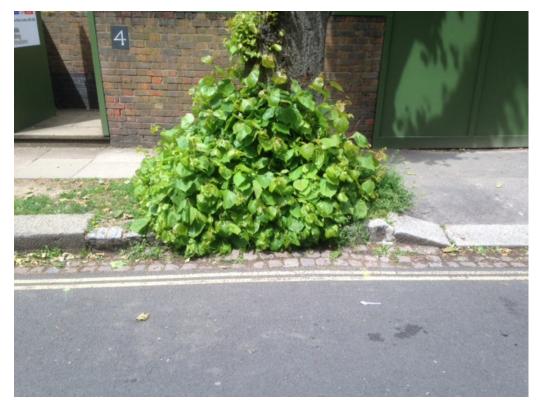

# Famella Building Contractors

PICTURE OF EXISTING TREE '1'

PICTURE OF EXISTING TREE '1'

Note:

This tree is outside the boundary of our site and will not be touched during the works