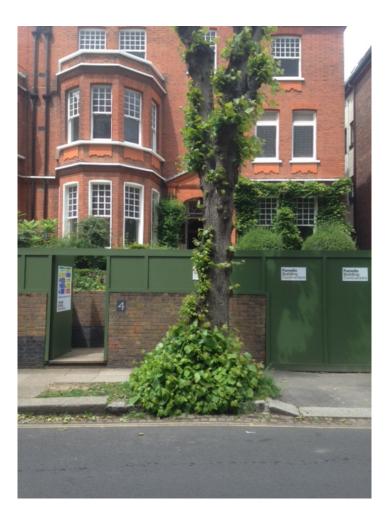

# Famella Building Contractors

PICTURE OF EXISTING TREE '1'

PICTURE OF EXISTING TREE '1'

Note:

This tree is outside the boundary of our site and will not be touched during the works