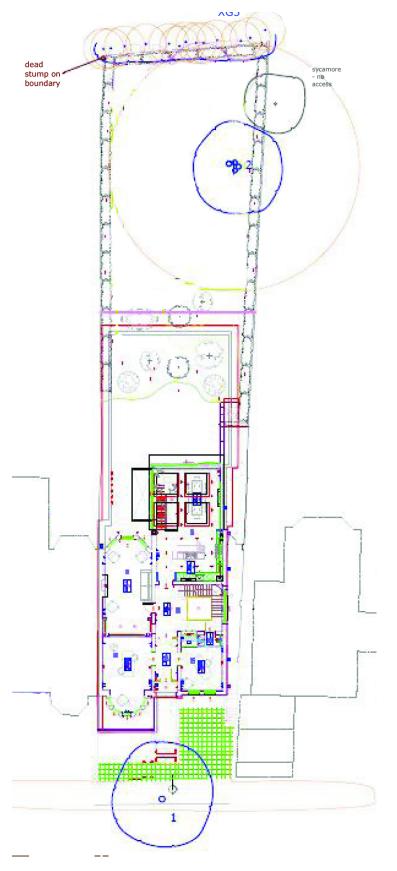

#### TREE PROTECTION WORKS

# Famella Building Contractors

PICTURE OF EXISTING TREE '1'

PICTURE OF EXISTING TREE '1'

Note:

This tree is outside the boundary of our site and will not be touched during the works