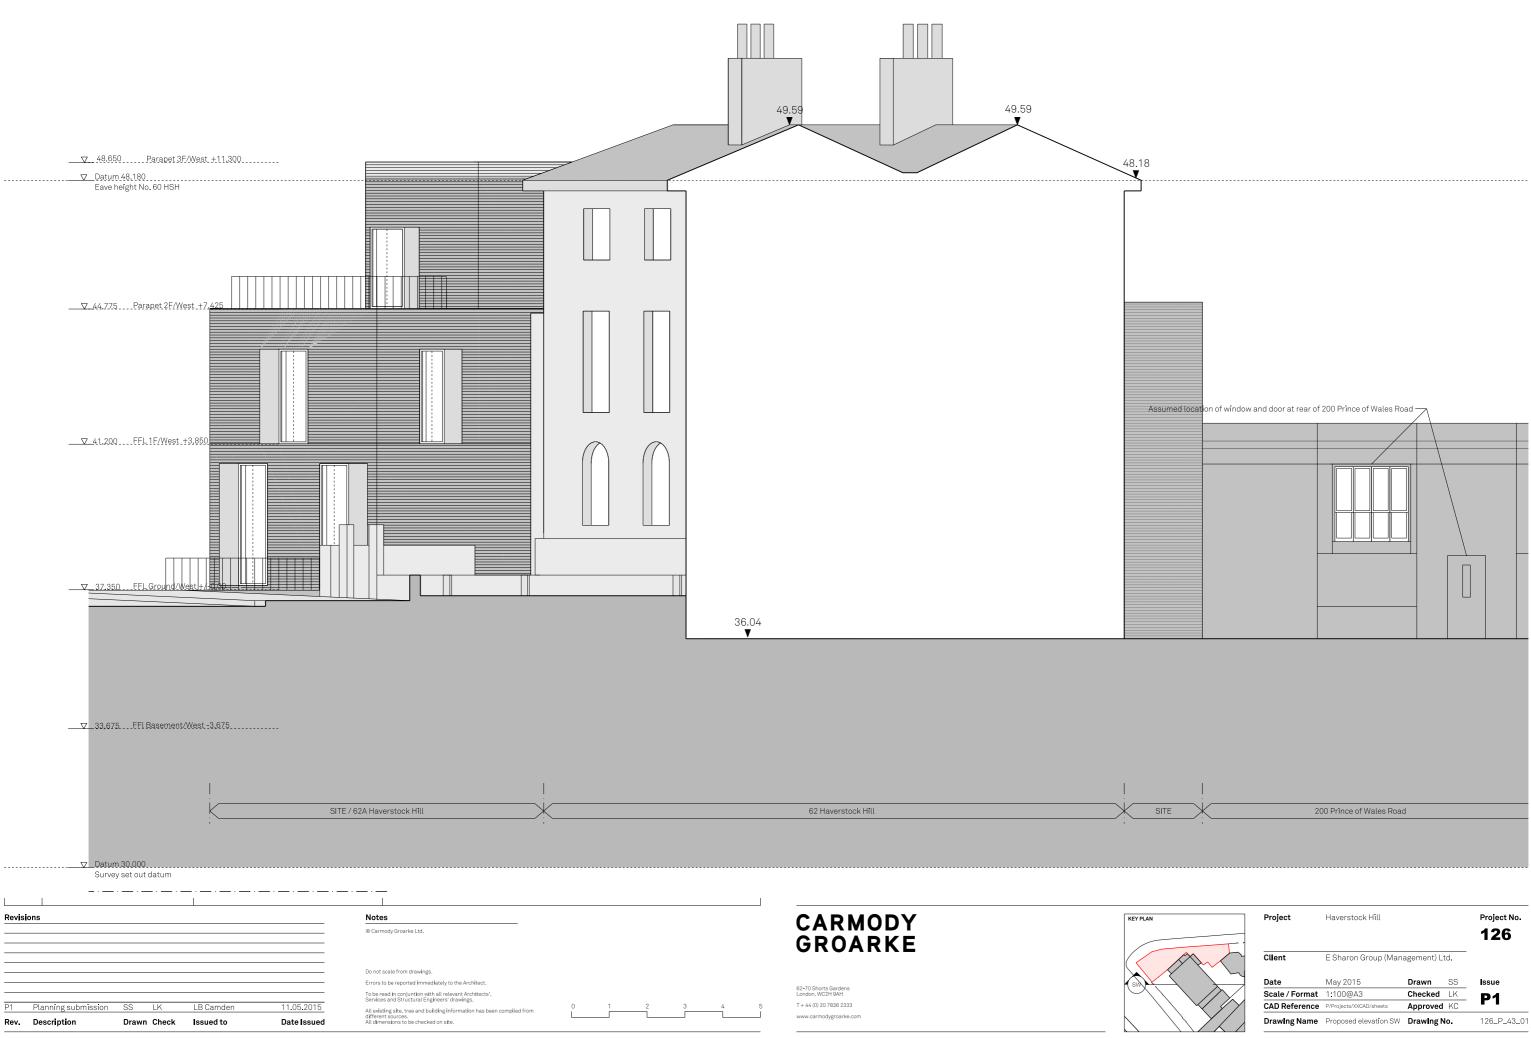

| Cllent         | E Sharon Group (Man     | agement) Li | d.  | -           |
|----------------|-------------------------|-------------|-----|-------------|
| Date           | May 2015                | Drawn       | SS  | ssue        |
| Scale / Format | 1:100@A3                | Checked     | LK  | P1          |
| CAD Reference  | P/Projects/XXCAD/sheets | Approved    | KC  |             |
| Drawing Name   | Proposed elevation SW   | Drawing N   | lo. | 126_P_43_01 |