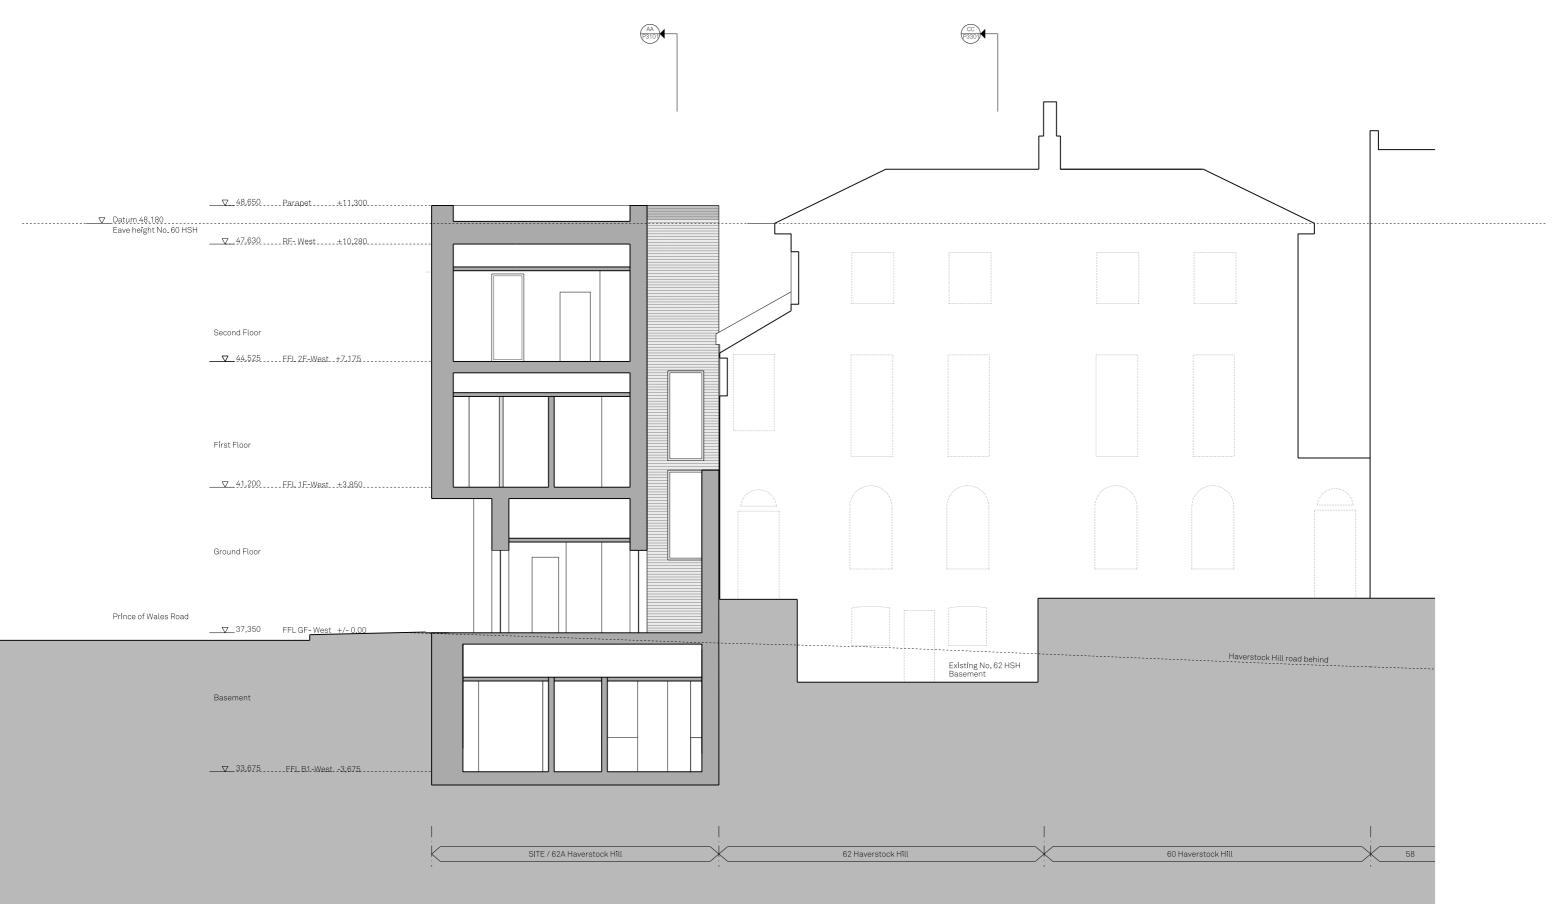

DD P3401

BB P3201

| Project        | Haverstock Hill         |            |     | Project No. |
|----------------|-------------------------|------------|-----|-------------|
| Cllent         | E Sharon Group (Man     | agement) L | td. |             |
| Date           | May 2015                | Issue      |     |             |
| Scale / Format | 1:100@A3                | Checked    | LK  | <b>P</b> 9  |
| CAD Reference  | P/Projects/XXCAD/sheets | Approved   | KC  | гэ          |
| Drawing Name   | Proposed section AA     | Drawing N  | lo. | 126_P_31_01 |