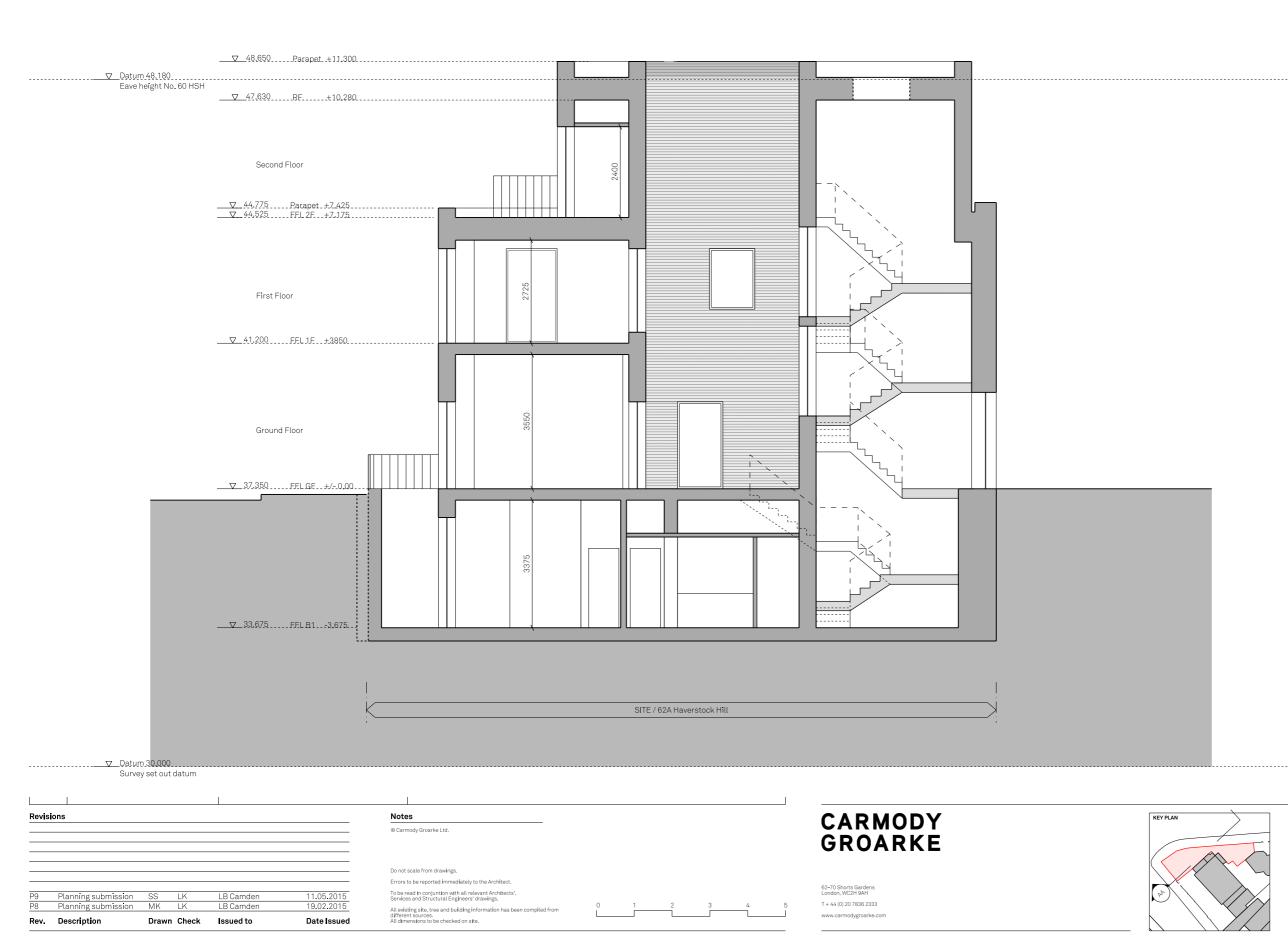

DD P3401

BB P3201

| Project        | Haverstock Hill         |            |     | Project No. |
|----------------|-------------------------|------------|-----|-------------|
| Cllent         | E Sharon Group (Man     | agement) L | td. |             |
| Date           | May 2015                | Issue      |     |             |
| Scale / Format | 1:100@A3                | Checked    | LK  | <b>P</b> 9  |
| CAD Reference  | P/Projects/XXCAD/sheets | Approved   | KC  | гэ          |
| Drawing Name   | Proposed section AA     | Drawing N  | lo. | 126_P_31_01 |