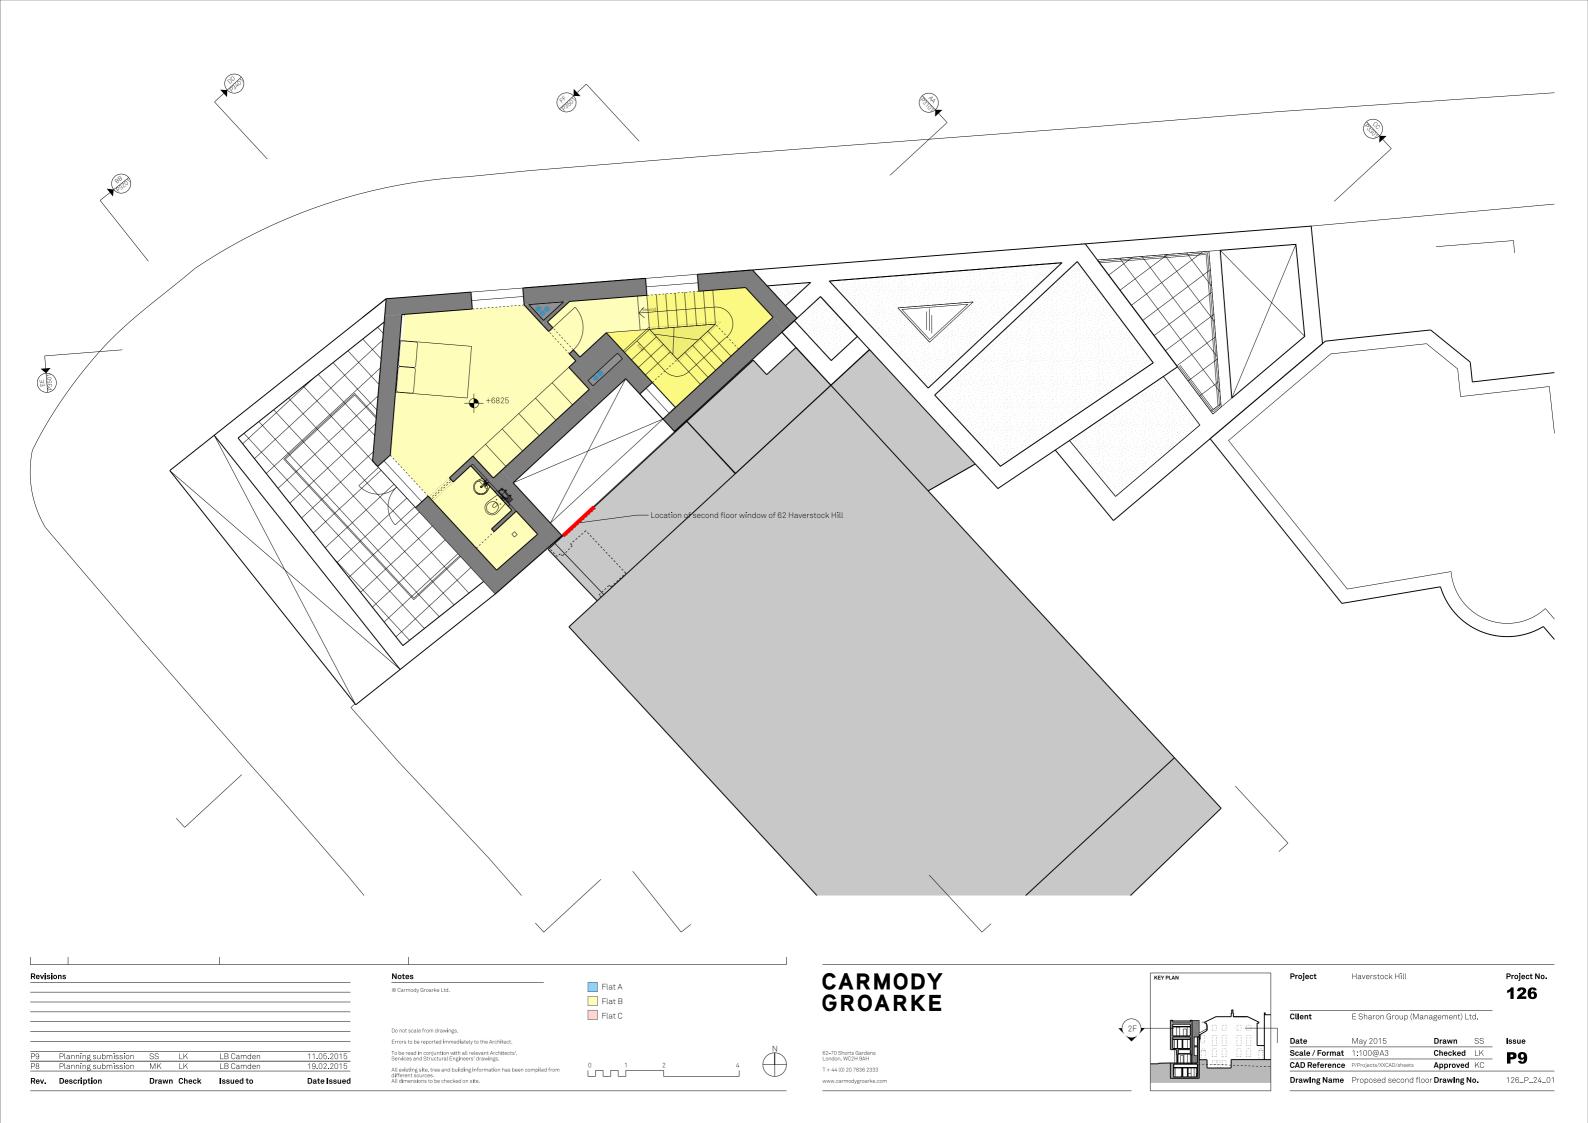

| Revisio | ins                                                       |    |                   |                                     |                                         | Notes<br>© Carmody Groarke Ltd.                                                                                                                                                                                                                                                                                                         |   |   |    |    |    | ]  | CARMODY<br>Groarke                                                                            | KEY PLAN |
|---------|-----------------------------------------------------------|----|-------------------|-------------------------------------|-----------------------------------------|-----------------------------------------------------------------------------------------------------------------------------------------------------------------------------------------------------------------------------------------------------------------------------------------------------------------------------------------|---|---|----|----|----|----|-----------------------------------------------------------------------------------------------|----------|
| P8      | Planning submission<br>Planning submission<br>Description | MK | LK<br>LK<br>Check | LB Camden<br>LB Camden<br>Issued to | 11.05.2015<br>19.02.2015<br>Date Issued | Do not scale from drawings.<br>Errors to be reported immediately to the Architect.<br>To be read in conjuntion with all relevant Architects',<br>Services and Structural Engineers' drawings.<br>All existing site, tree and building information has been compiled from<br>different sources.<br>All dimensions to be checked on site. | 0 | 5 | 10 | 15 | 20 | 25 | 62-70 Shorts Gardens<br>London, WC2H 9AH<br>T + 44 (0) 20 7836 2333<br>www.carmodygroarke.com |          |