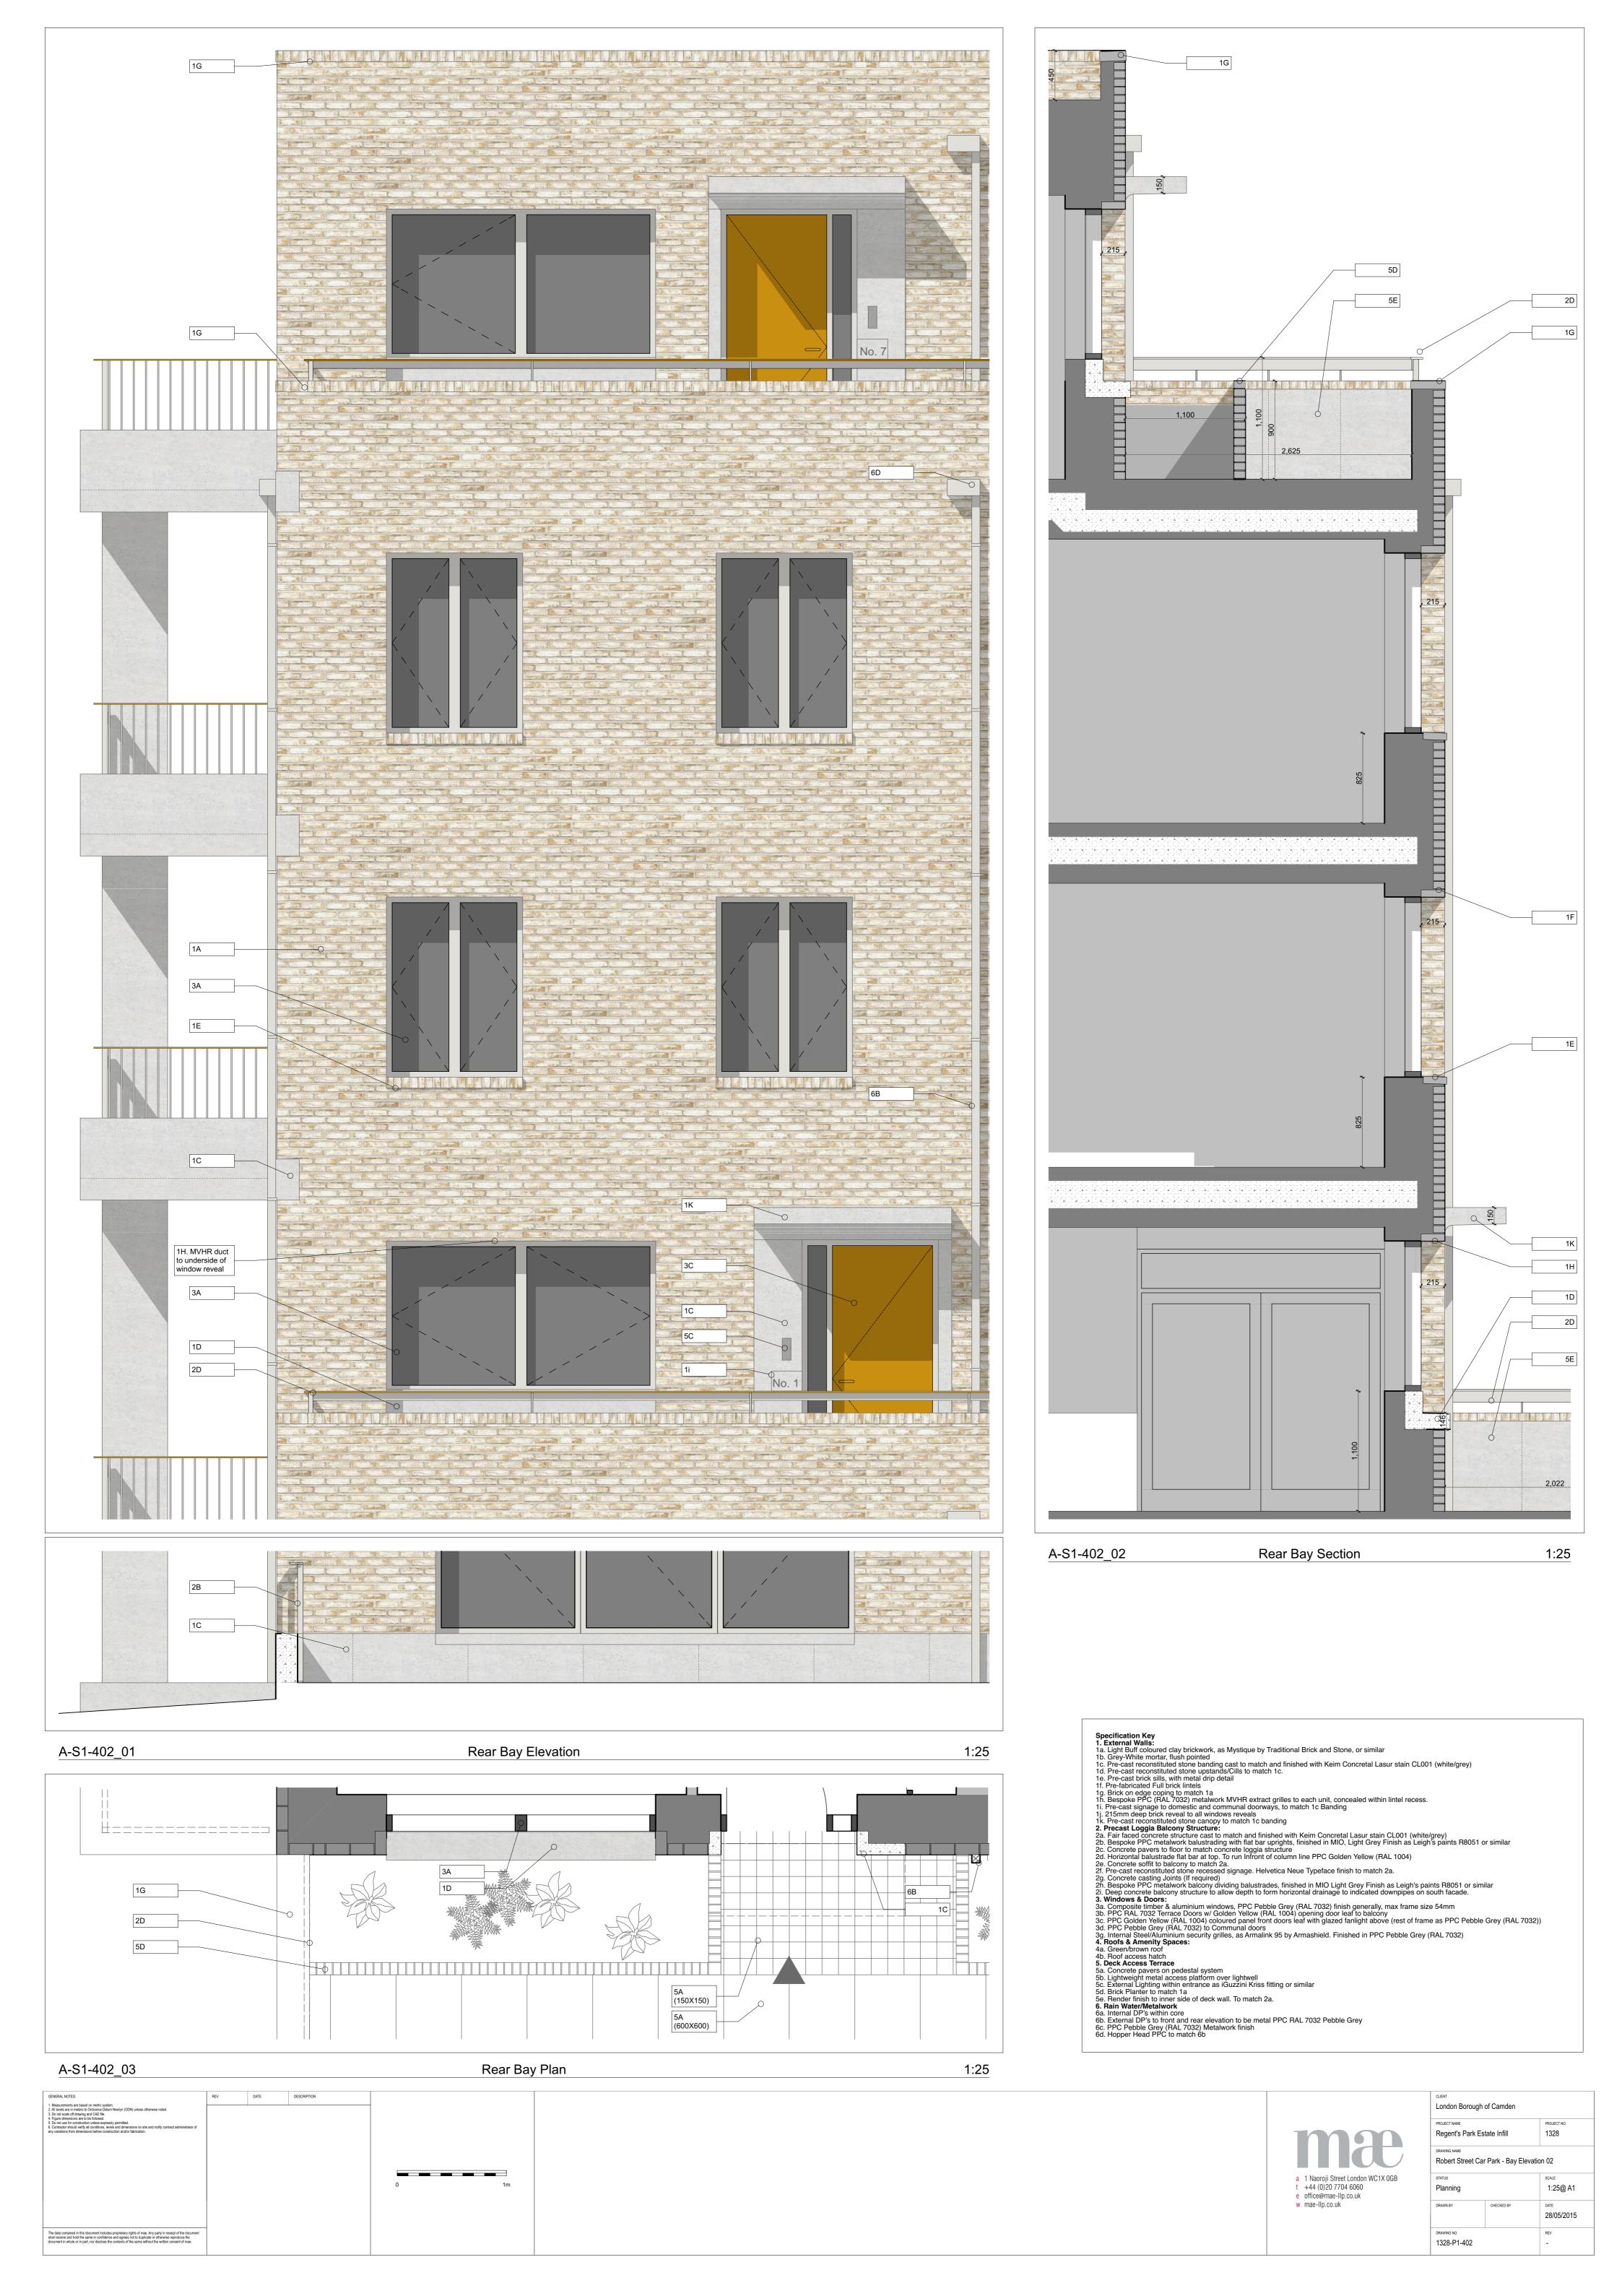

please refer to 1328\_400
series drawings and Design
& Access statement section
6, materials page. +18,625 (AOD 45.75m) 6 FPL-Parapet +17,850 5 RF-Roof +15,600 (AOD 42.725m) Deck Parapet +14,700 4 04-Fourth Floor +11,550 3 03-Third Floor -700 -1 F1-Foundations 4 5 Proposed Robert St. Block Robert Street Existing Block B **Cumberland Market** Proposed Communal Garden Mosedale a 1 Naoroji Street London WC1X 0GBt +44 (0)20 7704 6060 e office@mae-llp.co.uk w mae-Ilp.co.uk Borrowdale London Borough of Camden Regent's Park Estate Infill Robert Street Car Park - West Elevation 1:100 @ A1 Planning Draft 28/05/2015

For materials and details,

DRAWING NO. 1328-P1-304

please refer to 1328\_400
series drawings and Design
& Access statement section
6, materials page. DATE DESCRIPTION A-S1-402\_01 A Proposed Public Square Proposed Robert St. Block Patterdale Borrowdale Existing maintained Vehicular access a 1 Naoroji Street London WC1X 0GB t +44 (0)20 7704 6060 e office@mae-llp.co.uk w mae-llp.co.uk Existing Robert St Block B Existing Robert St. Block A London Borough of Camden Regent's Park Estate Infill Robert Street Car Park - North Elevation 1:100 @ A1 Planning Draft 28/05/2015 DRAWING NO. 1328-P1-302