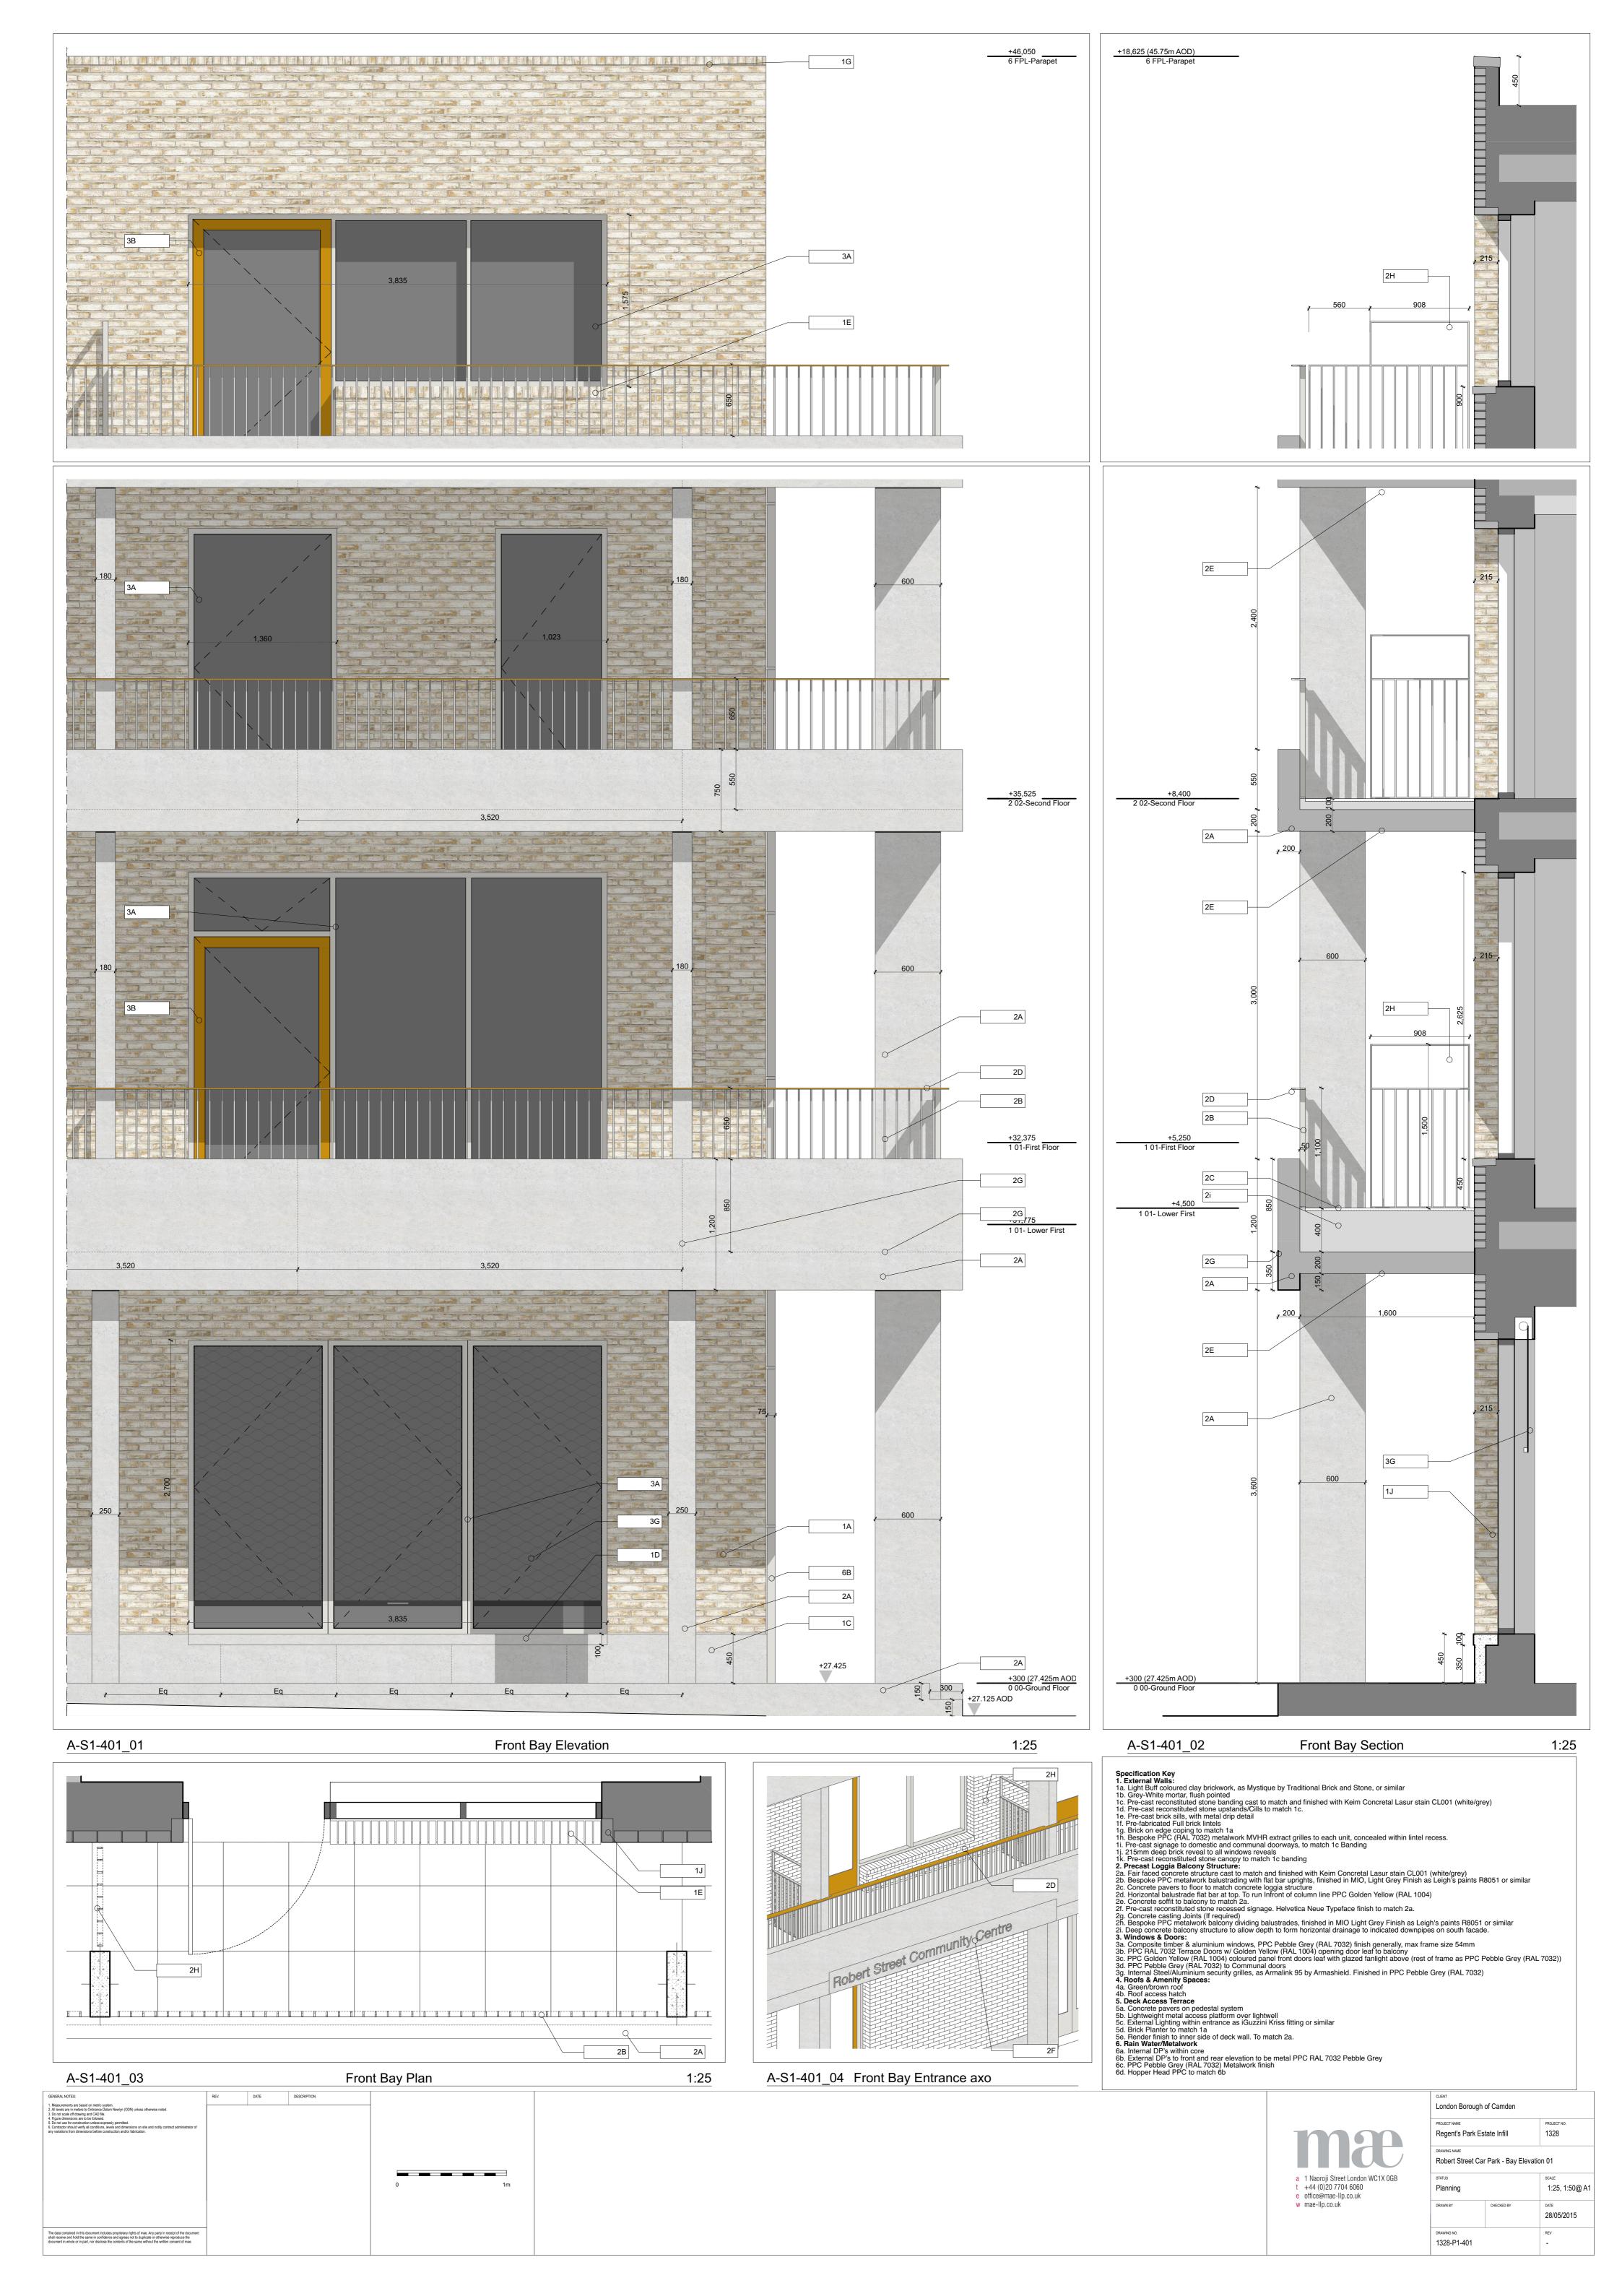

please refer to 1328\_400
series drawings and Design
& Access statement section
6, materials page. +18,625 (AOD 45.75m) 6 FPL-Parapet +17,850 5 RF-Roof +15,600 (AOD 42.725m) Deck Parapet +14,700 4 04-Fourth Floor +11,550 3 03-Third Floor -700 -1 F1-Foundations 4 5 Proposed Robert St. Block Robert Street Existing Block B **Cumberland Market** Proposed Communal Garden Mosedale a 1 Naoroji Street London WC1X 0GBt +44 (0)20 7704 6060 e office@mae-llp.co.uk w mae-Ilp.co.uk Borrowdale London Borough of Camden Regent's Park Estate Infill Robert Street Car Park - West Elevation 1:100 @ A1 Planning Draft 28/05/2015

For materials and details,

DRAWING NO. 1328-P1-304

please refer to 1328\_400
series drawings and Design
& Access statement section
6, materials page. DATE DESCRIPTION A-S1-402\_01 A Proposed Public Square Proposed Robert St. Block Patterdale Borrowdale Existing maintained Vehicular access a 1 Naoroji Street London WC1X 0GB t +44 (0)20 7704 6060 e office@mae-llp.co.uk w mae-llp.co.uk Existing Robert St Block B Existing Robert St. Block A London Borough of Camden Regent's Park Estate Infill Robert Street Car Park - North Elevation 1:100 @ A1 Planning Draft 28/05/2015 DRAWING NO. 1328-P1-302