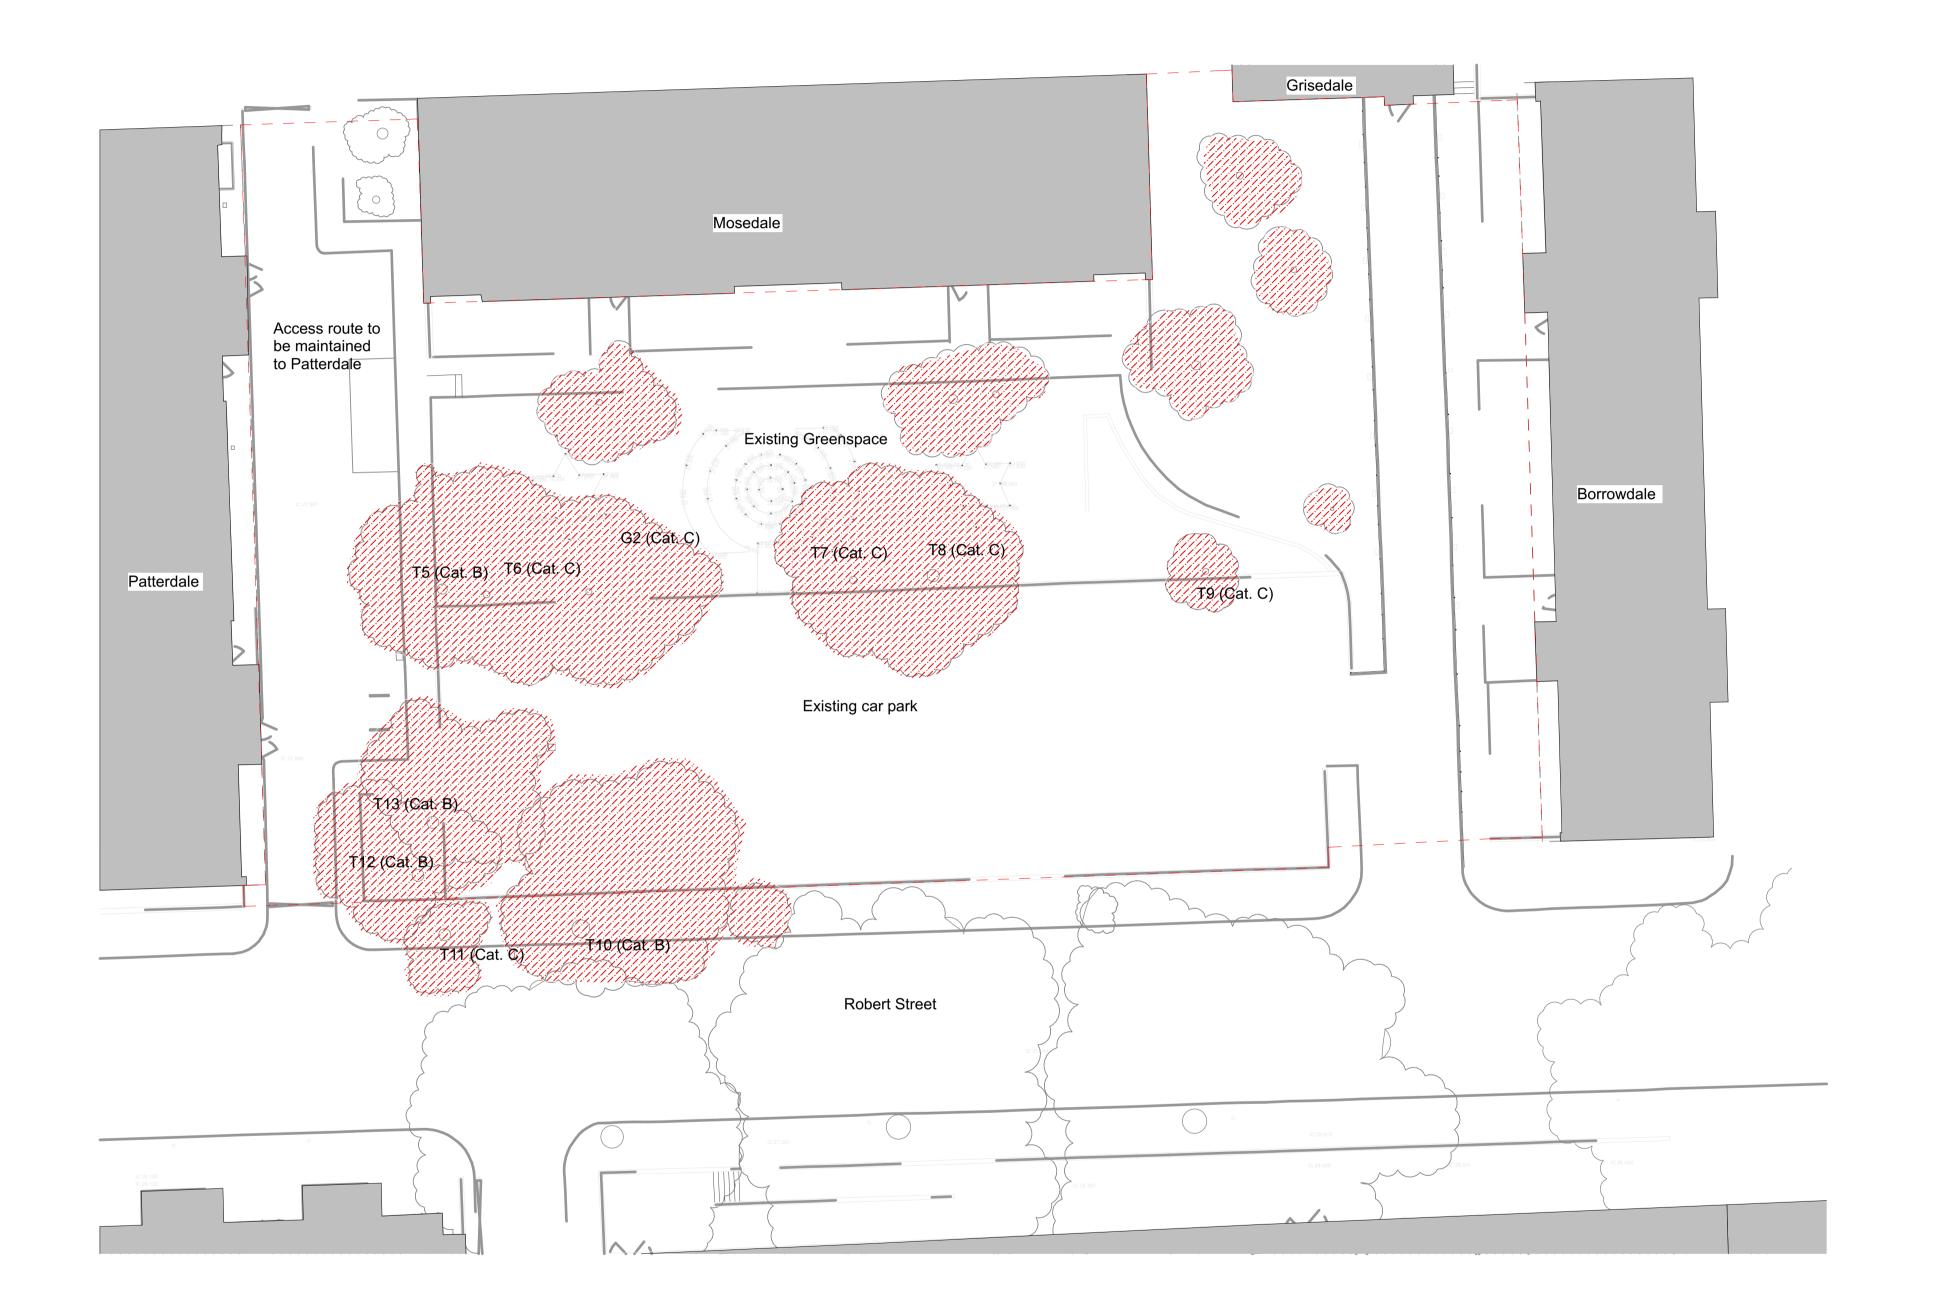

Ke

Proposed removal of trees

REV. DATE DESCRIPTION

GENERAL NOTES:

1. Measurements are based on metric system.
2. All levels are in meters to Ordnance Datum Newlyn (ODN) unless otherwise noted.

Contraction should stem yet conductions, stress and unimensions of any and usery contract autimissions by variations from dimensions before construction and/or fabrication.

mæ

a 1 Naoroji Street London WC1X 0GB t +44 (0)20 7704 6060 e office@mae-Ilp.co.uk w mae-Ilp.co.uk

London Borough of Camden

PROJECT NAME

Regent's Park Estate Infill

Robert Street Car Park - Existing Site Plan