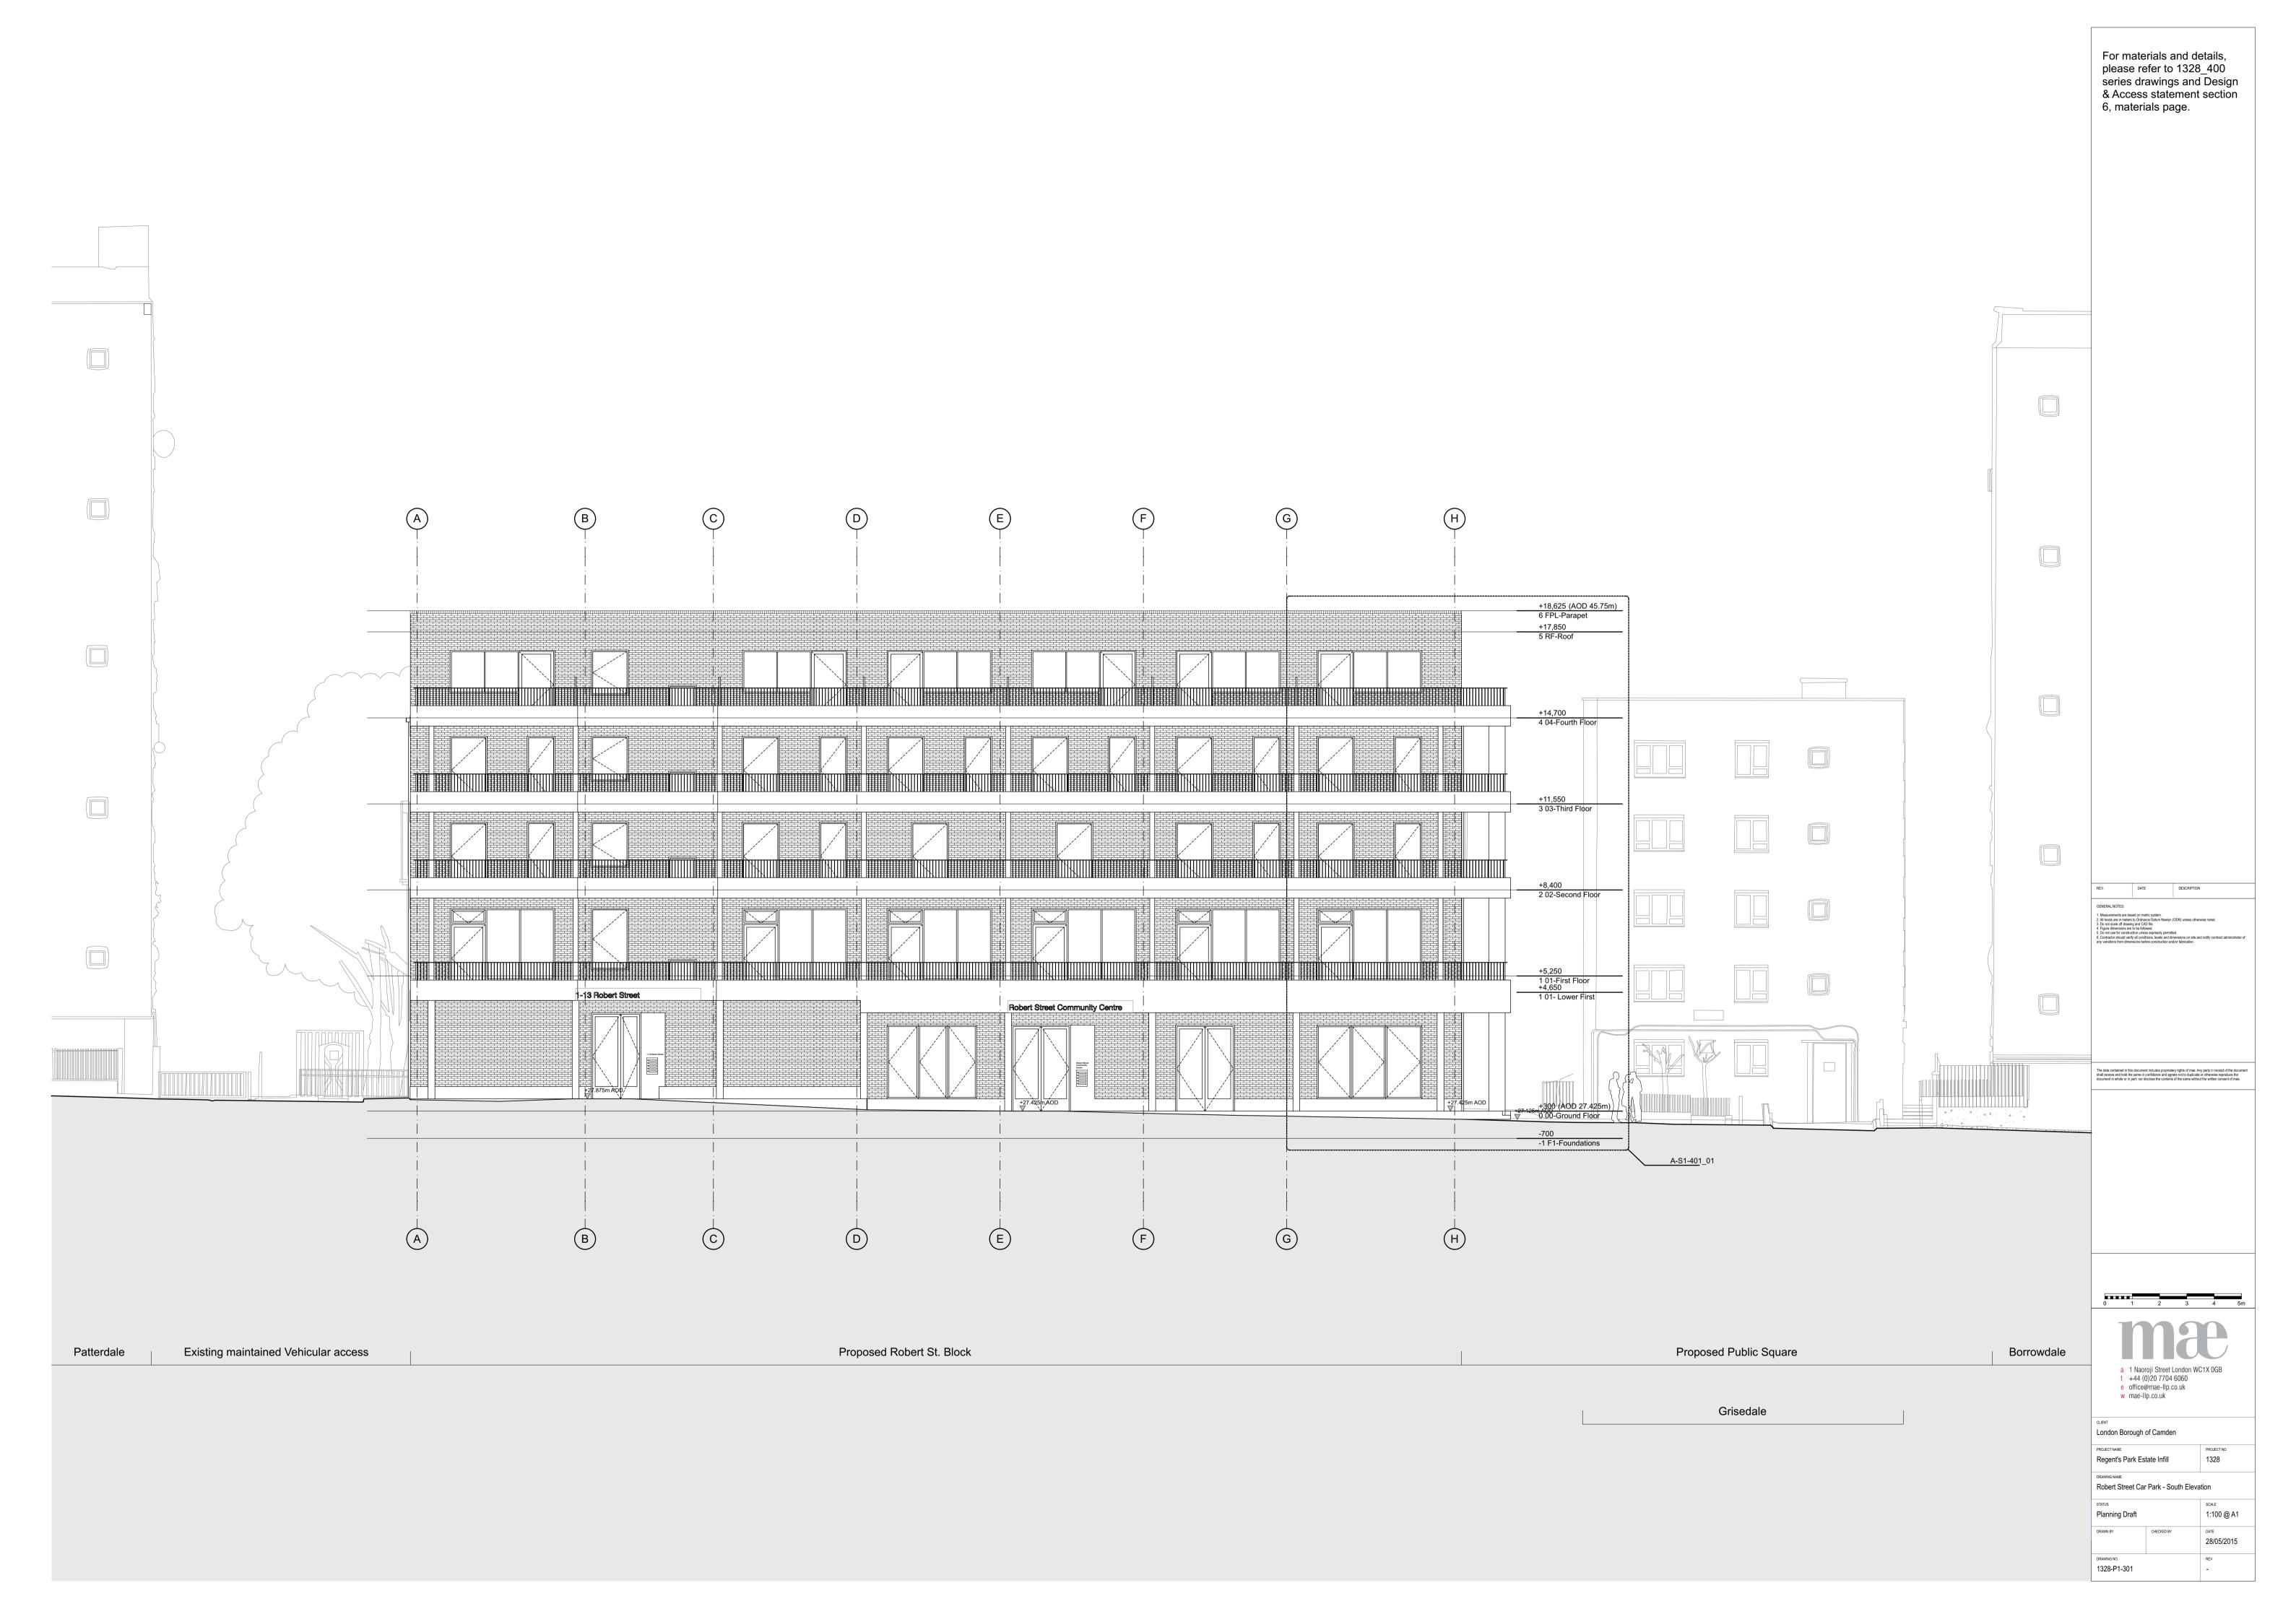

For materials and details,

For materials and details, please refer to 1328\_400
series drawings and Design
& Access statement section
6, materials page. +18,625 (AOD 45.75m) 6 FPL-Parapet +300 (AOD 27.425m) 0 00-Ground Floor -700 -1 F1-Foundations C E Proposed Public Square Proposed Robert St. Block Existing maintained Vehicular access Patterdale Borrowdale a 1 Naoroji Street London WC1X 0GB t +44 (0)20 7704 6060 e office@mae-llp.co.uk w mae-llp.co.uk Grisedale London Borough of Camden Regent's Park Estate Infill Robert Street Car Park - Section BB Planning Draft 1:100 @ A1 28/05/2015 DRAWING NO. 1328-P1-202