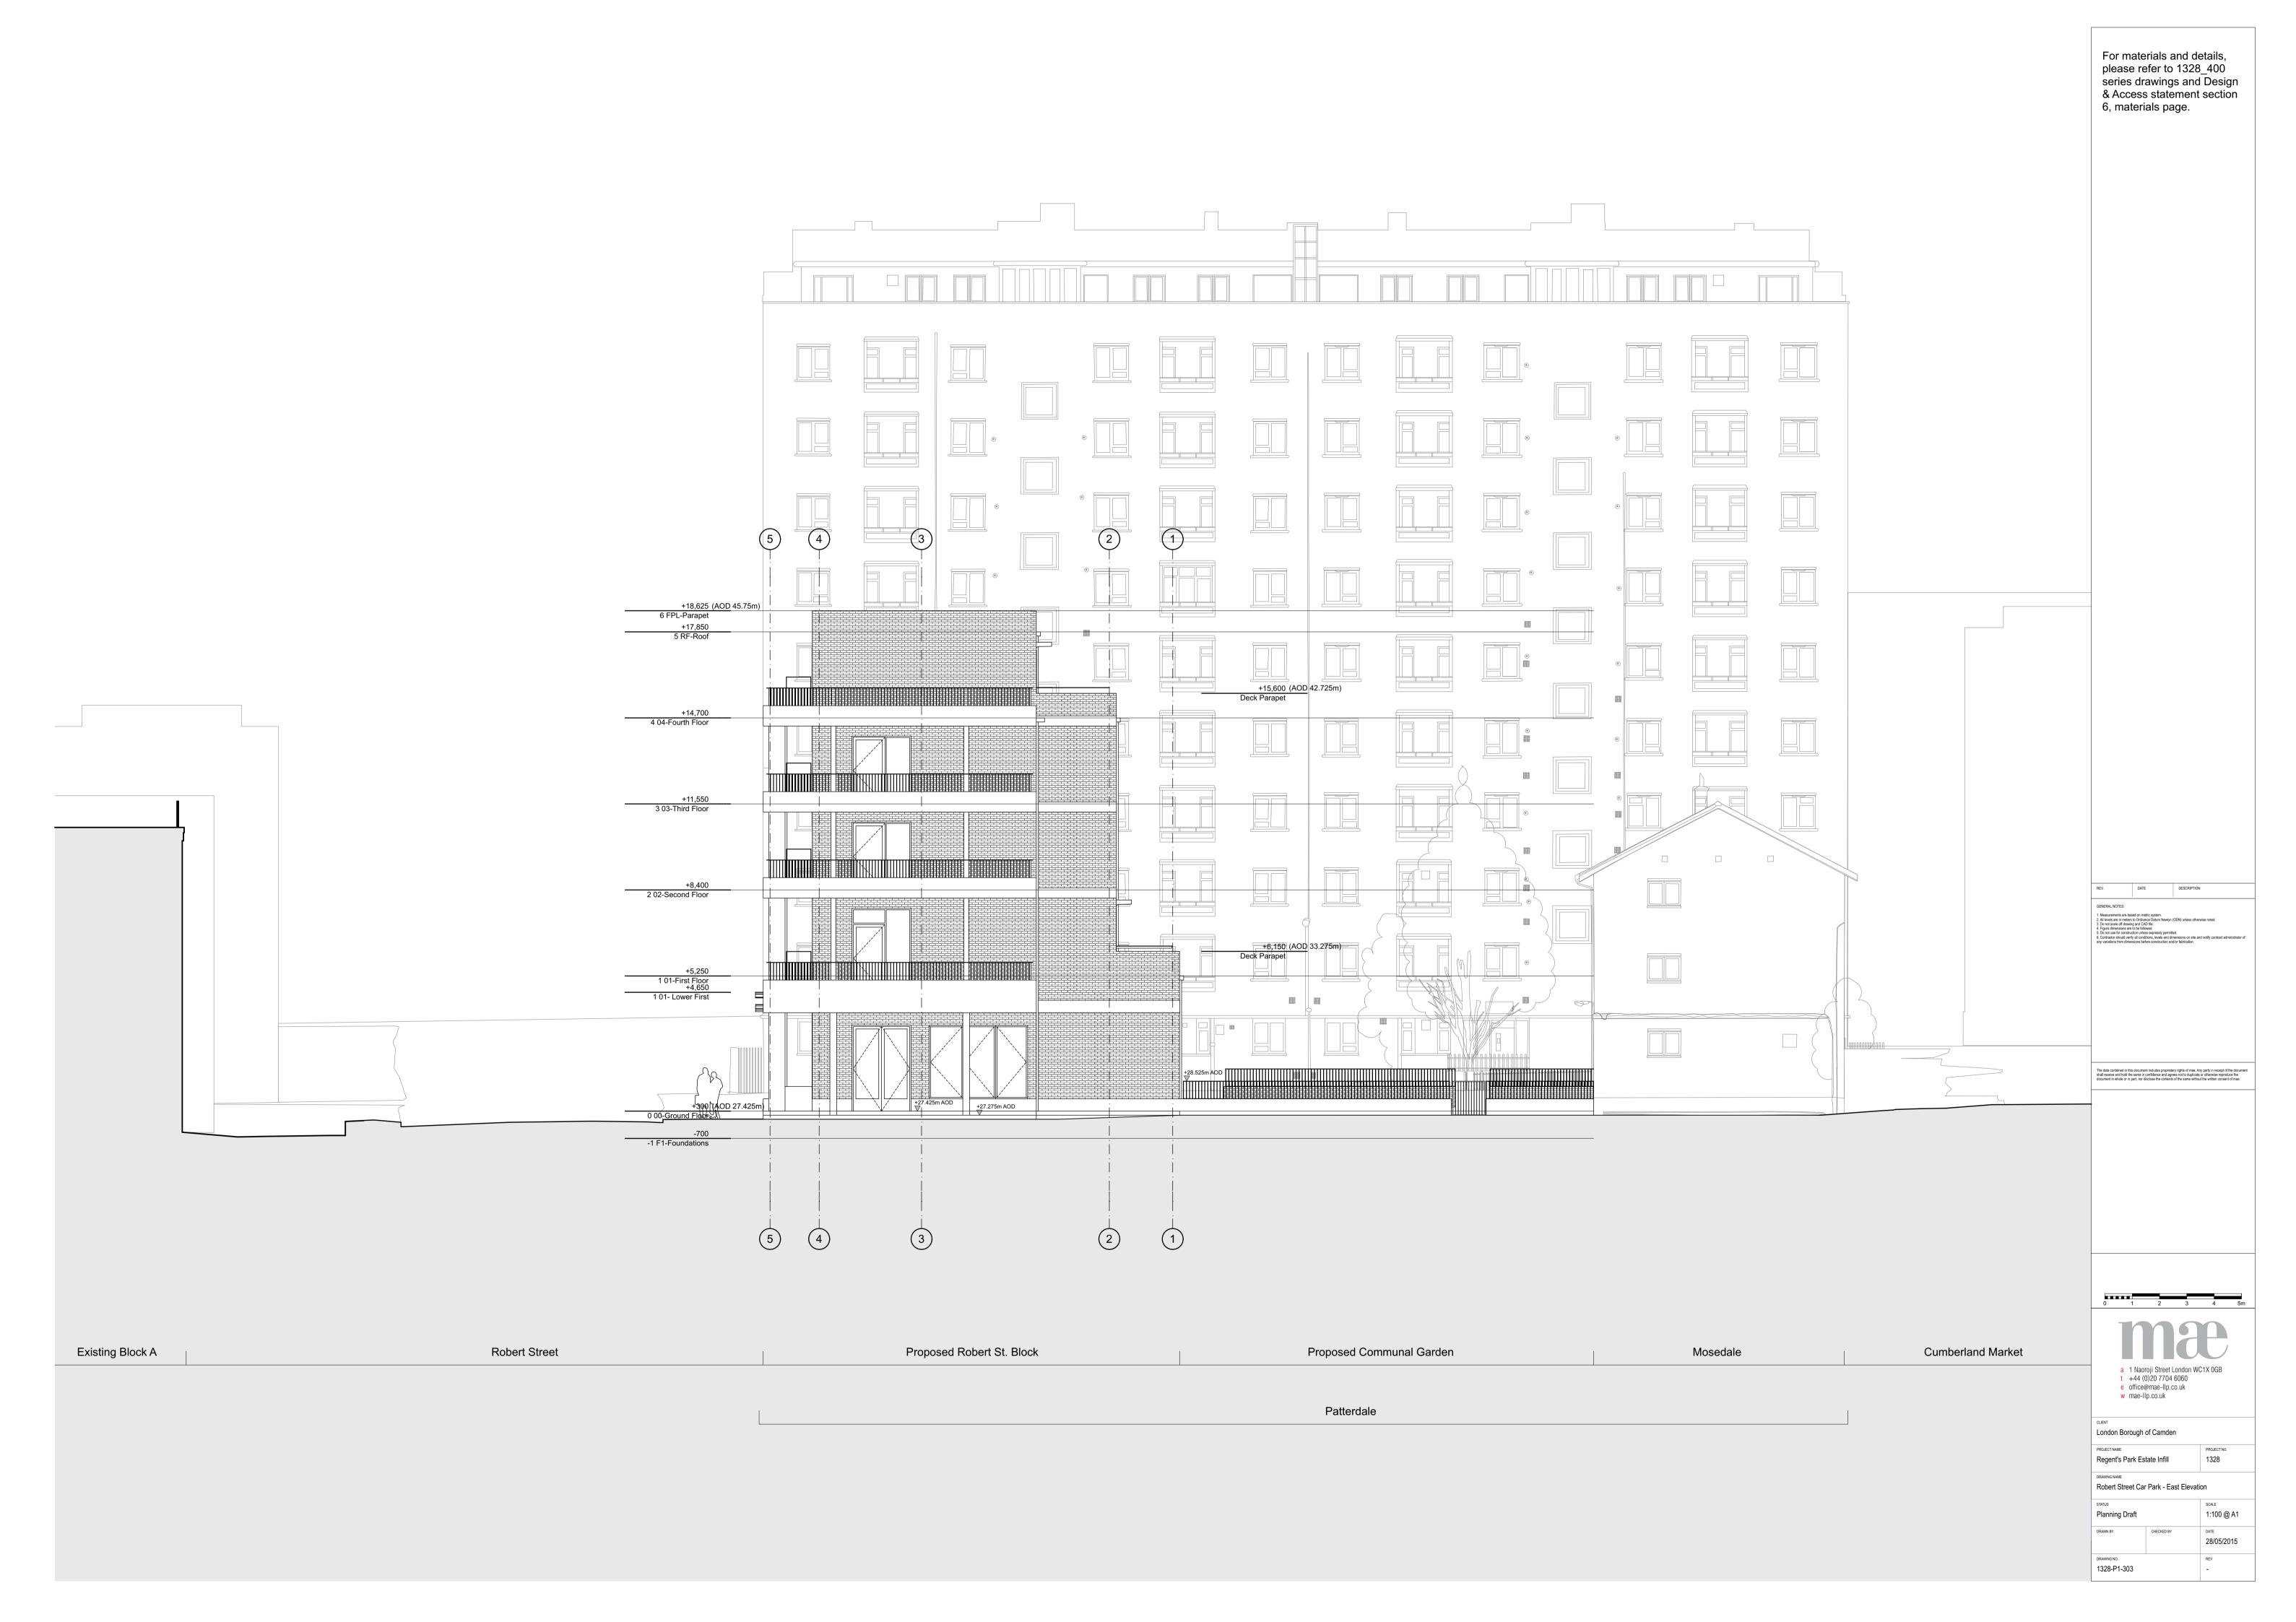

please refer to 1328\_400
series drawings and Design
& Access statement section
6, materials page. +18,625 (AOD 45.75m) 6 FPL-Parapet +17,850 5 RF-Roof +15,600 (AOD 42.725m) Deck Parapet +14,700 4 04-Fourth Floor +11,550 3 03-Third Floor -700 -1 F1-Foundations 4 5 Proposed Robert St. Block Robert Street Existing Block B **Cumberland Market** Proposed Communal Garden Mosedale a 1 Naoroji Street London WC1X 0GBt +44 (0)20 7704 6060 e office@mae-llp.co.uk w mae-Ilp.co.uk Borrowdale London Borough of Camden Regent's Park Estate Infill Robert Street Car Park - West Elevation 1:100 @ A1 Planning Draft 28/05/2015

For materials and details,

DRAWING NO. 1328-P1-304

please refer to 1328\_400
series drawings and Design
& Access statement section
6, materials page. DATE DESCRIPTION A-S1-402\_01 A Proposed Public Square Proposed Robert St. Block Patterdale Borrowdale Existing maintained Vehicular access a 1 Naoroji Street London WC1X 0GB t +44 (0)20 7704 6060 e office@mae-llp.co.uk w mae-llp.co.uk Existing Robert St Block B Existing Robert St. Block A London Borough of Camden Regent's Park Estate Infill Robert Street Car Park - North Elevation 1:100 @ A1 Planning Draft 28/05/2015 DRAWING NO. 1328-P1-302

For materials and details,

For materials and details, please refer to 1328\_400
series drawings and Design
& Access statement section
6, materials page. +18,625 (AOD 45.75m) 6 FPL-Parapet +300 (AOD 27.425m) 0 00-Ground Floor -700 -1 F1-Foundations C E Proposed Public Square Proposed Robert St. Block Existing maintained Vehicular access Patterdale Borrowdale a 1 Naoroji Street London WC1X 0GB t +44 (0)20 7704 6060 e office@mae-llp.co.uk w mae-llp.co.uk Grisedale London Borough of Camden Regent's Park Estate Infill Robert Street Car Park - Section BB Planning Draft 1:100 @ A1 28/05/2015 DRAWING NO. 1328-P1-202