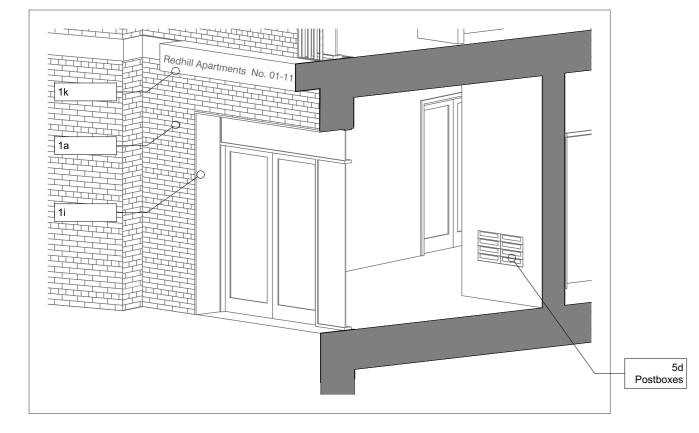

# **Specification Key**

1. External Walls: 1a. Red Buff textured clav brickwork. 1b. Warm-Grey mortar to brickwork and blockwork, flush pointed. 1c. Precast reconstituted stone profiled banding and balcony projections, as Blackhill Natural by cornish concrete or similar to smooth finish. 1d. Staffordshire blue brickwork base brick. 1e. Precast reconstituted stone window and balcony sills to match 1c

banding. 1f. Prefabricated brick lintels to 1st-4th floor to match 1a brickwork. 1g. Precast reco weathered). 1h. Bespoke PPC metalwork MVHR extract grilles to each unit, concealed within lintel recess. 1i. 25mm thick and 215mm deep render reveals to 1st-4th floor doors, windows, balcony walls and domestic door recesses. Colour to match 1c banding. 1j. Precast signage to domestic and communal doorways to match 1c Banding. 1k. Pre-cast reconstituted stone canopy to match 1c banding.

**2. Recessed Balconies** 2a. Fair faced precast concrete to balcony slab to match 1c Banding. 2b. Soffit in cementitious board/render finish to match 1c. 2c. Bespoke PPC metalwork balustrading with flat bar uprights and horizontals finished in PPC RAL 8014 Sepia brown. 2d. Concrete pavers to floor to match precast concrete. 2e. 25mm render reveals and render finish to all balcony walls, colour to match Concrete 1c.

### S5-401 04 Communal Entrance Axo

Banding. 1k. Pre-cast reconstituted stone canopy to match 1c banding.

### 5. Rain Water:

5a. Internal DP's within core. 5b. External DP's to rear elevation to be metal PPC RAL 8014 Sepia brown. 5c. Hopper head PPC to match 5b. 5d. PPC Sepia brown RAL 8014.

1-3 Redhill Street