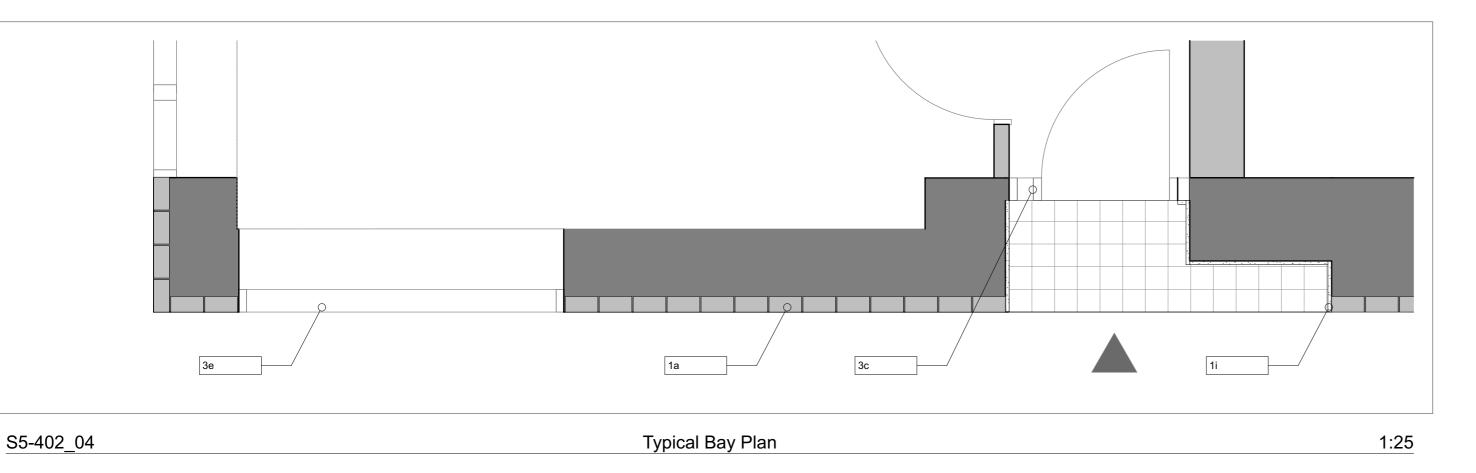

# **Specification Key**

1. External Walls: 1a. Red Buff textured clav brickwork. 1b. Warm-Grey mortar to brickwork and blockwork, flush pointed. 1c. Precast reconstituted stone profiled banding and balcony projections, as Blackhill Natural by cornish concrete or similar to smooth finish. 1d. Staffordshire blue brickwork base brick. 1e. Precast reconstituted stone window and balcony sills to match 1c

banding. 1f. Prefabricated brick lintels to 1st-4th floor to match 1a brickwork. 1g. Precast reco weathered). 1h. Bespoke PPC metalwork MVHR extract grilles to each unit, concealed within lintel recess. 1i. 25mm thick and 215mm deep render reveals to 1st-4th floor doors, windows, balcony walls and domestic door recesses. Colour to match 1c banding. 1j. Precast signage to domestic and communal doorways to match 1c Banding. 1k. Pre-cast reconstituted stone canopy to match 1c banding.

**2. Recessed Balconies** 2a. Fair faced precast concrete to balcony slab to match 1c Banding. 2b. Soffit in cementitious board/render finish to match 1c. 2c. Bespoke PPC metalwork balustrading with flat bar uprights and horizontals finished in PPC RAL 8014 Sepia brown. 2d. Concrete pavers to floor to match precast concrete. 2e. 25mm render reveals and render finish to all balcony walls, colour to match Concrete 1c.

## 3. Windows & Doors:

3a. Composite timber & aluminum windows, PPC Grey beige RAL1019 max frame size 54mm. Balcony doors/windows to be PPC Grey beige RAL 1019.
Balcony doors/windows to be PPC Grey beige (RAL 1019) coloured leaf with glazed fanlight above and rest of frame as Sepia brown RAL 8014.
Communal opening doors to match balustrading (as 2d) RAL 8014 Sepia brown and the fixed frames as PPC RAL 8014 Sepia brown. 3e. Window balustrading to match balcony balustrading (as 2d) RAL 8014 Sepia brown. 3g. Gates and railings within landscape to colour match building balustrading (RAL 8014), refer to landscape architect drawings for more details. 3e. All ground floor windows to be flush and match 3a.

3. Windows & Doors: 3a. Composite timber & aluminum windows, PPC Grey beige RAL1019 max frame size 54mm. 3b. Balcony doors/windows to be PPC Grey beige RAL 1019. 3c. Domestic front panel doors to be PPC Grey beige (RAL 1019) coloured leaf with glazed fanlight above and rest of frame as Sepia brown RAL 8014. 3d. Communal opening doors to match balustrading (as 2d) RAL 8014 Sepia brown and the fixed frames as PPC RAL 8014 Sepia brown. 3e. Window balustrading to match balcony balustrading (as 2d) RAL 8014 Sepia brown. 3g. Gates and railings within landscape to colour match building balustrading (RAL 8014), refer to landscape architect drawings for more details. 3e. All ground floor windows to be flush and match 3a.