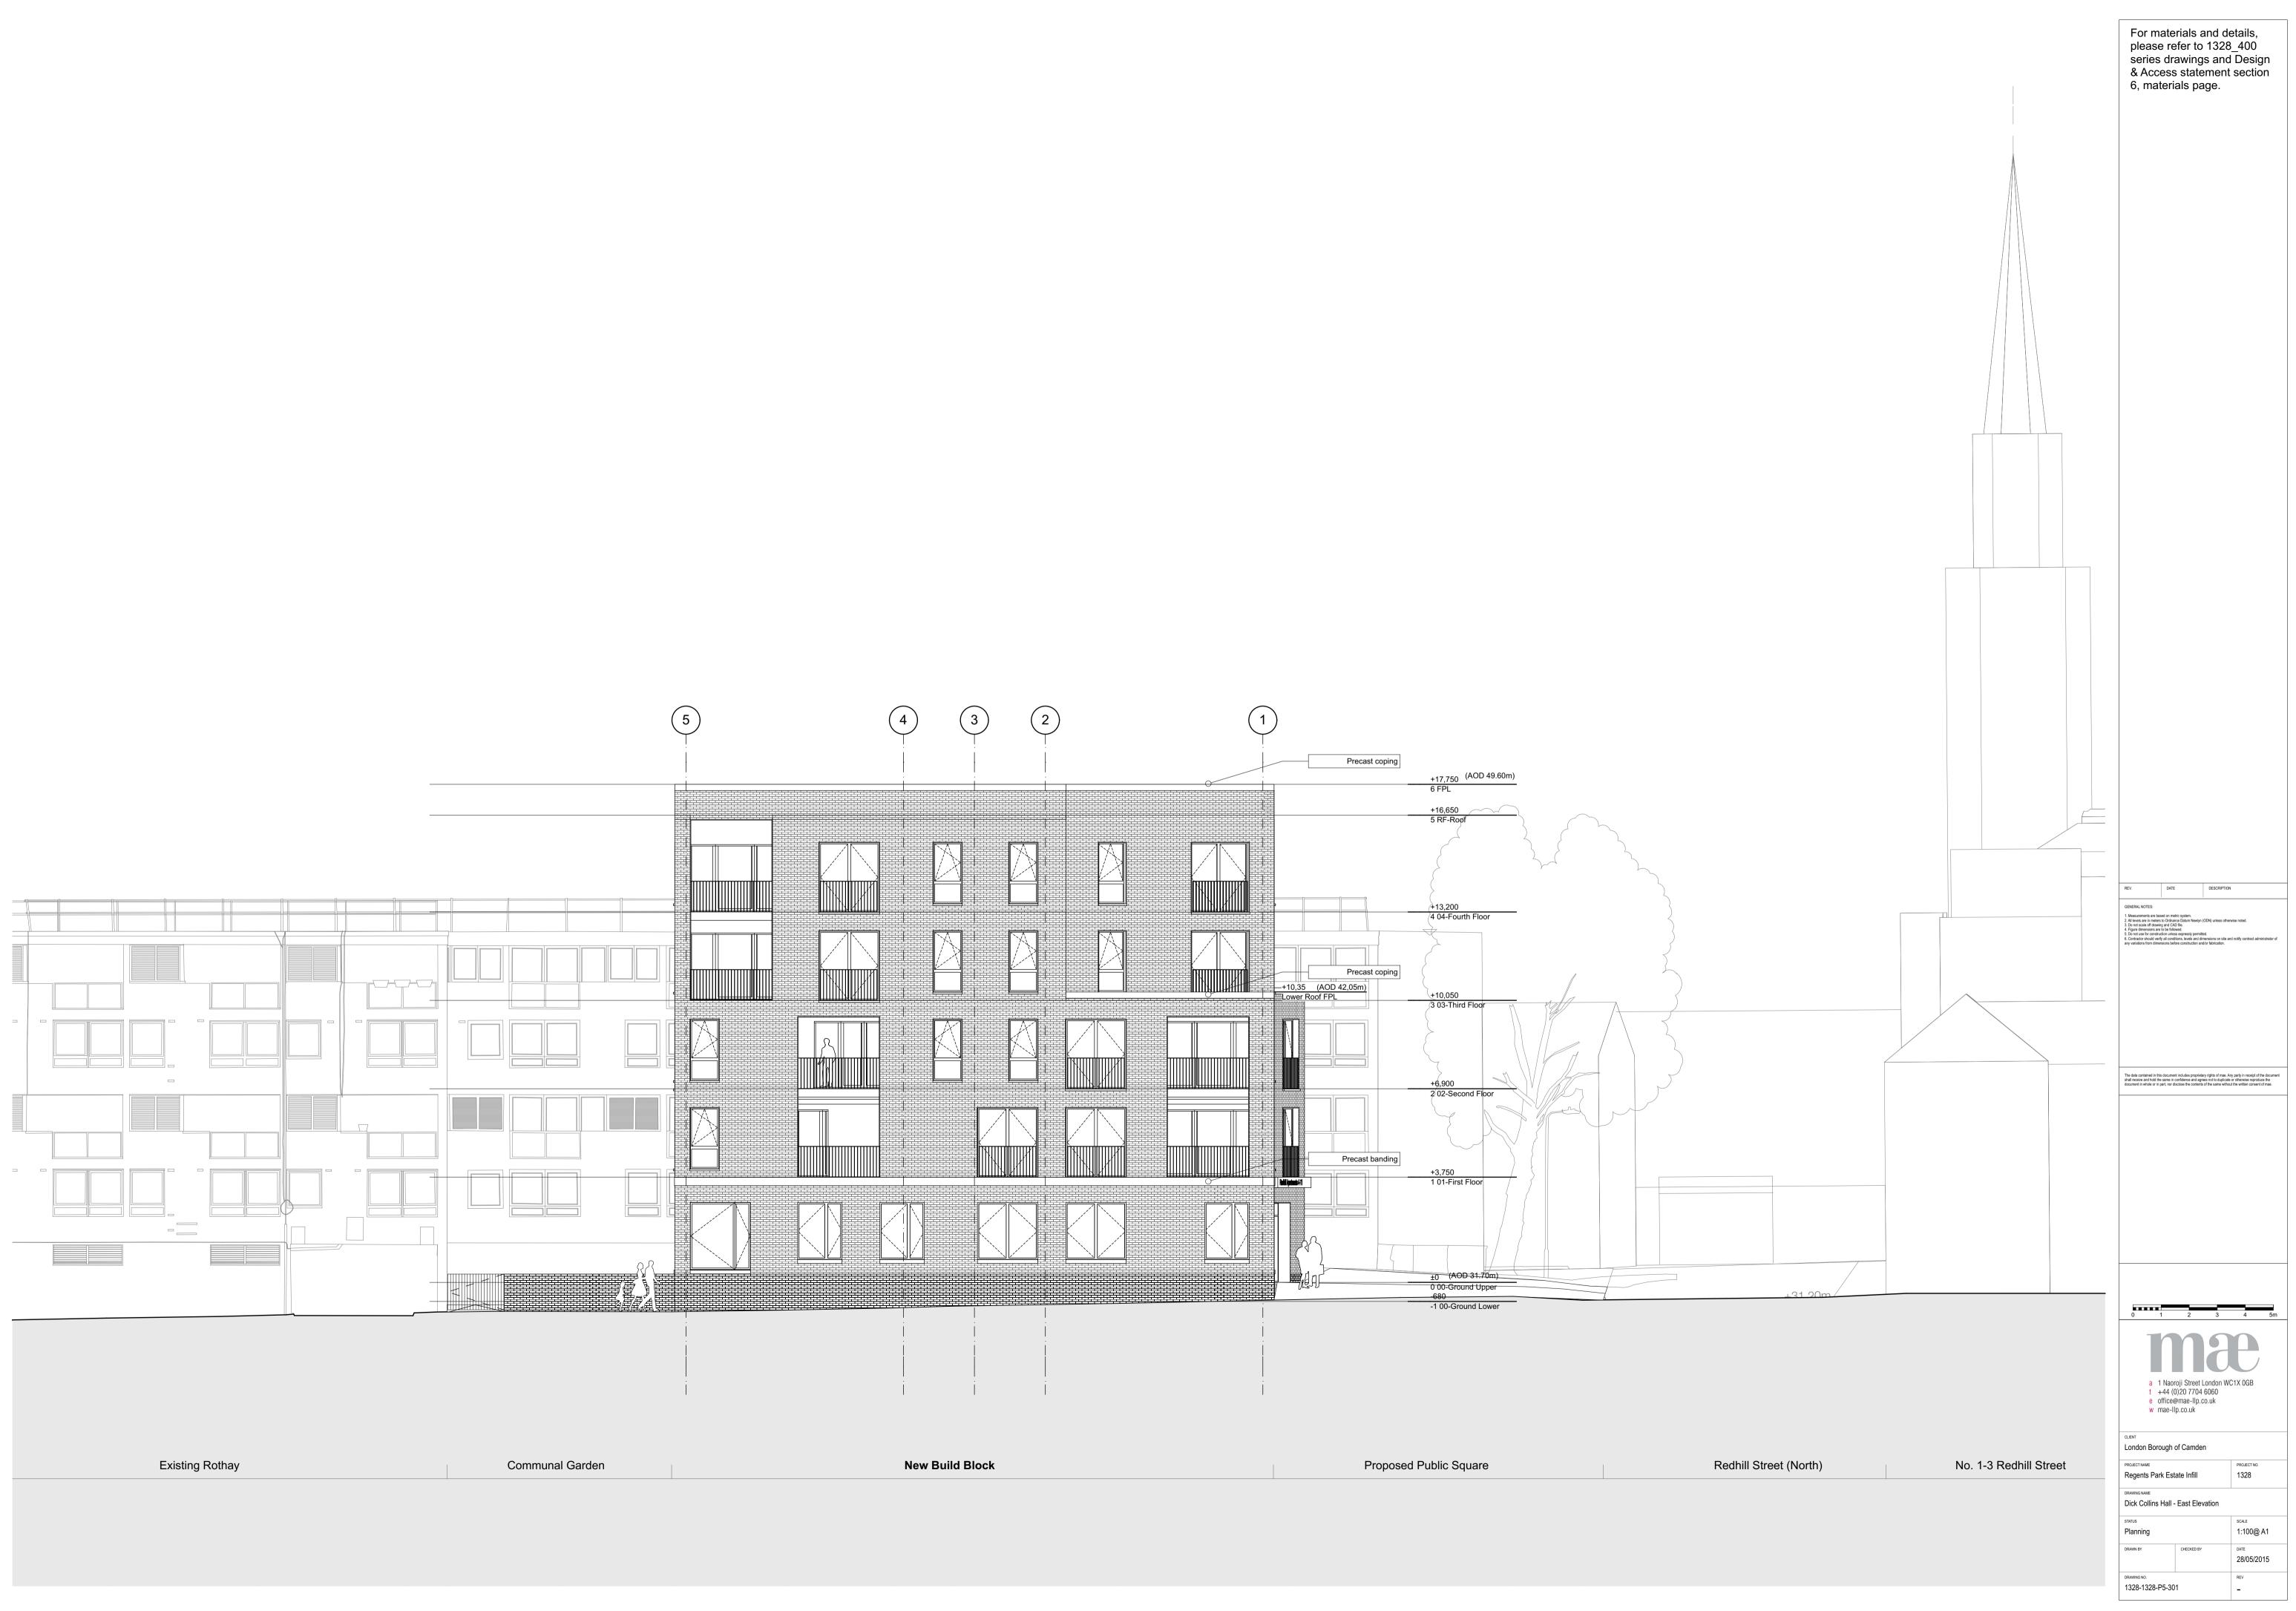

Redhill Street (North)

New Build Block

Communal Garden

|                 | For materials and details, please refer to 1328_400 series drawings and Design & Access statement section 6, materials page.                                                                                                                                                                                                                                                                          |
|-----------------|-------------------------------------------------------------------------------------------------------------------------------------------------------------------------------------------------------------------------------------------------------------------------------------------------------------------------------------------------------------------------------------------------------|
|                 | REV.         DATE         DESCRIPTION           In A INSTANCE AND INSTANCE AND                                                                                                                                                                                                                                                                                    |
|                 |                                                                                                                                                                                                                                                                                                                                                                                                       |
| Existing Rothay | a 1 Naoroji Street London WC1X 0GB         t +44 (0)20 7704 6060         e office@mae-Ilp.co.uk         w mae-Ilp.co.uk         w mae-Ilp.co.uk         CLIENT         London Borough of Camden         PROJECT NAME         Regents Park Estate Infill         DRAWING NAME         DICK Collins Hall - West Elevation         STATUS         Planning         IDRAWING NO.         1328-1328-P5-304 |

# **Specification Key**

**1. External Walls:** 1a. Red Buff textured clay brickwork. 1b. Warm-Grey mortar to brickwork and blockwork, flush pointed. 1c. Precast reconstituted stone profiled banding and balcony projections, as Blackhill Natural by cornish concrete or similar to smooth finish. 1d. Staffordshire blue brickwork base brick.
1e. Precast reconstituted stone window and balcony sills to match 1c 1f. Prefabricated brick lintels to 1st-4th floor to match 1a brickwork. 1g. Precast reconstituted stone coping to match 1c Banding (once weathered). 1h. Bespoke PPC metalwork MVHR extract grilles to each unit, concealed within lintel recess. 1i. 25mm thick and 215mm deep render reveals to 1st-4th floor doors, windows, balcony walls and domestic door recesses. Colour to match 1c banding. 1j. Precast signage to domestic and communal doorways to match 1c

S5-401 03

Communal Entrance Plan

S5-401 05 Typical Large Window Axo

S5-401 06 Typical sill detail

### S5-401 04 Communal Entrance Axo

Banding. 1k. Pre-cast reconstituted stone canopy to match 1c banding.

### 2. Recessed Balconies

2a. Fair faced precast concrete to balcony slab to match 1c Banding. 2b. Soffit in cementitious board/render finish to match 1c. 2c. Bespoke PPC metalwork balustrading with flat bar uprights and horizontals finished in PPC RAL 8014 Sepia brown. 2d. Concrete pavers to floor to match precast concrete. 2e. 25mm render reveals and render finish to all balcony walls, colour to match Concrete 1c.

3. Windows & Doors: 3a. Composite timber & aluminum windows, PPC Grey beige RAL1019 max frame size 54mm. 3b. Balcony doors/windows to be PPC Grey beige RAL 1019. 3c. Domestic front panel doors to be PPC Grey beige (RAL 1019) coloured leaf with glazed fanlight above and rest of frame as Sepia brown RAL 8014. 3d. Communal opening doors to match balustrading (as 2d) RAL 8014 Sepia brown and the fixed frames as PPC RAL 8014 Sepia brown. 3e. Window balustrading to match balcony balustrading (as 2d) RAL 8014 Sepia brown. 3g. Gates and railings within landscape to colour match building balustrading (RAL 8014), refer to landscape architect drawings for more details. 3e. All ground floor windows to be flush and match 3a.

# 4. Roofs:

1:10

4a. Green/brown roof. 4b. Roof access hatch.

### 5. Rain Water:

5a. Internal DP's within core. 5b. External DP's to rear elevation to be metal PPC RAL 8014 Sepia brown. 5c. Hopper head PPC to match 5b. 5d. PPC Sepia brown RAL 8014.

1-3 Redhill Street