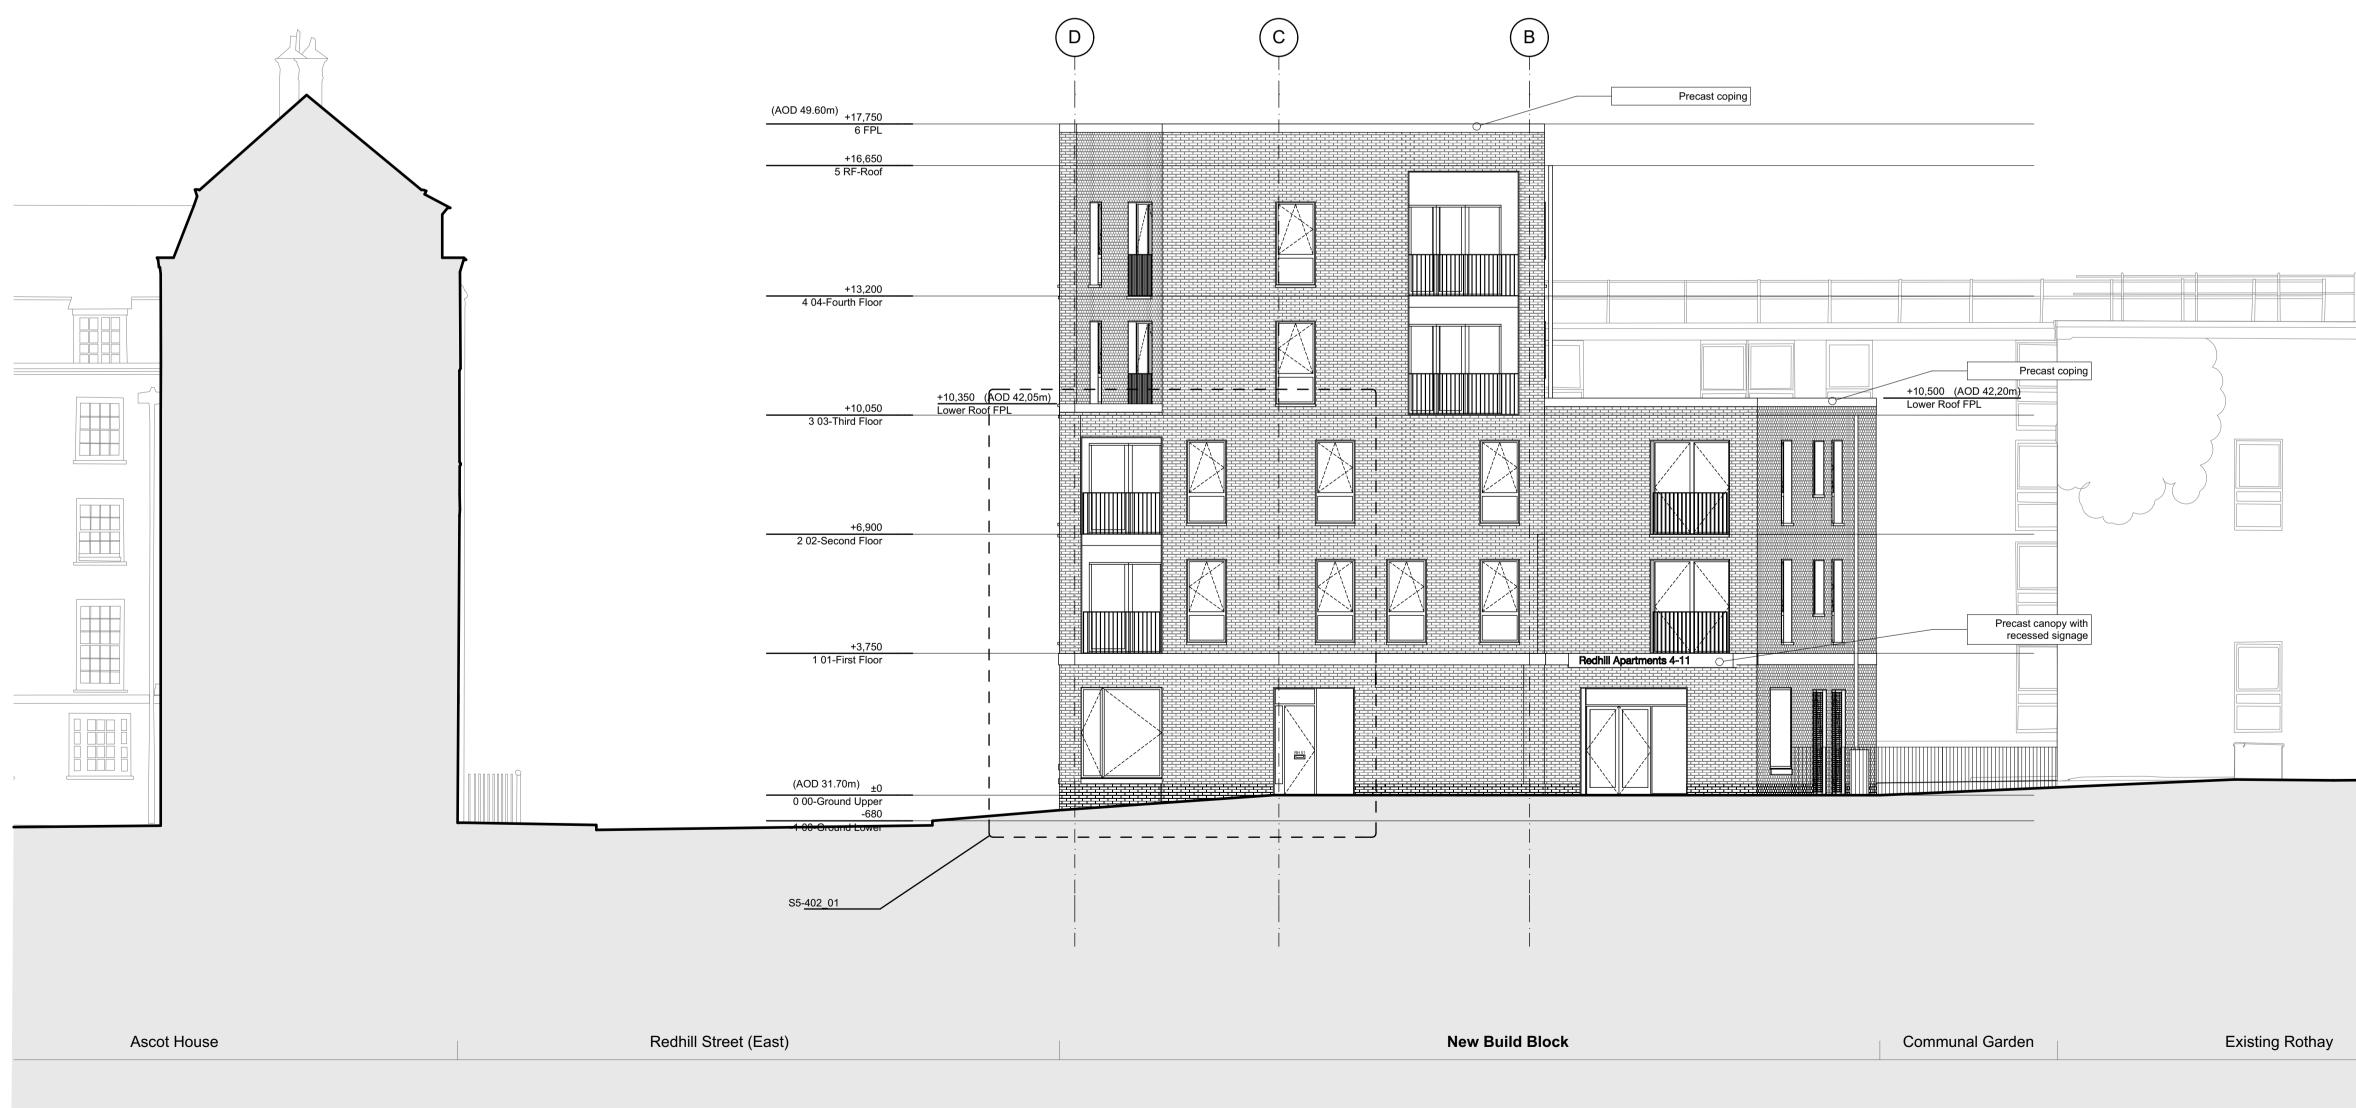

Ascot House

Redhill Street (East)

New Build Block

Communal Garden

Existing Rothay

For materials and details, please refer to 1328\_400 series drawings and Design & Access statement section 6, materials page.

# **Specification Key**

1. External Walls: 1a. Red Buff textured clav brickwork. 1b. Warm-Grey mortar to brickwork and blockwork, flush pointed. 1c. Precast reconstituted stone profiled banding and balcony projections, as Blackhill Natural by cornish concrete or similar to smooth finish. 1d. Staffordshire blue brickwork base brick. 1e. Precast reconstituted stone window and balcony sills to match 1c

banding. 1f. Prefabricated brick lintels to 1st-4th floor to match 1a brickwork. 1g. Precast reco weathered). 1h. Bespoke PPC metalwork MVHR extract grilles to each unit, concealed within lintel recess. 1i. 25mm thick and 215mm deep render reveals to 1st-4th floor doors, windows, balcony walls and domestic door recesses. Colour to match 1c banding. 1j. Precast signage to domestic and communal doorways to match 1c Banding. 1k. Pre-cast reconstituted stone canopy to match 1c banding.

**2. Recessed Balconies** 2a. Fair faced precast concrete to balcony slab to match 1c Banding. 2b. Soffit in cementitious board/render finish to match 1c. 2c. Bespoke PPC metalwork balustrading with flat bar uprights and horizontals finished in PPC RAL 8014 Sepia brown. 2d. Concrete pavers to floor to match precast concrete. 2e. 25mm render reveals and render finish to all balcony walls, colour to match Concrete 1c.

## 3. Windows & Doors:

3a. Composite timber & aluminum windows, PPC Grey beige RAL1019 max frame size 54mm. Balcony doors/windows to be PPC Grey beige RAL 1019.
Balcony doors/windows to be PPC Grey beige (RAL 1019) coloured leaf with glazed fanlight above and rest of frame as Sepia brown RAL 8014.
Communal opening doors to match balustrading (as 2d) RAL 8014 Sepia brown and the fixed frames as PPC RAL 8014 Sepia brown. 3e. Window balustrading to match balcony balustrading (as 2d) RAL 8014 Sepia brown. 3g. Gates and railings within landscape to colour match building balustrading (RAL 8014), refer to landscape architect drawings for more details. 3e. All ground floor windows to be flush and match 3a.

4. Roofs: 4a. Green/brown roof. 4b. Roof access hatch.

**5. Rain Water:** 5a. Internal DP's within core. 5b. External DP's to rear elevation to be metal PPC RAL 8014 Sepia brown. 5c. Hopper head PPC to match 5b. 5d. PPC Sepia brown RAL 8014.