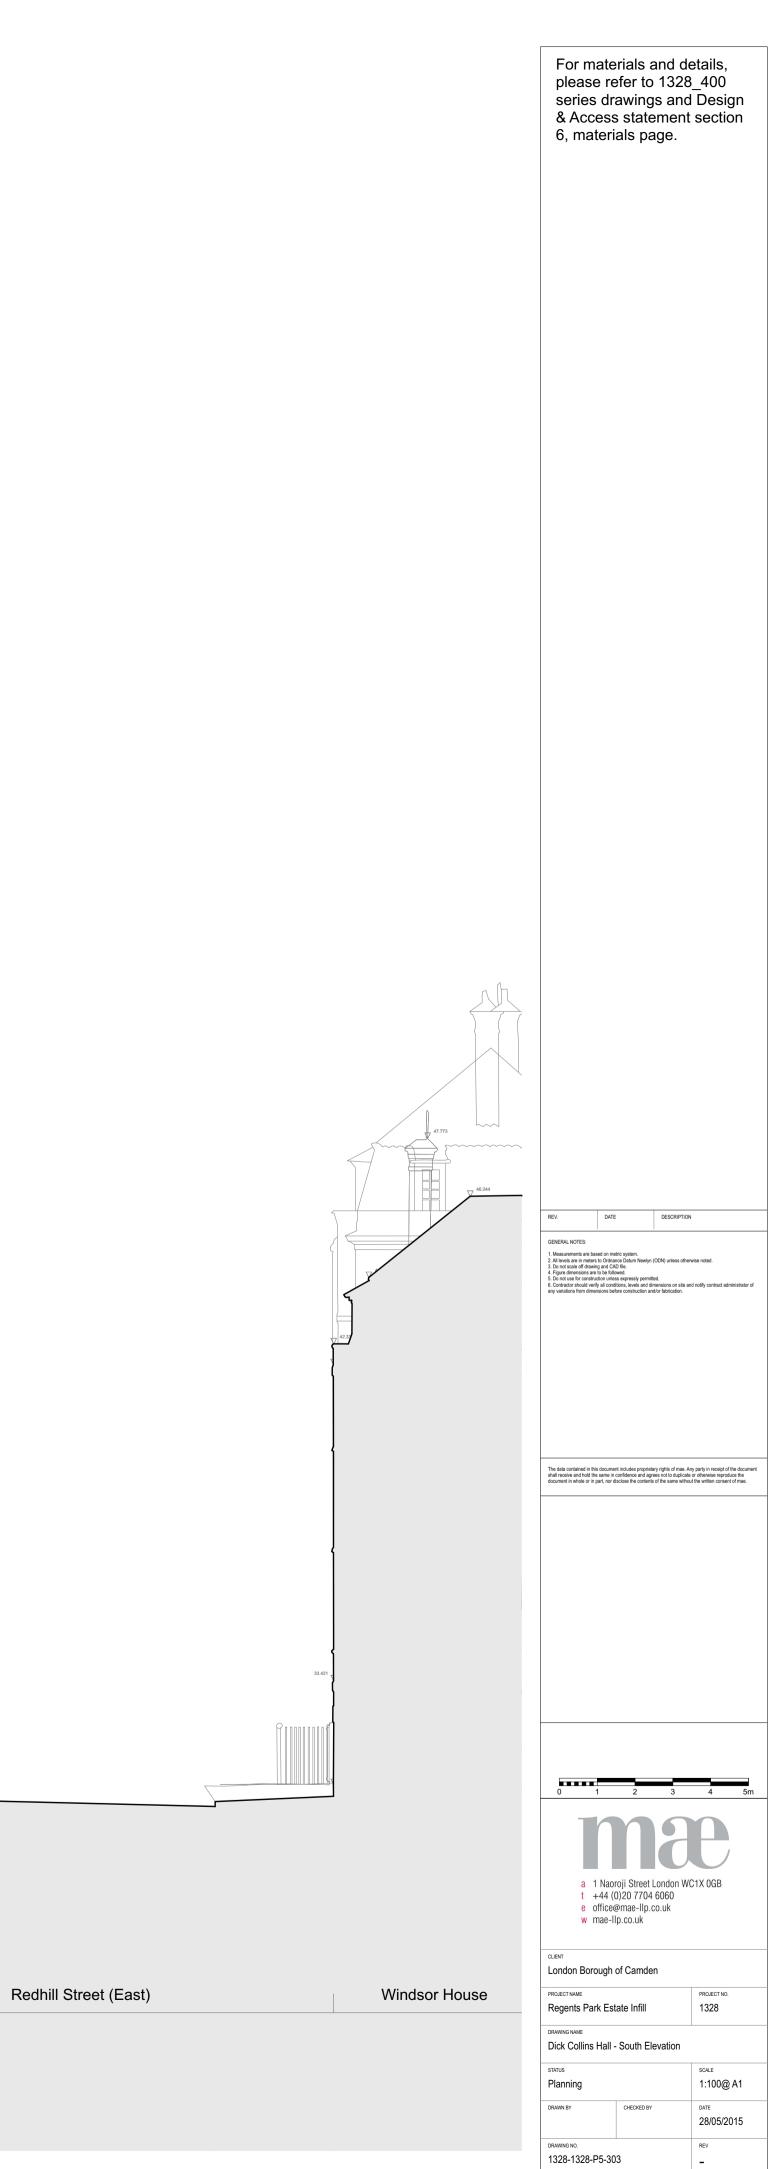

Redhill Street (North)

New Build Block

Communal Garden

|                 | For materials and details, please refer to 1328_400 series drawings and Design & Access statement section 6, materials page.                                                                                                                                                                                                                                                                          |
|-----------------|-------------------------------------------------------------------------------------------------------------------------------------------------------------------------------------------------------------------------------------------------------------------------------------------------------------------------------------------------------------------------------------------------------|
|                 | REV.         DATE         DESCRIPTION           In A INSTANCE AND INSTANCE AND                                                                                                                                                                                                                                                                                    |
|                 |                                                                                                                                                                                                                                                                                                                                                                                                       |
| Existing Rothay | a 1 Naoroji Street London WC1X 0GB         t +44 (0)20 7704 6060         e office@mae-Ilp.co.uk         w mae-Ilp.co.uk         w mae-Ilp.co.uk         CLIENT         London Borough of Camden         PROJECT NAME         Regents Park Estate Infill         DRAWING NAME         DICK Collins Hall - West Elevation         STATUS         Planning         IDRAWING NO.         1328-1328-P5-304 |

Ascot House

Redhill Street (East)

New Build Block

Communal Garden

Existing Rothay

For materials and details, please refer to 1328\_400 series drawings and Design & Access statement section 6, materials page.