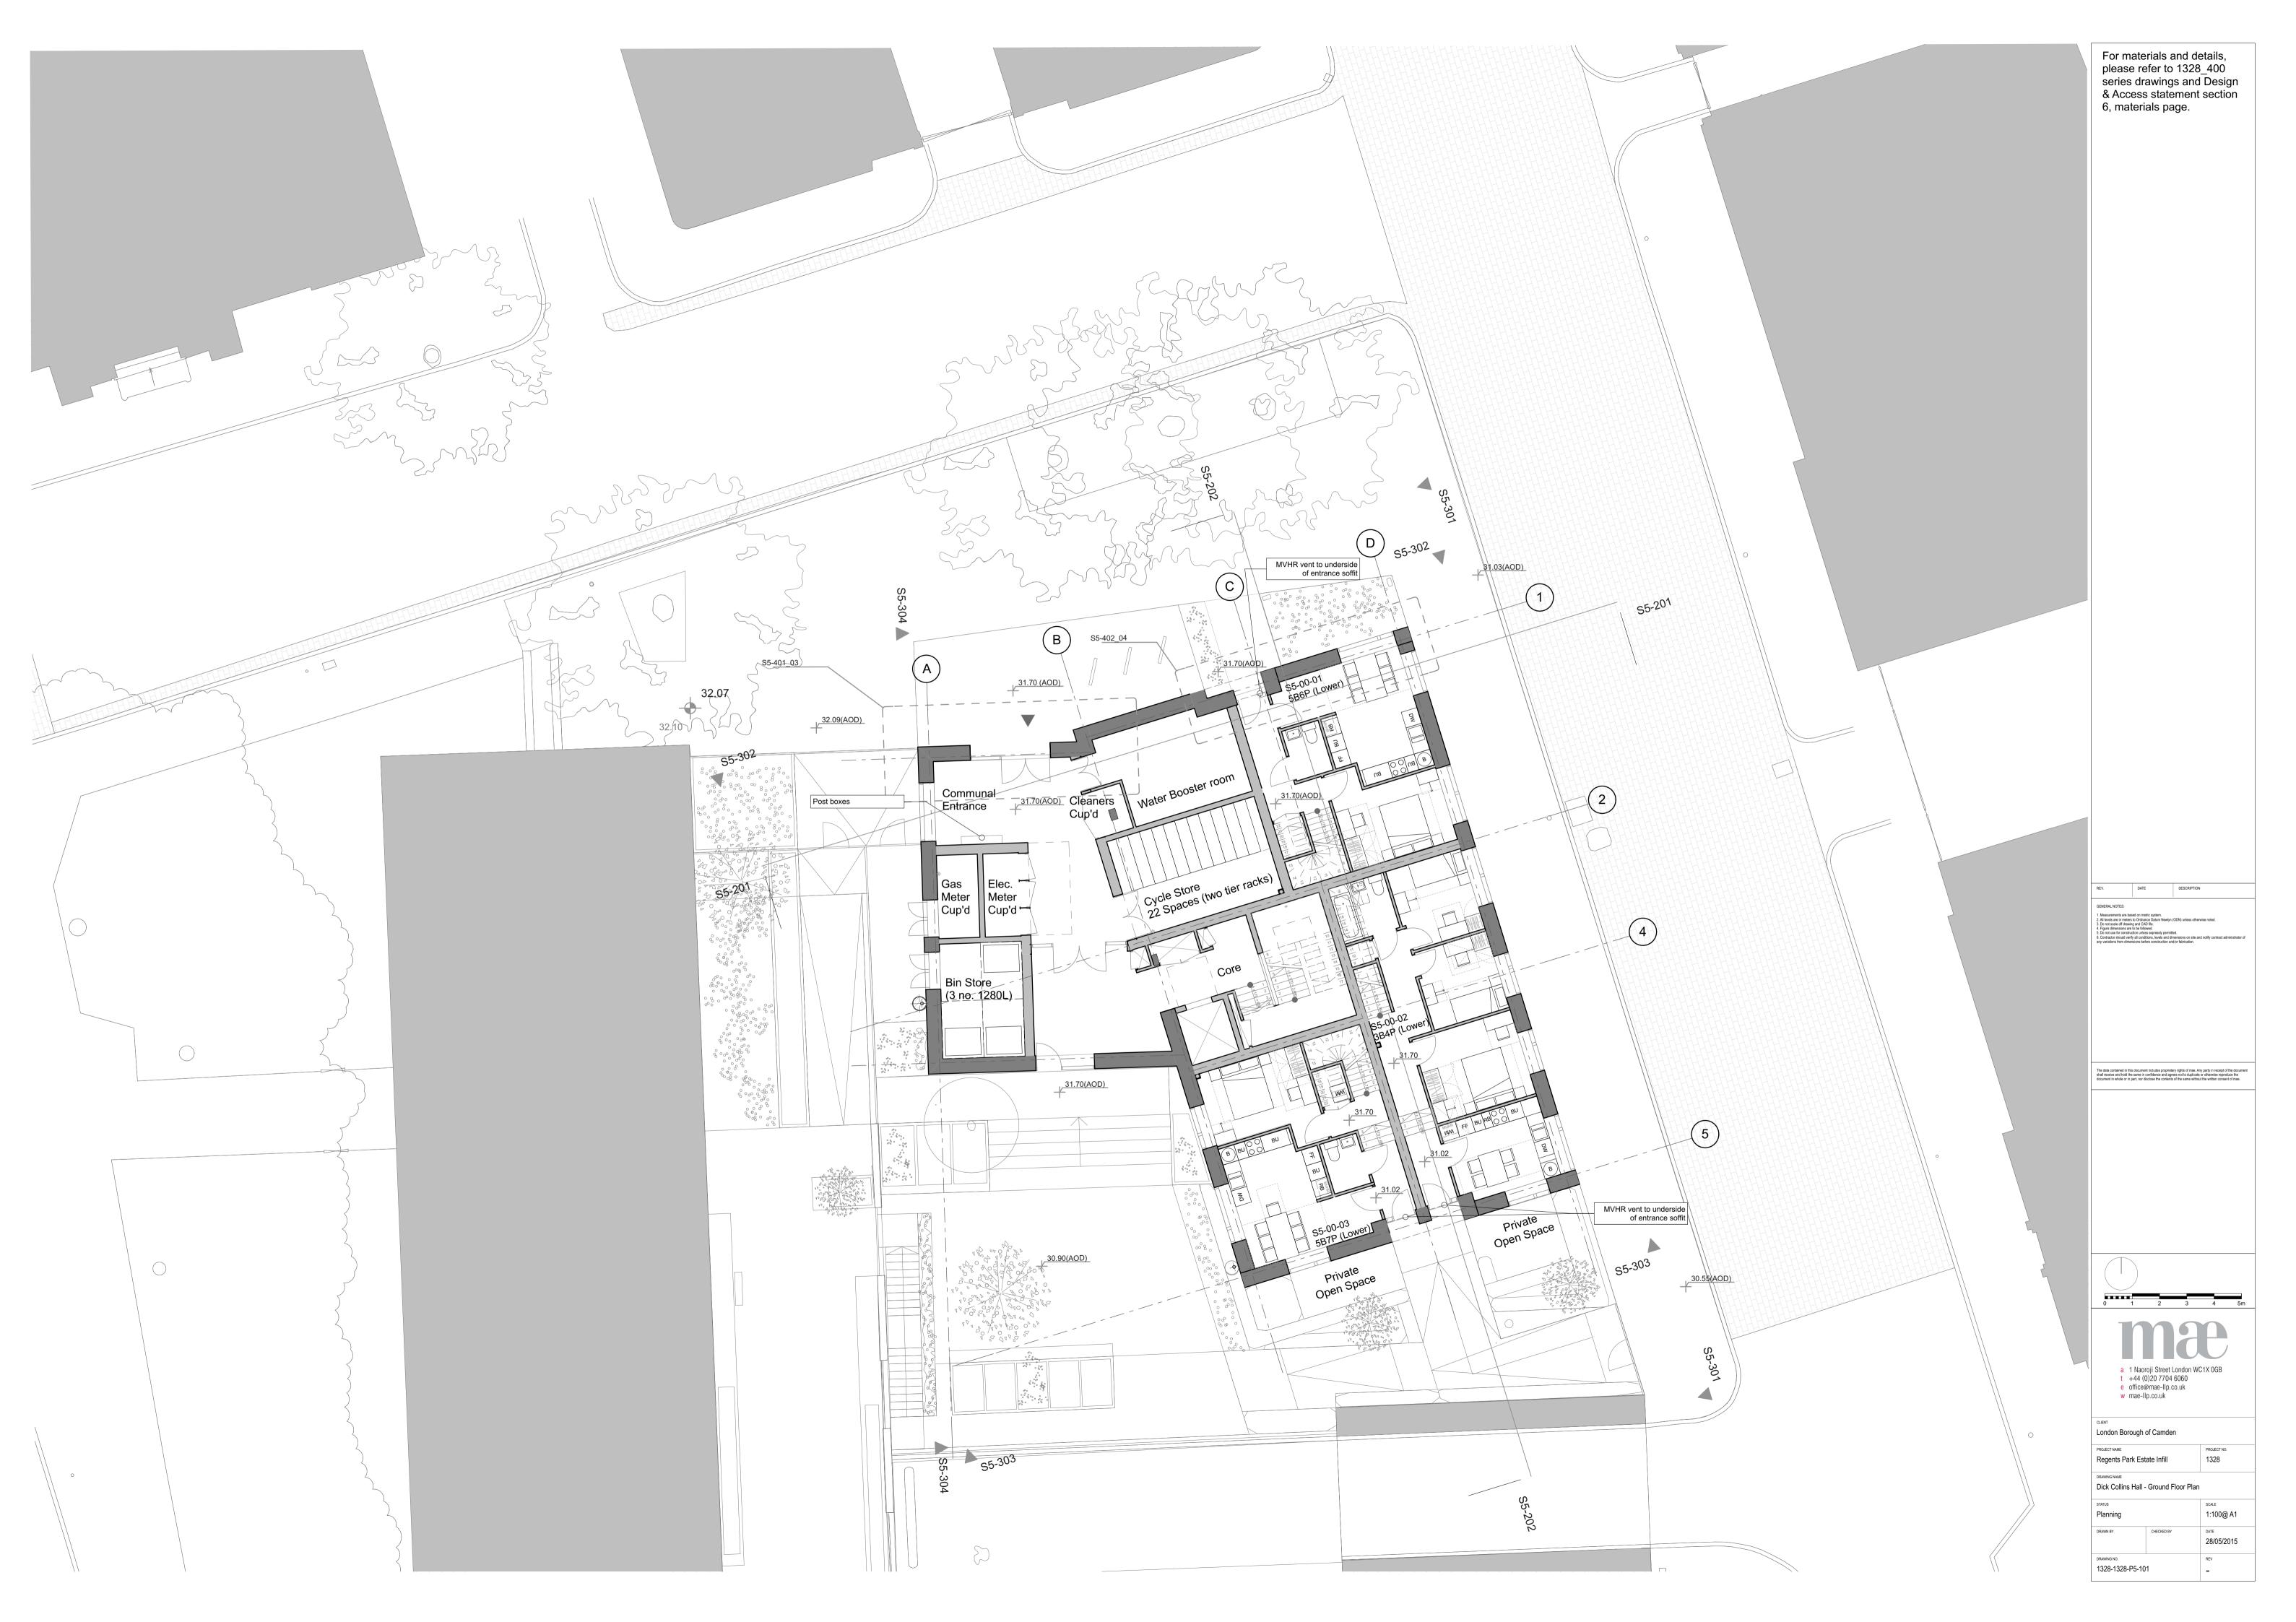

\$5-302 S5-201

55-302 MVHR vent to window soffit 55-201

55-302 MVHR vent to window soffit \$5-201

For materials and details, please refer to 1328\_400 series drawings and Design & Access statement section 6, materials page.