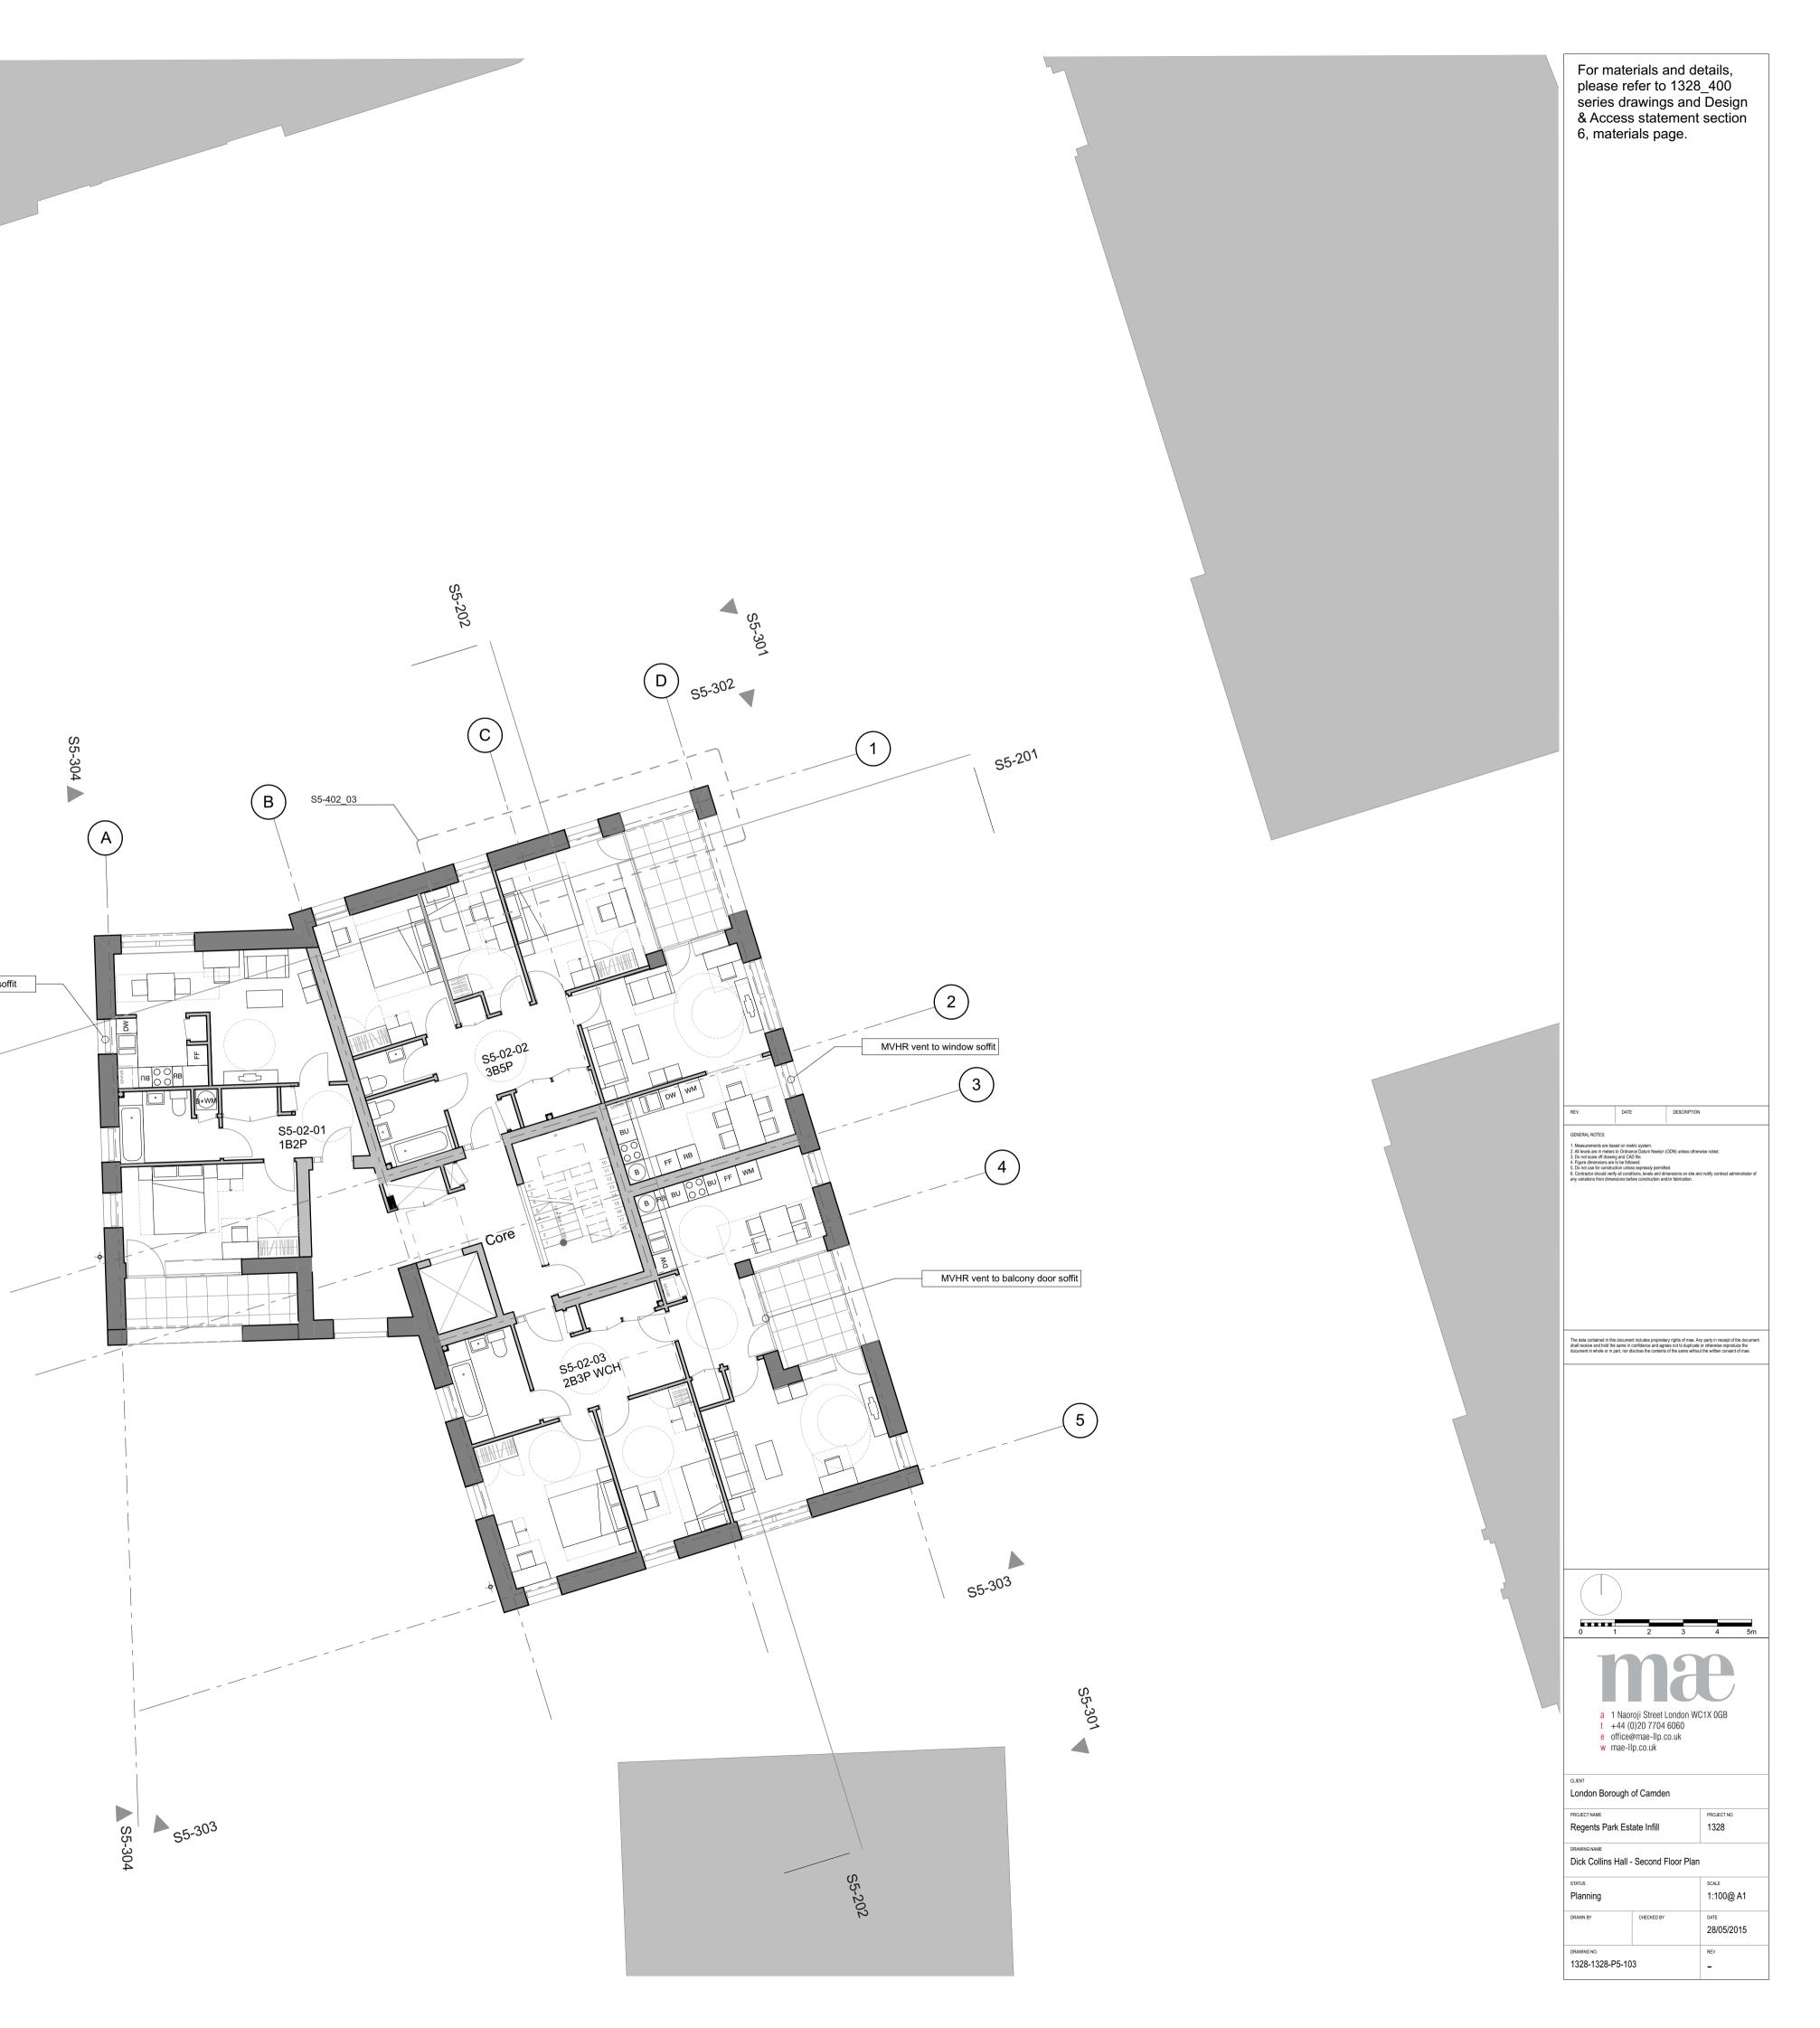

\$5-302 S5-201

55-302 MVHR vent to window soffit 55-201

55-302 MVHR vent to window soffit \$5-201

For materials and details, please refer to 1328\_400 series drawings and Design & Access statement section 6, materials page.