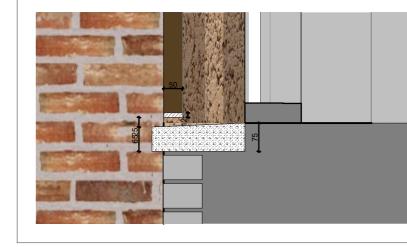

# **Specification Key**

1. External Walls: 1a. Red Buff textured clav brickwork. 1b. Warm-Grey mortar to brickwork and blockwork, flush pointed. 1c. Precast reconstituted stone profiled banding and balcony projections, as Blackhill Natural by cornish concrete or similar to smooth finish. 1d. Staffordshire blue brickwork base brick. 1e. Precast reconstituted stone window and balcony sills to match 1c

banding. 1f. Prefabricated brick lintels to 1st-4th floor to match 1a brickwork. 1g. Precast reco weathered). 1h. Bespoke PPC metalwork MVHR extract grilles to each unit, concealed within lintel recess. 1i. 25mm thick and 215mm deep render reveals to 1st-4th floor doors, windows, balcony walls and domestic door recesses. Colour to match 1c banding. 1j. Precast signage to domestic and communal doorways to match 1c Banding. 1k. Pre-cast reconstituted stone canopy to match 1c banding.

# **Specification Key**

**1. External Walls:** 1a. Red Buff textured clay brickwork. 1b. Warm-Grey mortar to brickwork and blockwork, flush pointed. 1c. Precast reconstituted stone profiled banding and balcony projections, as Blackhill Natural by cornish concrete or similar to smooth finish. 1d. Staffordshire blue brickwork base brick.
1e. Precast reconstituted stone window and balcony sills to match 1c 1f. Prefabricated brick lintels to 1st-4th floor to match 1a brickwork. 1g. Precast reconstituted stone coping to match 1c Banding (once weathered). 1h. Bespoke PPC metalwork MVHR extract grilles to each unit, concealed within lintel recess. 1i. 25mm thick and 215mm deep render reveals to 1st-4th floor doors, windows, balcony walls and domestic door recesses. Colour to match 1c banding. 1j. Precast signage to domestic and communal doorways to match 1c