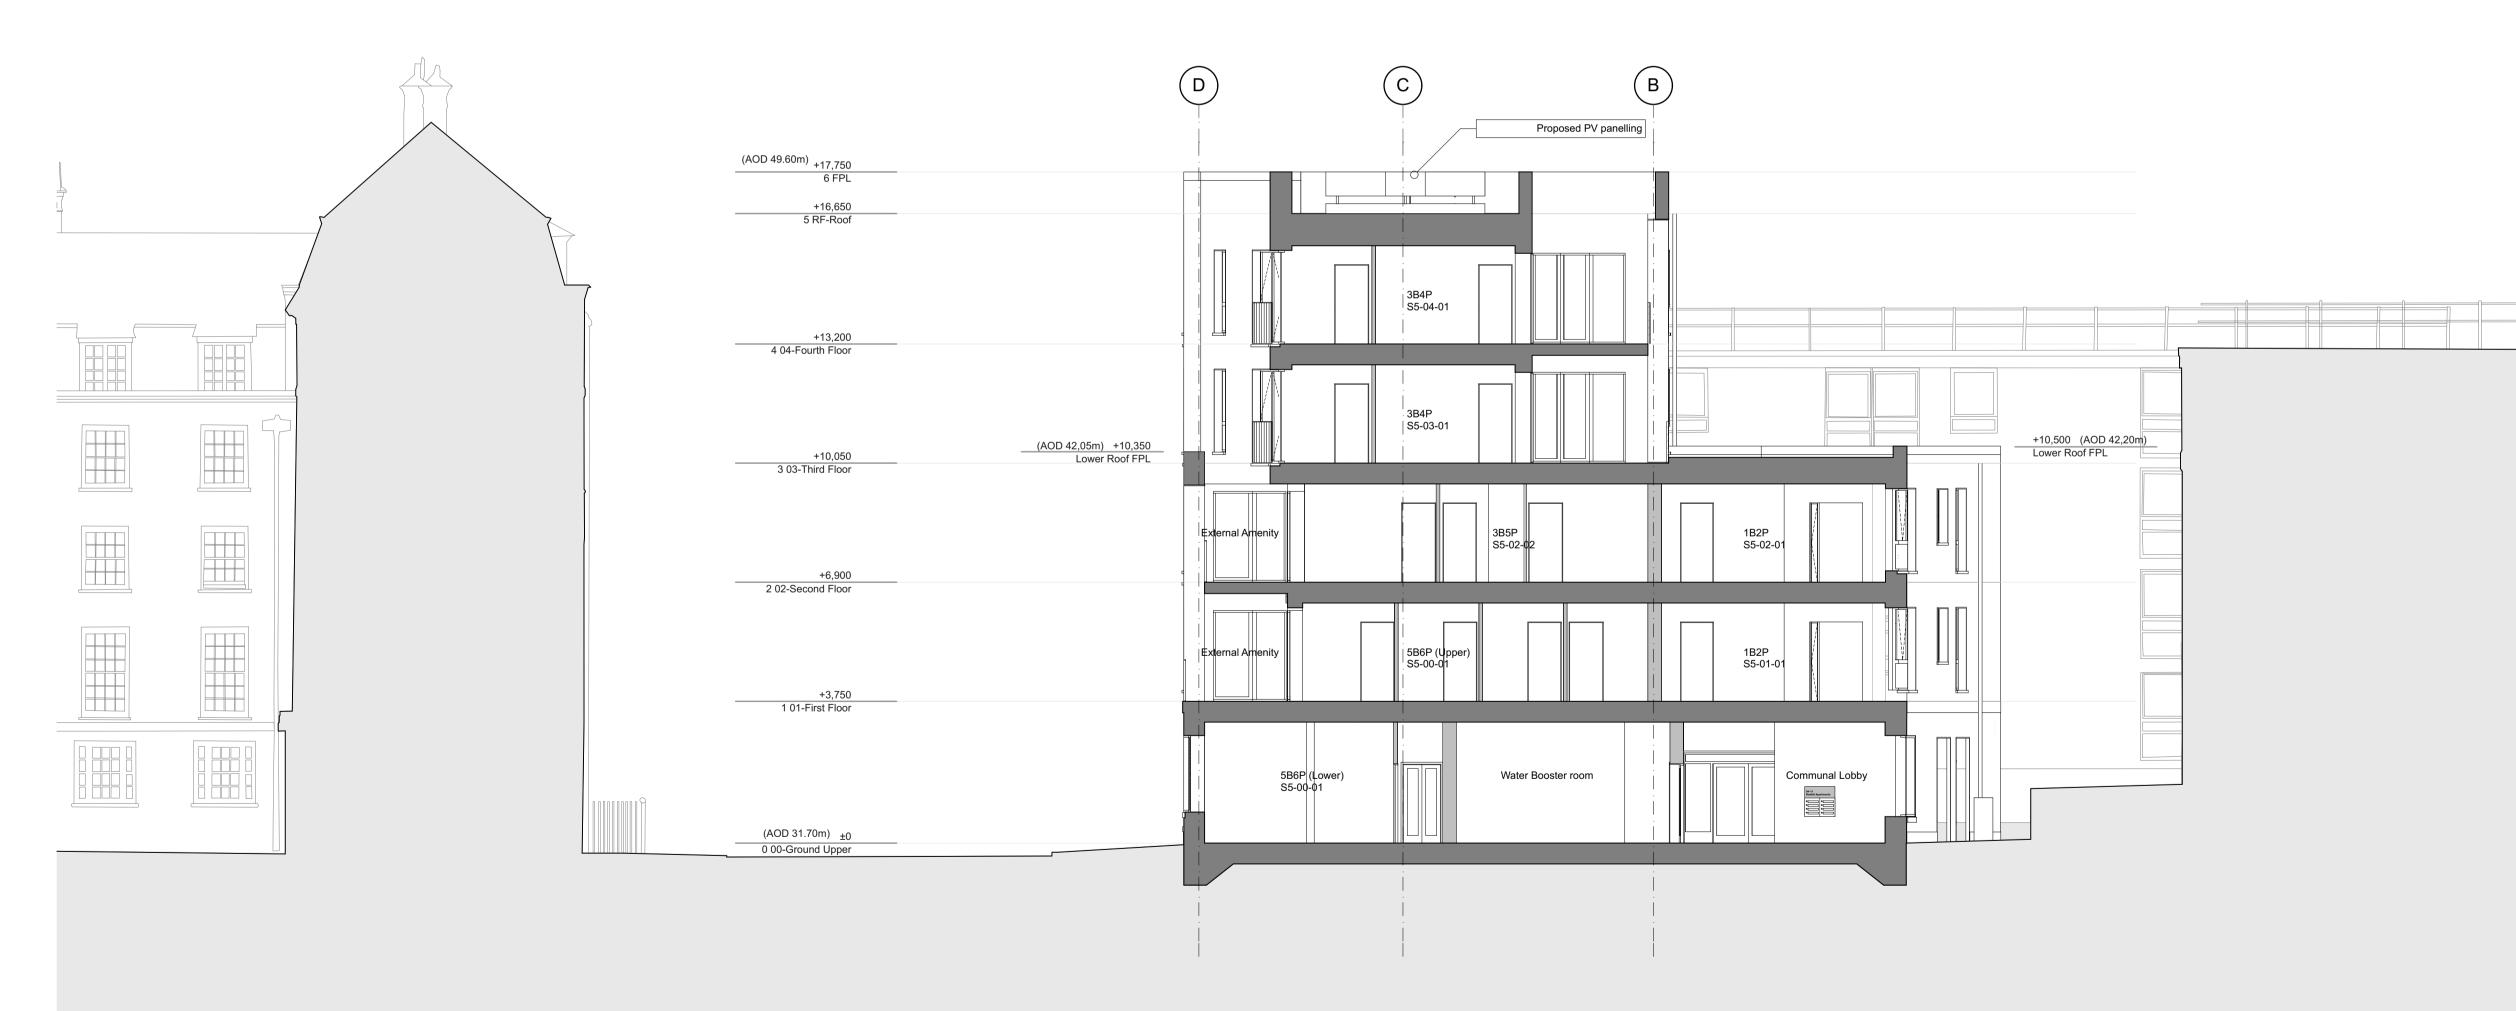

\$5-302 S5-201

55-302 MVHR vent to window soffit 55-201

55-302 MVHR vent to window soffit \$5-201

For materials and details, please refer to 1328\_400 series drawings and Design & Access statement section 6, materials page.