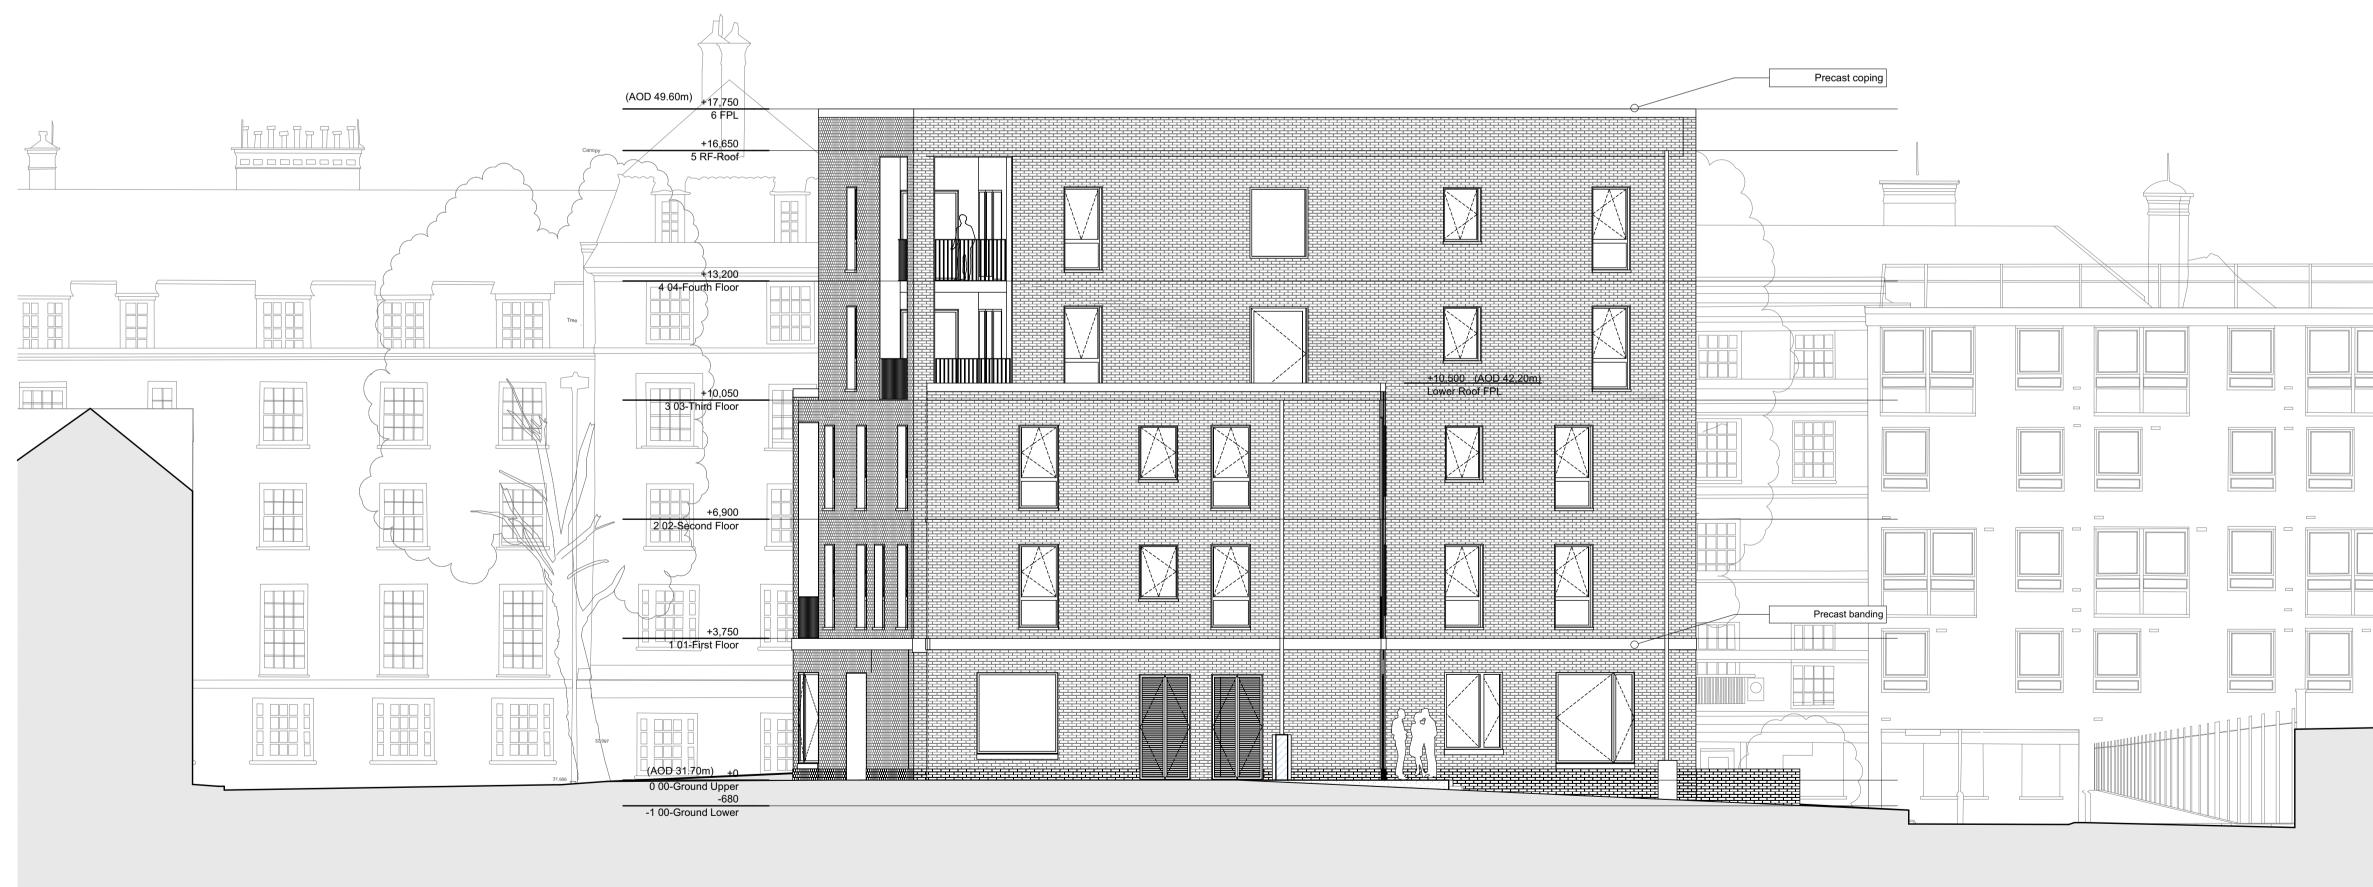

# **Specification Key**

1. External Walls: 1a. Red Buff textured clav brickwork. 1b. Warm-Grey mortar to brickwork and blockwork, flush pointed. 1c. Precast reconstituted stone profiled banding and balcony projections, as Blackhill Natural by cornish concrete or similar to smooth finish. 1d. Staffordshire blue brickwork base brick. 1e. Precast reconstituted stone window and balcony sills to match 1c

banding. 1f. Prefabricated brick lintels to 1st-4th floor to match 1a brickwork. 1g. Precast reco weathered). 1h. Bespoke PPC metalwork MVHR extract grilles to each unit, concealed within lintel recess. 1i. 25mm thick and 215mm deep render reveals to 1st-4th floor doors, windows, balcony walls and domestic door recesses. Colour to match 1c banding. 1j. Precast signage to domestic and communal doorways to match 1c Banding. 1k. Pre-cast reconstituted stone canopy to match 1c banding.

**2. Recessed Balconies** 2a. Fair faced precast concrete to balcony slab to match 1c Banding. 2b. Soffit in cementitious board/render finish to match 1c. 2c. Bespoke PPC metalwork balustrading with flat bar uprights and horizontals finished in PPC RAL 8014 Sepia brown. 2d. Concrete pavers to floor to match precast concrete. 2e. 25mm render reveals and render finish to all balcony walls, colour to match Concrete 1c.

## 3. Windows & Doors:

3a. Composite timber & aluminum windows, PPC Grey beige RAL1019 max frame size 54mm. Balcony doors/windows to be PPC Grey beige RAL 1019.
Balcony doors/windows to be PPC Grey beige (RAL 1019) coloured leaf with glazed fanlight above and rest of frame as Sepia brown RAL 8014.
Communal opening doors to match balustrading (as 2d) RAL 8014 Sepia brown and the fixed frames as PPC RAL 8014 Sepia brown. 3e. Window balustrading to match balcony balustrading (as 2d) RAL 8014 Sepia brown. 3g. Gates and railings within landscape to colour match building balustrading (RAL 8014), refer to landscape architect drawings for more details. 3e. All ground floor windows to be flush and match 3a.

4. Roofs: 4a. Green/brown roof. 4b. Roof access hatch.

**5. Rain Water:** 5a. Internal DP's within core. 5b. External DP's to rear elevation to be metal PPC RAL 8014 Sepia brown. 5c. Hopper head PPC to match 5b. 5d. PPC Sepia brown RAL 8014.