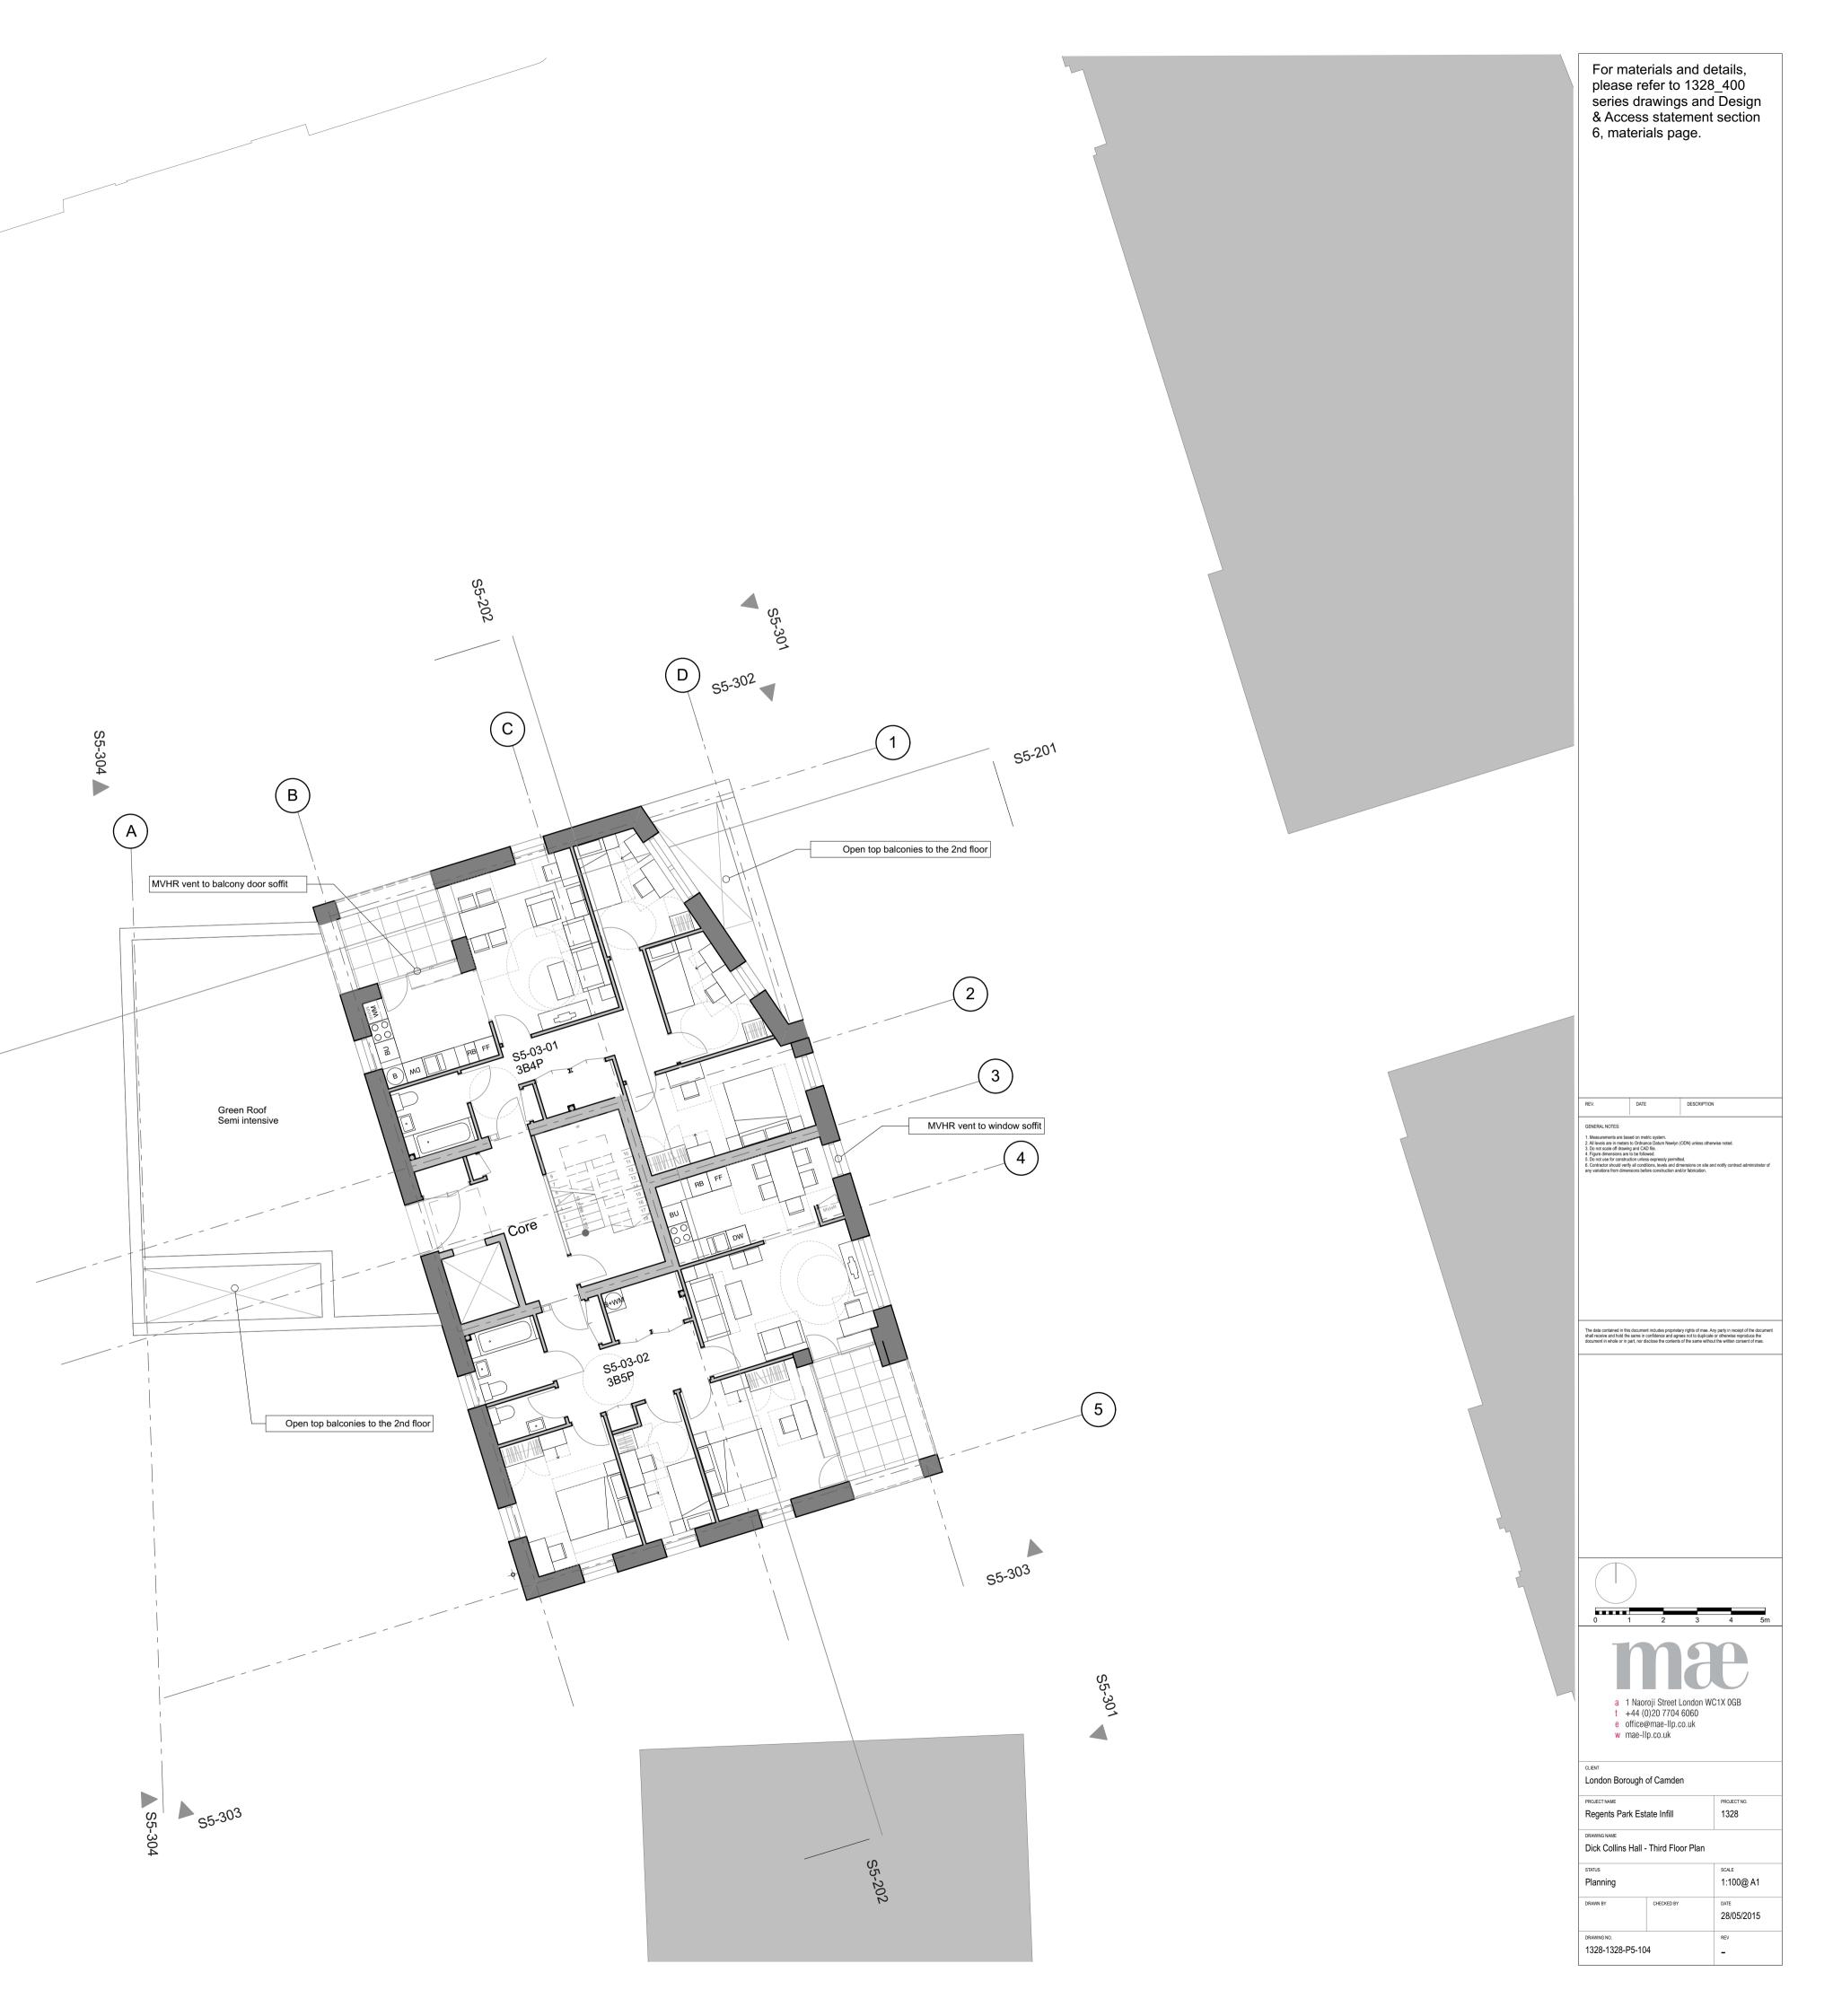

\$5-302 S5-201

55-302 MVHR vent to window soffit 55-201

55-302 MVHR vent to window soffit \$5-201

For materials and details, please refer to 1328\_400 series drawings and Design & Access statement section 6, materials page.