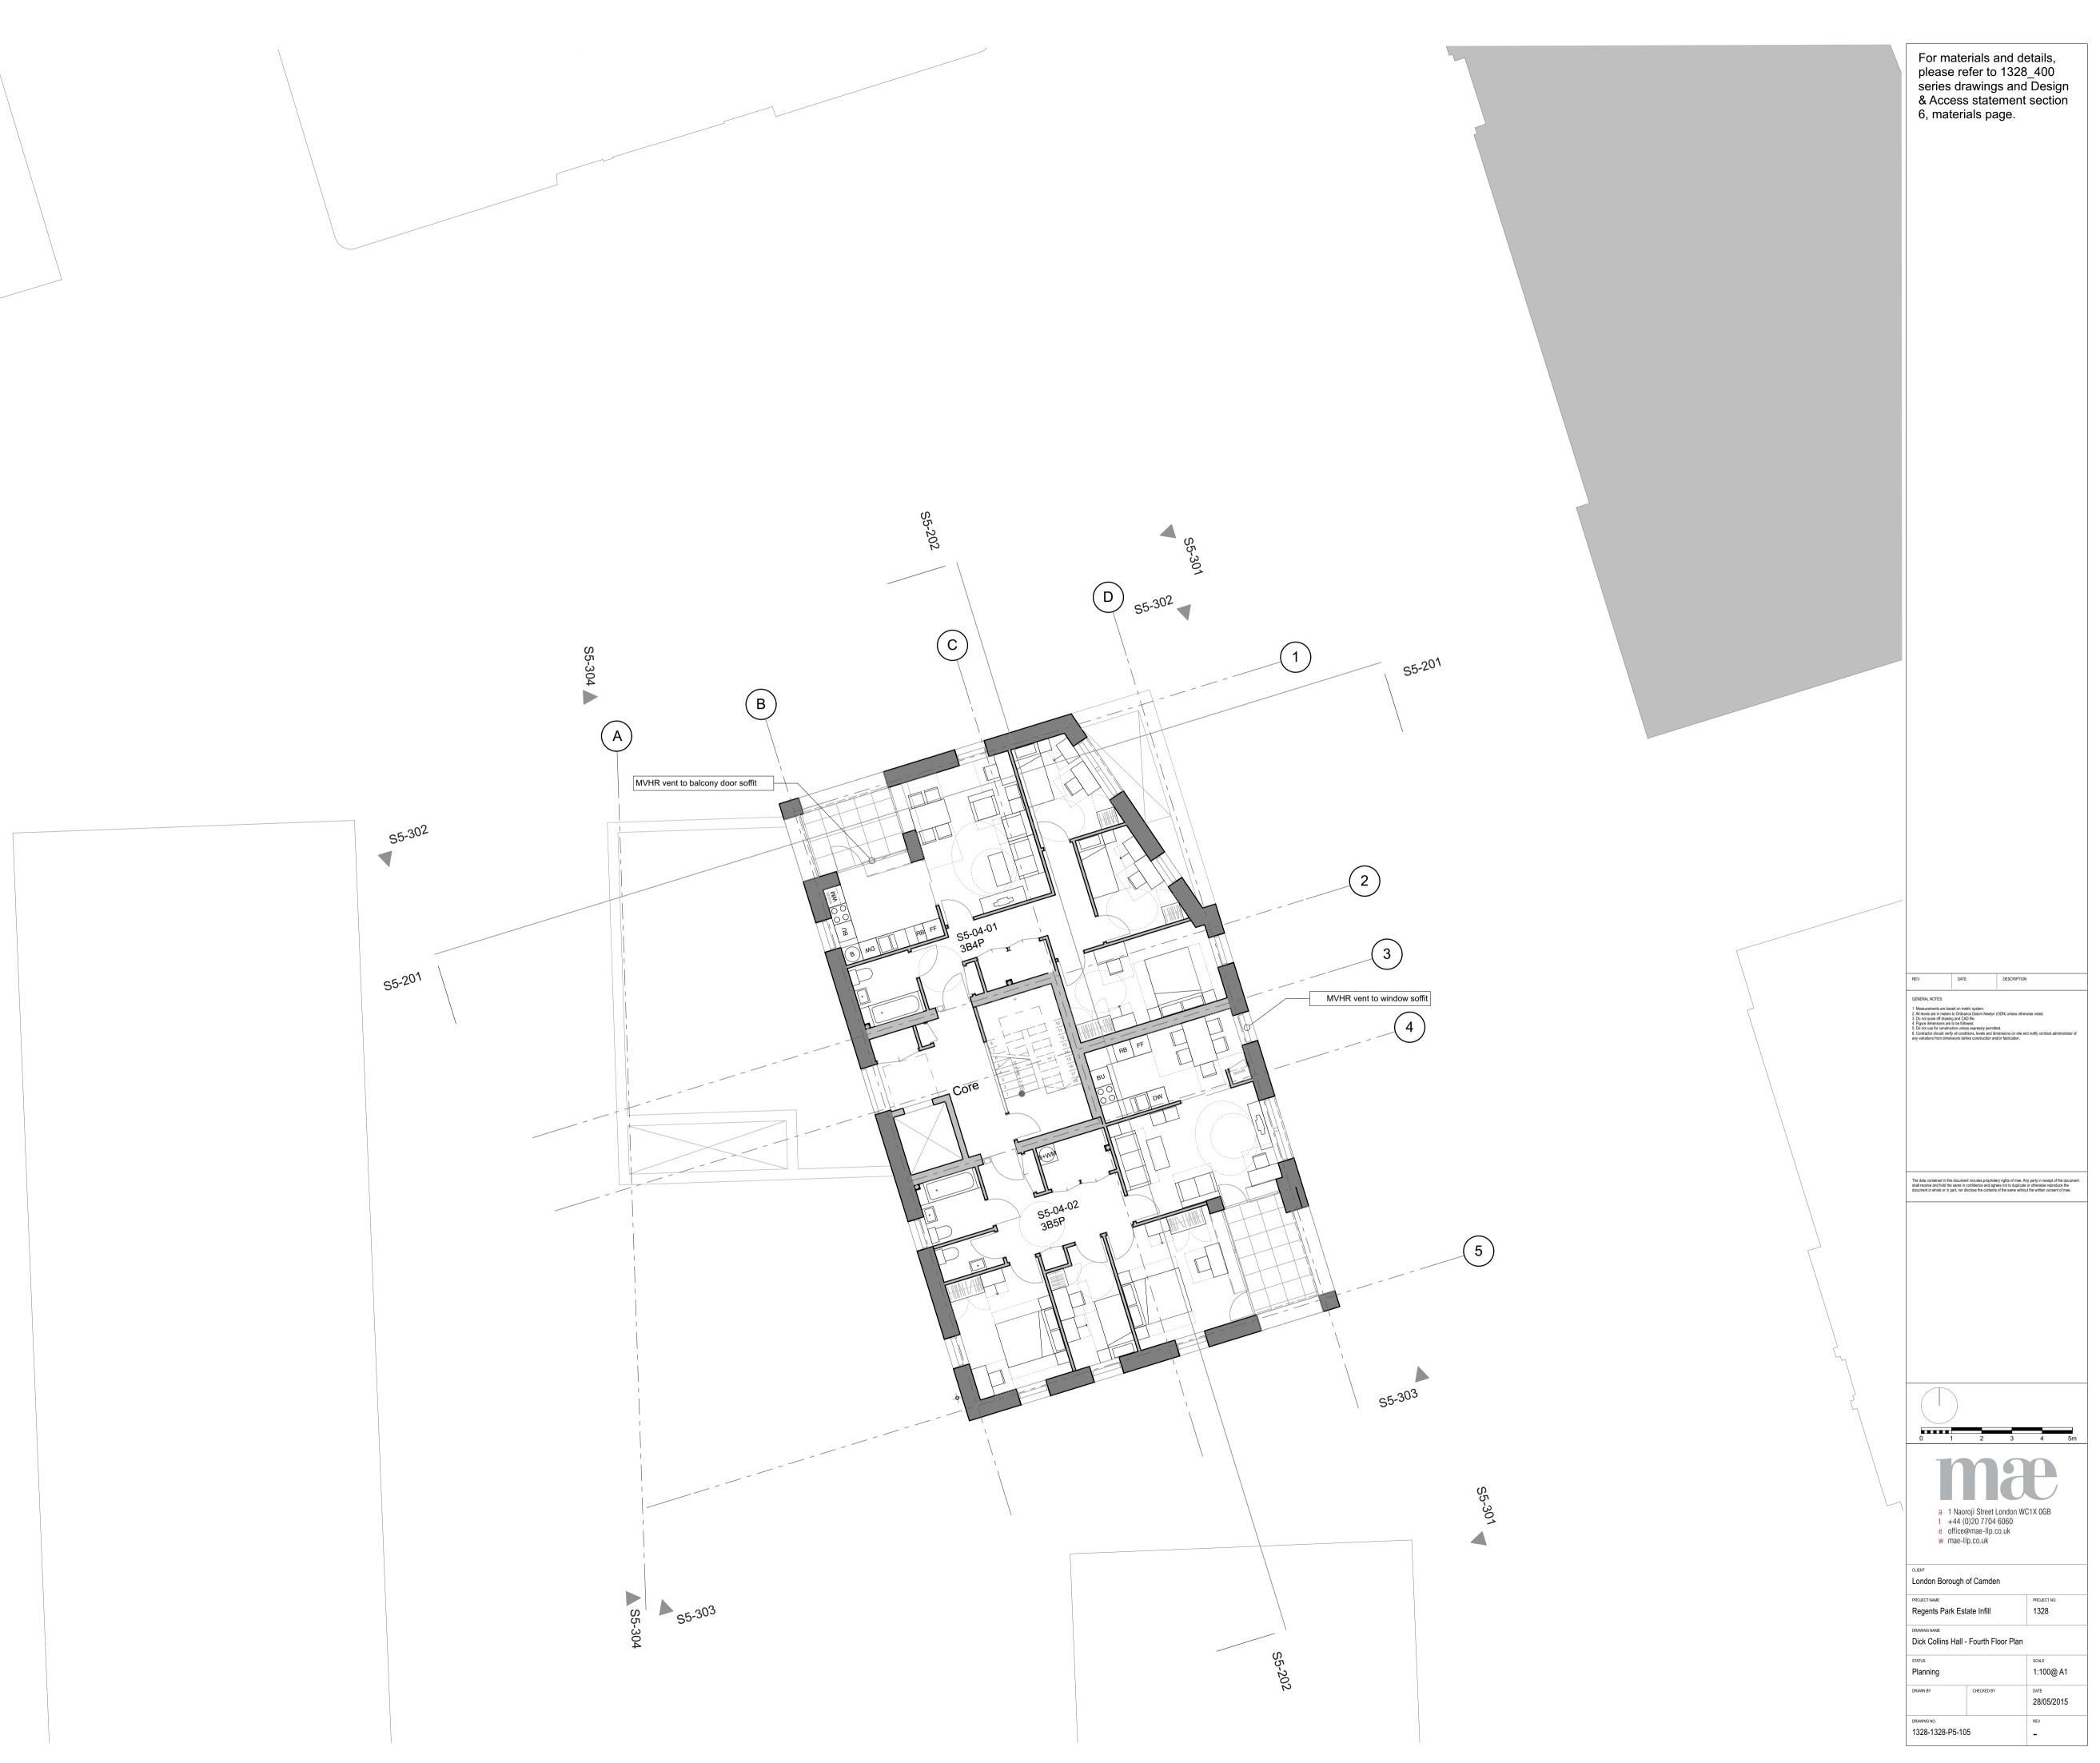

\$5-302 S5-201

55-302 MVHR vent to window soffit 55-201

55-302 MVHR vent to window soffit \$5-201

For materials and details, please refer to 1328\_400 series drawings and Design & Access statement section 6, materials page.