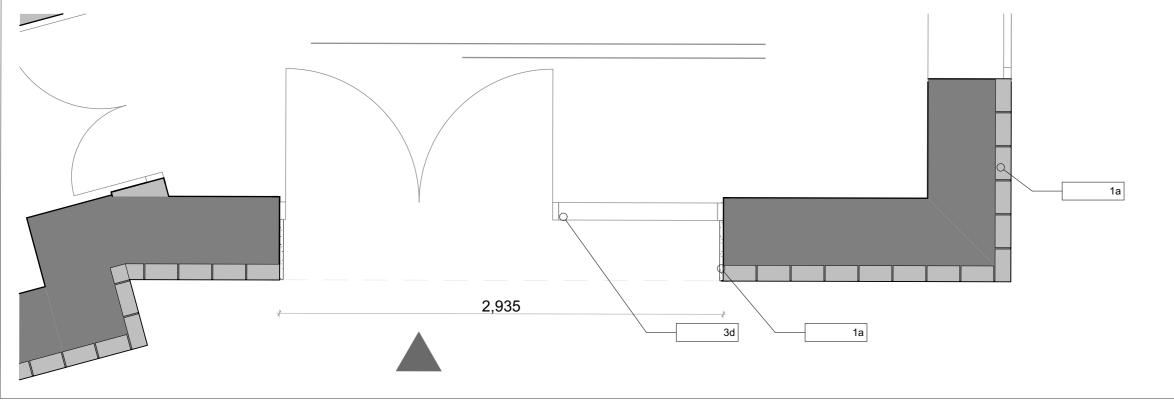

S5-401 03

Communal Entrance Plan

S5-401 05 Typical Large Window Axo

S5-401 06 Typical sill detail

3. Windows & Doors: 3a. Composite timber & aluminum windows, PPC Grey beige RAL1019 max frame size 54mm. 3b. Balcony doors/windows to be PPC Grey beige RAL 1019. 3c. Domestic front panel doors to be PPC Grey beige (RAL 1019) coloured leaf with glazed fanlight above and rest of frame as Sepia brown RAL 8014. 3d. Communal opening doors to match balustrading (as 2d) RAL 8014 Sepia brown and the fixed frames as PPC RAL 8014 Sepia brown. 3e. Window balustrading to match balcony balustrading (as 2d) RAL 8014 Sepia brown. 3g. Gates and railings within landscape to colour match building balustrading (RAL 8014), refer to landscape architect drawings for more details. 3e. All ground floor windows to be flush and match 3a.