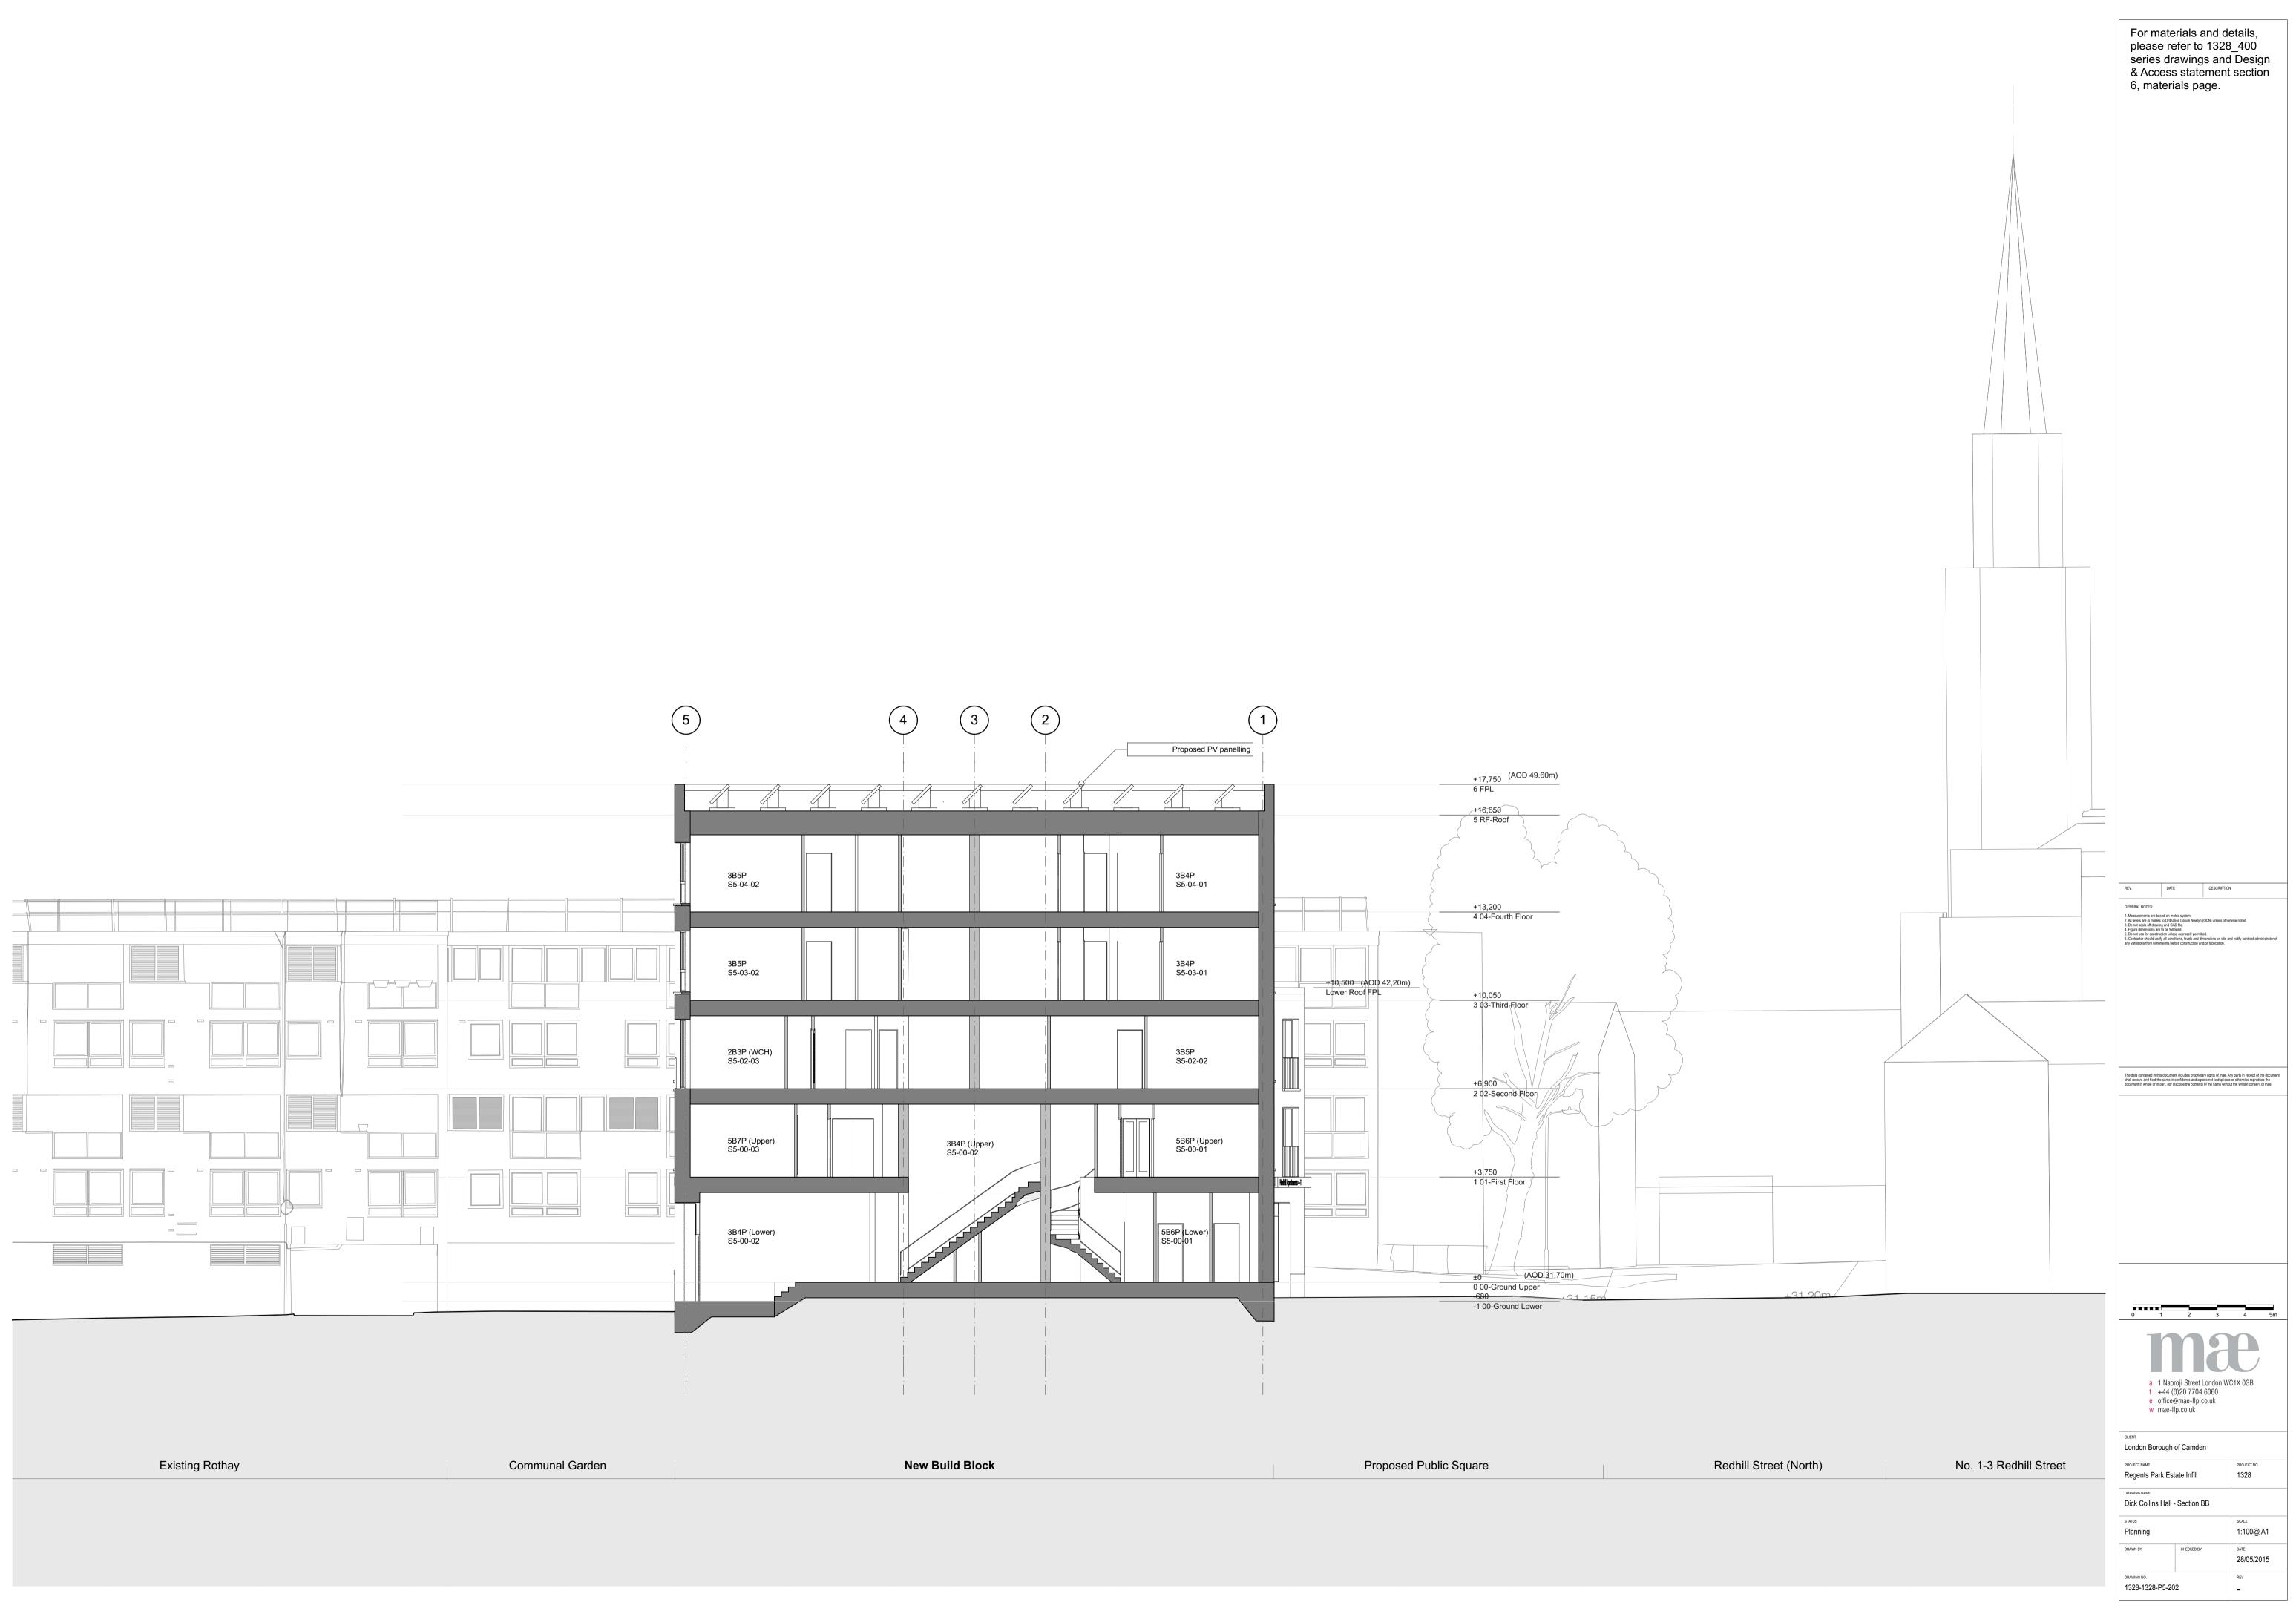

Proposed Public Realm

0 1 2 3 <u>4</u>5m 10 a 1 Naoroji Street London WC1X 0GB t +44 (0)20 7704 6060 e office@mae-Ilp.co.uk w mae-Ilp.co.uk CLIENT London Borough of Camden PROJECT NO. 1328 PROJECT NAME Regents Park Estate Infill DRAWING NAME Dick Collins Hall - Section AA scale 1:100@ A1 STATUS Planning DRAWN BY DATE 28/05/2015 CHECKED BY REV DRAWING NO. 1328-1328-P5-201 -

REV.

GENERAL NOTES:

DATE DESCRIPTION

Measurements are based on metric system.
 All levels are in meters to Ordnance Datum Newlyn (ODN) unless otherwise noted.
 Jo not scale of drawing and CAD file.
 Figure dimensions are to be followed.
 So hord use for construction unless expressly permitted.
 Contractor should writing all conditions, levels and dimensions on site and notify contract administrator of any variations from dimensional before construction anises.

The data contained in this document includes proprietary rights of mae. Any party in receipt of the documen shall receive and hold the same in confidence and agrees not to duplicate or otherwise reproduce the document in whole or in part, nor disclose the contents of the same without the written consent of mae.