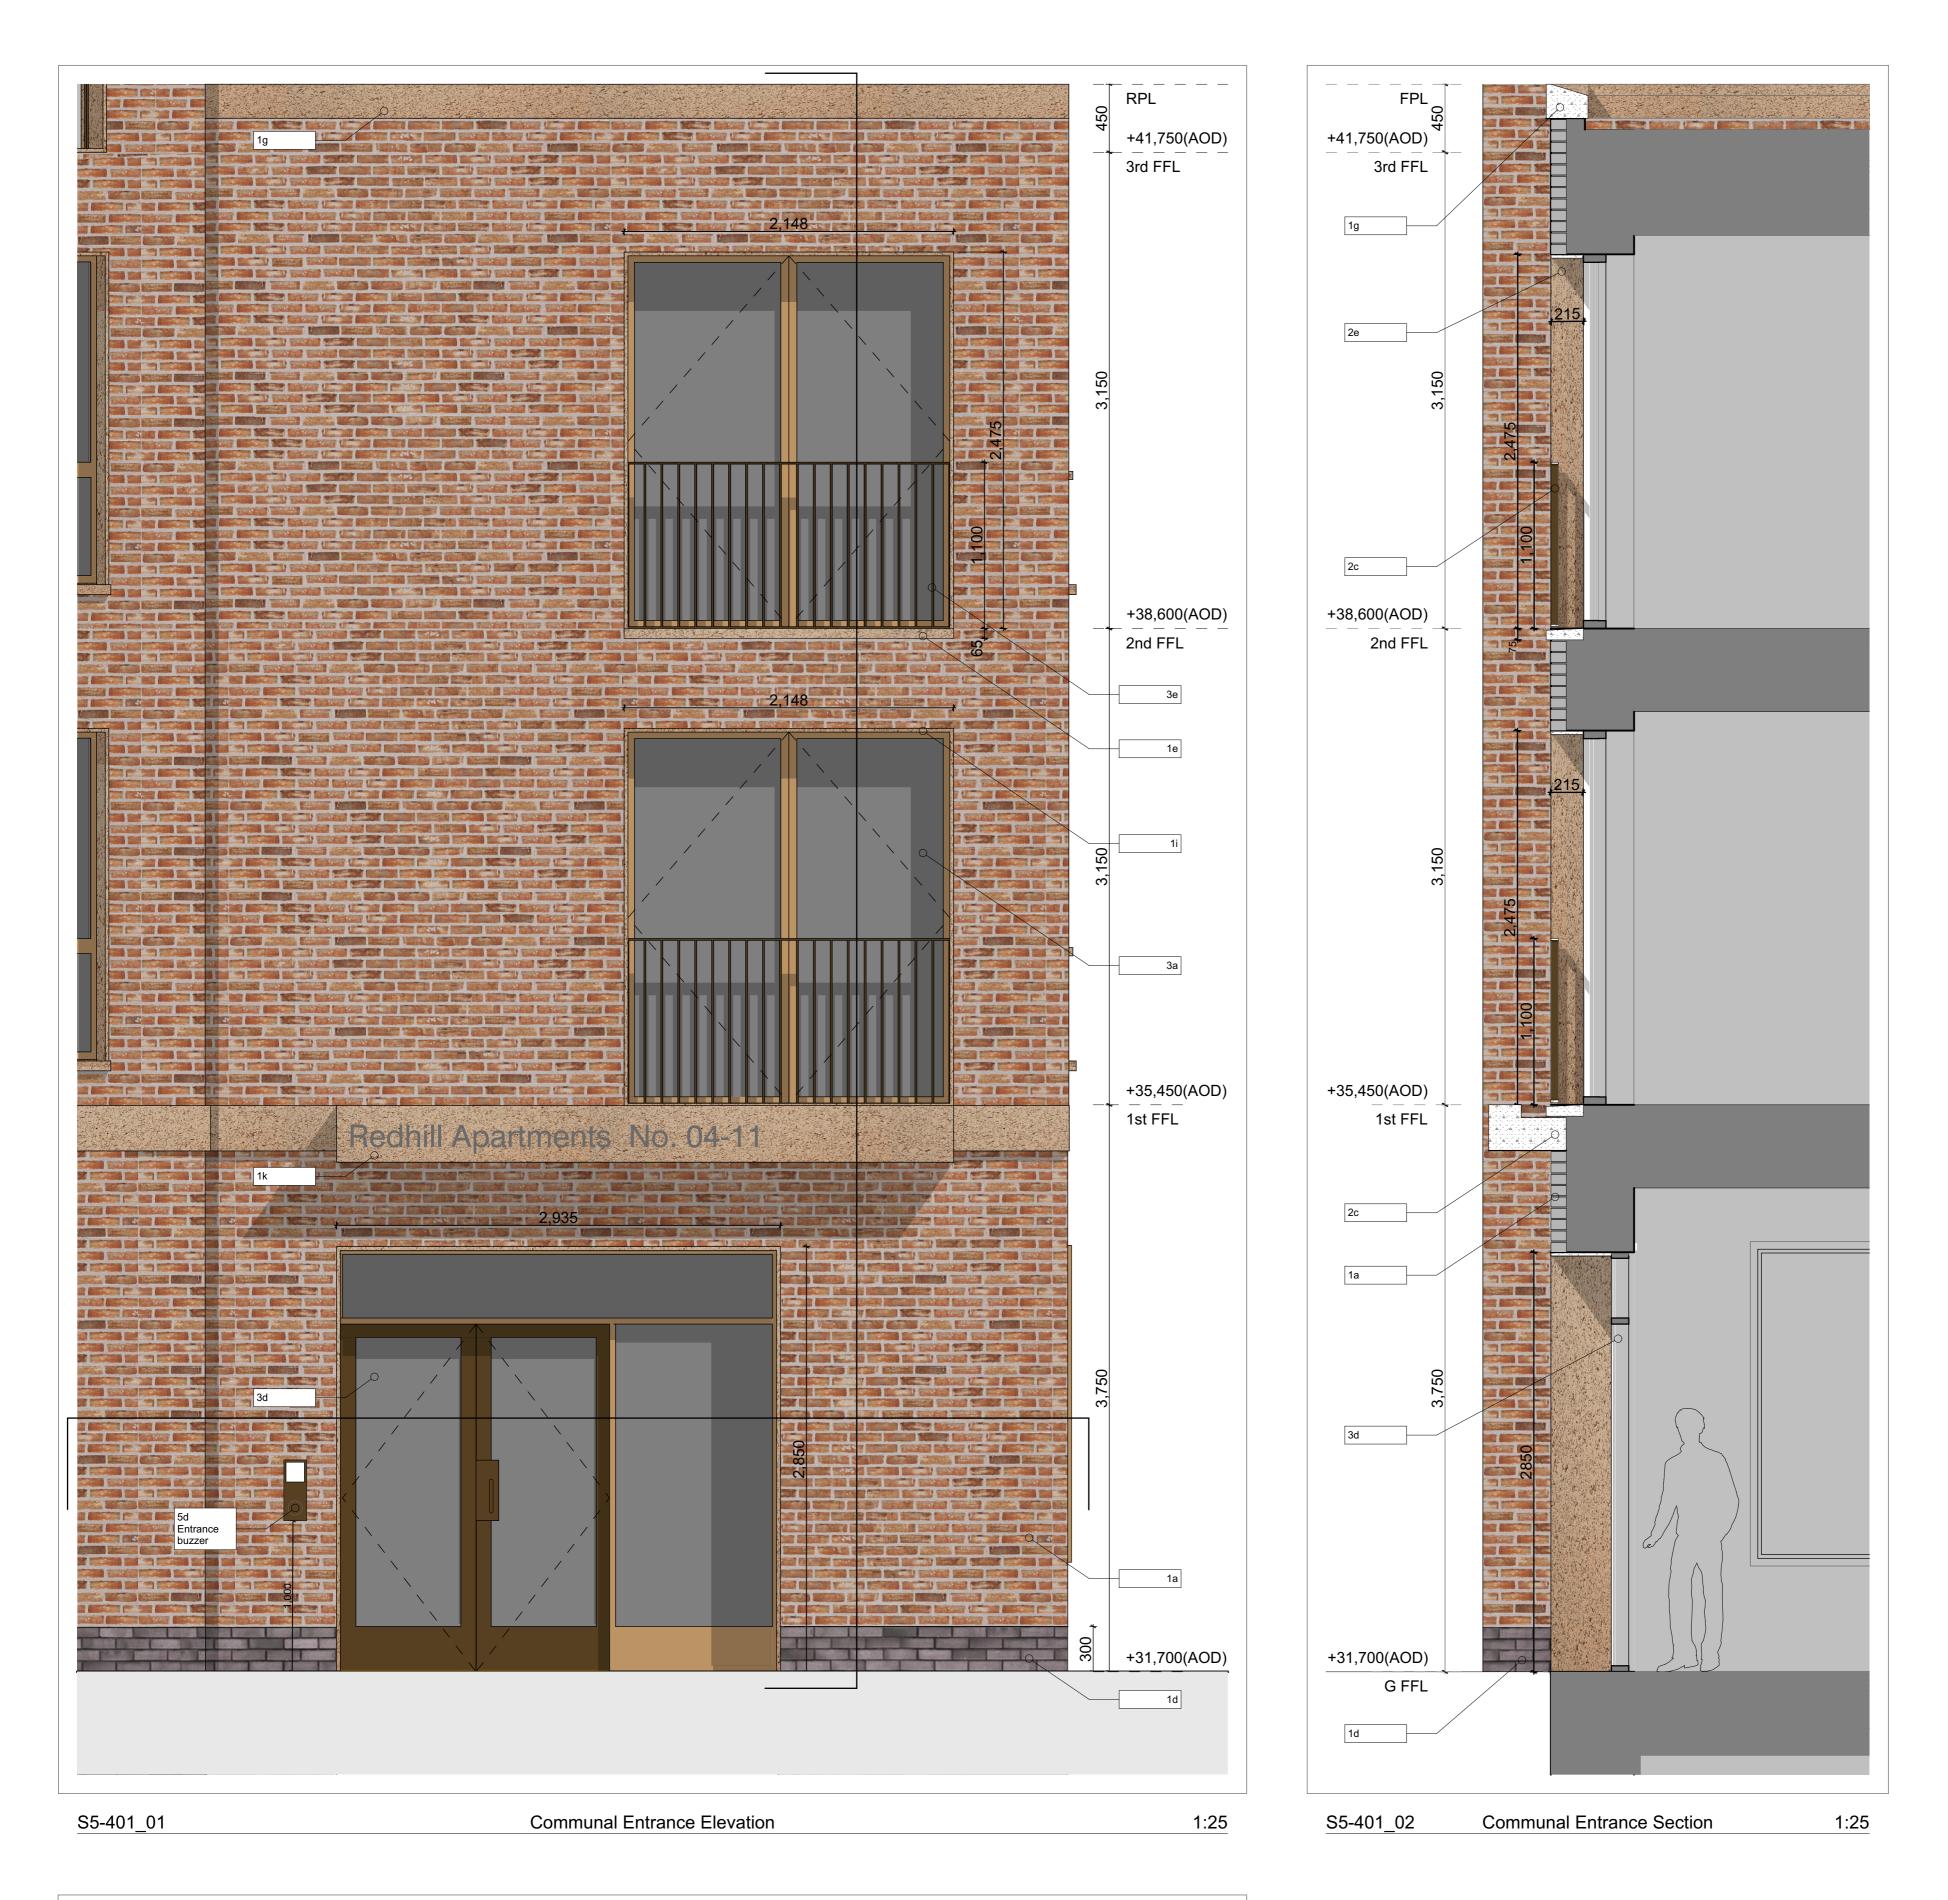

# **Specification Key**

1. External Walls: 1a. Red Buff textured clav brickwork. 1b. Warm-Grey mortar to brickwork and blockwork, flush pointed. 1c. Precast reconstituted stone profiled banding and balcony projections, as Blackhill Natural by cornish concrete or similar to smooth finish. 1d. Staffordshire blue brickwork base brick. 1e. Precast reconstituted stone window and balcony sills to match 1c

banding. 1f. Prefabricated brick lintels to 1st-4th floor to match 1a brickwork. 1g. Precast reco weathered). 1h. Bespoke PPC metalwork MVHR extract grilles to each unit, concealed within lintel recess. 1i. 25mm thick and 215mm deep render reveals to 1st-4th floor doors, windows, balcony walls and domestic door recesses. Colour to match 1c banding. 1j. Precast signage to domestic and communal doorways to match 1c Banding. 1k. Pre-cast reconstituted stone canopy to match 1c banding.

**2. Recessed Balconies** 2a. Fair faced precast concrete to balcony slab to match 1c Banding. 2b. Soffit in cementitious board/render finish to match 1c. 2c. Bespoke PPC metalwork balustrading with flat bar uprights and horizontals finished in PPC RAL 8014 Sepia brown. 2d. Concrete pavers to floor to match precast concrete. 2e. 25mm render reveals and render finish to all balcony walls, colour to match Concrete 1c.

## 3. Windows & Doors:

3a. Composite timber & aluminum windows, PPC Grey beige RAL1019 max frame size 54mm. Balcony doors/windows to be PPC Grey beige RAL 1019.
Balcony doors/windows to be PPC Grey beige (RAL 1019) coloured leaf with glazed fanlight above and rest of frame as Sepia brown RAL 8014.
Communal opening doors to match balustrading (as 2d) RAL 8014 Sepia brown and the fixed frames as PPC RAL 8014 Sepia brown. 3e. Window balustrading to match balcony balustrading (as 2d) RAL 8014 Sepia brown. 3g. Gates and railings within landscape to colour match building balustrading (RAL 8014), refer to landscape architect drawings for more details. 3e. All ground floor windows to be flush and match 3a.

# **Specification Key**

**1. External Walls:** 1a. Red Buff textured clay brickwork. 1b. Warm-Grey mortar to brickwork and blockwork, flush pointed. 1c. Precast reconstituted stone profiled banding and balcony projections, as Blackhill Natural by cornish concrete or similar to smooth finish. 1d. Staffordshire blue brickwork base brick.
1e. Precast reconstituted stone window and balcony sills to match 1c 1f. Prefabricated brick lintels to 1st-4th floor to match 1a brickwork. 1g. Precast reconstituted stone coping to match 1c Banding (once weathered). 1h. Bespoke PPC metalwork MVHR extract grilles to each unit, concealed within lintel recess. 1i. 25mm thick and 215mm deep render reveals to 1st-4th floor doors, windows, balcony walls and domestic door recesses. Colour to match 1c banding. 1j. Precast signage to domestic and communal doorways to match 1c

### 2. Recessed Balconies

2a. Fair faced precast concrete to balcony slab to match 1c Banding. 2b. Soffit in cementitious board/render finish to match 1c. 2c. Bespoke PPC metalwork balustrading with flat bar uprights and horizontals finished in PPC RAL 8014 Sepia brown. 2d. Concrete pavers to floor to match precast concrete. 2e. 25mm render reveals and render finish to all balcony walls, colour to match Concrete 1c.

3. Windows & Doors: 3a. Composite timber & aluminum windows, PPC Grey beige RAL1019 max frame size 54mm. 3b. Balcony doors/windows to be PPC Grey beige RAL 1019. 3c. Domestic front panel doors to be PPC Grey beige (RAL 1019) coloured leaf with glazed fanlight above and rest of frame as Sepia brown RAL 8014. 3d. Communal opening doors to match balustrading (as 2d) RAL 8014 Sepia brown and the fixed frames as PPC RAL 8014 Sepia brown. 3e. Window balustrading to match balcony balustrading (as 2d) RAL 8014 Sepia brown. 3g. Gates and railings within landscape to colour match building balustrading (RAL 8014), refer to landscape architect drawings for more details. 3e. All ground floor windows to be flush and match 3a.