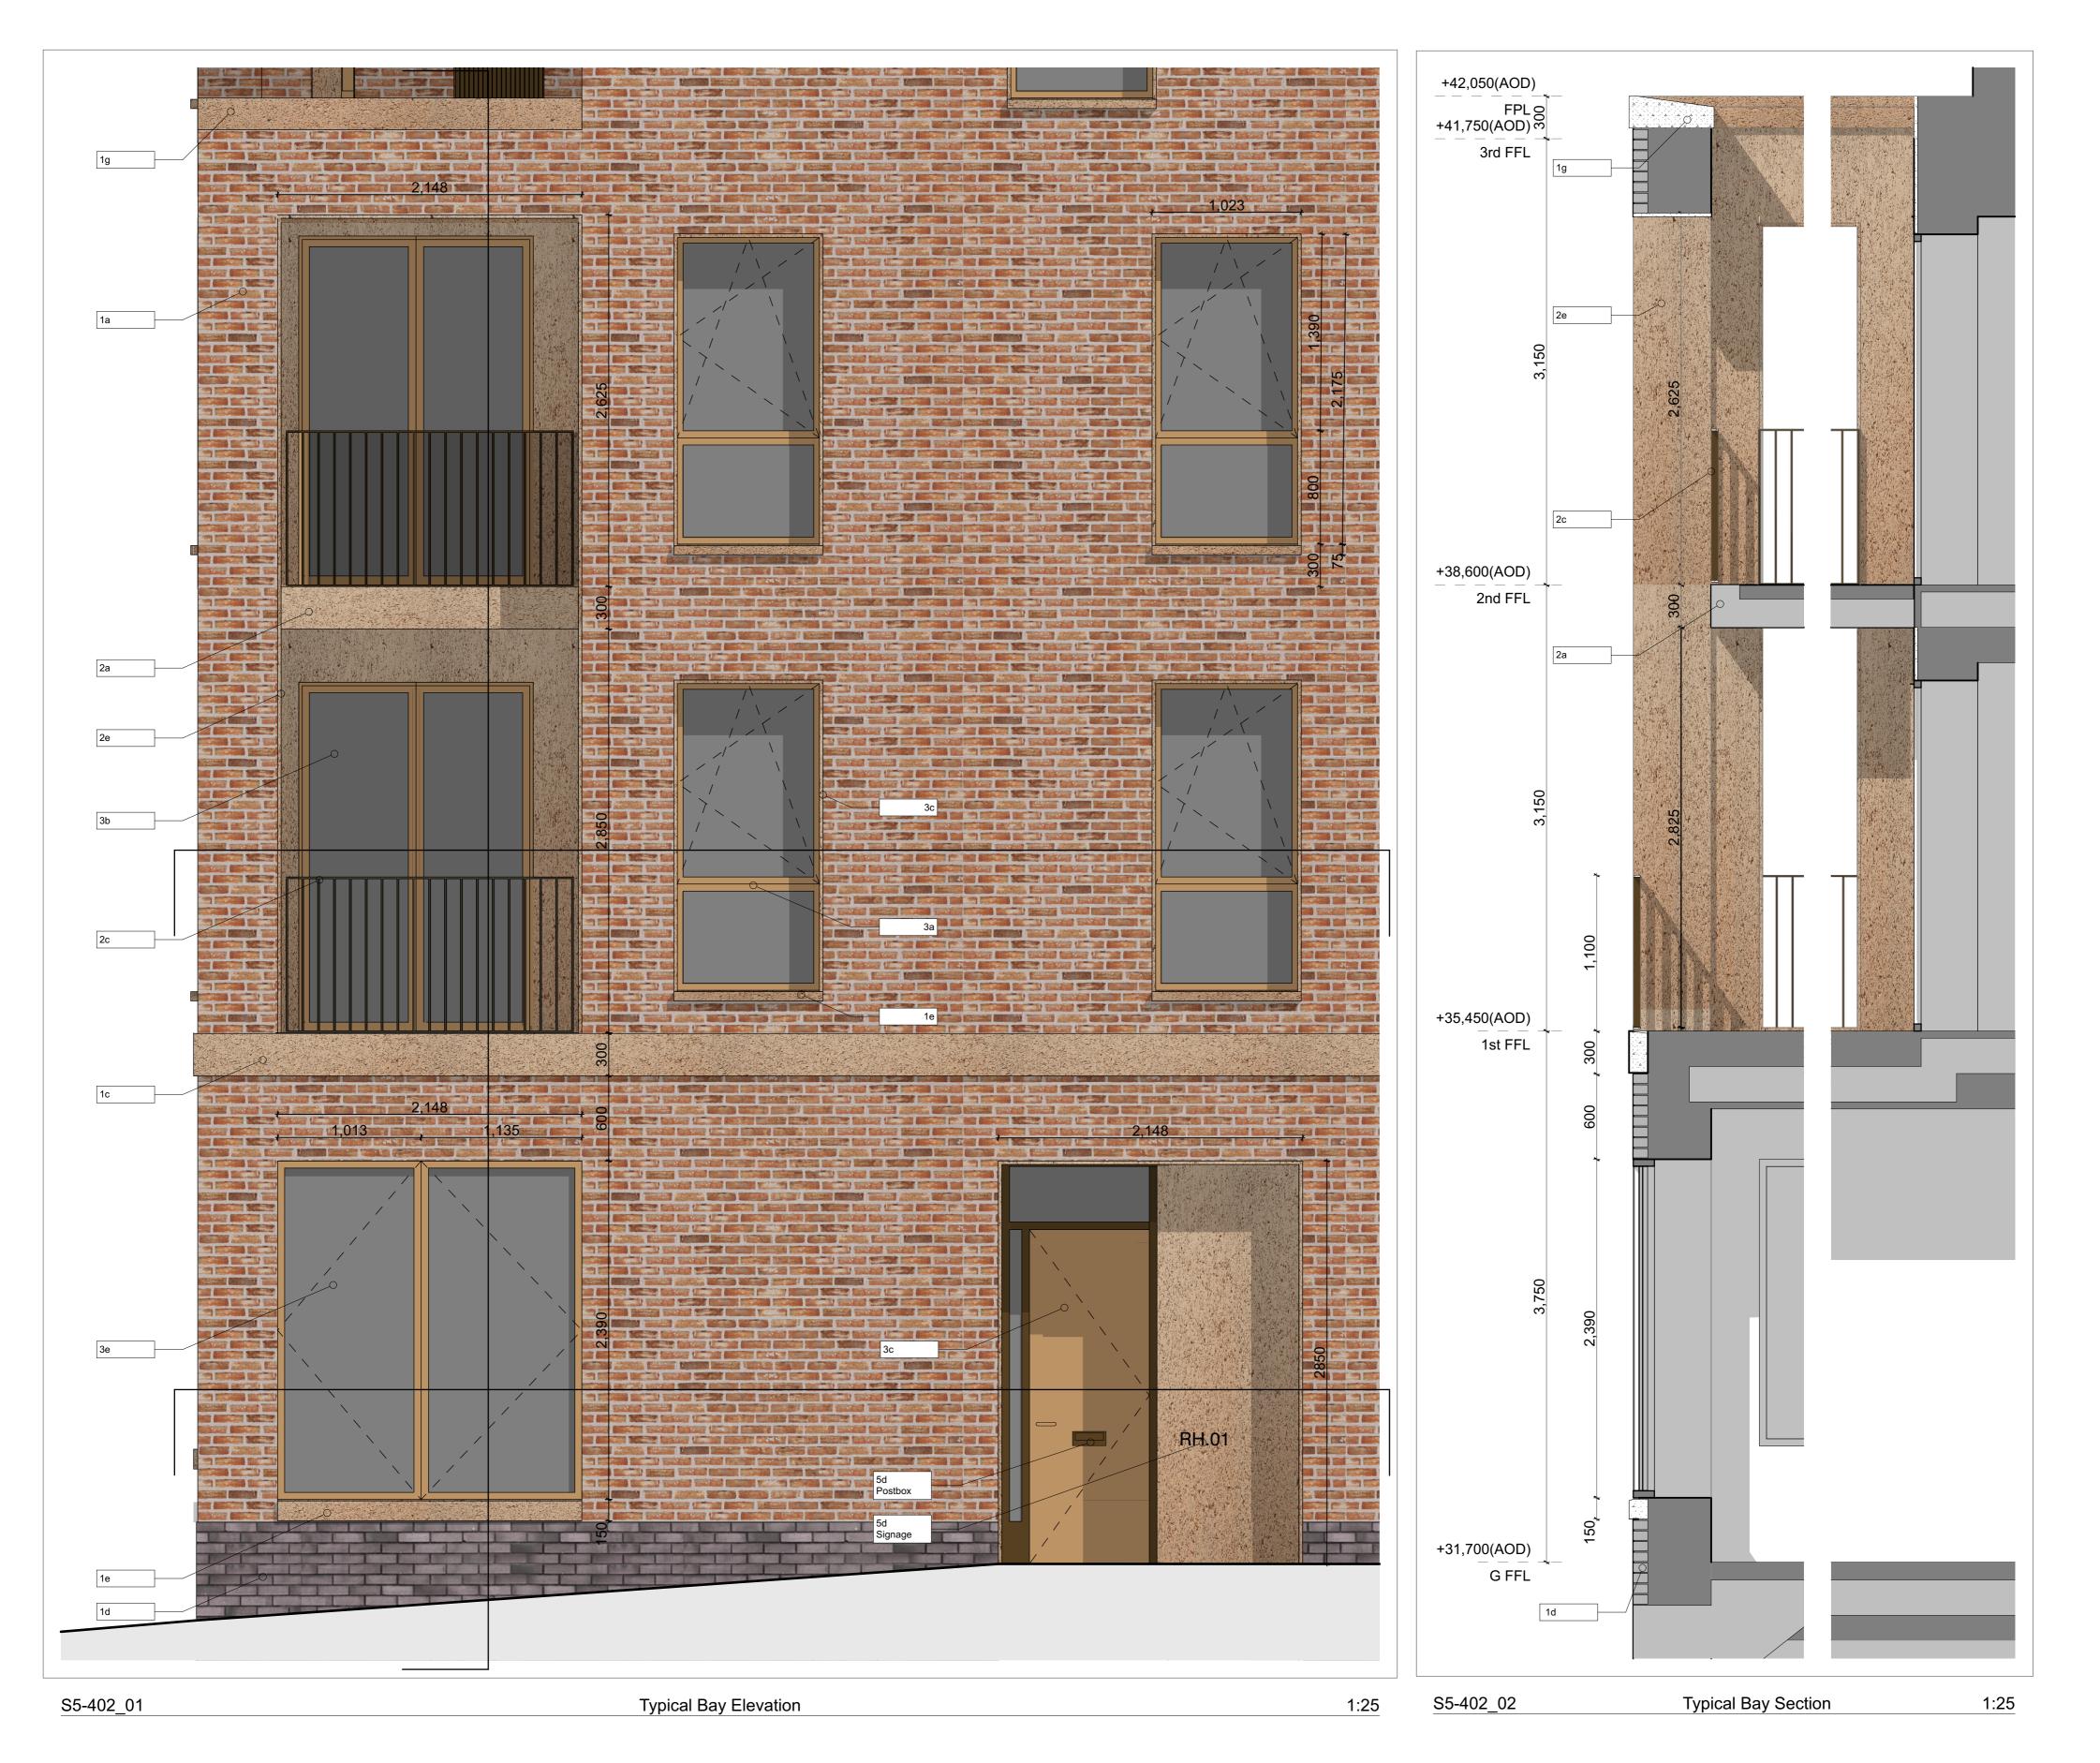

# **Specification Key**

1. External Walls: 1a. Red Buff textured clav brickwork. 1b. Warm-Grey mortar to brickwork and blockwork, flush pointed. 1c. Precast reconstituted stone profiled banding and balcony projections, as Blackhill Natural by cornish concrete or similar to smooth finish. 1d. Staffordshire blue brickwork base brick. 1e. Precast reconstituted stone window and balcony sills to match 1c

banding. 1f. Prefabricated brick lintels to 1st-4th floor to match 1a brickwork. 1g. Precast reco weathered). 1h. Bespoke PPC metalwork MVHR extract grilles to each unit, concealed within lintel recess. 1i. 25mm thick and 215mm deep render reveals to 1st-4th floor doors, windows, balcony walls and domestic door recesses. Colour to match 1c banding. 1j. Precast signage to domestic and communal doorways to match 1c Banding. 1k. Pre-cast reconstituted stone canopy to match 1c banding.

**2. Recessed Balconies** 2a. Fair faced precast concrete to balcony slab to match 1c Banding. 2b. Soffit in cementitious board/render finish to match 1c. 2c. Bespoke PPC metalwork balustrading with flat bar uprights and horizontals finished in PPC RAL 8014 Sepia brown. 2d. Concrete pavers to floor to match precast concrete. 2e. 25mm render reveals and render finish to all balcony walls, colour to match Concrete 1c.

## 3. Windows & Doors:

3a. Composite timber & aluminum windows, PPC Grey beige RAL1019 max frame size 54mm. Balcony doors/windows to be PPC Grey beige RAL 1019.
Balcony doors/windows to be PPC Grey beige (RAL 1019) coloured leaf with glazed fanlight above and rest of frame as Sepia brown RAL 8014.
Communal opening doors to match balustrading (as 2d) RAL 8014 Sepia brown and the fixed frames as PPC RAL 8014 Sepia brown. 3e. Window balustrading to match balcony balustrading (as 2d) RAL 8014 Sepia brown. 3g. Gates and railings within landscape to colour match building balustrading (RAL 8014), refer to landscape architect drawings for more details. 3e. All ground floor windows to be flush and match 3a.

4. Roofs: 4a. Green/brown roof. 4b. Roof access hatch.

**5. Rain Water:** 5a. Internal DP's within core. 5b. External DP's to rear elevation to be metal PPC RAL 8014 Sepia brown. 5c. Hopper head PPC to match 5b. 5d. PPC Sepia brown RAL 8014.

# **Specification Key**

**1. External Walls:** 1a. Red Buff textured clay brickwork. 1b. Warm-Grey mortar to brickwork and blockwork, flush pointed. 1c. Precast reconstituted stone profiled banding and balcony projections, as Blackhill Natural by cornish concrete or similar to smooth finish. 1d. Staffordshire blue brickwork base brick.
1e. Precast reconstituted stone window and balcony sills to match 1c 1f. Prefabricated brick lintels to 1st-4th floor to match 1a brickwork. 1g. Precast reconstituted stone coping to match 1c Banding (once weathered). 1h. Bespoke PPC metalwork MVHR extract grilles to each unit, concealed within lintel recess. 1i. 25mm thick and 215mm deep render reveals to 1st-4th floor doors, windows, balcony walls and domestic door recesses. Colour to match 1c banding. 1j. Precast signage to domestic and communal doorways to match 1c

### 2. Recessed Balconies

2a. Fair faced precast concrete to balcony slab to match 1c Banding. 2b. Soffit in cementitious board/render finish to match 1c. 2c. Bespoke PPC metalwork balustrading with flat bar uprights and horizontals finished in PPC RAL 8014 Sepia brown. 2d. Concrete pavers to floor to match precast concrete. 2e. 25mm render reveals and render finish to all balcony walls, colour to match Concrete 1c.

3. Windows & Doors: 3a. Composite timber & aluminum windows, PPC Grey beige RAL1019 max frame size 54mm. 3b. Balcony doors/windows to be PPC Grey beige RAL 1019. 3c. Domestic front panel doors to be PPC Grey beige (RAL 1019) coloured leaf with glazed fanlight above and rest of frame as Sepia brown RAL 8014. 3d. Communal opening doors to match balustrading (as 2d) RAL 8014 Sepia brown and the fixed frames as PPC RAL 8014 Sepia brown. 3e. Window balustrading to match balcony balustrading (as 2d) RAL 8014 Sepia brown. 3g. Gates and railings within landscape to colour match building balustrading (RAL 8014), refer to landscape architect drawings for more details. 3e. All ground floor windows to be flush and match 3a.

# 4. Roofs:

1:10

4a. Green/brown roof. 4b. Roof access hatch.

### 5. Rain Water:

5a. Internal DP's within core. 5b. External DP's to rear elevation to be metal PPC RAL 8014 Sepia brown. 5c. Hopper head PPC to match 5b. 5d. PPC Sepia brown RAL 8014.

1-3 Redhill Street