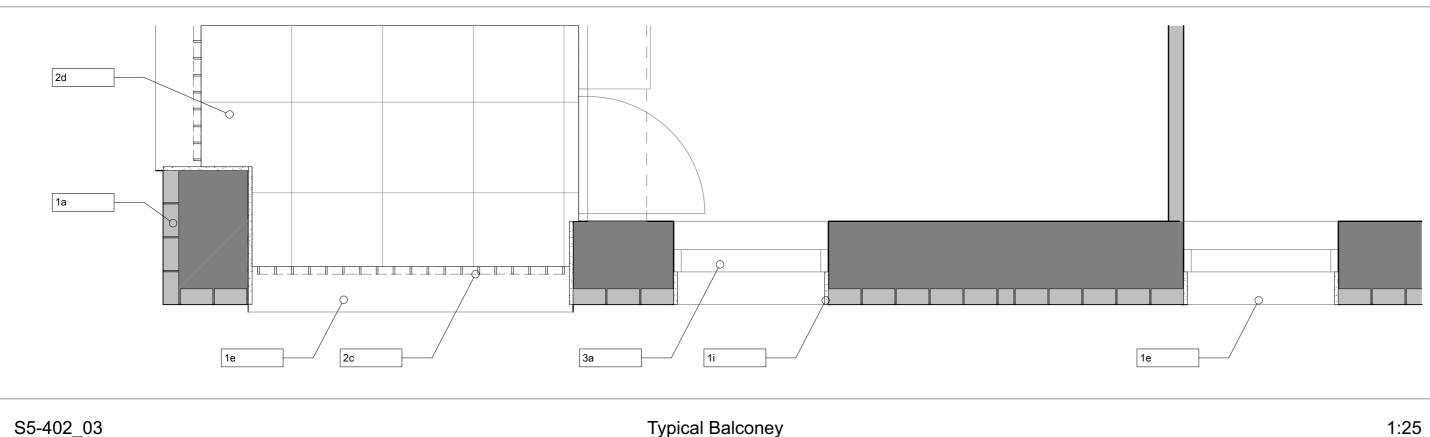

**2. Recessed Balconies** 2a. Fair faced precast concrete to balcony slab to match 1c Banding. 2b. Soffit in cementitious board/render finish to match 1c. 2c. Bespoke PPC metalwork balustrading with flat bar uprights and horizontals finished in PPC RAL 8014 Sepia brown. 2d. Concrete pavers to floor to match precast concrete. 2e. 25mm render reveals and render finish to all balcony walls, colour to match Concrete 1c.

### 2. Recessed Balconies

2a. Fair faced precast concrete to balcony slab to match 1c Banding. 2b. Soffit in cementitious board/render finish to match 1c. 2c. Bespoke PPC metalwork balustrading with flat bar uprights and horizontals finished in PPC RAL 8014 Sepia brown. 2d. Concrete pavers to floor to match precast concrete. 2e. 25mm render reveals and render finish to all balcony walls, colour to match Concrete 1c.