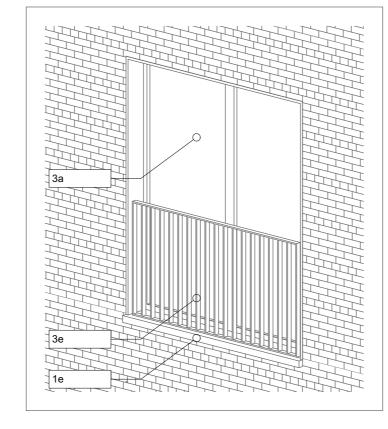

**2. Recessed Balconies** 2a. Fair faced precast concrete to balcony slab to match 1c Banding. 2b. Soffit in cementitious board/render finish to match 1c. 2c. Bespoke PPC metalwork balustrading with flat bar uprights and horizontals finished in PPC RAL 8014 Sepia brown. 2d. Concrete pavers to floor to match precast concrete. 2e. 25mm render reveals and render finish to all balcony walls, colour to match Concrete 1c.

## 3. Windows & Doors:

3a. Composite timber & aluminum windows, PPC Grey beige RAL1019 max frame size 54mm. Balcony doors/windows to be PPC Grey beige RAL 1019.
Balcony doors/windows to be PPC Grey beige (RAL 1019) coloured leaf with glazed fanlight above and rest of frame as Sepia brown RAL 8014.
Communal opening doors to match balustrading (as 2d) RAL 8014 Sepia brown and the fixed frames as PPC RAL 8014 Sepia brown. 3e. Window balustrading to match balcony balustrading (as 2d) RAL 8014 Sepia brown. 3g. Gates and railings within landscape to colour match building balustrading (RAL 8014), refer to landscape architect drawings for more details. 3e. All ground floor windows to be flush and match 3a.

3. Windows & Doors: 3a. Composite timber & aluminum windows, PPC Grey beige RAL1019 max frame size 54mm. 3b. Balcony doors/windows to be PPC Grey beige RAL 1019. 3c. Domestic front panel doors to be PPC Grey beige (RAL 1019) coloured leaf with glazed fanlight above and rest of frame as Sepia brown RAL 8014. 3d. Communal opening doors to match balustrading (as 2d) RAL 8014 Sepia brown and the fixed frames as PPC RAL 8014 Sepia brown. 3e. Window balustrading to match balcony balustrading (as 2d) RAL 8014 Sepia brown. 3g. Gates and railings within landscape to colour match building balustrading (RAL 8014), refer to landscape architect drawings for more details. 3e. All ground floor windows to be flush and match 3a.