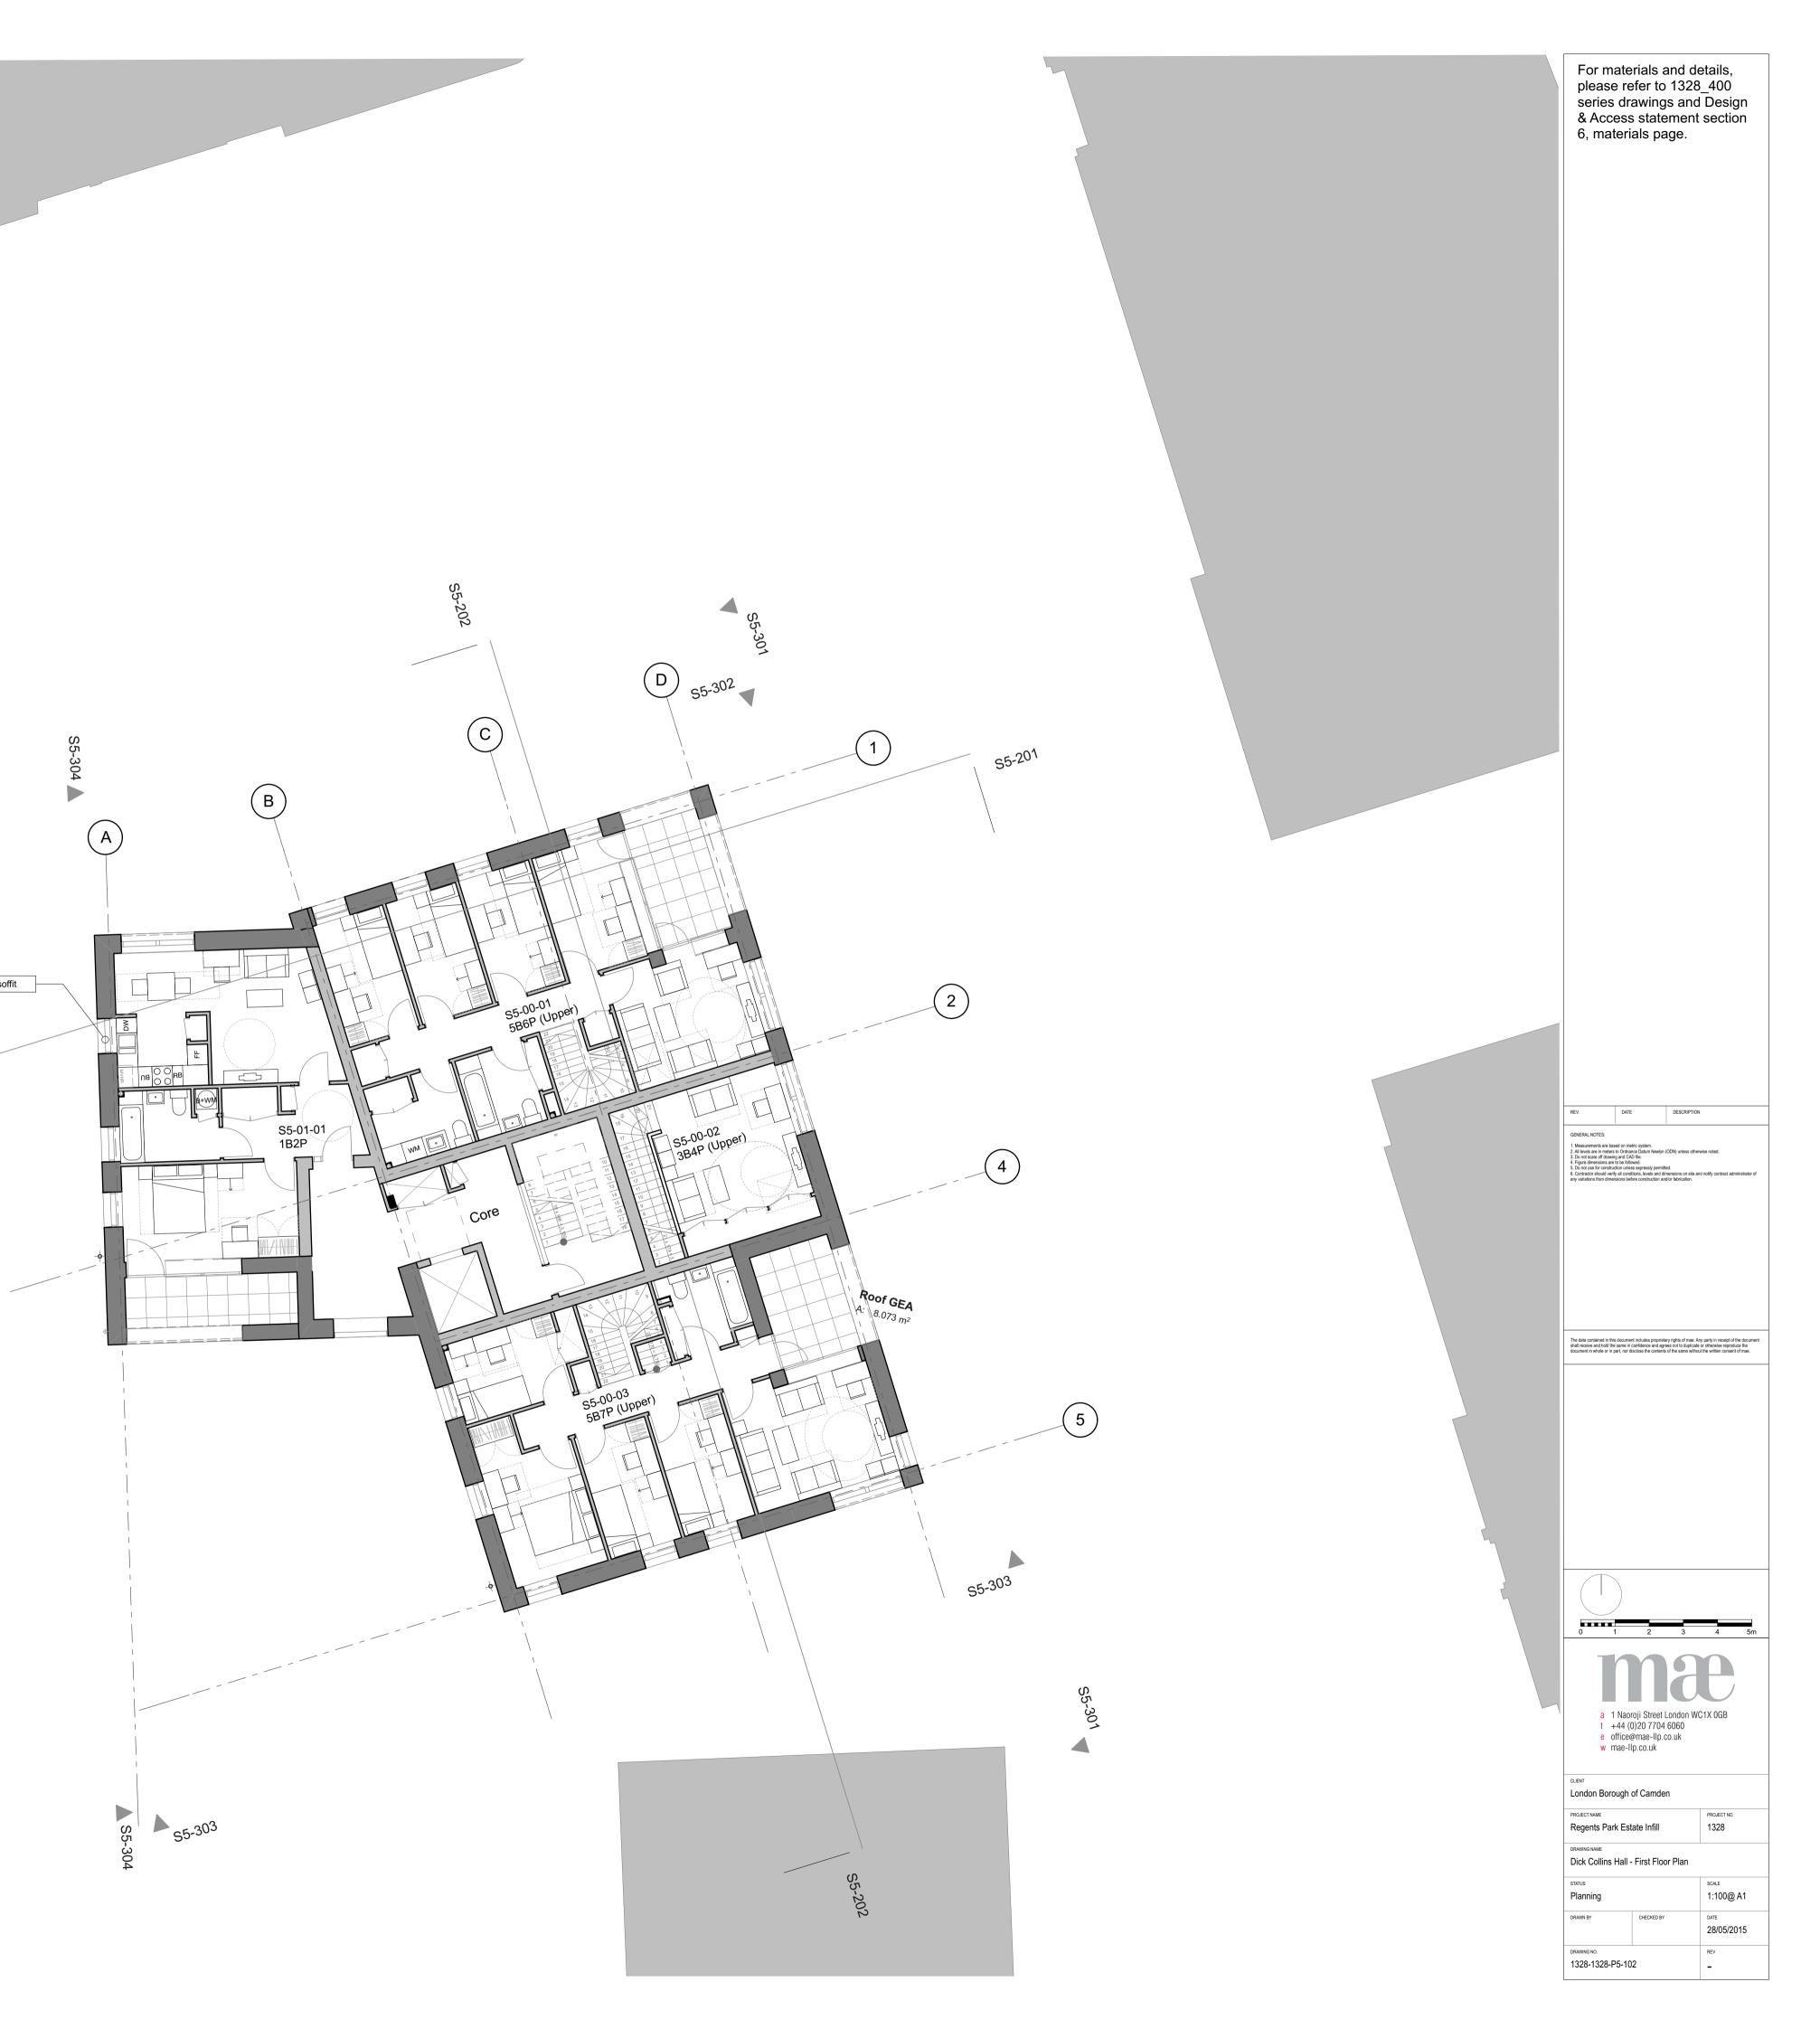

\$5-302 S5-201

55-302 MVHR vent to window soffit 55-201

55-302 MVHR vent to window soffit \$5-201

For materials and details, please refer to 1328\_400 series drawings and Design & Access statement section 6, materials page.