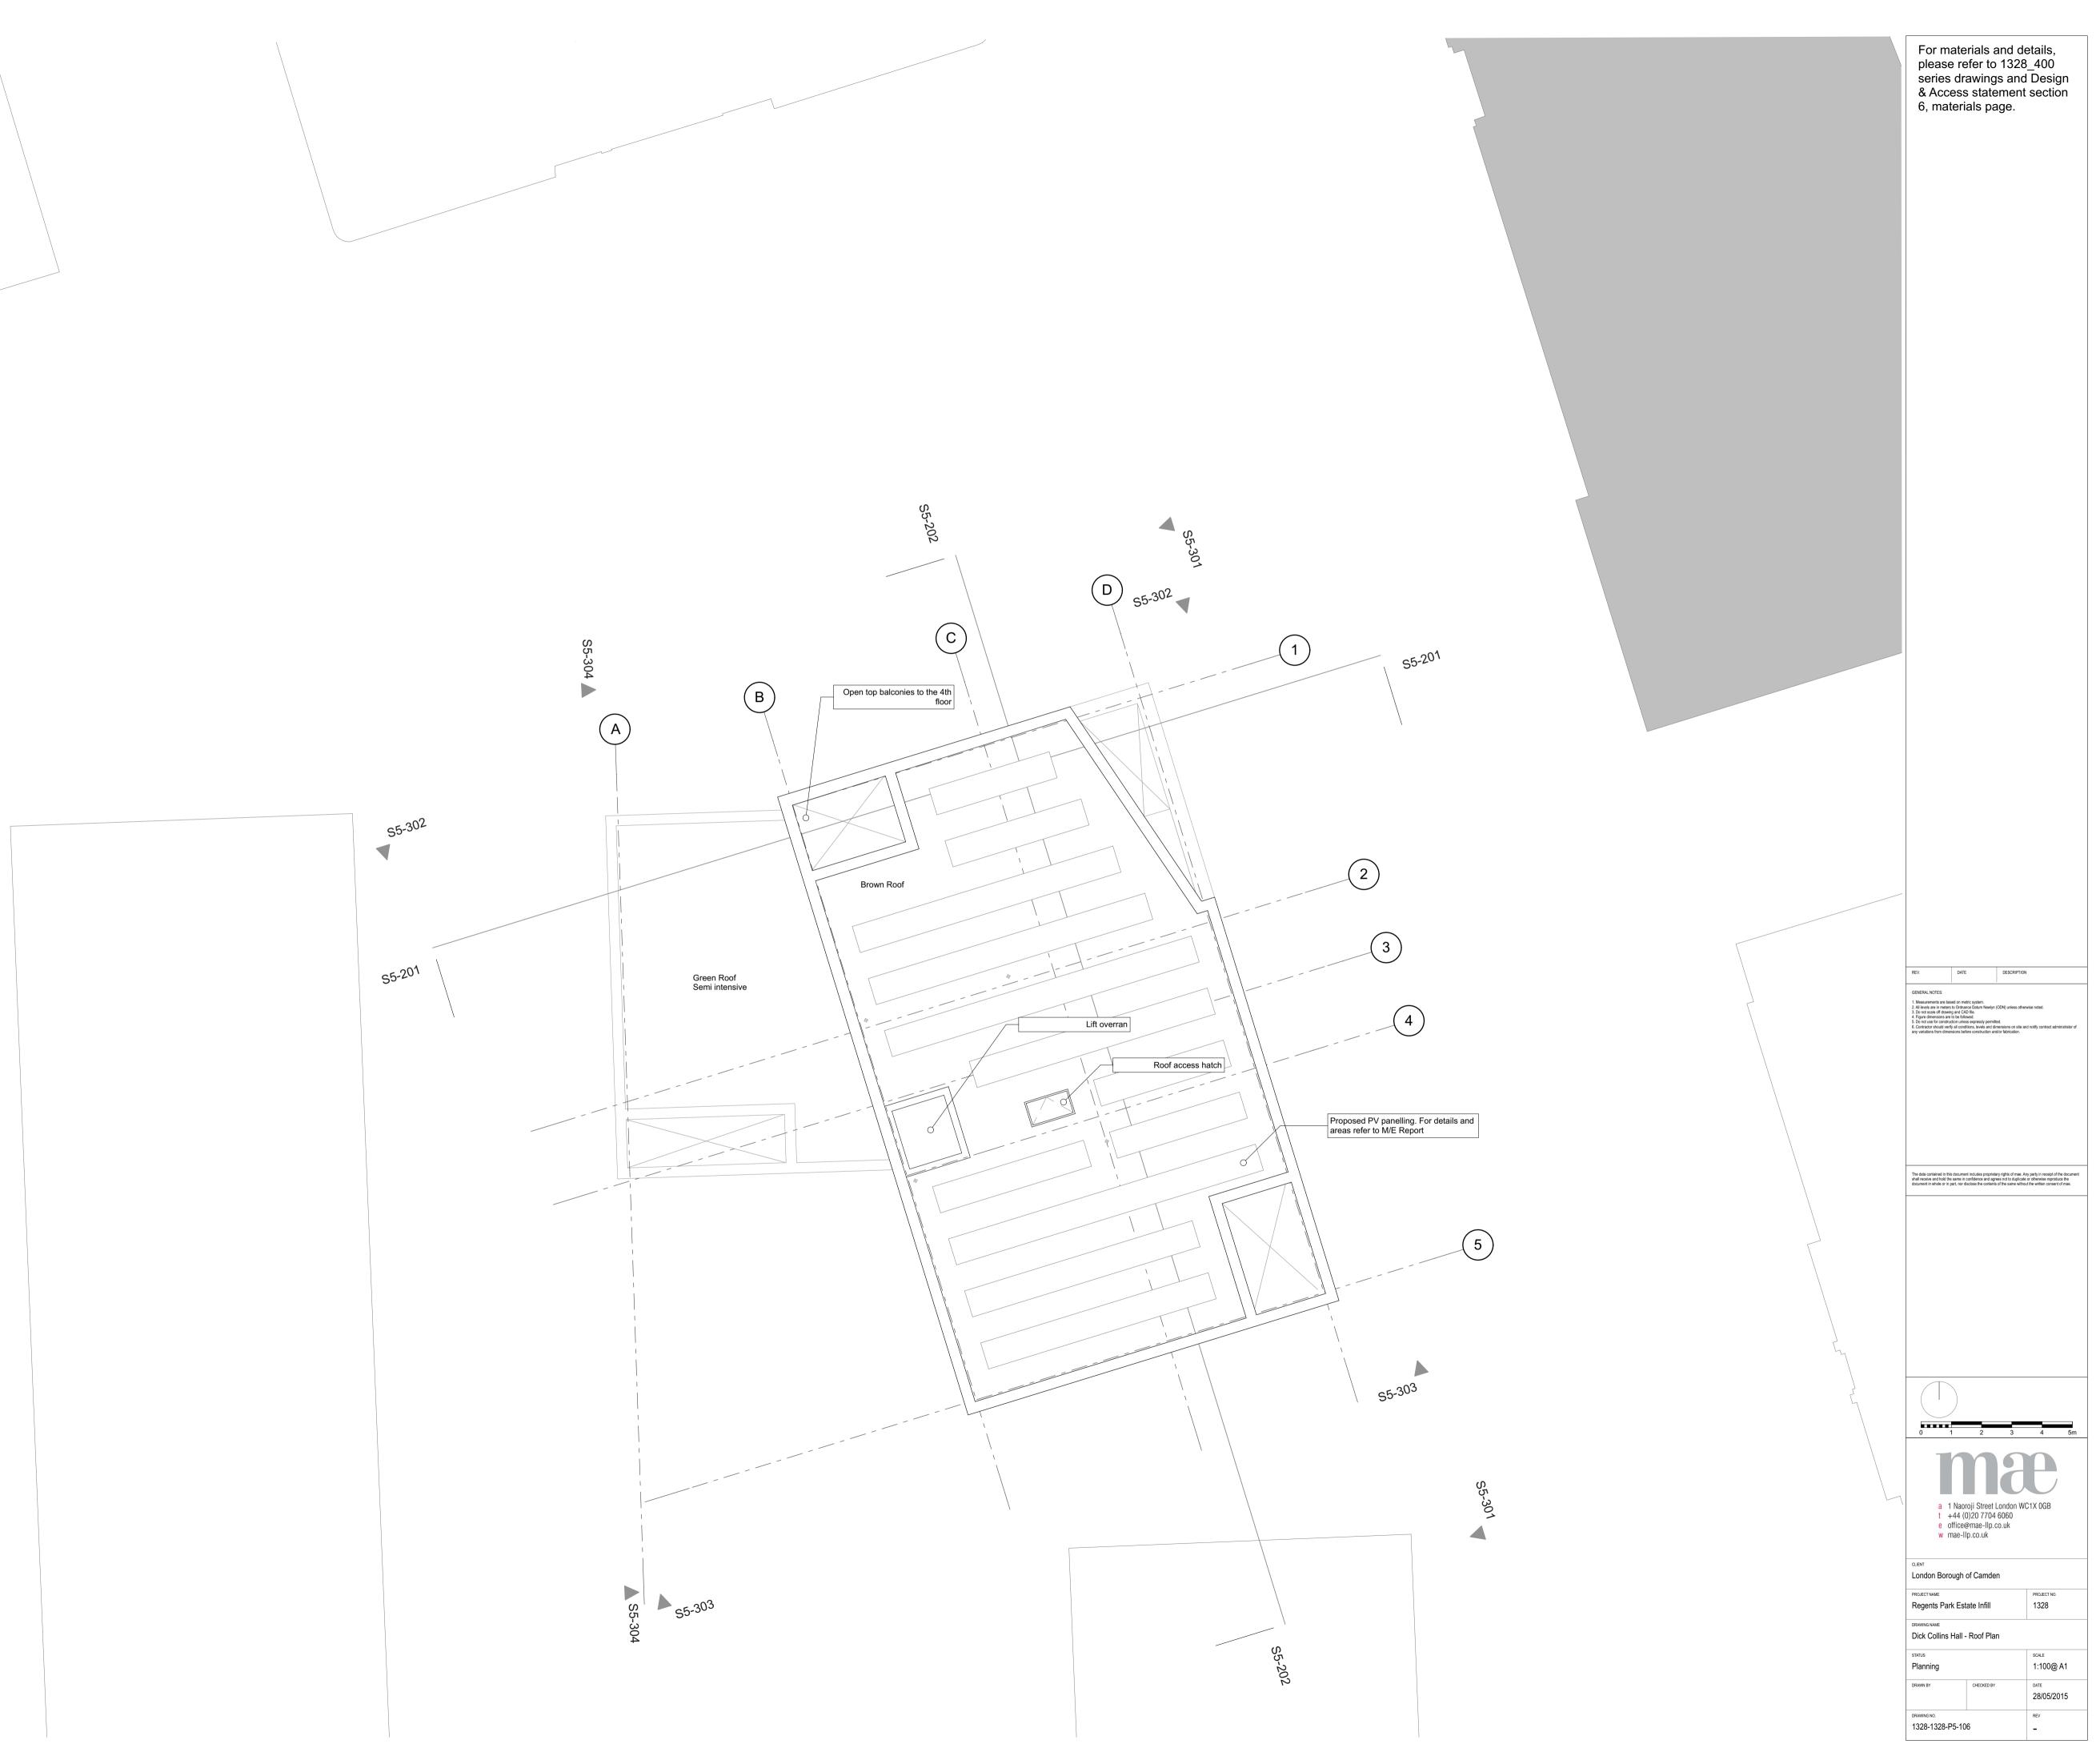

4. Roofs: 4a. Green/brown roof. 4b. Roof access hatch.

**5. Rain Water:** 5a. Internal DP's within core. 5b. External DP's to rear elevation to be metal PPC RAL 8014 Sepia brown. 5c. Hopper head PPC to match 5b. 5d. PPC Sepia brown RAL 8014.

# 4. Roofs:

1:10

4a. Green/brown roof. 4b. Roof access hatch.

\$5-302 S5-201

55-302 MVHR vent to window soffit 55-201

55-302 MVHR vent to window soffit \$5-201

For materials and details, please refer to 1328\_400 series drawings and Design & Access statement section 6, materials page.