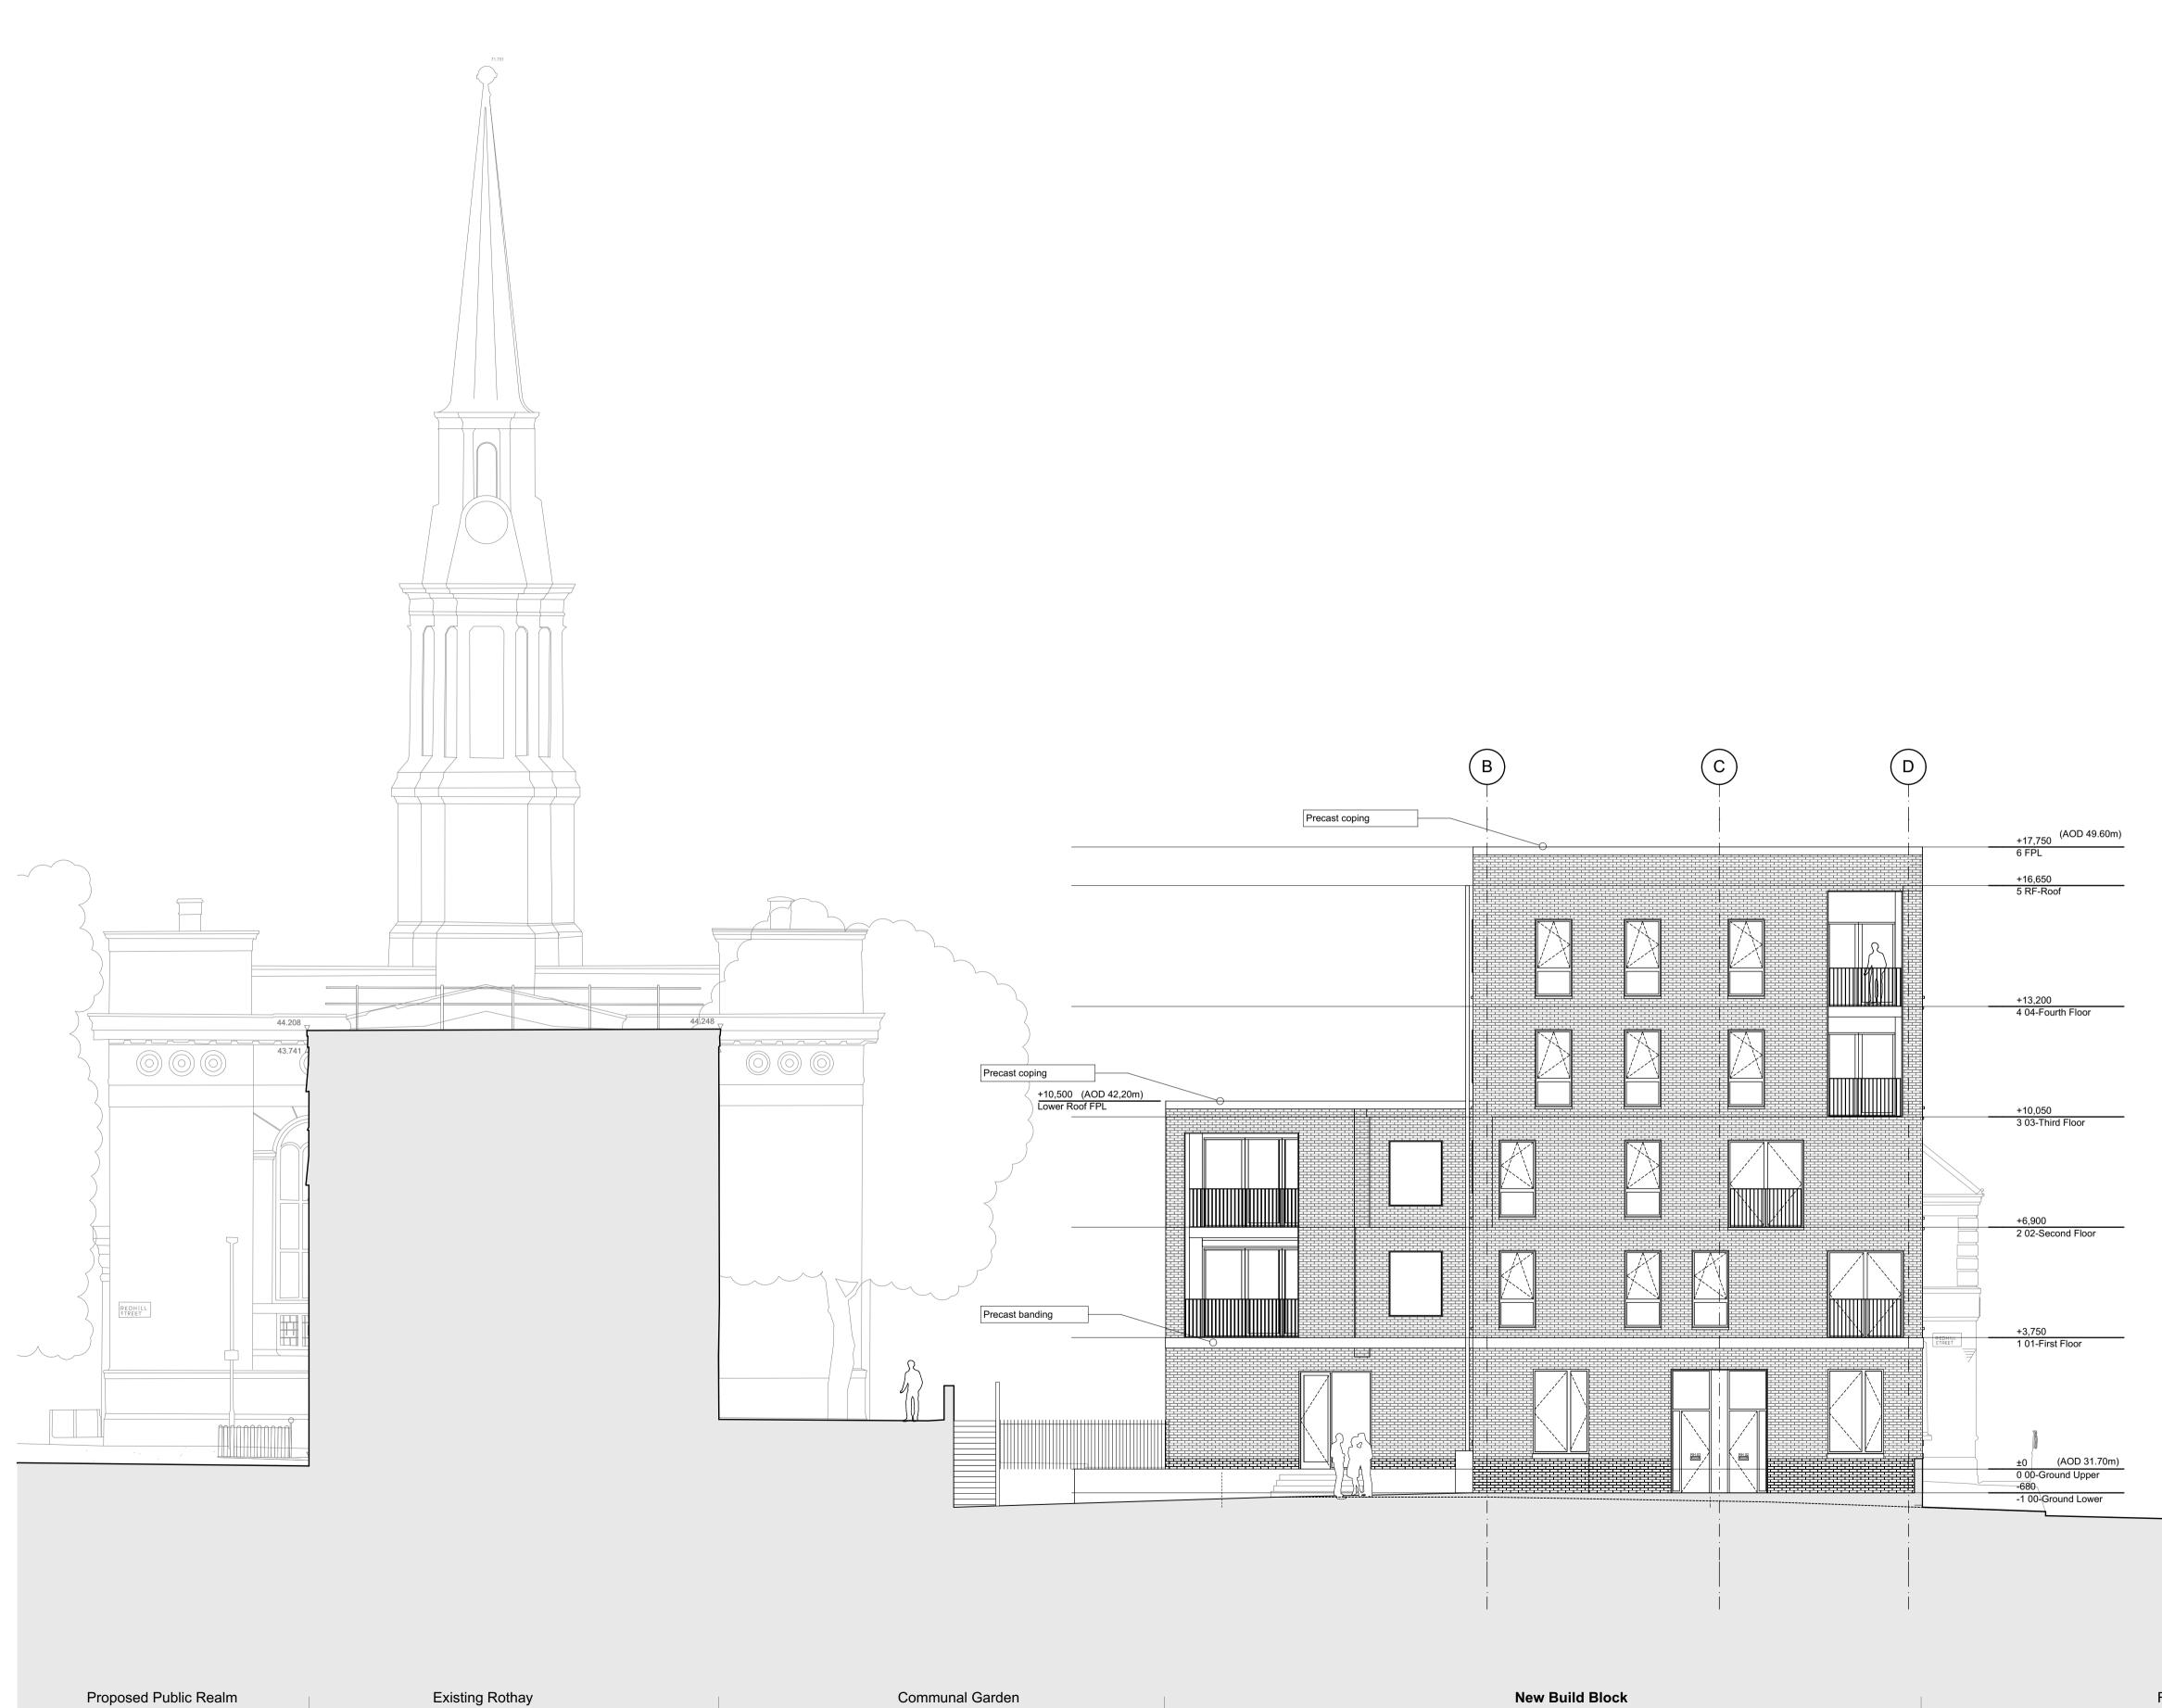

Redhill Street (North)

New Build Block

Communal Garden

|                 | For materials and details, please refer to 1328_400 series drawings and Design & Access statement section 6, materials page.                                                                                                                                                                                                                                                                          |
|-----------------|-------------------------------------------------------------------------------------------------------------------------------------------------------------------------------------------------------------------------------------------------------------------------------------------------------------------------------------------------------------------------------------------------------|
|                 | REV.         DATE         DESCRIPTION           In A INSTANCE AND INSTANCE AND                                                                                                                                                                                                                                                                                    |
|                 |                                                                                                                                                                                                                                                                                                                                                                                                       |
| Existing Rothay | a 1 Naoroji Street London WC1X 0GB         t +44 (0)20 7704 6060         e office@mae-Ilp.co.uk         w mae-Ilp.co.uk         w mae-Ilp.co.uk         CLIENT         London Borough of Camden         PROJECT NAME         Regents Park Estate Infill         DRAWING NAME         DICK Collins Hall - West Elevation         STATUS         Planning         IDRAWING NO.         1328-1328-P5-304 |

New Build Block

|                       | REV. DATE DESCRIP<br>GENERAL NOTES:<br>1. Massurantes are based on metric system.<br>2. All levels are in meters to Orcharce Datum Newlyn (ODN) unless -<br>3. Do not series of drawing and Charlow Telesco                                                                                                                                                                                                    |                                                                          |
|-----------------------|----------------------------------------------------------------------------------------------------------------------------------------------------------------------------------------------------------------------------------------------------------------------------------------------------------------------------------------------------------------------------------------------------------------|--------------------------------------------------------------------------|
|                       | Measurements are based on metric system.     All levels are in meters to Orchance Datum Newlyn (ODN) unless a     Do not scale of drawing and CAD file.     Figure dimensions are to be followed.     So not use for construction unses sorpessly permitted.     Contractor should verify all conditions, levels and dimensions on s     any variations from dimensions before construction and/or fabrication | ite and notify contract administrator of n.                              |
|                       |                                                                                                                                                                                                                                                                                                                                                                                                                |                                                                          |
|                       |                                                                                                                                                                                                                                                                                                                                                                                                                |                                                                          |
|                       | The data contained in this document includes proprietary rights of m                                                                                                                                                                                                                                                                                                                                           | ae. Any party in receipt of the document                                 |
|                       | The data contained in this document includes proprietary rights of me<br>shall receive and hold the same in confidence and agrees not to dup<br>document in whole or in part, nor disclose the contents of the same v                                                                                                                                                                                          | licate or otherwise reproduce the<br>without the written consent of mae. |
|                       |                                                                                                                                                                                                                                                                                                                                                                                                                |                                                                          |
|                       |                                                                                                                                                                                                                                                                                                                                                                                                                |                                                                          |
|                       |                                                                                                                                                                                                                                                                                                                                                                                                                |                                                                          |
|                       |                                                                                                                                                                                                                                                                                                                                                                                                                |                                                                          |
|                       |                                                                                                                                                                                                                                                                                                                                                                                                                |                                                                          |
|                       |                                                                                                                                                                                                                                                                                                                                                                                                                | 4 5m                                                                     |
|                       | a 1 Naoroji Street London                                                                                                                                                                                                                                                                                                                                                                                      | WC1X OGB                                                                 |
|                       | a 1 Naoroji Street London<br>t +44 (0)20 7704 6060<br>e office@mae-Ilp.co.uk<br>w mae-Ilp.co.uk                                                                                                                                                                                                                                                                                                                |                                                                          |
|                       | CLIENT<br>London Borough of Camden                                                                                                                                                                                                                                                                                                                                                                             |                                                                          |
| Proposed Public Realm | PROJECT NAME Regents Park Estate Infill DRAWING NAME                                                                                                                                                                                                                                                                                                                                                           | PROJECT NO.<br>1328                                                      |
|                       | Dick Collins Hall - North Elevation                                                                                                                                                                                                                                                                                                                                                                            | scale<br>1:100@ A1                                                       |
|                       | DRAWN BY CHECKED BY                                                                                                                                                                                                                                                                                                                                                                                            | DATE 28/05/2015                                                          |
|                       | DRAWING NO.<br>1328-1328-P5-302                                                                                                                                                                                                                                                                                                                                                                                | REV                                                                      |
|                       |                                                                                                                                                                                                                                                                                                                                                                                                                |                                                                          |

Ascot House

Redhill Street (East)

New Build Block

Communal Garden

Existing Rothay

For materials and details, please refer to 1328\_400 series drawings and Design & Access statement section 6, materials page.