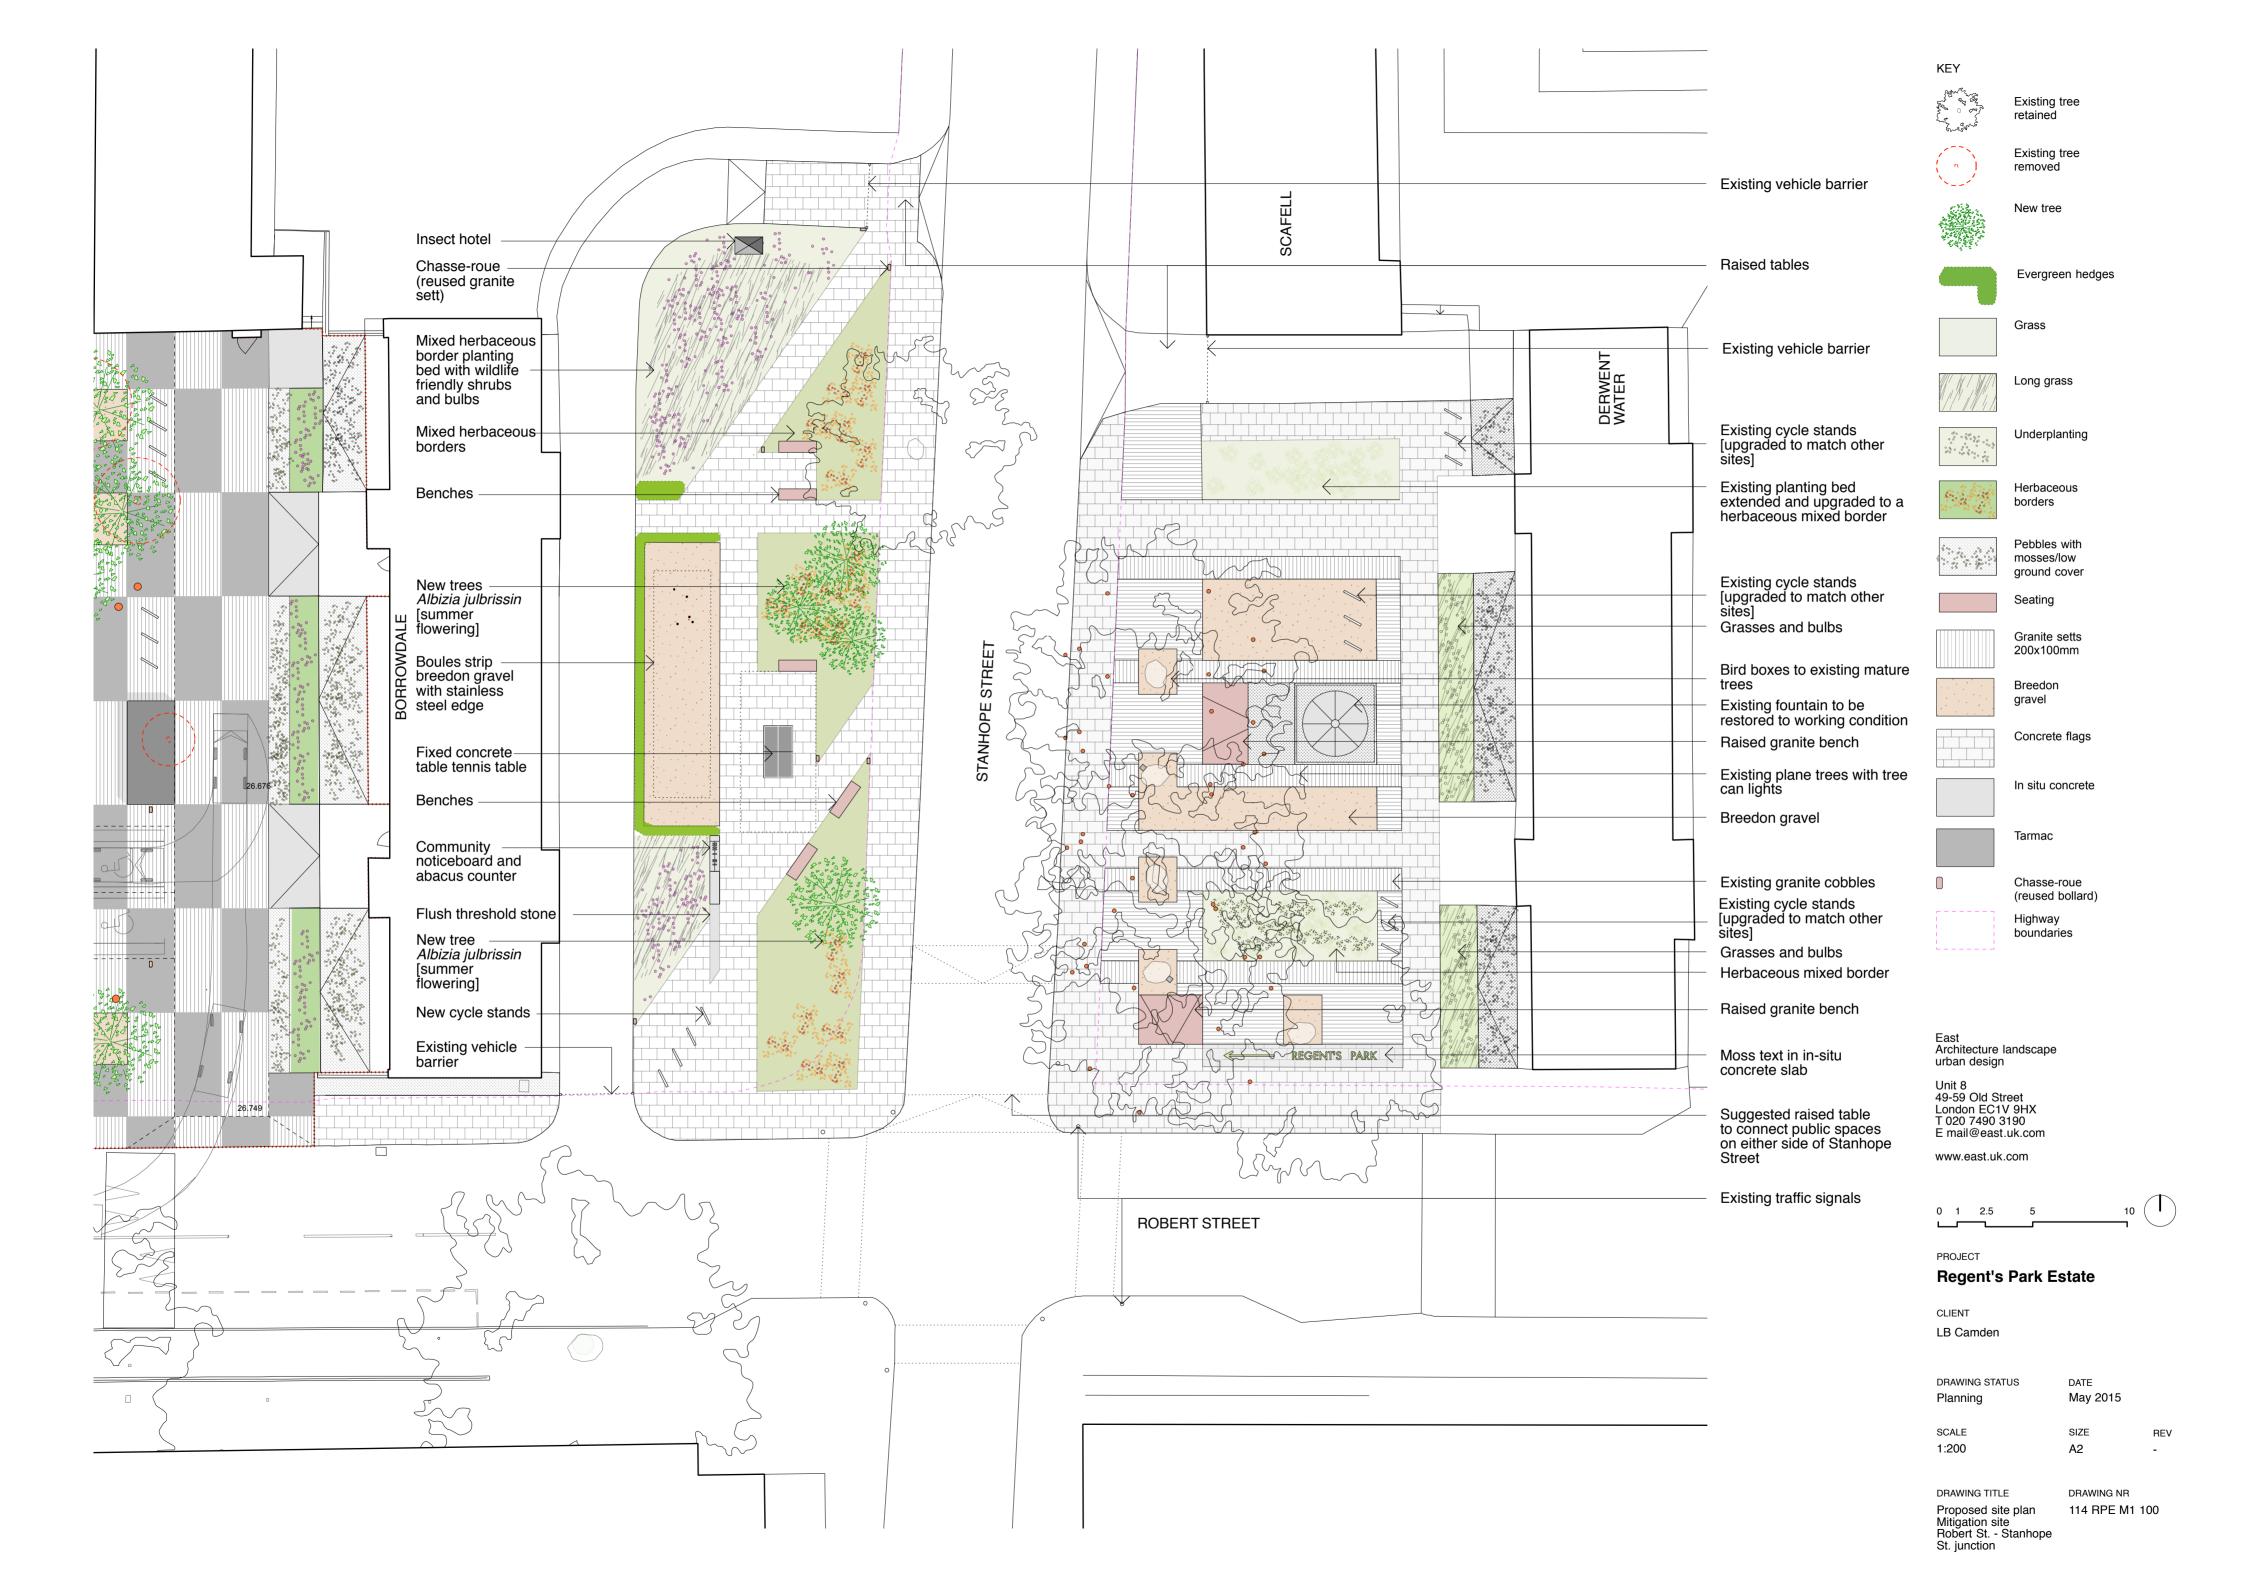

East Architecture landscape urban design

Unit 8 49-59 Old Street London EC1V 9HX T 020 7490 3190 E mail@east.uk.com

www.east.uk.com

PROJECT

## Regent's Park Estate

CLIENT LB Camden

DRAWING STATUS DATE May 2015 Planning

SCALE SIZE REV A2 1:200

DRAWING NR DRAWING TITLE Existing site plan Mitigation Site Albany Street/Rothay 114 RPE M2 001

East Architecture landscape urban design

Unit 8 49-59 Old Street London EC1V 9HX T 020 7490 3190 E mail@east.uk.com

www.east.uk.com

## PROJECT

## Regent's Park Estate

CLIENT LB CAMDEN

DRAWING STATUS DATE
Planning May 2015

SCALE SIZE REV varies A3 -

DRAWING TITLE DRAWING NR

114 RPE M1 101

3D views
Mitigation site
Robert Street Stanhope St. junction