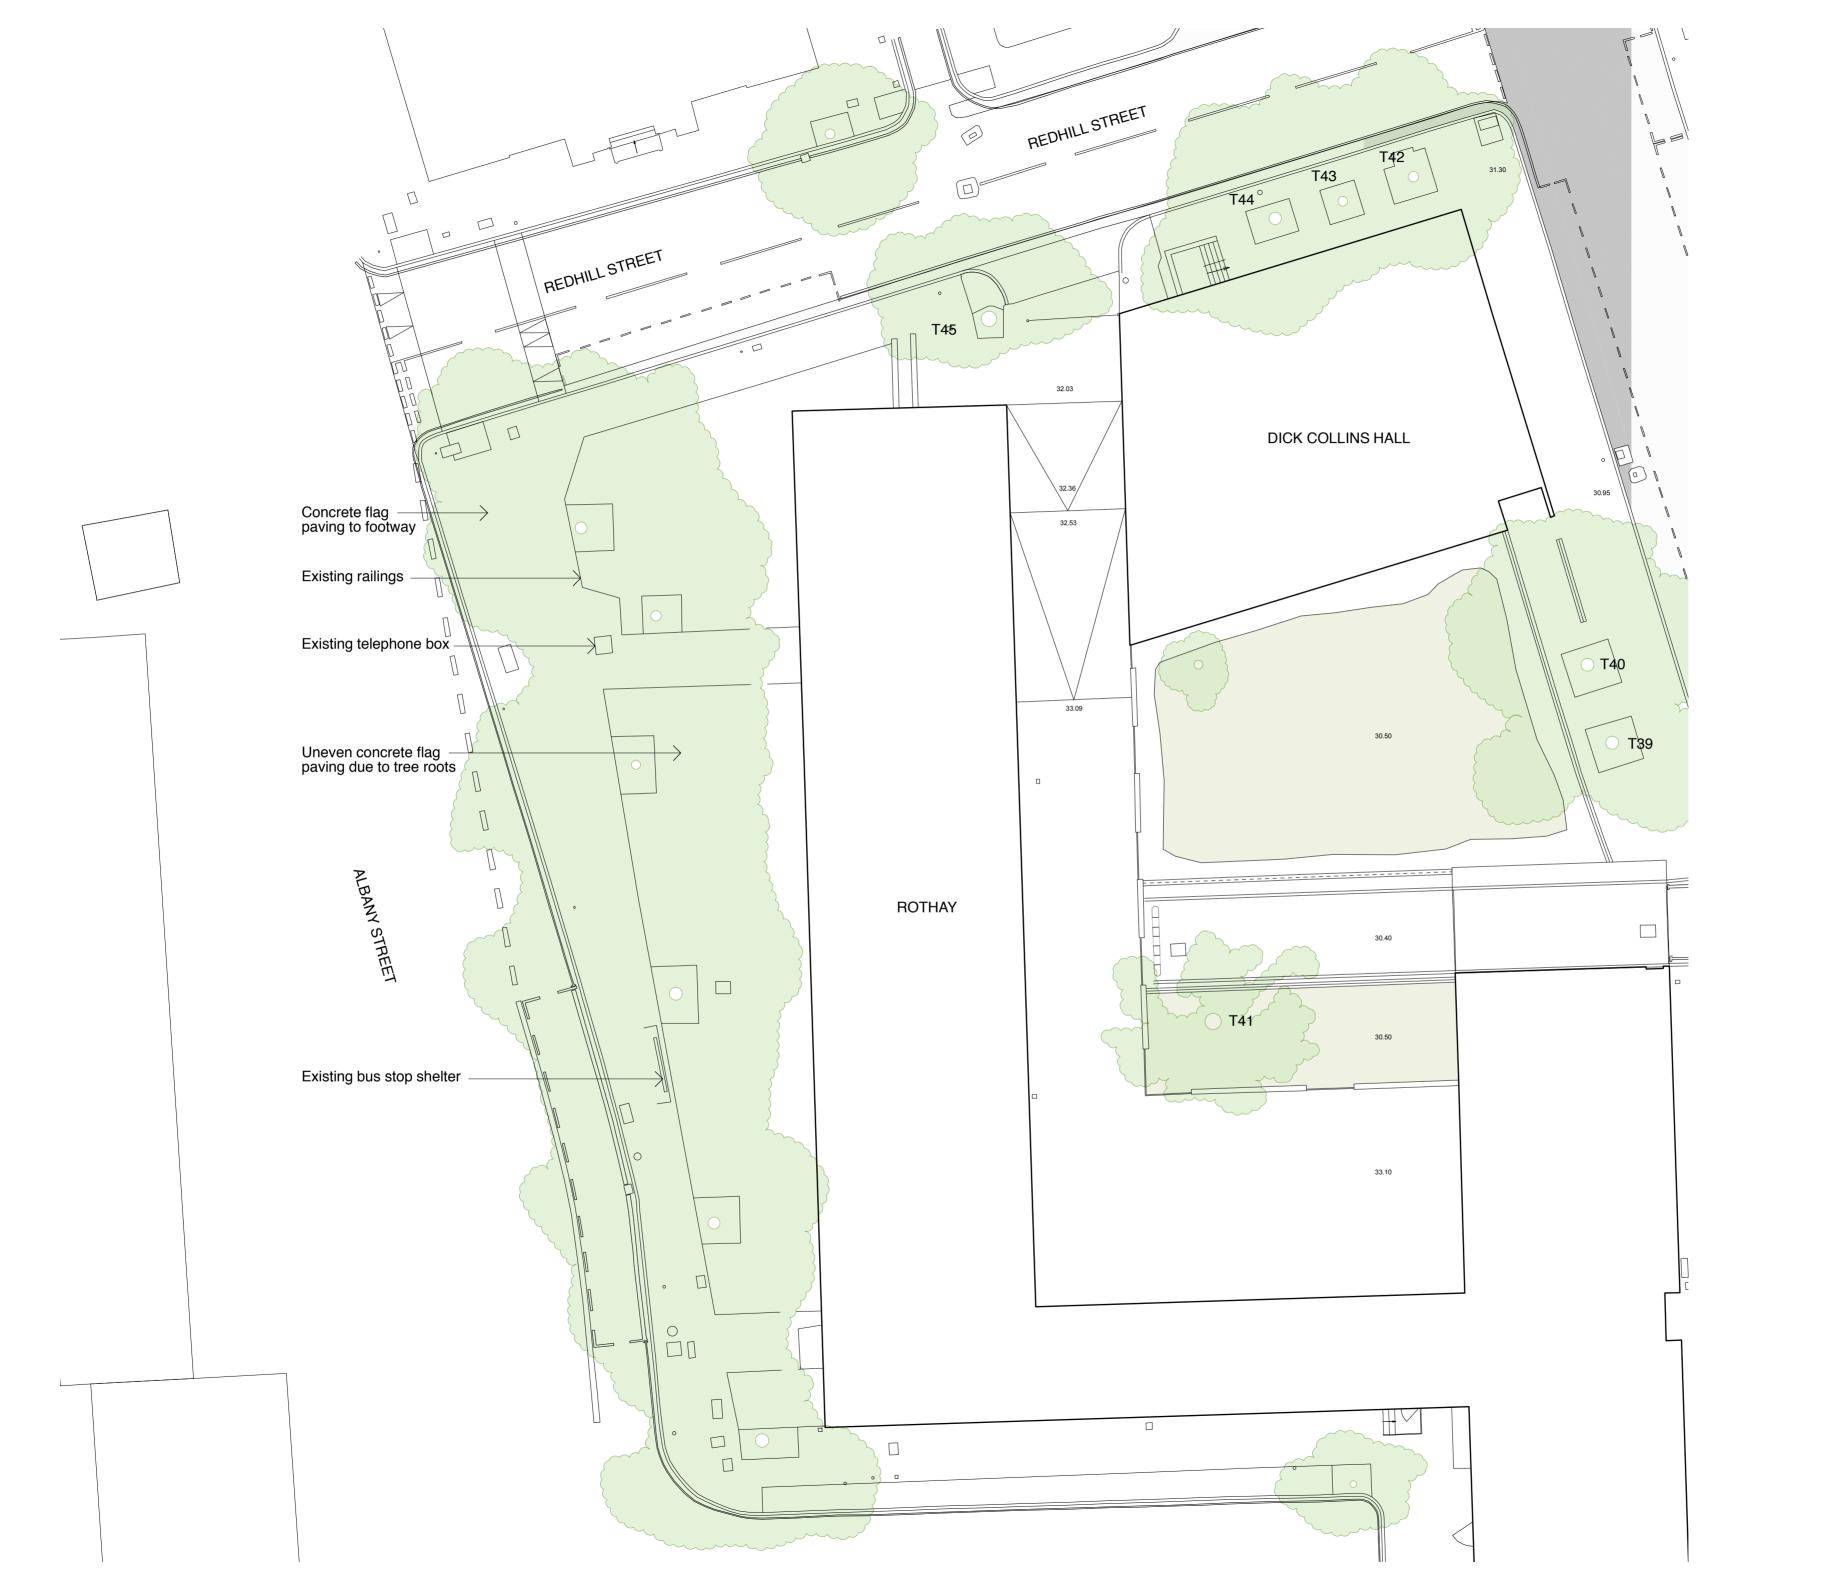

## Regent's Park Estate

CLIENT LB Camden

DRAWING STATUS DATE May 2015 Planning

SCALE SIZE REV A2 1:200

DRAWING NR DRAWING TITLE Existing site plan Mitigation Site Albany Street/Rothay 114 RPE M2 001

East Architecture landscape urban design