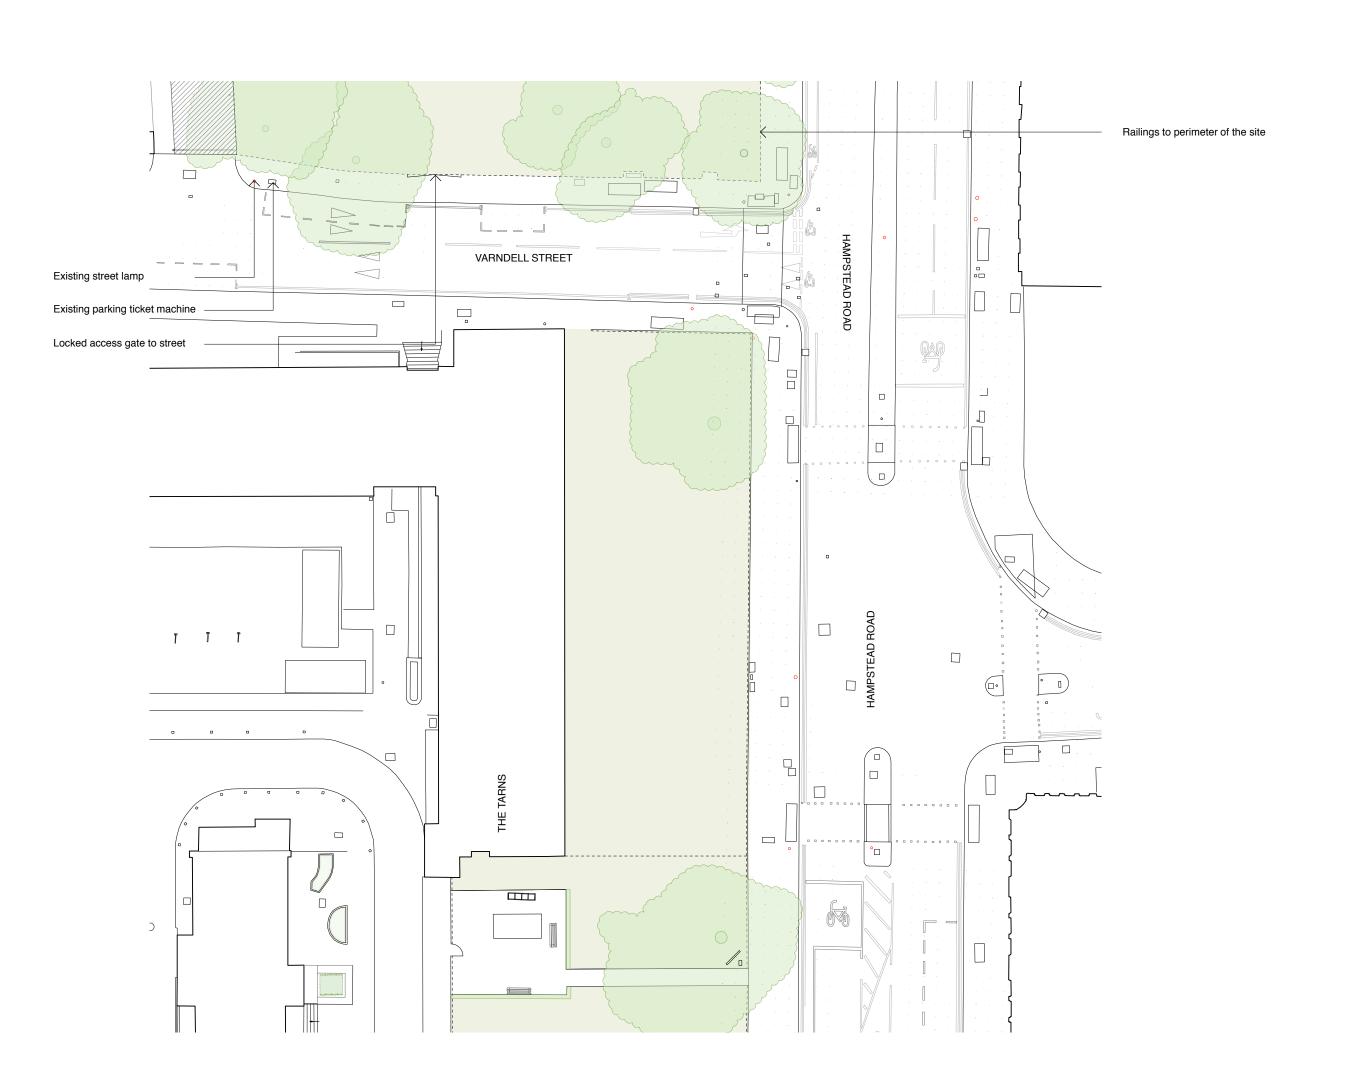

## Regent's Park Estate

CLIENT LB Camden

| DRAWING STATUS | DATE     |
|----------------|----------|
| Planning       | May 2015 |

SCALE 1:200

A2

DRAWING TITLE DRAWING NR
Existing site plan 114 RPE M3 001
Mitigation site
The Tarns