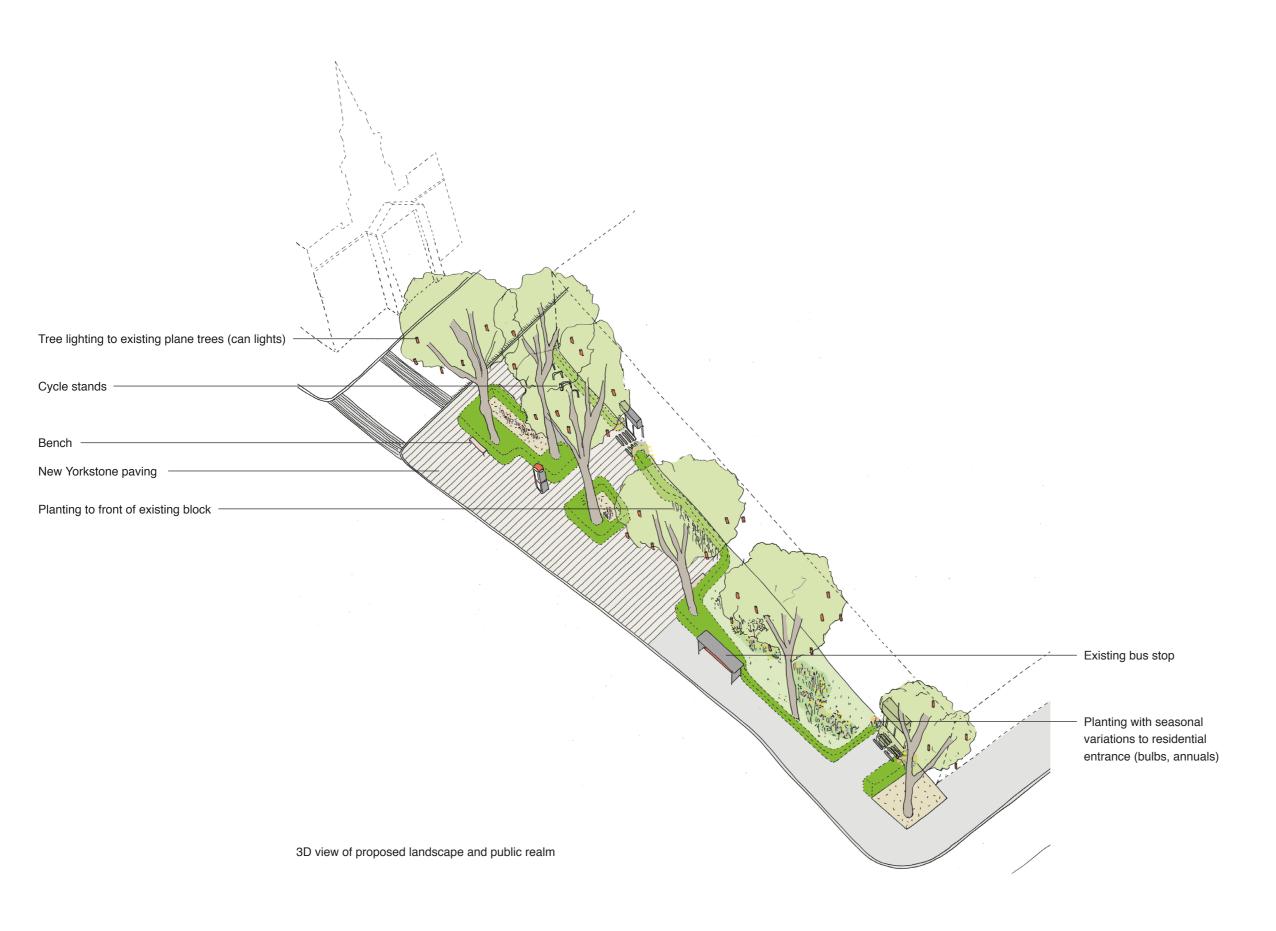

## Regent's Park Estate

CLIENT LB CAMDEN

DRAWING STATUS DATE
Planning May 2015

SCALE SIZE REV varies A3 -

DRAWING TITLE DRAWING NR

114 RPE M2 101

3D views Mitigation site Albany Street - Rothay

|                                                                           | ST. GEORGES<br>CATHEDRAL                     |               |        |
|---------------------------------------------------------------------------|----------------------------------------------|---------------|--------|
|                                                                           |                                              |               |        |
|                                                                           | REDH                                         | REDHILLSTREET |        |
|                                                                           |                                              |               | T45    |
| Low hedges —                                                              | $\rightarrow$                                |               | 32.10  |
| Bench ————————————————————————————————————                                | <del></del>                                  | <del></del>   |        |
| Tree lighting to explane trees (can                                       | xisting ———————————————————————————————————— |               |        |
| Existing telephon  Flowering plants perennial herbs to residential entran |                                              | <del></del>   |        |
| Existing plane tre<br>with tree can ligh                                  | es ts                                        |               |        |
| Planting to front of New Yorkstone p to civic space in to church          | aving ————————————————————————————————————   | <del>)</del>  |        |
|                                                                           | ALBANY STREET                                |               | ROTHAY |
|                                                                           |                                              |               |        |
| Existing bus stop  Hedges to perime                                       | eter of planting zone                        |               |        |
|                                                                           |                                              |               |        |
|                                                                           |                                              |               |        |
| Flowering plants<br>herbs to resident                                     | / perennial<br>ial entrances                 | <del></del>   |        |
|                                                                           |                                              |               |        |
|                                                                           |                                              |               |        |