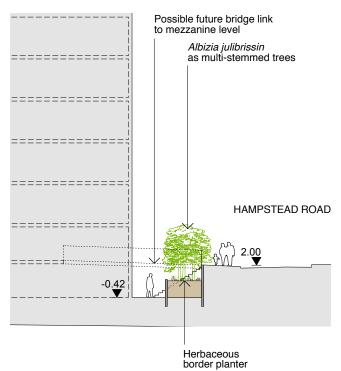

## Regent's Park Estate

CLIENT LB Camden

DRAWING STATUS DATE
Planning May 2015

SCALE SIZE REV 1:200 A2 -

PRAWING TITLE DRAWING NR
Proposed site sections Mitigation site The Tarns
Long term

DRAWING NR

114 RPE M3 103