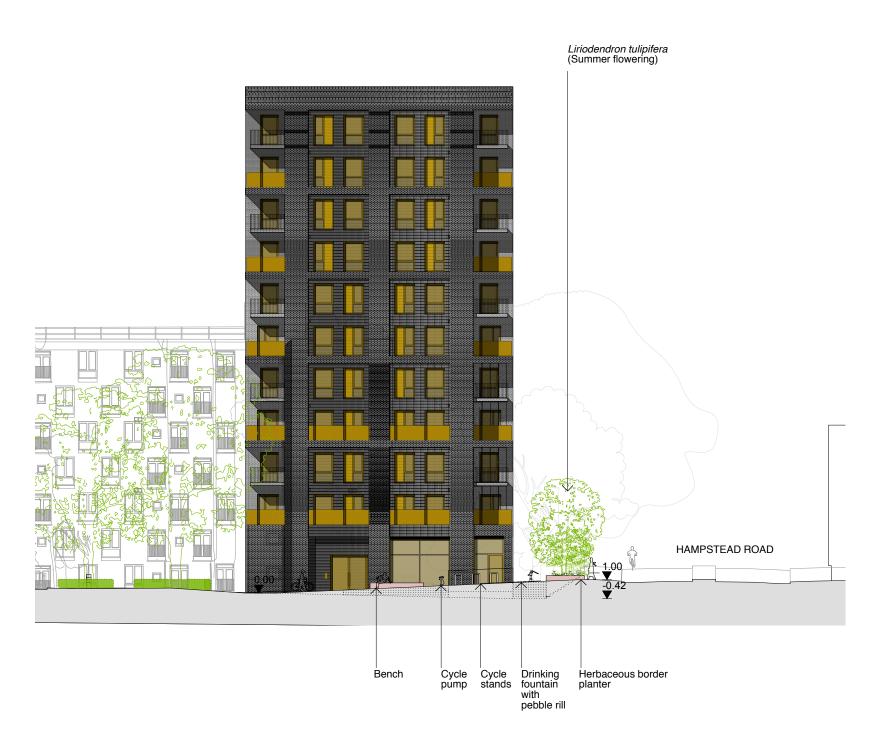

## Regent's Park Estate

CLIENT LB Camden

DRAWING STATUS DATE
Planning May 2015

SCALE SIZE REV 1:200 A2 -

PRAWING TITLE DRAWING NR
Proposed site sections Mitigation site The Tarns
Long term

DRAWING NR

114 RPE M3 103