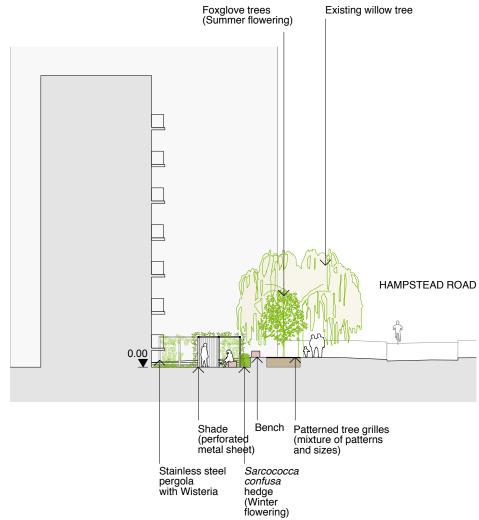

## Regent's Park Estate

CLIENT LB Camden

DRAWING STATUS DATE
Planning May 2015

SCALE SIZE REV 1:200 A2 -

PRAWING TITLE DRAWING NR
Proposed site sections Mitigation site The Tarns
Long term

DRAWING NR

114 RPE M3 103