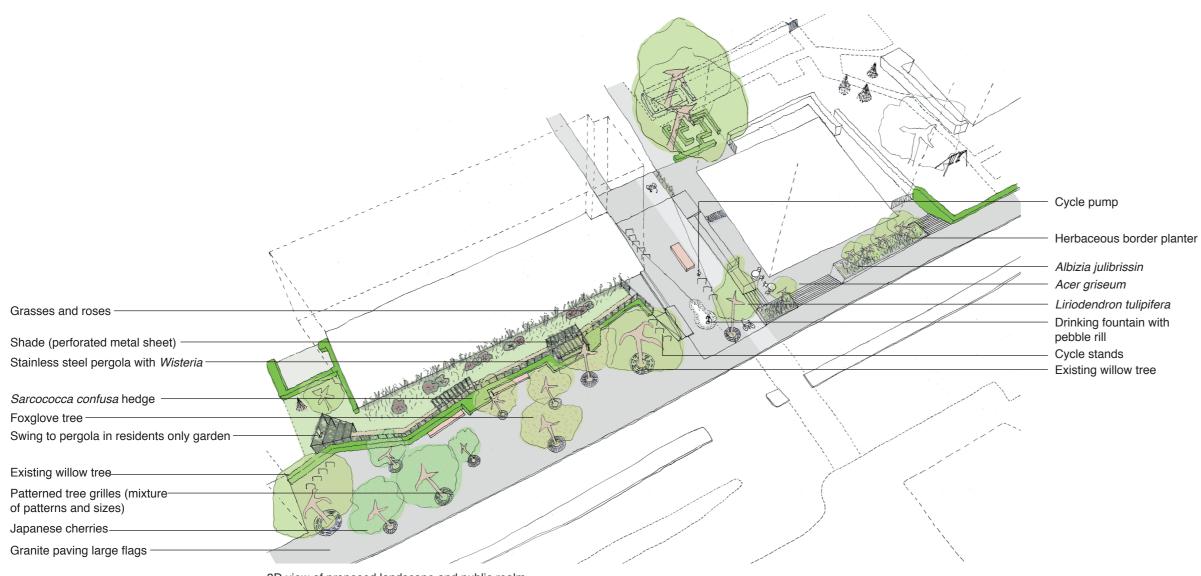

3D view of proposed landscape and public realm

East Architecture landscape urban design

Unit 8 49-59 Old Street London EC1V 9HX T 020 7490 3190 E mail@east.uk.com

www.east.uk.com

## Regent's Park Estate

CLIENT LB CAMDEN

DRAWING STATUS DATE
Planning May 2015

SCALE SIZE REV varies A3 -

DRAWING TITLE DRAWING NR

114 RPE M3 102

3D views Mitigation site The Tarns