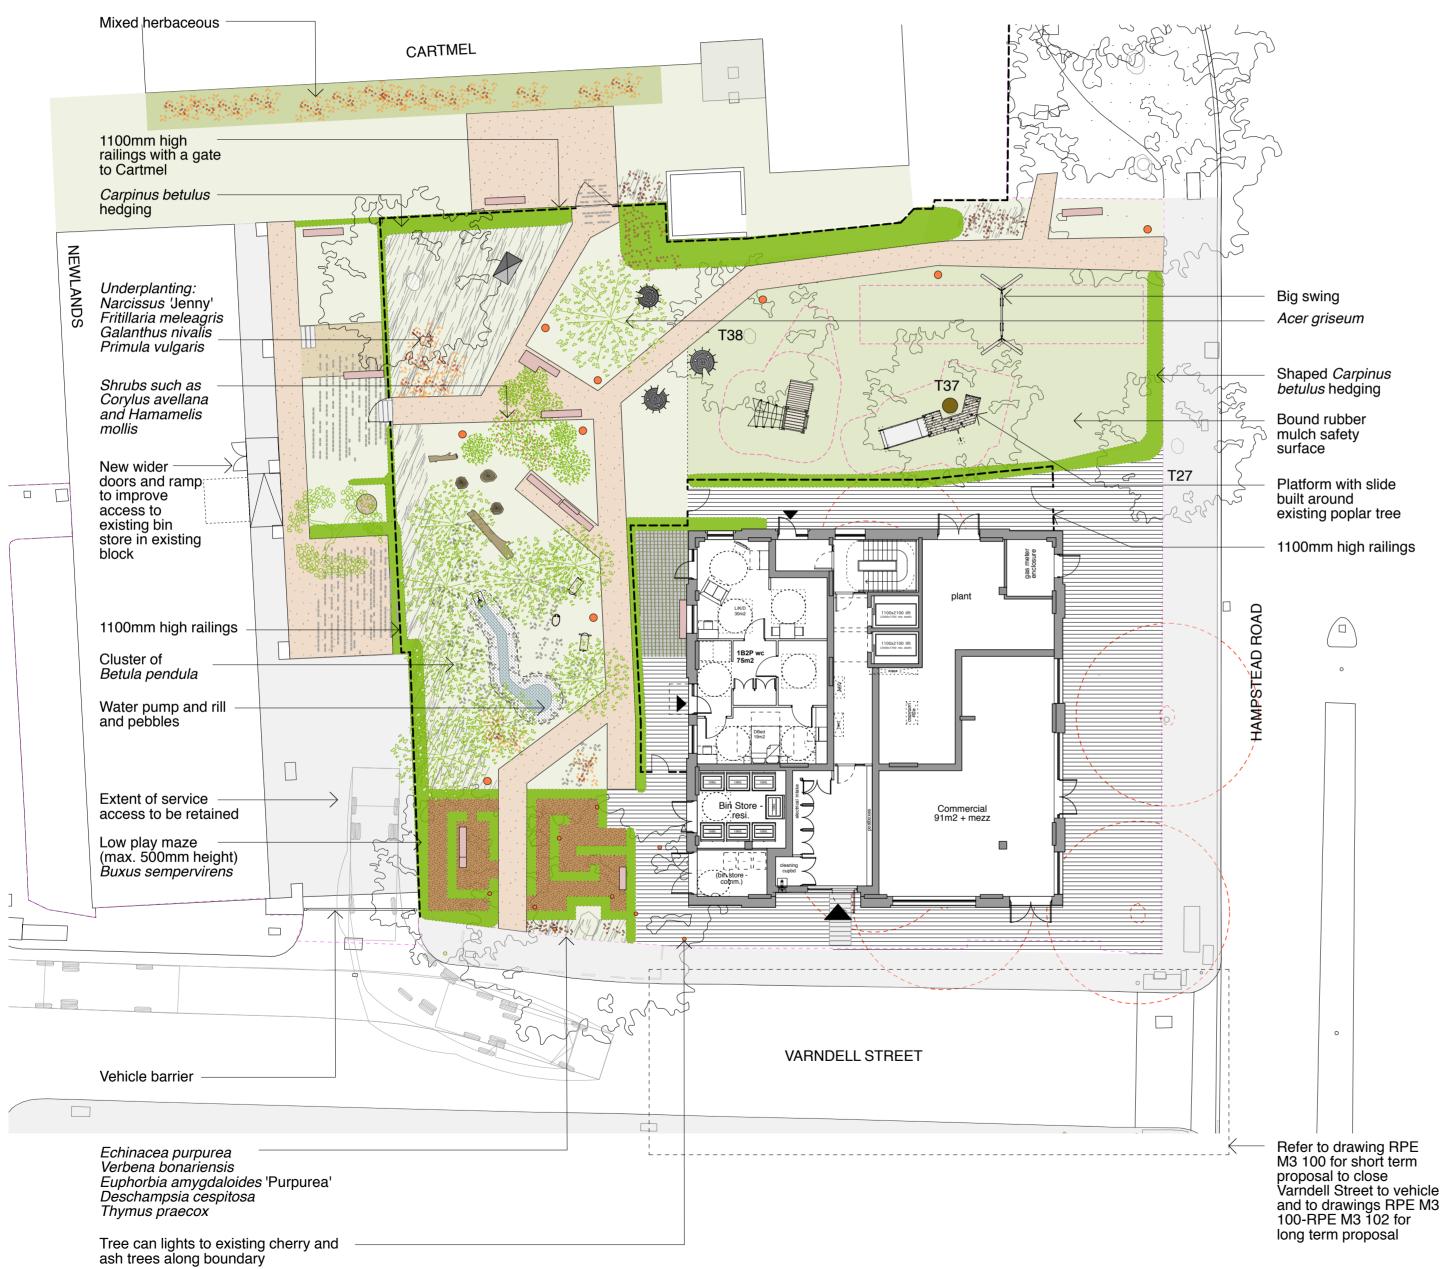

CLIENT

DATE May 2015

114 RPE S4 100

CARTMEL  $\square$ T38 Existing amenity grassland -Locked access gate Existing shrub planting NEWLANDS Existing refuse store to Newlands Service vehicle roadway with barrier at Varndell Street entrance  $\Box$ G6 兄 3 no. P&D parking spaces  $\leq$ Existing street lamp