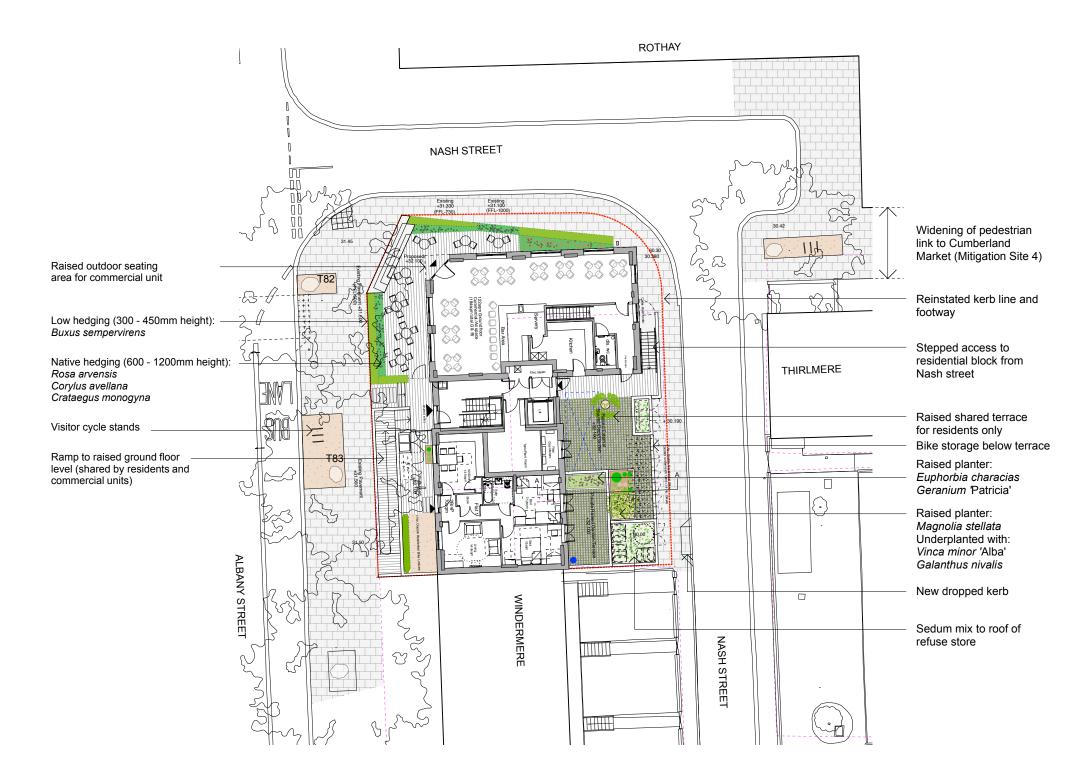

1. High quality setts (public terrace)

2. double hedge: low hedging: common box

native hedging: hazel

rose

hawthorn

Cross section AA on private raised garden scale 1:100

3. Tree: magnolia

4. Reused granite kerbs

Tx Refer to arboricultural tree survey schedules for detail on existing trees

KEY

Existing tree retained

New special tree on corners

Wildlife flowering/fruiting hedgerow

Evergreen hedges

Ornamental grasses

Communal

growing spaces (concrete raised

Staffordshire blue paving

Granite setts

Breedon gravel

Reused

granite kerbs 300mm wide Chasse-roue

Concrete flags

(reused bollard) Highway boundaries

Stormwater alteration tank

Water butt

East Architecture landscape urban design

Unit 8 49-59 Old Street London EC1V 9HX T 020 7490 3190 E mail@east.uk.com

www.east.uk.com

Regent's Park Estate

CLIENT LB Camden