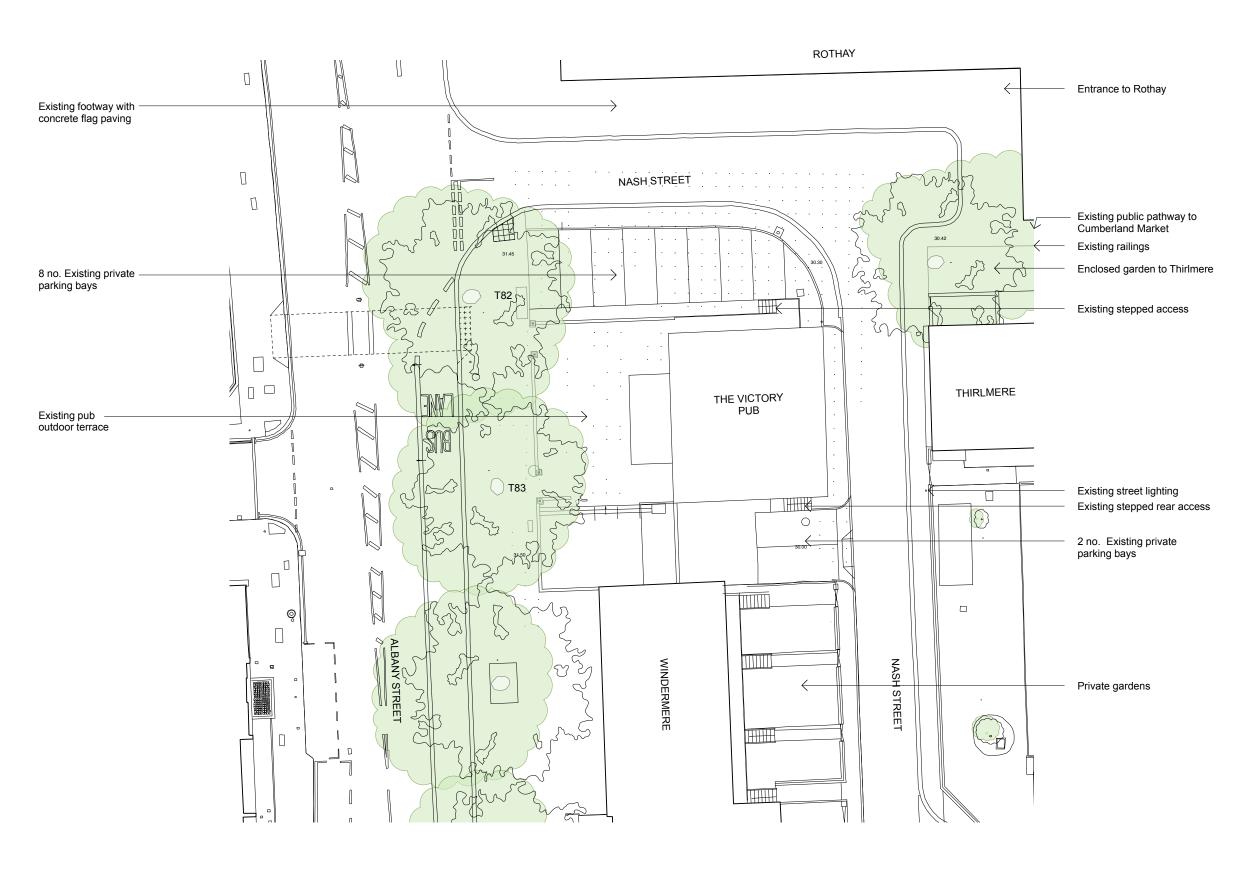

Tx Refer to arboricultural tree survey schedules for detail on existing trees

KEY

Existing tree retained

New special tree on corners

Wildlife flowering/fruiting hedgerow

Evergreen hedges

Ornamental grasses

Communal

> DRAWING STATUS May 2015 Planning

SCALE 1:200 SIZE A2

REV

DRAWING TITLE DRAWING NR Proposed site plan & 114 RPE S08 100

section Site 08 / The Victory pub

Tx
Refer to arboricultural
tree survey schedules
for detail on existing
trees

## Regent's Park Estate

CLIENT LB Camden

DRAWING STATUS DATE
Planning May 20:

Planning May 2015
SCALE SIZE

1:200 A2 -

DRAWING TITLE DRAWING NR
Existing site plan
Site 08 / The Victory
Pub

DRAWING NR
114 RPE S08 001