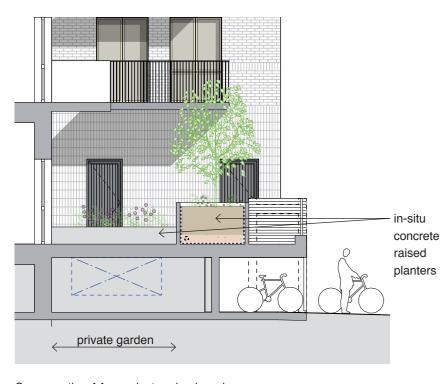

1. High quality setts (public terrace)

2. double hedge: low hedging: common box

native hedging: hazel

rose

hawthorn

Cross section AA on private raised garden scale 1:100

3. Tree: magnolia

4. Reused granite kerbs

5. Family of stones: chasse-roue (reused local granite bollards)

East Architecture landscape urban design

Unit 8 49-59 Old Street London EC1V 9HX T 020 7490 3190 E mail@east.uk.com

www.east.uk.com