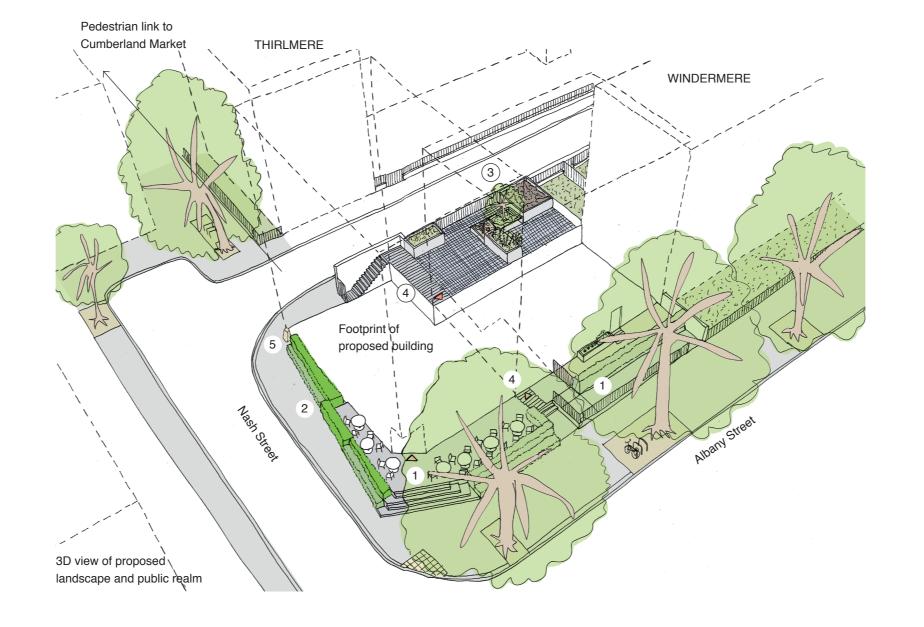

## PROJECT Regent's Park Estate

CLIENT LB CAMDEN

DRAWING STATUS DATE
Planning May 2015

SCALE SIZE REV varies A3 -

DRAWING TITLE DRAWING NR 114 RPE S8 101

3D views & detail proposals Plot 8 / The Victory Pub