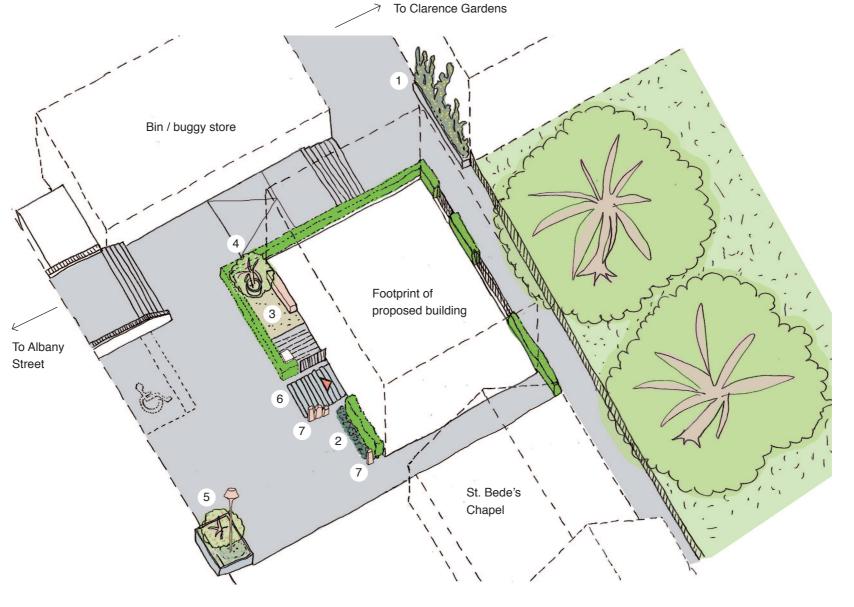

2. 'Mind-your-own-business' planted between pebbles

4. Tree in round planter: juneberry

5. Tree in in-situ concrete planter: rowan

6. Reused granite kerbs

1. Climbing plants: yellow roses and clematis to Clarence gardens wall with yellow flowers to pick up colour of spandrel panels of existing architecture

Cross section AA through the balcony on east facade scale 1:100

Cross section BB through the planters in front of brick walls on east facade scale 1:100

7. Family of stones: chasse-roue and sculpture (reused local granite bollards)

3D view of proposed landscape and public realm

East Architecture landscape urban design

Unit 8 49-59 Old Street London EC1V 9HX T 020 7490 3190 E mail@east.uk.com

www.east.uk.com