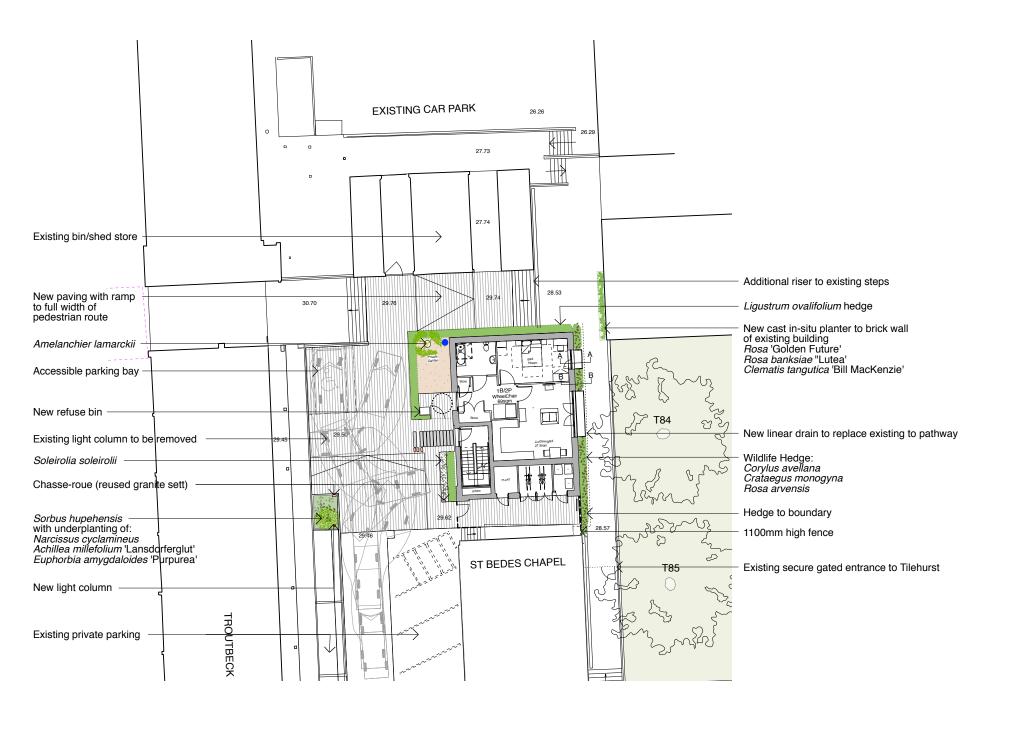

New special

New tree

Underplanting

Wildlife flowering/fruiting hedgerow

Evergreen hedges

Climbers

Breedon gravel

Pebbles with

High quality setts

Reused granite kerbs

300mm wide Chasse-roue

(reused bollard) Highway boundaries

Tx Refer to arboricultural tree survey schedules for detail on existing

East Architecture landscape urban design

Unit 8 49-59 Old Street London EC1V 9HX T 020 7490 3190 E mail@east.uk.com

www.east.uk.com

PROJECT Regent's Park Estate

CLIENT LB Camden

DRAWING STATUS DATE Planning May 2015

SCALE SIZE REV 1:200 A2

DRAWING TITLE DRAWING NR Proposed site plan Site 09 / St. Bedes Mews 114 RPE S09 100

Water butt

Tx Refer to arboricultural tree survey schedules for detail on existing trees

East Architecture landscape urban design

Unit 8 49-59 Old Street London EC1V 9HX T 020 7490 3190 E mail@east.uk.com