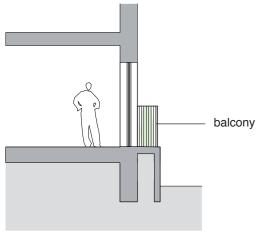

Cross section AA through the balcony on east facade scale 1:100

Cross section BB through the planters in front of brick walls on east facade scale 1:100

7. Family of stones: chasse-roue and sculpture (reused local granite bollards)