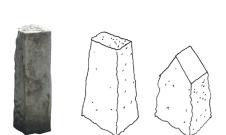

2. 'Mind-your-own-business' planted between pebbles

4. Tree in round planter: juneberry

5. Tree in in-situ concrete planter: rowan

6. Reused granite kerbs

1. Climbing plants: yellow roses and clematis to Clarence gardens wall with yellow flowers to pick up colour of spandrel panels of existing architecture

Cross section AA through the balcony on east facade scale 1:100

Cross section BB through the planters in front of brick walls on east facade scale 1:100

7. Family of stones: chasse-roue and sculpture (reused local granite bollards)