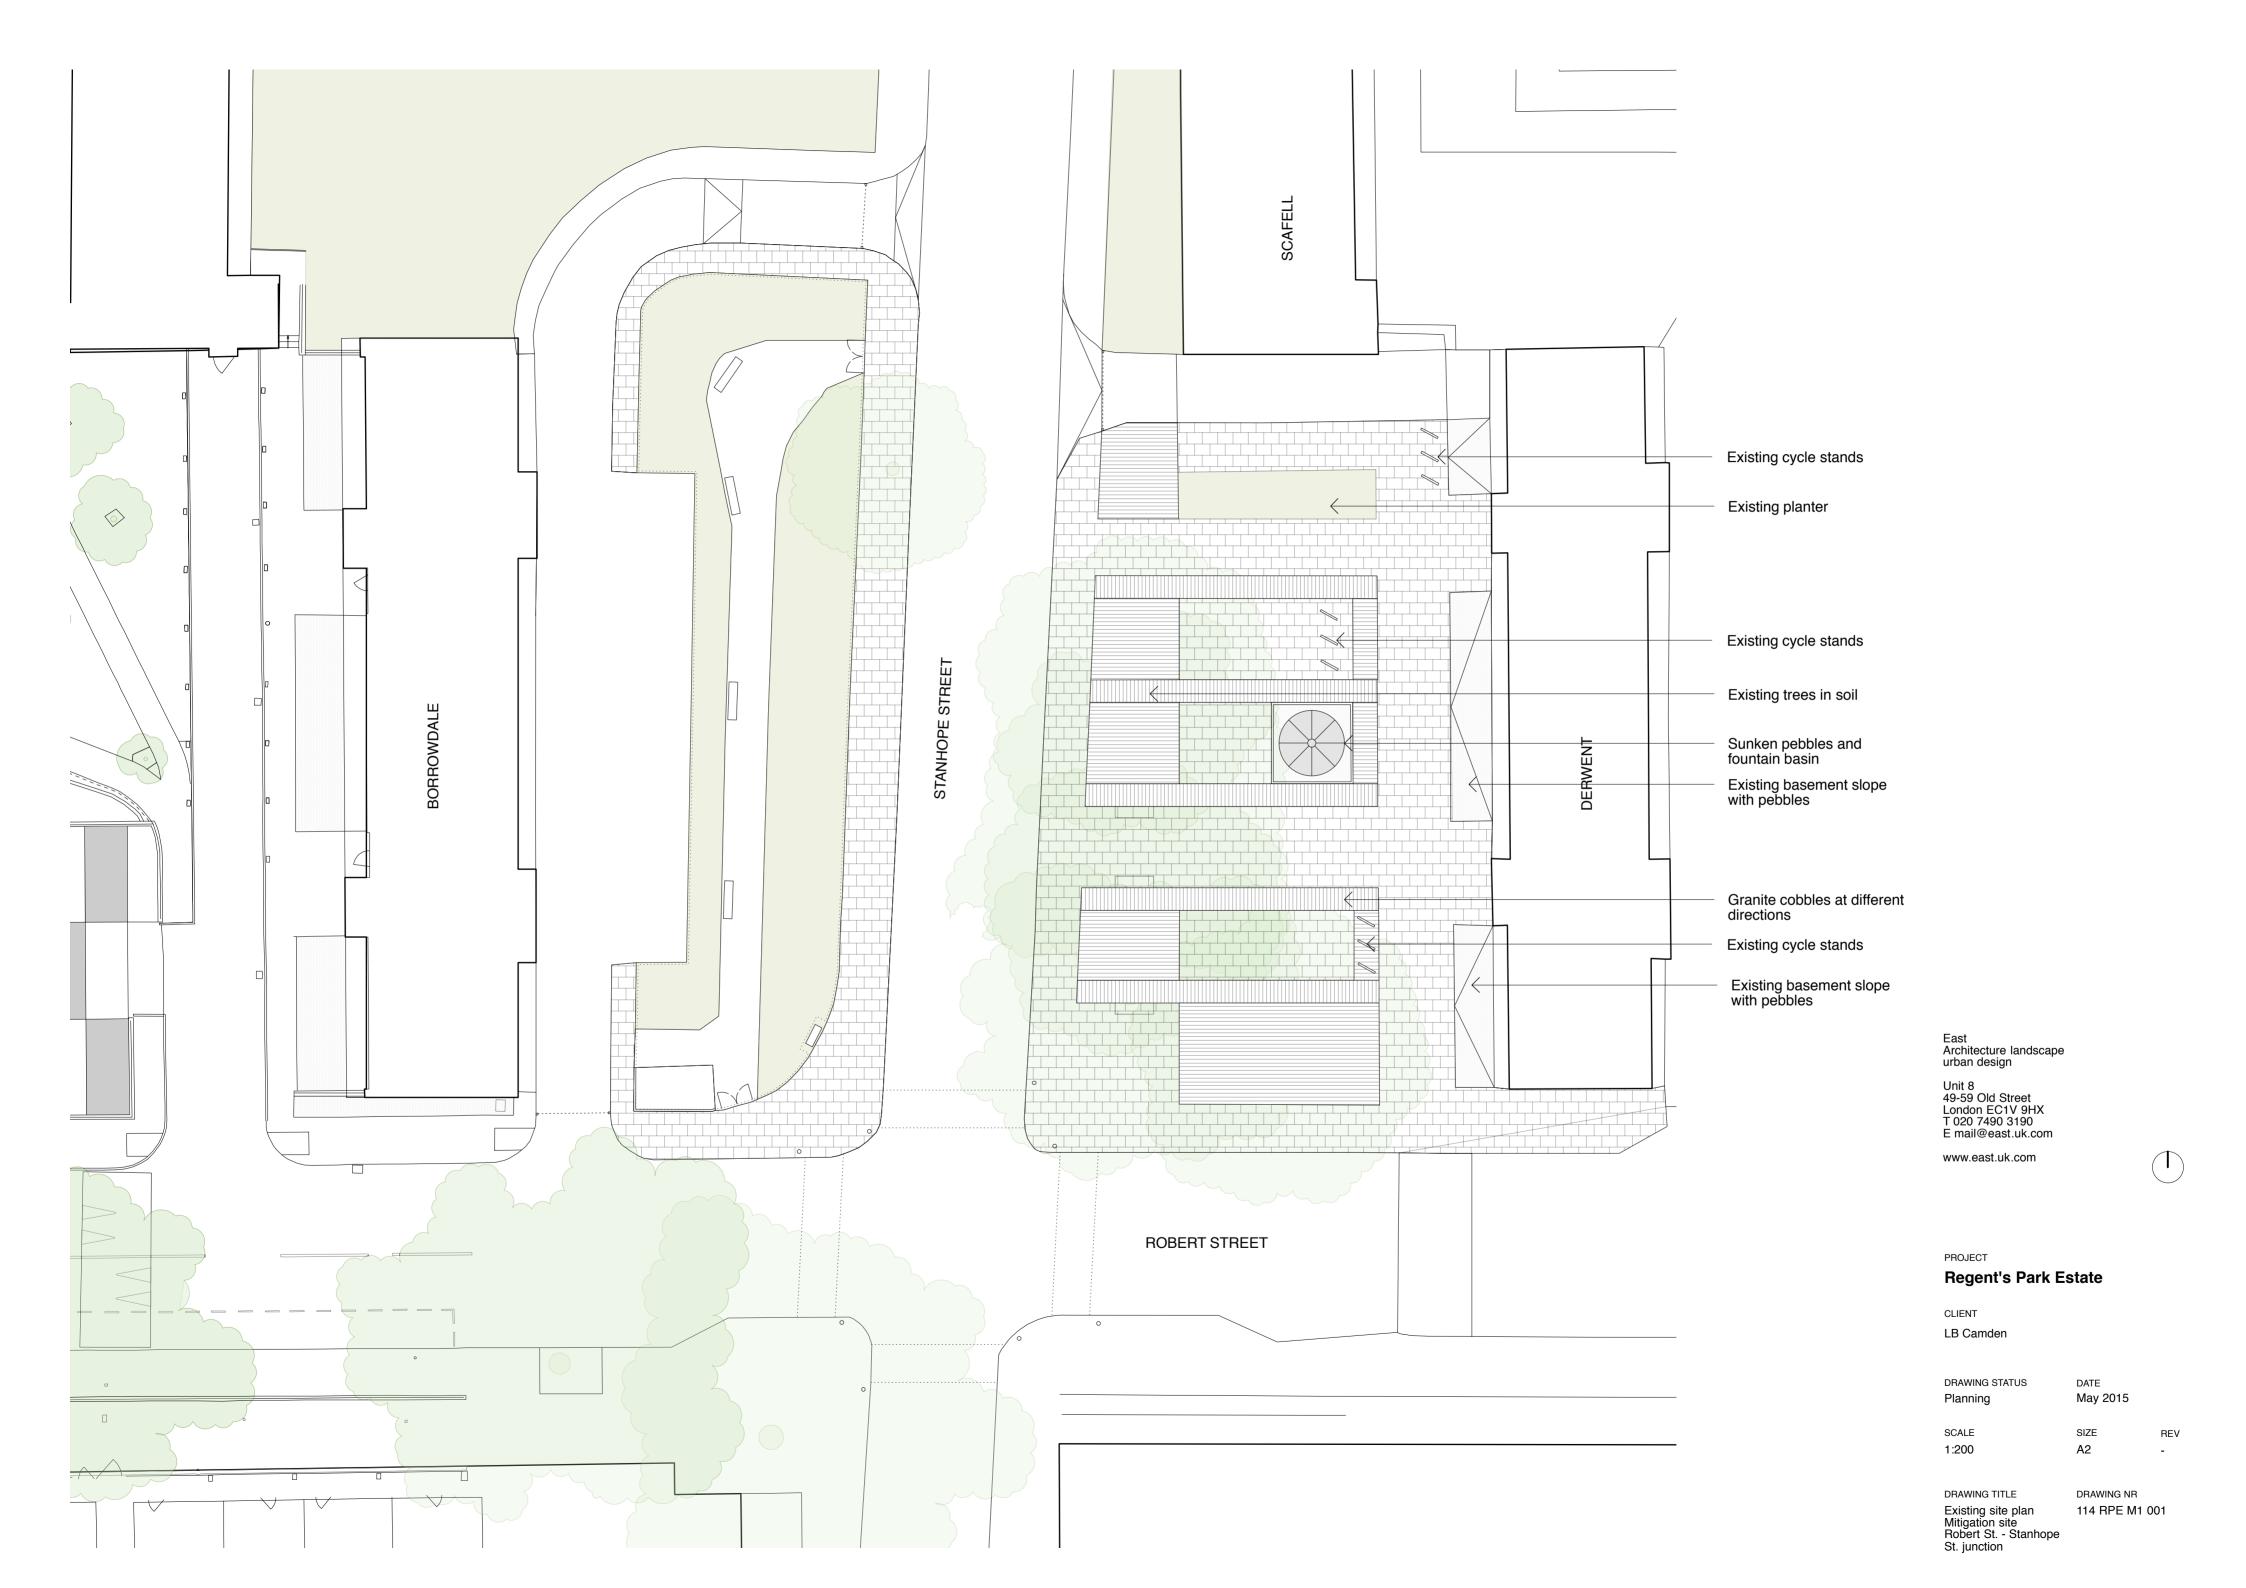

2. 'Mind-your-own-business' planted between pebbles

4. Tree in round planter: juneberry

5. Tree in in-situ concrete planter: rowan

6. Reused granite kerbs

1. Climbing plants: yellow roses and clematis to Clarence gardens wall with yellow flowers to pick up colour of spandrel panels of existing architecture

Cross section AA through the balcony on east facade scale 1:100

Cross section BB through the planters in front of brick walls on east facade scale 1:100

7. Family of stones: chasse-roue and sculpture (reused local granite bollards)

3D view of proposed landscape and public realm

East Architecture landscape urban design

Unit 8 49-59 Old Street London EC1V 9HX T 020 7490 3190 E mail@east.uk.com

www.east.uk.com

## PROJECT Regent's Park Estate

CLIENT LB CAMDEN

| RAWING STATUS | DATE    |
|---------------|---------|
| Planning      | May 201 |

SCALE SIZE REV varies АЗ

DRAWING TITLE DRAWING NR 114 RPE S9 101

3D views & detail proposals Plot 9 / St. Bedes Mews

New special

New tree

Underplanting

Wildlife flowering/fruiting hedgerow

Evergreen hedges

Climbers

Breedon gravel

Pebbles with

High quality setts

Reused granite kerbs

300mm wide Chasse-roue

(reused bollard) Highway boundaries

Tx Refer to arboricultural tree survey schedules for detail on existing

East Architecture landscape urban design

Unit 8 49-59 Old Street London EC1V 9HX T 020 7490 3190 E mail@east.uk.com

www.east.uk.com

PROJECT Regent's Park Estate

CLIENT LB Camden

DRAWING STATUS DATE Planning May 2015

SCALE SIZE REV 1:200 A2

DRAWING TITLE DRAWING NR Proposed site plan Site 09 / St. Bedes Mews 114 RPE S09 100

Water butt

Tx Refer to arboricultural tree survey schedules for detail on existing trees

East Architecture landscape urban design

Unit 8 49-59 Old Street London EC1V 9HX T 020 7490 3190 E mail@east.uk.com

## Regent's Park Estate

CLIENT LB Camden

DRAWING STATUS DATE
Planning May 2015

SCALE SIZE REV varies A2 -

DRAWING TITLE DRAWING NR
Existing site plan
Site 09 / St. Bedes
Mews DRAWING NR
114 RPE S09 001