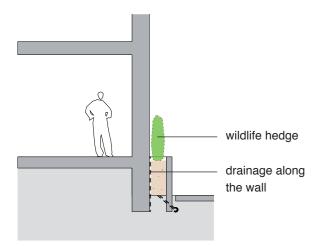

Cross section AA through the balcony on east facade scale 1:100

Cross section BB through the planters in front of brick walls on east facade scale 1:100

7. Family of stones: chasse-roue and sculpture (reused local granite bollards)