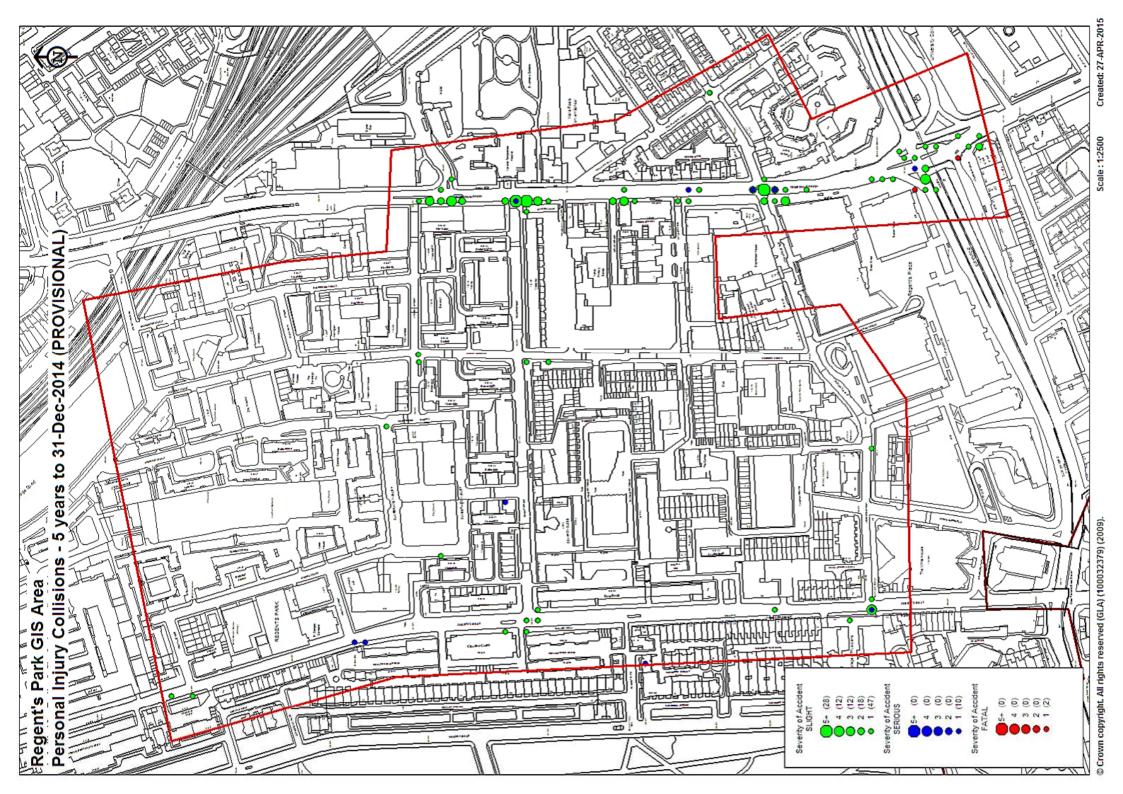

Page: 1 of 1 (summary)

### Regent's Park GIS Area Collisions - 5 years to 31-Dec-2014 (PROVISIONAL)

| Summary of Accidents Selected                                       |                    |           |
|---------------------------------------------------------------------|--------------------|-----------|
| Site Reference and Description (zero accident counts shown in bold) | Date Period        | Accidents |
| MD01 GIS AREA Regents_Pk (P)                                        | 60 MTS TO DEC-2014 | 129       |