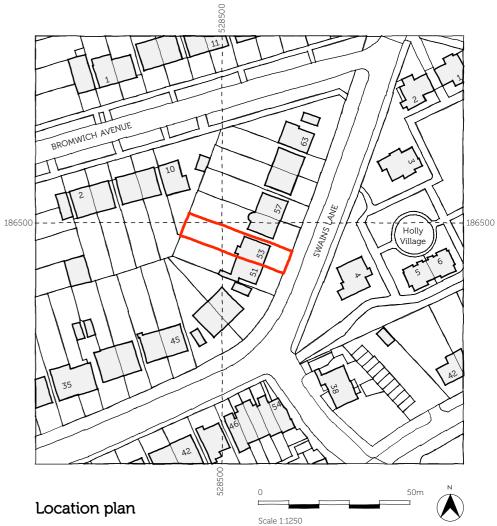

| project:<br>53 Swains Lane<br>client:                    | project no:<br>1436                        | drawi<br>E1 | ng no:<br>DO   | revi |            | stage<br>RS |                           |
|----------------------------------------------------------|--------------------------------------------|-------------|----------------|------|------------|-------------|---------------------------|
| Veronica Lam<br>drawing title:<br>Site and location plan | <sup>scale</sup><br>as shown @<br>NTS @ A1 | A3          | drawn by<br>JM |      | checked by |             | <sub>date</sub><br>5/5/15 |