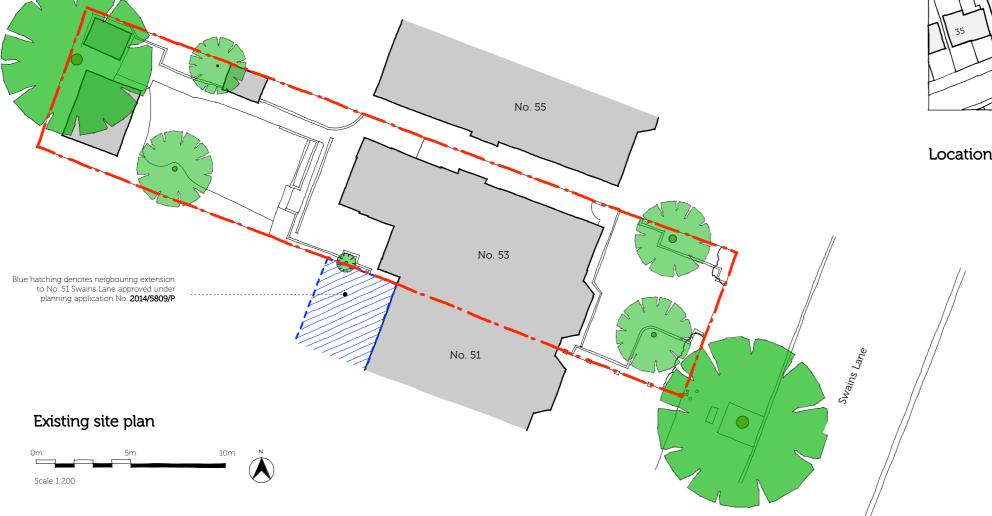

| project:<br>53 Swains Lane<br>client:                    | project no:<br>1436                        | drawi<br>E1 | ng no:<br>DO   | revi |            | stage<br>RS |                           |
|----------------------------------------------------------|--------------------------------------------|-------------|----------------|------|------------|-------------|---------------------------|
| Veronica Lam<br>drawing title:<br>Site and location plan | <sup>scale</sup><br>as shown @<br>NTS @ A1 | A3          | drawn by<br>JM |      | checked by |             | <sub>date</sub><br>5/5/15 |