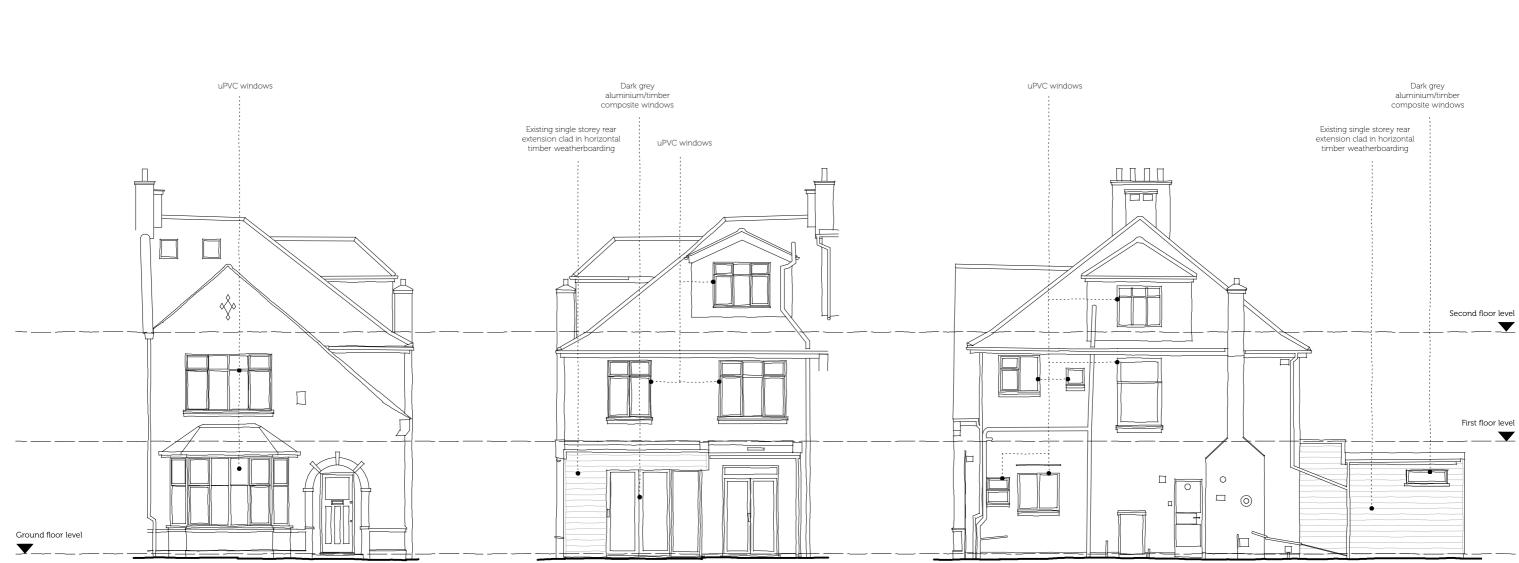

Front elevation

Rear elevation

Side elevation

revisions:

hello@jo-ma.co.uk | 020 7502 9509 | www.jo-ma.co.uk μų 53 Hargrave Mansions, Hargrave Road, London, N19 5SR Copyright © 2014 JOMA architecture. All rights reserved Do not scale from this drawing! Check all dimensions on site. If in doubt ask.

| project:                                                       | project no:                    | drawing no: | revision:        | stage:                    |  |
|----------------------------------------------------------------|--------------------------------|-------------|------------------|---------------------------|--|
| 53 Swains Lane                                                 | 1436                           | E103        | -                | RS3                       |  |
| sien:<br>Veronica Lam<br>trawing title:<br>Existing elevations | scale<br>1:100 @ A<br>1:50 @ A | 01-1        | checked by<br>AP | <sup>date</sup><br>5/5/15 |  |
|                                                                |                                |             |                  |                           |  |