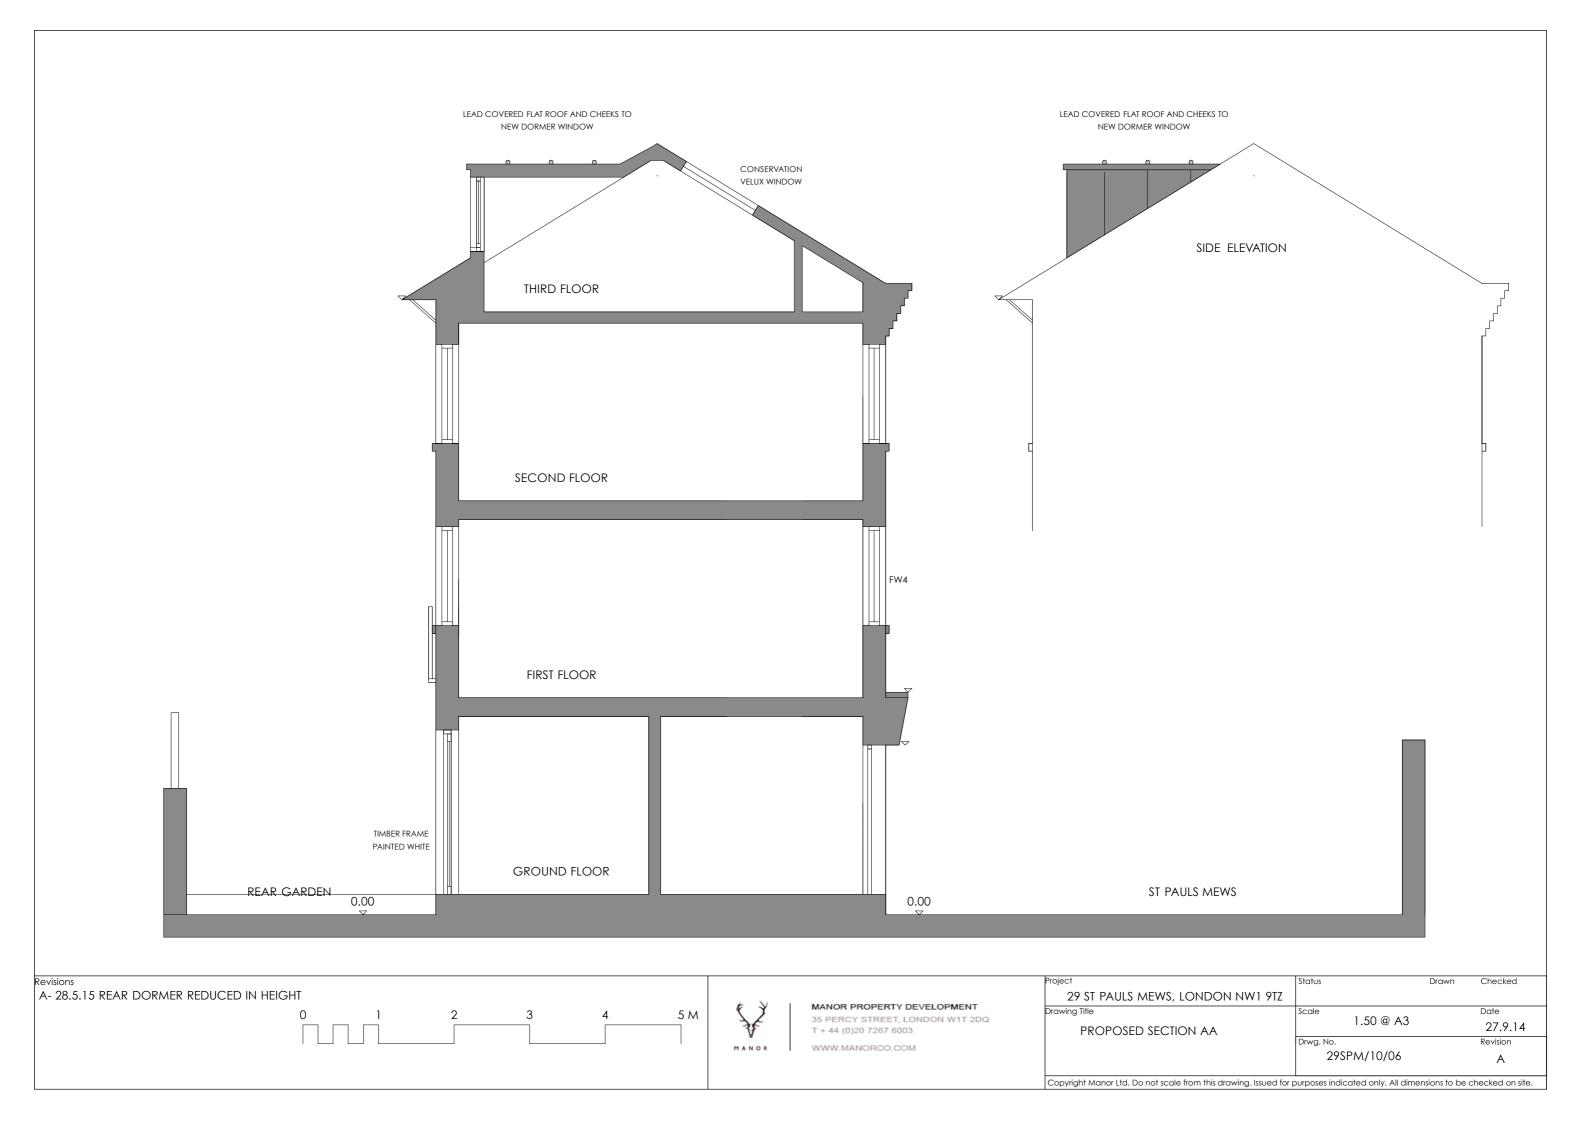

ST PAUL'S MEWS ST PAUL'S MEWS

MANOR PROPERTY DEVELOPMENT 35 PERCY STREET, LONDON W1T 2DQ T + 44 (0)20 7267 6003

WWW.MANORCO.COM

| Project                                                           | Status          | Drawn                          | Checked         |
|-------------------------------------------------------------------|-----------------|--------------------------------|-----------------|
| 29 ST PAULS MEWS, LONDON NW1 9TZ                                  |                 |                                |                 |
| Drawing Title                                                     | Scale           | 1.50 @ A3                      | Date            |
| PROPOSED SECOND FLOOR AND<br>LOFT PLAN                            |                 |                                | 27.9.14         |
|                                                                   | Drwg. No.       |                                | Revision        |
|                                                                   | 29SPM/10/02     |                                |                 |
| Copyright Manor Ltd. Do not scale from this drawing. Issued for a | ournoses indica | ted only. All dimensions to be | checked on site |