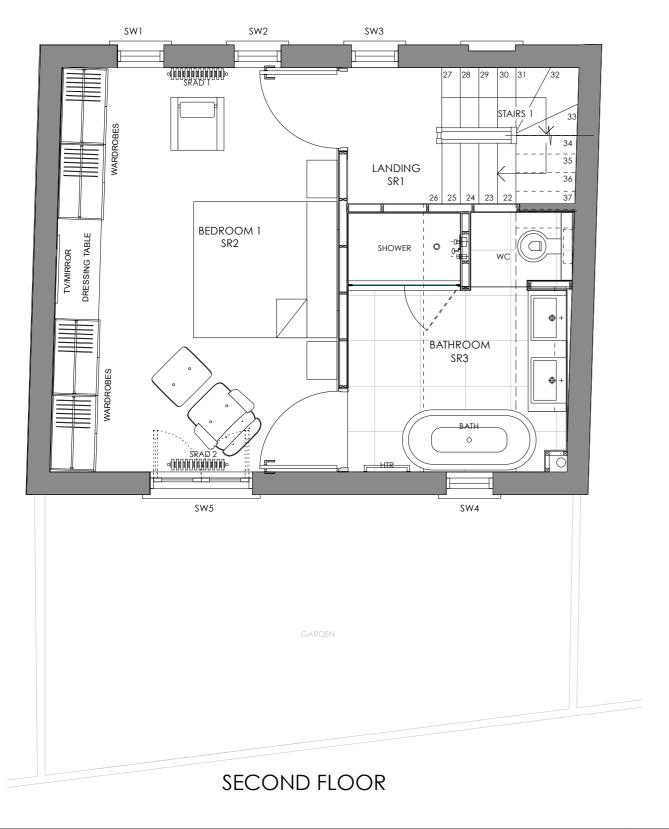

ST PAUL'S MEWS ST PAUL'S MEWS

MANOR PROPERTY DEVELOPMENT 35 PERCY STREET, LONDON W1T 2DQ T + 44 (0)20 7267 6003

WWW.MANORCO.COM

| Project                                                           | Status          | Drawn                          | Checked         |
|-------------------------------------------------------------------|-----------------|--------------------------------|-----------------|
| 29 ST PAULS MEWS, LONDON NW1 9TZ                                  |                 |                                |                 |
| Drawing Title                                                     | Scale           | 1.50 @ A3                      | Date            |
| PROPOSED SECOND FLOOR AND<br>LOFT PLAN                            |                 |                                | 27.9.14         |
|                                                                   | Drwg. No.       |                                | Revision        |
|                                                                   | 29SPM/10/02     |                                |                 |
| Copyright Manor Ltd. Do not scale from this drawing. Issued for a | ournoses indica | ted only. All dimensions to be | checked on site |