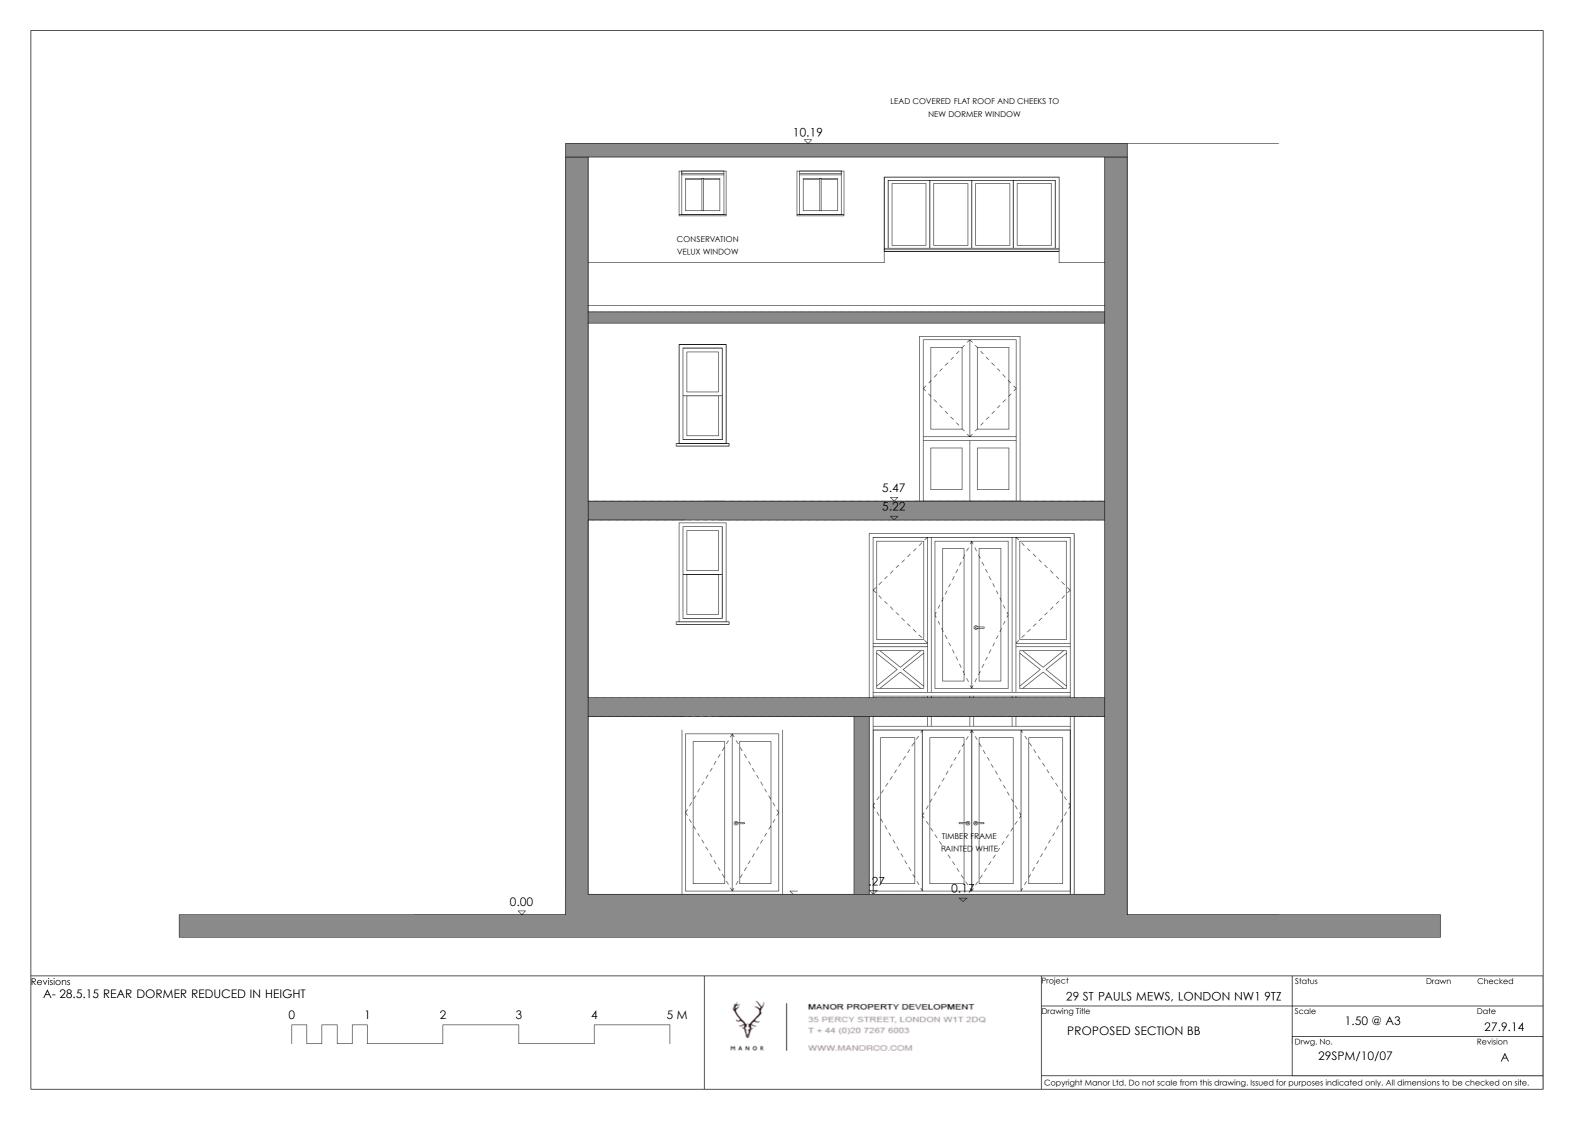

ST PAUL'S MEWS ST PAUL'S MEWS

MANOR PROPERTY DEVELOPMENT 35 PERCY STREET, LONDON W1T 2DQ T + 44 (0)20 7267 6003

WWW.MANORCO.COM

| Project                                                           | Status          | Drawn                          | Checked         |
|-------------------------------------------------------------------|-----------------|--------------------------------|-----------------|
| 29 ST PAULS MEWS, LONDON NW1 9TZ                                  |                 |                                |                 |
| Drawing Title                                                     | Scale           | 1.50 @ A3                      | Date            |
| PROPOSED SECOND FLOOR AND<br>LOFT PLAN                            |                 |                                | 27.9.14         |
|                                                                   | Drwg. No.       |                                | Revision        |
|                                                                   | 29SPM/10/02     |                                |                 |
| Copyright Manor Ltd. Do not scale from this drawing. Issued for a | ournoses indica | ted only. All dimensions to be | checked on site |