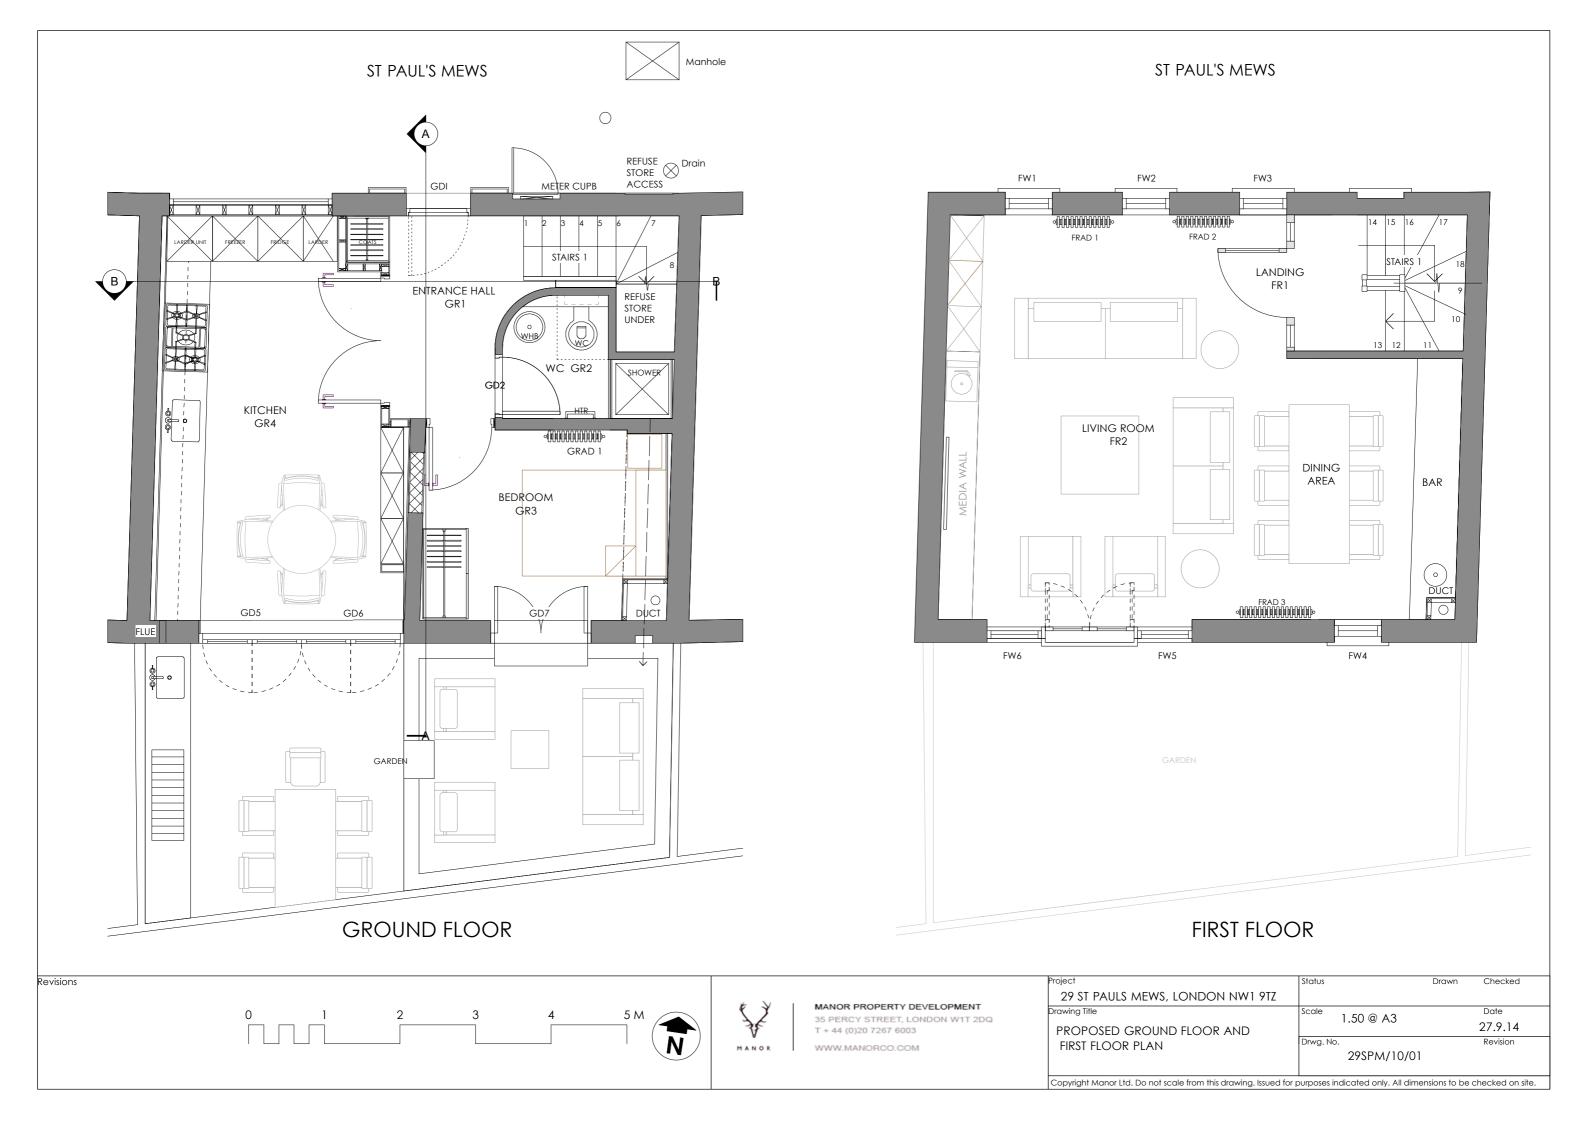

ST PAUL'S MEWS ST PAUL'S MEWS

MANOR PROPERTY DEVELOPMENT 35 PERCY STREET, LONDON W1T 2DQ T + 44 (0)20 7267 6003

WWW.MANORCO.COM

| Project                                                           | Status          | Drawn                          | Checked         |
|-------------------------------------------------------------------|-----------------|--------------------------------|-----------------|
| 29 ST PAULS MEWS, LONDON NW1 9TZ                                  |                 |                                |                 |
| Drawing Title                                                     | Scale           | 1.50 @ A3                      | Date            |
| PROPOSED SECOND FLOOR AND<br>LOFT PLAN                            |                 |                                | 27.9.14         |
|                                                                   | Drwg. No.       |                                | Revision        |
|                                                                   | 29SPM/10/02     |                                |                 |
| Copyright Manor Ltd. Do not scale from this drawing. Issued for a | ournoses indica | ted only. All dimensions to be | checked on site |