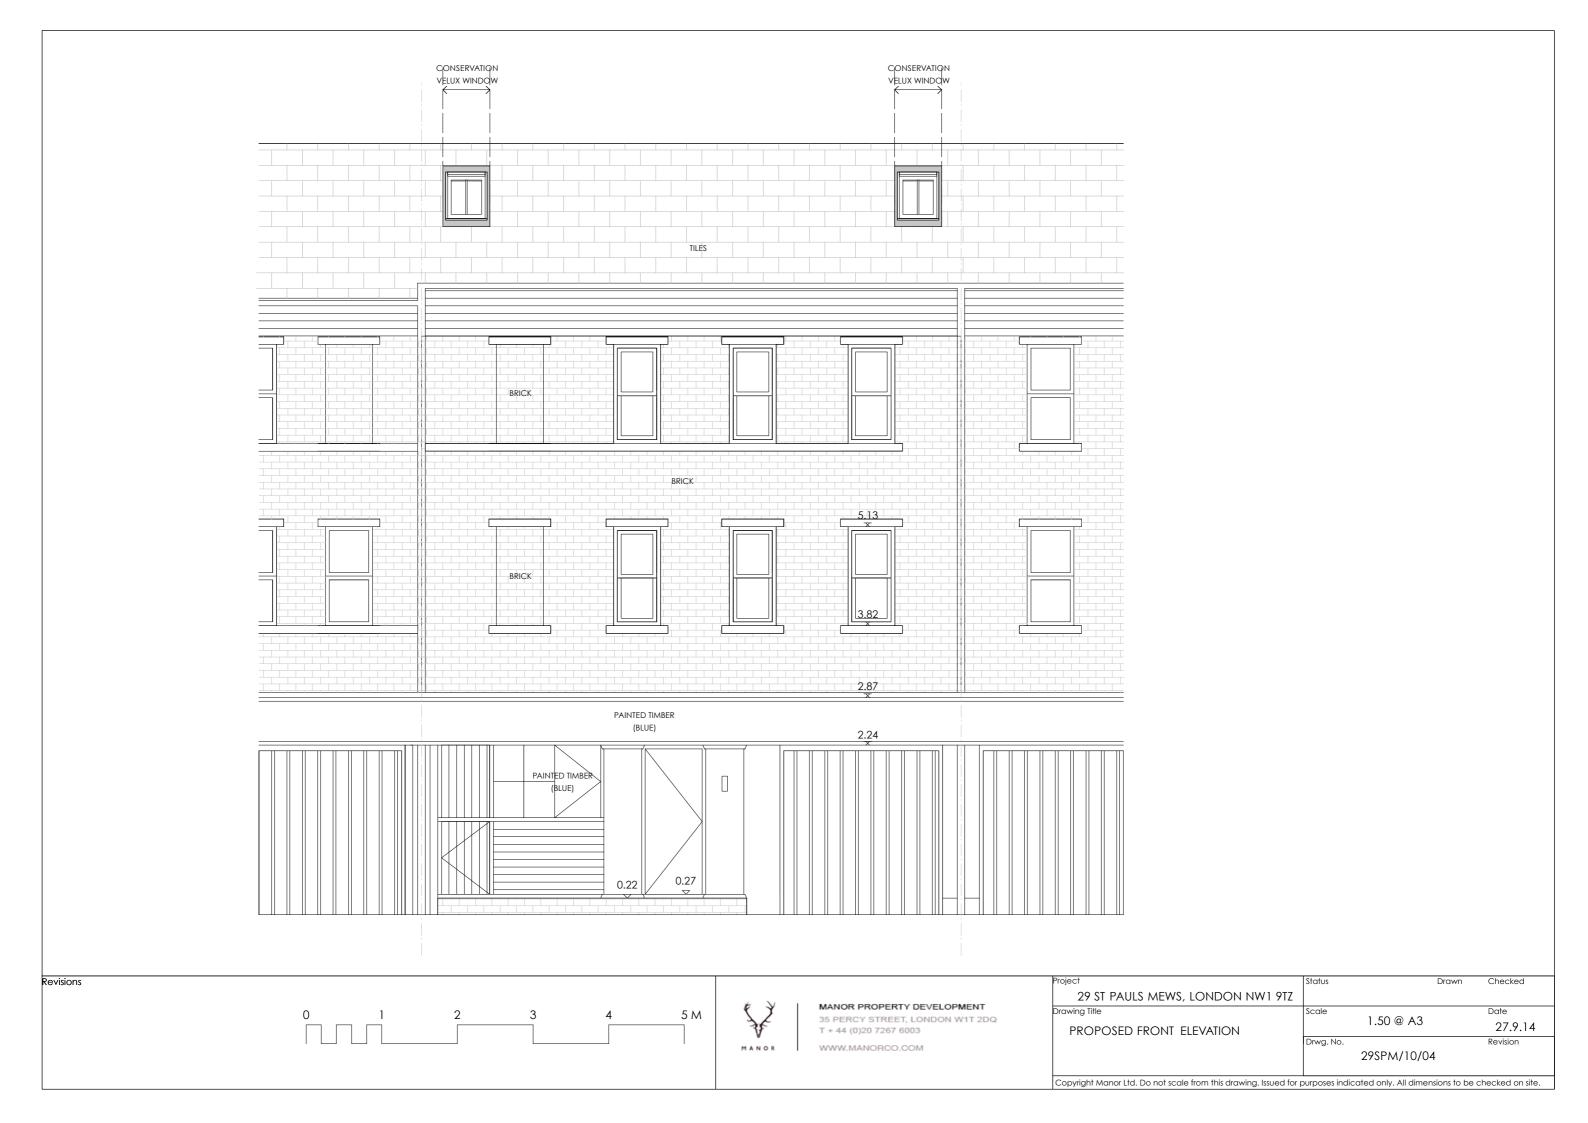

ST PAUL'S MEWS ST PAUL'S MEWS

MANOR PROPERTY DEVELOPMENT 35 PERCY STREET, LONDON W1T 2DQ T + 44 (0)20 7267 6003

WWW.MANORCO.COM

| Project                                                           | Status          | Drawn                          | Checked         |
|-------------------------------------------------------------------|-----------------|--------------------------------|-----------------|
| 29 ST PAULS MEWS, LONDON NW1 9TZ                                  |                 |                                |                 |
| Drawing Title                                                     | Scale           | 1.50 @ A3                      | Date            |
| PROPOSED SECOND FLOOR AND<br>LOFT PLAN                            |                 |                                | 27.9.14         |
|                                                                   | Drwg. No.       |                                | Revision        |
|                                                                   | 29SPM/10/02     |                                |                 |
| Copyright Manor Ltd. Do not scale from this drawing. Issued for a | ournoses indica | ted only. All dimensions to be | checked on site |