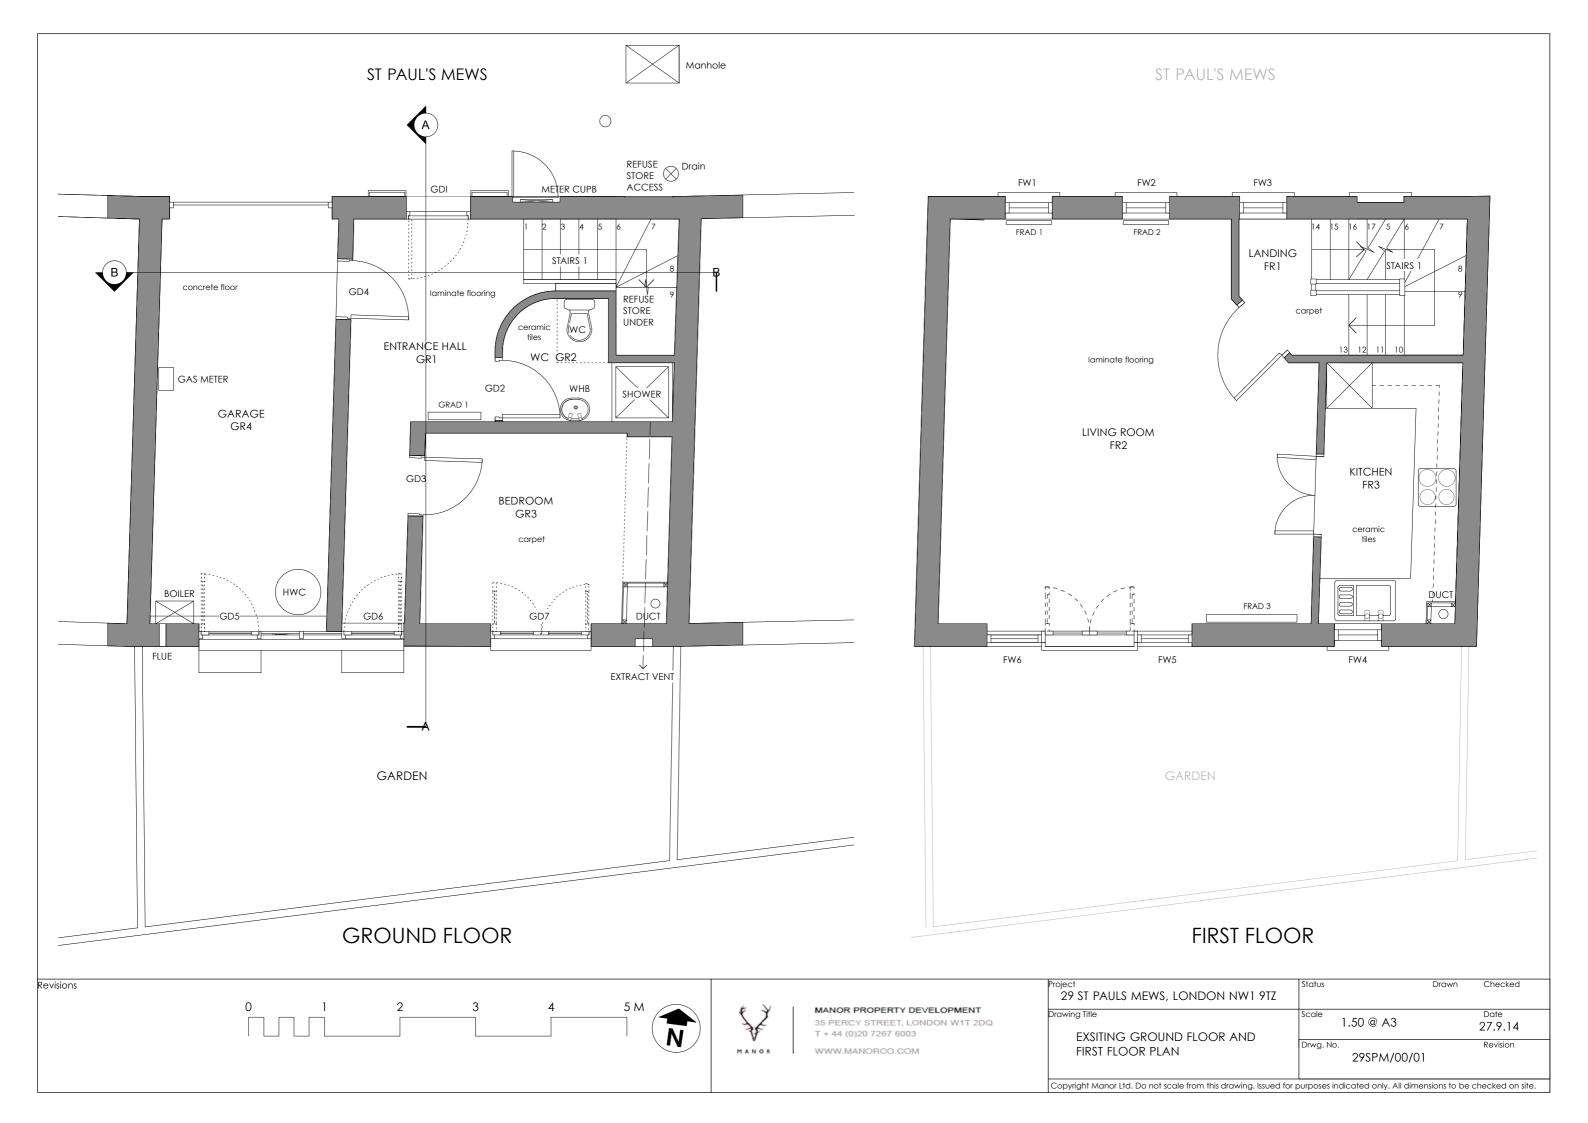

ST PAUL'S MEWS ST PAUL'S MEWS

Revisions 0 1 2 3 4 5 M N

MANOR PROPERTY DEVELOPMENT 35 PERCY STREET, LONDON W1T 2DQ T + 44 (0)20 7267 6003

WWW.MANORCO.COM

| Project                                                           | Status        |                         | Drawn     | Checked         |
|-------------------------------------------------------------------|---------------|-------------------------|-----------|-----------------|
| 29 ST PAULS MEWS, LONDON NW1 9TZ                                  |               |                         |           |                 |
| Drawing Title                                                     | Scale         | 1.50 @ A3               |           | Date 07.0.14    |
| EXSITING SECOND FLOOR AND<br>LOFT PLAN                            |               | 1.00 @ 7.0              |           | 27.9.14         |
|                                                                   | Drwg. No.     |                         |           | Revision        |
|                                                                   | 29SPM/00/02   |                         |           |                 |
| Copyright Manor Ltd. Do not scale from this drawing. Issued for r | ourposes indi | cated only. All dimensi | ons to be | checked on site |