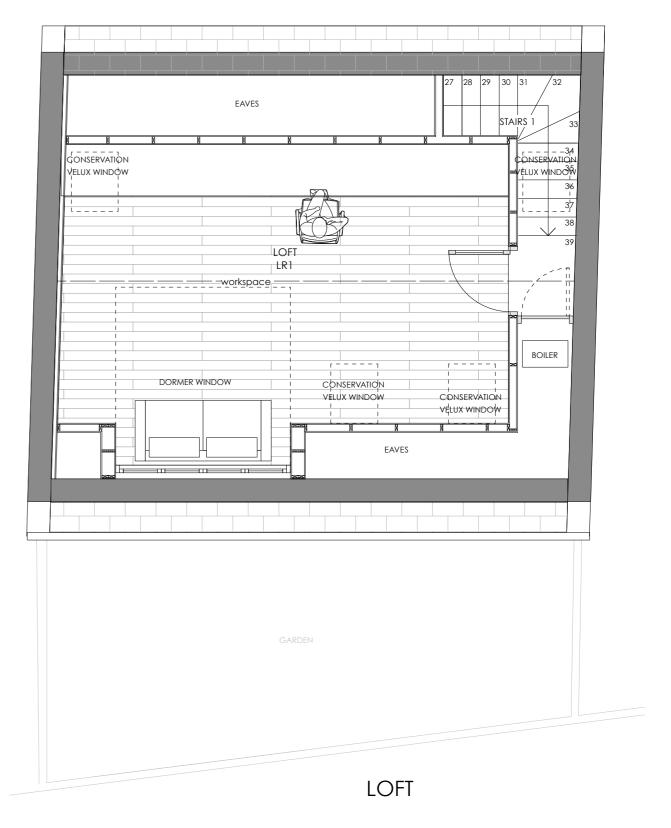

ST PAUL'S MEWS ST PAUL'S MEWS

MANOR PROPERTY DEVELOPMENT 35 PERCY STREET, LONDON W1T 2DQ T + 44 (0)20 7267 6003

WWW.MANORCO.COM

| Project                                                           | Status          | Drawn                          | Checked         |
|-------------------------------------------------------------------|-----------------|--------------------------------|-----------------|
| 29 ST PAULS MEWS, LONDON NW1 9TZ                                  |                 |                                |                 |
| Drawing Title                                                     | Scale           | 1.50 @ A3                      | Date            |
| PROPOSED SECOND FLOOR AND<br>LOFT PLAN                            |                 |                                | 27.9.14         |
|                                                                   | Drwg. No.       |                                | Revision        |
|                                                                   | 29SPM/10/02     |                                |                 |
| Copyright Manor Ltd. Do not scale from this drawing. Issued for a | ournoses indica | ted only. All dimensions to be | checked on site |