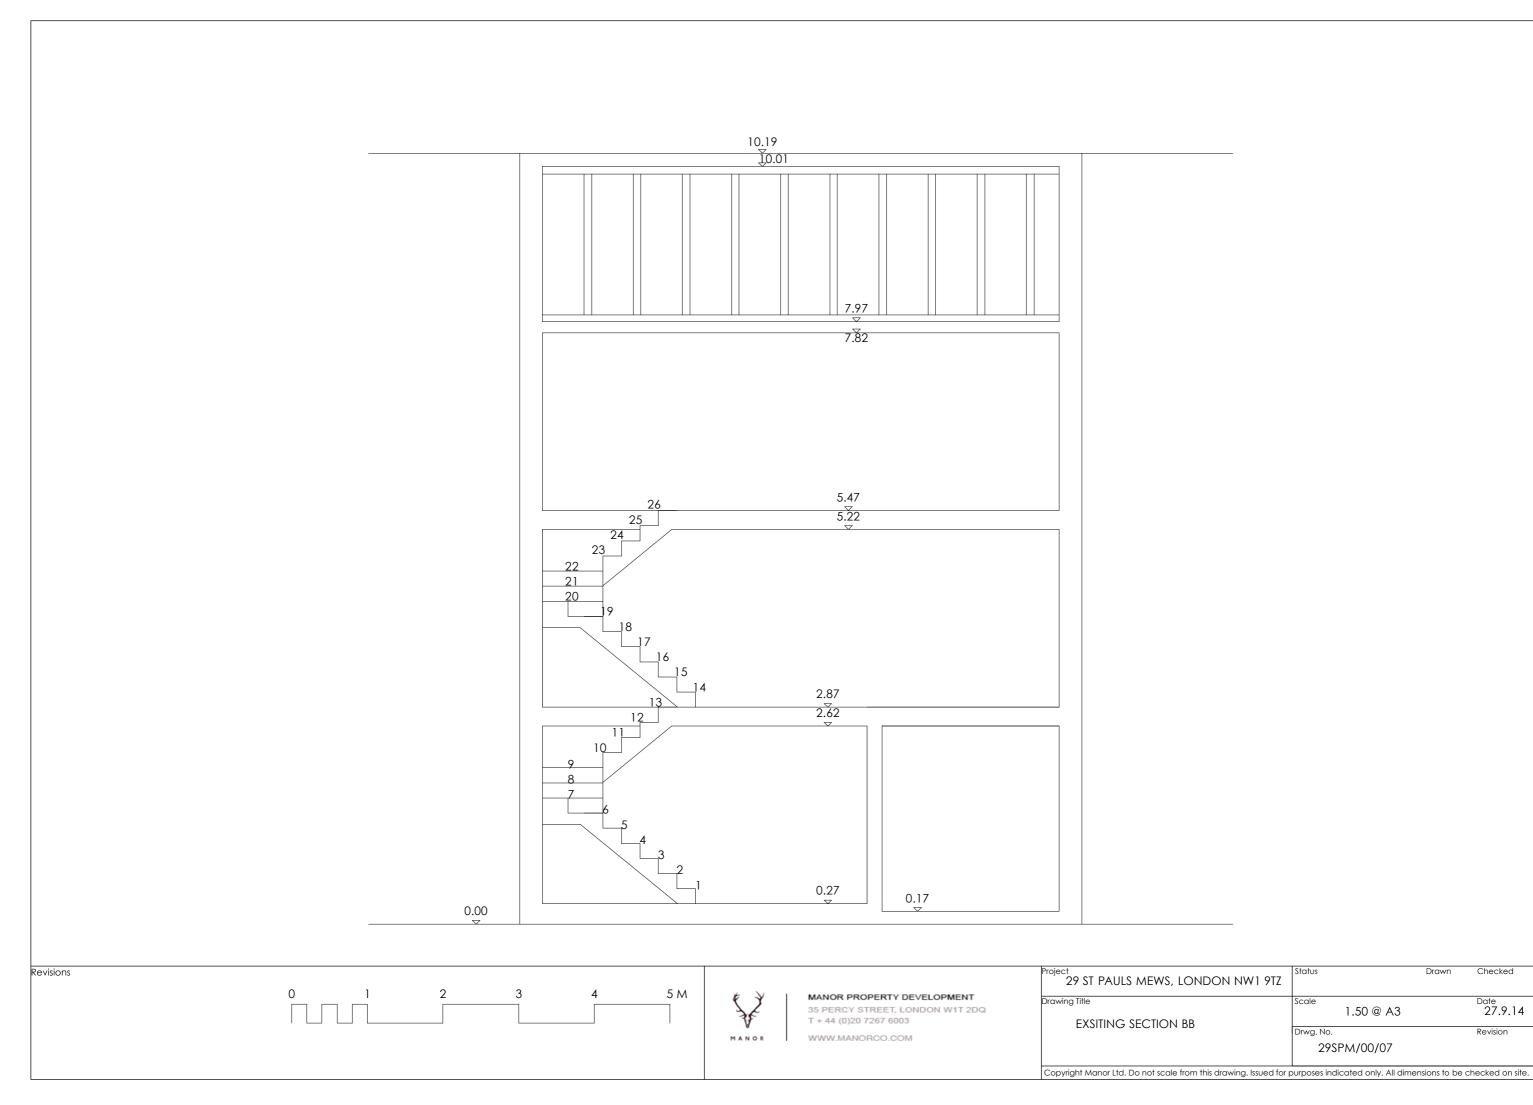

ST PAUL'S MEWS ST PAUL'S MEWS

Revisions 0 1 2 3 4 5 M N

MANOR PROPERTY DEVELOPMENT 35 PERCY STREET, LONDON W1T 2DQ T + 44 (0)20 7267 6003

WWW.MANORCO.COM

| Project                                                           | Status        |                         | Drawn     | Checked         |
|-------------------------------------------------------------------|---------------|-------------------------|-----------|-----------------|
| 29 ST PAULS MEWS, LONDON NW1 9TZ                                  |               |                         |           |                 |
| Drawing Title                                                     | Scale         | 1.50 @ A3               |           | Date 07.0.14    |
| EXSITING SECOND FLOOR AND<br>LOFT PLAN                            |               | 1.00 @ 7.0              |           | 27.9.14         |
|                                                                   | Drwg. No.     |                         |           | Revision        |
|                                                                   | 29SPM/00/02   |                         |           |                 |
| Copyright Manor Ltd. Do not scale from this drawing. Issued for r | ourposes indi | cated only. All dimensi | ons to be | checked on site |