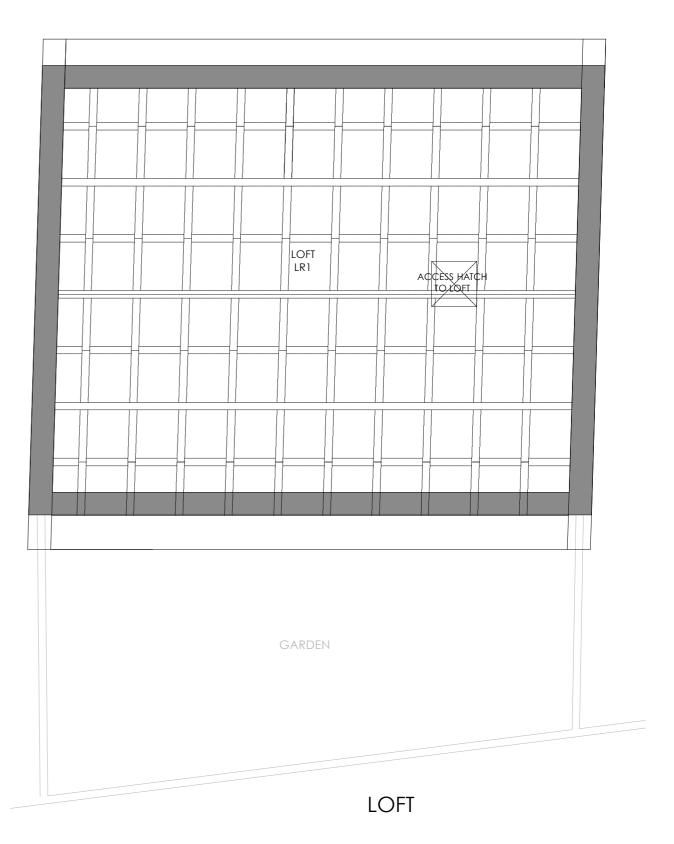

ST PAUL'S MEWS ST PAUL'S MEWS

Revisions 0 1 2 3 4 5 M N

MANOR PROPERTY DEVELOPMENT 35 PERCY STREET, LONDON W1T 2DQ T + 44 (0)20 7267 6003

WWW.MANORCO.COM

| Project                                                           | Status        |                         | Drawn     | Checked         |
|-------------------------------------------------------------------|---------------|-------------------------|-----------|-----------------|
| 29 ST PAULS MEWS, LONDON NW1 9TZ                                  |               |                         |           |                 |
| Drawing Title                                                     | Scale         | 1.50 @ A3               |           | Date 07.0.14    |
| EXSITING SECOND FLOOR AND<br>LOFT PLAN                            |               | 1.00 @ 7.0              |           | 27.9.14         |
|                                                                   | Drwg. No.     |                         |           | Revision        |
|                                                                   | 29SPM/00/02   |                         |           |                 |
| Copyright Manor Ltd. Do not scale from this drawing. Issued for r | ourposes indi | cated only. All dimensi | ons to be | checked on site |