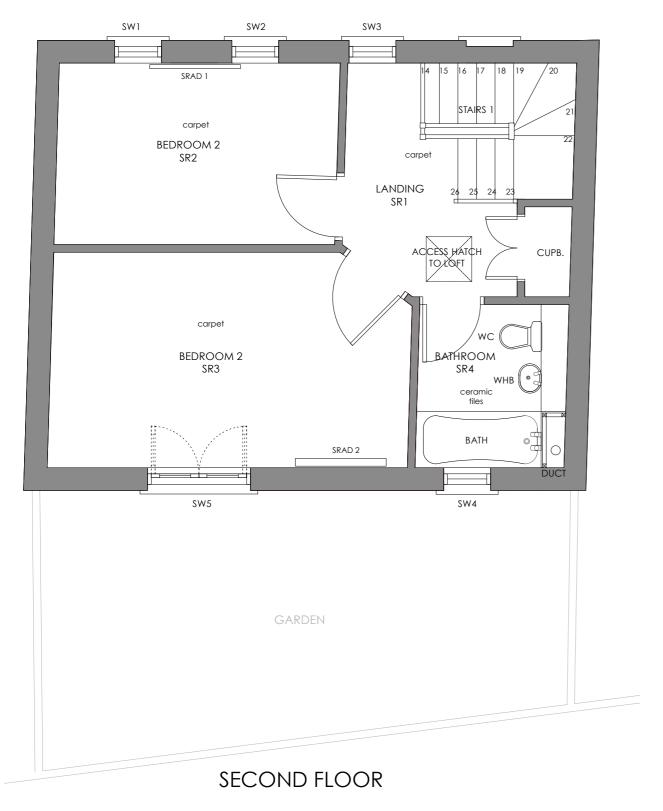

ST PAUL'S MEWS ST PAUL'S MEWS

Revisions 0 1 2 3 4 5 M N

MANOR PROPERTY DEVELOPMENT 35 PERCY STREET, LONDON W1T 2DQ T + 44 (0)20 7267 6003

WWW.MANORCO.COM

| Project                                                           | Status        |                         | Drawn     | Checked         |
|-------------------------------------------------------------------|---------------|-------------------------|-----------|-----------------|
| 29 ST PAULS MEWS, LONDON NW1 9TZ                                  |               |                         |           |                 |
| Drawing Title                                                     | Scale         | 1.50 @ A3               |           | Date 07.0.14    |
| EXSITING SECOND FLOOR AND<br>LOFT PLAN                            |               | 1.00 @ 7.0              |           | 27.9.14         |
|                                                                   | Drwg. No.     |                         |           | Revision        |
|                                                                   | 29SPM/00/02   |                         |           |                 |
| Copyright Manor Ltd. Do not scale from this drawing. Issued for r | ourposes indi | cated only. All dimensi | ons to be | checked on site |