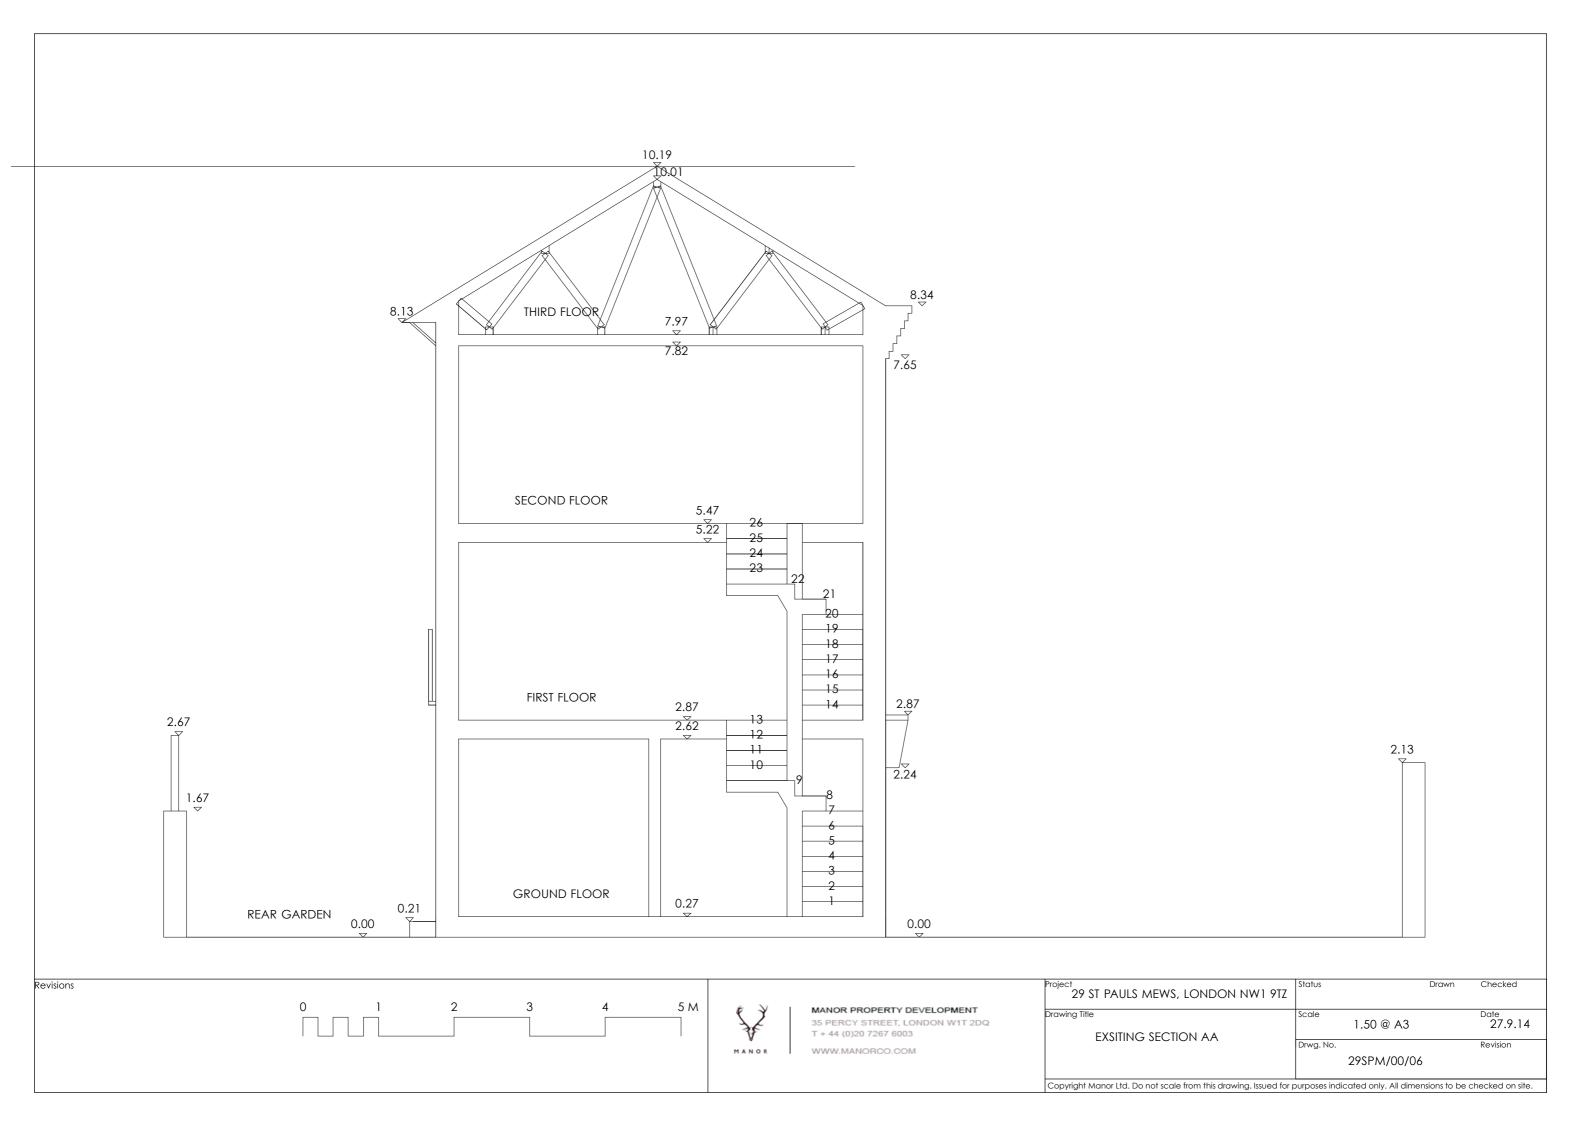

ST PAUL'S MEWS ST PAUL'S MEWS

Revisions 0 1 2 3 4 5 M N

MANOR PROPERTY DEVELOPMENT 35 PERCY STREET, LONDON W1T 2DQ T + 44 (0)20 7267 6003

WWW.MANORCO.COM

| Project                                                           | Status        |                         | Drawn     | Checked         |
|-------------------------------------------------------------------|---------------|-------------------------|-----------|-----------------|
| 29 ST PAULS MEWS, LONDON NW1 9TZ                                  |               |                         |           |                 |
| Drawing Title                                                     | Scale         | 1.50 @ A3               |           | Date 07.0.14    |
| EXSITING SECOND FLOOR AND<br>LOFT PLAN                            |               | 1.00 @ 7.0              |           | 27.9.14         |
|                                                                   | Drwg. No.     |                         |           | Revision        |
|                                                                   | 29SPM/00/02   |                         |           |                 |
| Copyright Manor Ltd. Do not scale from this drawing. Issued for r | ourposes indi | cated only. All dimensi | ons to be | checked on site |