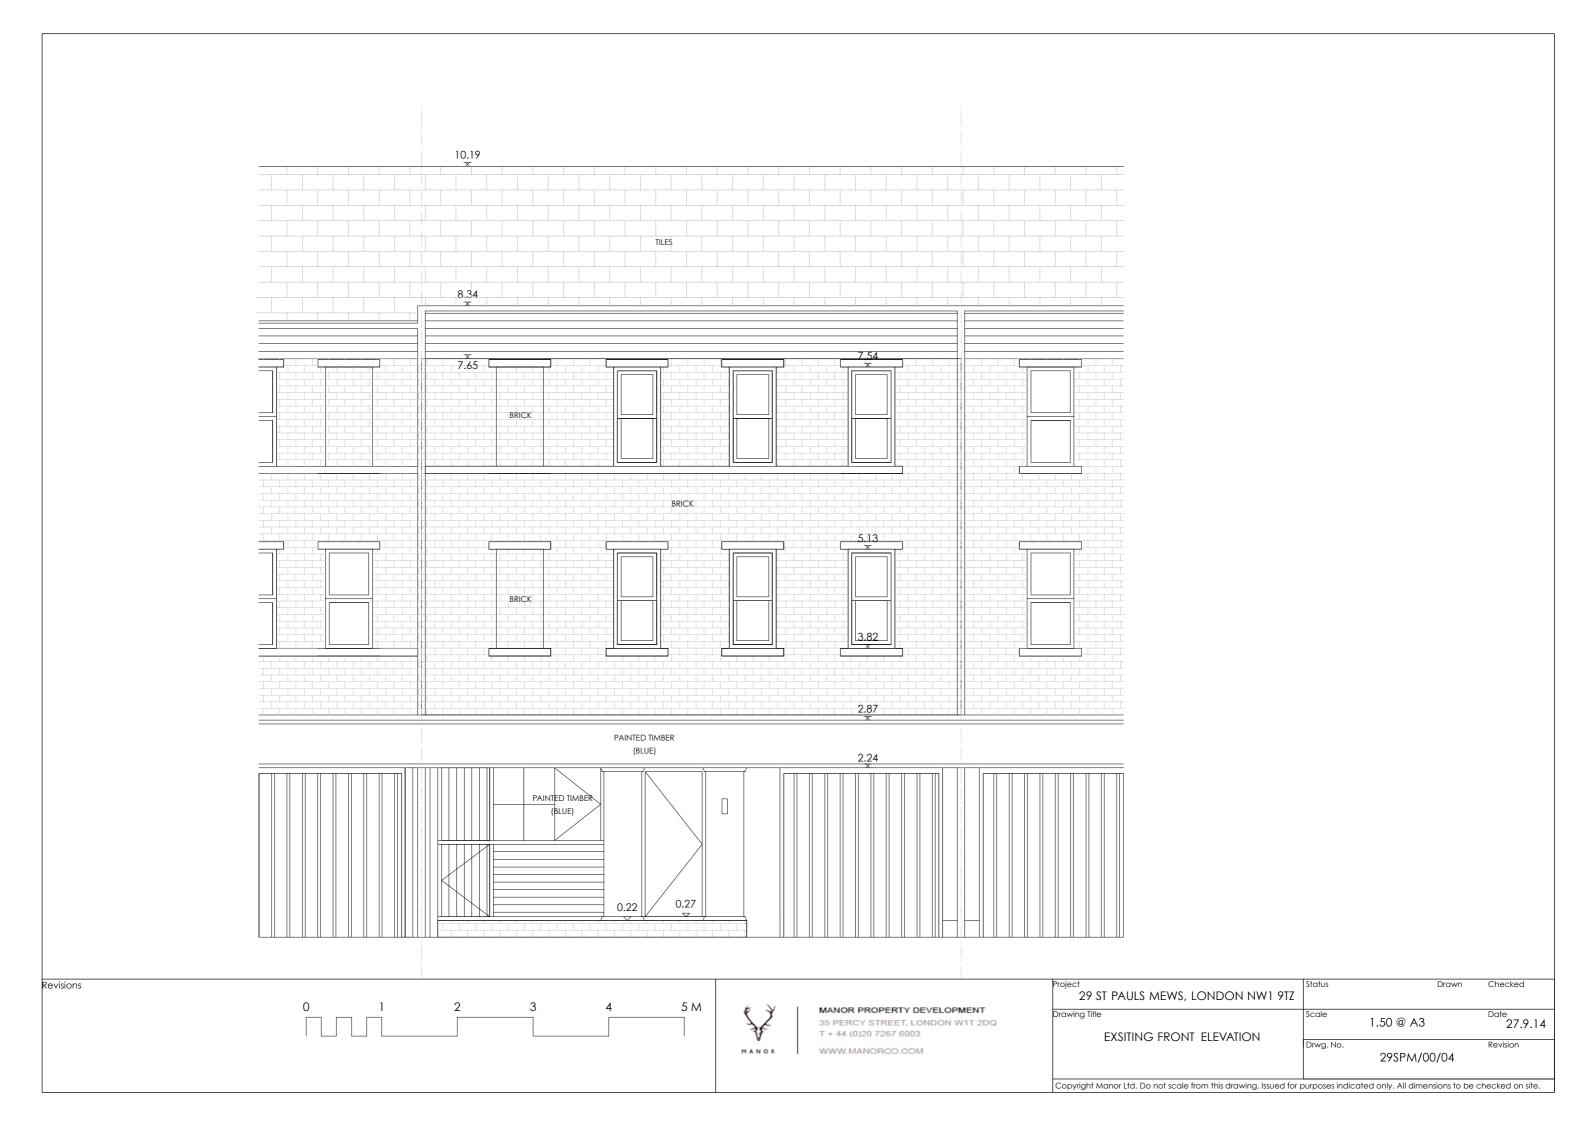

|               |                         |           |                 |
| Drawing Title                                                     | Scale         | 1.50 @ A3               |           | Date 07.0.14    |
| EXSITING SECOND FLOOR AND<br>LOFT PLAN                            |               | 1.00 @ 7.0              |           | 27.9.14         |
|                                                                   | Drwg. No.     |                         |           | Revision        |
|                                                                   | 29SPM/00/02   |                         |           |                 |
| Copyright Manor Ltd. Do not scale from this drawing. Issued for r | ourposes indi | cated only. All dimensi | ons to be | checked on site |











ST PAUL'S MEWS ST PAUL'S MEWS









MANOR PROPERTY DEVELOPMENT 35 PERCY STREET, LONDON W1T 2DQ T + 44 (0)20 7267 6003

WWW.MANORCO.COM

| Project                                                           | Status          | Drawn                          | Checked         |
|-------------------------------------------------------------------|-----------------|--------------------------------|-----------------|
| 29 ST PAULS MEWS, LONDON NW1 9TZ                                  |                 |                                |                 |
| Drawing Title                                                     | Scale           | 1.50 @ A3                      | Date            |
| PROPOSED SECOND FLOOR AND<br>LOFT PLAN                            |                 |