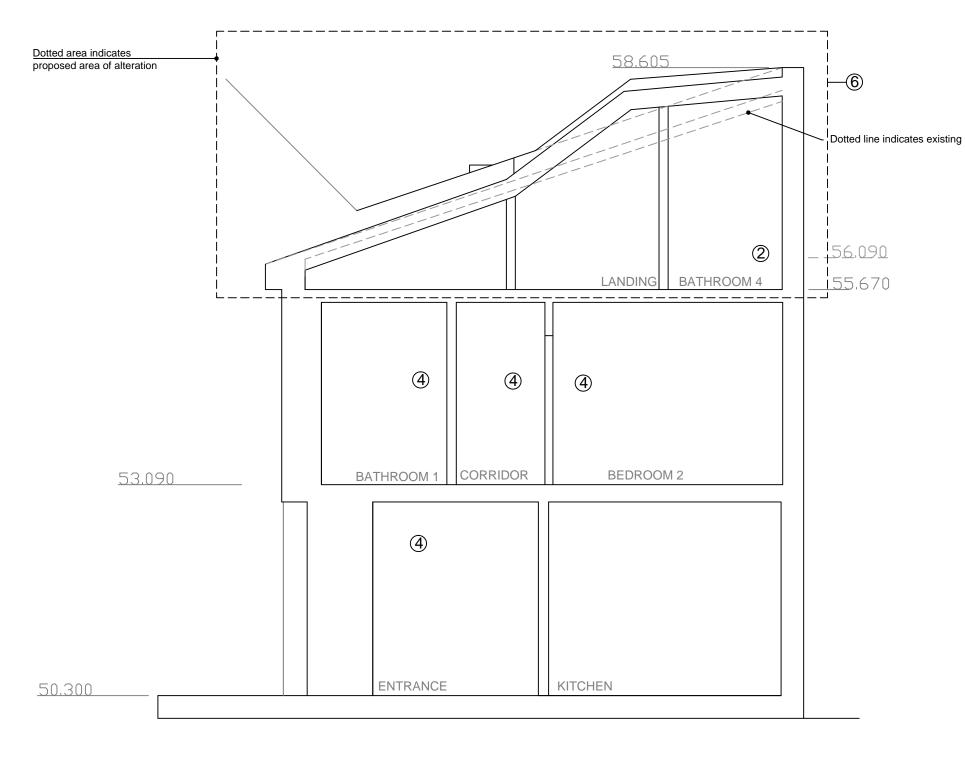

## 1 - Additional Bedroom

- 2 Additional Bathroom
- 3 Additional Staircase
- 4 Internal Layout Amended
- 5 Roof Finish to match existing
- 6 Amended roof form to accommodate additional roof space
- 7 Brick wall to match existing
- 8 Additional skylights