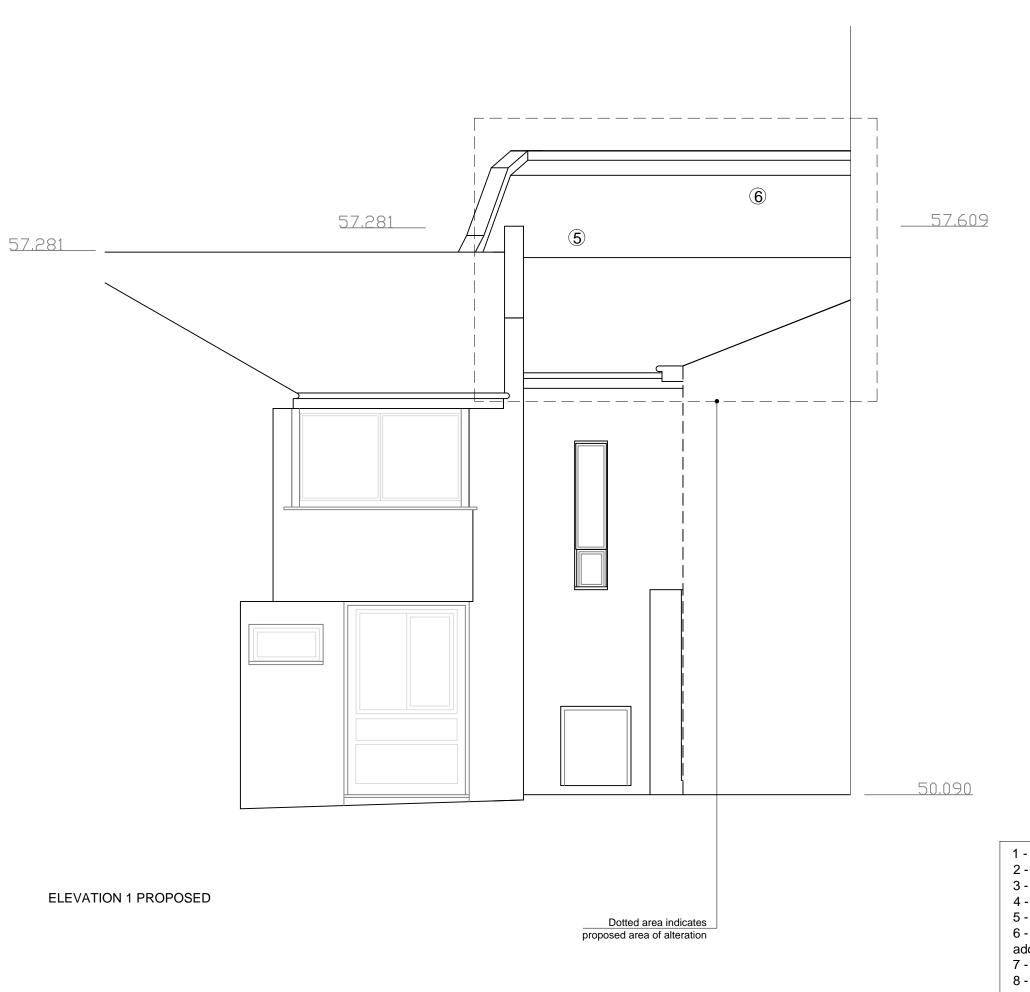

## 1 - Additional Bedroom

- 2 Additional Bathroom
- 3 Additional Staircase
- 4 Internal Layout Amended
- 5 Roof Finish to match existing
- 6 Amended roof form to accommodate
- additional roof space
- 7 Brick wall to match existing 8 Additional skylights