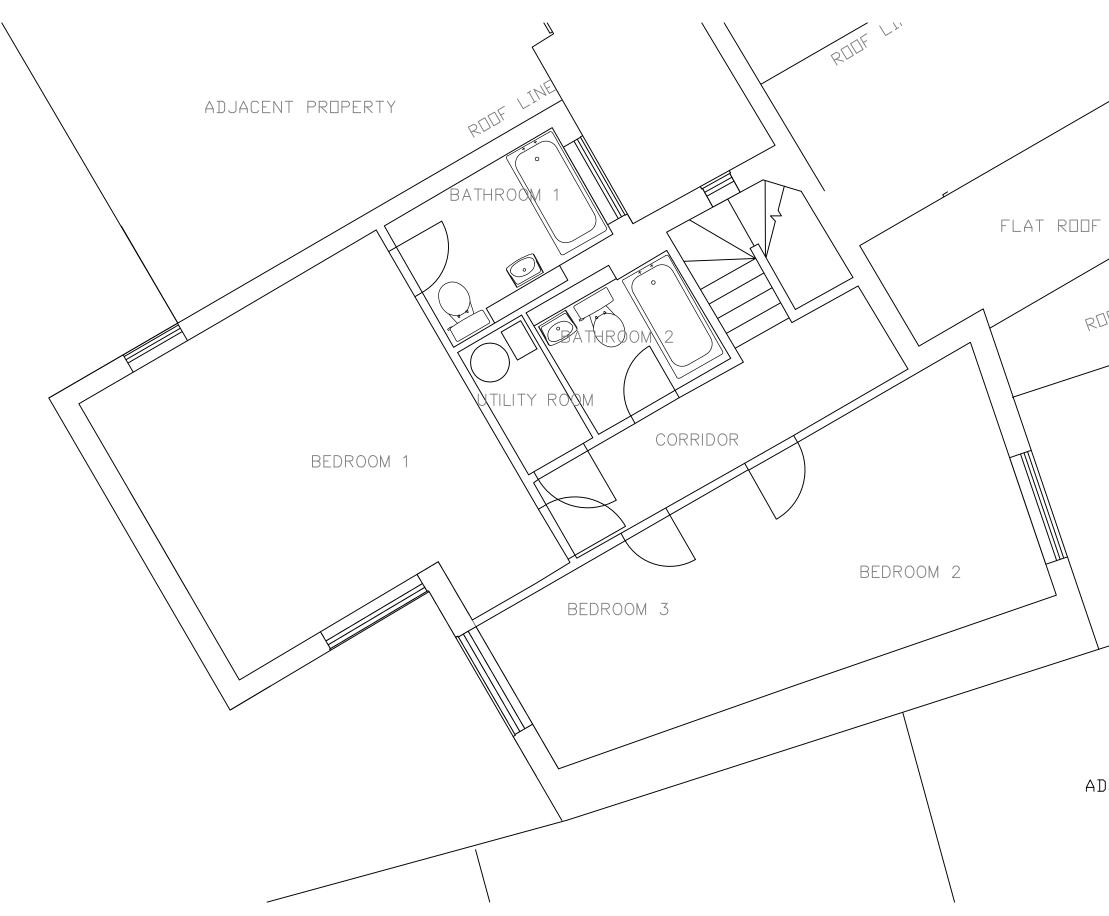

| BUILDING ADDRESS<br>MARYON MEWS |     |          |
|---------------------------------|-----|----------|
|                                 |     |          |
|                                 |     |          |
|                                 |     |          |
|                                 |     |          |
|                                 |     |          |
|                                 |     |          |
| DRAWING NO                      | REV | SCALE    |
| MM - 102E                       | D1  | 1:50@A3  |
| DRAWING NAME                    |     | ISSUED   |
| First Floor - Existing Plan     |     | 21.05.15 |