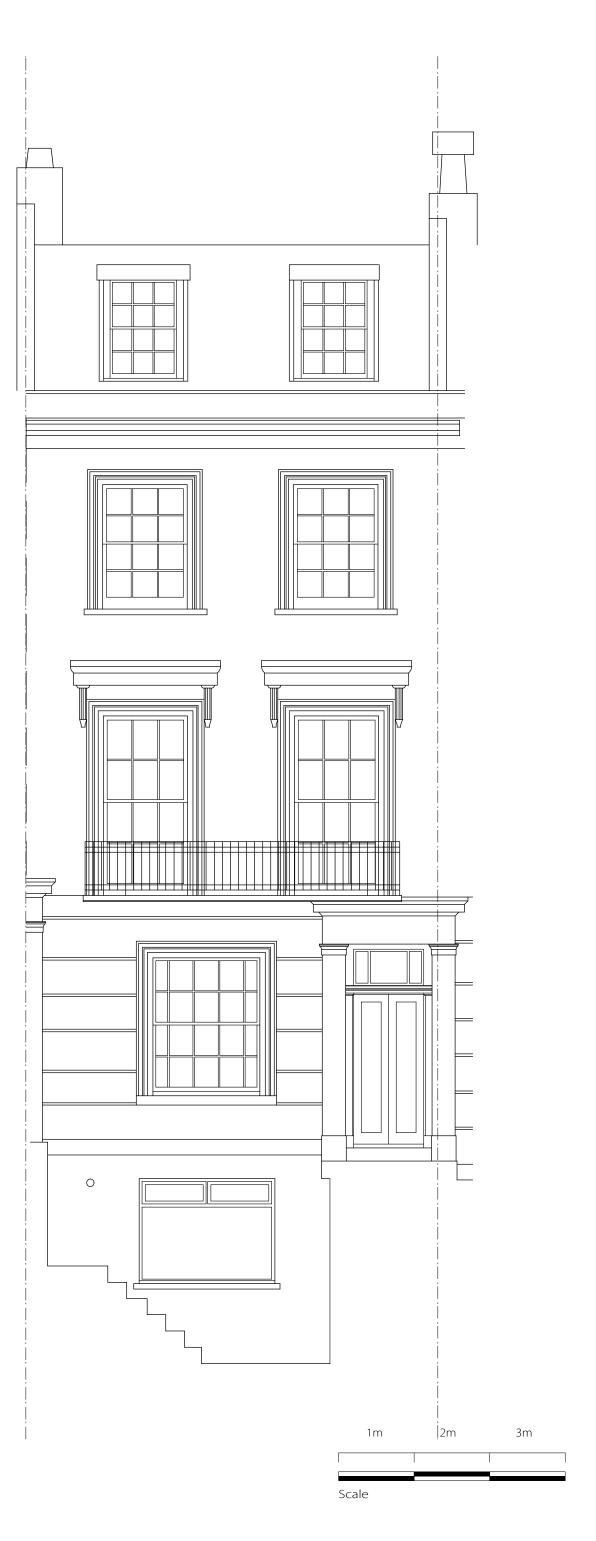

Project: 117 Albert Street

Drawing Title: Existing Front Elevation

Drawing No: 1209/EE-001

Date: 28.03.13 Scale: 1:50 @ A3

NICHOLAS LEE ARCHITECTS 34A Rosslyn Hill, London NW3 1NH Tel: 020 7435 9315