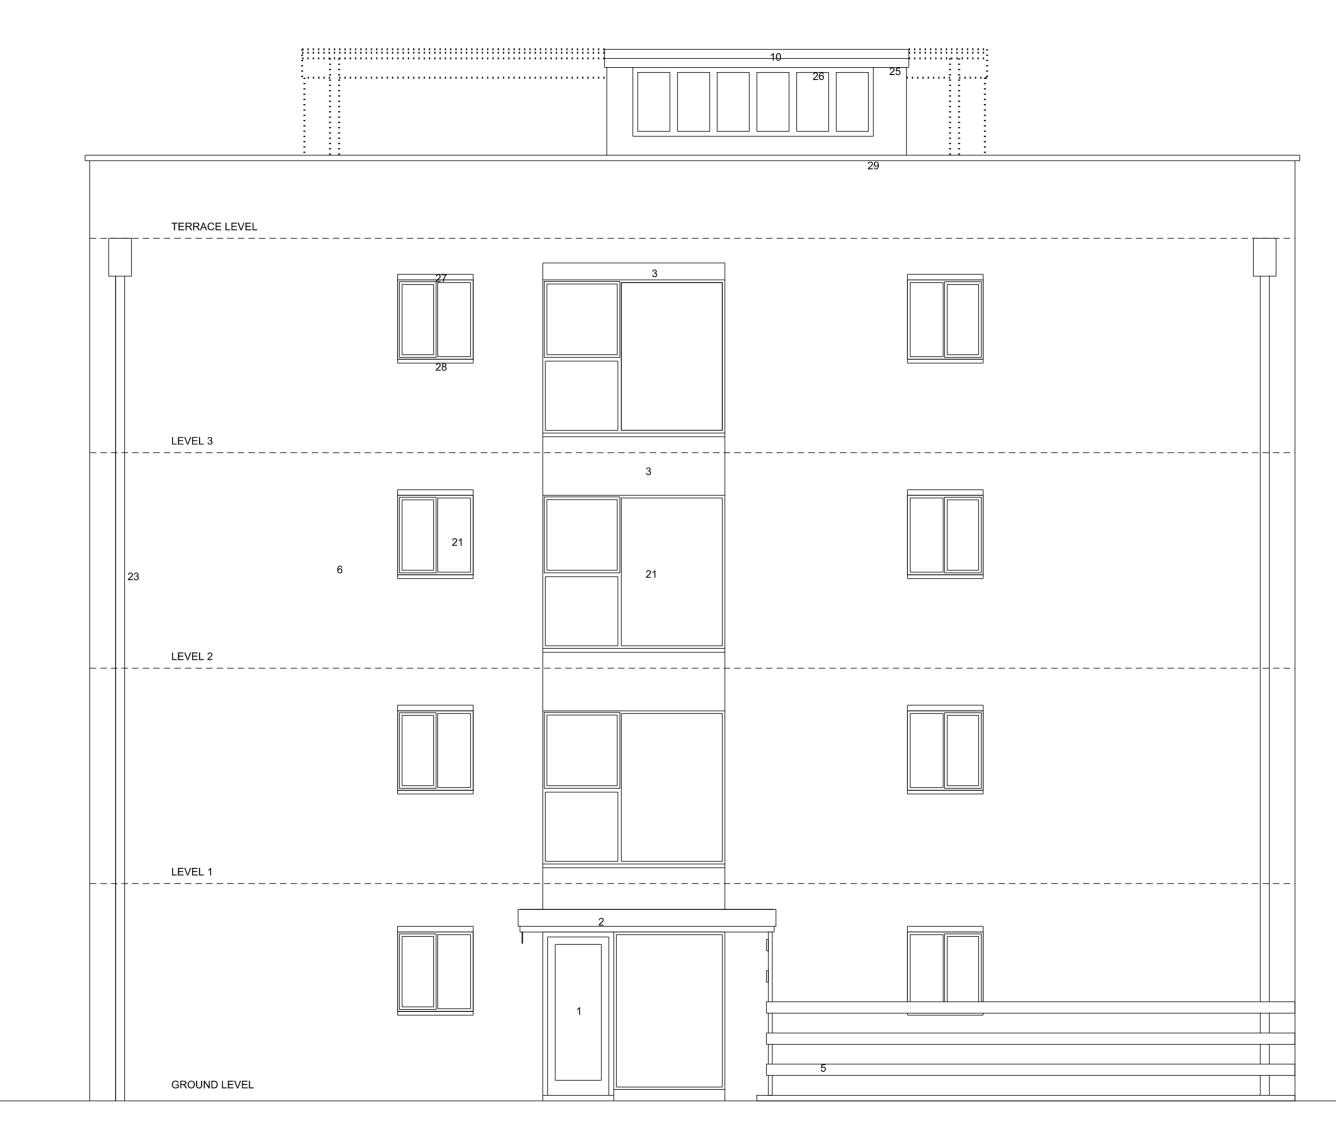

DOTTED LINE INDICATES A BACKGROUND STRUCTURE

- 1 TIMBER GLAZED DOORS AND SIDELIGHTS 2 CONCRETE BRISE-SOLEIL WITH TIMBER GLAZING BEHIND
- 3 PAINT ON RENDER
- 4 PAINT ON RENDER
- ALUMINIUM SLIDING AND FIXED WINDOWS 5
- 6 FACE BRICKWORK
  - ALUMINIUM FIXED GLAZING
  - CEMENTITIOUS PROFILED ROOF SHEETING
- 9 PROJECTING CONCRETE CANOPY

## NORTH-WEST ELEVATION EXISTING VIEW

11 STEEL FRAMED GLAZED SLIDING DOORS 12 STEEL CABLES FOR CLIMBER PLANTS 13 CEDAR SUPPORT POSTS 14 PROPRIETARY "GREEN WALL" 15 CEDAR SUPPORT FRAMING HORIZONTAL AND VERTICAL 16 CEDAR SCREEN BATTENING 17 SYNTHETIC REALISTIC CLIMBING FOLIAGE 18 CABLE SUPPORTS

19 TIMBER FRAMED FIXED GLAZING

20 TIMBER FRAMED PROJECTING CANOPY STEEL POSTS

21 TIMBER FRAMED FIXED AND OPENING GLAZING

- 22 TIMBER RAILINGS ON STEEL POSTS 23 SYNTHETIC CLIMBER PLANTS
- 24 STAIR ENCLOSURE 25 PAINT ON BRICKWORK
- 26 PVC GLAZING
- 27 CONCRETE LINTOL PAINTED
- 28 TILE CILL
- 29 PRECAST CONC COPINGS