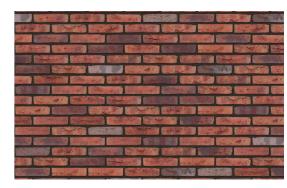

# 4.5 Appearance cont.

1. Billund 513 WS brick by Hoskins Brick Ltd as approved under Planning Condition 03 (application reference:2015/0079/P) associated with application reference 2013/8265/P.

2. Pre-cast concrete panels by Mass Concrete