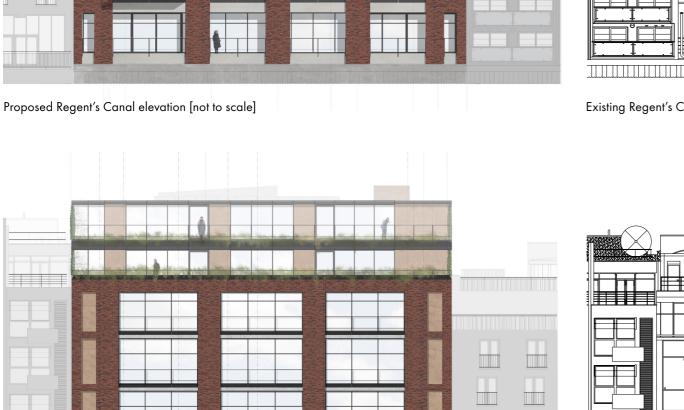

3//

Proposed Jamestown Road elevation 1:200

# 4.5 Appearance cont.

1. Billund 513 WS brick by Hoskins Brick Ltd as approved under Planning Condition 03 (application reference:2015/0079/P) associated with application reference 2013/8265/P.

2. Pre-cast concrete panels by Mass Concrete

3. Permeable mesh panels incorporated into glazing system. New thermally broken double glazed screens incorporating sliding doors where applicable

4. Green wall privacy screens to terraces

3//