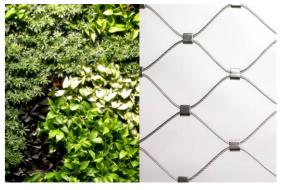

3. Permeable mesh panels incorporated into glazing system . New thermally broken double glazed screens incorporating sliding doors where applicable

4. Green wall privacy screens to balconies and terraces

3. Permeable mesh panels incorporated into glazing system. New thermally broken double glazed screens incorporating sliding doors where applicable

4. Green wall privacy screens to terraces

3//