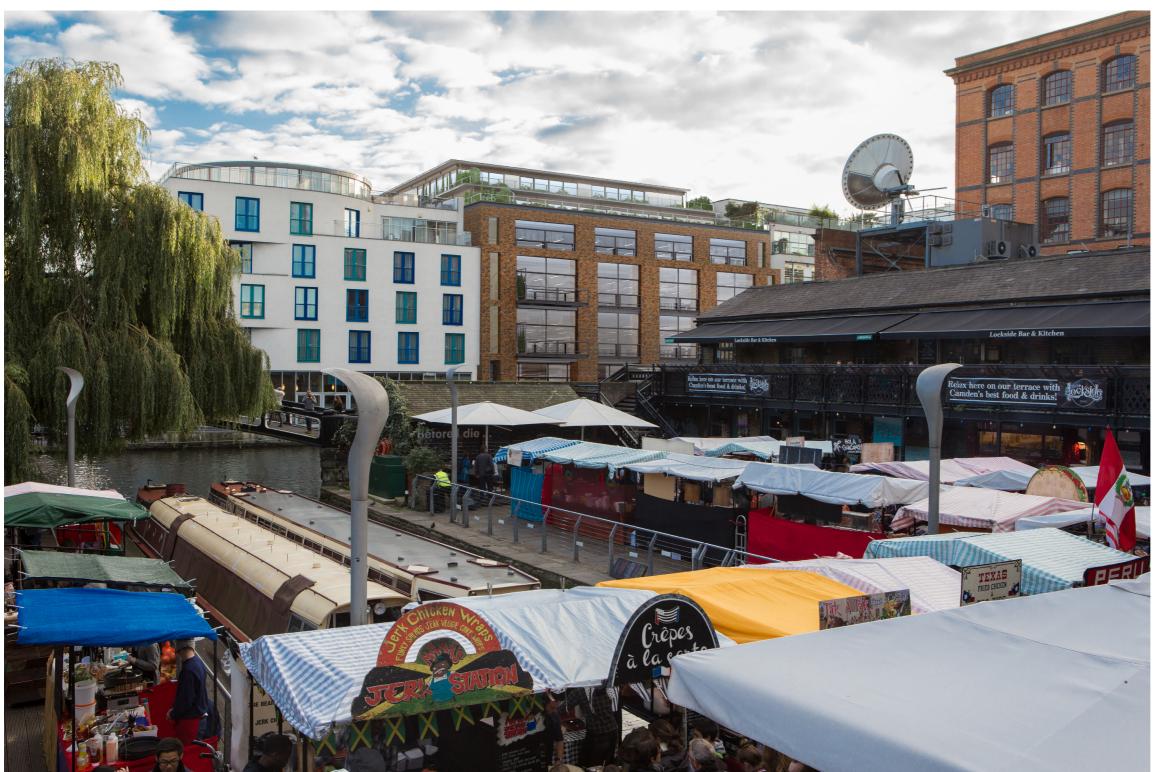

Proposed view 03 from the Stables Market

### 4.5 Appearance cont.

Following extensive consultation with Camden council, and in order to minimise the visual impact of the building's upper levels, the North facing glazing line at level 5 has been set back 12.6 m from the building line and 4.5m from the northern edge of level 5.

The proposed massing was previously consented under a planning application 2013/8265/P which received approval on the 6th August 2014 from Camden Council.

Previously consented view 03: from the Stables Market