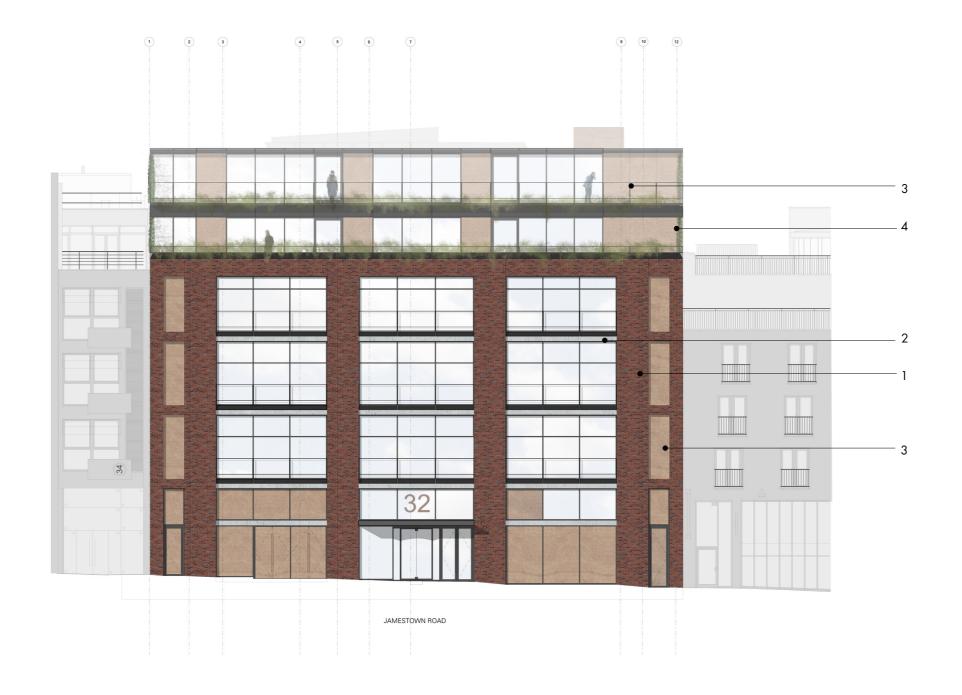

3//

Proposed Jamestown Road elevation 1:200

#### **32 JAMESTOWN ROAD**

# 4.5 Appearance cont.

1. Billund 513 WS brick by Hoskins Brick Ltd as approved under Planning Condition 03 (application reference:2015/0079/P) associated with application reference 2013/8265/P.

2. Pre-cast concrete panels by Mass Concrete

3. Permeable mesh panels incorporated into glazing system. New thermally broken double glazed screens incorporating sliding doors where applicable

4. Green wall privacy screens to terraces

3//

### 4.5 Appearance cont.

Proposed Jamestown Road elevation [not to scale]

Existing Regent's Canal elevation [not to scale]

Existing Jamestown Road elevation [not to scale]

3// **32 JAMESTOWN ROAD** Page 28 of 39