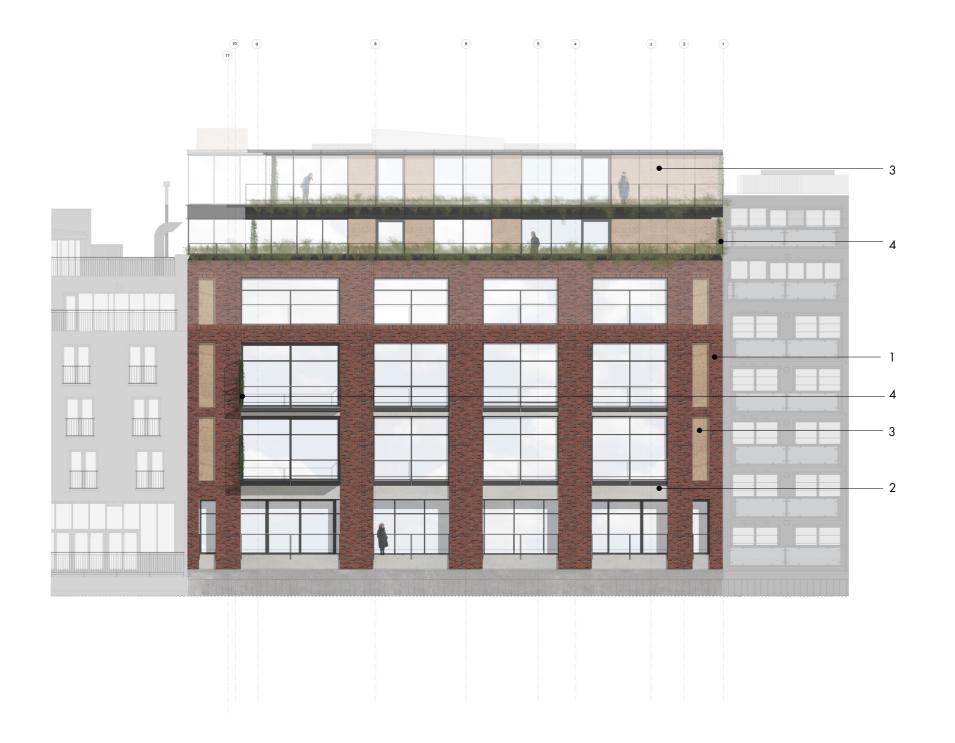

# 4.5 Appearance cont.

1. Billund 513 WS brick by Hoskins Brick Ltd as approved under Planning Condition 03 (application reference:2015/0079/P) associated with application reference 2013/8265/P.

2. Pre-cast concrete panels by Mass Concrete

3. Permeable mesh panels incorporated into glazing system . New thermally broken double glazed screens incorporating sliding doors where applicable

4. Green wall privacy screens to balconies and terraces

3. Permeable mesh panels incorporated into glazing system. New thermally broken double glazed screens incorporating sliding doors where applicable

4. Green wall privacy screens to terraces

3//