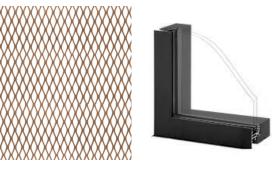

3. Permeable mesh panels incorporated into glazing system . New thermally broken double glazed screens incorporating sliding doors where applicable

4. Green wall privacy screens to balconies and terraces

3. Permeable mesh panels incorporated into glazing system. New thermally broken double glazed screens incorporating sliding doors where applicable

4. Green wall privacy screens to terraces

3//