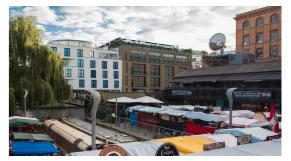

The proposed massing was previously consented under a planning application 2013/8265/P which received approval on the 6th August 2014 from Camden Council.

Previously consented view 03: from the Stables Market

Existing view 03: from the Stables Market

32 JAMESTOWN ROAD
Page 25 of 39

Proposed Regent's Canal elevation 1:200