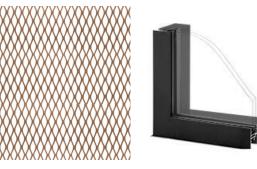

3. Permeable mesh panels incorporated into glazing system . New thermally broken double glazed screens incorporating sliding doors where applicable

4. Green wall privacy screens to balconies and terraces

3. Permeable mesh panels incorporated into glazing system. New thermally broken double glazed screens incorporating sliding doors where applicable

4. Green wall privacy screens to terraces

3//