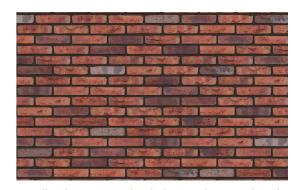

# 4.5 Appearance cont.

1. Billund 513 WS brick by Hoskins Brick Ltd as approved under Planning Condition 03 (application reference:2015/0079/P) associated with application reference 2013/8265/P.

2. Pre-cast concrete panels by Mass Concrete