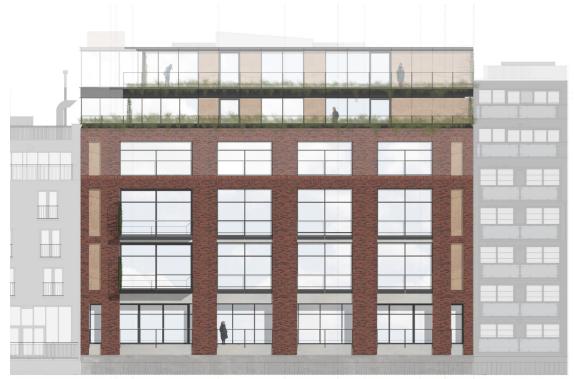

Existing view 03: from the Stables Market

32 JAMESTOWN ROAD
Page 25 of 39

Proposed Regent's Canal elevation 1:200

### 4.5 Appearance cont.

Following extensive consultation with Camden council, and in order to minimise the visual impact of the building's upper levels, the North facing glazing line at level 5 has been set back 12.6 m from the building line and 4.5m from the northern edge of level 5.

# 4.5 Appearance cont.

1. Billund 513 WS brick by Hoskins Brick Ltd as approved under Planning Condition 03 (application reference:2015/0079/P) associated with application reference 2013/8265/P.

2. Pre-cast concrete panels by Mass Concrete

3. Permeable mesh panels incorporated into glazing system . New thermally broken double glazed screens incorporating sliding doors where applicable

4. Green wall privacy screens to balconies and terraces