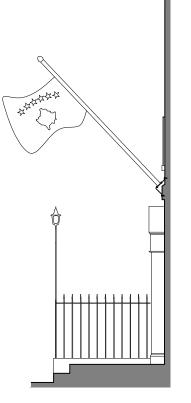

Existing Interior elevation - Section 1 2001 <sup>/</sup> 1:75\_@\_A3

Existing Section 2001 <sup>/</sup> 1:75\_@\_A3

Existing Front elevation 2001 1:75\_@\_A3

Section detail of existing flag pole 2001

6 Elevation detail of existing flag pole 2001