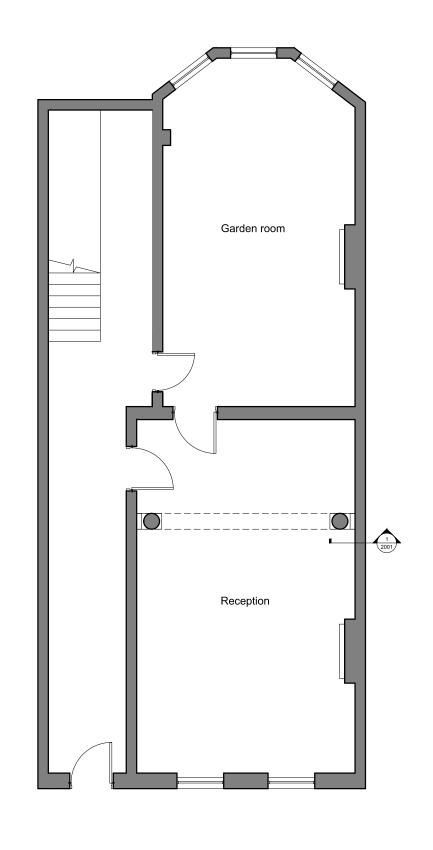

Existing Interior elevation - Section 1 2001 <sup>/</sup> 1:75\_@\_A3

Existing Section 2001 <sup>/</sup> 1:75\_@\_A3

Existing Front elevation 2001 1:75\_@\_A3

Section detail of existing flag pole 2001

6 Elevation detail of existing flag pole 2001

Existing plan 2001 1:75\_@\_A3

4MA © 2010 Insert note here as required

A Architectural features on interior elevation added

B Existing flagpole and related section details added

Internal features added

17/04/2015