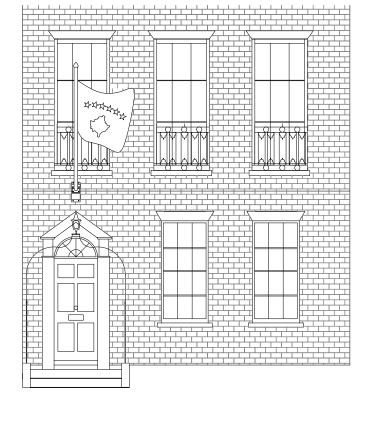

Existing Interior elevation - Section 1 2001 <sup>/</sup> 1:75\_@\_A3

Existing Section 2001 <sup>/</sup> 1:75\_@\_A3

Existing Front elevation 2001 1:75\_@\_A3

Section detail of existing flag pole 2001

6 Elevation detail of existing flag pole 2001