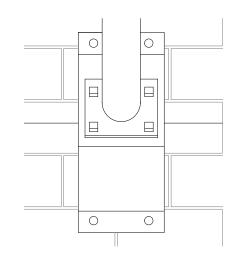

Existing Interior elevation - Section 1 2001 <sup>/</sup> 1:75\_@\_A3

Existing Section 2001 <sup>/</sup> 1:75\_@\_A3

Existing Front elevation 2001 1:75\_@\_A3

Section detail of existing flag pole 2001

6 Elevation detail of existing flag pole 2001