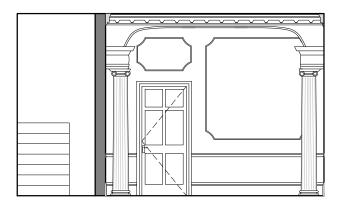

Existing Interior elevation - Section 1 2001 <sup>/</sup> 1:75\_@\_A3

Existing Section 2001 <sup>/</sup> 1:75\_@\_A3

Existing Front elevation 2001 1:75\_@\_A3

Section detail of existing flag pole 2001

6 Elevation detail of existing flag pole 2001