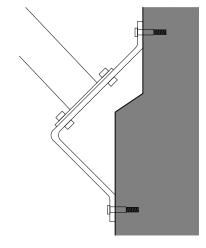

Existing Interior elevation - Section 1 2001 <sup>/</sup> 1:75\_@\_A3

Existing Section 2001 <sup>/</sup> 1:75\_@\_A3

Existing Front elevation 2001 1:75\_@\_A3

Section detail of existing flag pole 2001

6 Elevation detail of existing flag pole 2001