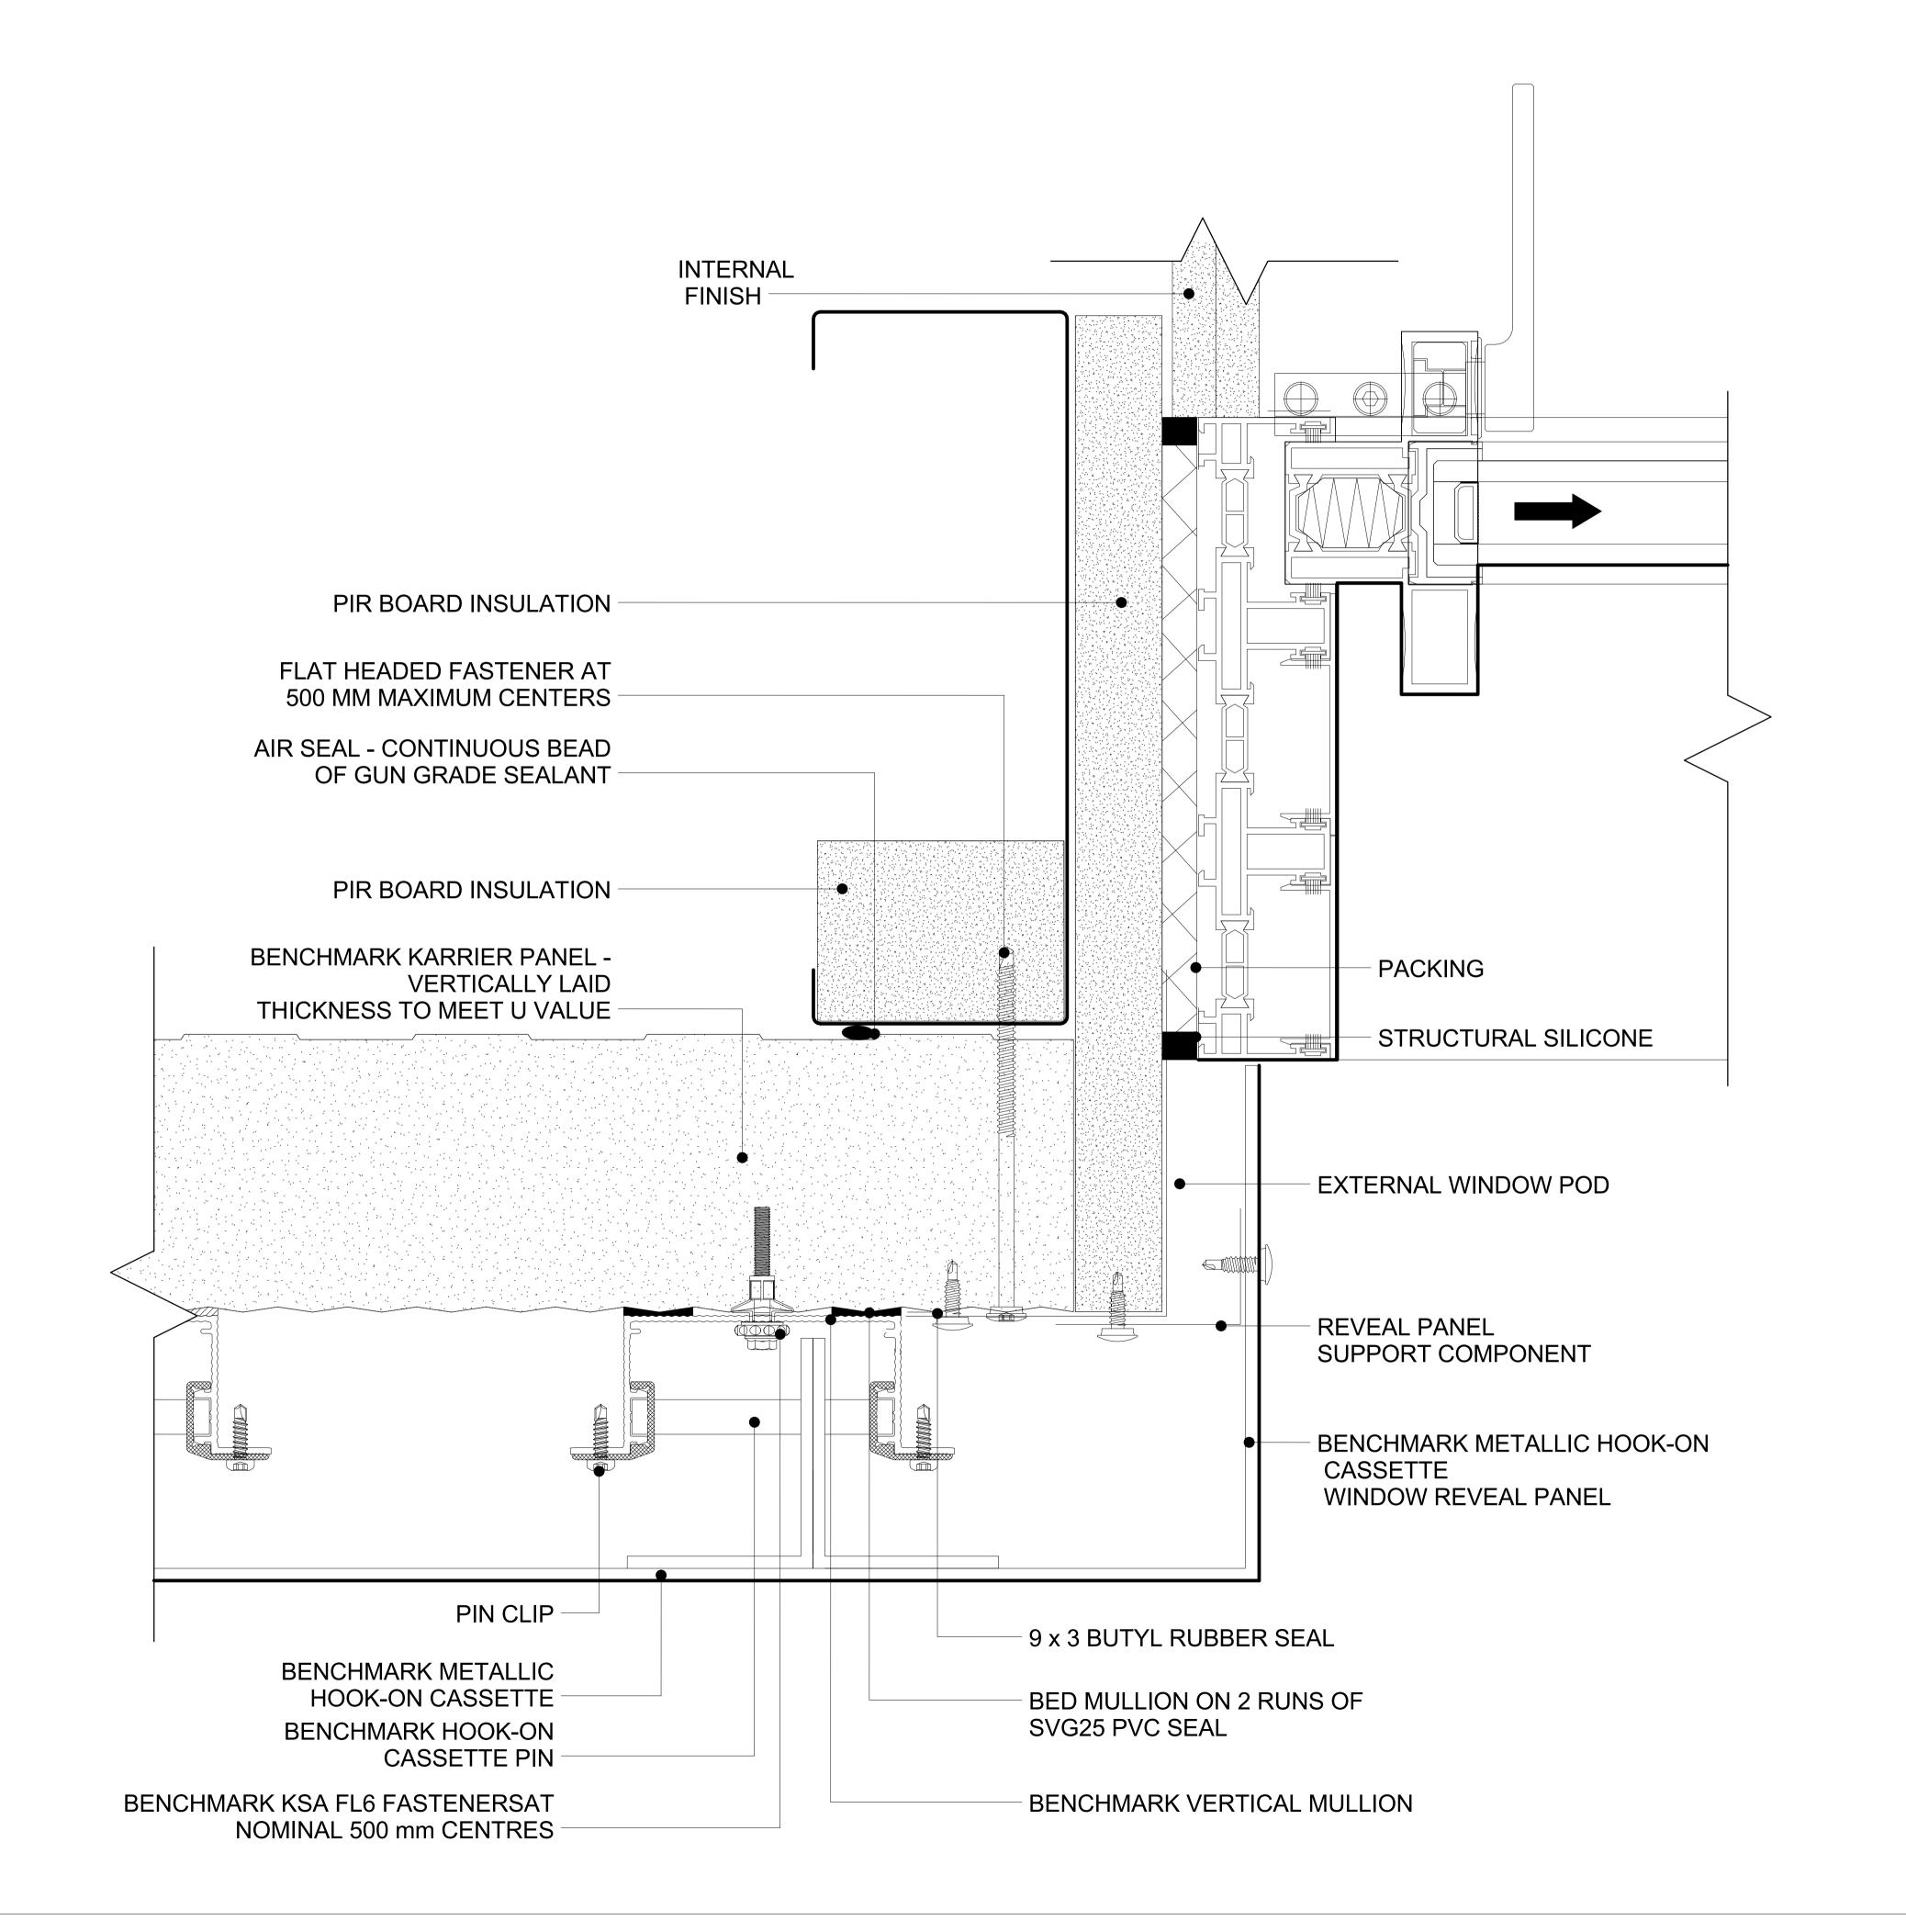

SAFETY, HEALTH AND ENVIRONMENTAL INFORMATION

In addition to the hazards / risks normally associated with the types of work detailed on this drawing, note the following:

CONSTRUCTION
Drawings to be read in conjunction with the Design Risk Assessment - Refer to

MAINTENANCE/CLEANING

Drawings to be read in conjunction with the Design Risk Assessment - Refer to Doc No.

DECOMMISSIONING / DEMOLITION
Drawings to be read in conjunction with the Design Risk Assessment - Refer to Doc No.

It is assumed that all works will be carried out by a competent contractor working, where appropriate, to an approved method statement

NOTE:
Do not scale from this drawing. Contractor to take and check all dimensions on site before work commences. Discrepances to be reported to the architect. Subcontractor t