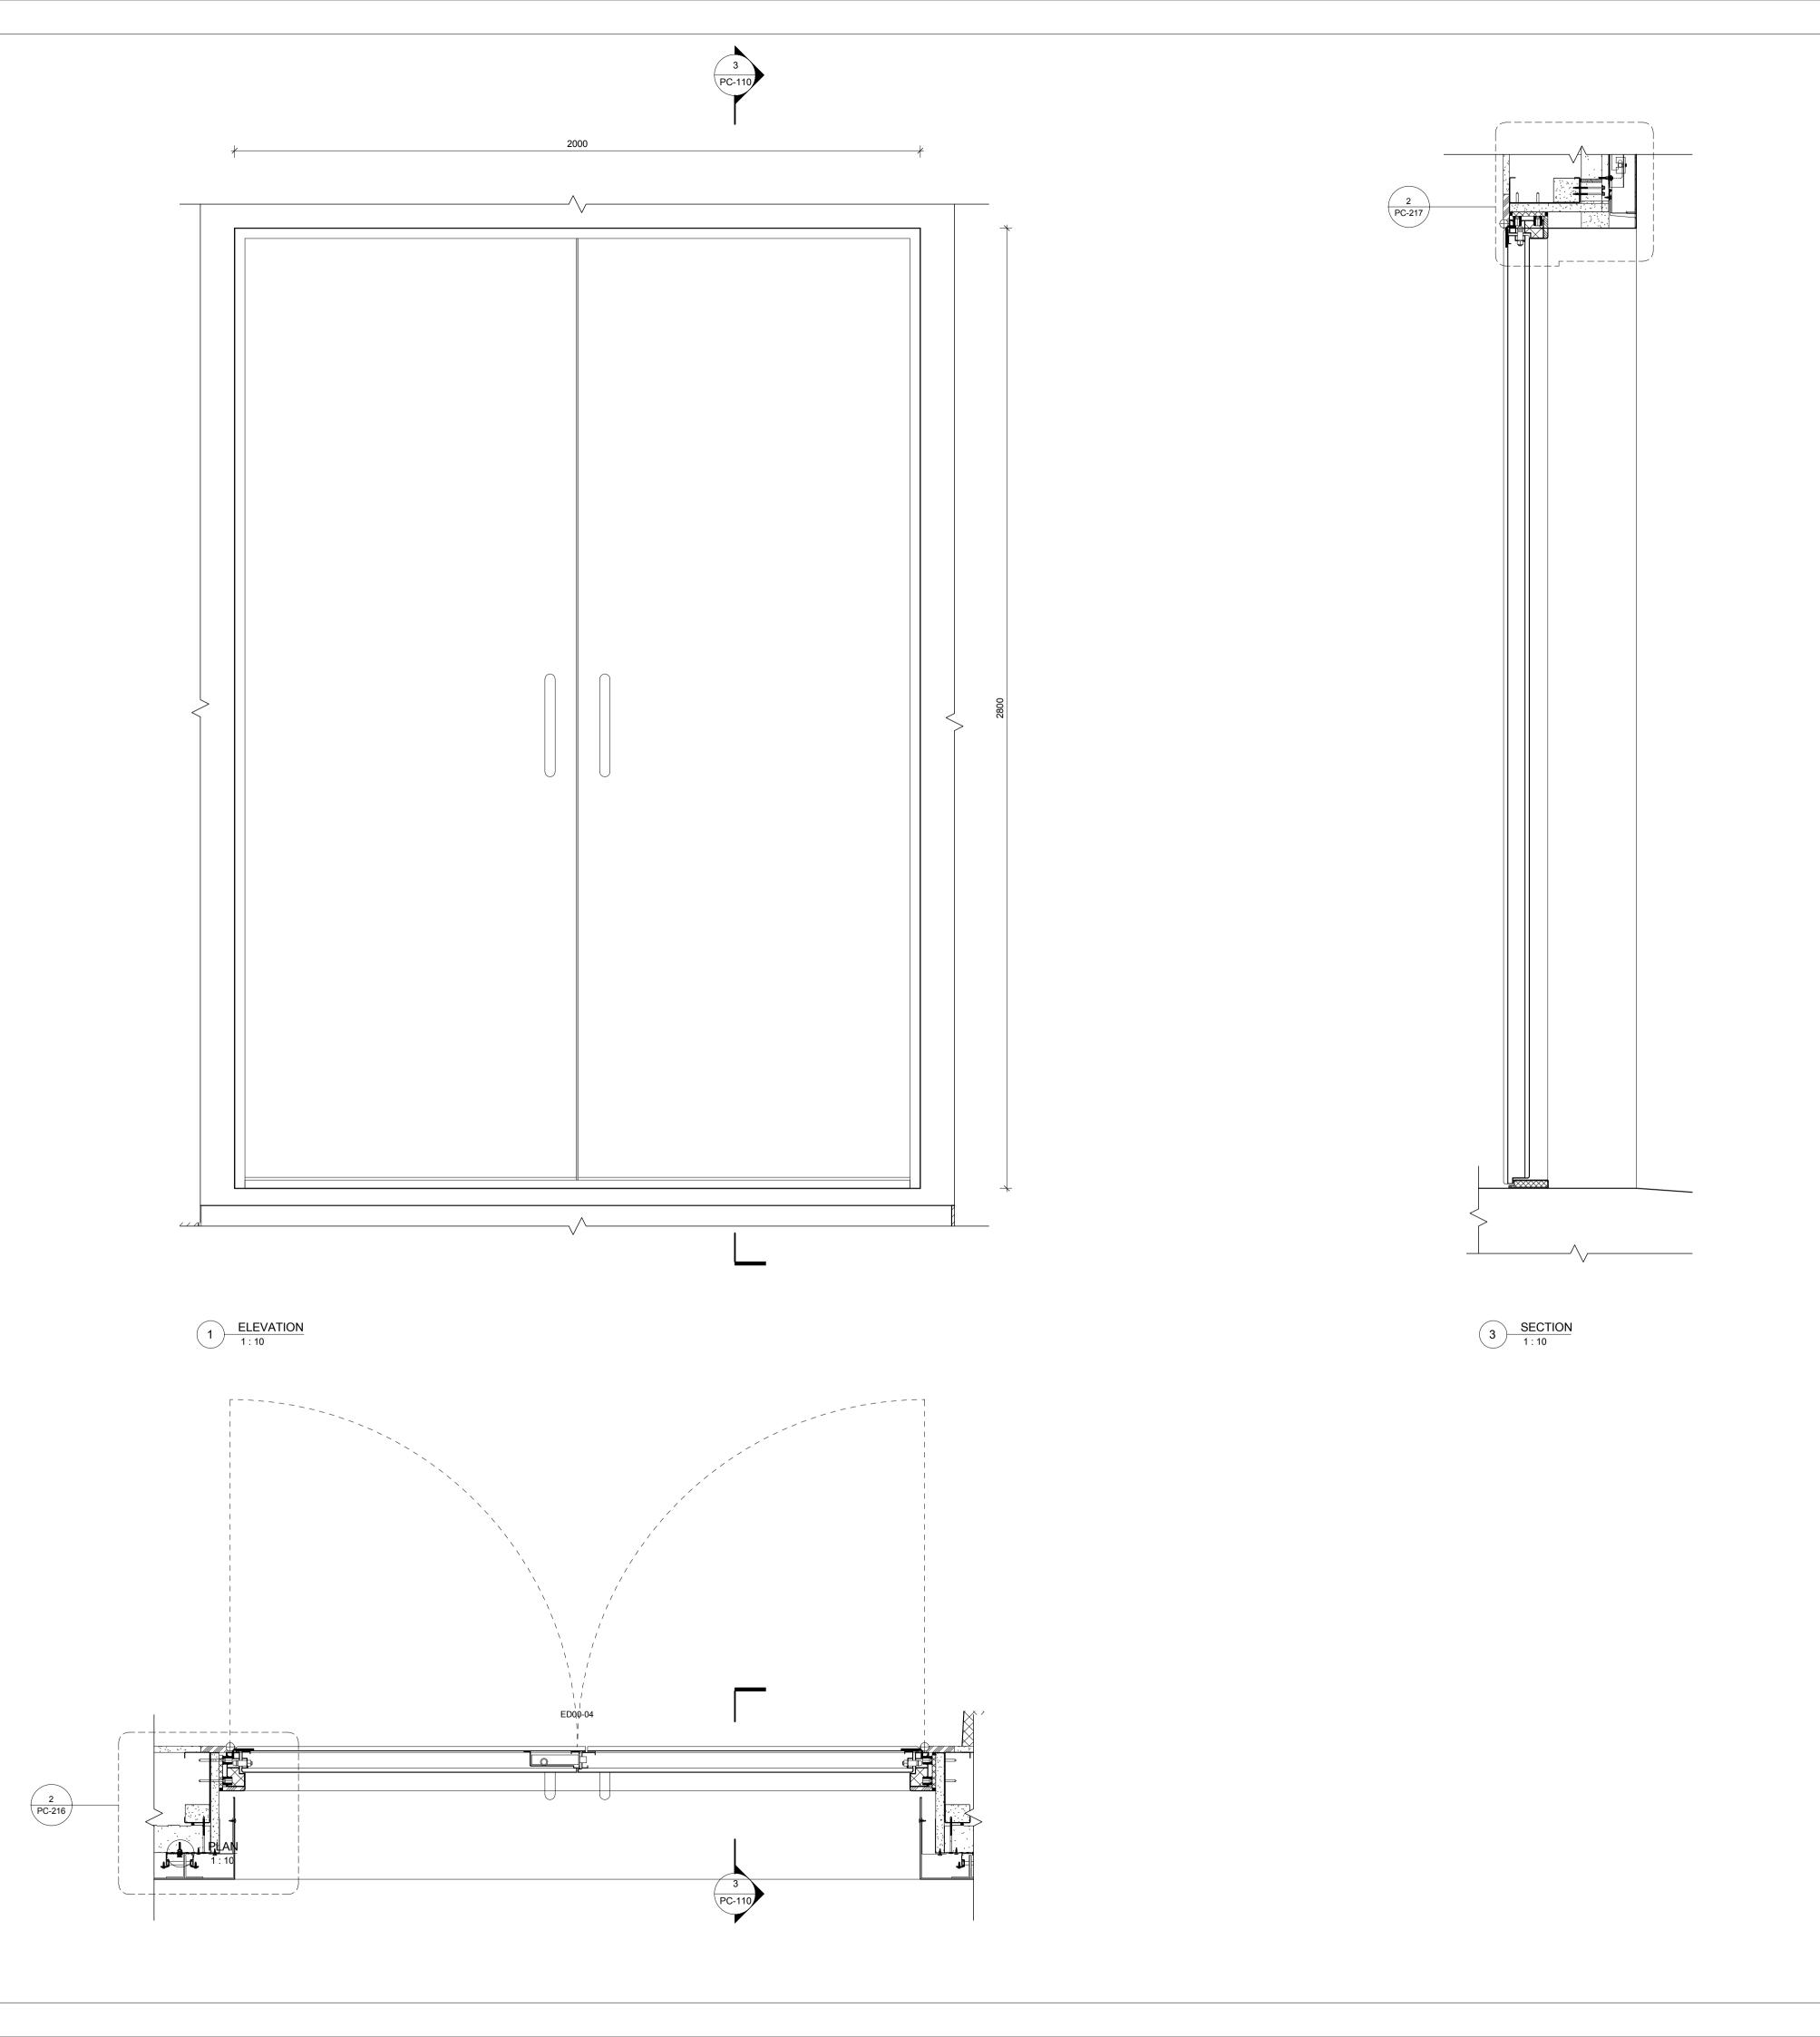

| RECURSION DESIGN LTD                                                                                                           |                  |                   | t: 0044 (0) 20 7792      | a: 74 Kensington Park Rd, London W11 2PL<br>t: 0044 (0) 20 7792 0240<br>e: info@recursiondesign.com |          |
|--------------------------------------------------------------------------------------------------------------------------------|------------------|-------------------|--------------------------|-----------------------------------------------------------------------------------------------------|----------|
| Client LITTLE VENICE DEVELOPMENTS Project Number, Name and Address 1007 - BRITANNIA STREET 2 Britannia Street, London WC1X 9JE |                  |                   |                          |                                                                                                     |          |
| Title<br>PLANNING CONDITION 2<br>DOOR D00-15                                                                                   |                  |                   |                          | Scale<br>1:10<br>@ A1<br>Issue Date<br>27/05/15                                                     |          |
| Drawn By                                                                                                                       | Checked By<br>GS | Approved By<br>BD | Project Stage<br>STAGE E | Reason for I                                                                                        |          |
| Drawing No RD-1007-PC-110                                                                                                      |                  |                   |                          |                                                                                                     | Revision |