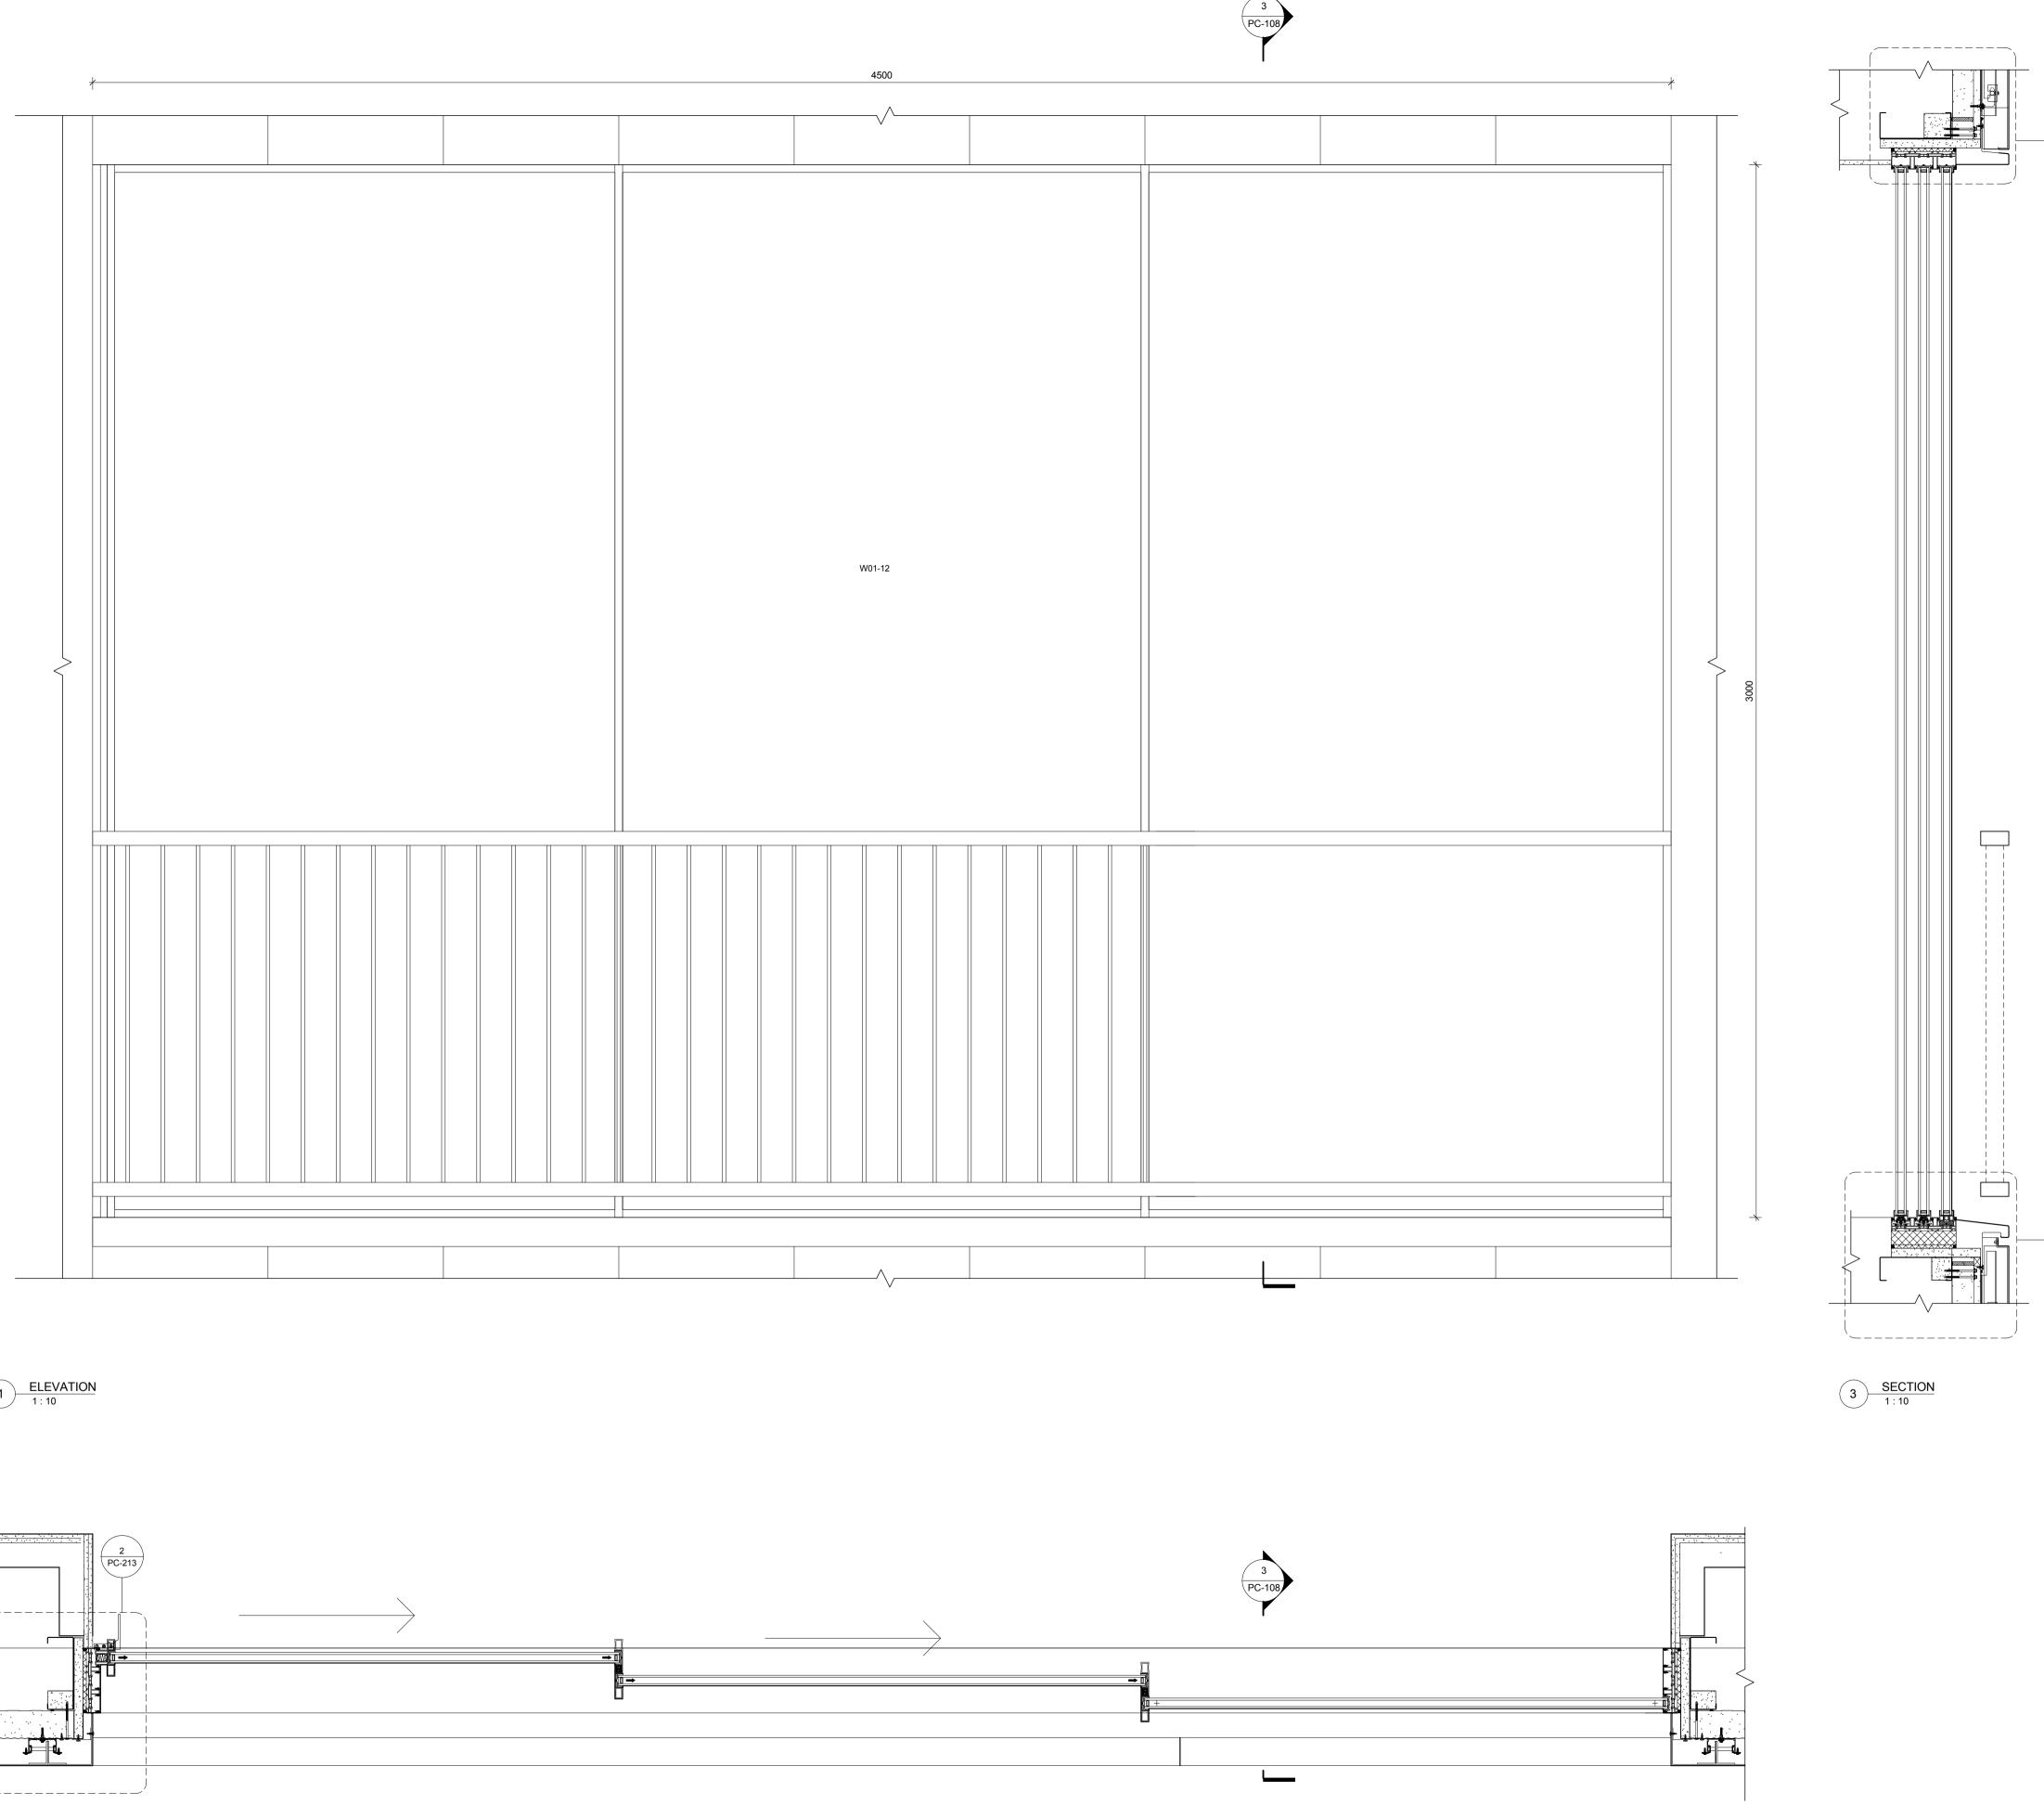

| RECURSION DESIGN LTD                                                                               |                  |                   |                          |                                                   |          |
|----------------------------------------------------------------------------------------------------|------------------|-------------------|--------------------------|---------------------------------------------------|----------|
| Client<br>LITTLE VENICE DEVELOPMENTS                                                               |                  |                   |                          |                                                   |          |
| Project Number, Name and Address<br>1007 - BRITANNIA STREET<br>2 Britannia Street, London WC1X 9JE |                  |                   |                          |                                                   |          |
| Title<br>PLANNING CONDITION 2<br>WINDOW W01-12                                                     |                  |                   |                          | Scale<br>1 : 10<br>@ A1<br>Issue Date<br>27/05/15 |          |
| Drawn By                                                                                           | Checked By<br>GS | Approved By<br>BD | Project Stage<br>STAGE E | Reason for Issue                                  |          |
| Drawing No RD-1007-PC-108                                                                          |                  |                   |                          |                                                   | Revision |