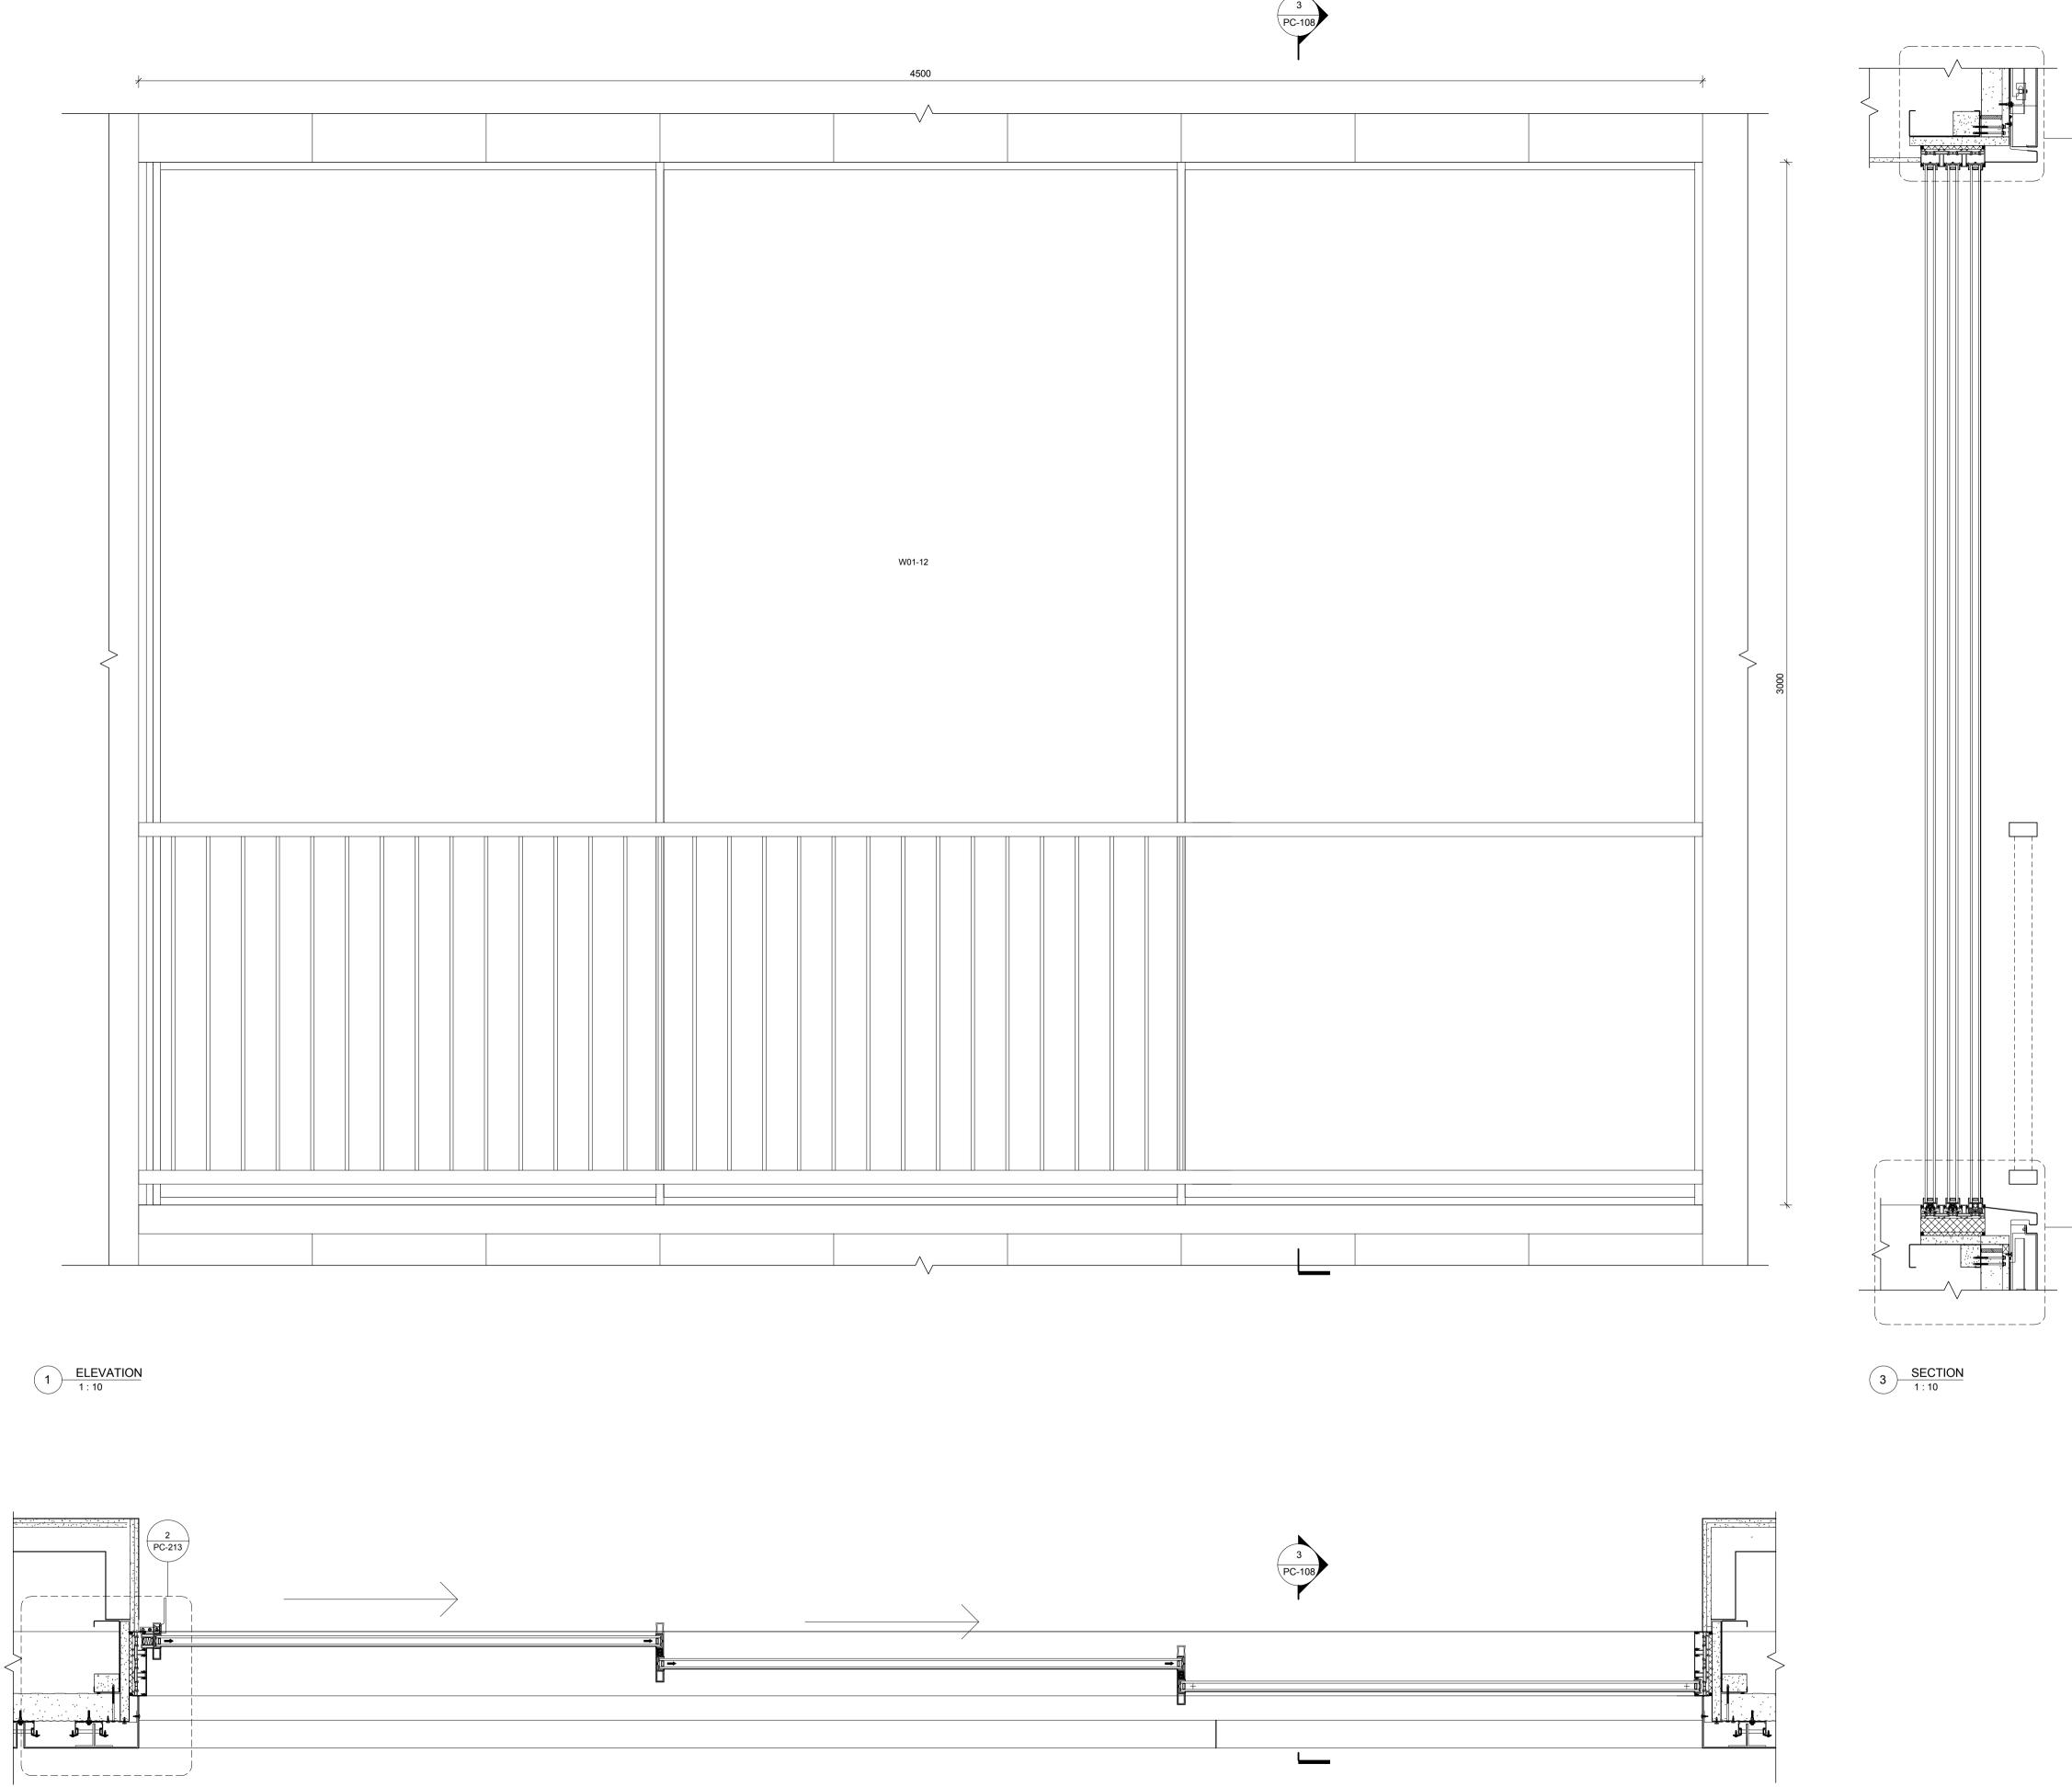

| RECURSION DESIGN LTD                                                                               |                  |                   |                          |                                                   |          |
|----------------------------------------------------------------------------------------------------|------------------|-------------------|--------------------------|---------------------------------------------------|----------|
| Client<br>LITTLE VENICE DEVELOPMENTS                                                               |                  |                   |                          |                                                   |          |
| Project Number, Name and Address<br>1007 - BRITANNIA STREET<br>2 Britannia Street, London WC1X 9JE |                  |                   |                          |                                                   |          |
| Title<br>PLANNING CONDITION 2<br>WINDOW W01-12                                                     |                  |                   |                          | Scale<br>1 : 10<br>@ A1<br>Issue Date<br>27/05/15 |          |
| Drawn By                                                                                           | Checked By<br>GS | Approved By<br>BD | Project Stage<br>STAGE E | Reason for Issue                                  |          |
| Drawing No RD-1007-PC-108                                                                          |                  |                   |                          |                                                   | Revision |