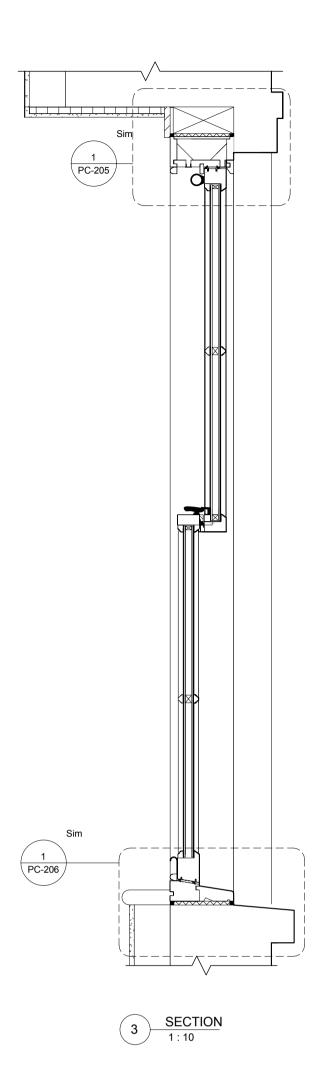

1 ELEVATION 1 : 10



2 PLAN 1:10



## SAFETY, HEALTH AND ENVIRONMENTAL INFORMATION

In addition to the hazards / risks normally associated with the types of work detailed on this drawing, note the following :

CONSTRUCTION Drawings to be read in conjunction with the Design Risk Assessment - Refer to Doc No.

MAINTENANCE/CLEANING Drawings to be read in conjunction with the Design Risk Assessment - Refer to Doc No.

DECOMMISSIONING / DEMOLITION Drawings to be read in conjunction with the Design Risk Assessment - Refer to Doc No.

It is assumed that all works will be carried out by a competent contractor working, where appropriate, to an approved method statement

**NOTE:** Do not scale from this drawing. Contractor to take and check all dimensions on site before work commences. Discrepances to be reported to the architect.