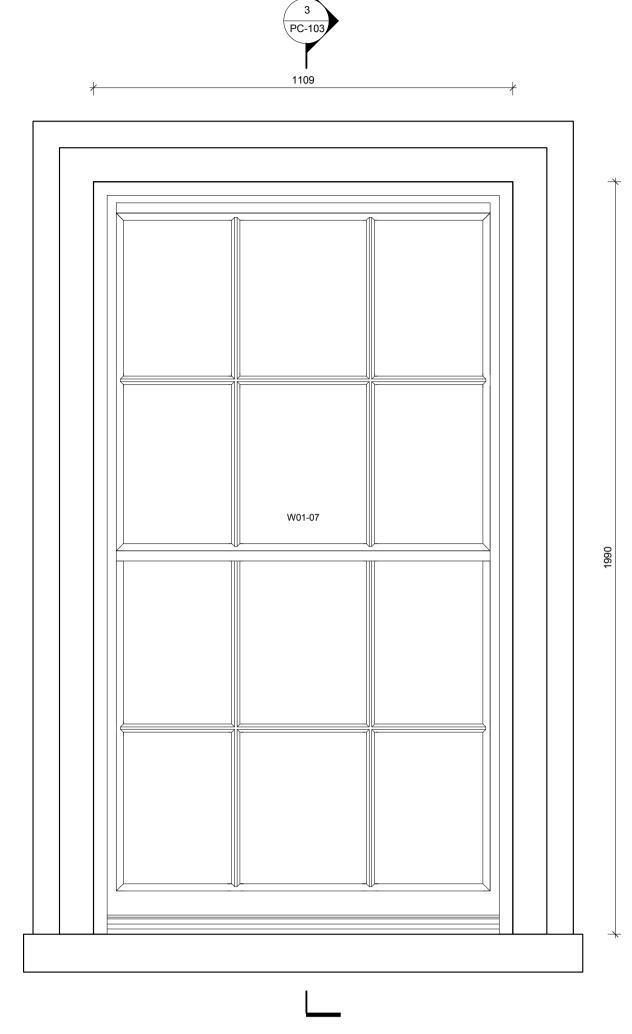

| RECUR                                                                                               | t: 0044 (0) 20 7792 | a: 74 Kensington Park Rd, London W11 2PL<br>t: 0044 (0) 20 7792 0240<br>e: info@recursiondesign.com |                          |                                                   |          |
|-----------------------------------------------------------------------------------------------------|---------------------|-----------------------------------------------------------------------------------------------------|--------------------------|---------------------------------------------------|----------|
| Client<br>LITTLE VENICE DEVELOPMENTS<br>Project Number, Name and Address<br>1007 - BRITANNIA STREET |                     |                                                                                                     |                          |                                                   |          |
| 2 Britannia Street, London WC1X 9JE                                                                 |                     |                                                                                                     |                          |                                                   |          |
| TITE<br>PLANNING CONDITION 2<br>WINDOW W01-07                                                       |                     |                                                                                                     |                          | Scale<br>1 : 10<br>@ A1<br>Issue Date<br>27/05/15 |          |
| Drawn By                                                                                            | Checked By<br>GS    | Approved By<br>BD                                                                                   | Project Stage<br>STAGE E | Reason for Issue<br>PLANNING                      |          |
| Drawing No RD-1007-PC-103                                                                           |                     |                                                                                                     |                          |                                                   | Revision |