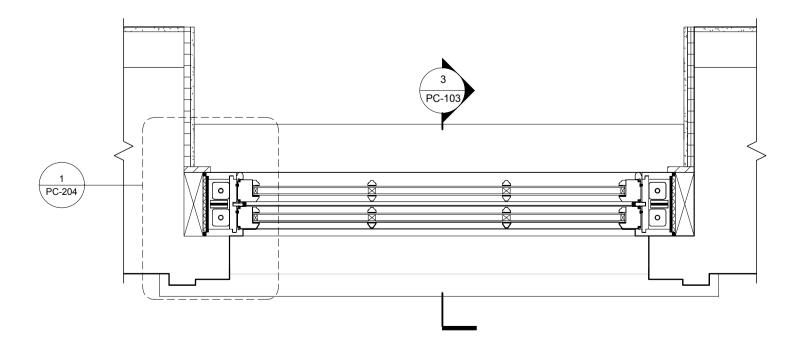

2 PLAN 1:10



## SAFETY, HEALTH AND ENVIRONMENTAL INFORMATION

In addition to the hazards / risks normally associated with the types of work detailed on this drawing, note the following :

CONSTRUCTION Drawings to be read in conjunction with the Design Risk Assessment - Refer to Doc No.

MAINTENANCE/CLEANING Drawings to be read in conjunction with the Design Risk Assessment - Refer to Doc No.

DECOMMISSIONING / DEMOLITION Drawings to be read in conjunction with the Design Risk Assessment - Refer to Doc No.

It is assumed that all works will be carried out by a competent contractor working, where appropriate, to an approved method statement

**NOTE:** Do not scale from this drawing. Contractor to take and check all dimensions on site before work commences. Discrepances to be reported to