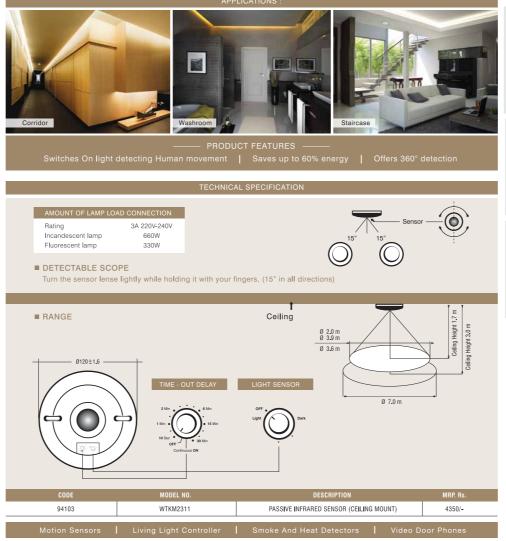

# **BROOKS / MURRAY**

Prior to occupation of the development, details of a movement sensitive lighting system to be used for the commercial building to ensure that lights switch off when rooms or areas of the building are not in use shall be submitted to the local planning authority for approval. The development of the commercial building shall only be carried out in accordance with any such approved details and shall be maintained as such for as long as the development remains

#### Specification

| <b>Detection Zone:</b> | 360°                                                                                                                                                                                      |
|------------------------|-------------------------------------------------------------------------------------------------------------------------------------------------------------------------------------------|
| Time lag range:        | 10 seconds to 40 minutes in 9 steps                                                                                                                                                       |
| Photocell range:       | 100 to 1000 lux, and inactive                                                                                                                                                             |
| Loading:               | Total load of ballast, lamps plus other load not more than 6 amps including fluorescent. Can control up to 20mA, eg. 20 ballasts at 1mA. (Varies according to make and model of ballasts) |
| Dimensions:            | 72mm diameter x 68mm                                                                                                                                                                      |