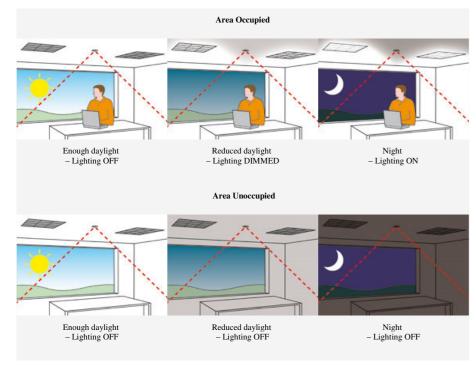

# **BROOKS / MURRAY**

Prior to occupation of the development, details of a movement sensitive lighting system to be used for the commercial building to ensure that lights switch off when rooms or areas of the building are not in use shall be submitted to the local planning authority for approval. The development of the commercial building shall only be carried out in accordance with any such approved details and shall be maintained as such for as long as the development remains

#### Daylight linked dimmer functions