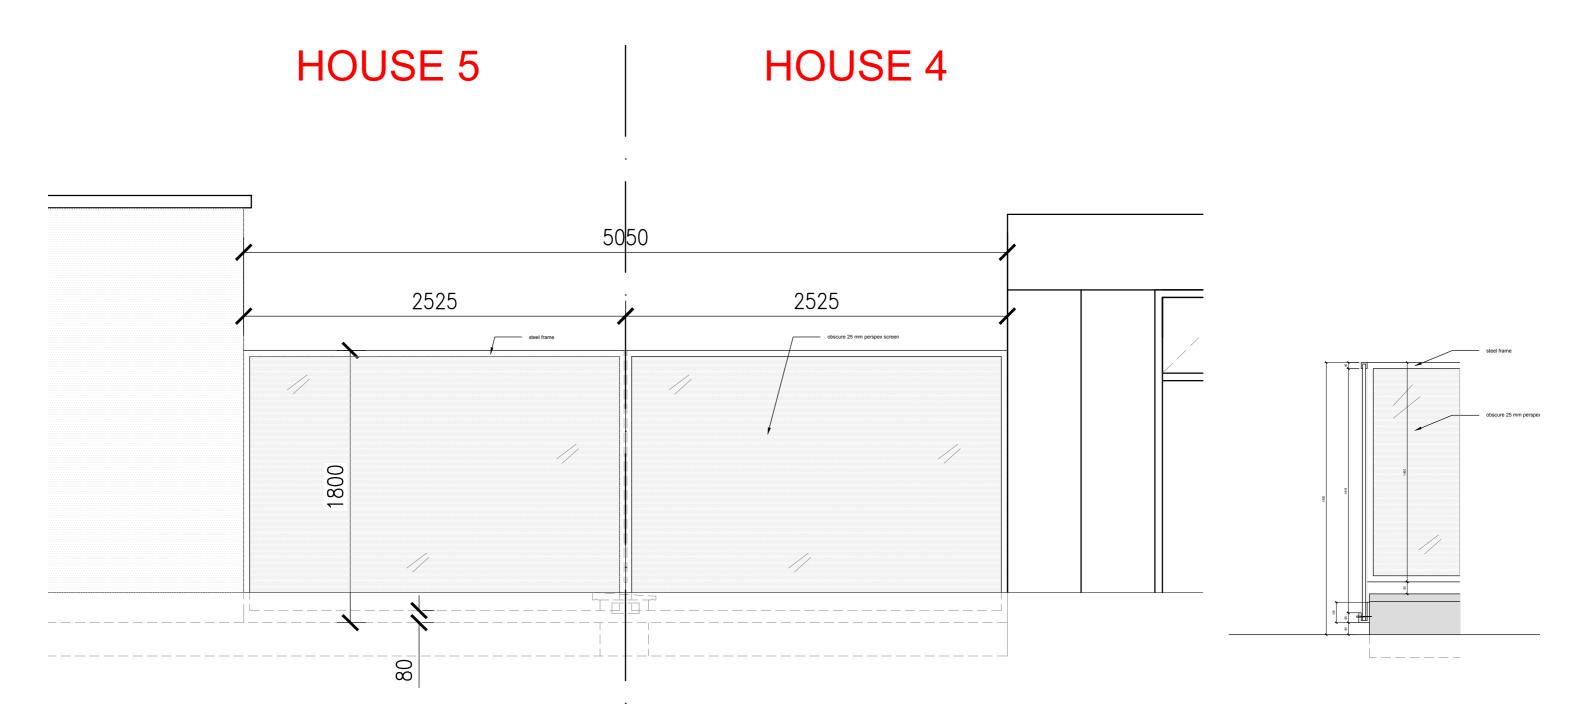

A 1.8 metre high screen, details of which shall have been submitted to and approved by the Council, shall be erected on the south-west boundary of the proposed roof terraces and all south-west facing atrium glazing shown on the approved drawings prior to commencement of use of the roof terraces and shall be permanently retained and maintained thereafter.

Figure 19: Obscured terrace screen detail 1:20