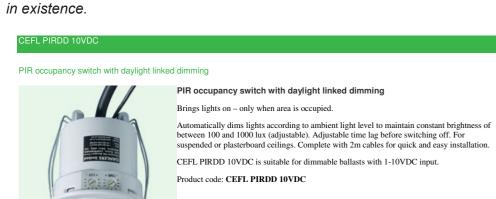

# **BROOKS / MURRAY**

Prior to occupation of the development, details of a movement sensitive lighting system to be used for the commercial building to ensure that lights switch off when rooms or areas of the building are not in use shall be submitted to the local planning authority for approval. The development of the commercial building shall only be carried out in accordance with any such approved details and shall be maintained as such for as long as the development remains

#### Specification

| <b>Detection Zone:</b> | 360°                                                                                                                                                                                      |
|------------------------|-------------------------------------------------------------------------------------------------------------------------------------------------------------------------------------------|
| Time lag range:        | 10 seconds to 40 minutes in 9 steps                                                                                                                                                       |
| Photocell range:       | 100 to 1000 lux, and inactive                                                                                                                                                             |
| Loading:               | Total load of ballast, lamps plus other load not more than 6 amps including fluorescent. Can control up to 20mA, eg. 20 ballasts at 1mA. (Varies according to make and model of ballasts) |
| Dimensions:            | 72mm diameter x 68mm                                                                                                                                                                      |