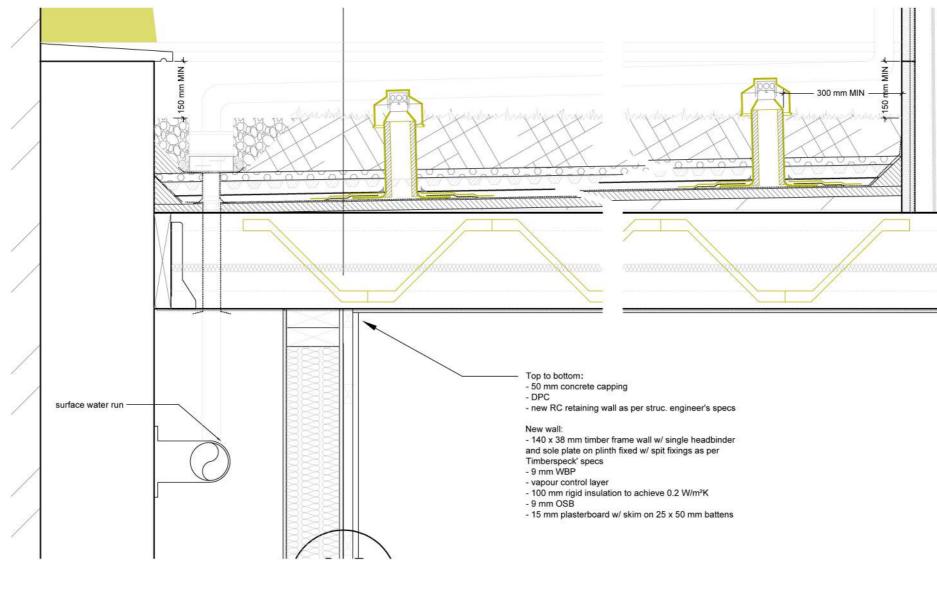

## **CONDITION 11**

Prior to the first occupation of the building a plan showing details of the green roof including species, planting density, substrate, and a section at a scale 1:20 showing the adequate depth is available in terms of the construction and long term viability of the green roof, and a programme for an initial scheme of maintenance shall be submitted to and approved in writing by the local planning authority. The green roof shall be fully provided in accordance with the approved details prior to first occupation and thereafter retained and maintained in accordance with the approved scheme of maintenance.

scale: 1:10

Figure 8: Green Roof Construction Detail