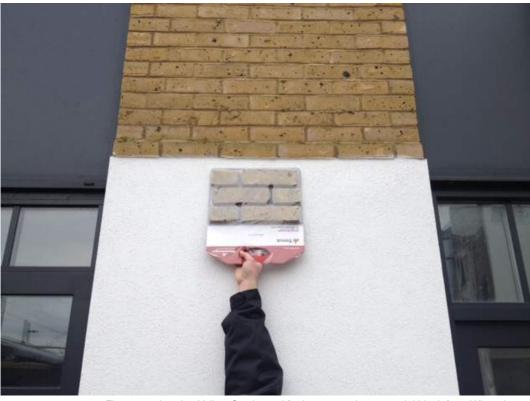

## **CONDITION 13**

A sample panel of the facing brickwork and other facing materials demonstrating the proposed colour, texture, face-bond and pointing (as appropriate) shall be provided on site and approved by the Council before the relevant parts of the works are commenced and the development shall be carried out in accordance with the approval given. The sample panel shall be retained on site until the work has been completed.

### Smeed Dean London Stock

view sample basket (0)

**M** Terca

The Original London Yellow Stock brick, complete with town ash spotting associated with the original clay materials. Traditionally manufactured in Smeed Dean brickworks alongside the River Thames for over 120 years. Dimensions: 228x108x50mm or 228x108x65mm Compare

🖉 Add to basket

Figure 9: London Yellow Stock used for houses and commercial block from Wienerberger

Figure 10: London Yellow Stock used for houses and commercial block from Wienerberger matching the bricks of 2 Dumpton Place

The sample brick panel and render board have been on site since late September 2014 when the materials were delivered on site.

Figure 10: View of north elevation, houses 1-6, white render with London Yellow Stock