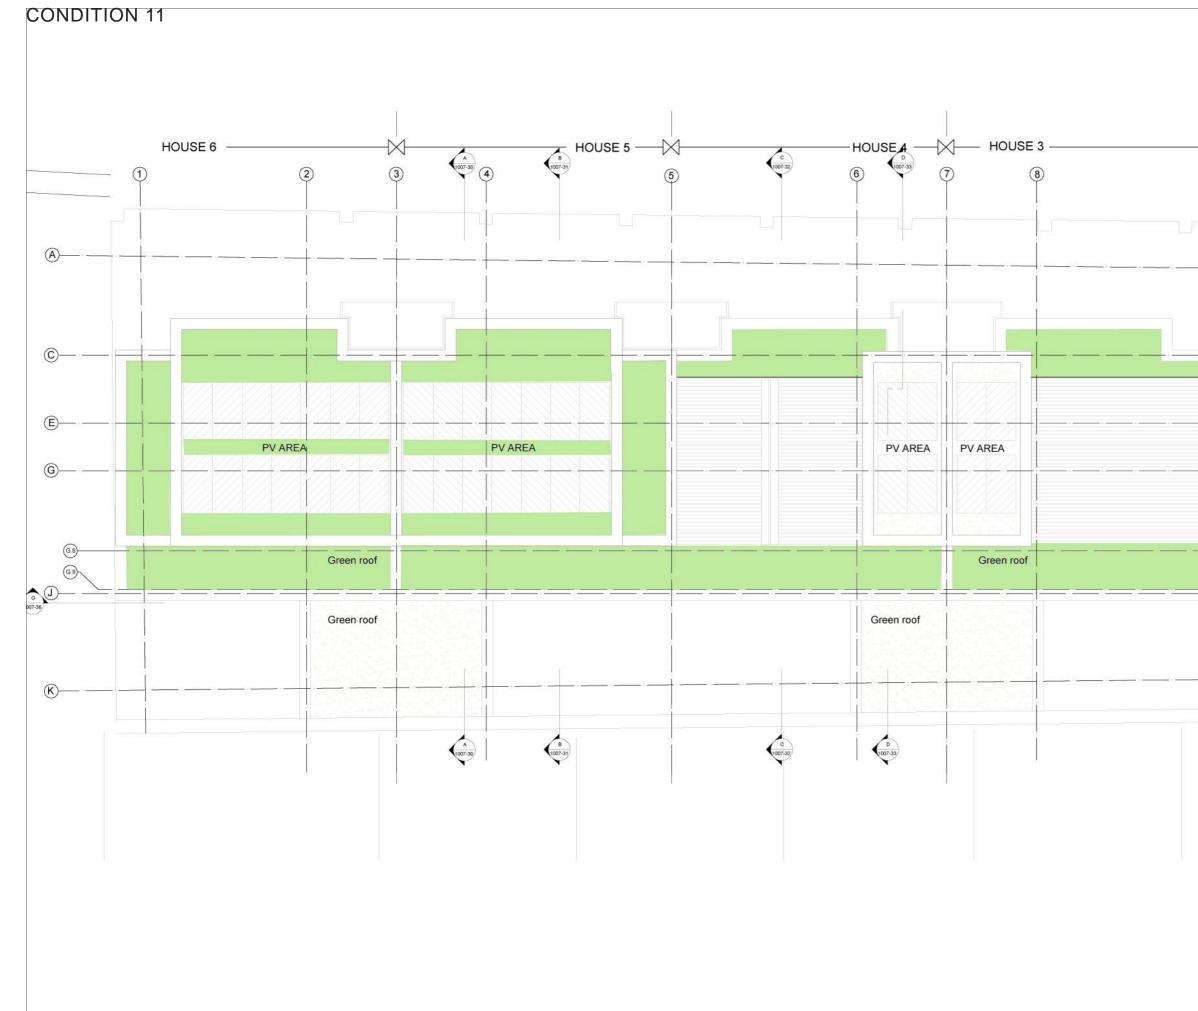

## **CONDITION 11**

Prior to the first occupation of the building a plan showing details of the green roof including species, planting density, substrate, and a section at a scale 1:20 showing the adequate depth is available in terms of the construction and long term viability of the green roof, and a programme for an initial scheme of maintenance shall be submitted to and approved in writing by the local planning authority. The green roof shall be fully provided in accordance with the approved details prior to first occupation and thereafter retained and maintained in accordance with the approved scheme of maintenance.