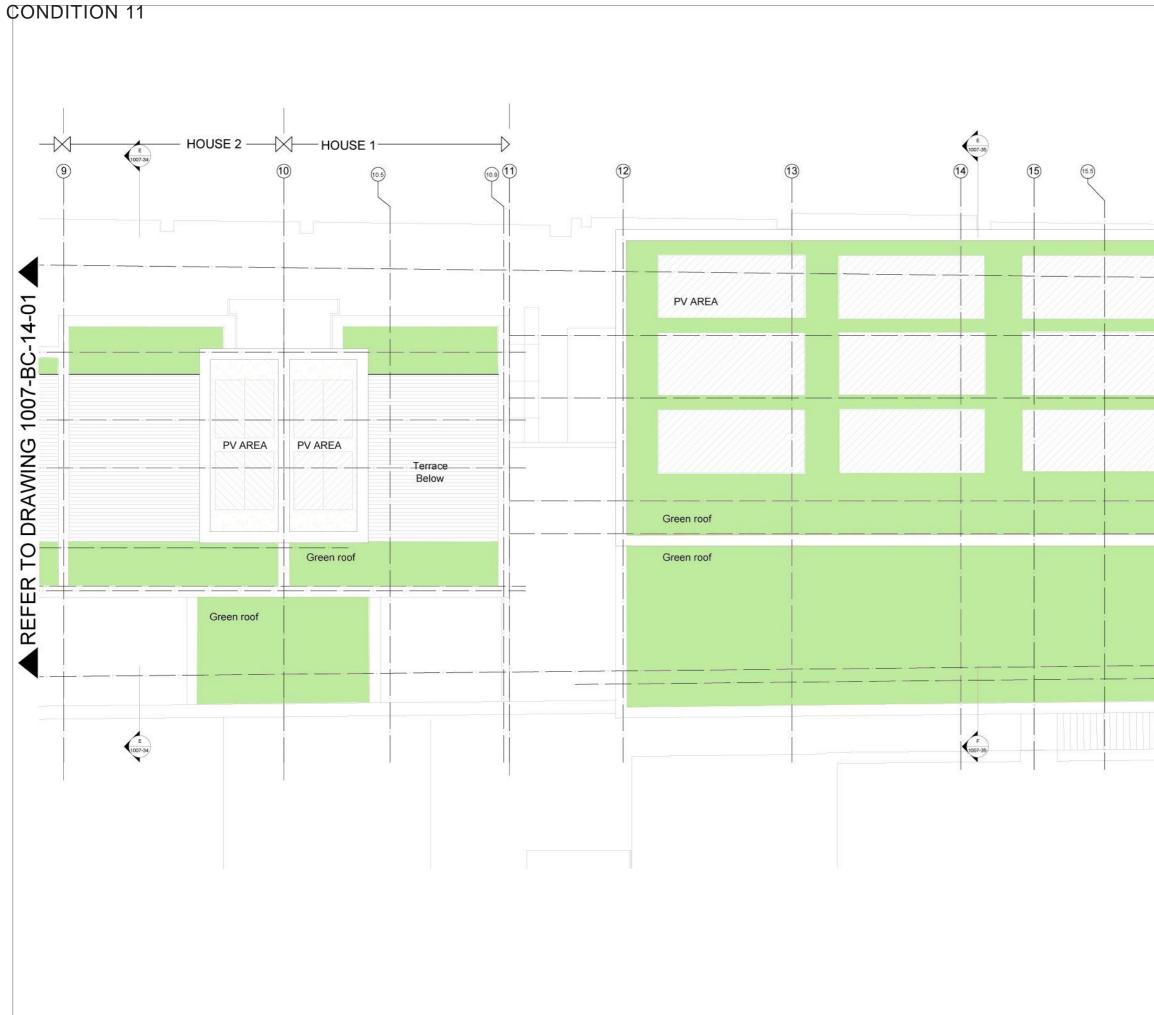

## **CONDITION 11**

Prior to the first occupation of the building a plan showing details of the green roof including species, planting density, substrate, and a section at a scale 1:20 showing the adequate depth is available in terms of the construction and long term viability of the green roof, and a programme for an initial scheme of maintenance shall be submitted to and approved in writing by the local planning authority. The green roof shall be fully provided in accordance with the approved details prior to first occupation and thereafter retained and maintained in accordance with the approved scheme of maintenance.