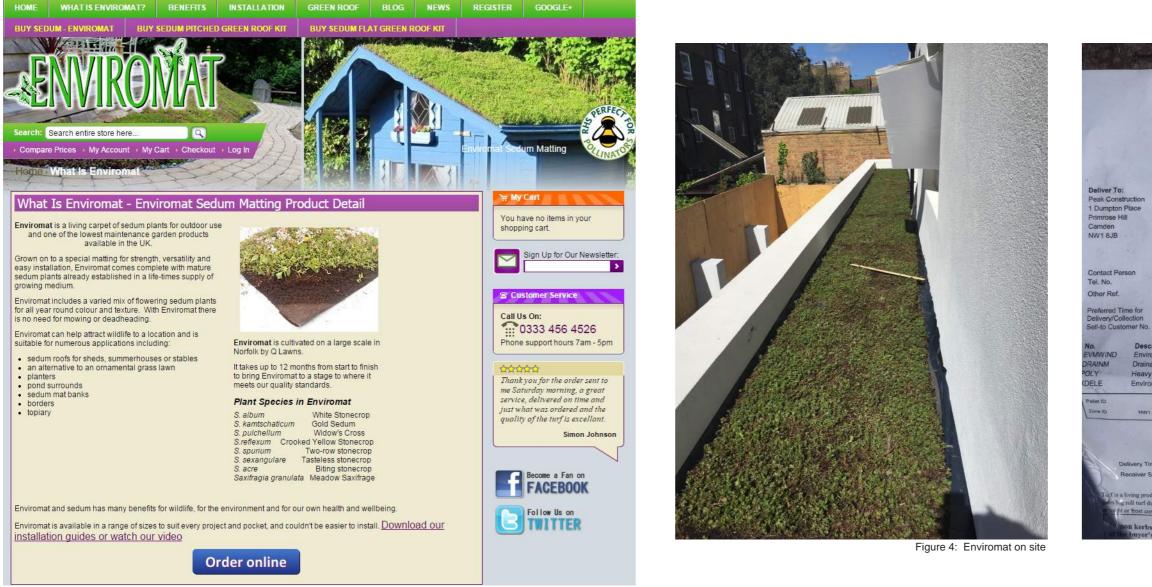

Figure 3: Enviromat Plant Specification

Easy maintenance ground cover Enviromat sedum matting will never need mowing pruning or deadheading. It only needs one feed a year (a very easy to apply granular sedum feed) and provided it's installed properly, there should be very little need for watering or weeding.