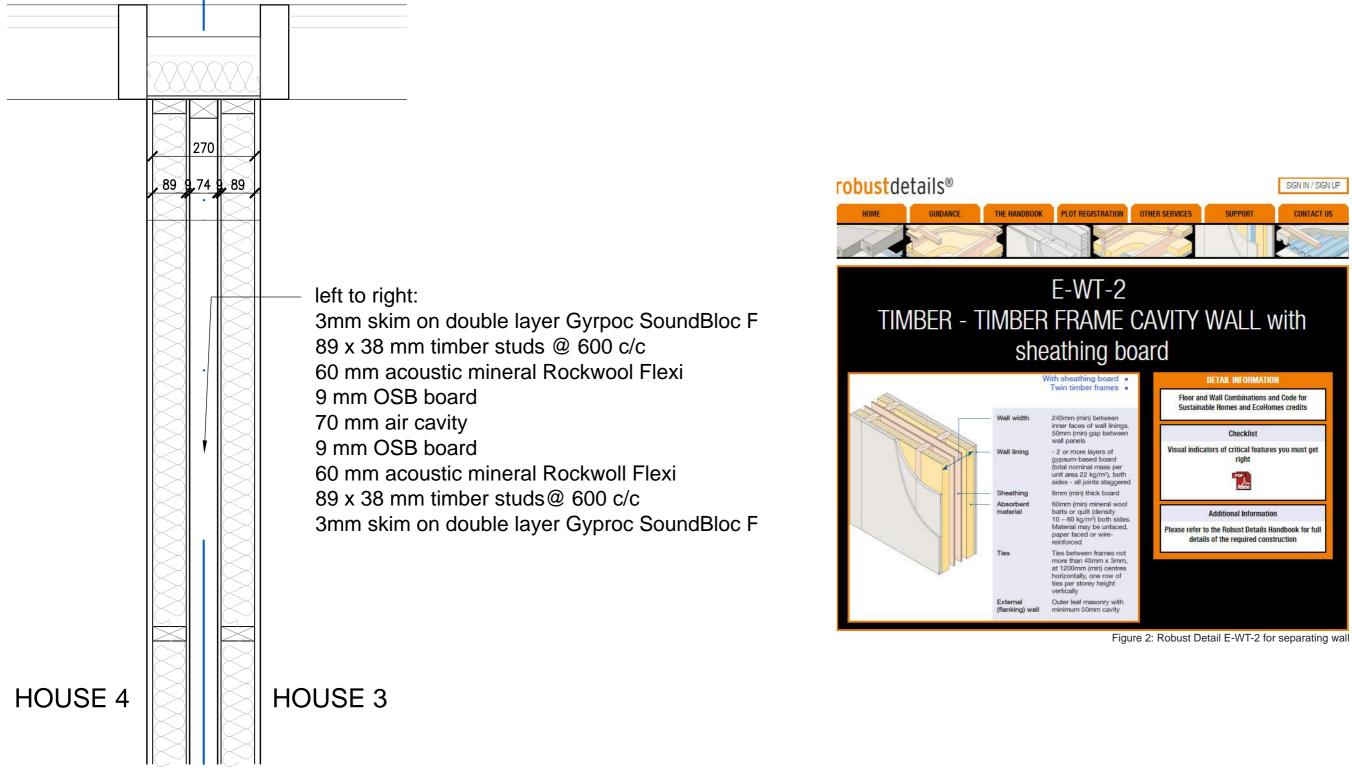

PARTY WALL DETAIL 1:10

All the separating walls between houses 1-6 have been built according to the Robust detail E-WT-2 and comply with party wall acoustic standards.