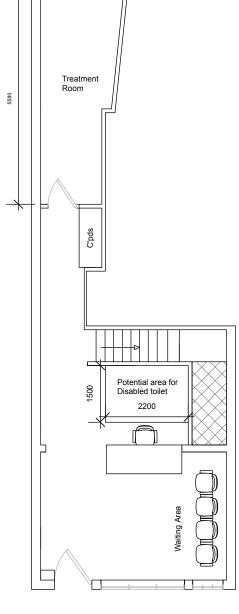

**Existing Ground Floor** Scale: 1:100

THIS DRAWING IS THE PROPERTY OF URBANINSIGHTS AND IS COPYRIGHT. THIS DRAWING IN PART OR FULL SHOULD NOT BE USED FOR ANY OTHER PURPOSE WITHOUT THE PRIOR WRITTEN CONSENT OF URBANINSIGHTS.

THIS DRAWING IS NOT FOR CONSTRUCTION, ONLY FOR PLANNING AND BUILDING REGULATIONS PURPOSES. ALL CONTRACTIORS ARE REMINDED THAT ALL MEASUREMENTS SHOULD BE CHECKED ON SITE, PRIOR TO ORDERING MATERIALS

Proposed Ground Floor Scale: 1:100

SCALE

 Show Name

 152 Haverstock Hill

 Reference
 Drawn By
 Date

 H/H/001
 RM
 11/05/2015

 CAD File Name

W www.urbaninsights.co.uk
T 07766732787
E robert@urbaninsights.co.uk