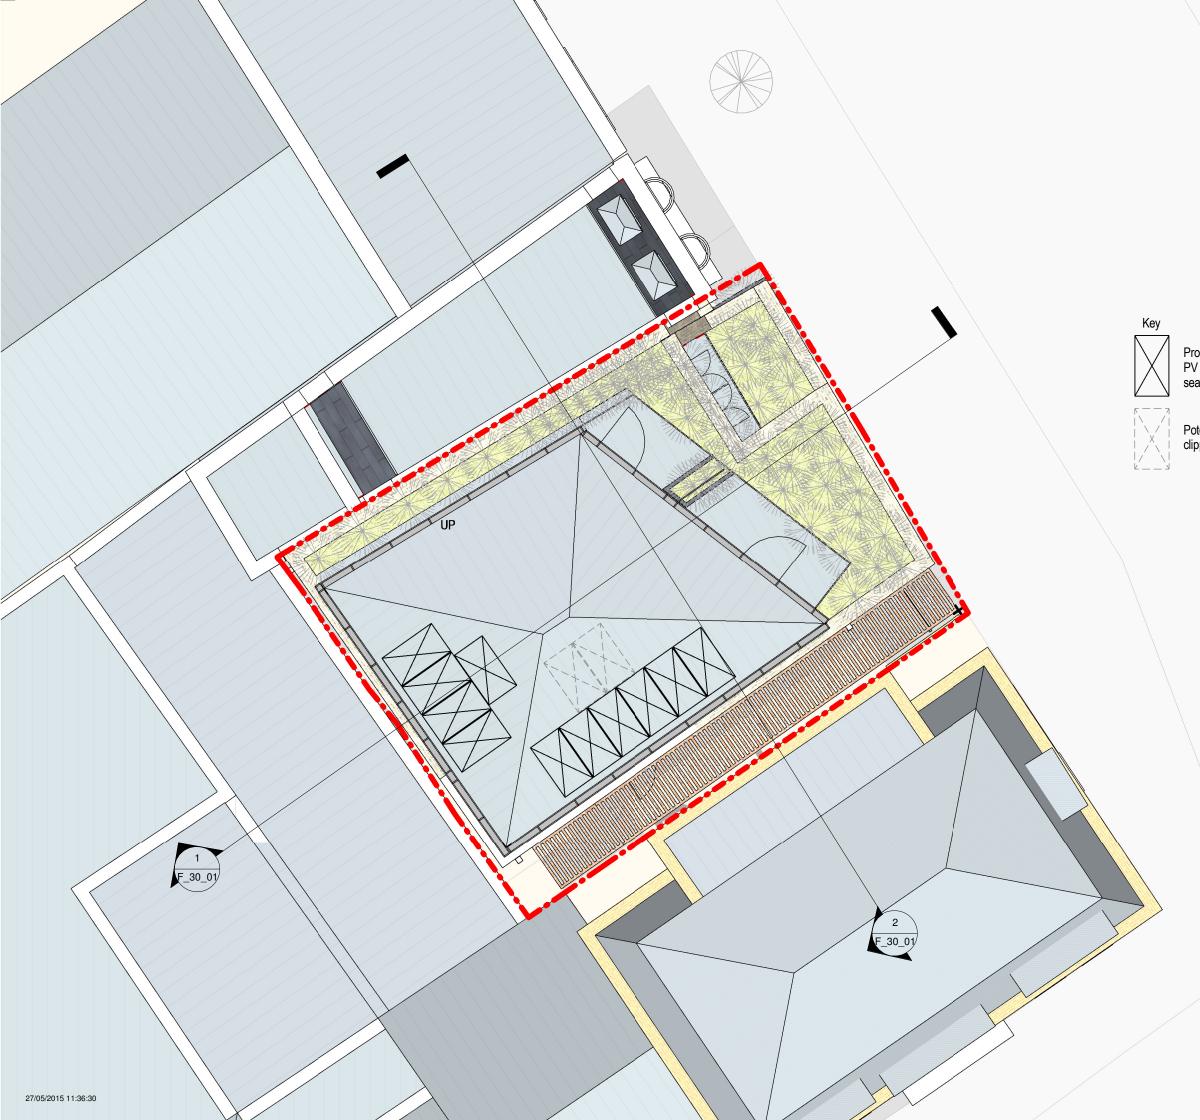

Proposed 900 mm by 1600mm PV panel clipped to standing seam roof

Potential additional PV panel clipped to standing seam roof

 3-3 JK
 27.05.15
 RS
 Further amendments re. comments dated 26.05.15

 3-2 JK
 20.05.15
 RS
 Amended according to planning comments dated 13.05.15

## STAGE 3

CONTRACTOR

N/A

PROJECT

81a/b BAYHAM STREET

CLIENT

REV 1

DRAWING TITLE Roof Plan with PVs layout