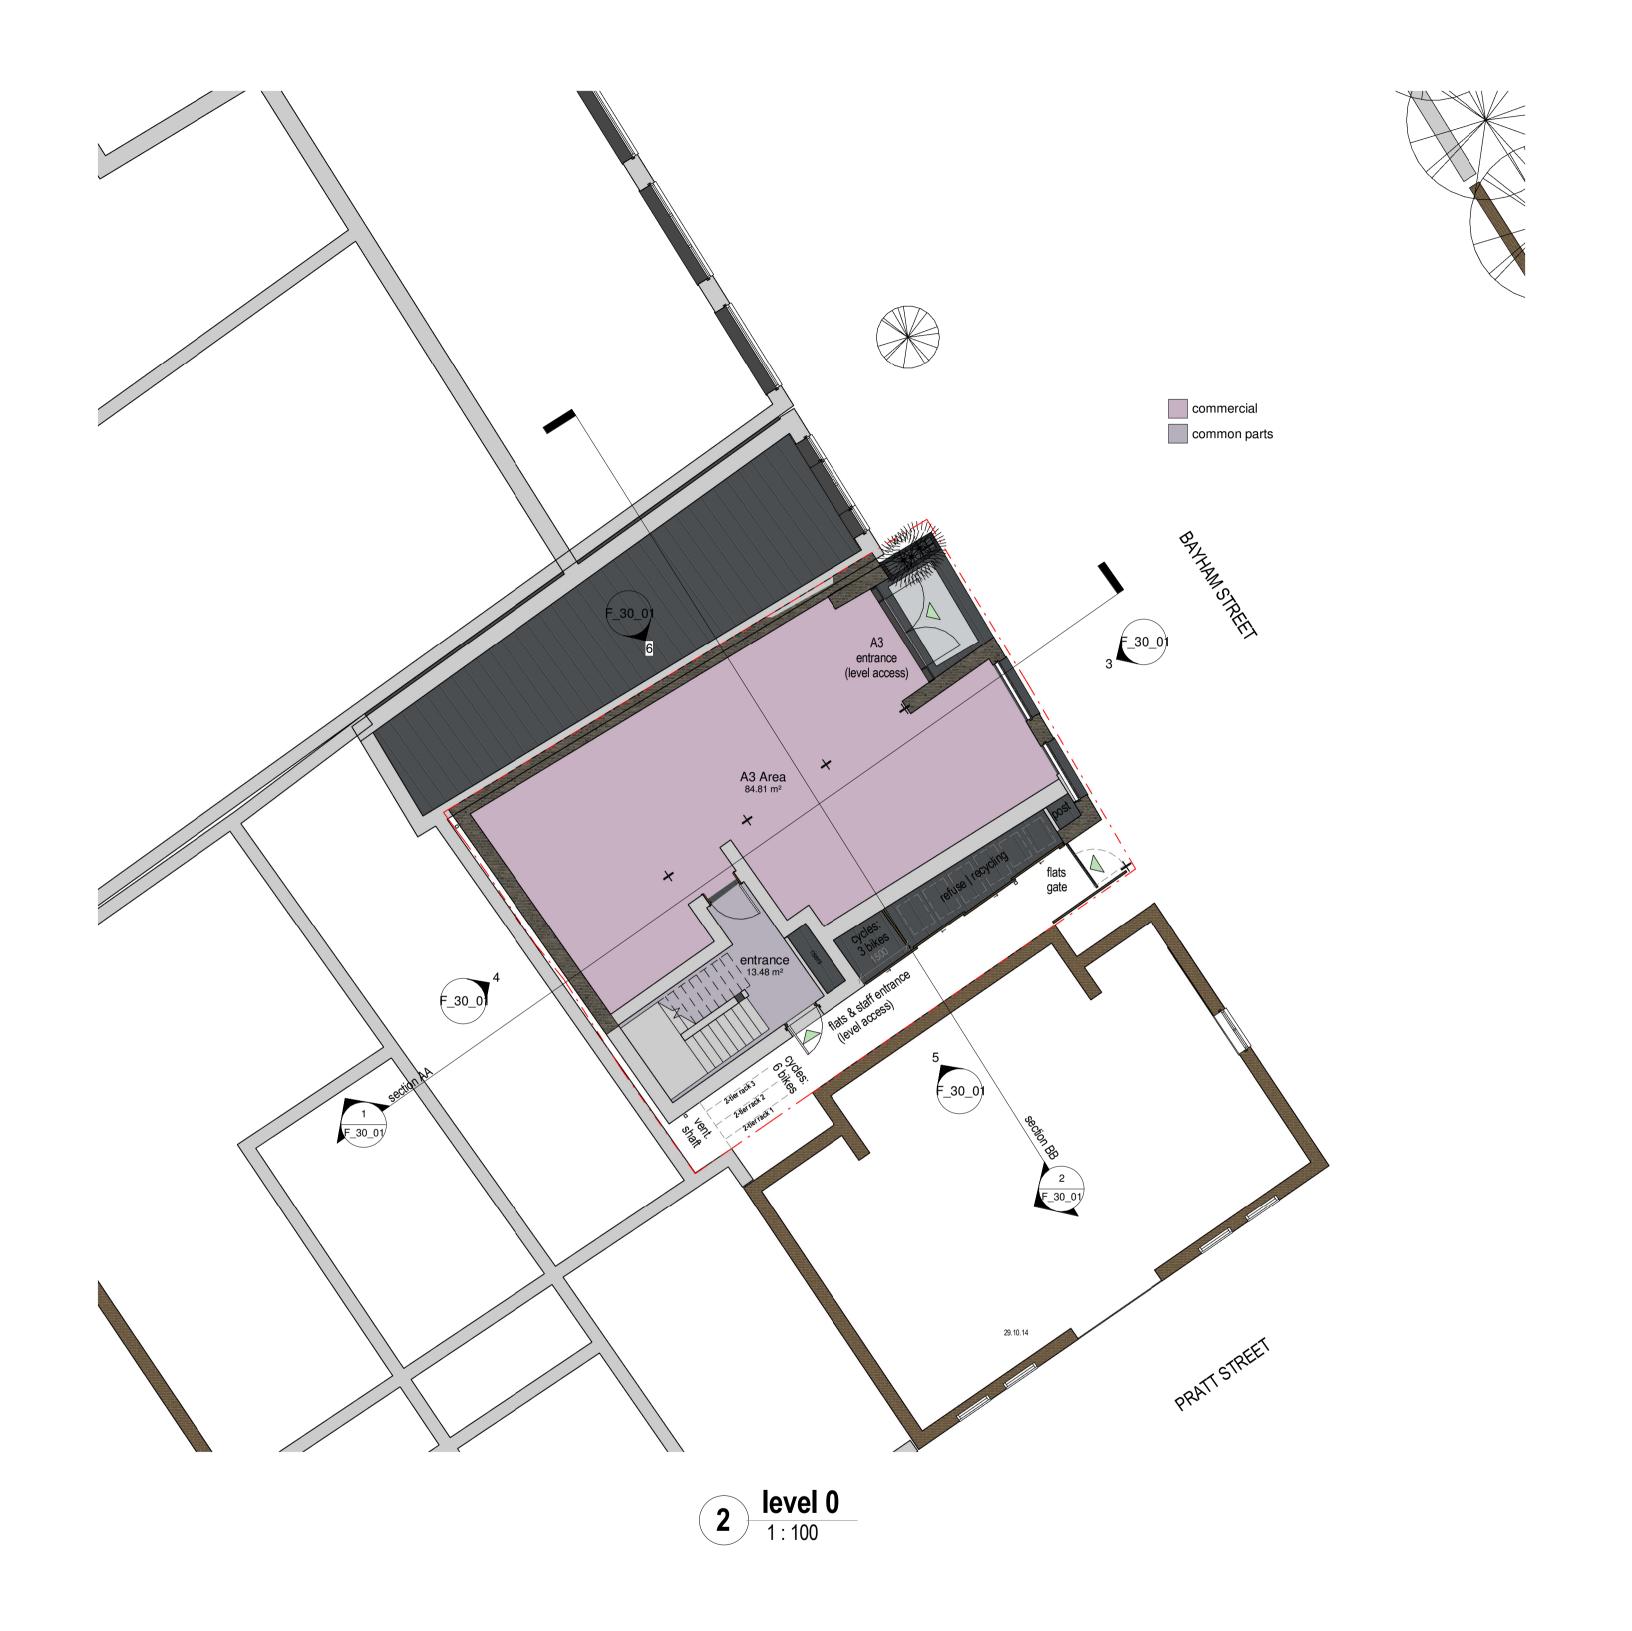

81a/b BAYHAM STREET

REV 1

DRAWING TITLE

GROUND FLOOR\_GA

DATE CREATED DATE AMENDED SCALE 27.05.15 1:100@A1 29.10.14 DRAWN BY AMENDED BY CHECKED

DRAWING NO & REVISION 12456\_F\_15\_00- 3-5

20 Northdown Street, Kings Cross, London, N1 9BG T +44 (0)20 7287 1153 F +44 (0)20 7287 3675 www.sprunt.net