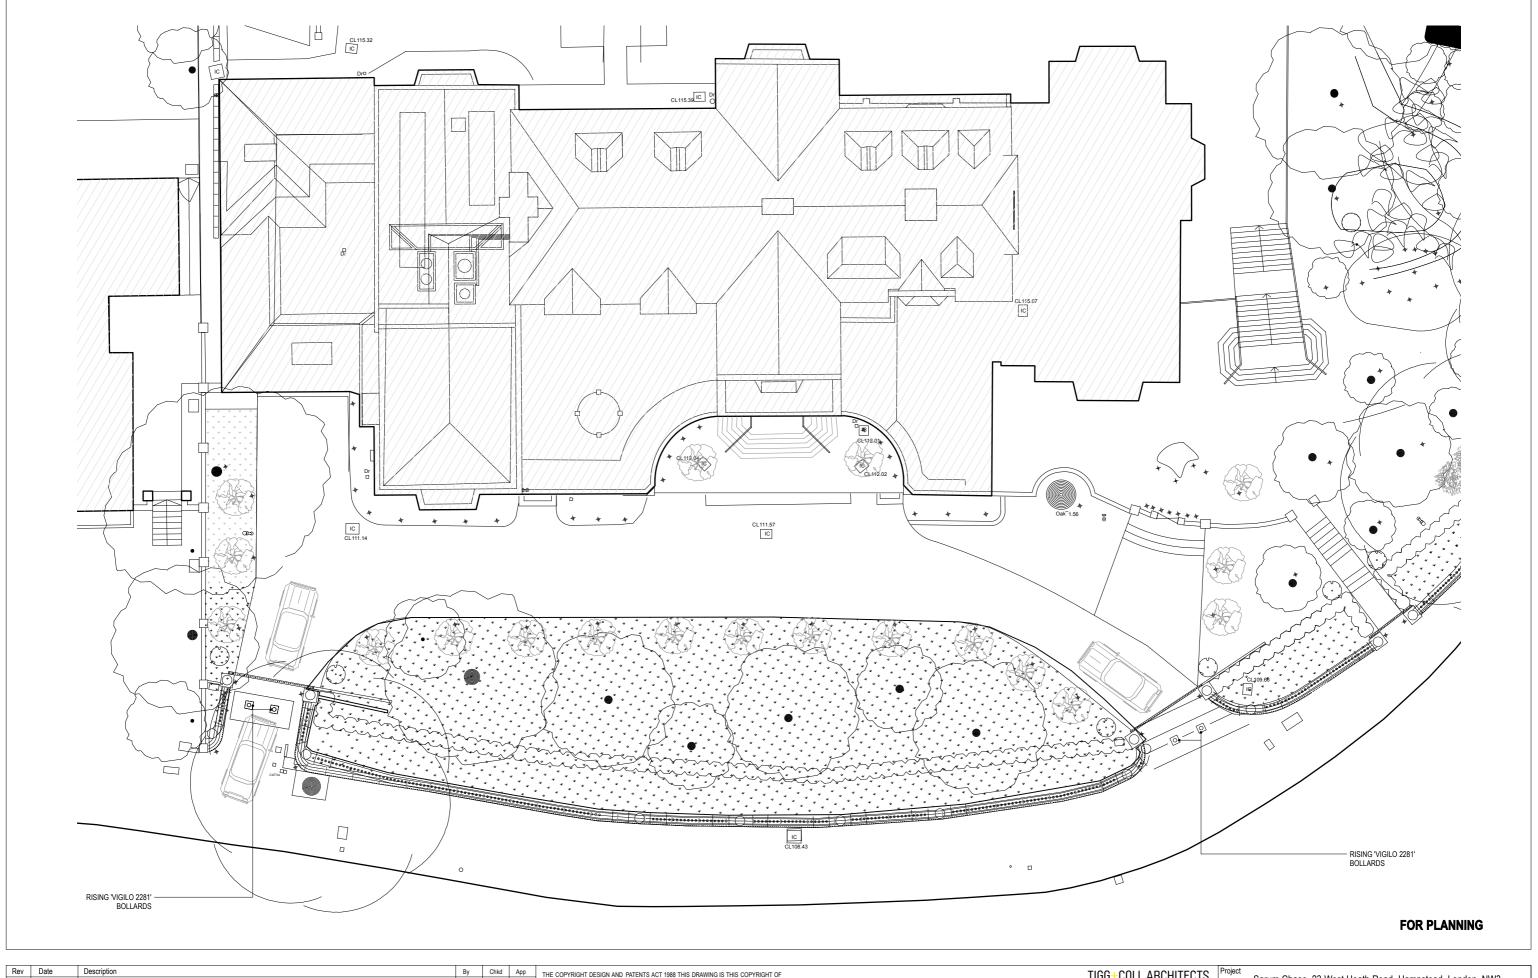

| A | 26.05.15 | Bollards added to drawing | AC | TCA TC |  | ALL SETTING OUT MUST BE CHECKED ONSITE  ALL LEVELS MUST BE CHECKED ONSITE  ALL DIMENSIONS MUST BE CHECKED ONSITE  ALL DIMENSIONS MUST BE CHECKED ONSITE  DO NOT SCALE FROM THIS DRAWING | TIGG+COLL ARCHITECTS                                             | ojeci<br>Sa                   | Sarum Chase, 23 West Heath Road, Hampstead, London. NW3 |                         |          |
|---|----------|---------------------------|----|--------|--|-----------------------------------------------------------------------------------------------------------------------------------------------------------------------------------------|------------------------------------------------------------------|-------------------------------|---------------------------------------------------------|-------------------------|----------|
|   |          |                           |    |        |  |                                                                                                                                                                                         | UNIT L17, THE OLD LABORATORIES THE OLD GAS WORKS. 2 MICHAEL ROAD | Title Existing Landscape Plan |                                                         |                         |          |
|   |          |                           |    |        |  |                                                                                                                                                                                         | LONDON, SW6 2AD<br>E:INFO@TIGGCOLLARCHITECTS.COM                 |                               |                                                         |                         |          |
|   |          |                           |    |        |  |                                                                                                                                                                                         | T: 020 3170 6125 TIGGCOLLARCHITECTS.COM                          | ite                           |                                                         | wing no. Rev. 191 - 011 | Rev.     |
|   |          |                           |    |        |  | THIS DRAWING MUST NOT BE USED ONSITE UNLESS ISSUED FOR CONSTRUCTION                                                                                                                     | TIGGEOLEATICHT LCT3.COM                                          | 20.01.15                      | 5 Scale [A1] 1:100                                      |                         | 31-011 A |