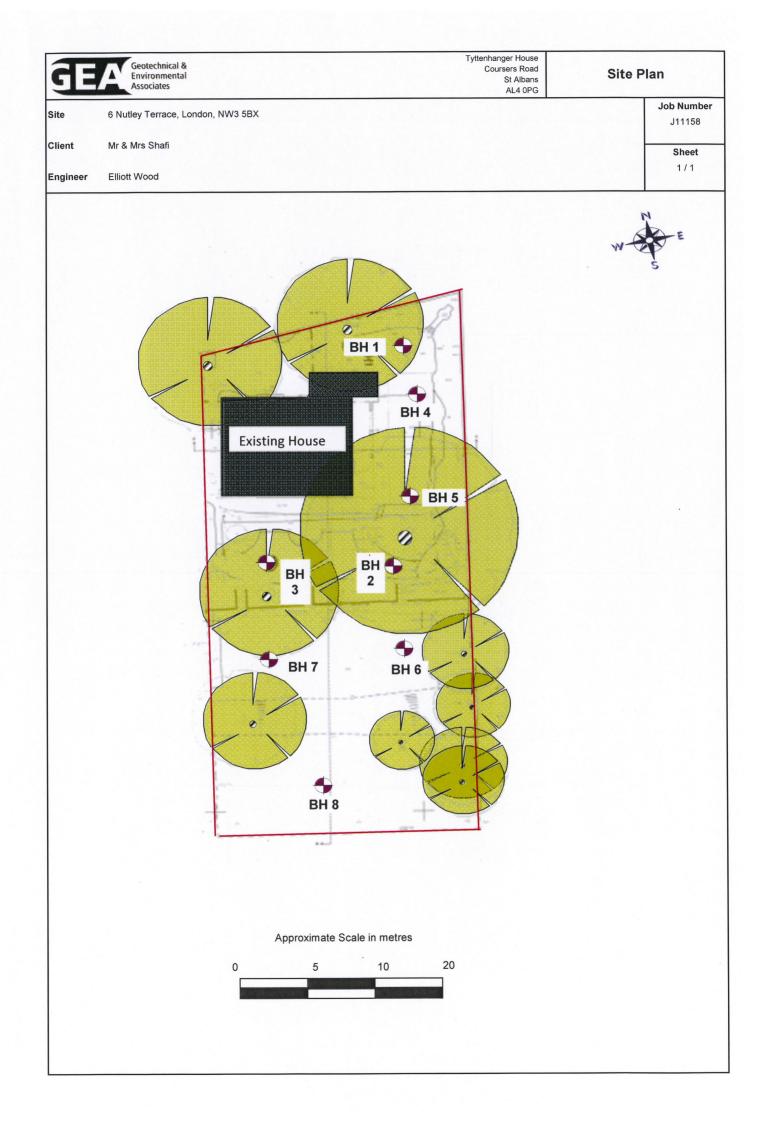

Geotechnical & Environmental Associates (GEA) is an engineer-led and clientfocused independent specialist providing a complete range of geotechnical and contaminated land investigation, analytical and consultancy services to the property and construction industries.

We have offices at

Widbury Barn Widbury Hill Ware SG12 7QE tel 01727 824666 mail@gea-ltd.co.uk

Church Farm Gotham Road Kingston on Soar Notts NG11 0DE tel 01509 674888 midlands@gea-ltd.co.uk

Enquiries can also be made on-line at

www.gea-ltd.co.uk

where information can be found on all of the services that we offer.