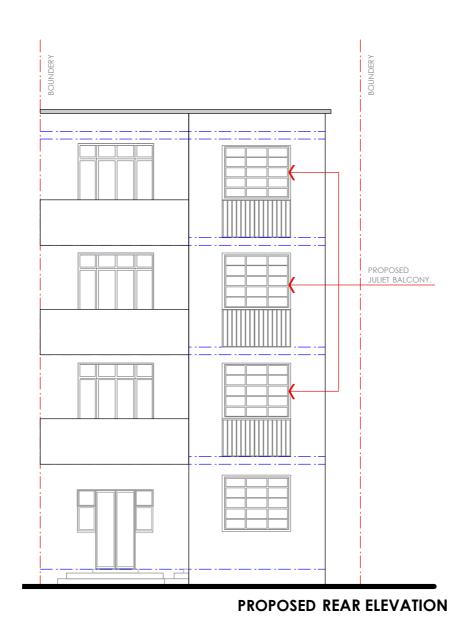

PROPOSED SOUTH-EAST SIDE ELEVATION

#### Notes.

Contractors must verify all dimensions at the site before comencing any work.

No constrcution work before Local Authority consent, Planning Permission, Building Control approval and structural engineer confirmation.

All structural elements inc. joists, beams and columns to be confirmed by structural engineer.

Any discrepancies to be reported to Gridline.

All drawings are to be read in conjunction with all relevant drawings and specifications.

Revision. Description

# Gridline Architecture

**0203 441 5897** | 07950323186

info@gridlinearchitecture.co.uk Winston House, 2 Dollis Park, N3 1HF

Project:

#### 108 Fordwych Rd NW2 3NL

Drawing Title:

### **Proposed Elevations**

Client:

## Marina Snaith

| Date:      | Dwg no:   | Revis