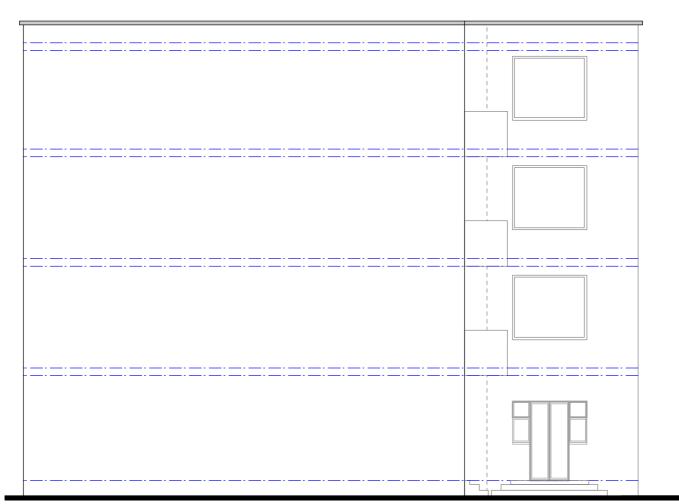

## PROPOSED FRONT ELEVATION

PROPOSED NORTH-WEST SIDE ELEVATION

Client:

NW2 3NL Drawing Title:

Notes.

work.

Gridline.

and specifications.

All drawings are to be read in conjunction with all relevant drawings

Marina Snaith

108 Fordwych Rd

**Proposed Elevations** 

Date: Revision. Dwg no: 29.03.2015 413-PR-04 С Drawn by: Checked by Scale: 1:100@a3p Fe.Ca. R.SH.