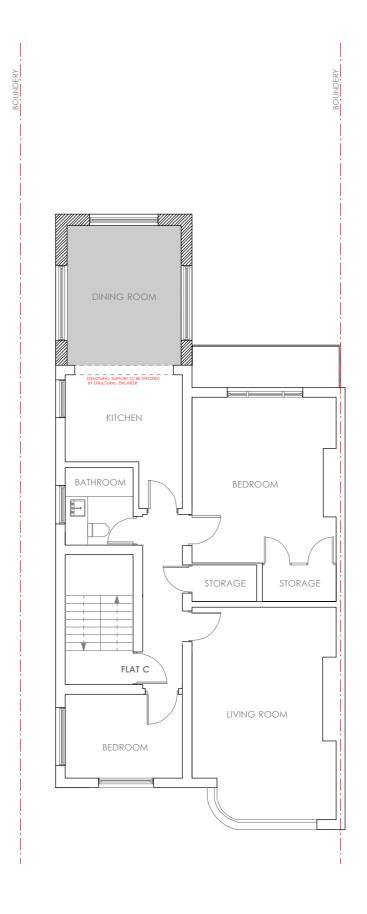

KEY:

AREA OF ALTERATION

AREA OF EXTENSION

NEW WALL

Issue:

EXISTING WALL

PROPOSED SECOND FLOOR

PLANNING APPLICATION

## 108 Fordwych Rd NW2 3NL

Drawing Title:

## Proposed second floor

Client: