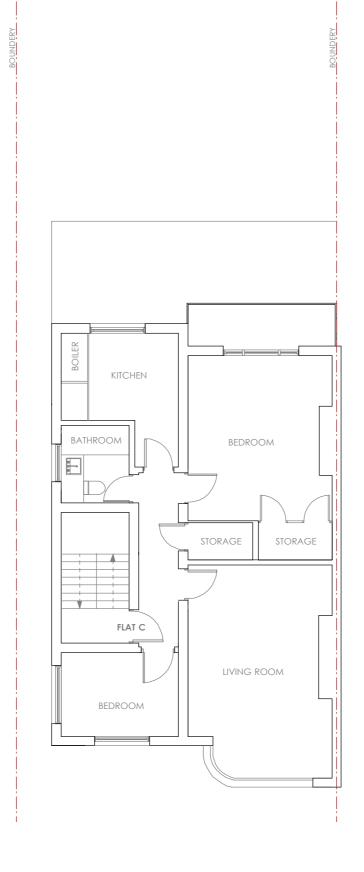

#### **EXISTING SECOND FLOOR**

#### Notes.

Contractors must verify all dimensions at the site before comencing any work.

No constrcution work before Local Authority consent, Planning Permission, Building Control approval and structural engineer confirmation.

All structural elements inc. joists, beams and columns to be confirmed by structural engineer.

Any discrepancies to be reported to Gridline.

All drawings are to be read in conjunction with all relevant drawings and specifications.

vision. Description

## Gridline Architecture

**0203 441 5897** | 07950323186

info@gridlinearchitecture.co.uk
Winston House, 2 Dollis Park, N3 1HF

Project:

#### 108 Fordwych Rd NW2 3NL

Drawing Title:

## Existing second floor

Client:

## Marina Snaith

| <b>Date:</b> 12.03.2015 | <b>Dwg no:</b>