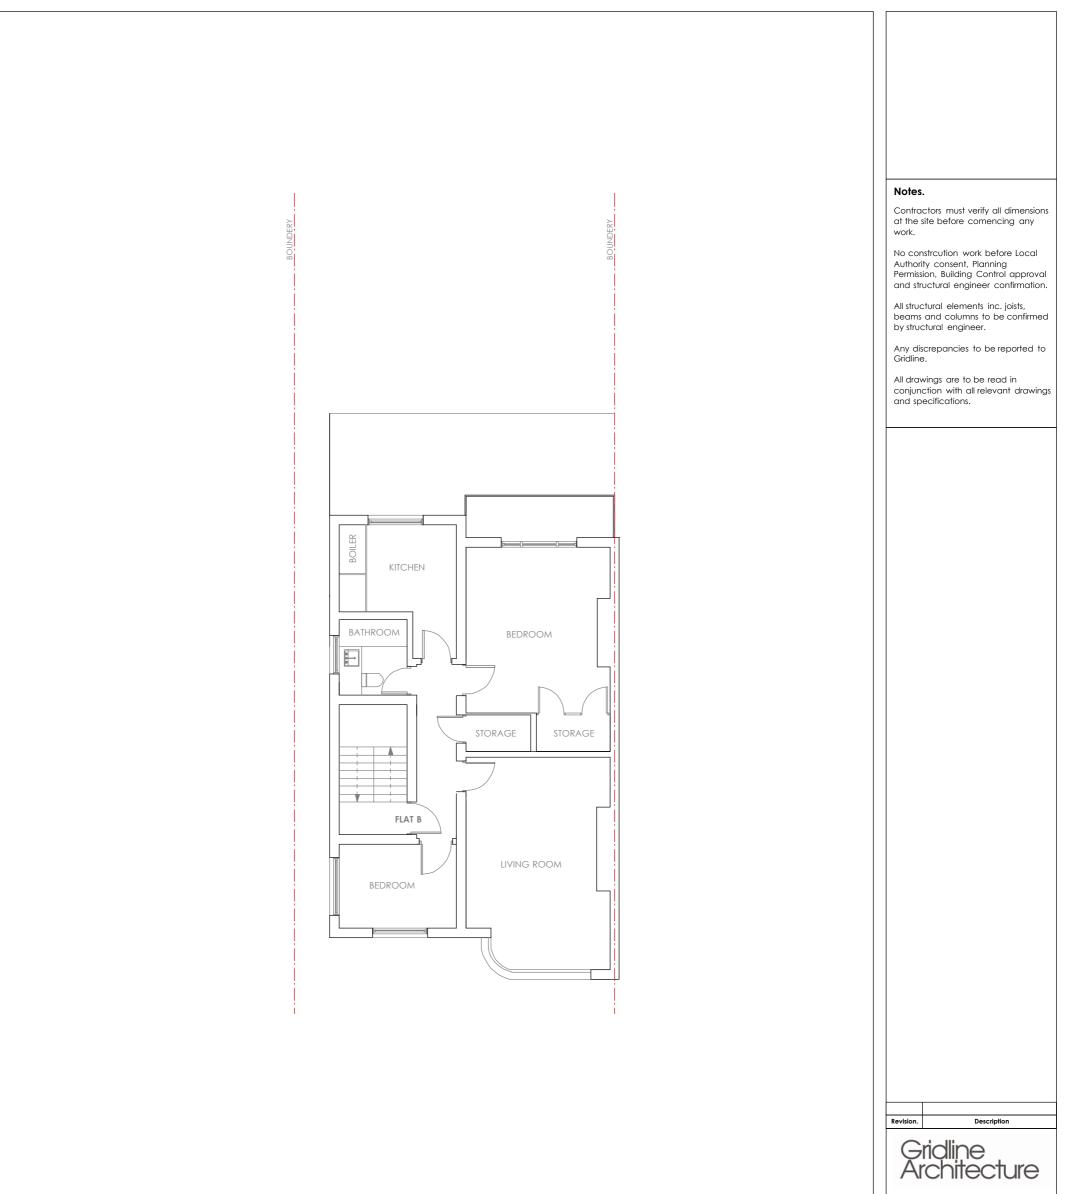

|        |                                                                                                                                                                                                            |                          | -                                                                       | <b>897</b>   079<br>nearchitectu<br>use, 2 Dollis Po |                      |  |
|--------|------------------------------------------------------------------------------------------------------------------------------------------------------------------------------------------------------------|--------------------------|-------------------------------------------------------------------------|------------------------------------------------------|----------------------|--|
|        |                                                                                                                                                                                                            | EXISTING FIRST FLOOR     | 108 Fordwych Rd<br>NW2 3NLDrawing Title:<br>Existing first floorClient: |                                                      |                      |  |
|        |                                                                                                                                                                                                            |                          |                                                                         | Marina Snaith                                        |                      |  |
| lssue: | PLANNING APPLICATION<br>Not for construction<br>This drawing has been prepared by Gridline Architecture and the data contained<br>herein may be used or reproduced only by Gridline Architecture approval. | 0 1 2 3 4 5 6 7 8 9 10 M | Date:<br>12.03.2015                                                     | <b>Dwg no:</b><br>413-EX-01                          | <b>Revision.</b>     |  |
|        |                                                                                                                                                                                                            |                          | <b>Scale:</b><br>1:100@a3p                                              | <b>Drawn by:</b><br>Fe.Ca.                           | Checked by:<br>R.SH. |  |