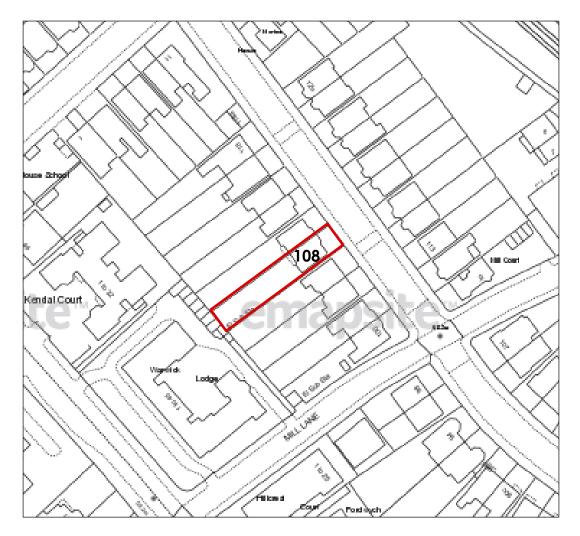

**LOCATION PLAN SC 1:1250** 

BLOCK PLAN SC 1:500

## 108 Fordwych Rd NW2 3NL

Drawing Title:

Site Plan

Client: