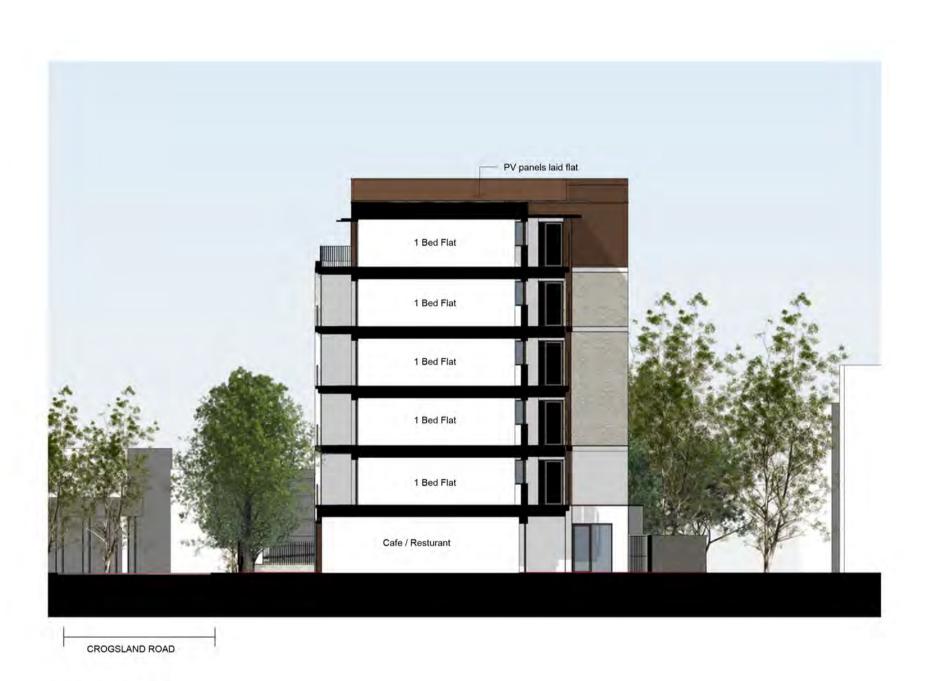

Roof Plan

Charlie Ratchford, Extra Care

Proposed Roof Plan

drawn CW

checked CJP scale

Croglands Road, Street Elevation (East Elevation)

Camden

Rev B: Revised top floor & roof, following planners comment. May 2015