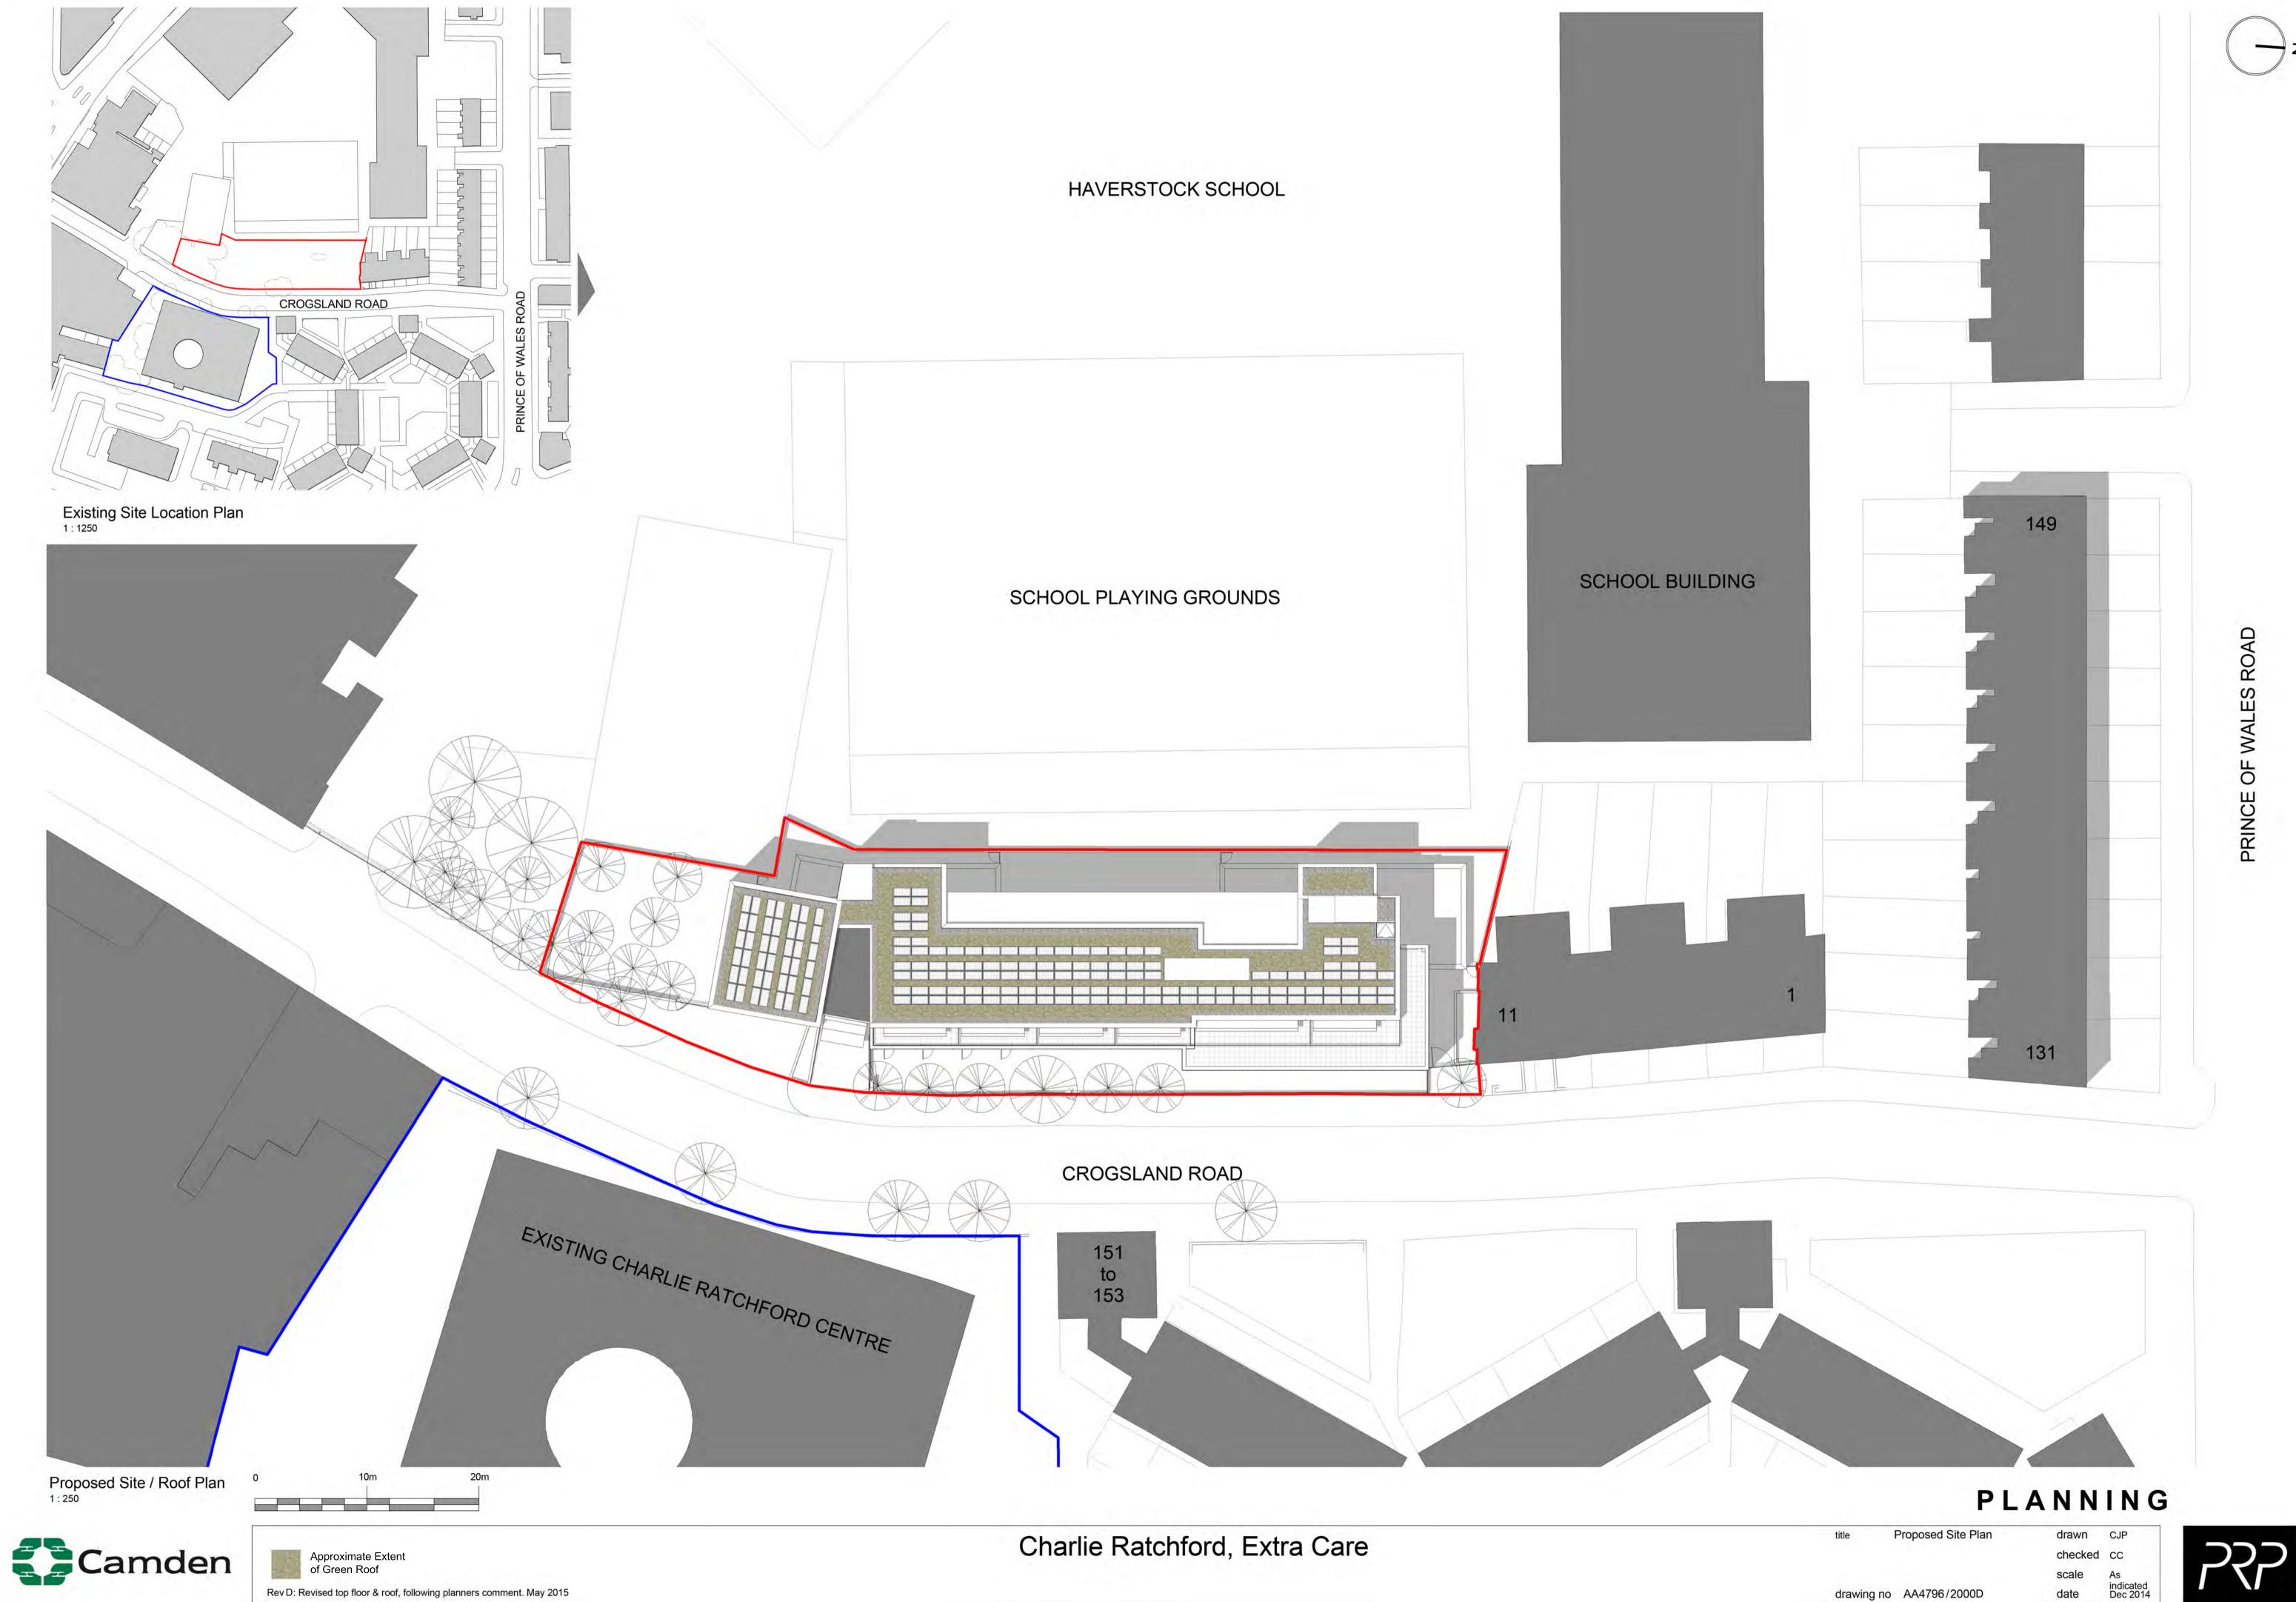

Proposed trees

Charlie Ratchford, Extra Care

Landscape Proposal

drawn CJP checked cc

date