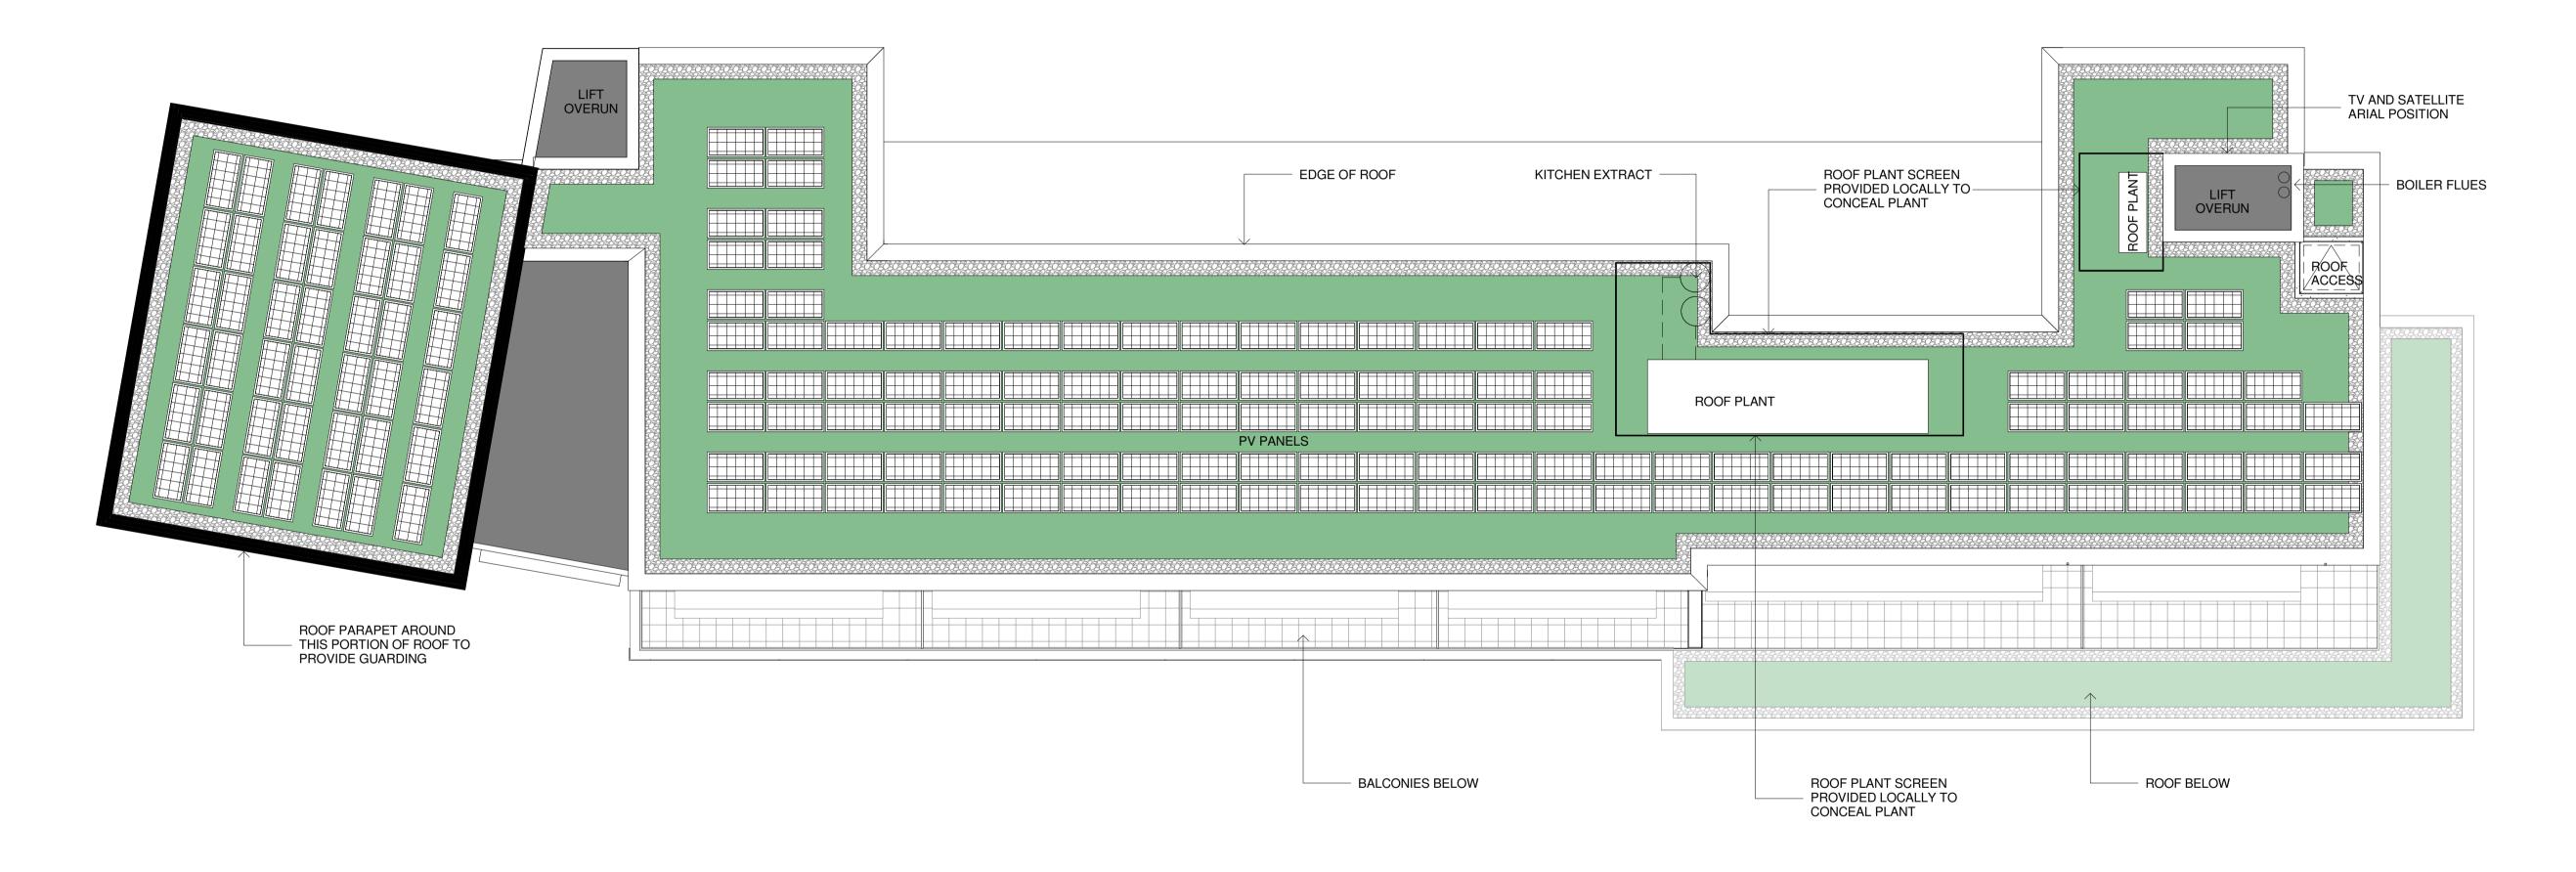

Roof Plan

Charlie Ratchford, Extra Care

Proposed Roof Plan

drawn CW

checked CJP scale

Croglands Road, Street Elevation (East Elevation)

Camden

Rev B: Revised top floor & roof, following planners comment. May 2015