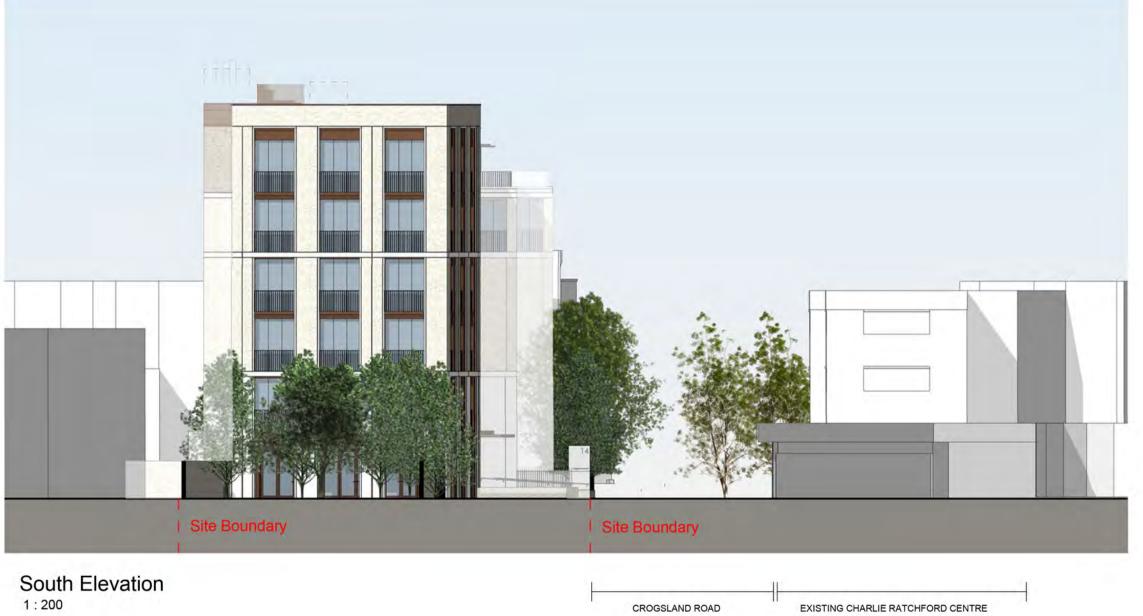

PLANNING

Charlie Ratchford, Extra Care

title Proposed Street Elevation

drawing no AA4796/2005B

checked RVP
scale As
indicat
date Dec 20

222

CROGSLAND ROAD

EXISTING CHARLIE RATCHFORD CENTRE