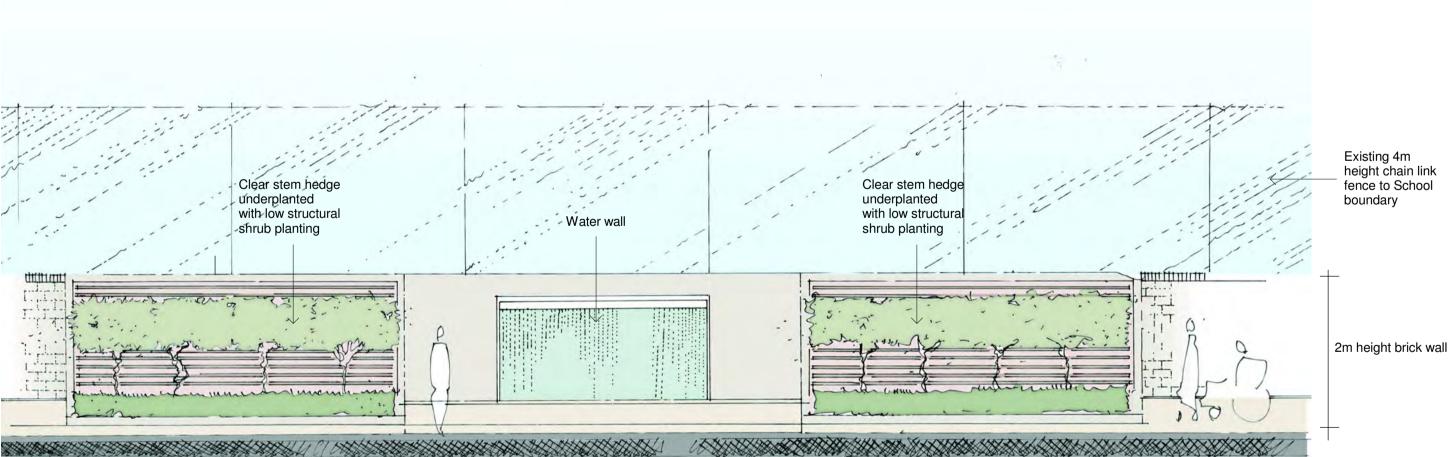

Elevation - Courtyard Garden Feature Wall NTS

Existing trees retained

Courtyard garden/ Terrace (block paving with flush banding)

Communal garden (block paving)

Maintenance path (Resin bound gravel)

Main entrance (block paving)