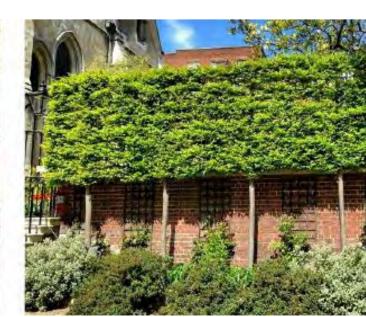

Elevation - Courtyard Garden Feature Wall NTS

Existing trees retained

Courtyard garden/ Terrace (block paving with flush banding)

Communal garden (block paving)

Maintenance path (Resin bound gravel)

Main entrance (block paving)