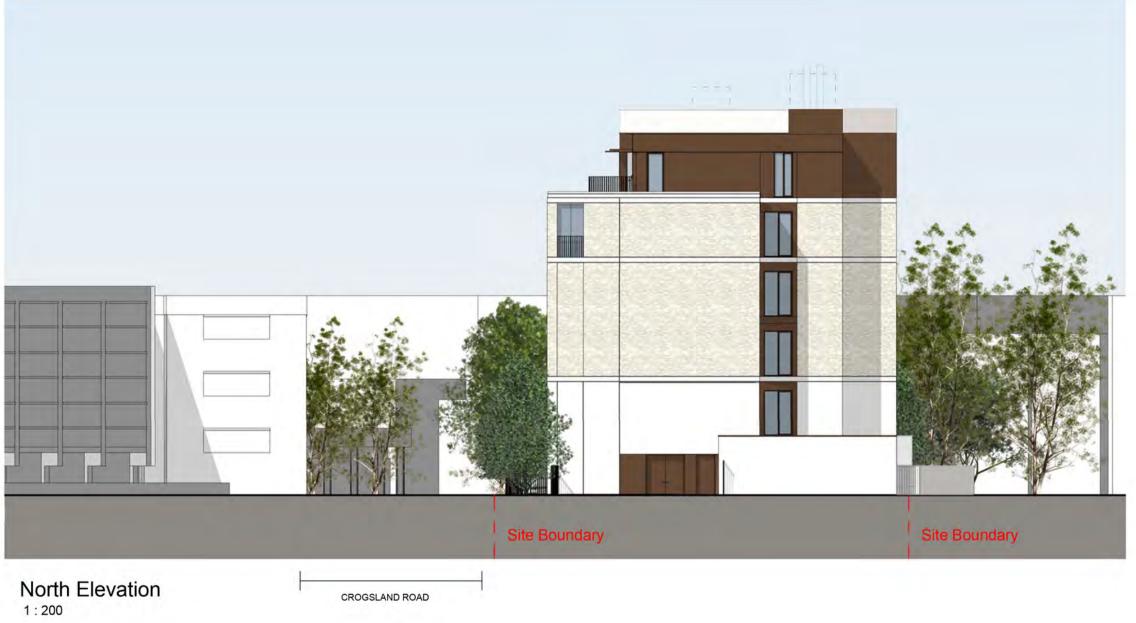

PLANNING

Charlie Ratchford, Extra Care

title Proposed Street Elevation

drawing no AA4796/2005B

checked RVP
scale As
indicat
date Dec 20

222

CROGSLAND ROAD

EXISTING CHARLIE RATCHFORD CENTRE