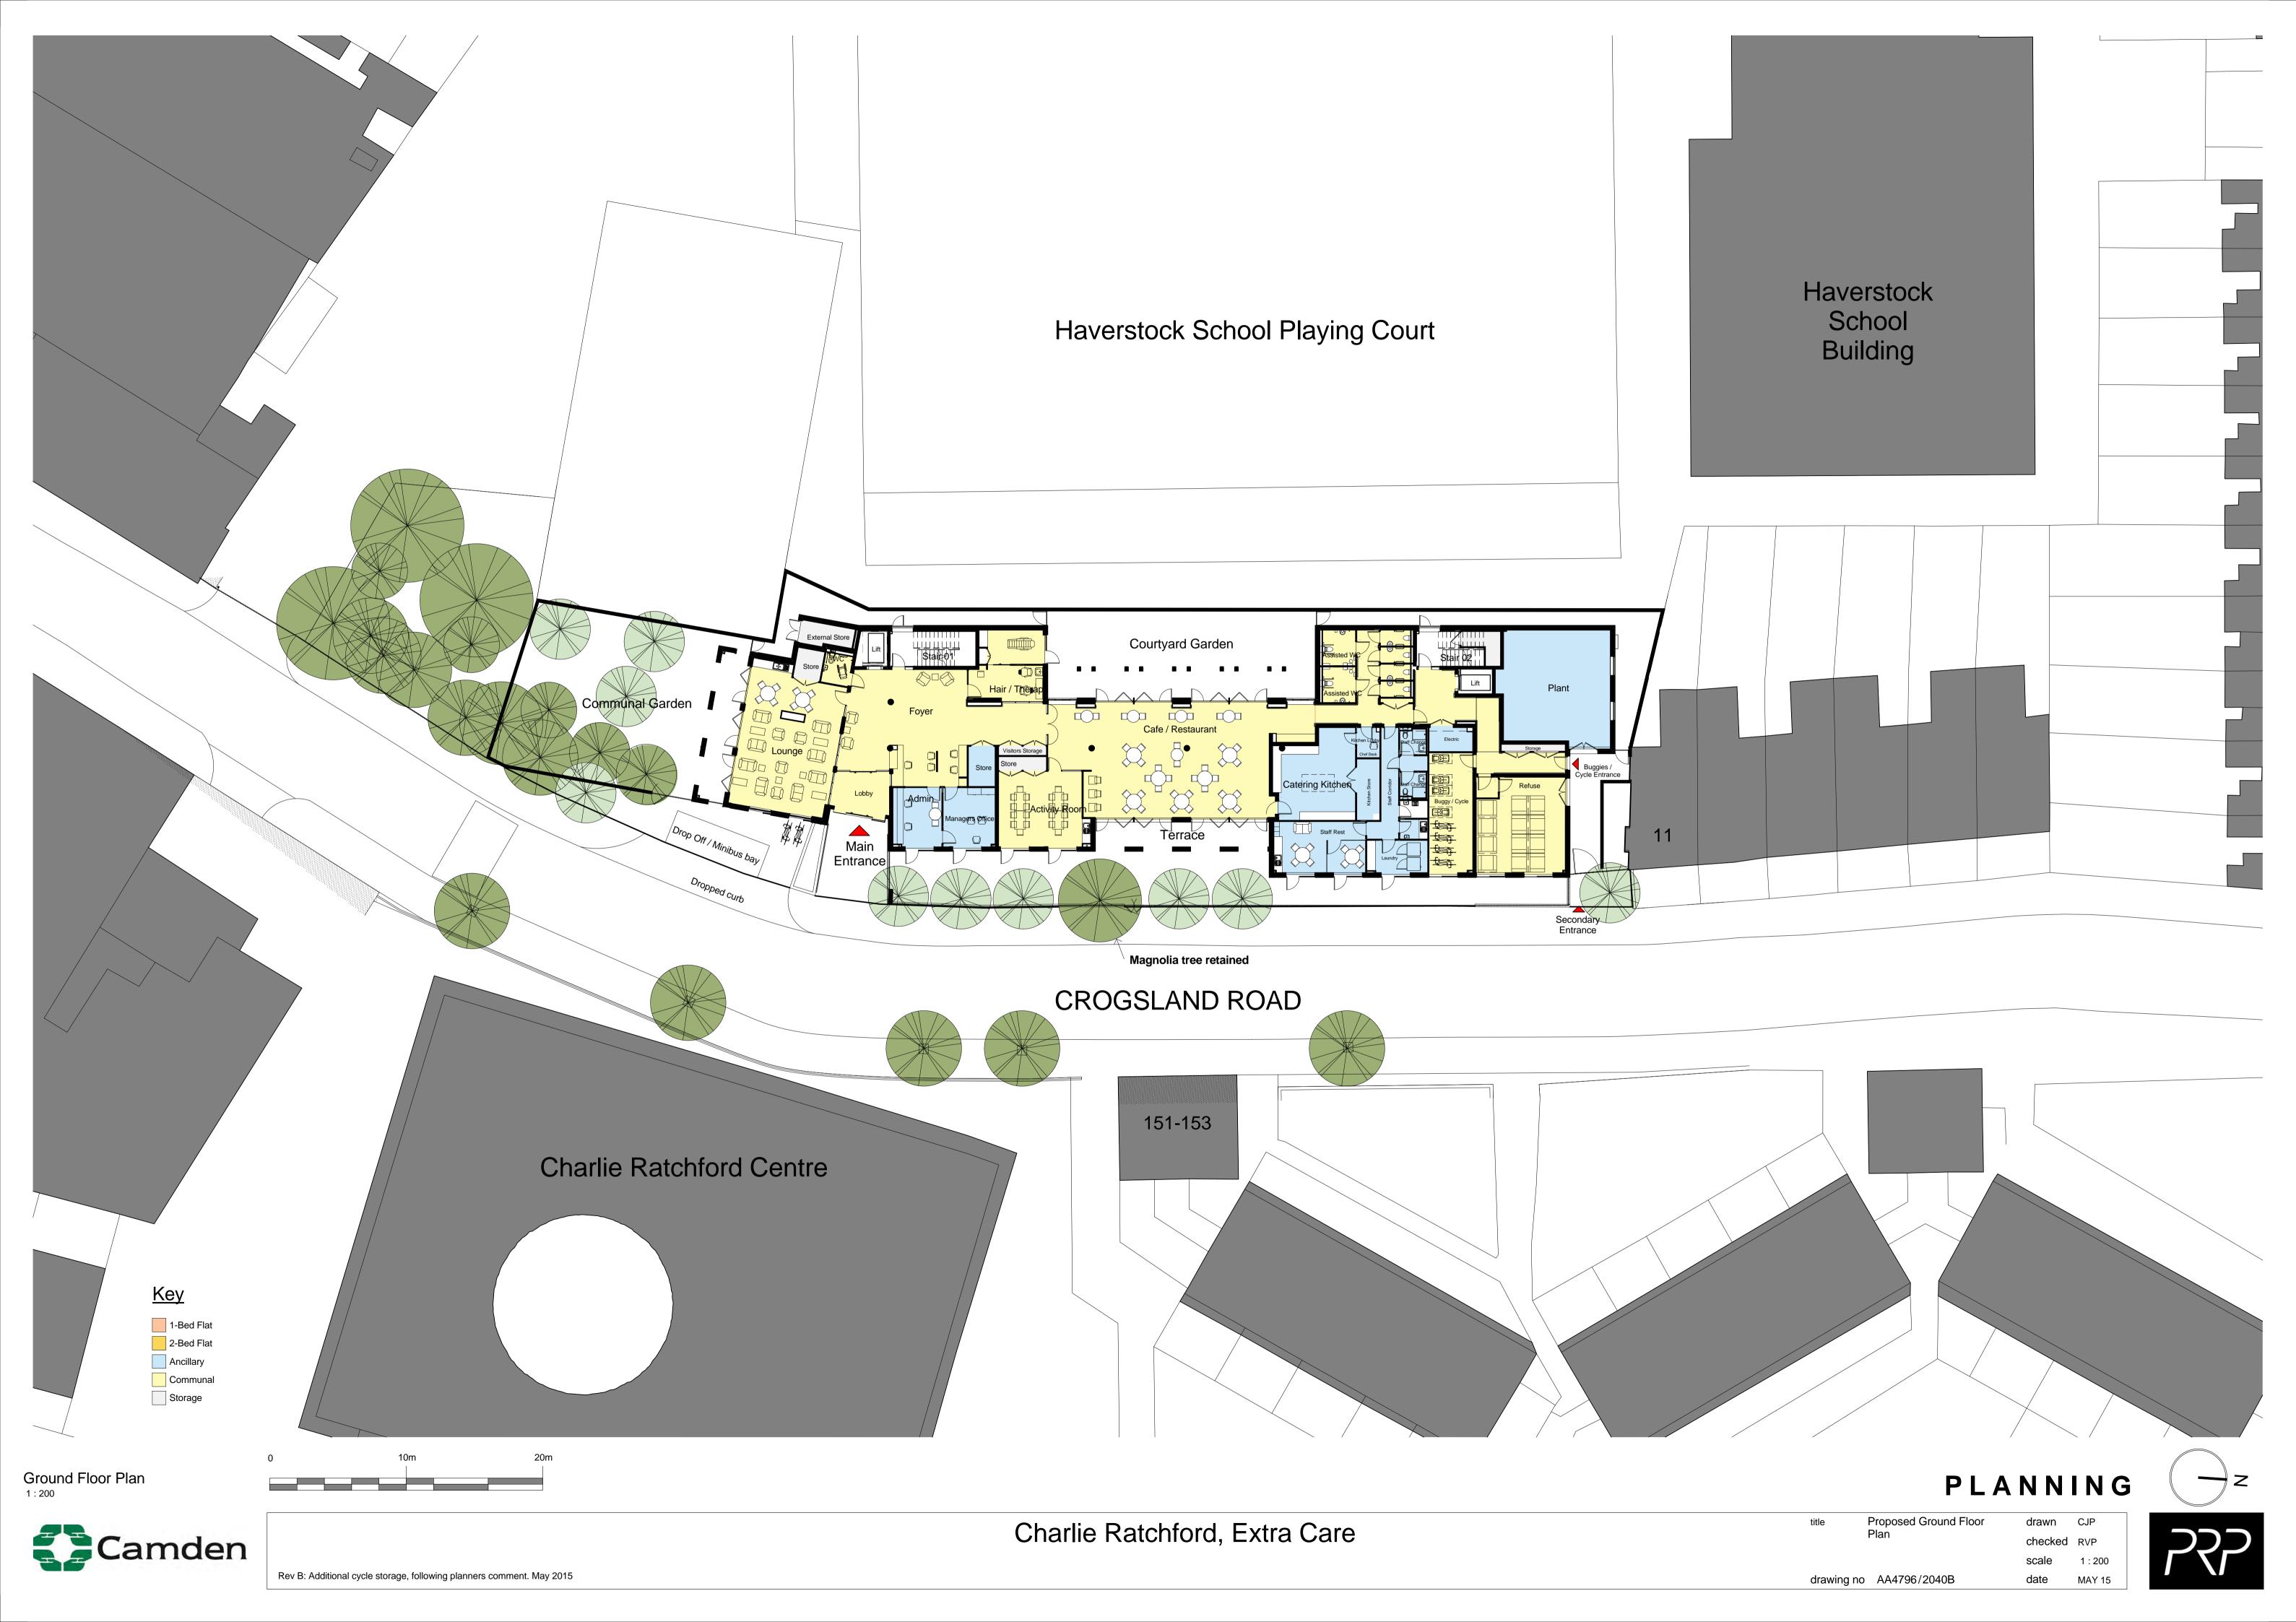

Roof Plan

Charlie Ratchford, Extra Care

Proposed Roof Plan

drawn CW

checked CJP scale

Croglands Road, Street Elevation (East Elevation)

Camden

Rev B: Revised top floor & roof, following planners comment. May 2015