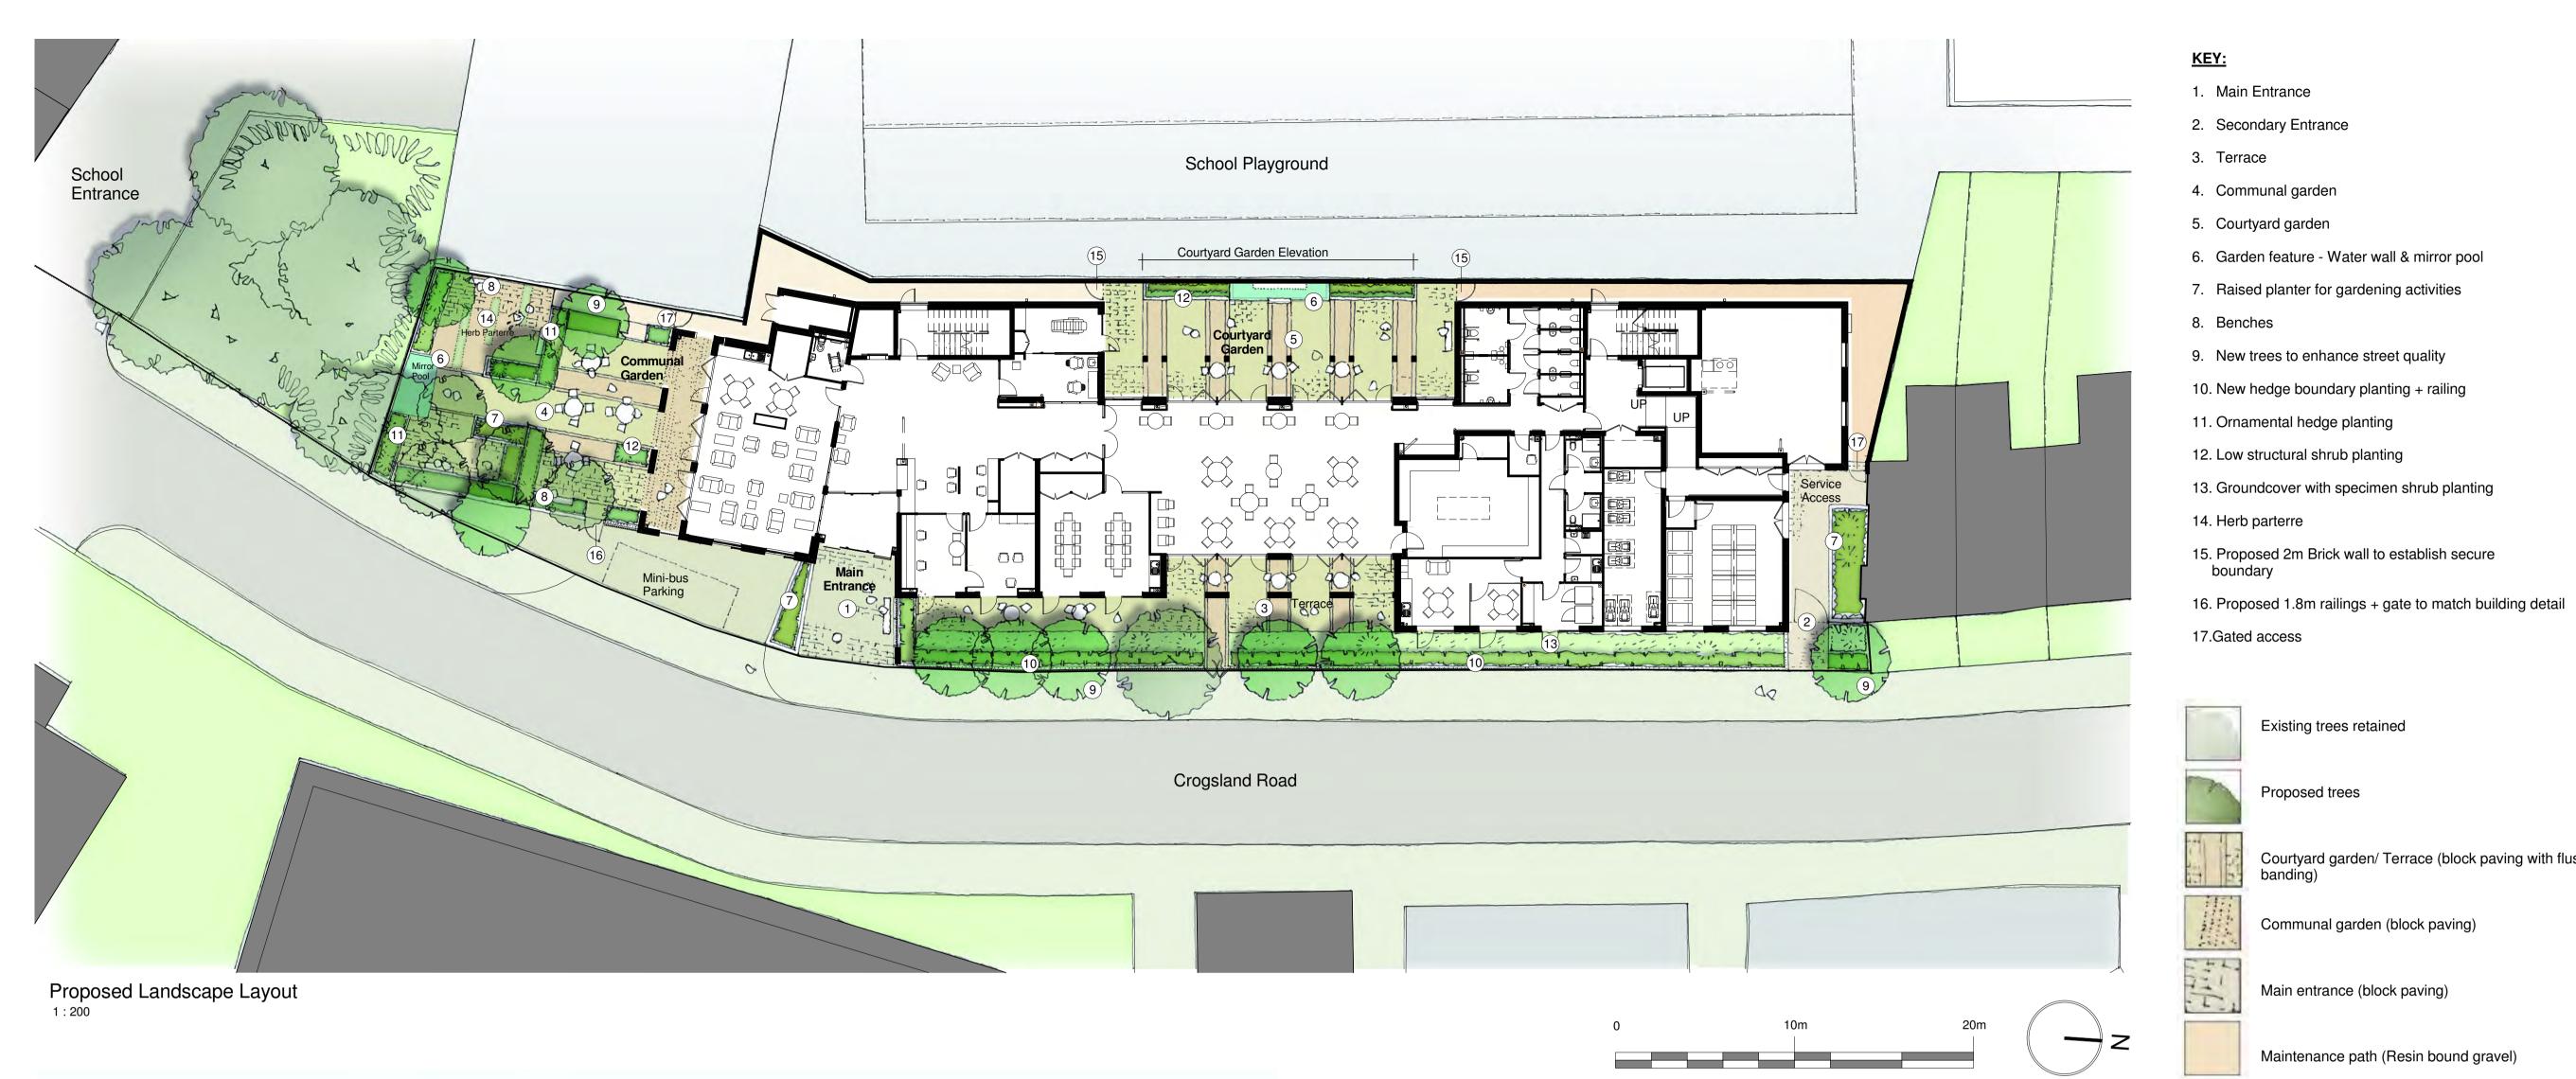

Elevation - Courtyard Garden Feature Wall NTS

Existing trees retained

Courtyard garden/ Terrace (block paving with flush banding)

Communal garden (block paving)

Maintenance path (Resin bound gravel)

Main entrance (block paving)

Proposed trees

Charlie Ratchford, Extra Care

Landscape Proposal

drawn CJP checked cc

date