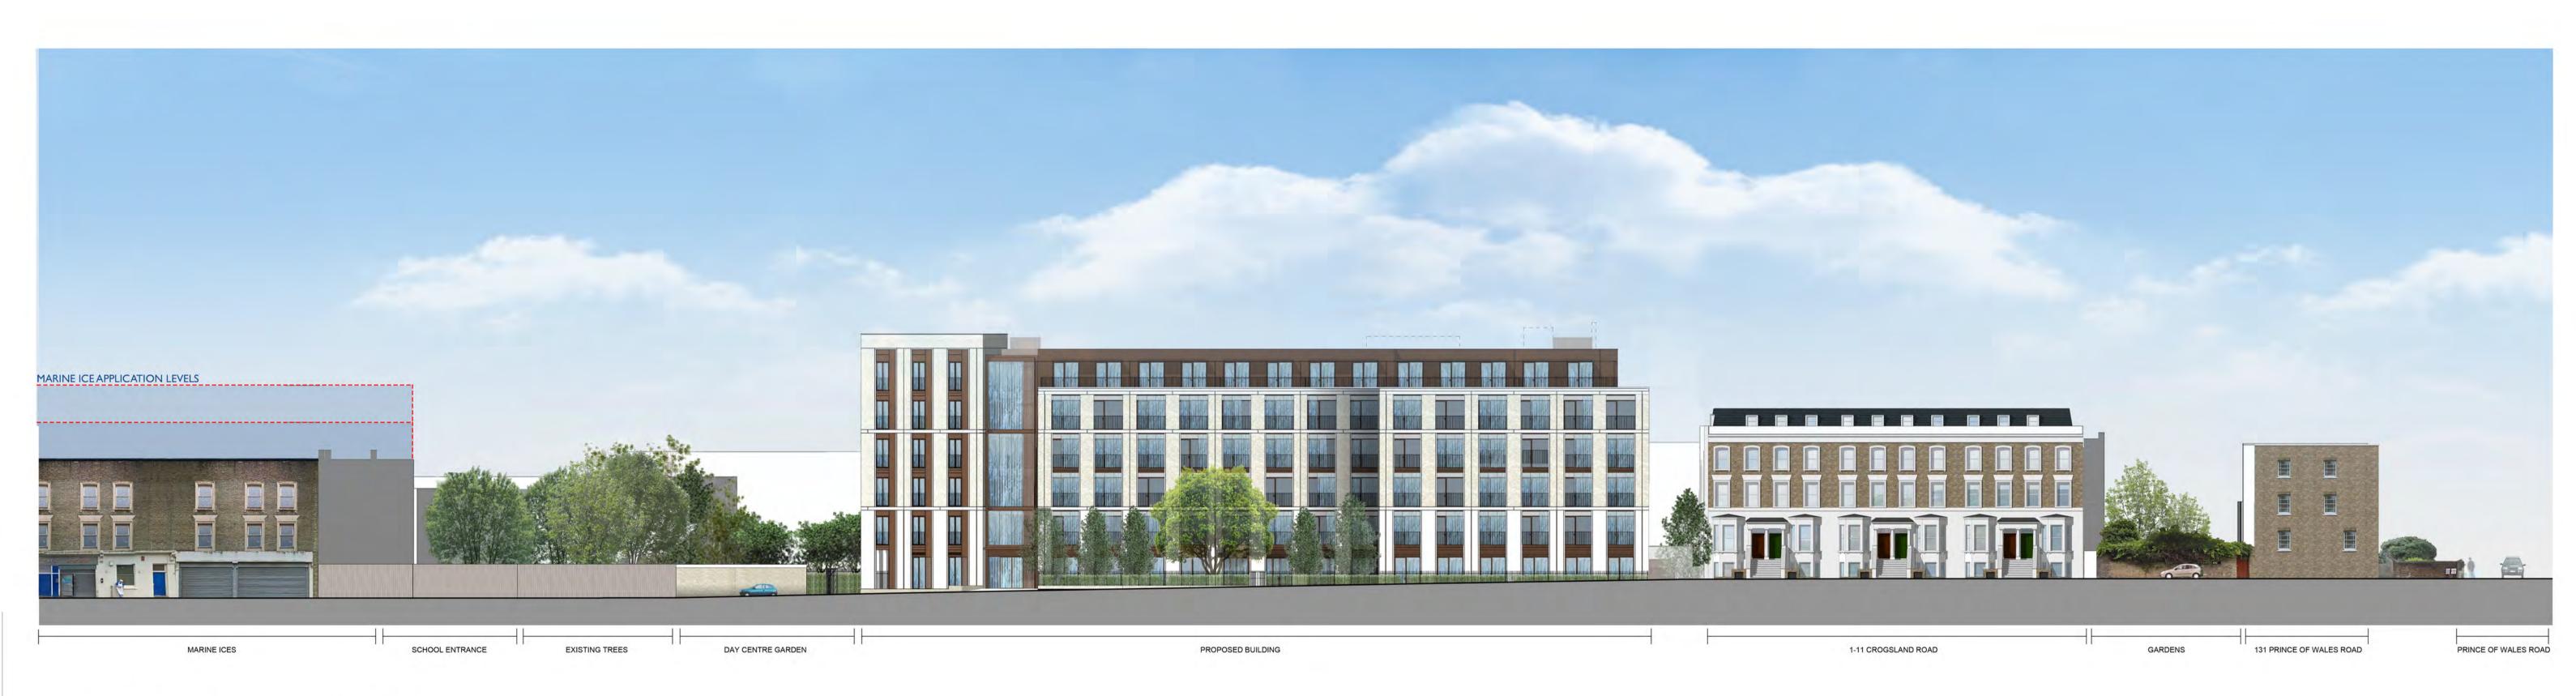

PLANNING

Charlie Ratchford, Extra Care

title Proposed Street Elevation

drawing no AA4796/2005B

checked RVP
scale As
indicat
date Dec 20

222

CROGSLAND ROAD

EXISTING CHARLIE RATCHFORD CENTRE