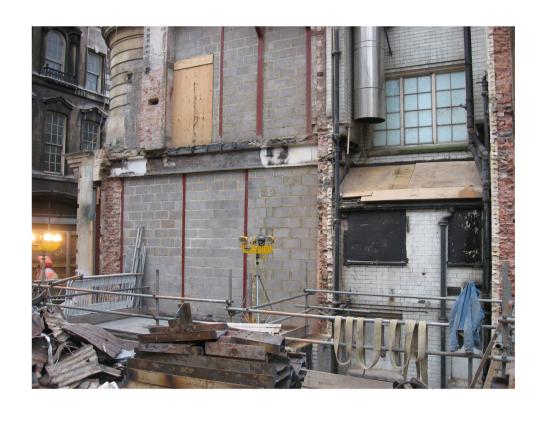

Photograph 1 Indicating existing steelwork and walls to rear of 8 - 10 Southampton Row - South east corner (taken prior to installation of felt and batten waterproofing)

Contractor to remove existing vent pipe (including gallows