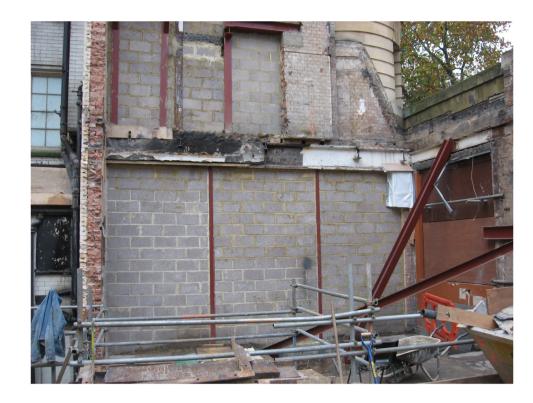

bracket) on rear facade as necessary to allow white glazed

bricks to be reinstated. In addition existing down pipes should be

Photograph 2 Indicating existing steelwork and walls to rear of 8 - 10 Southampton Row -North east corner, including props to flank facade (taken prior to installation of felt and batten waterproofing)