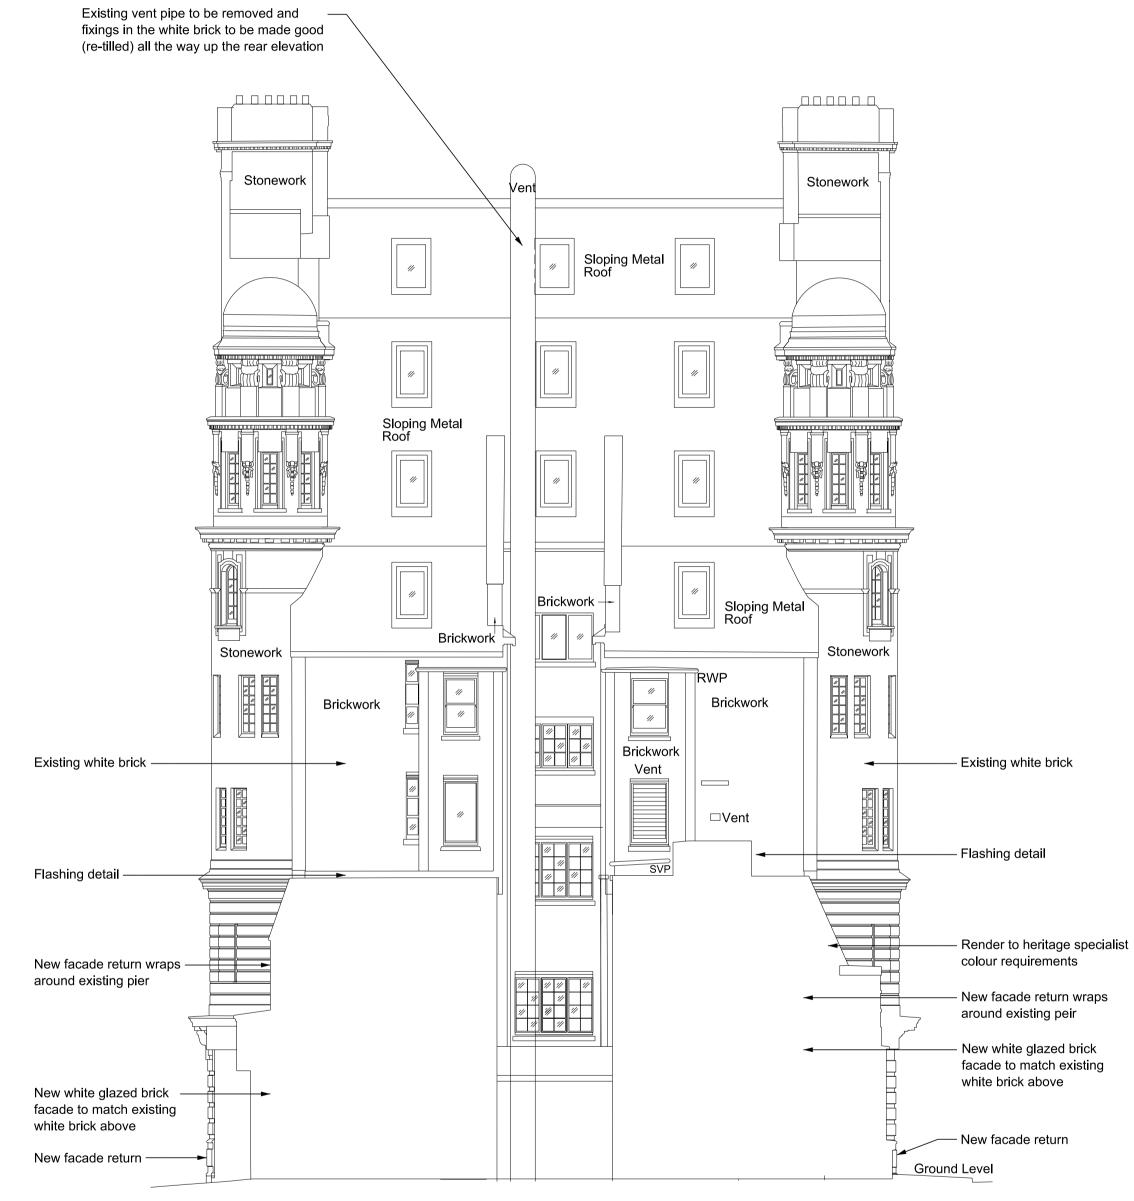

Concrete Parapet with flashing

to match the metal roofing

Rear Wall Elevation Scale 1:50

|                                                                                                                                             | assessed on site and diverted and replaced in matching suitable material cast iron or cast aluminium) if required. |  | around the Velux roof lights  Lead flashing to cover junction between old and new faces of brickwork |                                                                                                                                                                     |
|---------------------------------------------------------------------------------------------------------------------------------------------|--------------------------------------------------------------------------------------------------------------------|--|------------------------------------------------------------------------------------------------------|---------------------------------------------------------------------------------------------------------------------------------------------------------------------|
| Existing brickwork (indicative).                                                                                                            |                                                                                                                    |  |                                                                                                      |                                                                                                                                                                     |
| New white glazed brick facade (indicative only). New brick design and layout by brickwork specialist and to match existing.                 |                                                                                                                    |  | E                                                                                                    | xisting 2nd Floor                                                                                                                                                   |
| New facade return wraps around existing pier.                                                                                               |                                                                                                                    |  |                                                                                                      | -                                                                                                                                                                   |
| Sacrificial brick course to be provided 1.2m above OSD terrace level to allow for waterproofing the movement joint between the buildings at |                                                                                                                    |  |                                                                                                      | <ul> <li>New facade return wraps<br/>around existing pier.</li> <li>Render to Heritage</li> </ul>                                                                   |
| parapet level.                                                                                                                              |                                                                                                                    |  |                                                                                                      | specialist colour<br>requirements.<br>Existing 1st Floor<br>Z                                                                                                       |
| New facade return.                                                                                                                          |                                                                                                                    |  |                                                                                                      | - New facade return.                                                                                                                                                |
|                                                                                                                                             |                                                                                                                    |  |                                                                                                      | <ul> <li>New white glazed brick<br/>facade (indicative only).</li> <li>New brick design and layout<br/>by brickwork specialist and<br/>to suit existing.</li> </ul> |
|                                                                                                                                             |                                                                                                                    |  |                                                                                                      | New ground floor<br>☑                                                                                                                                               |

Detailed Rear Wall Elevation

Scale 1:50

GP HL BS

Description

By Chkd App Auth

P01 | 11/07/2014 | First Issue

Crossrail Crossrail Limited 25 Canada Square Canary Wharf

www.crossrail.co.uk Various@ A1